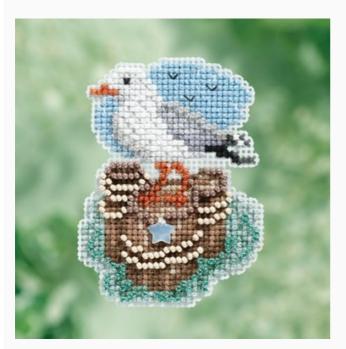

# Spring Bouquet: Seagull da: Mill Hill

Modello: KITMILMH181716

This kit from the Ornaments Pins includes: Beads, treasures, 14ct perforated paper, floss, speciality threads, needles, chart, magnet and instructions. Dimension: 2.5" x 3"

Expected restocking from Friday 30 September, 2022.