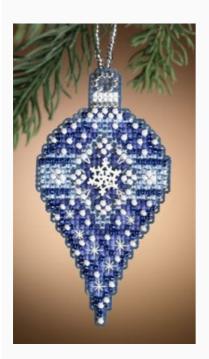

## **Charmed Ornament Kit: Sapphire Snow**

da: Mill Hill

Modello: KITMILMH161302

Charmed Ornament Kit: Sapphire Snow Kit includes: Beads, charms, perforated paper, needles, floss, chart and instructions. Use as ornament with beaded hanger (included).

Size: 3.5" x 1.75"

Expected restocking from Friday 30 September, 2022.