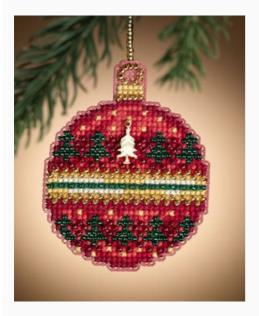

## **Seasonal Ornament: Winter Holiday**

da: Mill Hill

Modello: KITMILMH181304

Seasonal Ornament: Winter Holiday

Kit includes: Mill Hill beads, treasures, 14ct perforated paper, floss, speciality threads, needles, chart,

magnet and instructions.

Size: 2.5" x 2.5"

Expected restocking from Friday 30 September, 2022.