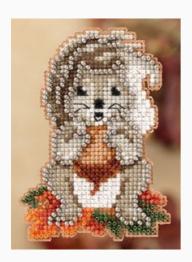

## **Seasonal Ornament: Squirrelly**

da: Mill Hill

Modello: KITMILMH182206

Seasonal Ornament: Autumn Series - Squirrelly Kit includes: Mill Hill beads, treasures, 14ct perforated paper, floss, speciality threads, needles, chart, magnet and instructions.

Size: 2.5" x 2.5"

Expected restocking from Friday 30 September, 2022.