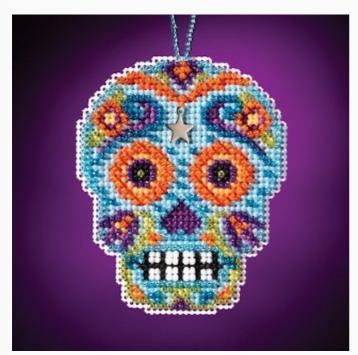

### **Calavera Charmed Ornaments: Azul**

da: Mill Hill

Modello: KITMILMH161625

Calavera Charmed Ornaments: Azul Kit includes: Beads, 14ct perforated paper, floss, speciality threads, needles, chart and instructions. Approximate finished size 2.75" x 3.25".

Expected restocking from Friday 30 September, 2022