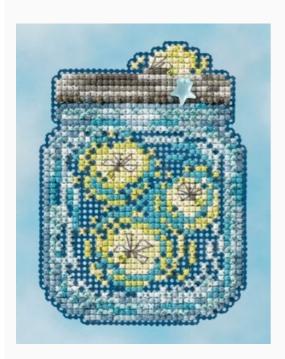

## **Spring Bouquet: Fireflies**

da: Mill Hill

Modello: KITMILMH181616

Approximate finished size 2.50" x 3.50". Kit includes: Beads, 14ct perforated paper, floss, speciality threads, needles, chart and instructions. Use as ornament with beaded hanger (included)

Expected restocking from Friday 30 September, 2022.