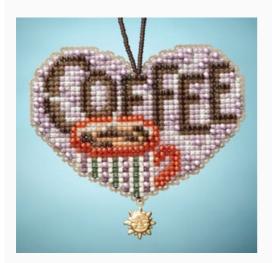

#### **I Love - Love Coffee**

da: Mill Hill

Modello: KITMILMH163102

Approximate finished size 2.75" x 2". Kit includes: Beads, treasures, 14ct perforated paper, floss, speciality threads, needles, chart, hanger and instructions.