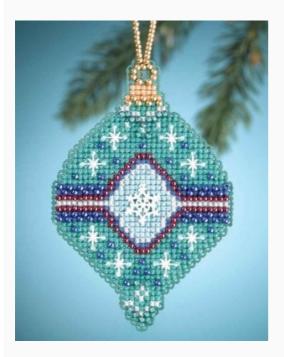

## **Charmed Ornament Kit: Sapphire Snow**

da: Mill Hill

Modello: KITMILMH161302

Charmed Ornament Kit: Sapphire Snow Kit includes: Beads, charms, perforated paper, needles, floss, chart and instructions. Use as ornament with beaded hanger (included).

Size: 3.5" x 1.75"

Expected restocking from Friday 30 September, 2022.