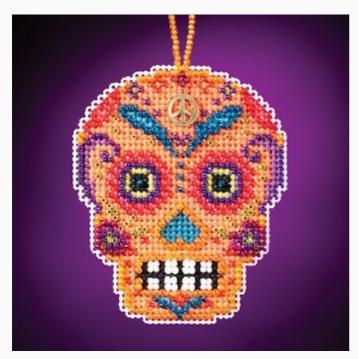

#### **Calavera Charmed Ornaments: Verde**

da: Mill Hill

Modello: KITMILMH161622

Calavera Charmed Ornaments: Verde Kit includes: Beads, 14ct perforated paper, floss, speciality threads, needles, chart and instructions. Approximate finished size 2.75" x 3.25".

Expected restocking from Friday 30 September, 2022.