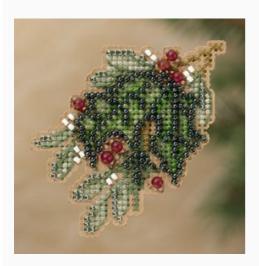

## **Seasonal Ornament: Maple Leaves**

da: Mill Hill

Modello: KITMILMH180202

Seasonal Ornament: Maple Leaves. Kit include: Beads, treasures, perforated paper 14ct., magnet, floss, needles, chart and instructions.

Dimension: 2,5" x 3,5"

Expected restocking from Friday 30 September, 2022.