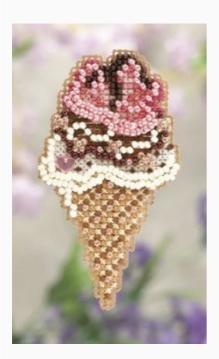

## **Spring Bouquet: Triple Scoop**

da: Mill Hill

Modello: KITMILMH181106

This kit from the *Ornaments Pins* includes: Beads, treasures, 14ct perforated paper, floss, speciality threads, needles, chart, magnet and instructions. Dimension:  $2.5" \times 2.5"$ 

Expected restocking from Friday 30 September, 2022.