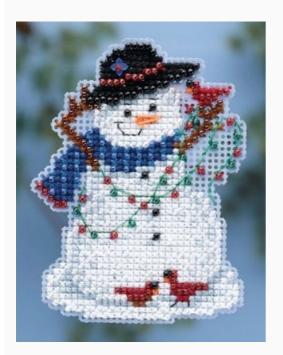

#### **Snow Fun Ornament**

da: Mill Hill

Modello: KITMILMH184301

Approximate finished size 2.5"  $\times$  2.5". Kit includes: Beads, treasures, 14ct perforated paper, floss, speciality threads, needles, chart, magnet and instructions.