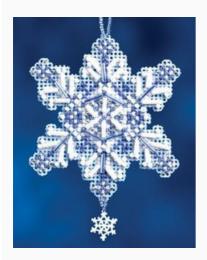

## **Charmed Ornament Kit: Snow Crystals - Sapphire** Crystal da: Mill Hill

Modello: KITMILMH162304

Charmed Ornament Kit: Snow Crystals - Sapphire

Crystal

Kit includes: Beads, charms, perforated paper, needles, floss, chart and instructions. Use as ornament with beaded hanger (included).

Size: 2.3" x 2.75"

Expected restocking from Friday 30 September, 2022.