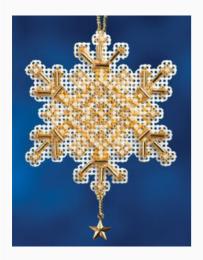

## **Charmed Ornament Kit: Snow Crystals - Gold Crystal**

da: Mill Hill

Modello: KITMILMH162305

Charmed Ornament Kit: Snow Crystals - Gold Crystal Kit includes: Beads, charms, perforated paper, needles, floss, chart and instructions. Use as ornament with beaded hanger (included).

Size: 2.3" x 2.75"

Expected restocking from Friday 30 September, 2022.