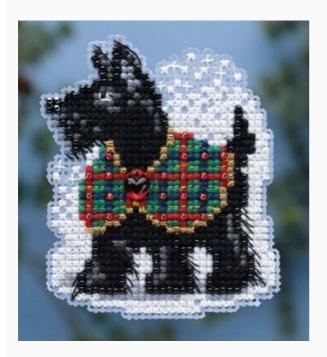

#### **Scottie Ornament**

da: Mill Hill

Modello: KITMILMH184306

Approximate finished size 2.5" x 2.5". Kit includes: Beads, treasures, 14ct perforated paper, floss, speciality threads, needles, chart, magnet and instructions.

Expected restocking from Friday 30 September, 2022.