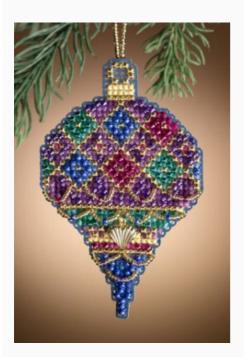

## **Charmed Ornament Kit: Diamond Holiday**

da: Mill Hill

Modello: KITMILMH161306

Charmed Ornament Kit: Diamond Holiday Kit includes: Beads, charms, perforated paper, needles, floss, chart and instructions. Use as ornament with beaded hanger (included).

Size: 2" x 3.25"

Expected restocking from Friday 30 September, 2022.