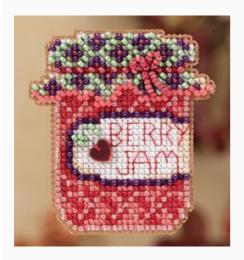

## **Seasonal Ornament: Berry Jam**

da: Mill Hill

Modello: KITMILMH182201

Seasonal Ornament: Autumn Series - Berry Jam Kit includes: Mill Hill beads, treasures, 14ct perforated paper, floss, speciality threads, needles, chart, magnet and instructions.

Size: 2.5" x 2.5"

Expected restocking from Friday 30 September, 2022.