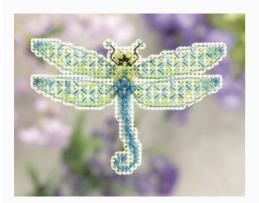

## **Spring Bouquet: Dragonfly**

da: Mill Hill

Modello: KITMILMH181104

This kit from the *Ornaments Pins* includes: Beads, treasures, 14ct perforated paper, floss, speciality threads, needles, chart, magnet and instructions. Dimension:  $2.5" \times 2.5"$ 

Expected restocking from Friday 30 September, 2022.