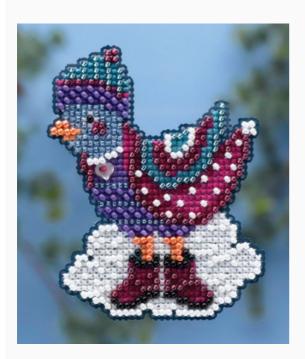

#### **Winter Bird Ornament**

da: Mill Hill

Modello: KITMILMH184303

Approximate finished size 2.5" x 2.5". Kit includes: Beads, treasures, 14ct perforated paper, floss, speciality threads, needles, chart, magnet and instructions.

Expected restocking from Friday 30 September, 2022.