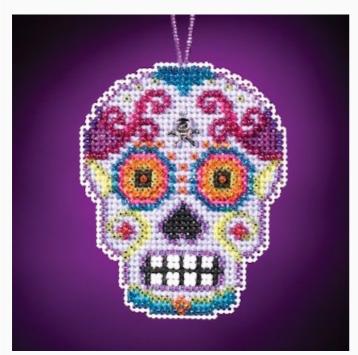

#### **Calavera Charmed Ornaments: Morado**

da: Mill Hill

Modello: KITMILMH161621

Calavera Charmed Ornaments: Morado Kit includes: Beads, 14ct perforated paper, floss, speciality threads, needles, chart and instructions. Approximate finished size 2.75" x 3.25".

Expected restocking from Friday 30 September, 2022