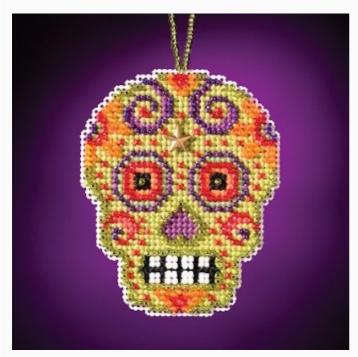

## **Calavera Charmed Ornaments: Naranja**

da: Mill Hill

Modello: KITMILMH161623

Calavera Charmed Ornaments: Naranja Kit includes: Beads, 14ct perforated paper, floss, speciality threads, needles, chart and instructions. Approximate finished size 2.75" x 3.25".

Expected restocking from Friday 30 September, 2022