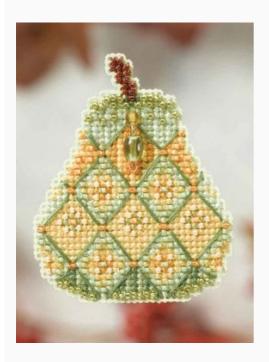

## **Jeweled Pear**

da: Mill Hill

Modello: KITMILMH184205

Approximate finished size 2.75" x 2". Kit includes: Beads, treasures, 14ct perforated paper, floss, speciality threads, needles, chart and instructions.