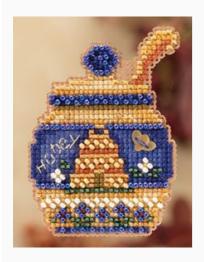

## **Seasonal Ornament: Honey Pot**

da: Mill Hill

Modello: KITMILMH182202

Seasonal Ornament: Autumn Series - Honey Pot Kit includes: Mill Hill beads, treasures, 14ct perforated paper, floss, speciality threads, needles, chart,

magnet and instructions.

Size: 2.5" x 2.5"

Expected restocking from Friday 30 September, 2022.