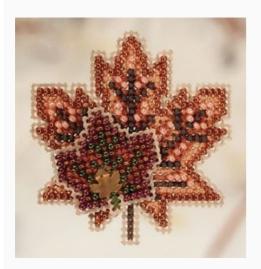

## **Seasonal Ornament: Maple Leaves**

da: Mill Hill

Modello: KITMILMH180202

Seasonal Ornament: Maple Leaves. Kit include: Beads, treasures, perforated paper 14ct., magnet, floss, needles, chart and instructions.

Dimension: 2,5" x 3,5"

Expected restocking from Friday 30 September, 2022.