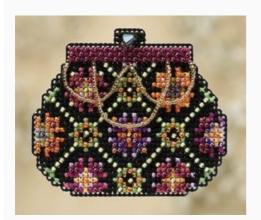

## **Spring Bouquet Pins: Coin Purse**

da: Mill Hill

Modello: KITMILMH180104

Spring Medley. Kit include: Beads, treasures, perforated paper, pin back, floss, needles, chart and

instructions.

Dimension: 2,5" x 2,5"