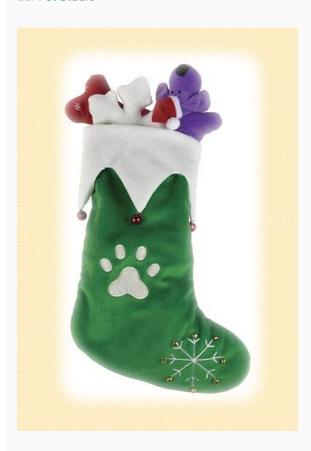

## Jingle Bell Holiday Stockings - Green

da: Pet Studio

Modello: PETPET-ZW36864301

A holiday classic with a clever, pet-themed twist. Soft plush stocking for pets features decorative paw print and snowflake accents. Generous 14" stocking has lots of room for holiday treats and toys.