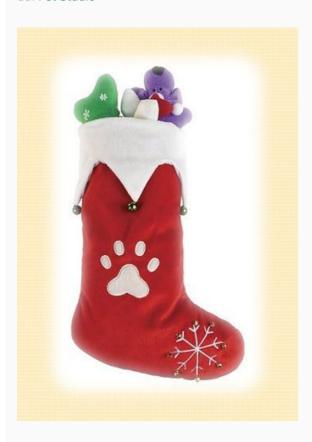

## Jingle Bell Holiday Stockings - Red

da: Pet Studio

Modello: PETPET-ZW36868301

A holiday classic with a clever, pet-themed twist. Soft plush stocking for pets features decorative paw print and snowflake accents. Generous 14" stocking has lots of room for holiday treats and toys.