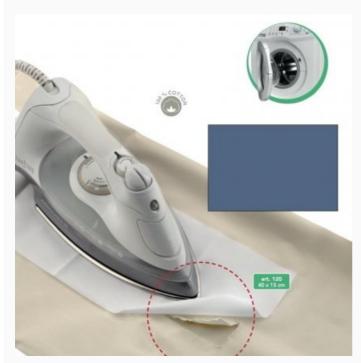

# Saldastrappi Termo - Jeans

da: Marbet Due

Modello: ACCMARBET-120-120097

A compacted specialty powder that looks like a soft, light and resistant fabric, covered with a heat activated adhesive on one side, making it possible to easily iron it on every kind of tear, replacing traditional patching, or even making patching easier, since it works as a support and makes it easier to join torn edges. Just place it under the tear on clothes, bed sheets or anywhere else needed, and iron it on at high temperature. The problem is solved in few seconds! Machine washable.