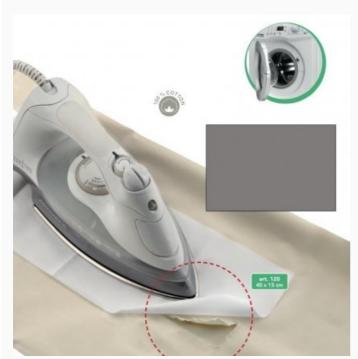

# Saldastrappi Termo - Smoke grey

da: Marbet Due

Modello: ACCMARBET-120-120120

A compacted specialty powder that looks like a soft, light and resistant fabric, covered with a heat activated adhesive on one side, making it possible to easily iron it on every kind of tear, replacing traditional patching, or even making patching easier, since it works as a support and makes it easier to join torn edges. Just place it under the tear on clothes, bed sheets or anywhere else needed, and iron it on at high temperature. The problem is solved in few seconds! Machine washable.