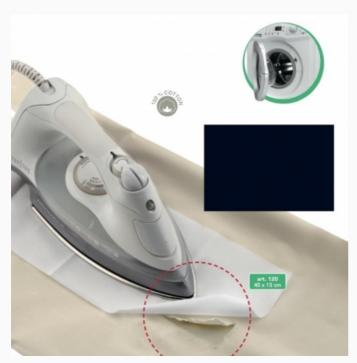

### Saldastrappi Termo - Aviation blued

da: Marbet Due

Modello: ACCMARBET-120-120028

A compacted specialty powder that looks like a soft, light and resistant fabric, covered with a heat activated adhesive on one side, making it possible to easily iron it on every kind of tear, replacing traditional patching, or even making patching easier, since it works as a support and makes it easier to join torn edges. Just place it under the tear on clothes, bed sheets or anywhere else needed, and iron it on at high temperature. The problem is solved in few seconds! Machine washable.