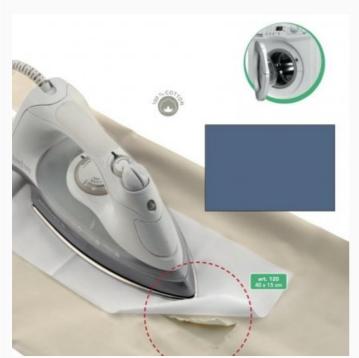

## Saldastrappi Termo - Light blue

da: Marbet Due

Modello: ACCMARBET-120-120013

A compacted specialty powder that looks like a soft, light and resistant fabric, covered with a heat activated adhesive on one side, making it possible to easily iron it on every kind of tear, replacing traditional patching, or even making patching easier, since it works as a support and makes it easier to join torn edges. Just place it under the tear on clothes, bed sheets or anywhere else needed, and iron it on at high temperature. The problem is solved in few seconds! Machine washable.