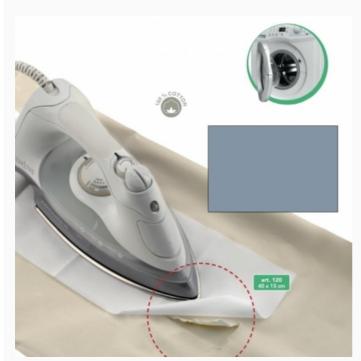

# Saldastrappi Termo - Light grey

da: Marbet Due

Modello: ACCMARBET-120-120009

A compacted specialty powder that looks like a soft, light and resistant fabric, covered with a heat activated adhesive on one side, making it possible to easily iron it on every kind of tear, replacing traditional patching, or even making patching easier, since it works as a support and makes it easier to join torn edges. Just place it under the tear on clothes, bed sheets or anywhere else needed, and iron it on at high temperature. The problem is solved in few seconds! Machine washable.