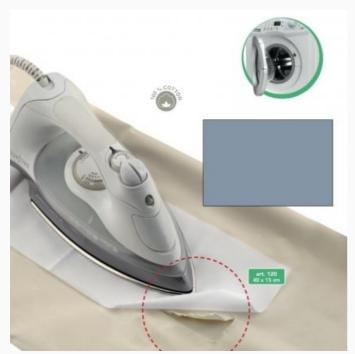

# Saldastrappi Termo - Medium grey

da: Marbet Due

Modello: ACCMARBET-120-120010

A compacted specialty powder that looks like a soft, light and resistant fabric, covered with a heat activated adhesive on one side, making it possible to easily iron it on every kind of tear, replacing traditional patching, or even making patching easier, since it works as a support and makes it easier to join torn edges. Just place it under the tear on clothes, bed sheets or anywhere else needed, and iron it on at high temperature. The problem is solved in few seconds! Machine washable.