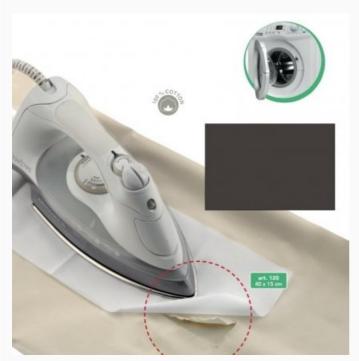

# Saldastrappi Termo - Dark grey

da: Marbet Due

Modello: ACCMARBET-120-120011

A compacted specialty powder that looks like a soft, light and resistant fabric, covered with a heat activated adhesive on one side, making it possible to easily iron it on every kind of tear, replacing traditional patching, or even making patching easier, since it works as a support and makes it easier to join torn edges. Just place it under the tear on clothes, bed sheets or anywhere else needed, and iron it on at high temperature. The problem is solved in few seconds! Machine washable.