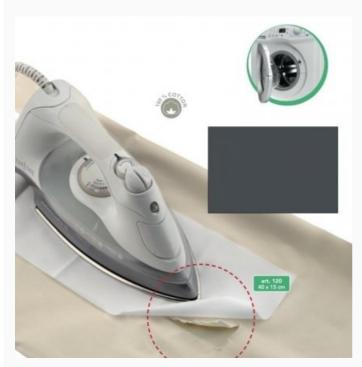

# Saldastrappi Termo - Dark grey

da: Marbet Due

Modello: ACCMARBET-120-120011

A compacted specialty powder that looks like a soft, light and resistant fabric, covered with a heat activated adhesive on one side, making it possible to easily iron it on every kind of tear, replacing traditional patching, or even making patching easier, since it works as a support and makes it easier to join torn edges. Just place it under the tear on clothes, bed sheets or anywhere else needed, and iron it on at high temperature. The problem is solved in few seconds! Machine washable.