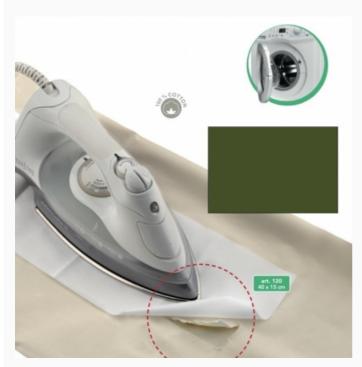

# Saldastrappi Termo - Forest green

da: Marbet Due

Modello: ACCMARBET-120-120019

A compacted specialty powder that looks like a soft, light and resistant fabric, covered with a heat activated adhesive on one side, making it possible to easily iron it on every kind of tear, replacing traditional patching, or even making patching easier, since it works as a support and makes it easier to join torn edges. Just place it under the tear on clothes, bed sheets or anywhere else needed, and iron it on at high temperature. The problem is solved in few seconds! Machine washable.

# Saldastrappi Termo - Dark green

da: Marbet Due

Modello: ACCMARBET-120-120020

A compacted specialty powder that looks like a soft, light and resistant fabric, covered with a heat activated adhesive on one side, making it possible to easily iron it on every kind of tear, replacing traditional patching, or even making patching easier, since it works as a support and makes it easier to join torn edges. Just place it under the tear on clothes, bed sheets or anywhere else needed, and iron it on at high temperature. The problem is solved in few seconds! Machine washable.

### Saldastrappi Termo - Green

da: Marbet Due

Modello: ACCMARBET-120-120034

A compacted specialty powder that looks like a soft, light and resistant fabric, covered with a heat activated adhesive on one side, making it possible to easily iron it on every kind of tear, replacing traditional patching, or even making patching easier, since it works as a support and makes it easier to join torn edges. Just place it under the tear on clothes, bed sheets or anywhere else needed, and iron it on at high temperature. The problem is solved in few seconds! Machine washable.