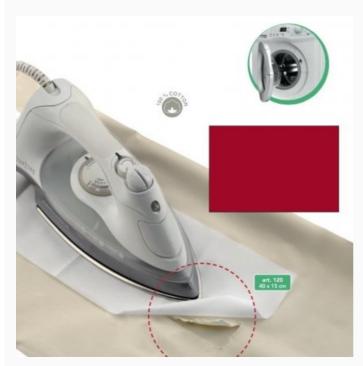

## Saldastrappi Termo - Red

da: Marbet Due

Modello: ACCMARBET-120-120016

A compacted specialty powder that looks like a soft, light and resistant fabric, covered with a heat activated adhesive on one side, making it possible to easily iron it on every kind of tear, replacing traditional patching, or even making patching easier, since it works as a support and makes it easier to join torn edges. Just place it under the tear on clothes, bed sheets or anywhere else needed, and iron it on at high temperature. The problem is solved in few seconds! Machine washable.