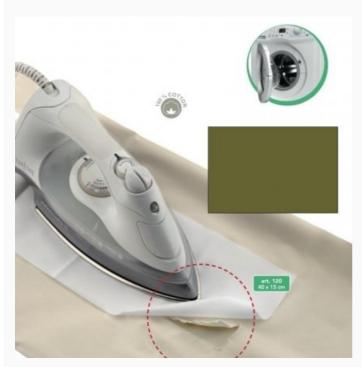

# Saldastrappi Termo - Forest green

da: Marbet Due

Modello: ACCMARBET-120-120019

A compacted specialty powder that looks like a soft, light and resistant fabric, covered with a heat activated adhesive on one side, making it possible to easily iron it on every kind of tear, replacing traditional patching, or even making patching easier, since it works as a support and makes it easier to join torn edges. Just place it under the tear on clothes, bed sheets or anywhere else needed, and iron it on at high temperature. The problem is solved in few seconds! Machine washable.

# Saldastrappi Termo - Dark green

da: Marbet Due

Modello: ACCMARBET-120-120020

A compacted specialty powder that looks like a soft, light and resistant fabric, covered with a heat activated adhesive on one side, making it possible to easily iron it on every kind of tear, replacing traditional patching, or even making patching easier, since it works as a support and makes it easier to join torn edges. Just place it under the tear on clothes, bed sheets or anywhere else needed, and iron it on at high temperature. The problem is solved in few seconds! Machine washable.

### Saldastrappi Termo - Green

da: Marbet Due

Modello: ACCMARBET-120-120034

A compacted specialty powder that looks like a soft, light and resistant fabric, covered with a heat activated adhesive on one side, making it possible to easily iron it on every kind of tear, replacing traditional patching, or even making patching easier, since it works as a support and makes it easier to join torn edges. Just place it under the tear on clothes, bed sheets or anywhere else needed, and iron it on at high temperature. The problem is solved in few seconds! Machine washable.