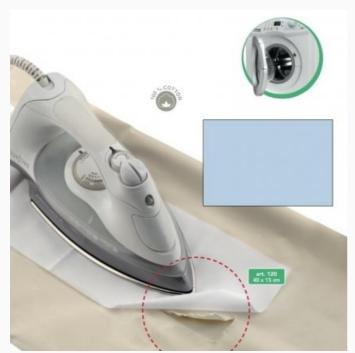

## Saldastrappi Termo - Light blue

da: Marbet Due

Modello: ACCMARBET-120-120013

A compacted specialty powder that looks like a soft, light and resistant fabric, covered with a heat activated adhesive on one side, making it possible to easily iron it on every kind of tear, replacing traditional patching, or even making patching easier, since it works as a support and makes it easier to join torn edges. Just place it under the tear on clothes, bed sheets or anywhere else needed, and iron it on at high temperature. The problem is solved in few seconds! Machine washable.