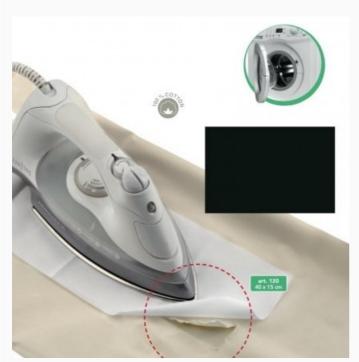

## Saldastrappi Termo - Black jeans

da: Marbet Due

Modello: ACCMARBET-120-120098

A compacted specialty powder that looks like a soft, light and resistant fabric, covered with a heat activated adhesive on one side, making it possible to easily iron it on every kind of tear, replacing traditional patching, or even making patching easier, since it works as a support and makes it easier to join torn edges. Just place it under the tear on clothes, bed sheets or anywhere else needed, and iron it on at high temperature. The problem is solved in few seconds! Machine washable.