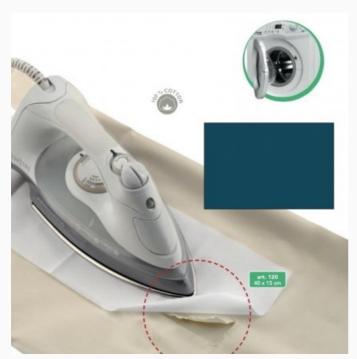

### Saldastrappi Termo - Aviation blued

da: Marbet Due

Modello: ACCMARBET-120-120028

A compacted specialty powder that looks like a soft, light and resistant fabric, covered with a heat activated adhesive on one side, making it possible to easily iron it on every kind of tear, replacing traditional patching, or even making patching easier, since it works as a support and makes it easier to join torn edges. Just place it under the tear on clothes, bed sheets or anywhere else needed, and iron it on at high temperature. The problem is solved in few seconds! Machine washable.