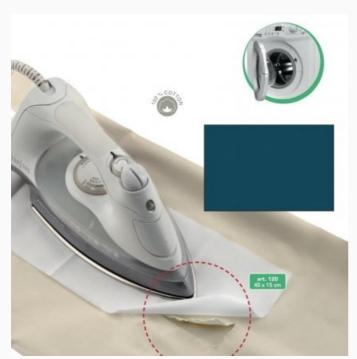

### Saldastrappi Termo - Aviation blued

da: Marbet Due

Modello: ACCMARBET-120-120028

A compacted specialty powder that looks like a soft, light and resistant fabric, covered with a heat activated adhesive on one side, making it possible to easily iron it on every kind of tear, replacing traditional patching, or even making patching easier, since it works as a support and makes it easier to join torn edges. Just place it under the tear on clothes, bed sheets or anywhere else needed, and iron it on at high temperature. The problem is solved in few seconds! Machine washable.