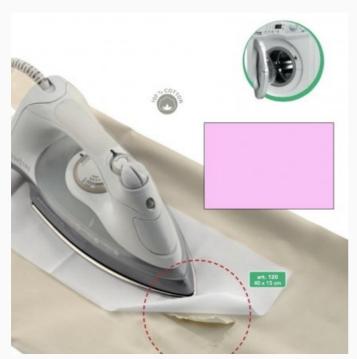

### Saldastrappi Termo - Pink

da: Marbet Due

Modello: ACCMARBET-120-120017

A compacted specialty powder that looks like a soft, light and resistant fabric, covered with a heat activated adhesive on one side, making it possible to easily iron it on every kind of tear, replacing traditional patching, or even making patching easier, since it works as a support and makes it easier to join torn edges. Just place it under the tear on clothes, bed sheets or anywhere else needed, and iron it on at high temperature. The problem is solved in few seconds! Machine washable.