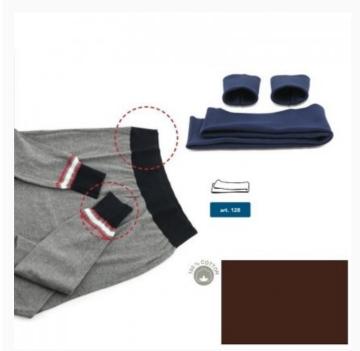

## **Cotton jersey hems - Brown**

da: Marbet Due

Modello: ACCMARBET-128-128012

A convenient and versatile item, to renew Winter and Summer clothing in places that are easily worn: at the bottom of sleeves and on the waist, or on the hips. Easy to sew, the hems stretch up to 80 cm. 100% cotton.

Width of the folded hems: 8 cm.