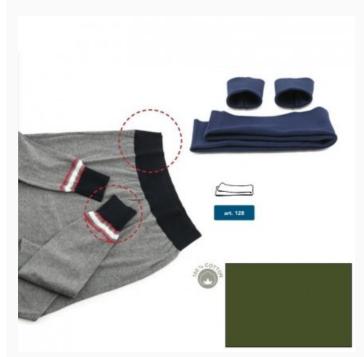

## **Cotton jersey hems - Dark green**

da: Marbet Due

Modello: ACCMARBET-128-128020

A convenient and versatile item, to renew Winter and Summer clothing in places that are easily worn: at the bottom of sleeves and on the waist, or on the hips. Easy to sew, the hems stretch up to 80 cm. 100% cotton.

Width of the folded hems: 8 cm.