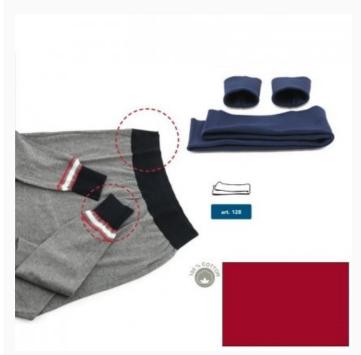

## **Cotton jersey hems - Burgundy**

da: Marbet Due

Modello: ACCMARBET-128-128018

A convenient and versatile item, to renew Winter and Summer clothing in places that are easily worn: at the bottom of sleeves and on the waist, or on the hips. Easy to sew, the hems stretch up to 80 cm. 100% cotton.

Width of the folded hems: 8 cm.

Price: € 9.50 (incl. VAT)