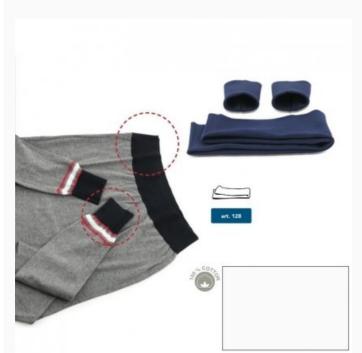

## **Cotton jersey hems - White**

da: Marbet Due

Modello: ACCMARBET-128-128001

A convenient and versatile item, to renew Winter and Summer clothing in places that are easily worn: at the bottom of sleeves and on the waist, or on the hips. Easy to sew, the hems stretch up to 80 cm. 100% cotton.

Width of the folded hems: 8 cm.