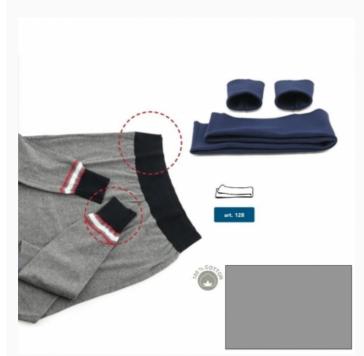

# **Cotton jersey hems - Medium grey**

da: Marbet Due

Modello: ACCMARBET-128-128010

A convenient and versatile item, to renew Winter and Summer clothing in places that are easily worn: at the bottom of sleeves and on the waist, or on the hips. Easy to sew, the hems stretch up to 80 cm. 100% cotton.

Width of the folded hems: 8 cm.