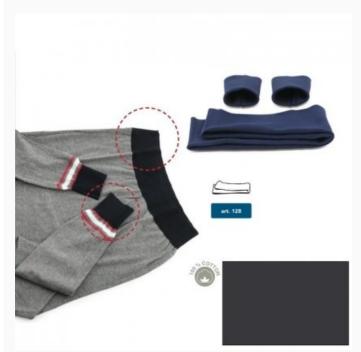

## **Cotton jersey hems - Dark grey**

da: Marbet Due

Modello: ACCMARBET-128-128011

A convenient and versatile item, to renew Winter and Summer clothing in places that are easily worn: at the bottom of sleeves and on the waist, or on the hips. Easy to sew, the hems stretch up to 80 cm. 100% cotton.

Width of the folded hems: 8 cm.