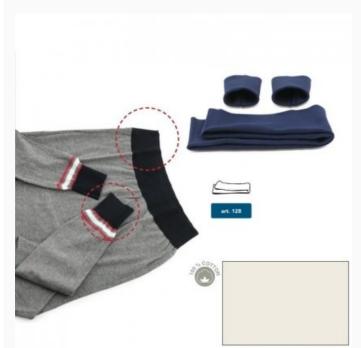

## **Cotton jersey hems - Off-white**

da: Marbet Due

Modello: ACCMARBET-128-128002

A convenient and versatile item, to renew Winter and Summer clothing in places that are easily worn: at the bottom of sleeves and on the waist, or on the hips. Easy to sew, the hems stretch up to 80 cm. 100% cotton.

Width of the folded hems: 8 cm.