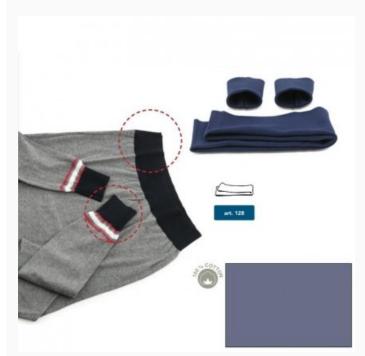

## **Cotton jersey hems - Cornflower blue**

da: Marbet Due

Modello: ACCMARBET-128-128025

A convenient and versatile item, to renew Winter and Summer clothing in places that are easily worn: at the bottom of sleeves and on the waist, or on the hips. Easy to sew, the hems stretch up to 80 cm. 100% cotton.

Width of the folded hems: 8 cm.