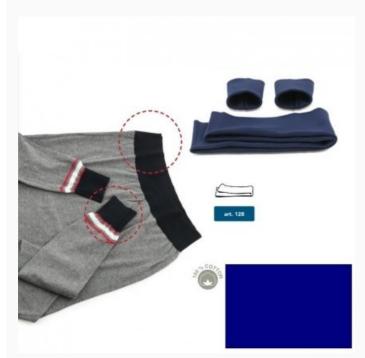

## **Cotton jersey hems - Aviation blued**

da: Marbet Due

Modello: ACCMARBET-128-128028

A convenient and versatile item, to renew Winter and Summer clothing in places that are easily worn: at the bottom of sleeves and on the waist, or on the hips. Easy to sew, the hems stretch up to 80 cm. 100% cotton.

Width of the folded hems: 8 cm.