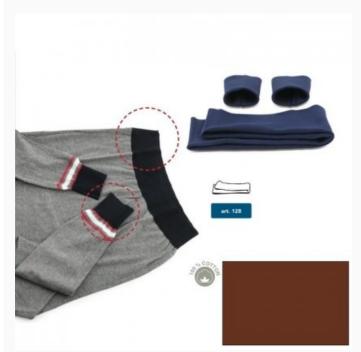

## **Cotton jersey hems - Brown**

da: Marbet Due

Modello: ACCMARBET-128-128012

A convenient and versatile item, to renew Winter and Summer clothing in places that are easily worn: at the bottom of sleeves and on the waist, or on the hips. Easy to sew, the hems stretch up to 80 cm. 100% cotton.

Width of the folded hems: 8 cm.