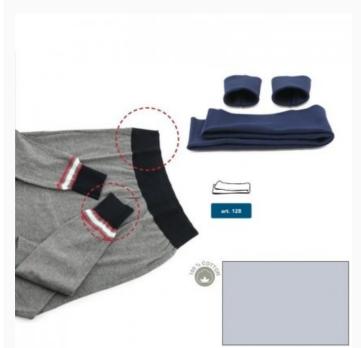

## **Cotton jersey hems - Light grey**

da: Marbet Due

Modello: ACCMARBET-128-128009

A convenient and versatile item, to renew Winter and Summer clothing in places that are easily worn: at the bottom of sleeves and on the waist, or on the hips. Easy to sew, the hems stretch up to 80 cm. 100% cotton.

Width of the folded hems: 8 cm.