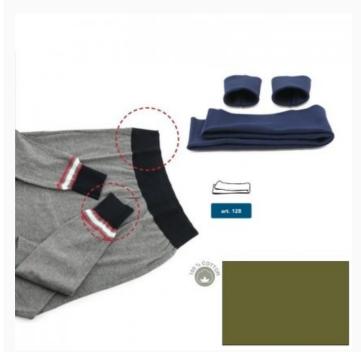

## **Cotton jersey hems - Forest green**

da: Marbet Due

Modello: ACCMARBET-128-128019

A convenient and versatile item, to renew Winter and Summer clothing in places that are easily worn: at the bottom of sleeves and on the waist, or on the hips. Easy to sew, the hems stretch up to 80 cm. 100% cotton.

Width of the folded hems: 8 cm.