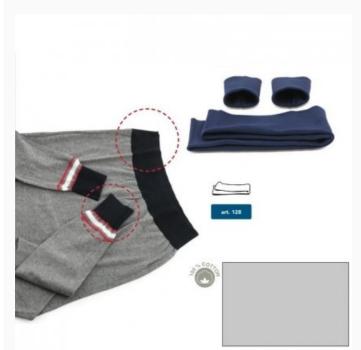

## **Cotton jersey hems - Light grey**

da: Marbet Due

Modello: ACCMARBET-128-128009

A convenient and versatile item, to renew Winter and Summer clothing in places that are easily worn: at the bottom of sleeves and on the waist, or on the hips. Easy to sew, the hems stretch up to 80 cm. 100% cotton.

Width of the folded hems: 8 cm.