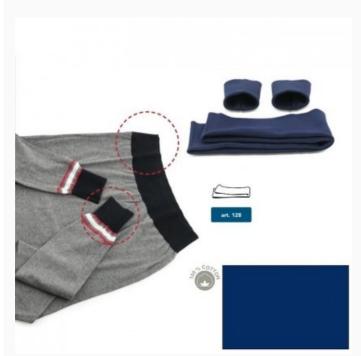

## **Cotton jersey hems - Blue**

da: Marbet Due

Modello: ACCMARBET-128-128015

A convenient and versatile item, to renew Winter and Summer clothing in places that are easily worn: at the bottom of sleeves and on the waist, or on the hips. Easy to sew, the hems stretch up to 80 cm. 100% cotton.

Width of the folded hems: 8 cm.