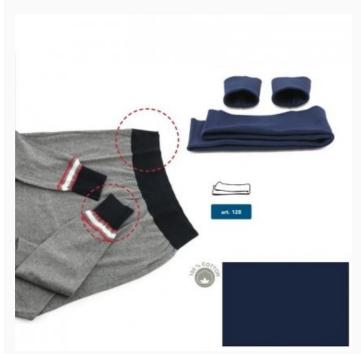

## **Cotton jersey hems - Blue**

da: Marbet Due

Modello: ACCMARBET-128-128015

A convenient and versatile item, to renew Winter and Summer clothing in places that are easily worn: at the bottom of sleeves and on the waist, or on the hips. Easy to sew, the hems stretch up to 80 cm. 100% cotton.

Width of the folded hems: 8 cm.