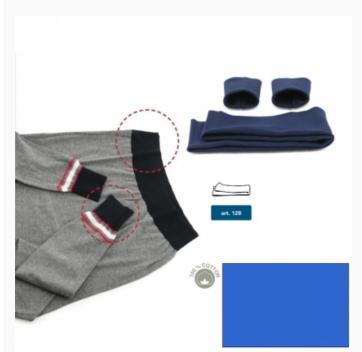

## **Cotton jersey hems - Blue**

da: Marbet Due

Modello: ACCMARBET-128-128015

A convenient and versatile item, to renew Winter and Summer clothing in places that are easily worn: at the bottom of sleeves and on the waist, or on the hips. Easy to sew, the hems stretch up to 80 cm. 100% cotton.

Width of the folded hems: 8 cm.