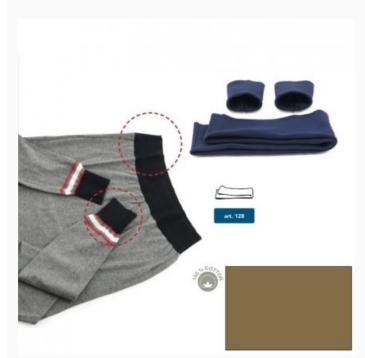

## **Cotton jersey hems - Walnut**

da: Marbet Due

Modello: ACCMARBET-128-128007

A convenient and versatile item, to renew Winter and Summer clothing in places that are easily worn: at the bottom of sleeves and on the waist, or on the hips. Easy to sew, the hems stretch up to 80 cm. 100% cotton.

Width of the folded hems: 8 cm.