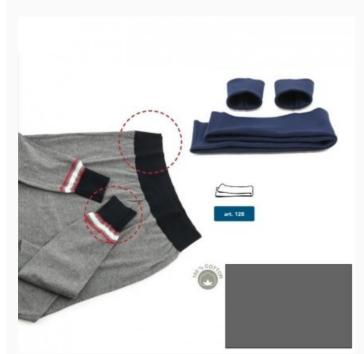

## **Cotton jersey hems - Dark grey**

da: Marbet Due

Modello: ACCMARBET-128-128011

A convenient and versatile item, to renew Winter and Summer clothing in places that are easily worn: at the bottom of sleeves and on the waist, or on the hips. Easy to sew, the hems stretch up to 80 cm. 100% cotton.

Width of the folded hems: 8 cm.