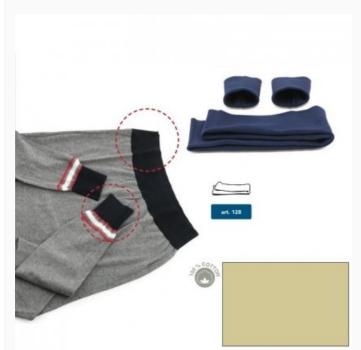

## **Cotton jersey hems - Beige**

da: Marbet Due

Modello: ACCMARBET-128-128006

A convenient and versatile item, to renew Winter and Summer clothing in places that are easily worn: at the bottom of sleeves and on the waist, or on the hips. Easy to sew, the hems stretch up to 80 cm. 100% cotton.

Width of the folded hems: 8 cm.