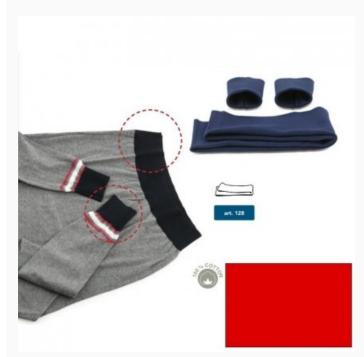

## **Cotton jersey hems - Red**

da: Marbet Due

Modello: ACCMARBET-128-128016

A convenient and versatile item, to renew Winter and Summer clothing in places that are easily worn: at the bottom of sleeves and on the waist, or on the hips. Easy to sew, the hems stretch up to 80 cm. 100% cotton.

Width of the folded hems: 8 cm.

Price: € 9.50 (incl. VAT)