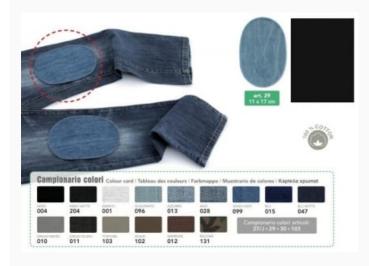

# Iron-on jeans patches - Black

da: Marbet Due

Modello: ACCMARBET-29-29004

A convenient and versatile item, to renew Winter and Summer clothing in two places that are easily worn: at the bottom of sleeves and on the waist, or on the hips. Easy to sew, the cuffs stretch up to 14 cm, while the hems up to 80 cm. 100% cotton. Width of the preformed, folded cuffs: 7 cm. Width of the folded hems: 8 cm.