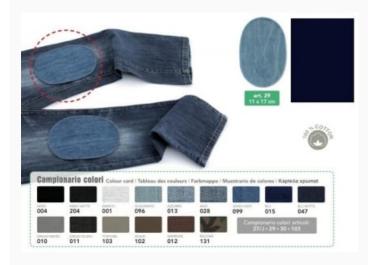

# Iron-on jeans patches - Midnight blue

da: Marbet Due

Modello: ACCMARBET-29-29047