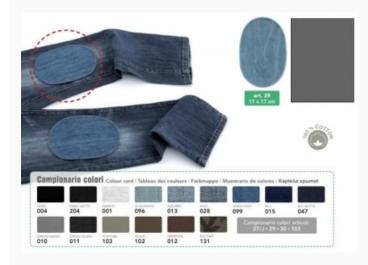

# Iron-on jeans patches - Dark grey

da: Marbet Due

Modello: ACCMARBET-29-29011

A convenient and versatile item, to renew Winter and Summer clothing in two places that are easily worn: at the bottom of sleeves and on the waist, or on the hips. Easy to sew, the cuffs stretch up to 14 cm, while the hems up to 80 cm. 100% cotton. Width of the preformed, folded cuffs: 7 cm. Width of the folded hems: 8 cm.