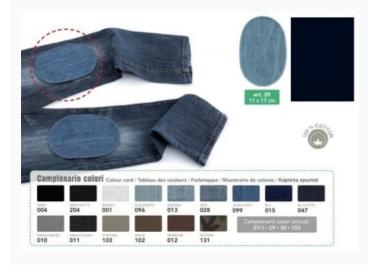

# Iron-on jeans patches - Midnight blue

da: Marbet Due

Modello: ACCMARBET-29-29047