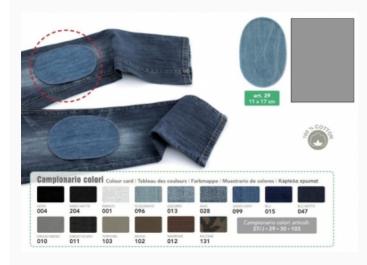

### Iron-on jeans patches - Medium grey

da: Marbet Due

Modello: ACCMARBET-29-29010

A convenient and versatile item, to renew Winter and Summer clothing in two places that are easily worn: at the bottom of sleeves and on the waist, or on the hips. Easy to sew, the cuffs stretch up to 14 cm, while the hems up to 80 cm. 100% cotton. Width of the preformed, folded cuffs: 7 cm. Width of the folded hems: 8 cm.