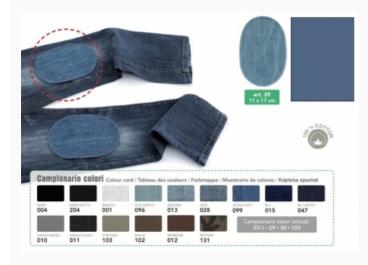

### Iron-on jeans patches - Aviation blued

da: Marbet Due

Modello: ACCMARBET-29-29028

A convenient and versatile item, to renew Winter and Summer clothing in two places that are easily worn: at the bottom of sleeves and on the waist, or on the hips. Easy to sew, the cuffs stretch up to 14 cm, while the hems up to 80 cm. 100% cotton. Width of the preformed, folded cuffs: 7 cm. Width of the folded hems: 8 cm.