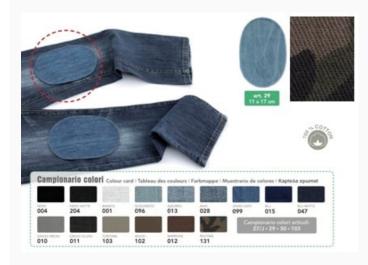

### Iron-on jeans patches - Camouflage

da: Marbet Due

Modello: ACCMARBET-29-29131

A convenient and versatile item, to renew Winter and Summer clothing in two places that are easily worn: at the bottom of sleeves and on the waist, or on the hips. Easy to sew, the cuffs stretch up to 14 cm, while the hems up to 80 cm. 100% cotton. Width of the preformed, folded cuffs: 7 cm. Width of the folded hems: 8 cm.