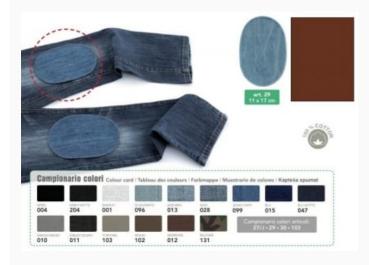

# Iron-on jeans patches - Brown

da: Marbet Due

Modello: ACCMARBET-29-29012

A convenient and versatile item, to renew Winter and Summer clothing in two places that are easily worn: at the bottom of sleeves and on the waist, or on the hips. Easy to sew, the cuffs stretch up to 14 cm, while the hems up to 80 cm. 100% cotton. Width of the preformed, folded cuffs: 7 cm. Width of the folded hems: 8 cm.