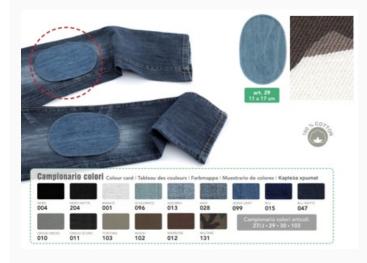

#### Iron-on jeans patches - Stone-washed grey da: Marbet Due

Modello: ACCMARBET-29-29096