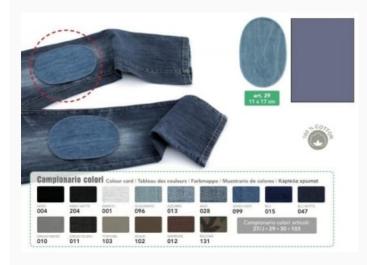

### Iron-on jeans patches - Aviation blued

da: Marbet Due

Modello: ACCMARBET-29-29028

A convenient and versatile item, to renew Winter and Summer clothing in two places that are easily worn: at the bottom of sleeves and on the waist, or on the hips. Easy to sew, the cuffs stretch up to 14 cm, while the hems up to 80 cm. 100% cotton. Width of the preformed, folded cuffs: 7 cm. Width of the folded hems: 8 cm.