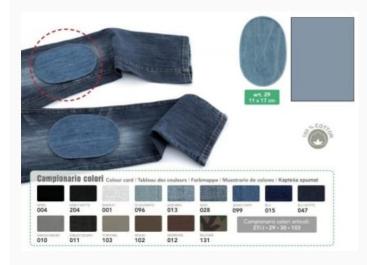

### Iron-on jeans patches - Blue

da: Marbet Due

Modello: ACCMARBET-29-29015

A convenient and versatile item, to renew Winter and Summer clothing in two places that are easily worn: at the bottom of sleeves and on the waist, or on the hips. Easy to sew, the cuffs stretch up to 14 cm, while the hems up to 80 cm. 100% cotton. Width of the preformed, folded cuffs: 7 cm. Width of the folded hems: 8 cm.