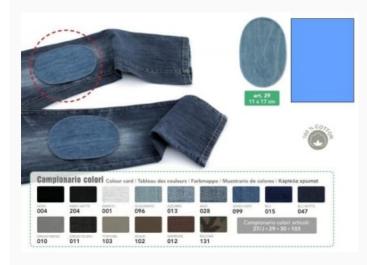

### Iron-on jeans patches - Blue

da: Marbet Due

Modello: ACCMARBET-29-29015

A convenient and versatile item, to renew Winter and Summer clothing in two places that are easily worn: at the bottom of sleeves and on the waist, or on the hips. Easy to sew, the cuffs stretch up to 14 cm, while the hems up to 80 cm. 100% cotton. Width of the preformed, folded cuffs: 7 cm. Width of the folded hems: 8 cm.