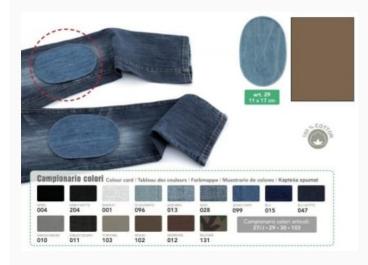

# Iron-on jeans patches - Brown

da: Marbet Due

Modello: ACCMARBET-29-29012

A convenient and versatile item, to renew Winter and Summer clothing in two places that are easily worn: at the bottom of sleeves and on the waist, or on the hips. Easy to sew, the cuffs stretch up to 14 cm, while the hems up to 80 cm. 100% cotton. Width of the preformed, folded cuffs: 7 cm. Width of the folded hems: 8 cm.