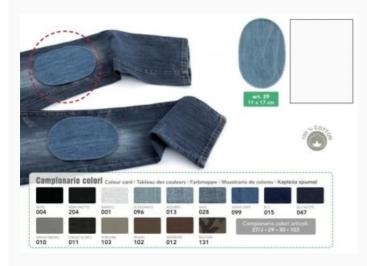

### Iron-on jeans patches - White

da: Marbet Due



Modello: ACCMARBET-29-29001





# Iron-on jeans patches - Black

da: Marbet Due



Modello: ACCMARBET-29-29004

A convenient and versatile item, to renew Winter and Summer clothing in two places that are easily worn: at the bottom of sleeves and on the waist, or on the hips. Easy to sew, the cuffs stretch up to 14 cm, while the hems up to 80 cm. 100% cotton. Width of the preformed, folded cuffs: 7 cm. Width of the folded hems: 8 cm.



### Iron-on jeans patches - Medium grey

da: Marbet Due



Modello: ACCMARBET-29-29010

A convenient and versatile item, to renew Winter and Summer clothing in two places that are easily worn: at the bottom of sleeves and on the waist, or on the hips. Easy to sew, the cuffs stretch up to 14 cm, while the hems up to 80 cm. 100% cotton. Width of the preform