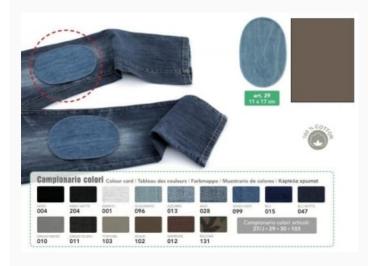

# Iron-on jeans patches - Wood

da: Marbet Due

Modello: ACCMARBET-29-29102

A convenient and versatile item, to renew Winter and Summer clothing in two places that are easily worn: at the bottom of sleeves and on the waist, or on the hips. Easy to sew, the cuffs stretch up to 14 cm, while the hems up to 80 cm. 100% cotton. Width of the preformed, folded cuffs: 7 cm. Width of the folded hems: 8 cm.