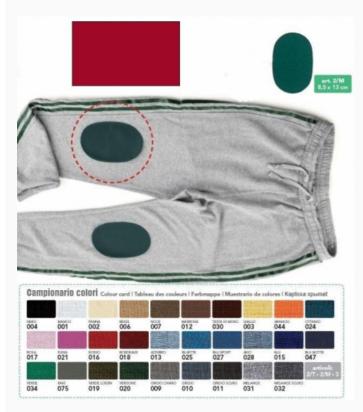

### Iron-on patches Olimpic small - Burgundy

da: Marbet Due

Modello: ACCMARBET-2M-2-M018

Whether to patch some holes, or to reinforce some point of our children's favorite tracksuit, these iron-on, jersey patches should always be in one's sewing basket! Just a few second under your iron and they will resist even to the wildest, little athlete. Ideal for any kind of sportswear, machine washable.