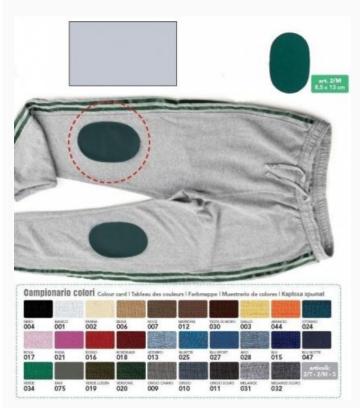

# Iron-on patches Olimpic small - Melange grey

da: Marbet Due

Modello: ACCMARBET-2M-2-M031

Whether to patch some holes, or to reinforce some point of our children's favorite tracksuit, these iron-on, jersey patches should always be in one's sewing basket! Just a few second under your iron and they will resist even to the wildest, little athlete. Ideal for any kind of sportswear, machine washable.