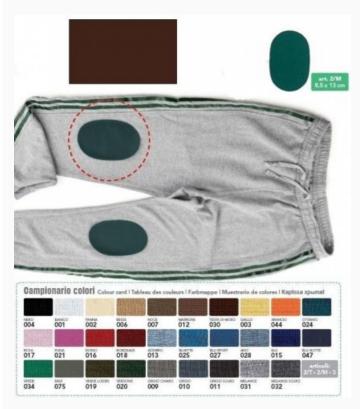

# Iron-on patches Olimpic small - Dark tan

da: Marbet Due

Modello: ACCMARBET-2M-2-M030

Whether to patch some holes, or to reinforce some point of our children's favorite tracksuit, these iron-on, jersey patches should always be in one's sewing basket! Just a few second under your iron and they will resist even to the wildest, little athlete. Ideal for any kind of sportswear, machine washable.