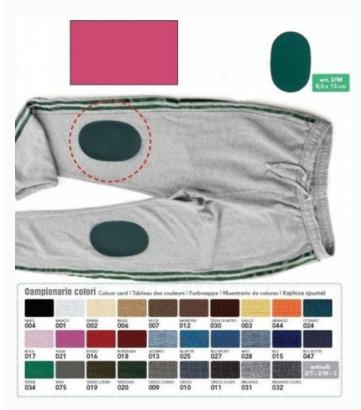

### Iron-on patches Olimpic small - Fuchsia

da: Marbet Due

Modello: ACCMARBET-2M-2-M021

Whether to patch some holes, or to reinforce some point of our children's favorite tracksuit, these iron-on, jersey patches should always be in one's sewing basket! Just a few second under your iron and they will resist even to the wildest, little athlete. Ideal for any kind of sportswear, machine washable.