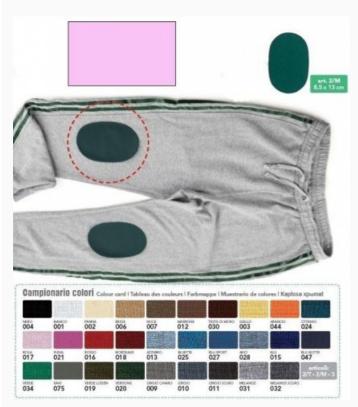

## Iron-on patches Olimpic small - Pink

da: Marbet Due

Modello: ACCMARBET-2M-2-M017

Whether to patch some holes, or to reinforce some point of our children's favorite tracksuit, these iron-on, jersey patches should always be in one's sewing basket! Just a few second under your iron and they will resist even to the wildest, little athlete. Ideal for any kind of sportswear, machine washable.