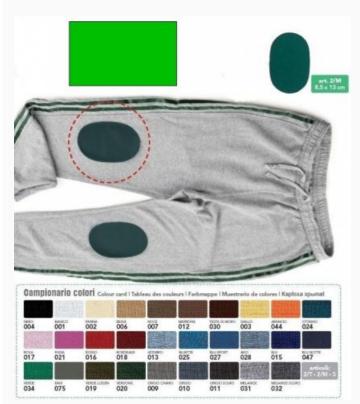

## Iron-on patches Olimpic small - Green

da: Marbet Due

Modello: ACCMARBET-2M-2-M034

Whether to patch some holes, or to reinforce some point of our children's favorite tracksuit, these iron-on, jersey patches should always be in one's sewing basket! Just a few second under your iron and they will resist even to the wildest, little athlete. Ideal for any kind of sportswear, machine washable.