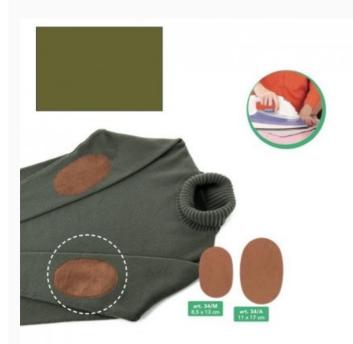

#### Iron-on patches Multi-fiber - Forest green da: Marbet Due

Modello: ACCMARBET-34A-34-A019

Whether to patch some holes, or to reinforce some point of our favorite clothes, these iron-on, patches, made of a fiber looking like suede, should always be in one's sewing basket! Just a few second under your iron and they will resist for so long!. Machine and dry washable.