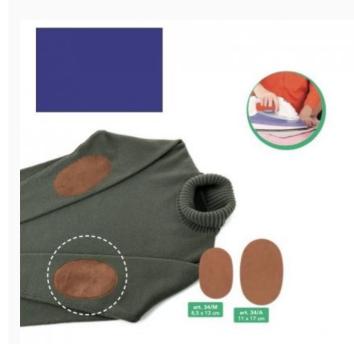

#### **Iron-on patches Multi-fiber - Aviation blued** da: Marbet Due

Modello: ACCMARBET-34A-34-A028

Whether to patch some holes, or to reinforce some point of our favorite clothes, these iron-on, patches, made of a fiber looking like suede, should always be in one's sewing basket! Just a few second under your iron and they will resist for so long!. Machine and dry washable.