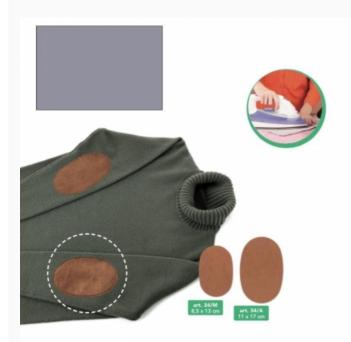

#### Iron-on patches Multi-fiber - Dark green da: Marbet Due

Modello: ACCMARBET-34A-34-A020

Whether to patch some holes, or to reinforce some point of our favorite clothes, these iron-on, patches, made of a fiber looking like suede, should always be in one's sewing basket! Just a few second under your iron and they will resist for so long!. Machine and dry washable.