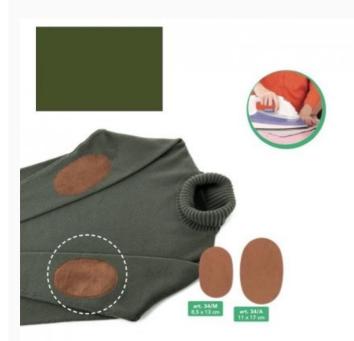

#### Iron-on patches Multi-fiber - Dark green da: Marbet Due

Modello: ACCMARBET-34A-34-A020

Whether to patch some holes, or to reinforce some point of our favorite clothes, these iron-on, patches, made of a fiber looking like suede, should always be in one's sewing basket! Just a few second under your iron and they will resist for so long!. Machine and dry washable.