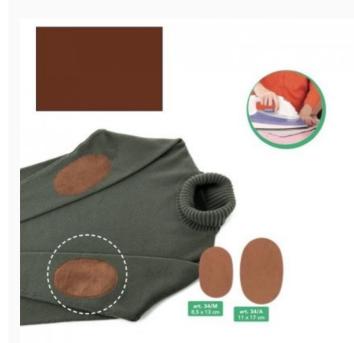

## Iron-on patches Multi-fiber - Brown

da: Marbet Due

Modello: ACCMARBET-34A-34-A012

Whether to patch some holes, or to reinforce some point of our favorite clothes, these iron-on, patches, made of a fiber looking like suede, should always be in one's sewing basket! Just a few second under your iron and they will resist for so long!. Machine and dry washable.