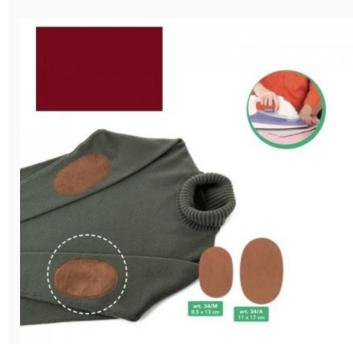

#### Iron-on patches Multi-fiber - Burgundy da: Marbet Due

Modello: ACCMARBET-34A-34-A018

Whether to patch some holes, or to reinforce some point of our favorite clothes, these iron-on, patches, made of a fiber looking like suede, should always be in one's sewing basket! Just a few second under your iron and they will resist for so long!. Machine and dry washable.