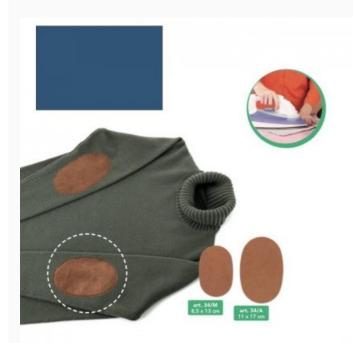

## Iron-on patches Multi-fiber - Blue

da: Marbet Due

Modello: ACCMARBET-34A-34-A015

Whether to patch some holes, or to reinforce some point of our favorite clothes, these iron-on, patches, made of a fiber looking like suede, should always be in one's sewing basket! Just a few second under your iron and they will resist for so long!. Machine and dry washable.