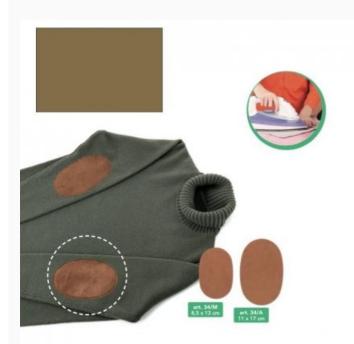

#### Iron-on patches Multi-fiber - Dark green da: Marbet Due

Modello: ACCMARBET-34A-34-A020

Whether to patch some holes, or to reinforce some point of our favorite clothes, these iron-on, patches, made of a fiber looking like suede, should always be in one's sewing basket! Just a few second under your iron and they will resist for so long!. Machine and dry washable.