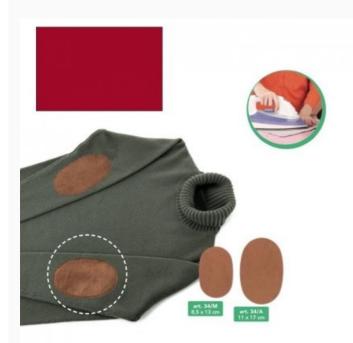

# Iron-on patches Multi-fiber - Red

da: Marbet Due

Modello: ACCMARBET-34A-34-A016

Whether to patch some holes, or to reinforce some point of our favorite clothes, these iron-on, patches, made of a fiber looking like suede, should always be in one's sewing basket! Just a few second under your iron and they will resist for so long!. Machine and dry washable.