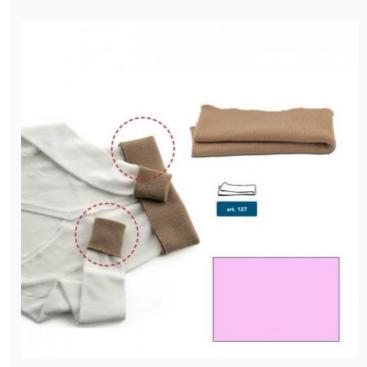

## **Wool jersey hems - Pink**

da: Marbet Due

Modello: ACCMARBET-127-127017

A convenient and versatile item, to renew Winter clothing in places that are easily worn: at the bottom of sleeves and on the waist, or on the hips. Easy to sew, the hems stretch up to 80 cm. 50% wool, 50% polyester.

Width of the folded hems: 8 cm.