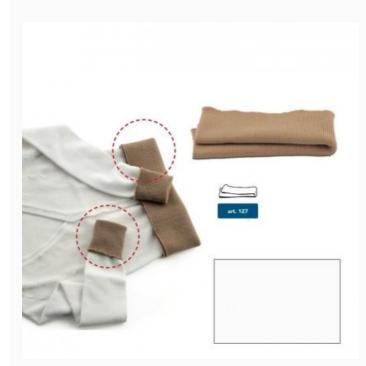

## Wool jersey hems - Beige

da: Marbet Due

Modello: ACCMARBET-127-127006

A convenient and versatile item, to renew Winter clothing in places that are easily worn: at the bottom of sleeves and on the waist, or on the hips. Easy to sew, the hems stretch up to 80 cm. 50% wool, 50% polyester.

Width of the folded hems: 8 cm.