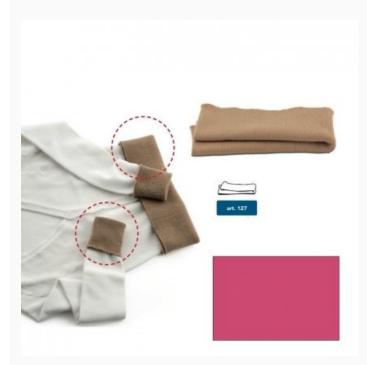

## **Wool jersey hems - Pink**

da: Marbet Due

Modello: ACCMARBET-127-127017

A convenient and versatile item, to renew Winter clothing in places that are easily worn: at the bottom of sleeves and on the waist, or on the hips. Easy to sew, the hems stretch up to 80 cm. 50% wool, 50% polyester.

Width of the folded hems: 8 cm.