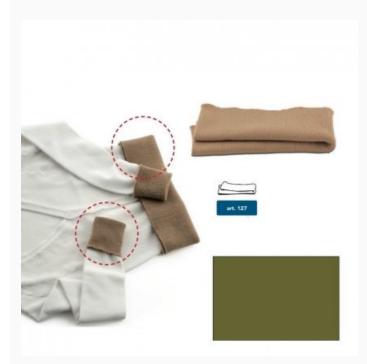

### **Wool jersey hems - Forest green**

da: Marbet Due

Modello: ACCMARBET-127-127019

A convenient and versatile item, to renew Winter clothing in places that are easily worn: at the bottom of sleeves and on the waist, or on the hips. Easy to sew, the hems stretch up to 80 cm. 50% wool, 50% polyester. Width of the folded hems: 8 cm.

### Wool jersey hems - Dark green

da: Marbet Due

Modello: ACCMARBET-127-127020

A convenient and versatile item, to renew Winter clothing in places that are easily worn: at the bottom of sleeves and on the waist, or on the hips. Easy to sew, the hems stretch up to 80 cm. 50% wool, 50% polyester.

Width of the folded hems: 8 cm.