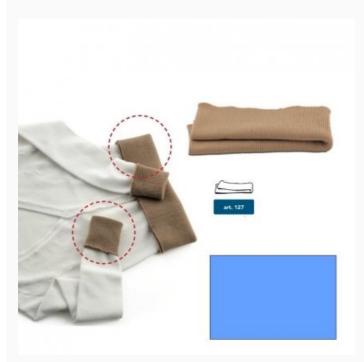

# Wool jersey hems - Light blue

da: Marbet Due

Modello: ACCMARBET-127-127013

A convenient and versatile item, to renew Winter clothing in places that are easily worn: at the bottom of sleeves and on the waist, or on the hips. Easy to sew, the hems stretch up to 80 cm. 50% wool, 50% polyester.

Width of the folded hems: 8 cm.