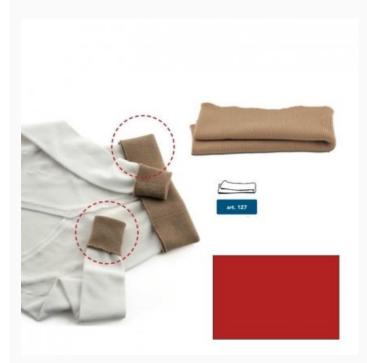

## Wool jersey hems - Red

da: Marbet Due

Modello: ACCMARBET-127-127016

A convenient and versatile item, to renew Winter clothing in places that are easily worn: at the bottom of sleeves and on the waist, or on the hips. Easy to sew, the hems stretch up to 80 cm. 50% wool, 50% polyester. Width of the folded hems: 8 cm.