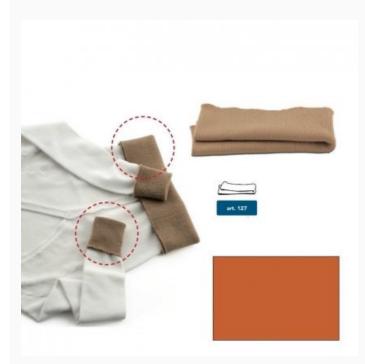

# Wool jersey hems - Rusty red

da: Marbet Due

Modello: ACCMARBET-127-127098

A convenient and versatile item, to renew Winter clothing in places that are easily worn: at the bottom of sleeves and on the waist, or on the hips. Easy to sew, the hems stretch up to 80 cm. 50% wool, 50% polyester.

Width of the folded hems: 8 cm.

**Price: € 11.50** (incl. VAT)