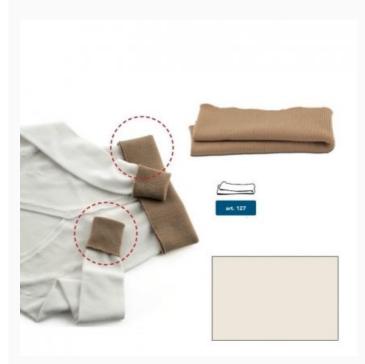

### Wool jersey hems - Melange ecru

da: Marbet Due

Modello: ACCMARBET-127-127105

A convenient and versatile item, to renew Winter clothing in places that are easily worn: at the bottom of sleeves and on the waist, or on the hips. Easy to sew, the hems stretch up to 80 cm. 50% wool, 50% polyester.

Width of the folded hems: 8 cm.