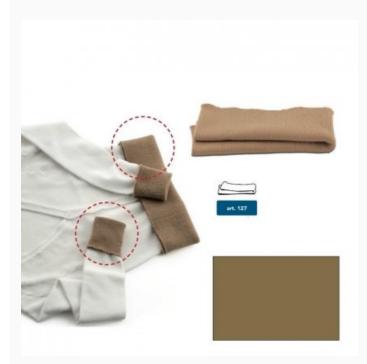

## **Wool jersey hems - Walnut**

da: Marbet Due

Modello: ACCMARBET-127-127007

A convenient and versatile item, to renew Winter clothing in places that are easily worn: at the bottom of sleeves and on the waist, or on the hips. Easy to sew, the hems stretch up to 80 cm. 50% wool, 50% polyester.

Width of the folded hems: 8 cm.