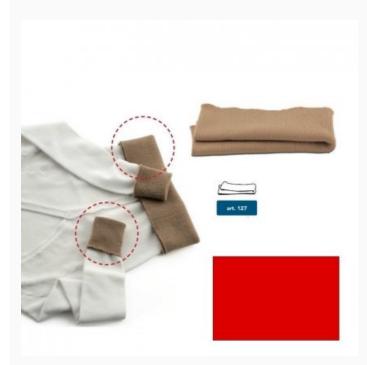

## Wool jersey hems - Red

da: Marbet Due

Modello: ACCMARBET-127-127016

A convenient and versatile item, to renew Winter clothing in places that are easily worn: at the bottom of sleeves and on the waist, or on the hips. Easy to sew, the hems stretch up to 80 cm. 50% wool, 50% polyester. Width of the folded hems: 8 cm.