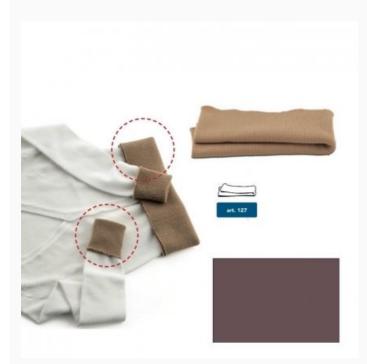

## Wool jersey hems - Melange brown

da: Marbet Due

Modello: ACCMARBET-127-127112

A convenient and versatile item, to renew Winter clothing in places that are easily worn: at the bottom of sleeves and on the waist, or on the hips. Easy to sew, the hems stretch up to 80 cm. 50% wool, 50% polyester.

Width of the folded hems: 8 cm.