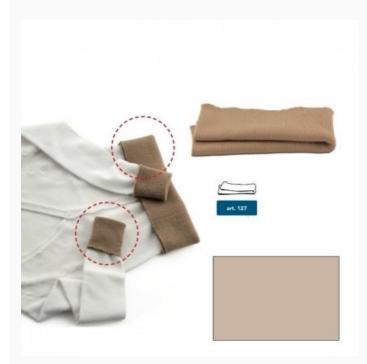

## Wool jersey hems - Beige

da: Marbet Due

Modello: ACCMARBET-127-127006

A convenient and versatile item, to renew Winter clothing in places that are easily worn: at the bottom of sleeves and on the waist, or on the hips. Easy to sew, the hems stretch up to 80 cm. 50% wool, 50% polyester.

Width of the folded hems: 8 cm.