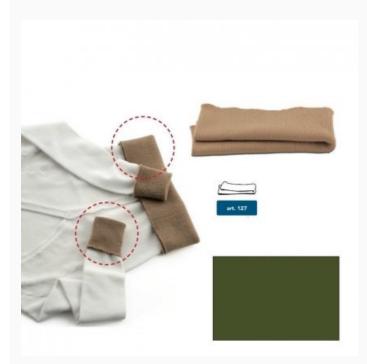

### **Wool jersey hems - Forest green**

da: Marbet Due

Modello: ACCMARBET-127-127019

A convenient and versatile item, to renew Winter clothing in places that are easily worn: at the bottom of sleeves and on the waist, or on the hips. Easy to sew, the hems stretch up to 80 cm. 50% wool, 50% polyester. Width of the folded hems: 8 cm.

### Wool jersey hems - Dark green

da: Marbet Due

Modello: ACCMARBET-127-127020

A convenient and versatile item, to renew Winter clothing in places that are easily worn: at the bottom of sleeves and on the waist, or on the hips. Easy to sew, the hems stretch up to 80 cm. 50% wool, 50% polyester.

Width of the folded hems: 8 cm.