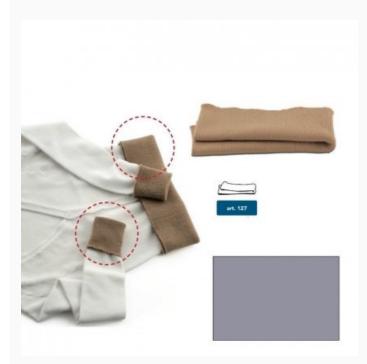

### **Wool jersey hems - Melange grey**

da: Marbet Due

Modello: ACCMARBET-127-127031

A convenient and versatile item, to renew Winter clothing in places that are easily worn: at the bottom of sleeves and on the waist, or on the hips. Easy to sew, the hems stretch up to 80 cm. 50% wool, 50% polyester.

Width of the folded hems: 8 cm.