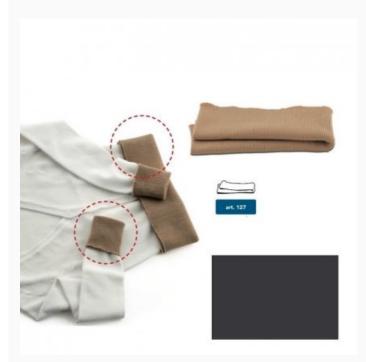

# **Wool jersey hems - Dark grey**

da: Marbet Due

Modello: ACCMARBET-127-127011

A convenient and versatile item, to renew Winter clothing in places that are easily worn: at the bottom of sleeves and on the waist, or on the hips. Easy to sew, the hems stretch up to 80 cm. 50% wool, 50% polyester. Width of the folded hems: 8 cm.