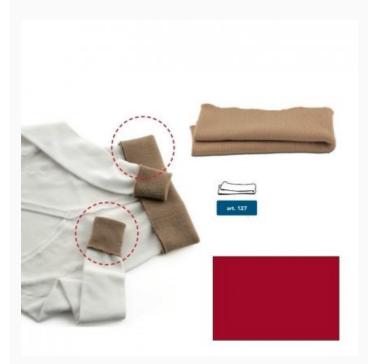

# **Wool jersey hems - Burgundy**

da: Marbet Due

Modello: ACCMARBET-127-127018

A convenient and versatile item, to renew Winter clothing in places that are easily worn: at the bottom of sleeves and on the waist, or on the hips. Easy to sew, the hems stretch up to 80 cm. 50% wool, 50% polyester. Width of the folded hems: 8 cm.