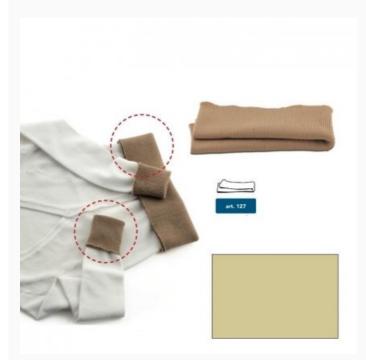

### Wool jersey hems - Melange ecru

da: Marbet Due

Modello: ACCMARBET-127-127105

A convenient and versatile item, to renew Winter clothing in places that are easily worn: at the bottom of sleeves and on the waist, or on the hips. Easy to sew, the hems stretch up to 80 cm. 50% wool, 50% polyester.

Width of the folded hems: 8 cm.