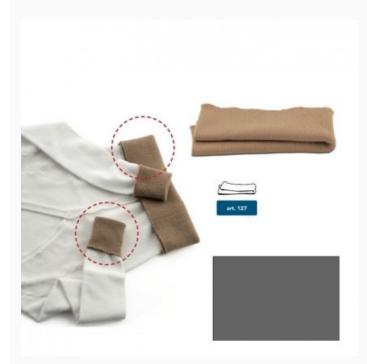

# **Wool jersey hems - Dark grey**

da: Marbet Due

Modello: ACCMARBET-127-127011

A convenient and versatile item, to renew Winter clothing in places that are easily worn: at the bottom of sleeves and on the waist, or on the hips. Easy to sew, the hems stretch up to 80 cm. 50% wool, 50% polyester. Width of the folded hems: 8 cm.