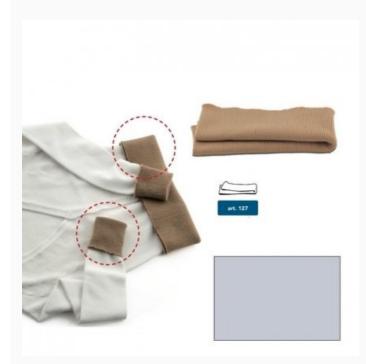

# Wool jersey hems - Light blue

da: Marbet Due

Modello: ACCMARBET-127-127013

A convenient and versatile item, to renew Winter clothing in places that are easily worn: at the bottom of sleeves and on the waist, or on the hips. Easy to sew, the hems stretch up to 80 cm. 50% wool, 50% polyester.

Width of the folded hems: 8 cm.