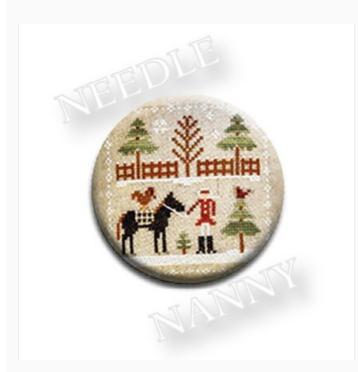

#### Farmhouse Christmas - Horsin' Around Needle Nanny

da: Zappy Dots

Modello: KITZPD-030

This isn't just any Dot — Needle Nanny incorporates **two very strong Rare Earth magnets** that promise to make it one of the most versatile and indispensable tools in your sewing kit. The magnetic back is removable, which allows it to be worn as a pin, and the powerful (and pretty!) magnetic surface acts as a needle minder to keep your needles and scissors firmly in place while you work. Even non-quilters can appreciate this clever accessory: Wear it as a magnetic pin to add a little extra flair to hats, coats, shirts, and scarves!