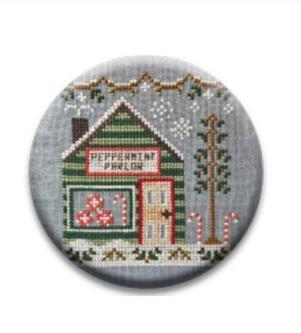

## **Peppermint Parlor Needle Nanny**

da: Zappy Dots

Modello: KITZPD-084

Snow Village 4

This isn't just any Dot — Needle Nanny incorporates **two very strong Rare Earth magnets** that promise to make it one of the most versatile and indispensable tools in your sewing kit. The magnetic back is removable, which allows it to be worn as a pin, and the powerful (and pretty!) magnetic surface acts as a needle minder to keep your needles and scissors firmly in place while you work. Even non-quilters can appreciate this clever accessory: Wear it as a magnetic pin to add a little extra flair to hats, coats, shirts, and scarves!

Needle Nannies are 1-inch in diameter. They are not waterproof and should never have prolonged exposure to liquids. Due to the powerful magnets, NEEDLE NANNIES SHOULD NOT BE WORN NEAR A PACEMAKER.

Expected restocking from Friday 30 September, 2022