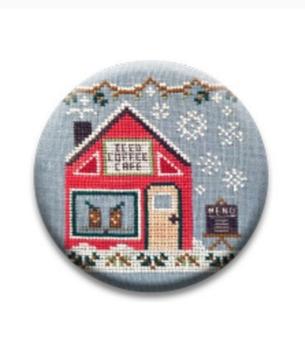

## **Iced Coffee Cafe Needle Nanny**

da: Zappy Dots

Modello: KITZPD-106

Snow Village 10
This isn't just any Dot — Needle Nanny incorporates **two very strong Rare Earth magnets** that promise to make it one of the most versatile and indispensable tools in your sewing kit. The magnetic back is removable, which allows it to be worn as a pin, and the powerful (and pretty!) magnetic surface acts as a needle minder to keep your needles and scissors firmly in place while you work. Even non-quilters can appreciate this clever accessory: Wear it as a magnetic pin to add a little extra flair to hats, coats, shirts, and scarves!

Needle Nannies are 1-inch in diameter. They are not waterproof and should never have prolonged exposure to liquids. Due to the powerful magnets, NEEDLE NANNIES SHOULD NOT BE WORN NEAR A PACEMAKER.

Expected restocking from Friday 30 September, 2022