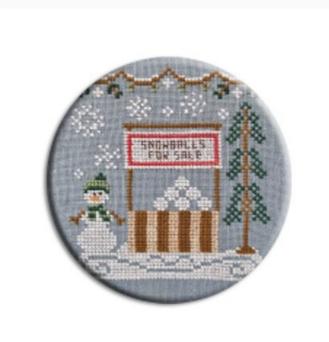

#### **Snow Cone Cart Needle Nanny**

da: Zappy Dots

Modello: KITZPD-107

Snow Village 11
This isn't just any Dot — Needle Nanny incorporates **two very strong Rare Earth magnets** that promise to make it one of the

magnets that promise to make it one of the most versatile and indispensable tools in your sewing kit. The magnetic back is removable, which allows it to be worn as a pin, and the powerful (and pretty!) magnetic surface acts as a needle minder to keep your needles and scissors firmly in place while you work. Even non-quilters can appreciate this clever accessory: Wear it as a magnetic pin to add a little extra flair to hats, coats, shirts, and scarves!

Needle Nannies are 1-inch in diameter. They are not waterproof and should never have prolonged exposure to liquids. Due to the powerful magnets, NEEDLE NANNIES SHOULD NOT BE WORN NEAR A PACEMAKER.

Expected restocking from Friday 30 September, 2022