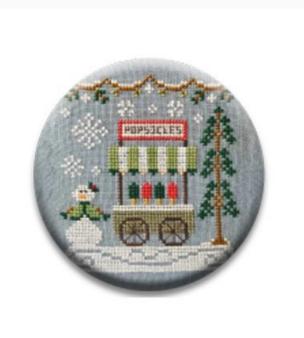

#### **Popsicle Cart Needle Nanny**

da: Zappy Dots

Modello: KITZPD-089

Snow Village 6
This isn't just any Dot — Needle Nanny incorporates **two very strong Rare Earth magnets** that promise to make it one of the most versatile and indispensable tools in your sewing kit. The magnetic back is removable, which allows it to

The magnetic back is removable, which allows it to be worn as a pin, and the powerful (and pretty!) magnetic surface acts as a needle minder to keep your needles and scissors firmly in place while you work. Even non-quilters can appreciate this clever accessory: Wear it as a magnetic pin to add a little extra flair to hats, coats, shirts, and scarves!

Needle Nannies are 1-inch in diameter. They are not waterproof and should never have prolonged exposure to liquids. Due to the powerful magnets, NEEDLE NANNIES SHOULD NOT BE WORN NEAR A PACEMAKER.

Expected restocking from Friday 30 September, 2022.