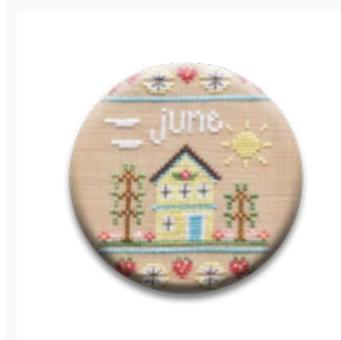

#### Sampler of the Month June Needle Nanny

da: Zappy Dots

Modello: KITZPD-124

This isn't just any Dot — Needle Nanny incorporates **two very strong Rare Earth magnets** that promise to make it one of the most versatile and indispensable tools in your sewing kit. The magnetic back is removable, which allows it to be worn as a pin, and the powerful (and pretty!) magnetic surface acts as a needle minder to keep your needles and scissors firmly in place while you work. Even non-quilters can appreciate this clever accessory: Wear it as a magnetic pin to add a little extra flair to hats, coats, shirts, and scarves!

Needle Nannies are 1-inch in diameter. They are not waterproof and should never have prolonged exposure to liquids. Due to the powerful magnets, NEEDLE NANNIES SHOULD NOT BE WORN NEAR A PACEMAKER.

Expected restocking from Friday 30 September, 2022.