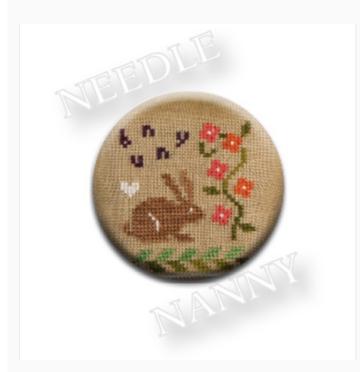

## **Spring Smalls Bunny Needle Nanny**

da: Zappy Dots

Modello: KITZPD-027

This isn't just any Dot — Needle Nanny incorporates **two very strong Rare Earth magnets** that promise to make it one of the most versatile and indispensable tools in your sewing kit. The magnetic back is removable, which allows it to be worn as a pin, and the powerful (and pretty!) magnetic surface acts as a needle minder to keep your needles and scissors firmly in place while you work. Even non-quilters can appreciate this clever accessory: Wear it as a magnetic pin to add a little extra flair to hats, coats, shirts, and scarves!

Needle Nannies are 1-inch in diameter. They are not waterproof and should never have prolonged exposure to liquids. Due to the powerful magnets, NEEDLE NANNIES SHOULD NOT BE WORN NEAR A PACEMAKER.

Expected restocking from Friday 30 September, 2022