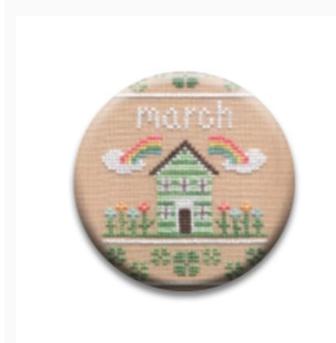

#### Sampler of the Month March Needle Nanny

da: Zappy Dots

Modello: KITZPD-120

This isn't just any Dot — Needle Nanny incorporates **two very strong Rare Earth magnets** that promise to make it one of the most versatile and indispensable tools in your sewing kit. The magnetic back is removable, which allows it to be worn as a pin, and the powerful (and pretty!) magnetic surface acts as a needle minder to keep your needles and scissors firmly in place while you work. Even non-quilters can appreciate this clever accessory: Wear it as a magnetic pin to add a little extra flair to hats, coats, shirts, and scarves!

Needle Nannies are 1-inch in diameter. They are not waterproof and should never have prolonged exposure to liquids. Due to the powerful magnets, NEEDLE NANNIES SHOULD NOT BE WORN NEAR A PACEMAKER.

Expected restocking from Friday 30 September, 2022.