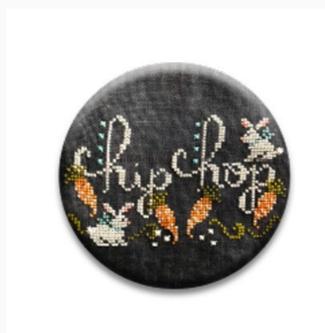

#### **Snowball Stand Needle Nanny**

da: Zappy Dots

Modello: KITZPD-104

Snow Village 8
This isn't just any Dot — Needle Nanny incorporates **two very strong Rare Earth magnets** that promise to make it one of the most versatile and indispensable tools in your sewing kit. The magnetic back is removable, which allows it to be worn as a pin, and the powerful (and pretty!) magnetic surface acts as a needle minder to keep your needles and scissors firmly in place while you

magnetic surface acts as a needle minder to keep your needles and scissors firmly in place while you work. Even non-quilters can appreciate this clever accessory: Wear it as a magnetic pin to add a little extra flair to hats, coats, shirts, and scarves!

Needle Nannies are 1-inch in diameter. They are not waterproof and should never have prolonged exposure to liquids. Due to the powerful magnets, NEEDLE NANNIES SHOULD NOT BE WORN NEAR A PACEMAKER.

Expected restocking from Friday 30 September, 2022.