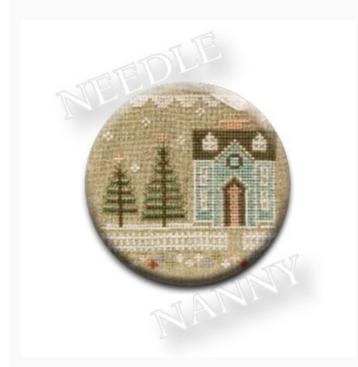

#### Glitter Village - Glitter House 3 Needle Nanny

da: Zappy Dots

Modello: KITZPD-068

This isn't just any Dot — Needle Nanny incorporates **two very strong Rare Earth magnets** that promise to make it one of the most versatile and indispensable tools in your sewing kit. The magnetic back is removable, which allows it to be worn as a pin, and the powerful (and pretty!) magnetic surface acts as a needle minder to keep your needles and scissors firmly in place while you work. Even non-quilters can appreciate this clever accessory: Wear it as a magnetic pin to add a little extra flair to hats, coats, shirts, and scarves!

Needle Nannies are 1-inch in diameter. They are not waterproof and should never have prolonged exposure to liquids. Due to the powerful magnets, NEEDLE NANNIES SHOULD NOT BE WORN NEAR A PACEMAKER.

Expected restocking from Friday 30 September, 2022