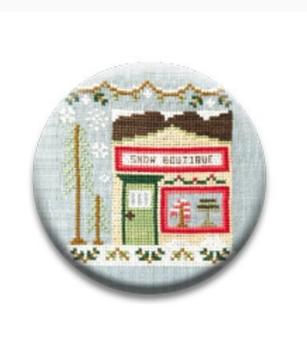

### **Snow Boutique Needle Nanny**

da: Zappy Dots

Modello: KITZPD-091

Snow Village 7

This isn't just any Dot — Needle Nanny incorporates **two very strong Rare Earth magnets** that promise to make it one of the most versatile and indispensable tools in your sewing kit. The magnetic back is removable, which allows it to be worn as a pin, and the powerful (and pretty!) magnetic surface acts as a needle minder to keep your needles and scissors firmly in place while you work. Even non-quilters can appreciate this clever accessory: Wear it as a magnetic pin to add a little extra flair to hats, coats, shirts, and scarves!

Needle Nannies are 1-inch in diameter. They are not waterproof and should never have prolonged exposure to liquids. Due to the powerful magnets, NEEDLE NANNIES SHOULD NOT BE WORN NEAR A PACEMAKER.

Expected restocking from Friday 30 September, 2022.