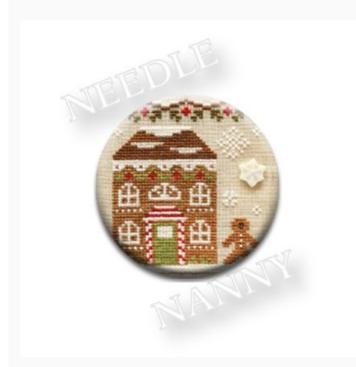

#### Glitter Village - Glitter House 1 Needle Nanny

da: Zappy Dots

Modello: KITZPD-053

This isn't just any Dot — Needle Nanny incorporates **two very strong Rare Earth magnets** that promise to make it one of the most versatile and indispensable tools in your sewing kit. The magnetic back is removable, which allows it to be worn as a pin, and the powerful (and pretty!) magnetic surface acts as a needle minder to keep your needles and scissors firmly in place while you work. Even non-quilters can appreciate this clever accessory: Wear it as a magnetic pin to add a little extra flair to hats, coats, shirts, and scarves!

Needle Nannies are 1-inch in diameter. They are not waterproof and should never have prolonged exposure to liquids. Due to the powerful magnets, NEEDLE NANNIES SHOULD NOT BE WORN NEAR A PACEMAKER.

Expected restocking from Friday 30 September, 2022