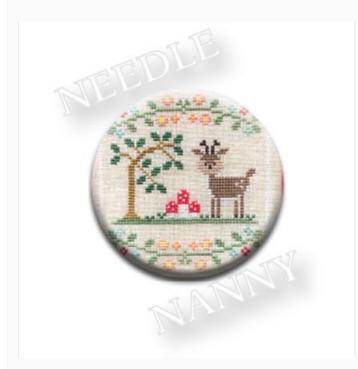

## **Welcome to the Forest - Forest Deer Needle Nanny**

da: Zappy Dots

Modello: KITZPD-037

This isn't just any Dot — Needle Nanny incorporates **two very strong Rare Earth magnets** that promise to make it one of the most versatile and indispensable tools in your sewing kit. The magnetic back is removable, which allows it to be worn as a pin, and the powerful (and pretty!) magnetic surface acts as a needle minder to keep your needles and scissors firmly in place while you work. Even non-quilters can appreciate this clever accessory: Wear it as a magnetic pin to add a little extra flair to hats, coats, shirts, and scarves!