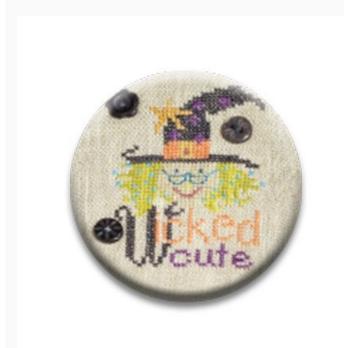

#### **Wicked Cute Needle Nanny**

da: Zappy Dots

Modello: KITZPD-110

This isn't just any Dot — Needle Nanny incorporates **two very strong Rare Earth magnets** that promise to make it one of the most versatile and indispensable tools in your sewing kit. The magnetic back is removable, which allows it to be worn as a pin, and the powerful (and pretty!) magnetic surface acts as a needle minder to keep your needles and scissors firmly in place while you work. Even non-quilters can appreciate this clever accessory: Wear it as a magnetic pin to add a little extra flair to hats, coats, shirts, and scarves!

Needle Nannies are 1-inch in diameter. They are not waterproof and should never have prolonged exposure to liquids. Due to the powerful magnets, NEEDLE NANNIES SHOULD NOT BE WORN NEAR A PACEMAKER.

Expected restocking from Friday 30 September, 2022.