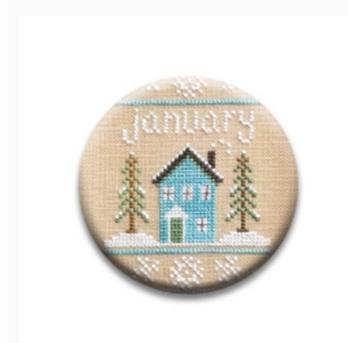

## Sampler of the Month January Needle Nanny

da: Zappy Dots

Modello: KITZPD-113

This isn't just any Dot — Needle Nanny incorporates **two very strong Rare Earth magnets** that promise to make it one of the most versatile and indispensable tools in your sewing kit. The magnetic back is removable, which allows it to be worn as a pin, and the powerful (and pretty!) magnetic surface acts as a needle minder to keep your needles and scissors firmly in place while you work. Even non-quilters can appreciate this clever accessory: Wear it as a magnetic pin to add a little extra flair to hats, coats, shirts, and scarves!

Needle Nannies are 1-inch in diameter. They are not waterproof and should never have prolonged exposure to liquids. Due to the powerful magnets, NEEDLE NANNIES SHOULD NOT BE WORN NEAR A PACEMAKER.

Expected restocking from Friday 30 September, 2022.