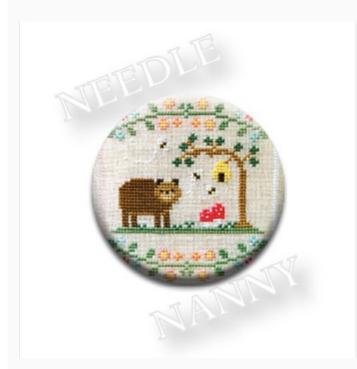

#### **Welcome to the Forest - Forest Bear Needle Nanny**

da: Zappy Dots

Modello: KITZPD-051

This isn't just any Dot — Needle Nanny incorporates **two very strong Rare Earth magnets** that promise to make it one of the most versatile and indispensable tools in your sewing kit. The magnetic back is removable, which allows it to be worn as a pin, and the powerful (and pretty!) magnetic surface acts as a needle minder to keep your needles and scissors firmly in place while you work. Even non-quilters can appreciate this clever accessory: Wear it as a magnetic pin to add a little extra flair to hats, coats, shirts, and scarves!

Needle Nannies are 1-inch in diameter. They are not waterproof and should never have prolonged exposure to liquids. Due to the powerful magnets, NEEDLE NANNIES SHOULD NOT BE WORN NEAR A PACEMAKER.

Expected restocking from Friday 30 September, 2022