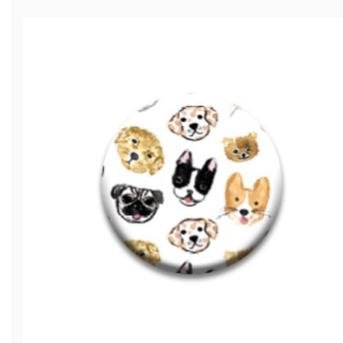

# **Dogs Needle Nanny**

da: Zappy Dots

Modello: KITZPD-114

This isn't just any Dot — Needle Nanny incorporates **two very strong Rare Earth magnets** that promise to make it one of the most versatile and indispensable tools in your sewing kit. The magnetic back is removable, which allows it to be worn as a pin, and the powerful (and pretty!) magnetic surface acts as a needle minder to keep your needles and scissors firmly in place while you work. Even non-quilters can appreciate this clever accessory: Wear it as a magnetic pin to add a little extra flair to hats, coats, shirts, and scarves!

Needle Nannies are 1-inch in diameter. They are not waterproof and should never have prolonged exposure to liquids. Due to the powerful magnets, NEEDLE NANNIES SHOULD NOT BE WORN NEAR A PACEMAKER.

Expected restocking from Friday 30 September, 2022.