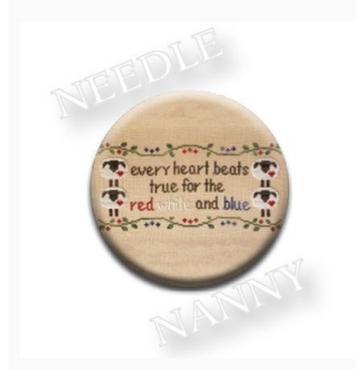

#### **Every Heart Needle Nanny**

da: Zappy Dots

Modello: KITZPD-040

This isn't just any Dot — Needle Nanny incorporates **two very strong Rare Earth magnets** that promise to make it one of the most versatile and indispensable tools in your sewing kit. The magnetic back is removable, which allows it to be worn as a pin, and the powerful (and pretty!) magnetic surface acts as a needle minder to keep your needles and scissors firmly in place while you work. Even non-quilters can appreciate this clever accessory: Wear it as a magnetic pin to add a little extra flair to hats, coats, shirts, and scarves!

Needle Nannies are 1-inch in diameter. They are not waterproof and should never have prolonged exposure to liquids. Due to the powerful magnets, NEEDLE NANNIES SHOULD NOT BE WORN NEAR A PACEMAKER.

Expected restocking from Friday 30 September, 2022.