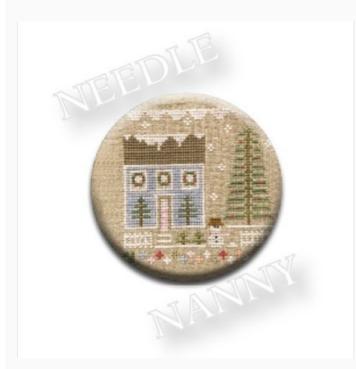

#### Glitter Village - Glitter House 1 Needle Nanny

da: Zappy Dots

Modello: KITZPD-053

This isn't just any Dot — Needle Nanny incorporates **two very strong Rare Earth magnets** that promise to make it one of the most versatile and indispensable tools in your sewing kit. The magnetic back is removable, which allows it to be worn as a pin, and the powerful (and pretty!) magnetic surface acts as a needle minder to keep your needles and scissors firmly in place while you work. Even non-quilters can appreciate this clever accessory: Wear it as a magnetic pin to add a little extra flair to hats, coats, shirts, and scarves!

Needle Nannies are 1-inch in diameter. They are not waterproof and should never have prolonged exposure to liquids. Due to the powerful magnets, NEEDLE NANNIES SHOULD NOT BE WORN NEAR A PACEMAKER.

Expected restocking from Friday 30 September, 2022