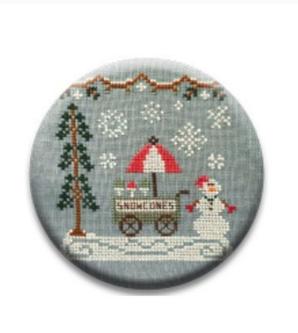

#### **Snow Cone Cart Needle Nanny**

da: Zappy Dots

Modello: KITZPD-107

Snow Village 11
This isn't just any Dot — Needle Nanny incorporates **two very strong Rare Earth magnets** that promise to make it one of the

magnets that promise to make it one of the most versatile and indispensable tools in your sewing kit. The magnetic back is removable, which allows it to be worn as a pin, and the powerful (and pretty!) magnetic surface acts as a needle minder to keep your needles and scissors firmly in place while you work. Even non-quilters can appreciate this clever accessory: Wear it as a magnetic pin to add a little extra flair to hats, coats, shirts, and scarves!

Needle Nannies are 1-inch in diameter. They are not waterproof and should never have prolonged exposure to liquids. Due to the powerful magnets, NEEDLE NANNIES SHOULD NOT BE WORN NEAR A PACEMAKER.

Expected restocking from Friday 30 September, 2022