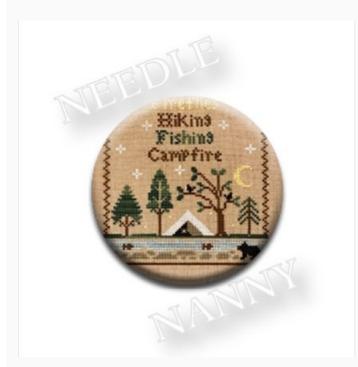

### **Camping Trip Needle Nanny**

da: Zappy Dots

Modello: KITZPD-042

This isn't just any Dot — Needle Nanny incorporates **two very strong Rare Earth magnets** that promise to make it one of the most versatile and indispensable tools in your sewing kit. The magnetic back is removable, which allows it to be worn as a pin, and the powerful (and pretty!) magnetic surface acts as a needle minder to keep your needles and scissors firmly in place while you work. Even non-quilters can appreciate this clever accessory: Wear it as a magnetic pin to add a little extra flair to hats, coats, shirts, and scarves!

Needle Nannies are 1-inch in diameter. They are not waterproof and should never have prolonged exposure to liquids. Due to the powerful magnets, NEEDLE NANNIES SHOULD NOT BE WORN NEAR A PACEMAKER.

Expected restocking from Friday 30 September, 2022