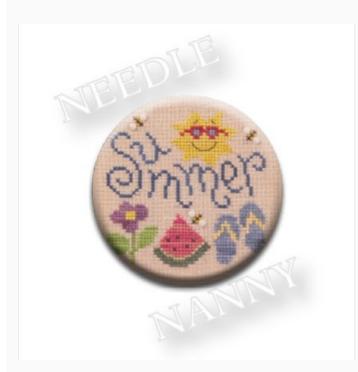

## **Summer Fun Needle Nanny**

da: Zappy Dots

Modello: KITZPD-034

This isn't just any Dot — Needle Nanny incorporates **two very strong Rare Earth magnets** that promise to make it one of the most versatile and indispensable tools in your sewing kit. The magnetic back is removable, which allows it to be worn as a pin, and the powerful (and pretty!) magnetic surface acts as a needle minder to keep your needles and scissors firmly in place while you work. Even non-quilters can appreciate this clever accessory: Wear it as a magnetic pin to add a little extra flair to hats, coats, shirts, and scarves!