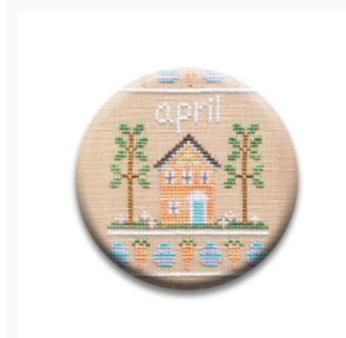

## **Sampler of the Month April Needle Nanny**

da: Zappy Dots

Modello: KITZPD-122

This isn't just any Dot — Needle Nanny incorporates **two very strong Rare Earth magnets** that promise to make it one of the most versatile and indispensable tools in your sewing kit. The magnetic back is removable, which allows it to be worn as a pin, and the powerful (and pretty!) magnetic surface acts as a needle minder to keep your needles and scissors firmly in place while you work. Even non-quilters can appreciate this clever accessory: Wear it as a magnetic pin to add a little extra flair to hats, coats, shirts, and scarves!

Needle Nannies are 1-inch in diameter. They are not waterproof and should never have prolonged exposure to liquids. Due to the powerful magnets, NEEDLE NANNIES SHOULD NOT BE WORN NEAR A PACEMAKER.

Expected restocking from Friday 30 September, 2022