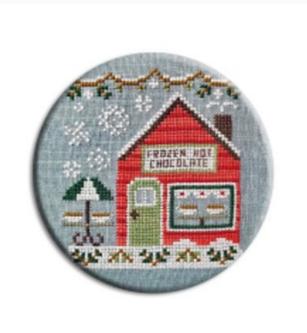

#### **Frozen Hot Chocolate Needle Nanny**

da: Zappy Dots

Modello: KITZPD-088

Snow Village 5

This isn't just any Dot — Needle Nanny incorporates **two very strong Rare Earth magnets** that promise to make it one of the most versatile and indispensable tools in your sewing kit. The magnetic back is removable, which allows it to be worn as a pin, and the powerful (and pretty!) magnetic surface acts as a needle minder to keep your needles and scissors firmly in place while you work. Even non-quilters can appreciate this clever accessory: Wear it as a magnetic pin to add a little extra flair to hats, coats, shirts, and scarves!

Needle Nannies are 1-inch in diameter. They are not waterproof and should never have prolonged exposure to liquids. Due to the powerful magnets, NEEDLE NANNIES SHOULD NOT BE WORN NEAR A PACEMAKER.

Expected restocking from Friday 30 September, 2022