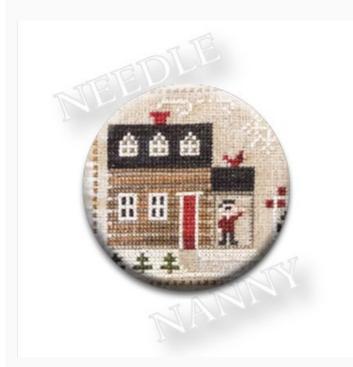

## **Jack Frost's House Farm Needle Nanny**

da: Zappy Dots

Modello: KITZPD-066

This isn't just any Dot — Needle Nanny incorporates **two very strong Rare Earth magnets** that promise to make it one of the most versatile and indispensable tools in your sewing kit. The magnetic back is removable, which allows it to be worn as a pin, and the powerful (and pretty!) magnetic surface acts as a needle minder to keep your needles and scissors firmly in place while you work. Even non-quilters can appreciate this clever accessory: Wear it as a magnetic pin to add a little extra flair to hats, coats, shirts, and scarves!

Needle Nannies are 1-inch in diameter. They are not waterproof and should never have prolonged exposure to liquids. Due to the powerful magnets, NEEDLE NANNIES SHOULD NOT BE WORN NEAR A PACEMAKER.

Expected restocking from Friday 30 September, 2022