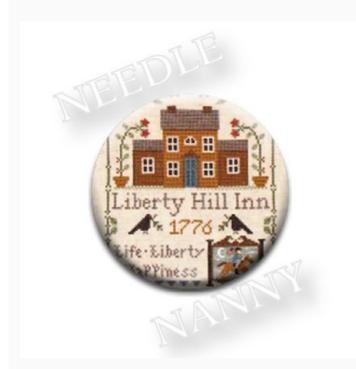

# **Liberty Hill Inn Needle Nanny**

da: Zappy Dots

Modello: KITZPD-015

This isn't just any Dot — Needle Nanny incorporates **two very strong Rare Earth magnets** that promise to make it one of the most versatile and indispensable tools in your sewing kit. The magnetic back is removable, which allows it to be worn as a pin, and the powerful (and pretty!) magnetic surface acts as a needle minder to keep your needles and scissors firmly in place while you work. Even non-quilters can appreciate this clever accessory: Wear it as a magnetic pin to add a little extra flair to hats, coats, shirts, and scarves!

Needle Nannies are 1-inch in diameter. They are not waterproof and should never have prolonged exposure to liquids. Due to the powerful magnets, NEEDLE NANNIES SHOULD NOT BE WORN NEAR A PACEMAKER.

Expected restocking from Friday 30 September, 2022.