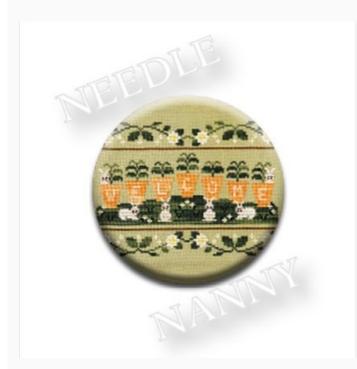

#### **Welcome Spring Needle Nanny**

da: Zappy Dots

Modello: KITZPD-014

This isn't just any Dot — Needle Nanny incorporates **two very strong Rare Earth magnets** that promise to make it one of the most versatile and indispensable tools in your sewing kit. The magnetic back is removable, which allows it to be worn as a pin, and the powerful (and pretty!) magnetic surface acts as a needle minder to keep your needles and scissors firmly in place while you work. Even non-quilters can appreciate this clever accessory: Wear it as a magnetic pin to add a little extra flair to hats, coats, shirts, and scarves!

Needle Nannies are 1-inch in diameter. They are not waterproof and should never have prolonged exposure to liquids. Due to the powerful magnets, NEEDLE NANNIES SHOULD NOT BE WORN NEAR A PACEMAKER.

Expected restocking from Friday 30 September, 2022