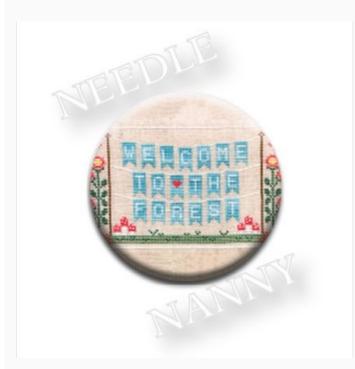

## **Welcome to the Forest Needle Nanny**

da: Zappy Dots

Modello: KITZPD-029

This isn't just any Dot — Needle Nanny incorporates **two very strong Rare Earth magnets** that promise to make it one of the most versatile and indispensable tools in your sewing kit. The magnetic back is removable, which allows it to be worn as a pin, and the powerful (and pretty!) magnetic surface acts as a needle minder to keep your needles and scissors firmly in place while you work. Even non-quilters can appreciate this clever accessory: Wear it as a magnetic pin to add a little extra flair to hats, coats, shirts, and scarves!

Needle Nannies are 1-inch in diameter. They are not waterproof and should never have prolonged exposure to liquids. Due to the powerful magnets, NEEDLE NANNIES SHOULD NOT BE WORN NEAR A PACEMAKER.

Expected restocking from Friday 30 September, 2022.