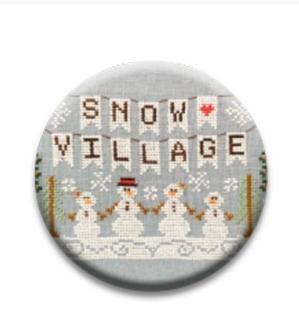

#### **Snow Village Banner Needle Nanny**

da: Zappy Dots

Modello: KITZPD-081

This isn't just any Dot — Needle Nanny incorporates **two very strong Rare Earth magnets** that promise to make it one of the most versatile and indispensable tools in your sewing kit. The magnetic back is removable, which allows it to be worn as a pin, and the powerful (and pretty!) magnetic surface acts as a needle minder to keep your needles and scissors firmly in place while you work. Even non-quilters can appreciate this clever accessory: Wear it as a magnetic pin to add a little extra flair to hats, coats, shirts, and scarves!

Needle Nannies are 1-inch in diameter. They are not waterproof and should never have prolonged exposure to liquids. Due to the powerful magnets, NEEDLE NANNIES SHOULD NOT BE WORN NEAR A PACEMAKER.

Expected restocking from Friday 30 September, 2022