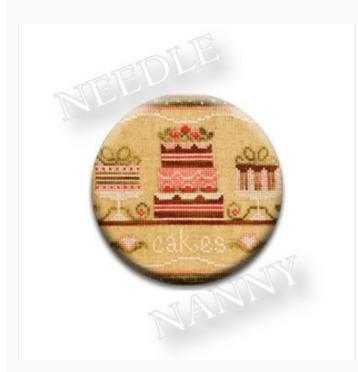

#### **Party Cakes Needle Nanny**

da: Zappy Dots

Modello: KITZPD-048

This isn't just any Dot — Needle Nanny incorporates **two very strong Rare Earth magnets** that promise to make it one of the most versatile and indispensable tools in your sewing kit. The magnetic back is removable, which allows it to be worn as a pin, and the powerful (and pretty!) magnetic surface acts as a needle minder to keep your needles and scissors firmly in place while you work. Even non-quilters can appreciate this clever accessory: Wear it as a magnetic pin to add a little extra flair to hats, coats, shirts, and scarves!

Needle Nannies are 1-inch in diameter. They are not waterproof and should never have prolonged exposure to liquids. Due to the powerful magnets, NEEDLE NANNIES SHOULD NOT BE WORN NEAR A PACEMAKER.

Expected restocking from Friday 30 September, 2022