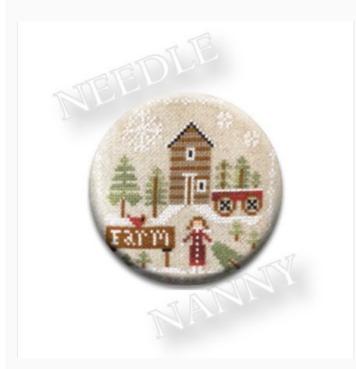

## Farmhouse Christmas - Pinewood Farm Needle Nanny

da: Zappy Dots

Modello: KITZPD-052

This isn't just any Dot — Needle Nanny incorporates **two very strong Rare Earth magnets** that promise to make it one of the most versatile and indispensable tools in your sewing kit. The magnetic back is removable, which allows it to be worn as a pin, and the powerful (and pretty!) magnetic surface acts as a needle minder to keep your needles and scissors firmly in place while you work. Even non-quilters can appreciate this clever accessory: Wear it as a magnetic pin to add a little extra flair to hats, coats, shirts, and scarves!

Needle Nannies are 1-inch in diameter. They are not waterproof and should never have prolonged exposure to liquids. Due to the powerful magnets, NEEDLE NANNIES SHOULD NOT BE WORN NEAR A PACEMAKER.

Expected restocking from Friday 30 September, 2022.