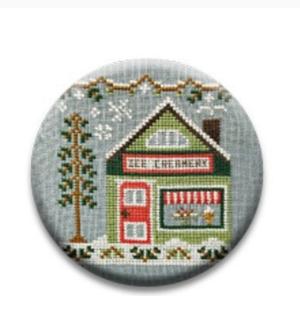

#### **Ice Creamery Needle Nanny**

da: Zappy Dots

Modello: KITZPD-105

Snow Village 9

This isn't just any Dot — Needle Nanny incorporates **two very strong Rare Earth magnets** that promise to make it one of the most versatile and indispensable tools in your sewing kit. The magnetic back is removable, which allows it to be worn as a pin, and the powerful (and pretty!) magnetic surface acts as a needle minder to keep your needles and scissors firmly in place while you work. Even non-quilters can appreciate this clever accessory: Wear it as a magnetic pin to add a little extra flair to hats, coats, shirts, and scarves!

Needle Nannies are 1-inch in diameter. They are not waterproof and should never have prolonged exposure to liquids. Due to the powerful magnets, NEEDLE NANNIES SHOULD NOT BE WORN NEAR A PACEMAKER.

Expected restocking from Friday 30 September, 2022.