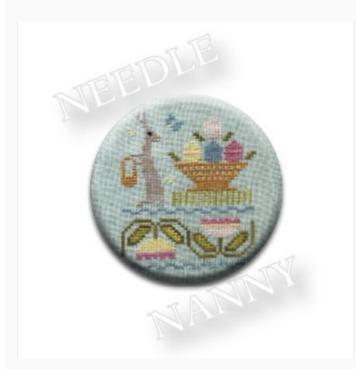

#### Sampler of the Month June Needle Nanny

da: Zappy Dots

Modello: KITZPD-124

This isn't just any Dot — Needle Nanny incorporates **two very strong Rare Earth magnets** that promise to make it one of the most versatile and indispensable tools in your sewing kit. The magnetic back is removable, which allows it to be worn as a pin, and the powerful (and pretty!) magnetic surface acts as a needle minder to keep your needles and scissors firmly in place while you work. Even non-quilters can appreciate this clever accessory: Wear it as a magnetic pin to add a little extra flair to hats, coats, shirts, and scarves!