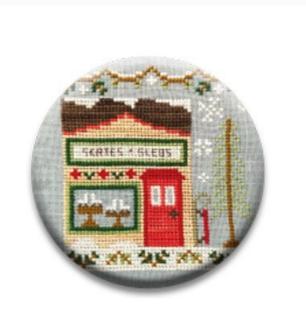

#### **Skate and Sled Shop Needle Nanny**

da: Zappy Dots

Modello: KITZPD-082

Snow Village 2

This isn't just any Dot — Needle Nanny incorporates **two very strong Rare Earth magnets** that promise to make it one of the most versatile and indispensable tools in your sewing kit. The magnetic back is removable, which allows it to be worn as a pin, and the powerful (and pretty!) magnetic surface acts as a needle minder to keep your needles and scissors firmly in place while you work. Even non-quilters can appreciate this clever accessory: Wear it as a magnetic pin to add a little extra flair to hats, coats, shirts, and scarves!

Needle Nannies are 1-inch in diameter. They are not waterproof and should never have prolonged exposure to liquids. Due to the powerful magnets, NEEDLE NANNIES SHOULD NOT BE WORN NEAR A PACEMAKER.

Expected restocking from Friday 30 September, 2022