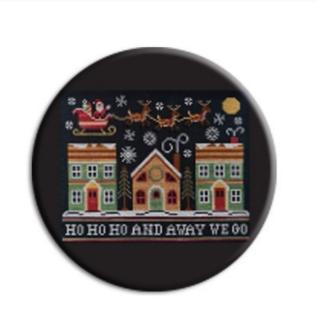

#### **Away We Go Needle Nanny**

da: Zappy Dots

Modello: KITZPD-083

This isn't just any Dot — Needle Nanny incorporates **two very strong Rare Earth magnets** that promise to make it one of the most versatile and indispensable tools in your sewing kit. The magnetic back is removable, which allows it to be worn as a pin, and the powerful (and pretty!) magnetic surface acts as a needle minder to keep your needles and scissors firmly in place while you work. Even non-quilters can appreciate this clever accessory: Wear it as a magnetic pin to add a little extra flair to hats, coats, shirts, and scarves!

Needle Nannies are 1-inch in diameter. They are not waterproof and should never have prolonged exposure to liquids. Due to the powerful magnets, NEEDLE NANNIES SHOULD NOT BE WORN NEAR A PACEMAKER.

Expected restocking from Friday 30 September, 2022