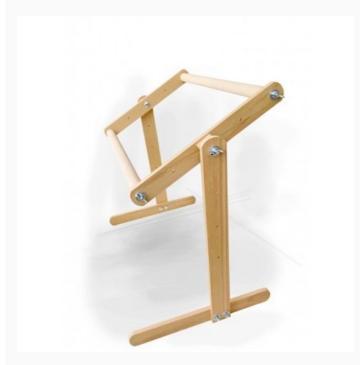

#### **Sofa Embroidery Frame 30x60cm.**

da: Dubko

Modello: ACCDUBKO-STD3060

A simple and handy frame, made of solid beech wood and designed to stitch while sitting on your couch, on a chair or in the armchair. Ideal for cross stitch, traditional needlework and beading, as well as for any craft technique requesting an easy-to-assemble frame that also allows to secure your fabric easily and quickly. It rotates 360 degrees, thus being adjustable to any position and making your work always comfortable.

As usual, when it comes on large embroidery frames made entirely of wood, we recommend to tighten the wing nuts from time to time. Size: 30 cm. x 60 cm.

Expected restocking from Friday 30 September, 2022.