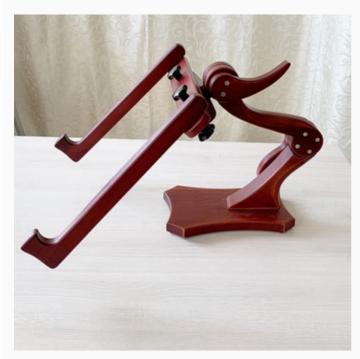

### **Hoops Holder for Table with additional arms**

da: Dubko

Modello: ACCDUBKO-ZM002

Universal hoops and frames holder for table. The holder secures the hoops from 5mm to 19 mm wide. It could be used with additional details to secure embroidery frames and Q-Snaps. Additional parts can be easily added for the stand to be used as frame or Q-Snaps holder. It takes not more than a minute.

Metal knots allow to adjust the necessary height or reach the other side of the canvas just turning the handle on the side of the holder.

The holder is made of natural wood. Because of the wide base the holder is secure and stable. It has silicone parts on the base so that it does not slide in the table.

The wood is impregnated with Italian stain and covered with paint which gives it a nice shade and shine.

Expected restocking from Friday 30 September, 2022

Price: € 425.90 (incl. VAT)