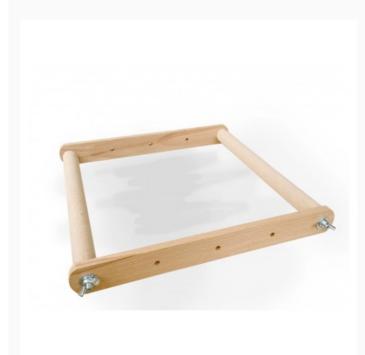

#### **Embroidery Frame 30x50cm.**

da: Dubko

Modello: ACCDUBKO-PR3050

A simple and handy frame, ideal for traditional needlework and made of solid beech wood. Easy to assemble, it allows to simply secure your fabric. Extremely sturdy, it is perfect to complement other elements from the same manufacturer, in order to get a customized frame for one's own crafting

As usual, when it comes on large embroidery frames made entirely of wood, we recommend to tighten the wing nuts from time to time. Size: 30 cm. x 50 cm.

Expected restocking from Friday 30 September, 2022.