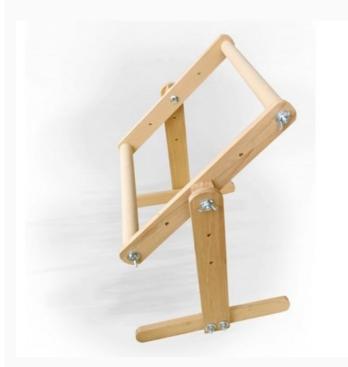

#### Russian multiposition frame 30x30cm.

da: Dubko

Modello: ACCDUBKO-RMP-30K

Straight from the centuries-old Russian embroidery tradition (delicately decorated with beautiful Russian-style carving), here's a solid frame of beech wood standing out for its unusual design with three joints, allowing to place it horizontally or vertically, following one's position and needlework project: no matter if talking of cross stitching, traditional embroidery or beading. It can be adjusted in several different positions and it allows to work while comfortably sitting and always with your hands free.

Size: 30 cm. x 30 cm.

Expected restocking from Friday 30 September, 2022.

Price: € 51.30 (incl. VAT)