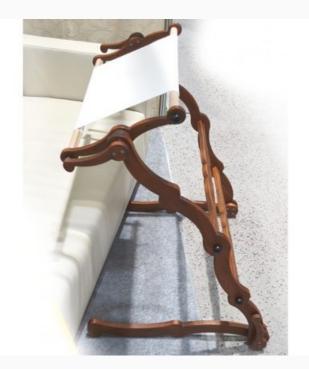

### **Premium Embroidery Frame and Sofa Stand 60x30cm.**

da: Dubko

Modello: ACCDUBKO-IM001

Entirely made of beech wood, this frame with its floor stand is solid and extremely durable but, at the same time, light and very handy. All its components are carefully finished to get the evident vintage look.

The horizontal bars are also included and allow to easily fix your embroidery fabric and start stitching at any time. Ideal for any kind of needlework, including beading.

Frame size: 60X30 cm

Expected restocking from Friday 30 September, 2022.

Price: € 527.60 (incl. VAT)