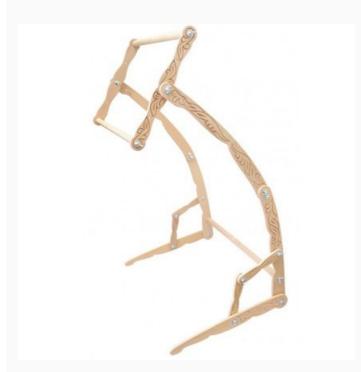

#### Russian multiposition frame 30x30cm.

da: Dubko

Modello: ACCDUBKO-RMP-30K

Straight from the centuries-old Russian embroidery tradition (delicately decorated with beautiful Russian-style carving), here's a solid frame of beech wood standing out for its unusual design with three joints, allowing to place it horizontally or vertically, following one's position and needlework project: no matter if talking of cross stitching, traditional embroidery or beading. It can be adjusted in several different positions and it allows to work while comfortably sitting and always with your hands free.

Size: 30 cm. x 30 cm.

Expected restocking from Friday 30 September, 2022.

Price: € 51.30 (incl. VAT)