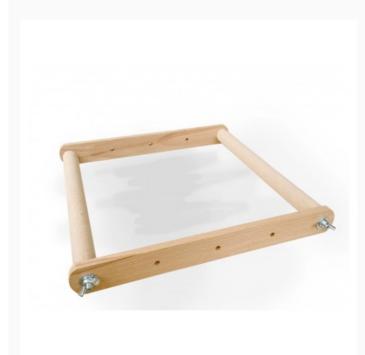

#### **Embroidery Frame 30x30cm.**

da: Dubko

Modello: ACCDUBKO-PR3030

A simple and handy frame, ideal for traditional needlework and made of solid beech wood. Easy to assemble, it allows to simply and quickly secure your fabric. Extremely sturdy, it is perfect to complement other elements from the same manufacturer, in order to get a customized frame for one's own crafting needs.

As usual, when it comes on large embroidery frames made entirely of wood, we recommend to tighten the wing nuts from time to time. Size: 30 cm. x 30 cm.

Expected restocking from Friday 30 September, 2022.