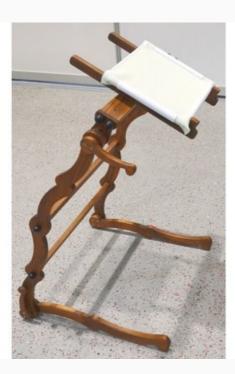

# **Premium Embroidery Sofa Stand with supports**

da: Dubko

Modello: ACCDUBKO-IM001-M1

Entirely made of beech wood, this frame with its sofa stand is solid and extremely durable but, at the same time, light and very handy. All its components are carefully finished to get the evident vintage look. It stands out for its supports on the top, designed to accomodate one's favorite embroidery frame (such as the Q-Snap in the picture, for example) and stitch comfortably. Ideal for any kind of needlework, including beading. PLEASE NOTE: the frame in the picture is NOT included.

Expected restocking from Friday 30 September, 2022.

Price: € 596.77 (incl. VAT)