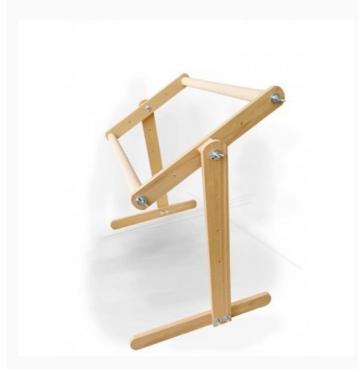

#### **Sofa Embroidery Frame 30x50cm.**

da: Dubko

Modello: ACCDUBKO-STD3050

A simple and handy frame, made of solid beech wood and designed to stitch while sitting on your couch, on a chair or in the armchair. Ideal for cross stitch, traditional needlework and beading, as well as for any craft technique requesting an easy-to-assemble frame that also allows to secure your fabric easily and quickly. It rotates 360 degrees, thus being adjustable to any position and making your work always comfortable.

As usual, when it comes on large embroidery frames made entirely of wood, we recommend to tighten the wing nuts from time to time. Size: 30 cm. x 50 cm.

Expected restocking from Friday 30 September, 2022.