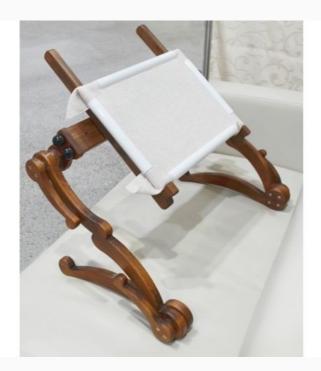

#### Russian floor frame 53x33cm.

da: Dubko

Modello: ACCDUBKO-NP1002

Straight from the centuries-old Russian embroidery tradition, here's a solid frame of beech wood, delicately decorated with beautiful Russian-style carving. This frame is fully adjustable, to fit the height and seat depth of any sofa, thus allowing you to sit comfortably for stitching and beading. Size: 53 cm. x 15 cm. - 53 cm. x 33 cm.

Expected restocking from Friday 30 September, 2022

**Price: € 138.49** (incl. VAT)