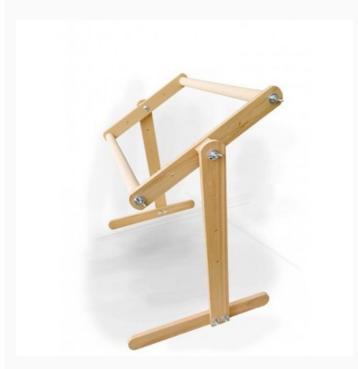

#### **Sofa Embroidery Frame 30x40cm.**

da: Dubko

Modello: ACCDUBKO-STD3040

A simple and handy frame, made of solid beech wood and designed to stitch while sitting on your couch, on a chair or in the armchair. Ideal for cross stitch, traditional needlework and beading, as well as for any craft technique requesting an easy-to-assemble frame that also allows to secure your fabric easily and fast. It rotates 360 degrees, thus being adjustable to any position and making your work always comfortable.

As usual, when it comes on large embroidery frames made entirely of wood, we recommend to tighten the wing nuts from time to time. Size: 30 cm. x 40 cm.

Expected restocking from Friday 30 September, 2022.