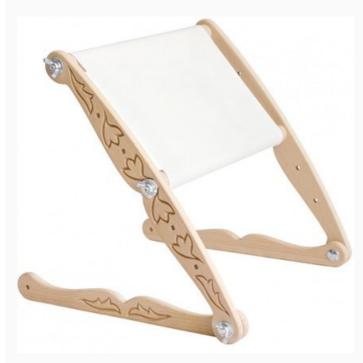

#### Russian multiposition frame 30x30cm.

da: Dubko

Modello: ACCDUBKO-RMP-30K

Straight from the centuries-old Russian embroidery tradition (delicately decorated with beautiful Russian-style carving), here's a solid frame of beech wood standing out for its unusual design with three joints, allowing to place it horizontally or vertically, following one's position and needlework project: no matter if talking of cross stitching, traditional embroidery or beading. It can be adjusted in several different positions and it allows to work while comfortably sitting and always with your hands free.

Size: 30 cm. x 30 cm.

Expected restocking from Friday 30 September, 2022.

Price: € 51.30 (incl. VAT)