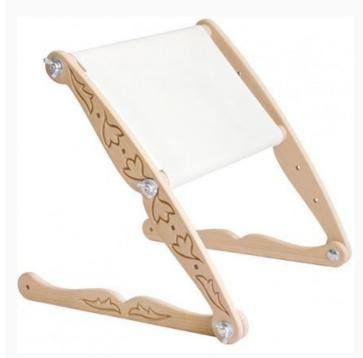

#### **Sofa Embroidery Frame 30x50cm.**

da: Dubko

Modello: ACCDUBKO-STD3050

A simple and handy frame, made of solid beech wood and designed to stitch while sitting on your couch, on a chair or in the armchair. Ideal for cross stitch, traditional needlework and beading, as well as for any craft technique requesting an easy-to-assemble frame that also allows to secure your fabric easily and quickly. It rotates 360 degrees, thus being adjustable to any position and making your work always comfortable.

As usual, when it comes on large embroidery frames made entirely of wood, we recommend to tighten the wing nuts from time to time. Size: 30 cm. x 50 cm.

Expected restocking from Friday 30 September, 2022.