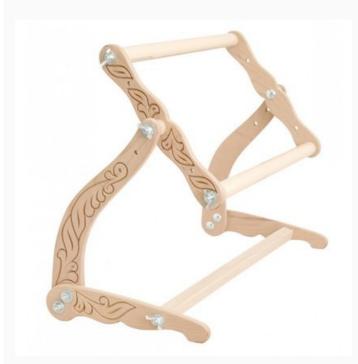

# Premium Embroidery Frame and Floor Stand 60x30cm.

da: Dubko

Modello: ACCDUBKO-DN001

Entirely made of beech wood, this frame with its floor stand is solid and extremely durable but, at the same time, light and very handy. All its components are carefully finished to get the evident vintage look, enriched with typical Russian carving.

The horizontal bars are also included and allow to easily fix your embroidery fabric and start stitching at any time. Ideal for any kind of needlework, including beading.

Frame size: 60X30 cm

Expected restocking from Friday 30 September, 2022.

Price: € 697.88 (incl. VAT)