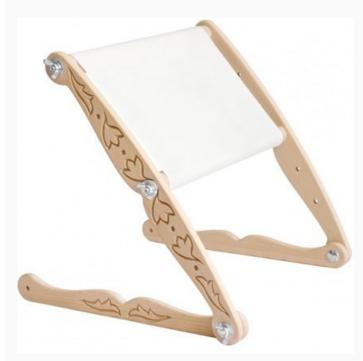

#### **Sofa Embroidery Frame 30x60cm.**

da: Dubko

Modello: ACCDUBKO-STD3060

A simple and handy frame, made of solid beech wood and designed to stitch while sitting on your couch, on a chair or in the armchair. Ideal for cross stitch, traditional needlework and beading, as well as for any craft technique requesting an easy-to-assemble frame that also allows to secure your fabric easily and quickly. It rotates 360 degrees, thus being adjustable to any position and making your work always comfortable.

As usual, when it comes on large embroidery frames made entirely of wood, we recommend to tighten the wing nuts from time to time. Size: 30 cm. x 60 cm.

Expected restocking from Friday 30 September, 2022.