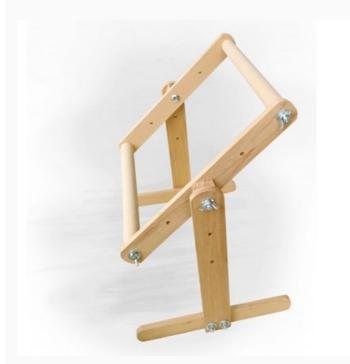

#### Russian multiposition frame 30x30cm.

da: Dubko

Modello: ACCDUBKO-RMP-30K

Straight from the centuries-old Russian embroidery tradition (delicately decorated with beautiful Russian-style carving), here's a solid frame of beech wood standing out for its unusual design with three joints, allowing to place it horizontally or vertically, following one's position and needlework project: no matter if talking of cross stitching, traditional embroidery or beading. It can be adjusted in several different positions and it allows to work while comfortably sitting and always with your hands free.

Size: 30 cm. x 30 cm.

Expected restocking from Friday 30 September, 2022.

Price: € 51.30 (incl. VAT)