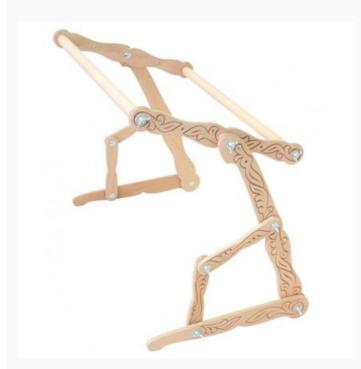

#### **Premium Embroidery Floor Stand with supports**

da: Dubko

Modello: ACCDUBKO-DN001-M1

Entirely made of beech wood, this frame with its floor stand is solid and extremely durable but, at the same time, light and very handy. All its components are carefully finished to get the evident vintage look, enriched with typical Russian carving. It stands out for its supports on the top, designed to accomodate one's favorite embroidery frame (such as the Q-Snap in the picture, for example) and stitch comfortably. Ideal for any kind of needlework, including beading. PLEASE NOTE: the frame in the picture is NOT included.

Expected restocking from Friday 30 September, 2022

Price: € 736.92 (incl. VAT)