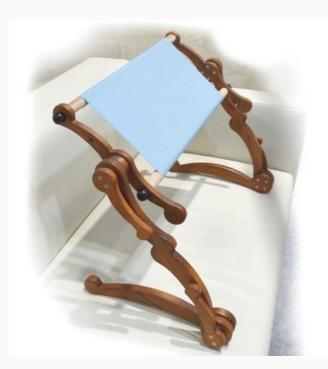

#### **Sofa Embroidery Frame 30x60cm.**

da: Dubko

Modello: ACCDUBKO-STD3060

A simple and handy frame, made of solid beech wood and designed to stitch while sitting on your couch, on a chair or in the armchair. Ideal for cross stitch, traditional needlework and beading, as well as for any craft technique requesting an easy-to-assemble frame that also allows to secure your fabric easily and quickly. It rotates 360 degrees, thus being adjustable to any position and making your work always comfortable.

As usual, when it comes on large embroidery frames made entirely of wood, we recommend to tighten the wing nuts from time to time. Size: 30 cm. x 60 cm.

Expected restocking from Friday 30 September, 2022.