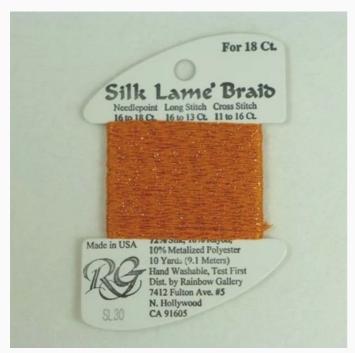

## Silk Lame' Braid - SL30 Orange

da: Rainbow Gallery

Modello: FILRAI-SL30

Metallic thread in 72% Silk, 18% Rayon and 10% Metalized Polyester that gives your design a wonderful sparkle. A mix of silk and metallic together that you can use it as is off the card for stitching, no plying necessary. 18 count contains four strands of silk and four metallic filaments braided together. Skein of 10 Yards (9.1 Meters) Hand Washable Made in USA

Expected restocking from Friday 30 September, 2022.