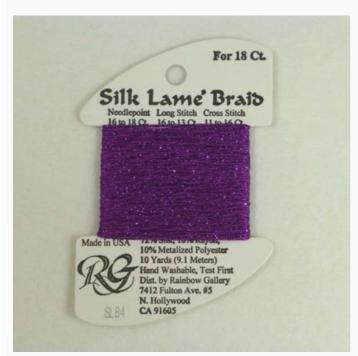

## Silk Lame' Braid - SL84 Dark Orchid

da: Rainbow Gallery

Modello: FILRAI-SL84

Metallic thread in 72% Silk, 18% Rayon and 10% Metalized Polyester that gives your design a wonderful sparkle. A mix of silk and metallic together that you can use it as is off the card for stitching, no plying necessary. 18 count contains four strands of silk and four metallic filaments braided together. Skein of 10 Yards (9.1 Meters) Hand Washable Made in USA

Expected restocking from Friday 30 September, 2022.