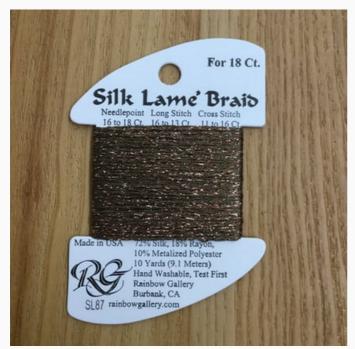

## Silk Lame' Braid - SL87 Bark

da: Rainbow Gallery

Modello: FILRAI-SL87

Metallic thread in 72% Silk, 18% Rayon and 10% Metalized Polyester that gives your design a wonderful sparkle. A mix of silk and metallic together that you can use it as is off the card for stitching, no plying necessary. 18 count contains four strands of silk and four metallic filaments braided together. Skein of 10 Yards (9.1 Meters) Hand Washable Made in USA

Expected restocking from Friday 30 September, 2022.