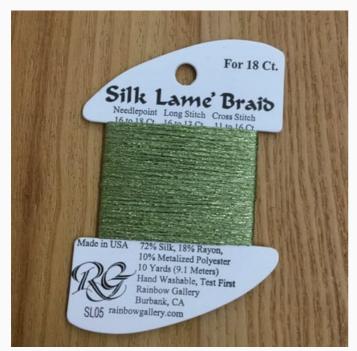

## Silk Lame' Braid - SL05 Avocado

da: Rainbow Gallery

Modello: FILRAI-SL05

Metallic thread in 72% Silk, 18% Rayon and 10% Metalized Polyester that gives your design a wonderful sparkle. A mix of silk and metallic together that you can use it as is off the card for stitching, no plying necessary. 18 count contains four strands of silk and four metallic filaments braided together. Skein of 10 Yards (9.1 Meters) Hand Washable Made in USA

Expected restocking from Friday 30 September, 2022.