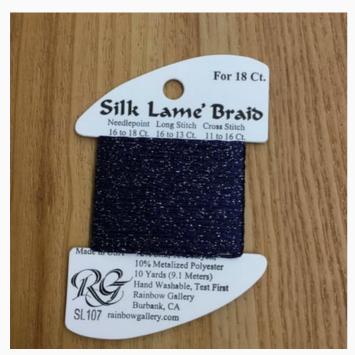

## Silk Lame' Braid - SL107 Deep Cobalt

da: Rainbow Gallery

Modello: FILRAI-SL107

Metallic thread in 72% Silk, 18% Rayon and 10% Metalized Polyester that gives your design a wonderful sparkle. A mix of silk and metallic together that you can use it as is off the card for stitching, no plying necessary. 18 count contains four strands of silk and four metallic filaments braided together. Skein of 10 Yards (9.1 Meters) Hand Washable Made in USA

Expected restocking from Friday 30 September, 2022.