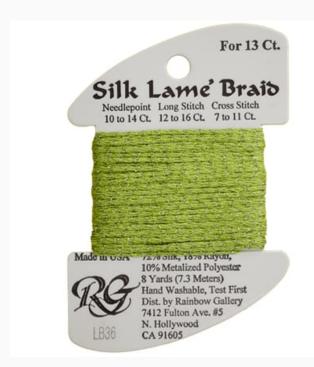

## Silk Lame' Braid - LB36 Chartreuse

da: Rainbow Gallery

Modello: FILRAI-SL30

Metallic thread in 72% Silk, 18% Rayon and 10% Metalized Polyester that gives your design a wonderful sparkle. A mix of silk and metallic together that you can use it as is off the card for stitching, no plying necessary. 18 count contains four strands of silk and four metallic filaments braided together. Skein of 8 Yards (7.3 Meters) Hand Washable Made in USA

Expected restocking from Friday 30 September, 2022.