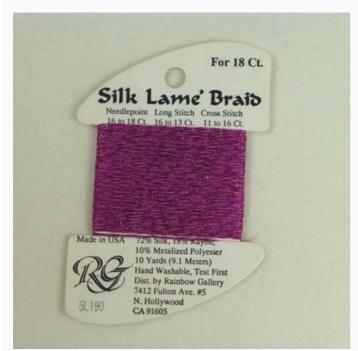

## Silk Lame' Braid - SL190 Purple Orchid

da: Rainbow Gallery

Modello: FILRAI-SL190

Metallic thread in 72% Silk, 18% Rayon and 10% Metalized Polyester that gives your design a wonderful sparkle. A mix of silk and metallic together that you can use it as is off the card for stitching, no plying necessary. 18 count contains four strands of silk and four metallic filaments braided together. Skein of 10 Yards (9.1 Meters) Hand Washable Made in USA

Expected restocking from Friday 30 September, 2022.