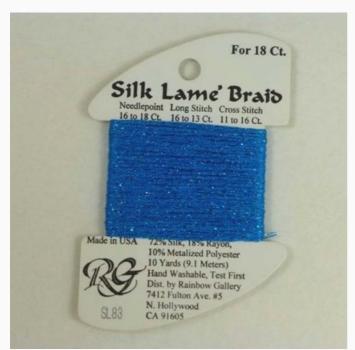

# Silk Lame' Braid - SL83 Dark Turquoise

da: Rainbow Gallery

Modello: FILRAI-SL83

Metallic thread in 72% Silk, 18% Rayon and 10% Metalized Polyester that gives your design a wonderful sparkle. A mix of silk and metallic together that you can use it as is off the card for stitching, no plying necessary. 18 count contains four strands of silk and four metallic filaments braided together. Skein of 10 Yards (9.1 Meters) Hand Washable Made in USA

Expected restocking from Friday 30 September, 2022.