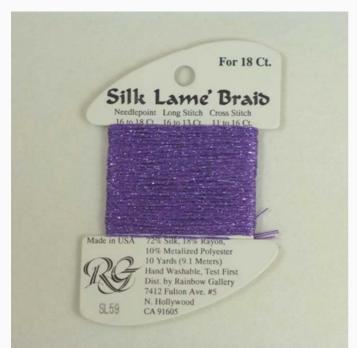

## Silk Lame' Braid - SL59 Lilac

da: Rainbow Gallery

Modello: FILRAI-SL59

Metallic thread in 72% Silk, 18% Rayon and 10% Metalized Polyester that gives your design a wonderful sparkle. A mix of silk and metallic together that you can use it as is off the card for stitching, no plying necessary. 18 count contains four strands of silk and four metallic filaments braided together. Skein of 10 Yards (9.1 Meters) Hand Washable Made in USA

Expected restocking from Friday 30 September, 2022.