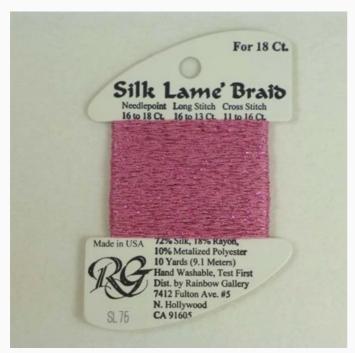

## Silk Lame' Braid - SL75 Wild Rose

da: Rainbow Gallery

Modello: FILRAI-SL75

Metallic thread in 72% Silk, 18% Rayon and 10% Metalized Polyester that gives your design a wonderful sparkle. A mix of silk and metallic together that you can use it as is off the card for stitching, no plying necessary. 18 count contains four strands of silk and four metallic filaments braided together. Skein of 10 Yards (9.1 Meters) Hand Washable Made in USA

Expected restocking from Friday 30 September, 2022.