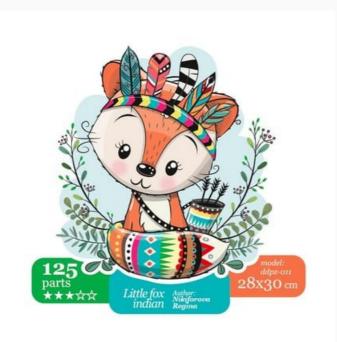

#### **Indian Fox**

da: Wizardi

Modello: SCHDP-DDPZ-011

Jigsaw Puzzle made entirely from wood. Puzzle pieces are in unique shapes with hidden objects or animal shapes. Packed in a beautiful gift box. Size 28 cm. x 30 cm. - 125 pieces Packaged made from eco materials. The image is applied by special paints, which gives an amazing saturation of bright colors. Kit contains pieces of puzzle, manual (in five languages) and fabric bag. Author: Regina Nikiforova