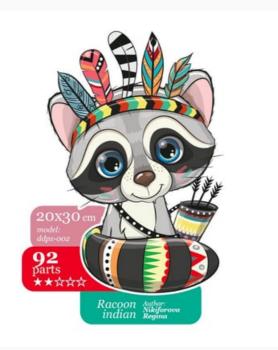

#### **Indian Racoon**

da: Wizardi

Modello: SCHDP-DDPZ-002

Jigsaw Puzzle made entirely from wood. Puzzle pieces are in unique shapes with hidden objects or animal shapes. Packed in a beautiful gift box.
Size 20 cm. x 30 cm. - 92 pieces
Packaged made from eco materials. The image is applied by special paints, which gives an amazing saturation of bright colors.
Kit contains pieces of puzzle, manual (in five languages) and fabric bag.
Author: Regina Nikiforova