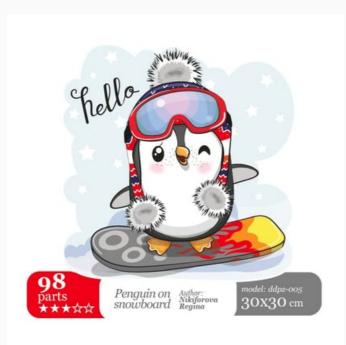

## **Penguin on Snowboard**

da: Wizardi

Modello: SCHDP-DDPZ-005

Jigsaw Puzzle made entirely from wood. Puzzle pieces are in unique shapes with hidden objects or animal shapes. Packed in a beautiful gift box.
Size 30 cm. x 30 cm. - 98 pieces
Packaged made from eco materials. The image is applied by special paints, which gives an amazing saturation of bright colors.
Kit contains pieces of puzzle, manual (in five languages) and fabric bag.
Author: Regina Nikiforova