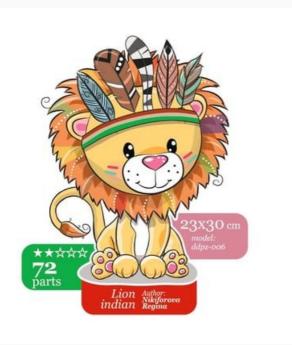

#### **Indian Lion**

da: Wizardi

Modello: SCHDP-DDPZ-006

Jigsaw Puzzle made entirely from wood. Puzzle pieces are in unique shapes with hidden objects or animal shapes. Packed in a beautiful gift box.
Size 23 cm. x 30 cm. - 72 pieces
Packaged made from eco materials. The image is applied by special paints, which gives an amazing saturation of bright colors.
Kit contains pieces of puzzle, manual (in five languages) and fabric bag.
Author: Regina Nikiforova