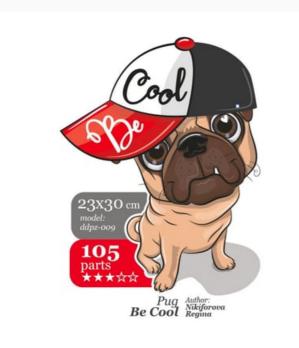

## **Be Cool Pug**

da: Wizardi

Modello: SCHDP-DDPZ-009

Jigsaw Puzzle made entirely from wood. Puzzle pieces are in unique shapes with hidden objects or animal shapes. Packed in a beautiful gift box. Size 23 cm. x 30 cm. - 105 pieces Packaged made from eco materials. The image is applied by special paints, which gives an amazing saturation of bright colors. Kit contains pieces of puzzle, manual (in five languages) and fabric bag. Author: Regina Nikiforova