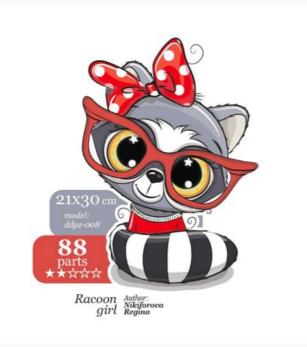

# **Puzzle Racoon Girl**

da: Wizardi

Modello: SCHDP-DDPZ-008

Jigsaw Puzzle made entirely from wood. Puzzle pieces are in unique shapes with hidden objects or animal shapes. Packed in a beautiful gift box.
Size 21 cm. x 30 cm. - 88 pieces
Packaged made from eco materials. The image is applied by special paints, which gives an amazing saturation of bright colors.
Kit contains pieces of puzzle, manual (in five languages) and fabric bag.
Author: Regina Nikiforova