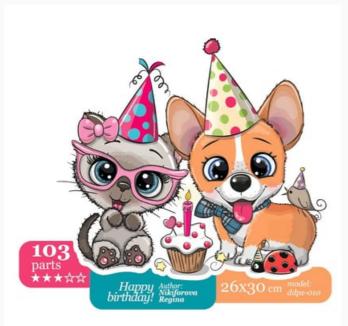

# Happy Birthday da: Wizardi

Modello: SCHDP-DDPZ-010

Jigsaw Puzzle made entirely from wood. Puzzle pieces are in unique shapes with hidden objects or animal shapes. Packed in a beautiful gift box. Size 26 cm. x 30 cm. - 103 pieces Packaged made from eco materials. The image is applied by special paints, which gives an amazing saturation of bright colors. Kit contains pieces of puzzle, manual (in five languages) and fabric bag. Author: Regina Nikiforova