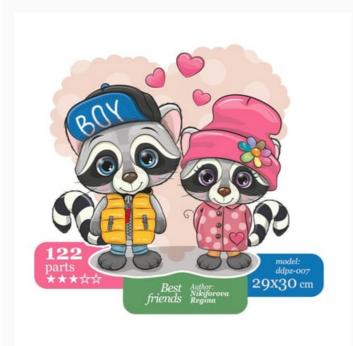

#### **Best Friends**

da: Wizardi

Modello: SCHDP-DDPZ-007

Jigsaw Puzzle made entirely from wood. Puzzle pieces are in unique shapes with hidden objects or animal shapes. Packed in a beautiful gift box.
Size 29 cm. x 30 cm. - 122 pieces
Packaged made from eco materials. The image is applied by special paints, which gives an amazing saturation of bright colors.
Kit contains pieces of puzzle, manual (in five languages) and fabric bag.
Author: Regina Nikiforova