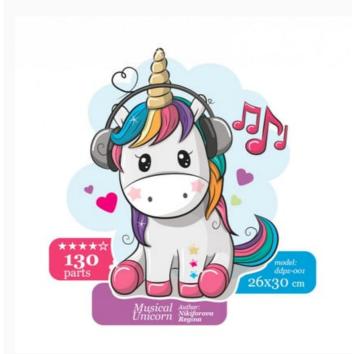

# **Musical Unicorn**

da: Wizardi

Modello: SCHDP-DDPZ-001

Jigsaw Puzzle made entirely from wood. Puzzle pieces are in unique shapes with hidden objects or animal shapes. Packed in a beautiful gift box. Size 26 cm. x 30 cm. - 130 pieces Packaged made from eco materials. The image is applied by special paints, which gives an amazing saturation of bright colors. Kit contains pieces of puzzle, manual (in five languages) and fabric bag. Author: Regina Nikiforova