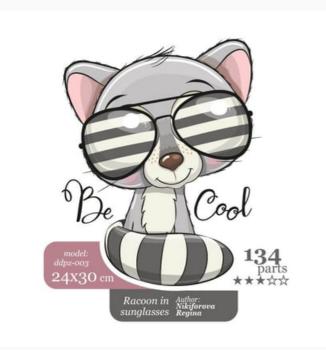

# **Racoon in Sunglasses**

da: Wizardi

Modello: SCHDP-DDPZ-003

Jigsaw Puzzle made entirely from wood. Puzzle pieces are in unique shapes with hidden objects or animal shapes. Packed in a beautiful gift box. Size 24 cm. x 30 cm. - 134 pieces Packaged made from eco materials. The image is applied by special paints, which gives an amazing saturation of bright colors. Kit contains pieces of puzzle, manual (in five languages) and fabric bag. Author: Regina Nikiforova