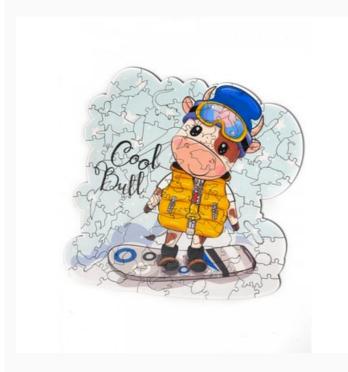

#### Cool Bull - On a Snowboard

da: Wizardi

Modello: SCHDP-NDDPZ-01

Jigsaw Puzzle made entirely from wood. Puzzle pieces are in unique shapes with hidden objects or animal shapes. Packed in a beautiful gift box. Size 29 cm. x 30 cm. - 103 pieces Packaged made from eco materials. The image is applied by special paints, which gives an amazing saturation of bright colors. Kit contains pieces of puzzle, manual (in five languages) and fabric bag. Author: Regina Nikiforova