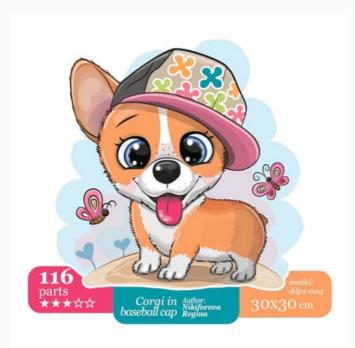

## Corgi in Baseball Cap

da: Wizardi

Modello: SCHDP-DDPZ-004

Jigsaw Puzzle made entirely from wood. Puzzle pieces are in unique shapes with hidden objects or animal shapes. Packed in a beautiful gift box. Size 30 cm. x 30 cm. - 116 pieces Packaged made from eco materials. The image is applied by special paints, which gives an amazing saturation of bright colors. Kit contains pieces of puzzle, manual (in five languages) and fabric bag. Author: Regina Nikiforova