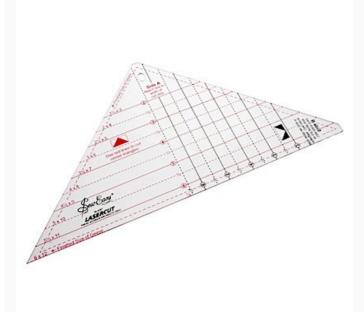

## **Template Triangle 4.5 inch**

da: Sew Easy

Modello: ACCEASY-NL4203

The 90 degree triangle templates are the perfect companion to help you cut strips, squares, rectangles and triangles. Suitable for beginners and seasoned quilters alike. 100% acrylic. 4.5" (11,4 cm).

## Price: € 9.33 (incl. VAT)

## **Template Triangle 7.5 inch**

da: Sew Easy

Modello: ACCEASY-NL4204

The 90 degree triangle templates are the perfect companion to help you cut strips, squares, rectangles and triangles. Suitable for beginners and seasoned quilters alike. 100% acrylic. 7.5" (19 cm).

## Price: € 15.65 (incl. VAT)