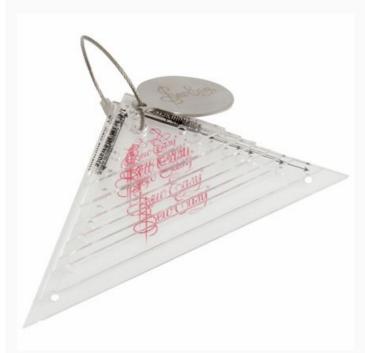

## **Mini Triangles Template Set**

da: Sew Easy

Modello: ACCEASY-NL4161

These mini templates sets make cutting a variety of popular sizes of quilting shapes quick and easy. Completely clear and with an in-built 1/4 inch seam allowance, cutting fabric is much easier. A hole at each corner of the templates allows you to mark the seam allowance accurately. Perfect for English paper piecing or machine patchwork. Contains 8 templates in sizes 0.75" - 3".

## Price: € 25.24 (incl. VAT)