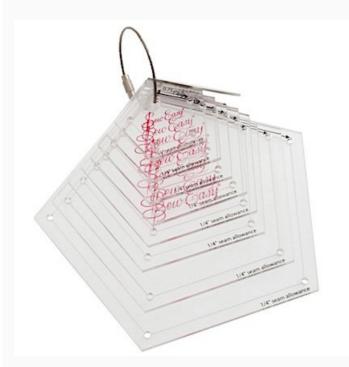

## **Mini Pentagons Template Set**

da: Sew Easy

Modello: ACCEASY-NL4163

These mini templates sets make cutting a variety of popular sizes of quilting shapes quick and easy. Completely clear and with an in-built 1/4 inch seam allowance, cutting fabric is much easier. A hole at each corner of the templates allows you to mark the seam allowance accurately. Perfect for English paper piecing or machine patchwork. Contains 8 templates in sizes 0.75" - 3".

## Price: € 24.08 (incl. VAT)