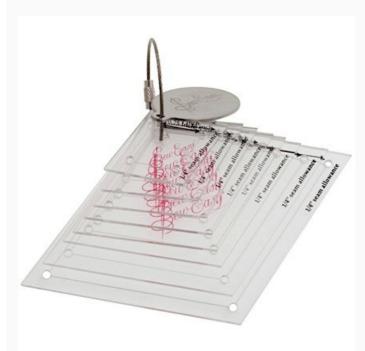

## **Mini Pentagons Template Set**

da: Sew Easy

Modello: ACCEASY-NL4163

These mini templates sets make cutting a variety of popular sizes of quilting shapes quick and easy. Completely clear and with an in-built 1/4 inch seam allowance, cutting fabric is much easier. A hole at each corner of the templates allows you to mark the seam allowance accurately. Perfect for English paper piecing or machine patchwork. Contains 8 templates in sizes 0.75" - 3".

## Price: € 24.08 (incl. VAT)