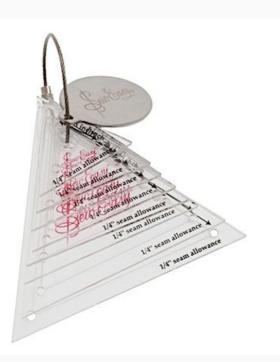

## **Mini Triangles Template Set**

da: Sew Easy

Modello: ACCEASY-NL4161

These mini templates sets make cutting a variety of popular sizes of quilting shapes quick and easy. Completely clear and with an in-built 1/4 inch seam allowance, cutting fabric is much easier. A hole at each corner of the templates allows you to mark the seam allowance accurately. Perfect for English paper piecing or machine patchwork. Contains 8 templates in sizes 0.75" - 3".

## Price: € 25.24 (incl. VAT)