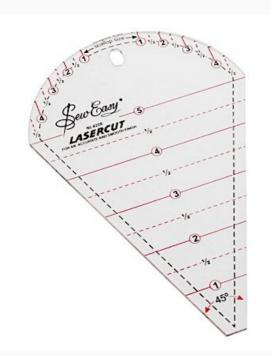

## **Template Petal 45 degree**

da: Sew Easy

Modello: ACCEASY-NL4206

The 45 degree petal template is perfect for making circular flower designs for cushions, quilts and other patchwork items. The template can make petals from 1 inch to 5 inch and is very easy to use. 100% acrylic.

## Price: € 14.43 (incl. VAT)

© Cenina S.r.l. - VAT/P.IVA: 01651310516 - C.C.I.A.A. 128424 Fax: +39-0575-033115 - Tel: +39-0575-421407 - E-Mail: shopping@casacenina.com

Page 9 of 12