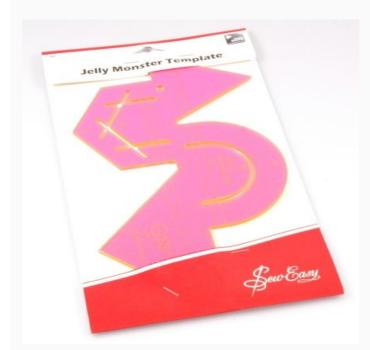

## Jelly Monster Template

da: Sew Easy

Modello: ACCEASY-ERGG01

Use with Jelly /2.5" strip rolls; Multi-faceted tool; Creates dual coloured hexagons, circles, squares, diamonds and triangles in two sizes. Produce a wide variety of blocks, borders and appliqué patterns for cushion quilts, bags and garments. Sold in singles. Colour: Pink

## Price: € 18.10 (incl. VAT)