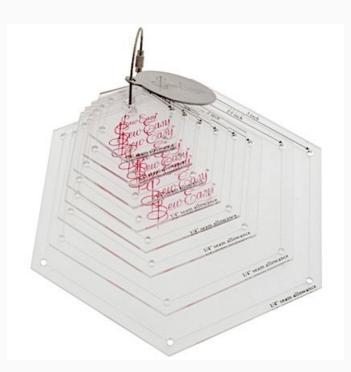

## **Mini Hexagons Template Set**

da: Sew Easy

Modello: ACCEASY-NL4160

These mini templates sets make cutting a variety of popular sizes of quilting shapes quick and easy. Completely clear and with an in-built 1/4 inch seam allowance, cutting fabric is much easier. A hole at each corner of the templates allows you to mark the seam allowance accurately. Perfect for English paper piecing or machine patchwork. Contains 8 templates in sizes 0.75" - 3".

### Price: € 25.24 (incl. VAT)