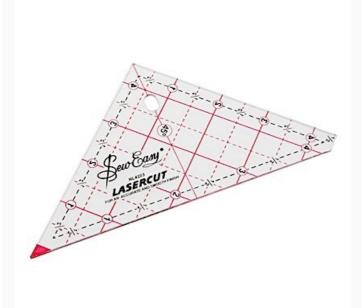

## **Template Triangle 4.5 inch**

da: Sew Easy

Modello: ACCEASY-NL4203

The 90 degree triangle templates are the perfect companion to help you cut strips, squares, rectangles and triangles. Suitable for beginners and seasoned quilters alike. 100% acrylic. 4.5" (11,4 cm).

## Price: € 9.33 (incl. VAT)