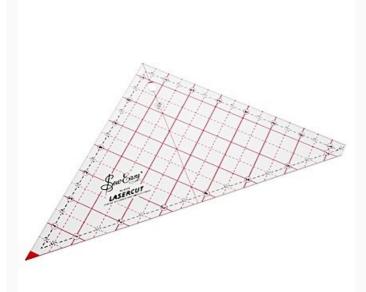

## **Template Triangle 7.5 inch**

da: Sew Easy

Modello: ACCEASY-NL4204

The 90 degree triangle templates are the perfect companion to help you cut strips, squares, rectangles and triangles. Suitable for beginners and seasoned quilters alike. 100% acrylic. 7.5" (19 cm).

## Price: € 15.65 (incl. VAT)