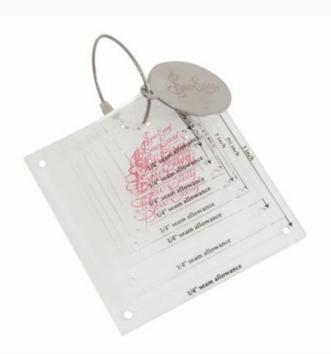

## **Mini Squares Template Set**

da: Sew Easy

Modello: ACCEASY-NL4151

These mini templates sets make cutting a variety of popular sizes of quilting shapes quick and easy. Completely clear and with an in-built 1/4 inch seam allowance, cutting fabric is much easier. A hole at each corner of the templates allows you to mark the seam allowance accurately. Perfect for English paper piecing or machine patchwork. Contains 8 templates in sizes 0.75" - 3".

### Price: € 25.25 (incl. VAT)