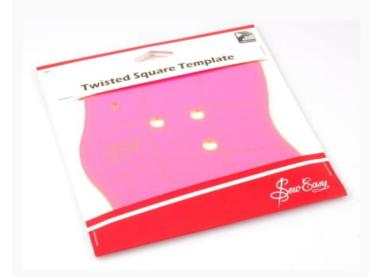

## **Twisted Square Template**

da: Sew Easy

#### Modello: ACCEASY-ERGG03

Forget straight lines , sew curves and give the basic square a new look. Gentle curved edges mean easy cutting and piecing. Seam allowances and quilting lines clearly visible. Great for using up the scrap stash or in conjunction with a feature fabric. Sold in singles. Colour: Pink

### Price: € 10.64 (incl. VAT)