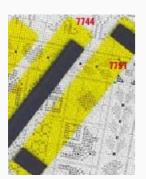

## **High Lighter Yellow Guides**

da: LoRan

Modello: ACCYAR7751

Tired of losing your place? These simple 6"x1" High Lighters will help you keep track of your spot on charts and any written text. Yellow color helps guide your eyes, while transparent color lets you see what's coming next.

When you're stitching a row, you can see that single symbol floating alone in the line below so you can stitch it while you are nearby instead of carrying threads across your work.

Magnetic High Lighter has two small magnets on each end so you can use it on a metal board but still see through the width of the guide. This guide will slide easily while maintaining grip. Use the top magnets to hold your needles out of your way.