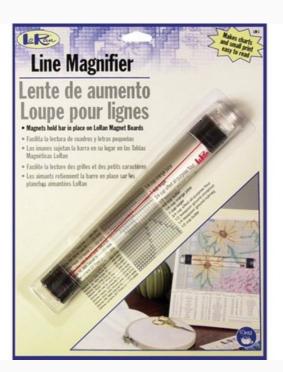

## **Line Magnifier**

da: LoRan

Modello: ACCYAR8283

The perfect companion for the LoRan Line Minder boards. 7/8" wide magnifying lens with magnets to hold it to your Line Minder. Red center line helps you keep your place on even the most detailed graphs!

**Price: € 13.56** (incl. VAT)

Accessories, Fashion & Haberdashery - Rulers and Gauges