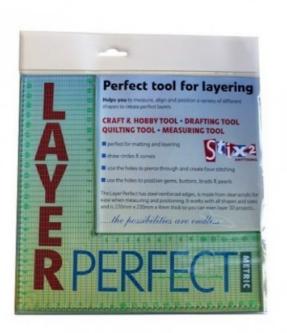

## **Layer Perfect - Metric**

da: Stix2

Modello: ACCSTIX-S57321

The Layer Perfect has steel reinforced edges, is made from clear acrylic for ease when measuring and positioning. It works with all shapes and sizes and you can even layer 3D projects. Perfect for:

- Matting and layering
- Drawing circles and curves
- Positioning gems, buttons, brads and pearls
- Using the holes to pierce through and create faux stitching

As well as drawing circles and curves, layering and matting, it's great for creating stitching and precise positioning for gems, pearls