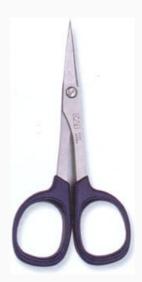

## **Fine Embroidery**

da: Prym

Modello: ACCPRYM-611514

This scissors from embroidery are excellent for fine embroidery, hardanger. Dimension: about 4".