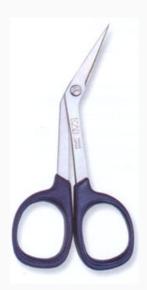

## **Fine Embroidery - curve**

da: Prym

Modello: ACCPRYM-611516

This scissors from embroidery are excellent for fine embroidery, hardanger. Dimension: about 4".