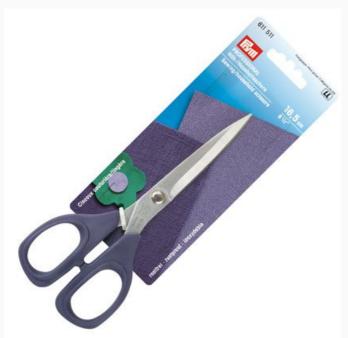

# **Dressmaking scissors Professional 16.5cm/6.5**"

da: Prym

Modello: ACCPRYM-611511

Dressmaking scissors 'Professional', top quality; guarantee neat cuts and high precision for different types of fabrics.
16.5 cm. (6.5")