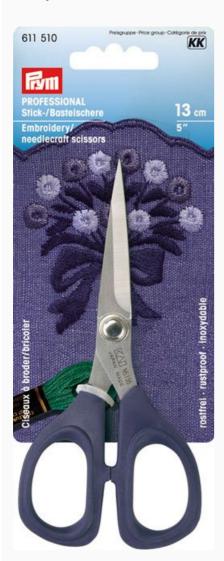

#### **Embroidery scissors Professional**

da: Prym

Modello: ACCPRYM-611510

Embroidery scissors 'Professional', top quality; enable accurate cuts from pinch to point.
Embroidery/needlecraft scissors, soft handles

Size: 13 cm = 5"