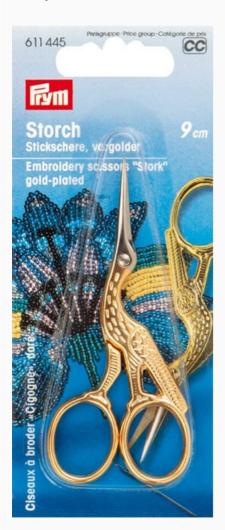

## **Embroidery scissors Stork**

da: Prym

Modello: ACCPRYM-611445

Embroidery scissors 'Professional', top quality; enable

accurate cuts from pinch to point.

Size: 9 cm =  $3 \frac{1}{2}$ "