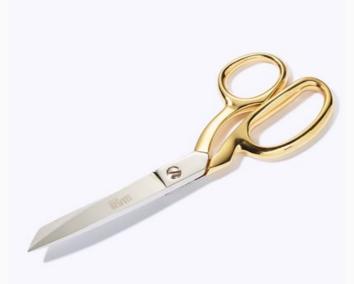

#### Tailor's scissors, gold, 20cm.

da: Prym

Modello: ACCPRYM-610565

When it comes to these scissors, all that glitters is truly gold, since these professional dressmaker's mainly impress due to their steel grip with shiny gold coating. These dressmaker's scissors are hotforged by hand from high-quality steel, sharpened by hand, and extensively checked for quality. The special thing about these steel, shiny blades is their serrated blade – this ideally prevents slippage in challenging fabrics such as silk or synthetic fibres.

Prevents fabric from slipping, Gold-coated steel grip, Hot-forged and sharpened by hand. Dimension: 20 cm. Material: steel 100%