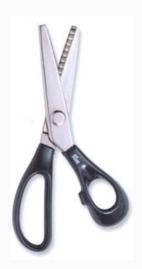

## **Pinging Shears Scissors**

da: Prym

Modello: ACCPRYM-610555

The zig-zag cut makes it unnecessary to clean off cloth edges and produces an attractive shape. Plastic handles 20cm. (8")