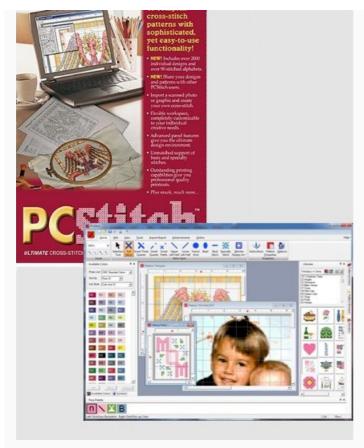

## Modello: SCHHOF12-1113

PCStitch 11: The Ultimate Stitching Software! The new version of PCStitch that combines the features of the v. 9/10 and of the PCStitch Pro, now reunited in a unique product!

PCStitch is advanced, but it's perfect for any crossstitcher. Just released, this new version is packed with new enhancements:

- Now Includes Over 2000 Individual Designs and Over 90 Stitched Alphabets: it has been arranged with Jeanette Crews Designs to include all of the library patterns and alphabets formerly associated with the Pattern Pieces with PCStitch 10 at no additional charge
- Share Your Designs with the Community of PCStitch Users: you can join the growing community of PCStitch users to share patterns that you have created using the PCStitch 11 software without ever leaving the program
- Stamped Cross Stitch Printing: you can print a reverse image of your designs for use with transfer paper to create stamped cross stitch or needlepoint projects
- Improved Available Floss List Panel: the available list panel now allows you to use different list styles and sorting options to maximize the area showing the flosses you can add to your design palette
- Integrated Floss Editor: the floss editor is no longer a separate program. You can now access it directly from the menu in PCStitch 11
- **PatternsOnline.com Interface**: PatternsOnline.com users can now access their account and purchased patterns directly from within the PCStitch 11 program
- WIA Scanning Interface: you can now import directly from any WIA compatible device, as well as any TWAIN compliant scanner or digital camera
- Increase to 10 Levels of Undo: with PCStitch 11, you can undo the last 10 changes you have made to your designs with an easy click
- **Print Floss Usage on Color Key**: you can now print the stitch count and floss usage estimate directly on the color key page when printing your pattern
- **Color Symbols Printing Option**: PCStitch 11 now allows you to print your designs using symbols in the actual floss color without individually setting the colors of each symbol
- **Read-Only Designs**: you can optionally not allow a design to be changed based on a password that you supply for the design