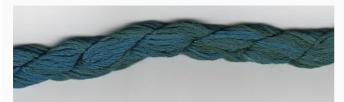

# Dinky-Dyes Silk - #063 Stormy Sky

da: Dinky-Dyes

Modello: FILDDSILK-063

Dinky-Dyes take top quality, 6 stranded spun silk as a base product from which to create the wonderfully unique colours found in Dinky-Dyes collection. The silk is manufactured to their own specifications in Thailand. Each stranded skein of silk is approximately 8m in length.

As Dinky-Dyes are hand dyed, dye lots will vary. Every effort is made to ensure consistency in floss colours but inevitably, there will be some subtle differences.