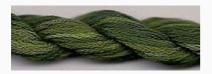

## Dinky-Dyes Silk - #014 Autumn Leaves

da: Dinky-Dyes

Modello: FILDDSILK-014

Dinky-Dyes take top quality, 6 stranded spun silk as a base product from which to create the wonderfully unique colours found in Dinky-Dyes collection. The silk is manufactured to their own specifications in Thailand. Each stranded skein of silk is approximately 8m in length.

As Dinky-Dyes are hand dyed, dye lots will vary. Every effort is made to ensure consistency in floss colours but inevitably, there will be some subtle differences.