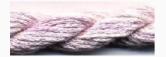

# Dinky-Dyes Silk - #000 Natural

da: Dinky-Dyes

Modello: FILDDSILK-000

Dinky-Dyes take top quality, 6 stranded spun silk as a base product from which to create the wonderfully unique colours found in Dinky-Dyes collection. The silk is manufactured to their own specifications in Thailand. Each stranded skein of silk is approximately 8m in length.

As Dinky-Dyes are hand dyed, dye lots will vary. Every effort is made to ensure consistency in floss colours but inevitably, there will be some subtle differences.