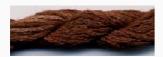

# Dinky-Dyes Silk - #074 Red Dust

da: Dinky-Dyes

Modello: FILDDSILK-074

Dinky-Dyes take top quality, 6 stranded spun silk as a base product from which to create the wonderfully unique colours found in Dinky-Dyes collection. The silk is manufactured to their own specifications in Thailand. Each stranded skein of silk is approximately 8m in length.

As Dinky-Dyes are hand dyed, dye lots will vary. Every effort is made to ensure consistency in floss colours but inevitably, there will be some subtle differences.