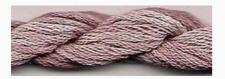

### **Dinky-Dyes Silk - #002 Purple Haze**

da: Dinky-Dyes

Modello: FILDDSILK-002

Dinky-Dyes take top quality, 6 stranded spun silk as a base product from which to create the wonderfully unique colours found in Dinky-Dyes collection. The silk is manufactured to their own specifications in Thailand. Each stranded skein of silk is approximately 8m in length.

As Dinky-Dyes are hand dyed, dye lots will vary. Every effort is made to ensure consistency in floss colours but inevitably, there will be some subtle differences.