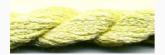

# **Dinky-Dyes Silk - #015 Lemon Lime**

da: Dinky-Dyes

Modello: FILDDSILK-015

Dinky-Dyes take top quality, 6 stranded spun silk as a base product from which to create the wonderfully unique colours found in Dinky-Dyes collection. The silk is manufactured to their own specifications in Thailand. Each stranded skein of silk is approximately 8m in length.

As Dinky-Dyes are hand dyed, dye lots will vary. Every effort is made to ensure consistency in floss colours but inevitably, there will be some subtle differences.