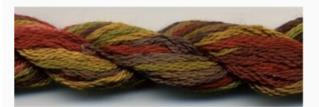

## Dinky-Dyes Silk - #014 Autumn Leaves

da: Dinky-Dyes

Modello: FILDDSILK-014

Dinky-Dyes take top quality, 6 stranded spun silk as a base product from which to create the wonderfully unique colours found in Dinky-Dyes collection. The silk is manufactured to their own specifications in Thailand. Each stranded skein of silk is approximately 8m in length.

As Dinky-Dyes are hand dyed, dye lots will vary. Every effort is made to ensure consistency in floss colours but inevitably, there will be some subtle differences.