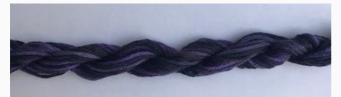

### **Dinky-Dyes Silk - #002 Purple Haze**

da: Dinky-Dyes

Modello: FILDDSILK-002

Dinky-Dyes take top quality, 6 stranded spun silk as a base product from which to create the wonderfully unique colours found in Dinky-Dyes collection. The silk is manufactured to their own specifications in Thailand. Each stranded skein of silk is approximately 8m in length.