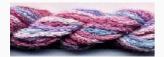

# Dinky-Dyes Silk - #003 Lavender Mist

da: Dinky-Dyes

Modello: FILDDSILK-003

Dinky-Dyes take top quality, 6 stranded spun silk as a base product from which to create the wonderfully unique colours found in Dinky-Dyes collection. The silk is manufactured to their own specifications in Thailand. Each stranded skein of silk is approximately 8m in length.

As Dinky-Dyes are hand dyed, dye lots will vary. Every effort is made to ensure consistency in floss colours but inevitably, there will be some subtle differences.