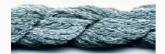

# Dinky-Dyes Silk - #010 Cloudy Sky

da: Dinky-Dyes

Modello: FILDDSILK-010

Dinky-Dyes take top quality, 6 stranded spun silk as a base product from which to create the wonderfully unique colours found in Dinky-Dyes collection. The silk is manufactured to their own specifications in Thailand. Each stranded skein of silk is approximately 8m in length.

As Dinky-Dyes are hand dyed, dye lots will vary. Every effort is made to ensure consistency in floss colours but inevitably, there will be some subtle differences.