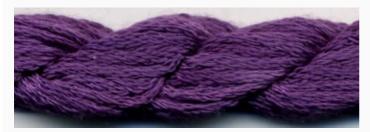

### **Dinky-Dyes Silk - #002 Purple Haze**

da: Dinky-Dyes

Modello: FILDDSILK-002

Dinky-Dyes take top quality, 6 stranded spun silk as a base product from which to create the wonderfully unique colours found in Dinky-Dyes collection. The silk is manufactured to their own specifications in Thailand. Each stranded skein of silk is approximately 8m in length.

As Dinky-Dyes are hand dyed, dye lots will vary. Every effort is made to ensure consistency in floss colours but inevitably, there will be some subtle differences.