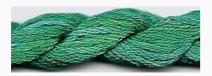

# Dinky-Dyes Silk - #052 Emerald

da: Dinky-Dyes

Modello: FILDDSILK-052

Dinky-Dyes take top quality, 6 stranded spun silk as a base product from which to create the wonderfully unique colours found in Dinky-Dyes collection. The silk is manufactured to their own specifications in Thailand. Each stranded skein of silk is approximately 8m in length.

As Dinky-Dyes are hand dyed, dye lots will vary. Every effort is made to ensure consistency in floss colours but inevitably, there will be some subtle differences.

Threads & Yarns - Dinky-Dyes - Overdyed Silk