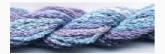

## Dinky-Dyes Silk - #001 Raspberry Ripple

da: Dinky-Dyes

Modello: FILDDSILK-001

Dinky-Dyes take top quality, 6 stranded spun silk as a base product from which to create the wonderfully unique colours found in Dinky-Dyes collection. The silk is manufactured to their own specifications in Thailand. Each stranded skein of silk is approximately 8m in length.

As Dinky-Dyes are hand dyed, dye lots will vary. Every effort is made to ensure consistency in floss colours but inevitably, there will be some subtle differences.