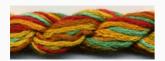

## Dinky-Dyes Silk - #014 Autumn Leaves

da: Dinky-Dyes

Modello: FILDDSILK-014

Dinky-Dyes take top quality, 6 stranded spun silk as a base product from which to create the wonderfully unique colours found in Dinky-Dyes collection. The silk is manufactured to their own specifications in Thailand. Each stranded skein of silk is approximately 8m in length.

As Dinky-Dyes are hand dyed, dye lots will vary. Every effort is made to ensure consistency in floss colours but inevitably, there will be some subtle differences.