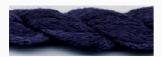

# Dinky-Dyes Silk - #066 Midnight

da: Dinky-Dyes

Modello: FILDDSILK-066

Dinky-Dyes take top quality, 6 stranded spun silk as a base product from which to create the wonderfully unique colours found in Dinky-Dyes collection. The silk is manufactured to their own specifications in Thailand. Each stranded skein of silk is approximately 8m in length.

As Dinky-Dyes are hand dyed, dye lots will vary. Every effort is made to ensure consistency in floss colours but inevitably, there will be some subtle differences.