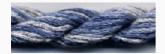

# Dinky-Dyes Silk - #010 Cloudy Sky

da: Dinky-Dyes

Modello: FILDDSILK-010

Dinky-Dyes take top quality, 6 stranded spun silk as a base product from which to create the wonderfully unique colours found in Dinky-Dyes collection. The silk is manufactured to their own specifications in Thailand. Each stranded skein of silk is approximately 8m in length.

As Dinky-Dyes are hand dyed, dye lots will vary. Every effort is made to ensure consistency in floss colours but inevitably, there will be some subtle differences.