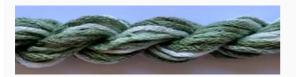

# Dinky-Dyes Silk - #008 Mint Ice

da: Dinky-Dyes

Modello: FILDDSILK-008

Dinky-Dyes take top quality, 6 stranded spun silk as a base product from which to create the wonderfully unique colours found in Dinky-Dyes collection. The silk is manufactured to their own specifications in Thailand. Each stranded skein of silk is approximately 8m in length.

As Dinky-Dyes are hand dyed, dye lots will vary. Every effort is made to ensure consistency in floss colours but inevitably, there will be some subtle differences.

Threads & Yarns - Dinky-Dyes - Overdyed Silk