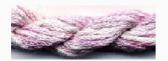

### **Dinky-Dyes Silk - #002 Purple Haze**

da: Dinky-Dyes

Modello: FILDDSILK-002

Dinky-Dyes take top quality, 6 stranded spun silk as a base product from which to create the wonderfully unique colours found in Dinky-Dyes collection. The silk is manufactured to their own specifications in Thailand. Each stranded skein of silk is approximately 8m in length.

As Dinky-Dyes are hand dyed, dye lots will vary. Every effort is made to ensure consistency in floss colours but inevitably, there will be some subtle differences.