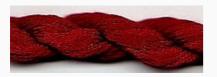

# Dinky-Dyes Silk - #025 Ruby

da: Dinky-Dyes

Modello: FILDDSILK-025

Dinky-Dyes take top quality, 6 stranded spun silk as a base product from which to create the wonderfully unique colours found in Dinky-Dyes collection. The silk is manufactured to their own specifications in Thailand. Each stranded skein of silk is approximately 8m in length.

As Dinky-Dyes are hand dyed, dye lots will vary. Every effort is made to ensure consistency in floss colours but inevitably, there will be some subtle differences.