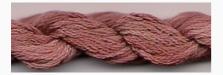

## Dinky-Dyes Silk - #001 Raspberry Ripple

da: Dinky-Dyes

Modello: FILDDSILK-001

Dinky-Dyes take top quality, 6 stranded spun silk as a base product from which to create the wonderfully unique colours found in Dinky-Dyes collection. The silk is manufactured to their own specifications in Thailand. Each stranded skein of silk is approximately 8m in length.

As Dinky-Dyes are hand dyed, dye lots will vary. Every effort is made to ensure consistency in floss colours but inevitably, there will be some subtle differences.