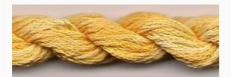

# **Dinky-Dyes Silk - #012 Lemon Sherbet**

da: Dinky-Dyes

Modello: FILDDSILK-012

Dinky-Dyes take top quality, 6 stranded spun silk as a base product from which to create the wonderfully unique colours found in Dinky-Dyes collection. The silk is manufactured to their own specifications in Thailand. Each stranded skein of silk is approximately 8m in length.

As Dinky-Dyes are hand dyed, dye lots will vary. Every effort is made to ensure consistency in floss colours but inevitably, there will be some subtle differences.

Threads & Yarns - Dinky-Dyes - Overdyed Silk