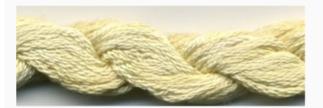

# Dinky-Dyes Silk - #000 Natural

da: Dinky-Dyes

Modello: FILDDSILK-000

Dinky-Dyes take top quality, 6 stranded spun silk as a base product from which to create the wonderfully unique colours found in Dinky-Dyes collection. The silk is manufactured to their own specifications in Thailand. Each stranded skein of silk is approximately 8m in length.

As Dinky-Dyes are hand dyed, dye lots will vary. Every effort is made to ensure consistency in floss colours but inevitably, there will be some subtle differences.