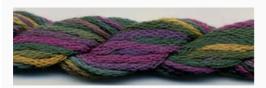

### **Dinky-Dyes Silk - #002 Purple Haze**

da: Dinky-Dyes

Modello: FILDDSILK-002

Dinky-Dyes take top quality, 6 stranded spun silk as a base product from which to create the wonderfully unique colours found in Dinky-Dyes collection. The silk is manufactured to their own specifications in Thailand. Each stranded skein of silk is approximately 8m in length.

As Dinky-Dyes are hand dyed, dye lots will vary. Every effort is made to ensure consistency in floss colours but inevitably, there will be some subtle differences.