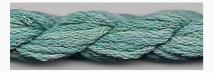

# Dinky-Dyes Silk - #010 Cloudy Sky

da: Dinky-Dyes

Modello: FILDDSILK-010

Dinky-Dyes take top quality, 6 stranded spun silk as a base product from which to create the wonderfully unique colours found in Dinky-Dyes collection. The silk is manufactured to their own specifications in Thailand. Each stranded skein of silk is approximately 8m in length.

As Dinky-Dyes are hand dyed, dye lots will vary. Every effort is made to ensure consistency in floss colours but inevitably, there will be some subtle differences.