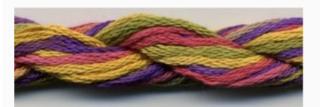

# Dinky-Dyes Silk - #006 Tutti Fruiti

da: Dinky-Dyes

Modello: FILDDSILK-006

Dinky-Dyes take top quality, 6 stranded spun silk as a base product from which to create the wonderfully unique colours found in Dinky-Dyes collection. The silk is manufactured to their own specifications in Thailand. Each stranded skein of silk is approximately 8m in length.

As Dinky-Dyes are hand dyed, dye lots will vary. Every effort is made to ensure consistency in floss colours but inevitably, there will be some subtle differences.