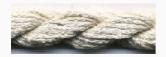

# Dinky-Dyes Silk - #000 Natural

da: Dinky-Dyes

Modello: FILDDSILK-000

Dinky-Dyes take top quality, 6 stranded spun silk as a base product from which to create the wonderfully unique colours found in Dinky-Dyes collection. The silk is manufactured to their own specifications in Thailand. Each stranded skein of silk is approximately 8m in length.

As Dinky-Dyes are hand dyed, dye lots will vary. Every effort is made to ensure consistency in floss colours but inevitably, there will be some subtle differences.