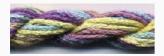

### **Dinky-Dyes Silk - #002 Purple Haze**

da: Dinky-Dyes

Modello: FILDDSILK-002

Dinky-Dyes take top quality, 6 stranded spun silk as a base product from which to create the wonderfully unique colours found in Dinky-Dyes collection. The silk is manufactured to their own specifications in Thailand. Each stranded skein of silk is approximately 8m in length.

As Dinky-Dyes are hand dyed, dye lots will vary. Every effort is made to ensure consistency in floss colours but inevitably, there will be some subtle differences.