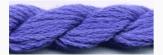

### **Dinky-Dyes Silk - #002 Purple Haze**

da: Dinky-Dyes

Modello: FILDDSILK-002

Dinky-Dyes take top quality, 6 stranded spun silk as a base product from which to create the wonderfully unique colours found in Dinky-Dyes collection. The silk is manufactured to their own specifications in Thailand. Each stranded skein of silk is approximately 8m in length.

As Dinky-Dyes are hand dyed, dye lots will vary. Every effort is made to ensure consistency in floss colours but inevitably, there will be some subtle differences.