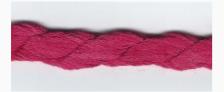

## Dinky-Dyes Silk - #001 Raspberry Ripple

da: Dinky-Dyes

Modello: FILDDSILK-001

Dinky-Dyes take top quality, 6 stranded spun silk as a base product from which to create the wonderfully unique colours found in Dinky-Dyes collection. The silk is manufactured to their own specifications in Thailand. Each stranded skein of silk is approximately 8m in length.

As Dinky-Dyes are hand dyed, dye lots will vary. Every effort is made to ensure consistency in floss colours but inevitably, there will be some subtle differences.