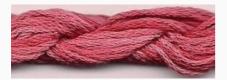

## Dinky-Dyes Silk - #001 Raspberry Ripple

da: Dinky-Dyes

Modello: FILDDSILK-001

Dinky-Dyes take top quality, 6 stranded spun silk as a base product from which to create the wonderfully unique colours found in Dinky-Dyes collection. The silk is manufactured to their own specifications in Thailand. Each stranded skein of silk is approximately 8m in length.

As Dinky-Dyes are hand dyed, dye lots will vary. Every effort is made to ensure consistency in floss colours but inevitably, there will be some subtle differences.