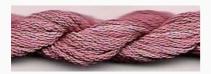

## Dinky-Dyes Silk - #058 Kayla's Rose

da: Dinky-Dyes

Modello: FILDDSILK-058

Dinky-Dyes take top quality, 6 stranded spun silk as a base product from which to create the wonderfully unique colours found in Dinky-Dyes collection. The silk is manufactured to their own specifications in Thailand. Each stranded skein of silk is approximately 8m in length.

As Dinky-Dyes are hand dyed, dye lots will vary. Every effort is made to ensure consistency in floss colours but inevitably, there will be some subtle differences.