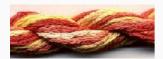

# Dinky-Dyes Silk - #006 Tutti Fruiti

da: Dinky-Dyes

Modello: FILDDSILK-006

Dinky-Dyes take top quality, 6 stranded spun silk as a base product from which to create the wonderfully unique colours found in Dinky-Dyes collection. The silk is manufactured to their own specifications in Thailand. Each stranded skein of silk is approximately 8m in length.

As Dinky-Dyes are hand dyed, dye lots will vary. Every effort is made to ensure consistency in floss colours but inevitably, there will be some subtle differences.