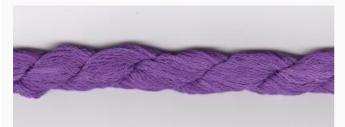

### **Dinky-Dyes Silk - #002 Purple Haze**

da: Dinky-Dyes

Modello: FILDDSILK-002

Dinky-Dyes take top quality, 6 stranded spun silk as a base product from which to create the wonderfully unique colours found in Dinky-Dyes collection. The silk is manufactured to their own specifications in Thailand. Each stranded skein of silk is approximately 8m in length.

As Dinky-Dyes are hand dyed, dye lots will vary. Every effort is made to ensure consistency in floss colours but inevitably, there will be some subtle differences.