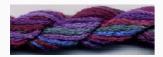

### **Dinky-Dyes Silk - #002 Purple Haze**

da: Dinky-Dyes

Modello: FILDDSILK-002

Dinky-Dyes take top quality, 6 stranded spun silk as a base product from which to create the wonderfully unique colours found in Dinky-Dyes collection. The silk is manufactured to their own specifications in Thailand. Each stranded skein of silk is approximately 8m in length.

As Dinky-Dyes are hand dyed, dye lots will vary. Every effort is made to ensure consistency in floss colours but inevitably, there will be some subtle differences.