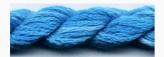

# **Dinky-Dyes Silk - #077 Blue Mountains**

da: Dinky-Dyes

Modello: FILDDSILK-077

Dinky-Dyes take top quality, 6 stranded spun silk as a base product from which to create the wonderfully unique colours found in Dinky-Dyes collection. The silk is manufactured to their own specifications in Thailand. Each stranded skein of silk is approximately 8m in length.

As Dinky-Dyes are hand dyed, dye lots will vary. Every effort is made to ensure consistency in floss colours but inevitably, there will be some subtle differences.