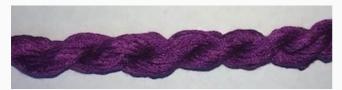

# **Dinky-Dyes Silk - #023 Amethyst**

da: Dinky-Dyes

Modello: FILDDSILK-023

Dinky-Dyes take top quality, 6 stranded spun silk as a base product from which to create the wonderfully unique colours found in Dinky-Dyes collection. The silk is manufactured to their own specifications in Thailand. Each stranded skein of silk is approximately 8m in length.

As Dinky-Dyes are hand dyed, dye lots will vary. Every effort is made to ensure consistency in floss colours but inevitably, there will be some subtle differences.