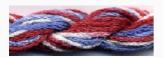

### **Dinky-Dyes Silk - #002 Purple Haze**

da: Dinky-Dyes

Modello: FILDDSILK-002

Dinky-Dyes take top quality, 6 stranded spun silk as a base product from which to create the wonderfully unique colours found in Dinky-Dyes collection. The silk is manufactured to their own specifications in Thailand. Each stranded skein of silk is approximately 8m in length.

As Dinky-Dyes are hand dyed, dye lots will vary. Every effort is made to ensure consistency in floss colours but inevitably, there will be some subtle differences.