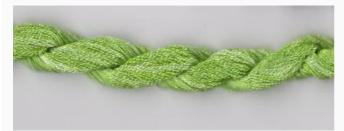

# **Dinky-Dyes Silk - #015 Lemon Lime**

da: Dinky-Dyes

Modello: FILDDSILK-015

Dinky-Dyes take top quality, 6 stranded spun silk as a base product from which to create the wonderfully unique colours found in Dinky-Dyes collection. The silk is manufactured to their own specifications in Thailand. Each stranded skein of silk is approximately 8m in length.

As Dinky-Dyes are hand dyed, dye lots will vary. Every effort is made to ensure consistency in floss colours but inevitably, there will be some subtle differences.