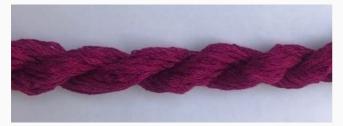

## Dinky-Dyes Silk - #001 Raspberry Ripple

da: Dinky-Dyes

Modello: FILDDSILK-001

Dinky-Dyes take top quality, 6 stranded spun silk as a base product from which to create the wonderfully unique colours found in Dinky-Dyes collection. The silk is manufactured to their own specifications in Thailand. Each stranded skein of silk is approximately 8m in length.

As Dinky-Dyes are hand dyed, dye lots will vary. Every effort is made to ensure consistency in floss colours but inevitably, there will be some subtle differences.