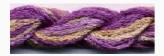

# **Dinky-Dyes Silk - #023 Amethyst**

da: Dinky-Dyes

Modello: FILDDSILK-023

Dinky-Dyes take top quality, 6 stranded spun silk as a base product from which to create the wonderfully unique colours found in Dinky-Dyes collection. The silk is manufactured to their own specifications in Thailand. Each stranded skein of silk is approximately 8m in length.

As Dinky-Dyes are hand dyed, dye lots will vary. Every effort is made to ensure consistency in floss colours but inevitably, there will be some subtle differences.