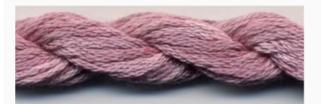

## Dinky-Dyes Silk - #001 Raspberry Ripple

da: Dinky-Dyes

Modello: FILDDSILK-001

Dinky-Dyes take top quality, 6 stranded spun silk as a base product from which to create the wonderfully unique colours found in Dinky-Dyes collection. The silk is manufactured to their own specifications in Thailand. Each stranded skein of silk is approximately 8m in length.

As Dinky-Dyes are hand dyed, dye lots will vary. Every effort is made to ensure consistency in floss colours but inevitably, there will be some subtle differences.