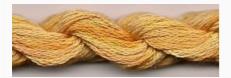

# Dinky-Dyes Silk - #000 Natural

da: Dinky-Dyes

Modello: FILDDSILK-000

Dinky-Dyes take top quality, 6 stranded spun silk as a base product from which to create the wonderfully unique colours found in Dinky-Dyes collection. The silk is manufactured to their own specifications in Thailand. Each stranded skein of silk is approximately 8m in length.

As Dinky-Dyes are hand dyed, dye lots will vary. Every effort is made to ensure consistency in floss colours but inevitably, there will be some subtle differences.