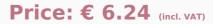

# Dinky-Dyes Silk - #008 Mint Ice

da: Dinky-Dyes

Modello: FILDDSILK-008

Dinky-Dyes take top quality, 6 stranded spun silk as a base product from which to create the wonderfully unique colours found in Dinky-Dyes collection. The silk is manufactured to their own specifications in Thailand. Each stranded skein of silk is approximately 8m in length.

As Dinky-Dyes are hand dyed, dye lots will vary. Every effort is made to ensure consistency in floss colours but inevitably, there will be some subtle differences.

Threads & Yarns - Dinky-Dyes - Overdyed Silk