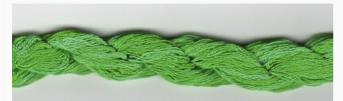

# Dinky-Dyes Silk - #008 Mint Ice

da: Dinky-Dyes

Modello: FILDDSILK-008

Dinky-Dyes take top quality, 6 stranded spun silk as a base product from which to create the wonderfully unique colours found in Dinky-Dyes collection. The silk is manufactured to their own specifications in Thailand. Each stranded skein of silk is approximately 8m in length.

As Dinky-Dyes are hand dyed, dye lots will vary. Every effort is made to ensure consistency in floss colours but inevitably, there will be some subtle differences.

Threads & Yarns - Dinky-Dyes - Overdyed Silk