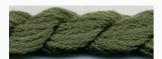

# Dinky-Dyes Silk - #008 Mint Ice

da: Dinky-Dyes

Modello: FILDDSILK-008

Dinky-Dyes take top quality, 6 stranded spun silk as a base product from which to create the wonderfully unique colours found in Dinky-Dyes collection. The silk is manufactured to their own specifications in Thailand. Each stranded skein of silk is approximately 8m in length.

As Dinky-Dyes are hand dyed, dye lots will vary. Every effort is made to ensure consistency in floss colours but inevitably, there will be some subtle differences.

Threads & Yarns - Dinky-Dyes - Overdyed Silk