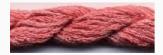

## Dinky-Dyes Silk - #001 Raspberry Ripple

da: Dinky-Dyes

Modello: FILDDSILK-001

Dinky-Dyes take top quality, 6 stranded spun silk as a base product from which to create the wonderfully unique colours found in Dinky-Dyes collection. The silk is manufactured to their own specifications in Thailand. Each stranded skein of silk is approximately 8m in length.

As Dinky-Dyes are hand dyed, dye lots will vary. Every effort is made to ensure consistency in floss colours but inevitably, there will be some subtle differences.