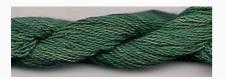

### **Dinky-Dyes Silk - #019 Rainforest**

da: Dinky-Dyes

Modello: FILDDSILK-019

Dinky-Dyes take top quality, 6 stranded spun silk as a base product from which to create the wonderfully unique colours found in Dinky-Dyes collection. The silk is manufactured to their own specifications in Thailand. Each stranded skein of silk is approximately 8m in length.

As Dinky-Dyes are hand dyed, dye lots will vary. Every effort is made to ensure consistency in floss colours but inevitably, there will be some subtle differences.