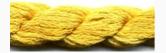

# **Dinky-Dyes Silk - #012 Lemon Sherbet**

da: Dinky-Dyes

Modello: FILDDSILK-012

Dinky-Dyes take top quality, 6 stranded spun silk as a base product from which to create the wonderfully unique colours found in Dinky-Dyes collection. The silk is manufactured to their own specifications in Thailand. Each stranded skein of silk is approximately 8m in length.

As Dinky-Dyes are hand dyed, dye lots will vary. Every effort is made to ensure consistency in floss colours but inevitably, there will be some subtle differences.

Threads & Yarns - Dinky-Dyes - Overdyed Silk