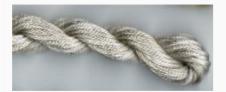

# Dinky-Dyes Silk - #000 Natural

da: Dinky-Dyes

Modello: FILDDSILK-000

Dinky-Dyes take top quality, 6 stranded spun silk as a base product from which to create the wonderfully unique colours found in Dinky-Dyes collection. The silk is manufactured to their own specifications in Thailand. Each stranded skein of silk is approximately 8m in length.

As Dinky-Dyes are hand dyed, dye lots will vary. Every effort is made to ensure consistency in floss colours but inevitably, there will be some subtle differences.