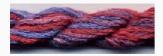

## Dinky-Dyes Silk - #001 Raspberry Ripple

da: Dinky-Dyes

Modello: FILDDSILK-001

Dinky-Dyes take top quality, 6 stranded spun silk as a base product from which to create the wonderfully unique colours found in Dinky-Dyes collection. The silk is manufactured to their own specifications in Thailand. Each stranded skein of silk is approximately 8m in length.

As Dinky-Dyes are hand dyed, dye lots will vary. Every effort is made to ensure consistency in floss colours but inevitably, there will be some subtle differences.