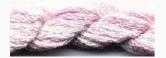

## Dinky-Dyes Silk - #001 Raspberry Ripple

da: Dinky-Dyes

Modello: FILDDSILK-001

Dinky-Dyes take top quality, 6 stranded spun silk as a base product from which to create the wonderfully unique colours found in Dinky-Dyes collection. The silk is manufactured to their own specifications in Thailand. Each stranded skein of silk is approximately 8m in length.

As Dinky-Dyes are hand dyed, dye lots will vary. Every effort is made to ensure consistency in floss colours but inevitably, there will be some subtle differences.