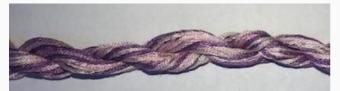

## Dinky-Dyes Silk - #001 Raspberry Ripple

da: Dinky-Dyes

Modello: FILDDSILK-001

Dinky-Dyes take top quality, 6 stranded spun silk as a base product from which to create the wonderfully unique colours found in Dinky-Dyes collection. The silk is manufactured to their own specifications in Thailand. Each stranded skein of silk is approximately 8m in length.

As Dinky-Dyes are hand dyed, dye lots will vary. Every effort is made to ensure consistency in floss colours but inevitably, there will be some subtle differences.