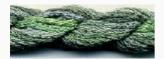

### **Dinky-Dyes Silk - #019 Rainforest**

da: Dinky-Dyes

Modello: FILDDSILK-019

Dinky-Dyes take top quality, 6 stranded spun silk as a base product from which to create the wonderfully unique colours found in Dinky-Dyes collection. The silk is manufactured to their own specifications in Thailand. Each stranded skein of silk is approximately 8m in length.

As Dinky-Dyes are hand dyed, dye lots will vary. Every effort is made to ensure consistency in floss colours but inevitably, there will be some subtle differences.