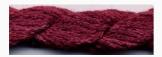

## Dinky-Dyes Silk - #001 Raspberry Ripple

da: Dinky-Dyes

Modello: FILDDSILK-001

Dinky-Dyes take top quality, 6 stranded spun silk as a base product from which to create the wonderfully unique colours found in Dinky-Dyes collection. The silk is manufactured to their own specifications in Thailand. Each stranded skein of silk is approximately 8m in length.

As Dinky-Dyes are hand dyed, dye lots will vary. Every effort is made to ensure consistency in floss colours but inevitably, there will be some subtle differences.