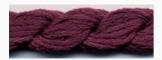

## Dinky-Dyes Silk - #001 Raspberry Ripple

da: Dinky-Dyes

Modello: FILDDSILK-001

Dinky-Dyes take top quality, 6 stranded spun silk as a base product from which to create the wonderfully unique colours found in Dinky-Dyes collection. The silk is manufactured to their own specifications in Thailand. Each stranded skein of silk is approximately 8m in length.

As Dinky-Dyes are hand dyed, dye lots will vary. Every effort is made to ensure consistency in floss colours but inevitably, there will be some subtle differences.