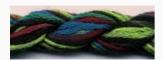

### **Dinky-Dyes Silk - #002 Purple Haze**

da: Dinky-Dyes

Modello: FILDDSILK-002

Dinky-Dyes take top quality, 6 stranded spun silk as a base product from which to create the wonderfully unique colours found in Dinky-Dyes collection. The silk is manufactured to their own specifications in Thailand. Each stranded skein of silk is approximately 8m in length.

As Dinky-Dyes are hand dyed, dye lots will vary. Every effort is made to ensure consistency in floss colours but inevitably, there will be some subtle differences.