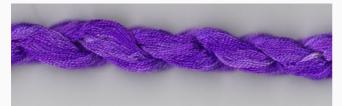

### **Dinky-Dyes Silk - #002 Purple Haze**

da: Dinky-Dyes

Modello: FILDDSILK-002

Dinky-Dyes take top quality, 6 stranded spun silk as a base product from which to create the wonderfully unique colours found in Dinky-Dyes collection. The silk is manufactured to their own specifications in Thailand. Each stranded skein of silk is approximately 8m in length.

As Dinky-Dyes are hand dyed, dye lots will vary. Every effort is made to ensure consistency in floss colours but inevitably, there will be some subtle differences.