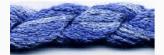

### **Dinky-Dyes Silk - #002 Purple Haze**

da: Dinky-Dyes

Modello: FILDDSILK-002

Dinky-Dyes take top quality, 6 stranded spun silk as a base product from which to create the wonderfully unique colours found in Dinky-Dyes collection. The silk is manufactured to their own specifications in Thailand. Each stranded skein of silk is approximately 8m in length.

As Dinky-Dyes are hand dyed, dye lots will vary. Every effort is made to ensure consistency in floss colours but inevitably, there will be some subtle differences.