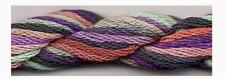

### **Dinky-Dyes Silk - #002 Purple Haze**

da: Dinky-Dyes

Modello: FILDDSILK-002

Dinky-Dyes take top quality, 6 stranded spun silk as a base product from which to create the wonderfully unique colours found in Dinky-Dyes collection. The silk is manufactured to their own specifications in Thailand. Each stranded skein of silk is approximately 8m in length.

As Dinky-Dyes are hand dyed, dye lots will vary. Every effort is made to ensure consistency in floss colours but inevitably, there will be some subtle differences.