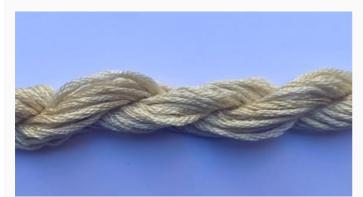

# Dinky-Dyes Silk - #000 Natural

da: Dinky-Dyes

Modello: FILDDSILK-000

Dinky-Dyes take top quality, 6 stranded spun silk as a base product from which to create the wonderfully unique colours found in Dinky-Dyes collection. The silk is manufactured to their own specifications in Thailand. Each stranded skein of silk is approximately 8m in length.

As Dinky-Dyes are hand dyed, dye lots will vary. Every effort is made to ensure consistency in floss colours but inevitably, there will be some subtle differences.