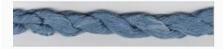

# Dinky-Dyes Silk - #000 Natural

da: Dinky-Dyes

Modello: FILDDSILK-000

Dinky-Dyes take top quality, 6 stranded spun silk as a base product from which to create the wonderfully unique colours found in Dinky-Dyes collection. The silk is manufactured to their own specifications in Thailand. Each stranded skein of silk is approximately 8m in length.

As Dinky-Dyes are hand dyed, dye lots will vary. Every effort is made to ensure consistency in floss colours but inevitably, there will be some subtle differences.