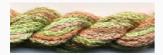

## Dinky-Dyes Silk - #014 Autumn Leaves

da: Dinky-Dyes

Modello: FILDDSILK-014

Dinky-Dyes take top quality, 6 stranded spun silk as a base product from which to create the wonderfully unique colours found in Dinky-Dyes collection. The silk is manufactured to their own specifications in Thailand. Each stranded skein of silk is approximately 8m in length.

As Dinky-Dyes are hand dyed, dye lots will vary. Every effort is made to ensure consistency in floss colours but inevitably, there will be some subtle differences.