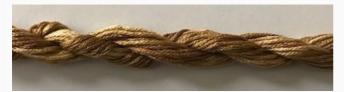

## Dinky-Dyes Silk - #014 Autumn Leaves

da: Dinky-Dyes

Modello: FILDDSILK-014

Dinky-Dyes take top quality, 6 stranded spun silk as a base product from which to create the wonderfully unique colours found in Dinky-Dyes collection. The silk is manufactured to their own specifications in Thailand. Each stranded skein of silk is approximately 8m in length.

As Dinky-Dyes are hand dyed, dye lots will vary. Every effort is made to ensure consistency in floss colours but inevitably, there will be some subtle differences.