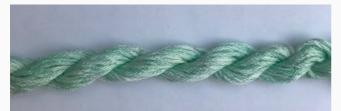

# Dinky-Dyes Silk - #008 Mint Ice

da: Dinky-Dyes

Modello: FILDDSILK-008

Dinky-Dyes take top quality, 6 stranded spun silk as a base product from which to create the wonderfully unique colours found in Dinky-Dyes collection. The silk is manufactured to their own specifications in Thailand. Each stranded skein of silk is approximately 8m in length.

As Dinky-Dyes are hand dyed, dye lots will vary. Every effort is made to ensure consistency in floss colours but inevitably, there will be some subtle differences.

Threads & Yarns - Dinky-Dyes - Overdyed Silk