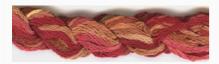

## Dinky-Dyes Silk - #001 Raspberry Ripple

da: Dinky-Dyes

Modello: FILDDSILK-001

Dinky-Dyes take top quality, 6 stranded spun silk as a base product from which to create the wonderfully unique colours found in Dinky-Dyes collection. The silk is manufactured to their own specifications in Thailand. Each stranded skein of silk is approximately 8m in length.

As Dinky-Dyes are hand dyed, dye lots will vary. Every effort is made to ensure consistency in floss colours but inevitably, there will be some subtle differences.