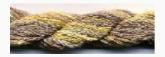

# **Dinky-Dyes Silk - #012 Lemon Sherbet**

da: Dinky-Dyes

Modello: FILDDSILK-012

Dinky-Dyes take top quality, 6 stranded spun silk as a base product from which to create the wonderfully unique colours found in Dinky-Dyes collection. The silk is manufactured to their own specifications in Thailand. Each stranded skein of silk is approximately 8m in length.

As Dinky-Dyes are hand dyed, dye lots will vary. Every effort is made to ensure consistency in floss colours but inevitably, there will be some subtle differences.

Threads & Yarns - Dinky-Dyes - Overdyed Silk