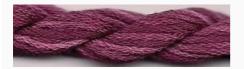

## Dinky-Dyes Silk - #001 Raspberry Ripple

da: Dinky-Dyes

Modello: FILDDSILK-001

Dinky-Dyes take top quality, 6 stranded spun silk as a base product from which to create the wonderfully unique colours found in Dinky-Dyes collection. The silk is manufactured to their own specifications in Thailand. Each stranded skein of silk is approximately 8m in length.

As Dinky-Dyes are hand dyed, dye lots will vary. Every effort is made to ensure consistency in floss colours but inevitably, there will be some subtle differences.