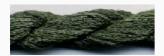

# Dinky-Dyes Silk - #056 Hardenbergia

da: Dinky-Dyes

Modello: FILDDSILK-056

Dinky-Dyes take top quality, 6 stranded spun silk as a base product from which to create the wonderfully unique colours found in Dinky-Dyes collection. The silk is manufactured to their own specifications in Thailand. Each stranded skein of silk is approximately 8m in length.

As Dinky-Dyes are hand dyed, dye lots will vary. Every effort is made to ensure consistency in floss colours but inevitably, there will be some subtle differences.