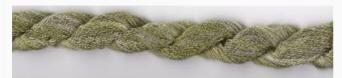

### **Dinky-Dyes Silk - #019 Rainforest**

da: Dinky-Dyes

Modello: FILDDSILK-019

Dinky-Dyes take top quality, 6 stranded spun silk as a base product from which to create the wonderfully unique colours found in Dinky-Dyes collection. The silk is manufactured to their own specifications in Thailand. Each stranded skein of silk is approximately 8m in length.

As Dinky-Dyes are hand dyed, dye lots will vary. Every effort is made to ensure consistency in floss colours but inevitably, there will be some subtle differences.