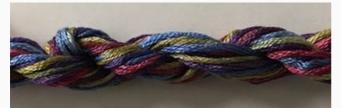

### **Dinky-Dyes Silk - #002 Purple Haze**

da: Dinky-Dyes

Modello: FILDDSILK-002

Dinky-Dyes take top quality, 6 stranded spun silk as a base product from which to create the wonderfully unique colours found in Dinky-Dyes collection. The silk is manufactured to their own specifications in Thailand. Each stranded skein of silk is approximately 8m in length.

As Dinky-Dyes are hand dyed, dye lots will vary. Every effort is made to ensure consistency in floss colours but inevitably, there will be some subtle differences.