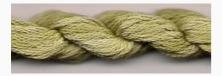

## Dinky-Dyes Silk - #057 Native Plum

da: Dinky-Dyes

Modello: FILDDSILK-057

Dinky-Dyes take top quality, 6 stranded spun silk as a base product from which to create the wonderfully unique colours found in Dinky-Dyes collection. The silk is manufactured to their own specifications in Thailand. Each stranded skein of silk is approximately 8m in length.

As Dinky-Dyes are hand dyed, dye lots will vary. Every effort is made to ensure consistency in floss colours but inevitably, there will be some subtle differences.