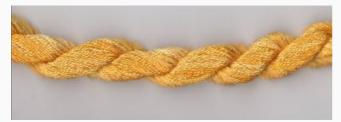

# **Dinky-Dyes Silk - #012 Lemon Sherbet**

da: Dinky-Dyes

Modello: FILDDSILK-012

Dinky-Dyes take top quality, 6 stranded spun silk as a base product from which to create the wonderfully unique colours found in Dinky-Dyes collection. The silk is manufactured to their own specifications in Thailand. Each stranded skein of silk is approximately 8m in length.

As Dinky-Dyes are hand dyed, dye lots will vary. Every effort is made to ensure consistency in floss colours but inevitably, there will be some subtle differences.

Threads & Yarns - Dinky-Dyes - Overdyed Silk