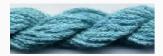

# Dinky-Dyes Silk - #010 Cloudy Sky

da: Dinky-Dyes

Modello: FILDDSILK-010

Dinky-Dyes take top quality, 6 stranded spun silk as a base product from which to create the wonderfully unique colours found in Dinky-Dyes collection. The silk is manufactured to their own specifications in Thailand. Each stranded skein of silk is approximately 8m in length.

As Dinky-Dyes are hand dyed, dye lots will vary. Every effort is made to ensure consistency in floss colours but inevitably, there will be some subtle differences.