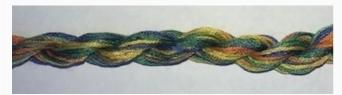

### **Dinky-Dyes Silk - #002 Purple Haze**

da: Dinky-Dyes

Modello: FILDDSILK-002

Dinky-Dyes take top quality, 6 stranded spun silk as a base product from which to create the wonderfully unique colours found in Dinky-Dyes collection. The silk is manufactured to their own specifications in Thailand. Each stranded skein of silk is approximately 8m in length.

As Dinky-Dyes are hand dyed, dye lots will vary. Every effort is made to ensure consistency in floss colours but inevitably, there will be some subtle differences.