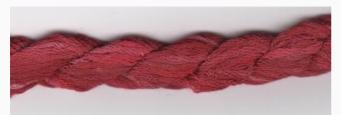

# Dinky-Dyes Silk - #025 Ruby

da: Dinky-Dyes

Modello: FILDDSILK-025

Dinky-Dyes take top quality, 6 stranded spun silk as a base product from which to create the wonderfully unique colours found in Dinky-Dyes collection. The silk is manufactured to their own specifications in Thailand. Each stranded skein of silk is approximately 8m in length.

As Dinky-Dyes are hand dyed, dye lots will vary. Every effort is made to ensure consistency in floss colours but inevitably, there will be some subtle differences.