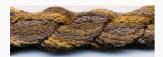

## Dinky-Dyes Silk - #014 Autumn Leaves

da: Dinky-Dyes

Modello: FILDDSILK-014

Dinky-Dyes take top quality, 6 stranded spun silk as a base product from which to create the wonderfully unique colours found in Dinky-Dyes collection. The silk is manufactured to their own specifications in Thailand. Each stranded skein of silk is approximately 8m in length.

As Dinky-Dyes are hand dyed, dye lots will vary. Every effort is made to ensure consistency in floss colours but inevitably, there will be some subtle differences.