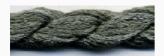

### **Dinky-Dyes Silk - #002 Purple Haze**

da: Dinky-Dyes

Modello: FILDDSILK-002

Dinky-Dyes take top quality, 6 stranded spun silk as a base product from which to create the wonderfully unique colours found in Dinky-Dyes collection. The silk is manufactured to their own specifications in Thailand. Each stranded skein of silk is approximately 8m in length.

As Dinky-Dyes are hand dyed, dye lots will vary. Every effort is made to ensure consistency in floss colours but inevitably, there will be some subtle differences.