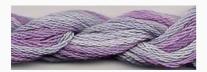

### **Dinky-Dyes Silk - #002 Purple Haze**

da: Dinky-Dyes

Modello: FILDDSILK-002

Dinky-Dyes take top quality, 6 stranded spun silk as a base product from which to create the wonderfully unique colours found in Dinky-Dyes collection. The silk is manufactured to their own specifications in Thailand. Each stranded skein of silk is approximately 8m in length.

As Dinky-Dyes are hand dyed, dye lots will vary. Every effort is made to ensure consistency in floss colours but inevitably, there will be some subtle differences.