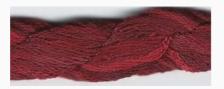

## Dinky-Dyes Silk - #001 Raspberry Ripple

da: Dinky-Dyes

Modello: FILDDSILK-001

Dinky-Dyes take top quality, 6 stranded spun silk as a base product from which to create the wonderfully unique colours found in Dinky-Dyes collection. The silk is manufactured to their own specifications in Thailand. Each stranded skein of silk is approximately 8m in length.

As Dinky-Dyes are hand dyed, dye lots will vary. Every effort is made to ensure consistency in floss colours but inevitably, there will be some subtle differences.