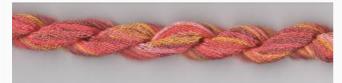

## Dinky-Dyes Silk - #001 Raspberry Ripple

da: Dinky-Dyes

Modello: FILDDSILK-001

Dinky-Dyes take top quality, 6 stranded spun silk as a base product from which to create the wonderfully unique colours found in Dinky-Dyes collection. The silk is manufactured to their own specifications in Thailand. Each stranded skein of silk is approximately 8m in length.

As Dinky-Dyes are hand dyed, dye lots will vary. Every effort is made to ensure consistency in floss colours but inevitably, there will be some subtle differences.