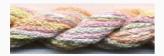

# Dinky-Dyes Silk - #000 Natural

da: Dinky-Dyes

Modello: FILDDSILK-000

Dinky-Dyes take top quality, 6 stranded spun silk as a base product from which to create the wonderfully unique colours found in Dinky-Dyes collection. The silk is manufactured to their own specifications in Thailand. Each stranded skein of silk is approximately 8m in length.

As Dinky-Dyes are hand dyed, dye lots will vary. Every effort is made to ensure consistency in floss colours but inevitably, there will be some subtle differences.