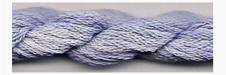

### **Dinky-Dyes Silk - #002 Purple Haze**

da: Dinky-Dyes

Modello: FILDDSILK-002

Dinky-Dyes take top quality, 6 stranded spun silk as a base product from which to create the wonderfully unique colours found in Dinky-Dyes collection. The silk is manufactured to their own specifications in Thailand. Each stranded skein of silk is approximately 8m in length.

As Dinky-Dyes are hand dyed, dye lots will vary. Every effort is made to ensure consistency in floss colours but inevitably, there will be some subtle differences.