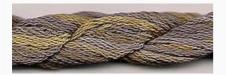

## Dinky-Dyes Silk - #141 Dark Chocolat

da: Dinky-Dyes

Modello: FILDDSILK-141

Dinky-Dyes take top quality, 6 stranded spun silk as a base product from which to create the wonderfully unique colours found in Dinky-Dyes collection. The silk is manufactured to their own specifications in Thailand. Each stranded skein of silk is approximately 8m in length.

As Dinky-Dyes are hand dyed, dye lots will vary. Every effort is made to ensure consistency in floss colours but inevitably, there will be some subtle differences.