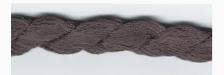

# Dinky-Dyes Silk - #000 Natural

da: Dinky-Dyes

Modello: FILDDSILK-000

Dinky-Dyes take top quality, 6 stranded spun silk as a base product from which to create the wonderfully unique colours found in Dinky-Dyes collection. The silk is manufactured to their own specifications in Thailand. Each stranded skein of silk is approximately 8m in length.

As Dinky-Dyes are hand dyed, dye lots will vary. Every effort is made to ensure consistency in floss colours but inevitably, there will be some subtle differences.