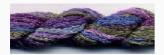

### **Dinky-Dyes Silk - #002 Purple Haze**

da: Dinky-Dyes

Modello: FILDDSILK-002

Dinky-Dyes take top quality, 6 stranded spun silk as a base product from which to create the wonderfully unique colours found in Dinky-Dyes collection. The silk is manufactured to their own specifications in Thailand. Each stranded skein of silk is approximately 8m in length.

As Dinky-Dyes are hand dyed, dye lots will vary. Every effort is made to ensure consistency in floss colours but inevitably, there will be some subtle differences.