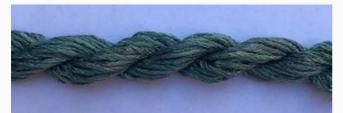

### **Dinky-Dyes Silk - #019 Rainforest**

da: Dinky-Dyes

Modello: FILDDSILK-019

Dinky-Dyes take top quality, 6 stranded spun silk as a base product from which to create the wonderfully unique colours found in Dinky-Dyes collection. The silk is manufactured to their own specifications in Thailand. Each stranded skein of silk is approximately 8m in length.

As Dinky-Dyes are hand dyed, dye lots will vary. Every effort is made to ensure consistency in floss colours but inevitably, there will be some subtle differences.