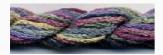

# Dinky-Dyes Silk - #085 Fantasy Blues

da: Dinky-Dyes

Modello: FILDDSILK-085

Dinky-Dyes take top quality, 6 stranded spun silk as a base product from which to create the wonderfully unique colours found in Dinky-Dyes collection. The silk is manufactured to their own specifications in Thailand. Each stranded skein of silk is approximately 8m in length.

As Dinky-Dyes are hand dyed, dye lots will vary. Every effort is made to ensure consistency in floss colours but inevitably, there will be some subtle differences.