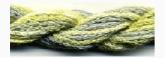

# Dinky-Dyes Silk - #010 Cloudy Sky

da: Dinky-Dyes

Modello: FILDDSILK-010

Dinky-Dyes take top quality, 6 stranded spun silk as a base product from which to create the wonderfully unique colours found in Dinky-Dyes collection. The silk is manufactured to their own specifications in Thailand. Each stranded skein of silk is approximately 8m in length.

As Dinky-Dyes are hand dyed, dye lots will vary. Every effort is made to ensure consistency in floss colours but inevitably, there will be some subtle differences.