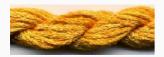

Every effort is made to ensure consistency in floss colours but inevitably, there will be some subtle differences.





Threads & Yarns - Dinky-Dyes - Overdyed Silk

## Dinky-Dyes Silk - #048 Peach

da: Dinky-Dyes



Modello: FILDDSILK-048

Dinky-Dyes take top quality, 6 stranded spun silk as a base product from which to create the wonderfully unique colours found in Dinky-Dyes collection. The silk is manufactured to their own specifications in Thailand. Each stranded skein of silk is approximately 8m in length.

As Dinky-Dyes are hand dyed, dye lots will vary. Every effort is made to ensure consistency in floss colours but inevitably, there will be some subtle differences.



#### Threads & Yarns - Dinky-Dyes - Overdyed Silk

# **Dinky-Dyes Silk - #049 Tropic Sunshine**

da: Dinky-Dyes



Modello: FILDDSILK-049

Dinky-Dyes take top quality, 6 stranded spun silk as a base product from which to create the wonderfully unique colours found in Dinky-Dyes collection. The silk is manufactured to their own specifications in Thailand. Each stranded skein of silk is approximately 8m in length.

As Dinky-Dyes are hand dyed, dye lots will vary. Every effort is made to ensure consistency in floss colours but inevitably, there will be some subtle differences.



Threads & Yarns - Dinky-Dyes - Overdyed Silk

# Dinky-Dyes Silk - #050 Acacia

da: Dinky-Dyes



Modello: FILDDSILK-050

Dinky-Dyes take top quality, 6 stranded spun silk as a base product from which to create the wonderfully unique colours found in Dinky-Dyes collection. The silk is manufactured to their own specifications in