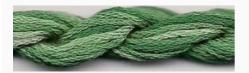

### **Dinky-Dyes Silk - #019 Rainforest**

da: Dinky-Dyes

Modello: FILDDSILK-019

Dinky-Dyes take top quality, 6 stranded spun silk as a base product from which to create the wonderfully unique colours found in Dinky-Dyes collection. The silk is manufactured to their own specifications in Thailand. Each stranded skein of silk is approximately 8m in length.

As Dinky-Dyes are hand dyed, dye lots will vary. Every effort is made to ensure consistency in floss colours but inevitably, there will be some subtle differences.