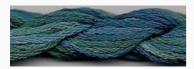

# Dinky-Dyes Silk - #010 Cloudy Sky

da: Dinky-Dyes

Modello: FILDDSILK-010

Dinky-Dyes take top quality, 6 stranded spun silk as a base product from which to create the wonderfully unique colours found in Dinky-Dyes collection. The silk is manufactured to their own specifications in Thailand. Each stranded skein of silk is approximately 8m in length.

As Dinky-Dyes are hand dyed, dye lots will vary. Every effort is made to ensure consistency in floss colours but inevitably, there will be some subtle differences.