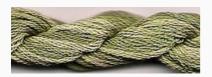

# Dinky-Dyes Silk - #010 Cloudy Sky

da: Dinky-Dyes

Modello: FILDDSILK-010

Dinky-Dyes take top quality, 6 stranded spun silk as a base product from which to create the wonderfully unique colours found in Dinky-Dyes collection. The silk is manufactured to their own specifications in Thailand. Each stranded skein of silk is approximately 8m in length.

As Dinky-Dyes are hand dyed, dye lots will vary. Every effort is made to ensure consistency in floss colours but inevitably, there will be some subtle differences.