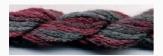

## Dinky-Dyes Silk - #001 Raspberry Ripple

da: Dinky-Dyes

Modello: FILDDSILK-001

Dinky-Dyes take top quality, 6 stranded spun silk as a base product from which to create the wonderfully unique colours found in Dinky-Dyes collection. The silk is manufactured to their own specifications in Thailand. Each stranded skein of silk is approximately 8m in length.

As Dinky-Dyes are hand dyed, dye lots will vary. Every effort is made to ensure consistency in floss colours but inevitably, there will be some subtle differences.