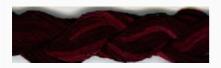

# Dinky-Dyes Silk - #036 Merlot

da: Dinky-Dyes

Modello: FILDDSILK-036

Dinky-Dyes take top quality, 6 stranded spun silk as a base product from which to create the wonderfully unique colours found in Dinky-Dyes collection. The silk is manufactured to their own specifications in Thailand. Each stranded skein of silk is approximately 8m in length.

As Dinky-Dyes are hand dyed, dye lots will vary. Every effort is made to ensure consistency in floss colours but inevitably, there will be some subtle differences.

Threads & Yarns - Dinky-Dyes - Overdyed Silk