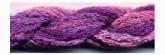

# Dinky-Dyes Silk - #003 Lavender Mist

da: Dinky-Dyes

Modello: FILDDSILK-003

Dinky-Dyes take top quality, 6 stranded spun silk as a base product from which to create the wonderfully unique colours found in Dinky-Dyes collection. The silk is manufactured to their own specifications in Thailand. Each stranded skein of silk is approximately 8m in length.

As Dinky-Dyes are hand dyed, dye lots will vary. Every effort is made to ensure consistency in floss colours but inevitably, there will be some subtle differences.