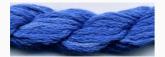

# Dinky-Dyes Silk - #022 Sapphire

da: Dinky-Dyes

Modello: FILDDSILK-022

Dinky-Dyes take top quality, 6 stranded spun silk as a base product from which to create the wonderfully unique colours found in Dinky-Dyes collection. The silk is manufactured to their own specifications in Thailand. Each stranded skein of silk is approximately 8m in length.

As Dinky-Dyes are hand dyed, dye lots will vary. Every effort is made to ensure consistency in floss colours but inevitably, there will be some subtle differences.

Threads & Yarns - Dinky-Dyes - Overdyed Silk