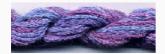

### **Dinky-Dyes Silk - #002 Purple Haze**

da: Dinky-Dyes

Modello: FILDDSILK-002

Dinky-Dyes take top quality, 6 stranded spun silk as a base product from which to create the wonderfully unique colours found in Dinky-Dyes collection. The silk is manufactured to their own specifications in Thailand. Each stranded skein of silk is approximately 8m in length.

As Dinky-Dyes are hand dyed, dye lots will vary. Every effort is made to ensure consistency in floss colours but inevitably, there will be some subtle differences.