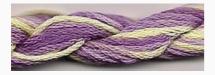

### **Dinky-Dyes Silk - #002 Purple Haze**

da: Dinky-Dyes

Modello: FILDDSILK-002

Dinky-Dyes take top quality, 6 stranded spun silk as a base product from which to create the wonderfully unique colours found in Dinky-Dyes collection. The silk is manufactured to their own specifications in Thailand. Each stranded skein of silk is approximately 8m in length.

As Dinky-Dyes are hand dyed, dye lots will vary. Every effort is made to ensure consistency in floss colours but inevitably, there will be some subtle differences.