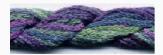

# Dinky-Dyes Silk - #003 Lavender Mist

da: Dinky-Dyes

Modello: FILDDSILK-003

Dinky-Dyes take top quality, 6 stranded spun silk as a base product from which to create the wonderfully unique colours found in Dinky-Dyes collection. The silk is manufactured to their own specifications in Thailand. Each stranded skein of silk is approximately 8m in length.

As Dinky-Dyes are hand dyed, dye lots will vary. Every effort is made to ensure consistency in floss colours but inevitably, there will be some subtle differences.