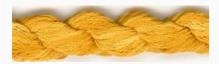

# Dinky-Dyes Silk - #000 Natural

da: Dinky-Dyes

Modello: FILDDSILK-000

Dinky-Dyes take top quality, 6 stranded spun silk as a base product from which to create the wonderfully unique colours found in Dinky-Dyes collection. The silk is manufactured to their own specifications in Thailand. Each stranded skein of silk is approximately 8m in length.

As Dinky-Dyes are hand dyed, dye lots will vary. Every effort is made to ensure consistency in floss colours but inevitably, there will be some subtle differences.