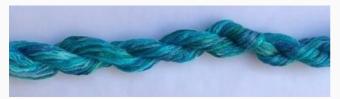

# Dinky-Dyes Silk - #022 Sapphire

da: Dinky-Dyes

Modello: FILDDSILK-022

Dinky-Dyes take top quality, 6 stranded spun silk as a base product from which to create the wonderfully unique colours found in Dinky-Dyes collection. The silk is manufactured to their own specifications in Thailand. Each stranded skein of silk is approximately 8m in length.

As Dinky-Dyes are hand dyed, dye lots will vary. Every effort is made to ensure consistency in floss colours but inevitably, there will be some subtle differences.

Threads & Yarns - Dinky-Dyes - Overdyed Silk