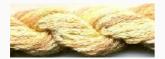

# **Dinky-Dyes Silk - #012 Lemon Sherbet**

da: Dinky-Dyes

Modello: FILDDSILK-012

Dinky-Dyes take top quality, 6 stranded spun silk as a base product from which to create the wonderfully unique colours found in Dinky-Dyes collection. The silk is manufactured to their own specifications in Thailand. Each stranded skein of silk is approximately 8m in length.

As Dinky-Dyes are hand dyed, dye lots will vary. Every effort is made to ensure consistency in floss colours but inevitably, there will be some subtle differences.

Threads & Yarns - Dinky-Dyes - Overdyed Silk