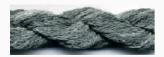

# Dinky-Dyes Silk - #010 Cloudy Sky

da: Dinky-Dyes

Modello: FILDDSILK-010

Dinky-Dyes take top quality, 6 stranded spun silk as a base product from which to create the wonderfully unique colours found in Dinky-Dyes collection. The silk is manufactured to their own specifications in Thailand. Each stranded skein of silk is approximately 8m in length.

As Dinky-Dyes are hand dyed, dye lots will vary. Every effort is made to ensure consistency in floss colours but inevitably, there will be some subtle differences.