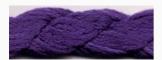

### **Dinky-Dyes Silk - #002 Purple Haze**

da: Dinky-Dyes

Modello: FILDDSILK-002

Dinky-Dyes take top quality, 6 stranded spun silk as a base product from which to create the wonderfully unique colours found in Dinky-Dyes collection. The silk is manufactured to their own specifications in Thailand. Each stranded skein of silk is approximately 8m in length.

As Dinky-Dyes are hand dyed, dye lots will vary. Every effort is made to ensure consistency in floss colours but inevitably, there will be some subtle differences.