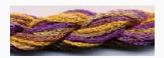

### **Dinky-Dyes Silk - #002 Purple Haze**

da: Dinky-Dyes

Modello: FILDDSILK-002

Dinky-Dyes take top quality, 6 stranded spun silk as a base product from which to create the wonderfully unique colours found in Dinky-Dyes collection. The silk is manufactured to their own specifications in Thailand. Each stranded skein of silk is approximately 8m in length.

As Dinky-Dyes are hand dyed, dye lots will vary. Every effort is made to ensure consistency in floss colours but inevitably, there will be some subtle differences.