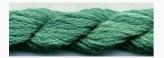

# Dinky-Dyes Silk - #052 Emerald

da: Dinky-Dyes

Modello: FILDDSILK-052

Dinky-Dyes take top quality, 6 stranded spun silk as a base product from which to create the wonderfully unique colours found in Dinky-Dyes collection. The silk is manufactured to their own specifications in Thailand. Each stranded skein of silk is approximately 8m in length.

As Dinky-Dyes are hand dyed, dye lots will vary. Every effort is made to ensure consistency in floss colours but inevitably, there will be some subtle differences.

Threads & Yarns - Dinky-Dyes - Overdyed Silk