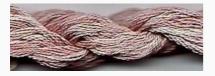

## Dinky-Dyes Silk - #001 Raspberry Ripple

da: Dinky-Dyes

Modello: FILDDSILK-001

Dinky-Dyes take top quality, 6 stranded spun silk as a base product from which to create the wonderfully unique colours found in Dinky-Dyes collection. The silk is manufactured to their own specifications in Thailand. Each stranded skein of silk is approximately 8m in length.

As Dinky-Dyes are hand dyed, dye lots will vary. Every effort is made to ensure consistency in floss colours but inevitably, there will be some subtle differences.