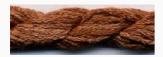

# Dinky-Dyes Silk - #003 Lavender Mist

da: Dinky-Dyes

Modello: FILDDSILK-003

Dinky-Dyes take top quality, 6 stranded spun silk as a base product from which to create the wonderfully unique colours found in Dinky-Dyes collection. The silk is manufactured to their own specifications in Thailand. Each stranded skein of silk is approximately 8m in length.

As Dinky-Dyes are hand dyed, dye lots will vary. Every effort is made to ensure consistency in floss colours but inevitably, there will be some subtle differences.