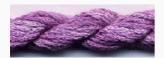

## Dinky-Dyes Silk - #024 Jacaranda

da: Dinky-Dyes

Modello: FILDDSILK-024

Dinky-Dyes take top quality, 6 stranded spun silk as a base product from which to create the wonderfully unique colours found in Dinky-Dyes collection. The silk is manufactured to their own specifications in Thailand. Each stranded skein of silk is approximately 8m in length.

As Dinky-Dyes are hand dyed, dye lots will vary. Every effort is made to ensure consistency in floss colours but inevitably, there will be some subtle differences.

Threads & Yarns - Dinky-Dyes - Overdyed Silk