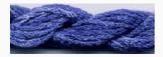

# **Dinky-Dyes Silk - #161 Blue Iris**

da: Dinky-Dyes

Modello: FILDDSILK-161

Dinky-Dyes take top quality, 6 stranded spun silk as a base product from which to create the wonderfully unique colours found in Dinky-Dyes collection. The silk is manufactured to their own specifications in Thailand. Each stranded skein of silk is approximately 8m in length.

As Dinky-Dyes are hand dyed, dye lots will vary. Every effort is made to ensure consistency in floss colours but inevitably, there will be some subtle differences.