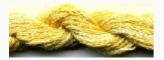

# **Dinky-Dyes Silk - #012 Lemon Sherbet**

da: Dinky-Dyes

Modello: FILDDSILK-012

Dinky-Dyes take top quality, 6 stranded spun silk as a base product from which to create the wonderfully unique colours found in Dinky-Dyes collection. The silk is manufactured to their own specifications in Thailand. Each stranded skein of silk is approximately 8m in length.

As Dinky-Dyes are hand dyed, dye lots will vary. Every effort is made to ensure consistency in floss colours but inevitably, there will be some subtle differences.

Threads & Yarns - Dinky-Dyes - Overdyed Silk