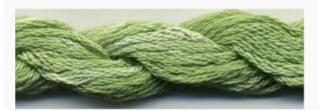

### **Dinky-Dyes Silk - #002 Purple Haze**

da: Dinky-Dyes

Modello: FILDDSILK-002

Dinky-Dyes take top quality, 6 stranded spun silk as a base product from which to create the wonderfully unique colours found in Dinky-Dyes collection. The silk is manufactured to their own specifications in Thailand. Each stranded skein of silk is approximately 8m in length.

As Dinky-Dyes are hand dyed, dye lots will vary. Every effort is made to ensure consistency in floss colours but inevitably, there will be some subtle differences.