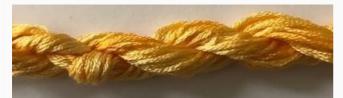

# **Dinky-Dyes Silk - #012 Lemon Sherbet**

da: Dinky-Dyes

Modello: FILDDSILK-012

Dinky-Dyes take top quality, 6 stranded spun silk as a base product from which to create the wonderfully unique colours found in Dinky-Dyes collection. The silk is manufactured to their own specifications in Thailand. Each stranded skein of silk is approximately 8m in length.

As Dinky-Dyes are hand dyed, dye lots will vary. Every effort is made to ensure consistency in floss colours but inevitably, there will be some subtle differences.

Threads & Yarns - Dinky-Dyes - Overdyed Silk