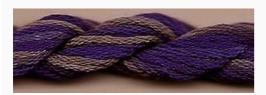

### **Dinky-Dyes Silk - #002 Purple Haze**

da: Dinky-Dyes

Modello: FILDDSILK-002

Dinky-Dyes take top quality, 6 stranded spun silk as a base product from which to create the wonderfully unique colours found in Dinky-Dyes collection. The silk is manufactured to their own specifications in Thailand. Each stranded skein of silk is approximately 8m in length.

As Dinky-Dyes are hand dyed, dye lots will vary. Every effort is made to ensure consistency in floss colours but inevitably, there will be some subtle differences.