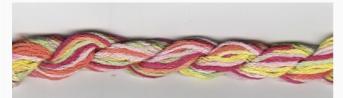

## Dinky-Dyes Silk - #001 Raspberry Ripple

da: Dinky-Dyes

Modello: FILDDSILK-001

Dinky-Dyes take top quality, 6 stranded spun silk as a base product from which to create the wonderfully unique colours found in Dinky-Dyes collection. The silk is manufactured to their own specifications in Thailand. Each stranded skein of silk is approximately 8m in length.

As Dinky-Dyes are hand dyed, dye lots will vary. Every effort is made to ensure consistency in floss colours but inevitably, there will be some subtle differences.