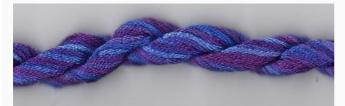

# Dinky-Dyes Silk - #003 Lavender Mist

da: Dinky-Dyes

Modello: FILDDSILK-003

Dinky-Dyes take top quality, 6 stranded spun silk as a base product from which to create the wonderfully unique colours found in Dinky-Dyes collection. The silk is manufactured to their own specifications in Thailand. Each stranded skein of silk is approximately 8m in length.

As Dinky-Dyes are hand dyed, dye lots will vary. Every effort is made to ensure consistency in floss colours but inevitably, there will be some subtle differences.