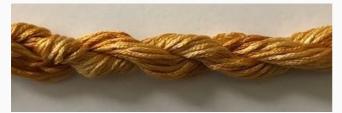

# Dinky-Dyes Silk - #062 Aussie Gold

da: Dinky-Dyes

Modello: FILDDSILK-062

Dinky-Dyes take top quality, 6 stranded spun silk as a base product from which to create the wonderfully unique colours found in Dinky-Dyes collection. The silk is manufactured to their own specifications in Thailand. Each stranded skein of silk is approximately 8m in length.

As Dinky-Dyes are hand dyed, dye lots will vary. Every effort is made to ensure consistency in floss colours but inevitably, there will be some subtle differences.