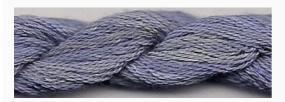

anded skein of silk is approximately 8m in length.

As Dinky-Dyes are hand dyed, dye lots will vary. Every effort is made to ensure consistency in floss colours but inevitably, there will be some subtle differences.



## Dinky-Dyes Silk - #140 Pilbara

da: Dinky-Dyes



Modello: FILDDSILK-140

Dinky-Dyes take top quality, 6 stranded spun silk as a base product from which to create the wonderfully unique colours found in Dinky-Dyes collection. The silk is manufactured to their own specifications in Thailand. Each stranded skein of silk is approximately 8m in length.

As Dinky-Dyes are hand dyed, dye lots will vary. Every effort is made to ensure consistency in floss colours but inevitably, there will be some subtle differences.





## Dinky-Dyes Silk - #158 Mountain Mist

da: Dinky-Dyes



Modello: FILDDSILK-158

Dinky-Dyes take top quality, 6 stranded spun silk as a base product from which to create the wonderfully unique colours found in Dinky-Dyes collection. The silk is manufactured to their own specifications in Thailand. Each stranded skein of silk is approximately 8m in length.

As Dinky-Dyes are hand dyed, dye lots will vary. Every effort is made to ensure consistency in floss colours but inevitably, there will be some subtle differences.





## Dinky-Dyes Silk - #159 Cherry Wood

da: Dinky-Dyes



Modello: FILDDSILK-159

Dinky-Dyes take top quality, 6 stranded spun silk as a base product from which to create the wonderfully unique colours found in Dinky-Dyes collection. The silk is manufactured to their own specifications in Thailand. Each stranded skein of silk