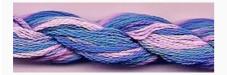

## Dinky-Dyes Silk - #089 Wild Lavender

da: Dinky-Dyes

Modello: FILDDSILK-089

Dinky-Dyes take top quality, 6 stranded spun silk as a base product from which to create the wonderfully unique colours found in Dinky-Dyes collection. The silk is manufactured to their own specifications in Thailand. Each stranded skein of silk is approximately 8m in length.

As Dinky-Dyes are hand dyed, dye lots will vary. Every effort is made to ensure consistency in floss colours but inevitably, there will be some subtle differences.

Threads & Yarns - Dinky-Dyes - Overdyed Silk