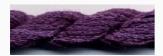

# **Dinky-Dyes Silk - #023 Amethyst**

da: Dinky-Dyes

Modello: FILDDSILK-023

Dinky-Dyes take top quality, 6 stranded spun silk as a base product from which to create the wonderfully unique colours found in Dinky-Dyes collection. The silk is manufactured to their own specifications in Thailand. Each stranded skein of silk is approximately 8m in length.

As Dinky-Dyes are hand dyed, dye lots will vary. Every effort is made to ensure consistency in floss colours but inevitably, there will be some subtle differences.