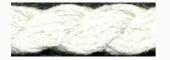

# Dinky-Dyes Silk - #000 Natural

da: Dinky-Dyes

Modello: FILDDSILK-000

Dinky-Dyes take top quality, 6 stranded spun silk as a base product from which to create the wonderfully unique colours found in Dinky-Dyes collection. The silk is manufactured to their own specifications in Thailand. Each stranded skein of silk is approximately 8m in length.

As Dinky-Dyes are hand dyed, dye lots will vary. Every effort is made to ensure consistency in floss colours but inevitably, there will be some subtle differences.