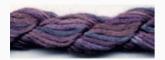

# Dinky-Dyes Silk - #003 Lavender Mist

da: Dinky-Dyes

Modello: FILDDSILK-003

Dinky-Dyes take top quality, 6 stranded spun silk as a base product from which to create the wonderfully unique colours found in Dinky-Dyes collection. The silk is manufactured to their own specifications in Thailand. Each stranded skein of silk is approximately 8m in length.

As Dinky-Dyes are hand dyed, dye lots will vary. Every effort is made to ensure consistency in floss colours but inevitably, there will be some subtle differences.