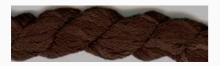

## Dinky-Dyes Silk - #141 Dark Chocolat

da: Dinky-Dyes

Modello: FILDDSILK-141

Dinky-Dyes take top quality, 6 stranded spun silk as a base product from which to create the wonderfully unique colours found in Dinky-Dyes collection. The silk is manufactured to their own specifications in Thailand. Each stranded skein of silk is approximately 8m in length.

As Dinky-Dyes are hand dyed, dye lots will vary. Every effort is made to ensure consistency in floss colours but inevitably, there will be some subtle differences.