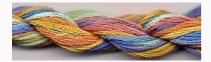

## Dinky-Dyes Silk - #001 Raspberry Ripple

da: Dinky-Dyes

Modello: FILDDSILK-001

Dinky-Dyes take top quality, 6 stranded spun silk as a base product from which to create the wonderfully unique colours found in Dinky-Dyes collection. The silk is manufactured to their own specifications in Thailand. Each stranded skein of silk is approximately 8m in length.

As Dinky-Dyes are hand dyed, dye lots will vary. Every effort is made to ensure consistency in floss colours but inevitably, there will be some subtle differences.