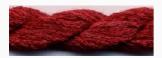

# Dinky-Dyes Silk - #025 Ruby

da: Dinky-Dyes

Modello: FILDDSILK-025

Dinky-Dyes take top quality, 6 stranded spun silk as a base product from which to create the wonderfully unique colours found in Dinky-Dyes collection. The silk is manufactured to their own specifications in Thailand. Each stranded skein of silk is approximately 8m in length.

As Dinky-Dyes are hand dyed, dye lots will vary. Every effort is made to ensure consistency in floss colours but inevitably, there will be some subtle differences.