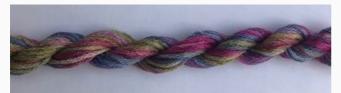

# Dinky-Dyes Silk - #003 Lavender Mist

da: Dinky-Dyes

Modello: FILDDSILK-003

Dinky-Dyes take top quality, 6 stranded spun silk as a base product from which to create the wonderfully unique colours found in Dinky-Dyes collection. The silk is manufactured to their own specifications in Thailand. Each stranded skein of silk is approximately 8m in length.