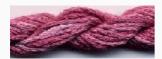

## Dinky-Dyes Silk - #058 Kayla's Rose

da: Dinky-Dyes

Modello: FILDDSILK-058

Dinky-Dyes take top quality, 6 stranded spun silk as a base product from which to create the wonderfully unique colours found in Dinky-Dyes collection. The silk is manufactured to their own specifications in Thailand. Each stranded skein of silk is approximately 8m in length.

As Dinky-Dyes are hand dyed, dye lots will vary. Every effort is made to ensure consistency in floss colours but inevitably, there will be some subtle differences.