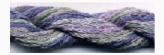

## Dinky-Dyes Silk - #089 Wild Lavender

da: Dinky-Dyes

Modello: FILDDSILK-089

Dinky-Dyes take top quality, 6 stranded spun silk as a base product from which to create the wonderfully unique colours found in Dinky-Dyes collection. The silk is manufactured to their own specifications in Thailand. Each stranded skein of silk is approximately 8m in length.

As Dinky-Dyes are hand dyed, dye lots will vary. Every effort is made to ensure consistency in floss colours but inevitably, there will be some subtle differences.

Threads & Yarns - Dinky-Dyes - Overdyed Silk