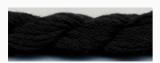

# Dinky-Dyes Silk - #066 Midnight

da: Dinky-Dyes

Modello: FILDDSILK-066

Dinky-Dyes take top quality, 6 stranded spun silk as a base product from which to create the wonderfully unique colours found in Dinky-Dyes collection. The silk is manufactured to their own specifications in Thailand. Each stranded skein of silk is approximately 8m in length.

As Dinky-Dyes are hand dyed, dye lots will vary. Every effort is made to ensure consistency in floss colours but inevitably, there will be some subtle differences.