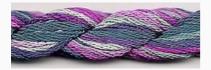

### **Dinky-Dyes Silk - #002 Purple Haze**

da: Dinky-Dyes

Modello: FILDDSILK-002

Dinky-Dyes take top quality, 6 stranded spun silk as a base product from which to create the wonderfully unique colours found in Dinky-Dyes collection. The silk is manufactured to their own specifications in Thailand. Each stranded skein of silk is approximately 8m in length.

As Dinky-Dyes are hand dyed, dye lots will vary. Every effort is made to ensure consistency in floss colours but inevitably, there will be some subtle differences.