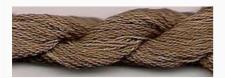

# Dinky-Dyes Silk - #031 Choco Latte

da: Dinky-Dyes

Modello: FILDDSILK-031

Dinky-Dyes take top quality, 6 stranded spun silk as a base product from which to create the wonderfully unique colours found in Dinky-Dyes collection. The silk is manufactured to their own specifications in Thailand. Each stranded skein of silk is approximately 8m in length.

As Dinky-Dyes are hand dyed, dye lots will vary. Every effort is made to ensure consistency in floss colours but inevitably, there will be some subtle differences.