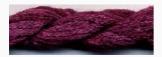

## Dinky-Dyes Silk - #001 Raspberry Ripple

da: Dinky-Dyes

Modello: FILDDSILK-001

Dinky-Dyes take top quality, 6 stranded spun silk as a base product from which to create the wonderfully unique colours found in Dinky-Dyes collection. The silk is manufactured to their own specifications in Thailand. Each stranded skein of silk is approximately 8m in length.

As Dinky-Dyes are hand dyed, dye lots will vary. Every effort is made to ensure consistency in floss colours but inevitably, there will be some subtle differences.