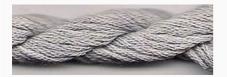

# Dinky-Dyes Silk - #098 Silver

da: Dinky-Dyes

Modello: FILDDSILK-098

Dinky-Dyes take top quality, 6 stranded spun silk as a base product from which to create the wonderfully unique colours found in Dinky-Dyes collection. The silk is manufactured to their own specifications in Thailand. Each stranded skein of silk is approximately 8m in length.

As Dinky-Dyes are hand dyed, dye lots will vary. Every effort is made to ensure consistency in floss colours but inevitably, there will be some subtle differences.

Threads & Yarns - Dinky-Dyes - Overdyed Silk