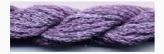

### **Dinky-Dyes Silk - #002 Purple Haze**

da: Dinky-Dyes

Modello: FILDDSILK-002

Dinky-Dyes take top quality, 6 stranded spun silk as a base product from which to create the wonderfully unique colours found in Dinky-Dyes collection. The silk is manufactured to their own specifications in Thailand. Each stranded skein of silk is approximately 8m in length.

As Dinky-Dyes are hand dyed, dye lots will vary. Every effort is made to ensure consistency in floss colours but inevitably, there will be some subtle differences.