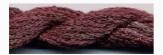

## Dinky-Dyes Silk - #001 Raspberry Ripple

da: Dinky-Dyes

Modello: FILDDSILK-001

Dinky-Dyes take top quality, 6 stranded spun silk as a base product from which to create the wonderfully unique colours found in Dinky-Dyes collection. The silk is manufactured to their own specifications in Thailand. Each stranded skein of silk is approximately 8m in length.

As Dinky-Dyes are hand dyed, dye lots will vary. Every effort is made to ensure consistency in floss colours but inevitably, there will be some subtle differences.