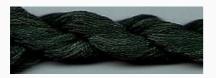

### **Dinky-Dyes Silk - #019 Rainforest**

da: Dinky-Dyes

Modello: FILDDSILK-019

Dinky-Dyes take top quality, 6 stranded spun silk as a base product from which to create the wonderfully unique colours found in Dinky-Dyes collection. The silk is manufactured to their own specifications in Thailand. Each stranded skein of silk is approximately 8m in length.

As Dinky-Dyes are hand dyed, dye lots will vary. Every effort is made to ensure consistency in floss colours but inevitably, there will be some subtle differences.