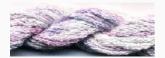

## Dinky-Dyes Silk - #001 Raspberry Ripple

da: Dinky-Dyes

Modello: FILDDSILK-001

Dinky-Dyes take top quality, 6 stranded spun silk as a base product from which to create the wonderfully unique colours found in Dinky-Dyes collection. The silk is manufactured to their own specifications in Thailand. Each stranded skein of silk is approximately 8m in length.

As Dinky-Dyes are hand dyed, dye lots will vary. Every effort is made to ensure consistency in floss colours but inevitably, there will be some subtle differences.