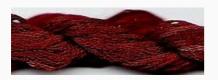

# Dinky-Dyes Silk - #026 Wild Cherry

da: Dinky-Dyes

Modello: FILDDSILK-026

Dinky-Dyes take top quality, 6 stranded spun silk as a base product from which to create the wonderfully unique colours found in Dinky-Dyes collection. The silk is manufactured to their own specifications in Thailand. Each stranded skein of silk is approximately 8m in length.

As Dinky-Dyes are hand dyed, dye lots will vary. Every effort is made to ensure consistency in floss colours but inevitably, there will be some subtle differences.