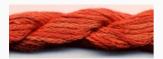

# Dinky-Dyes Silk - #013 Jaffa

da: Dinky-Dyes

Modello: FILDDSILK-013

Dinky-Dyes take top quality, 6 stranded spun silk as a base product from which to create the wonderfully unique colours found in Dinky-Dyes collection. The silk is manufactured to their own specifications in Thailand. Each stranded skein of silk is approximately 8m in length.

As Dinky-Dyes are hand dyed, dye lots will vary. Every effort is made to ensure consistency in floss colours but inevitably, there will be some subtle differences.