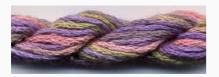

### **Dinky-Dyes Silk - #002 Purple Haze**

da: Dinky-Dyes

Modello: FILDDSILK-002

Dinky-Dyes take top quality, 6 stranded spun silk as a base product from which to create the wonderfully unique colours found in Dinky-Dyes collection. The silk is manufactured to their own specifications in Thailand. Each stranded skein of silk is approximately 8m in length.

As Dinky-Dyes are hand dyed, dye lots will vary. Every effort is made to ensure consistency in floss colours but inevitably, there will be some subtle differences.