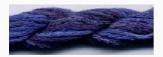

# **Dinky-Dyes Silk - #023 Amethyst**

da: Dinky-Dyes

Modello: FILDDSILK-023

Dinky-Dyes take top quality, 6 stranded spun silk as a base product from which to create the wonderfully unique colours found in Dinky-Dyes collection. The silk is manufactured to their own specifications in Thailand. Each stranded skein of silk is approximately 8m in length.

As Dinky-Dyes are hand dyed, dye lots will vary. Every effort is made to ensure consistency in floss colours but inevitably, there will be some subtle differences.