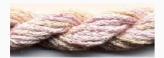

## Dinky-Dyes Silk - #001 Raspberry Ripple

da: Dinky-Dyes

Modello: FILDDSILK-001

Dinky-Dyes take top quality, 6 stranded spun silk as a base product from which to create the wonderfully unique colours found in Dinky-Dyes collection. The silk is manufactured to their own specifications in Thailand. Each stranded skein of silk is approximately 8m in length.

As Dinky-Dyes are hand dyed, dye lots will vary. Every effort is made to ensure consistency in floss colours but inevitably, there will be some subtle differences.