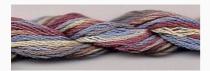

# Dinky-Dyes Silk - #000 Natural

da: Dinky-Dyes

Modello: FILDDSILK-000

Dinky-Dyes take top quality, 6 stranded spun silk as a base product from which to create the wonderfully unique colours found in Dinky-Dyes collection. The silk is manufactured to their own specifications in Thailand. Each stranded skein of silk is approximately 8m in length.

As Dinky-Dyes are hand dyed, dye lots will vary. Every effort is made to ensure consistency in floss colours but inevitably, there will be some subtle differences.