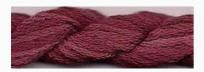

## Dinky-Dyes Silk - #001 Raspberry Ripple

da: Dinky-Dyes

Modello: FILDDSILK-001

Dinky-Dyes take top quality, 6 stranded spun silk as a base product from which to create the wonderfully unique colours found in Dinky-Dyes collection. The silk is manufactured to their own specifications in Thailand. Each stranded skein of silk is approximately 8m in length.

As Dinky-Dyes are hand dyed, dye lots will vary. Every effort is made to ensure consistency in floss colours but inevitably, there will be some subtle differences.