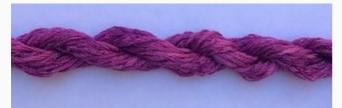

## Dinky-Dyes Silk - #001 Raspberry Ripple

da: Dinky-Dyes

Modello: FILDDSILK-001

Dinky-Dyes take top quality, 6 stranded spun silk as a base product from which to create the wonderfully unique colours found in Dinky-Dyes collection. The silk is manufactured to their own specifications in Thailand. Each stranded skein of silk is approximately 8m in length.

As Dinky-Dyes are hand dyed, dye lots will vary. Every effort is made to ensure consistency in floss colours but inevitably, there will be some subtle differences.