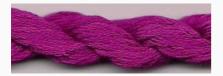

## Dinky-Dyes Silk - #001 Raspberry Ripple

da: Dinky-Dyes

Modello: FILDDSILK-001

Dinky-Dyes take top quality, 6 stranded spun silk as a base product from which to create the wonderfully unique colours found in Dinky-Dyes collection. The silk is manufactured to their own specifications in Thailand. Each stranded skein of silk is approximately 8m in length.

As Dinky-Dyes are hand dyed, dye lots will vary. Every effort is made to ensure consistency in floss colours but inevitably, there will be some subtle differences.