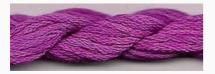

### **Dinky-Dyes Silk - #002 Purple Haze**

da: Dinky-Dyes

Modello: FILDDSILK-002

Dinky-Dyes take top quality, 6 stranded spun silk as a base product from which to create the wonderfully unique colours found in Dinky-Dyes collection. The silk is manufactured to their own specifications in Thailand. Each stranded skein of silk is approximately 8m in length.

As Dinky-Dyes are hand dyed, dye lots will vary. Every effort is made to ensure consistency in floss colours but inevitably, there will be some subtle differences.