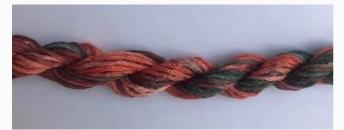

## Dinky-Dyes Silk - #001 Raspberry Ripple

da: Dinky-Dyes

Modello: FILDDSILK-001

Dinky-Dyes take top quality, 6 stranded spun silk as a base product from which to create the wonderfully unique colours found in Dinky-Dyes collection. The silk is manufactured to their own specifications in Thailand. Each stranded skein of silk is approximately 8m in length.