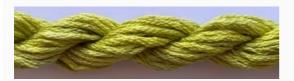

# **Dinky-Dyes Silk - #015 Lemon Lime**

da: Dinky-Dyes

Modello: FILDDSILK-015

Dinky-Dyes take top quality, 6 stranded spun silk as a base product from which to create the wonderfully unique colours found in Dinky-Dyes collection. The silk is manufactured to their own specifications in Thailand. Each stranded skein of silk is approximately 8m in length.

As Dinky-Dyes are hand dyed, dye lots will vary. Every effort is made to ensure consistency in floss colours but inevitably, there will be some subtle differences.