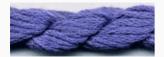

# **Dinky-Dyes Silk - #161 Blue Iris**

da: Dinky-Dyes

Modello: FILDDSILK-161

Dinky-Dyes take top quality, 6 stranded spun silk as a base product from which to create the wonderfully unique colours found in Dinky-Dyes collection. The silk is manufactured to their own specifications in Thailand. Each stranded skein of silk is approximately 8m in length.

As Dinky-Dyes are hand dyed, dye lots will vary. Every effort is made to ensure consistency in floss colours but inevitably, there will be some subtle differences.