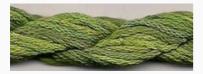

### **Dinky-Dyes Silk - #019 Rainforest**

da: Dinky-Dyes

Modello: FILDDSILK-019

Dinky-Dyes take top quality, 6 stranded spun silk as a base product from which to create the wonderfully unique colours found in Dinky-Dyes collection. The silk is manufactured to their own specifications in Thailand. Each stranded skein of silk is approximately 8m in length.

As Dinky-Dyes are hand dyed, dye lots will vary. Every effort is made to ensure consistency in floss colours but inevitably, there will be some subtle differences.