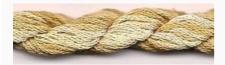

# Dinky-Dyes Silk - #000 Natural

da: Dinky-Dyes

Modello: FILDDSILK-000

Dinky-Dyes take top quality, 6 stranded spun silk as a base product from which to create the wonderfully unique colours found in Dinky-Dyes collection. The silk is manufactured to their own specifications in Thailand. Each stranded skein of silk is approximately 8m in length.

As Dinky-Dyes are hand dyed, dye lots will vary. Every effort is made to ensure consistency in floss colours but inevitably, there will be some subtle differences.