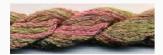

## Dinky-Dyes Silk - #014 Autumn Leaves

da: Dinky-Dyes

Modello: FILDDSILK-014

Dinky-Dyes take top quality, 6 stranded spun silk as a base product from which to create the wonderfully unique colours found in Dinky-Dyes collection. The silk is manufactured to their own specifications in Thailand. Each stranded skein of silk is approximately 8m in length.

As Dinky-Dyes are hand dyed, dye lots will vary. Every effort is made to ensure consistency in floss colours but inevitably, there will be some subtle differences.