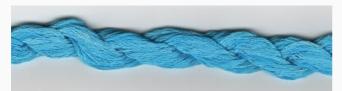

# Dinky-Dyes Silk - #010 Cloudy Sky

da: Dinky-Dyes

Modello: FILDDSILK-010

Dinky-Dyes take top quality, 6 stranded spun silk as a base product from which to create the wonderfully unique colours found in Dinky-Dyes collection. The silk is manufactured to their own specifications in Thailand. Each stranded skein of silk is approximately 8m in length.

As Dinky-Dyes are hand dyed, dye lots will vary. Every effort is made to ensure consistency in floss colours but inevitably, there will be some subtle differences.