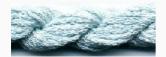

# Dinky-Dyes Silk - #000 Natural

da: Dinky-Dyes

Modello: FILDDSILK-000

Dinky-Dyes take top quality, 6 stranded spun silk as a base product from which to create the wonderfully unique colours found in Dinky-Dyes collection. The silk is manufactured to their own specifications in Thailand. Each stranded skein of silk is approximately 8m in length.

As Dinky-Dyes are hand dyed, dye lots will vary. Every effort is made to ensure consistency in floss colours but inevitably, there will be some subtle differences.