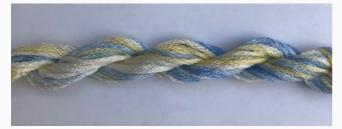

# Dinky-Dyes Silk - #000 Natural

da: Dinky-Dyes

Modello: FILDDSILK-000

Dinky-Dyes take top quality, 6 stranded spun silk as a base product from which to create the wonderfully unique colours found in Dinky-Dyes collection. The silk is manufactured to their own specifications in Thailand. Each stranded skein of silk is approximately 8m in length.