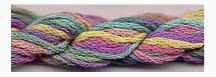

# Dinky-Dyes Silk - #000 Natural

da: Dinky-Dyes

Modello: FILDDSILK-000

Dinky-Dyes take top quality, 6 stranded spun silk as a base product from which to create the wonderfully unique colours found in Dinky-Dyes collection. The silk is manufactured to their own specifications in Thailand. Each stranded skein of silk is approximately 8m in length.

As Dinky-Dyes are hand dyed, dye lots will vary. Every effort is made to ensure consistency in floss colours but inevitably, there will be some subtle differences.