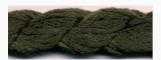

### **Dinky-Dyes Silk - #019 Rainforest**

da: Dinky-Dyes

Modello: FILDDSILK-019

Dinky-Dyes take top quality, 6 stranded spun silk as a base product from which to create the wonderfully unique colours found in Dinky-Dyes collection. The silk is manufactured to their own specifications in Thailand. Each stranded skein of silk is approximately 8m in length.

As Dinky-Dyes are hand dyed, dye lots will vary. Every effort is made to ensure consistency in floss colours but inevitably, there will be some subtle differences.