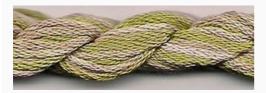

## Dinky-Dyes Silk - #014 Autumn Leaves

da: Dinky-Dyes

Modello: FILDDSILK-014

Dinky-Dyes take top quality, 6 stranded spun silk as a base product from which to create the wonderfully unique colours found in Dinky-Dyes collection. The silk is manufactured to their own specifications in Thailand. Each stranded skein of silk is approximately 8m in length.

As Dinky-Dyes are hand dyed, dye lots will vary. Every effort is made to ensure consistency in floss colours but inevitably, there will be some subtle differences.