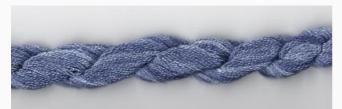

# Dinky-Dyes Silk - #063 Stormy Sky

da: Dinky-Dyes

Modello: FILDDSILK-063

Dinky-Dyes take top quality, 6 stranded spun silk as a base product from which to create the wonderfully unique colours found in Dinky-Dyes collection. The silk is manufactured to their own specifications in Thailand. Each stranded skein of silk is approximately 8m in length.

As Dinky-Dyes are hand dyed, dye lots will vary. Every effort is made to ensure consistency in floss colours but inevitably, there will be some subtle differences.