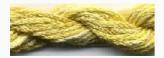

# **Dinky-Dyes Silk - #012 Lemon Sherbet**

da: Dinky-Dyes

Modello: FILDDSILK-012

Dinky-Dyes take top quality, 6 stranded spun silk as a base product from which to create the wonderfully unique colours found in Dinky-Dyes collection. The silk is manufactured to their own specifications in Thailand. Each stranded skein of silk is approximately 8m in length.

As Dinky-Dyes are hand dyed, dye lots will vary. Every effort is made to ensure consistency in floss colours but inevitably, there will be some subtle differences.

Threads & Yarns - Dinky-Dyes - Overdyed Silk