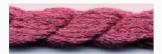

## Dinky-Dyes Silk - #058 Kayla's Rose

da: Dinky-Dyes

Modello: FILDDSILK-058

Dinky-Dyes take top quality, 6 stranded spun silk as a base product from which to create the wonderfully unique colours found in Dinky-Dyes collection. The silk is manufactured to their own specifications in Thailand. Each stranded skein of silk is approximately 8m in length.

As Dinky-Dyes are hand dyed, dye lots will vary. Every effort is made to ensure consistency in floss colours but inevitably, there will be some subtle differences.