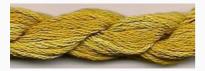

# Dinky-Dyes Silk - #062 Aussie Gold

da: Dinky-Dyes

Modello: FILDDSILK-062

Dinky-Dyes take top quality, 6 stranded spun silk as a base product from which to create the wonderfully unique colours found in Dinky-Dyes collection. The silk is manufactured to their own specifications in Thailand. Each stranded skein of silk is approximately 8m in length.

As Dinky-Dyes are hand dyed, dye lots will vary. Every effort is made to ensure consistency in floss colours but inevitably, there will be some subtle differences.