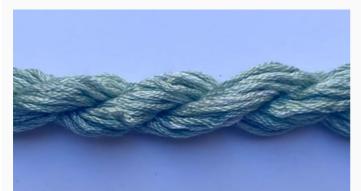

### **Dinky-Dyes Silk - #002 Purple Haze**

da: Dinky-Dyes

Modello: FILDDSILK-002

Dinky-Dyes take top quality, 6 stranded spun silk as a base product from which to create the wonderfully unique colours found in Dinky-Dyes collection. The silk is manufactured to their own specifications in Thailand. Each stranded skein of silk is approximately 8m in length.

As Dinky-Dyes are hand dyed, dye lots will vary. Every effort is made to ensure consistency in floss colours but inevitably, there will be some subtle differences.