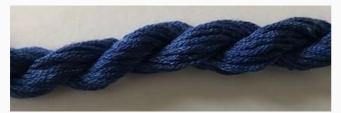

# Dinky-Dyes Silk - #066 Midnight

da: Dinky-Dyes

Modello: FILDDSILK-066

Dinky-Dyes take top quality, 6 stranded spun silk as a base product from which to create the wonderfully unique colours found in Dinky-Dyes collection. The silk is manufactured to their own specifications in Thailand. Each stranded skein of silk is approximately 8m in length.

As Dinky-Dyes are hand dyed, dye lots will vary. Every effort is made to ensure consistency in floss colours but inevitably, there will be some subtle differences.