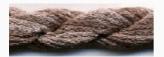

# **Dinky-Dyes Silk - #034 Desert Dusk**

da: Dinky-Dyes

Modello: FILDDSILK-034

Dinky-Dyes take top quality, 6 stranded spun silk as a base product from which to create the wonderfully unique colours found in Dinky-Dyes collection. The silk is manufactured to their own specifications in Thailand. Each stranded skein of silk is approximately 8m in length.

Created on Thursday 07 February, 2008

As Dinky-Dyes are hand dyed, dye lots will vary. Every effort is made to ensure consistency in floss colours but inevitably, there will be some subtle differences.