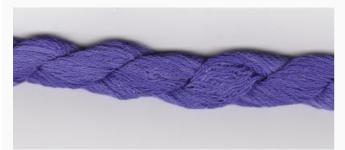

# Dinky-Dyes Silk - #003 Lavender Mist

da: Dinky-Dyes

Modello: FILDDSILK-003

Dinky-Dyes take top quality, 6 stranded spun silk as a base product from which to create the wonderfully unique colours found in Dinky-Dyes collection. The silk is manufactured to their own specifications in Thailand. Each stranded skein of silk is approximately 8m in length.

As Dinky-Dyes are hand dyed, dye lots will vary. Every effort is made to ensure consistency in floss colours but inevitably, there will be some subtle differences.