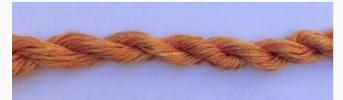

# Dinky-Dyes Silk - #013 Jaffa

da: Dinky-Dyes

Modello: FILDDSILK-013

Dinky-Dyes take top quality, 6 stranded spun silk as a base product from which to create the wonderfully unique colours found in Dinky-Dyes collection. The silk is manufactured to their own specifications in Thailand. Each stranded skein of silk is approximately 8m in length.

As Dinky-Dyes are hand dyed, dye lots will vary. Every effort is made to ensure consistency in floss colours but inevitably, there will be some subtle differences.