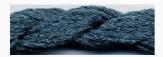

# Dinky-Dyes Silk - #068 Ocean Pines

da: Dinky-Dyes

Modello: FILDDSILK-068

Dinky-Dyes take top quality, 6 stranded spun silk as a base product from which to create the wonderfully unique colours found in Dinky-Dyes collection. The silk is manufactured to their own specifications in Thailand. Each stranded skein of silk is approximately 8m in length.

As Dinky-Dyes are hand dyed, dye lots will vary. Every effort is made to ensure consistency in floss colours but inevitably, there will be some subtle differences.