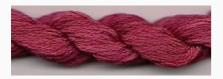

# Dinky-Dyes Silk - #025 Ruby

da: Dinky-Dyes

Modello: FILDDSILK-025

Dinky-Dyes take top quality, 6 stranded spun silk as a base product from which to create the wonderfully unique colours found in Dinky-Dyes collection. The silk is manufactured to their own specifications in Thailand. Each stranded skein of silk is approximately 8m in length.

As Dinky-Dyes are hand dyed, dye lots will vary. Every effort is made to ensure consistency in floss colours but inevitably, there will be some subtle differences.