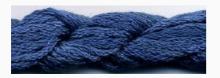

# Dinky-Dyes Silk - #066 Midnight

da: Dinky-Dyes

Modello: FILDDSILK-066

Dinky-Dyes take top quality, 6 stranded spun silk as a base product from which to create the wonderfully unique colours found in Dinky-Dyes collection. The silk is manufactured to their own specifications in Thailand. Each stranded skein of silk is approximately 8m in length.

As Dinky-Dyes are hand dyed, dye lots will vary. Every effort is made to ensure consistency in floss colours but inevitably, there will be some subtle differences.