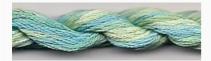

# Dinky-Dyes Silk - #008 Mint Ice

da: Dinky-Dyes

Modello: FILDDSILK-008

Dinky-Dyes take top quality, 6 stranded spun silk as a base product from which to create the wonderfully unique colours found in Dinky-Dyes collection. The silk is manufactured to their own specifications in Thailand. Each stranded skein of silk is approximately 8m in length.

As Dinky-Dyes are hand dyed, dye lots will vary. Every effort is made to ensure consistency in floss colours but inevitably, there will be some subtle differences.

Threads & Yarns - Dinky-Dyes - Overdyed Silk