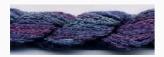

### **Dinky-Dyes Silk - #002 Purple Haze**

da: Dinky-Dyes

Modello: FILDDSILK-002

Dinky-Dyes take top quality, 6 stranded spun silk as a base product from which to create the wonderfully unique colours found in Dinky-Dyes collection. The silk is manufactured to their own specifications in Thailand. Each stranded skein of silk is approximately 8m in length.

As Dinky-Dyes are hand dyed, dye lots will vary. Every effort is made to ensure consistency in floss colours but inevitably, there will be some subtle differences.