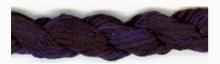

### **Dinky-Dyes Silk - #002 Purple Haze**

da: Dinky-Dyes

Modello: FILDDSILK-002

Dinky-Dyes take top quality, 6 stranded spun silk as a base product from which to create the wonderfully unique colours found in Dinky-Dyes collection. The silk is manufactured to their own specifications in Thailand. Each stranded skein of silk is approximately 8m in length.

As Dinky-Dyes are hand dyed, dye lots will vary. Every effort is made to ensure consistency in floss colours but inevitably, there will be some subtle differences.