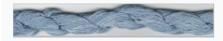

# Dinky-Dyes Silk - #010 Cloudy Sky

da: Dinky-Dyes

Modello: FILDDSILK-010

Dinky-Dyes take top quality, 6 stranded spun silk as a base product from which to create the wonderfully unique colours found in Dinky-Dyes collection. The silk is manufactured to their own specifications in Thailand. Each stranded skein of silk is approximately 8m in length.

As Dinky-Dyes are hand dyed, dye lots will vary. Every effort is made to ensure consistency in floss colours but inevitably, there will be some subtle differences.