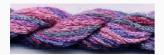

# Dinky-Dyes Silk - #004 Strawberry Ice

da: Dinky-Dyes

Modello: FILDDSILK-004

Dinky-Dyes take top quality, 6 stranded spun silk as a base product from which to create the wonderfully unique colours found in Dinky-Dyes collection. The silk is manufactured to their own specifications in Thailand. Each stranded skein of silk is approximately 8m in length.

As Dinky-Dyes are hand dyed, dye lots will vary. Every effort is made to ensure consistency in floss colours but inevitably, there will be some subtle differences.