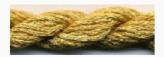

# Dinky-Dyes Silk - #062 Aussie Gold

da: Dinky-Dyes

Modello: FILDDSILK-062

Dinky-Dyes take top quality, 6 stranded spun silk as a base product from which to create the wonderfully unique colours found in Dinky-Dyes collection. The silk is manufactured to their own specifications in Thailand. Each stranded skein of silk is approximately 8m in length.

As Dinky-Dyes are hand dyed, dye lots will vary. Every effort is made to ensure consistency in floss colours but inevitably, there will be some subtle differences.