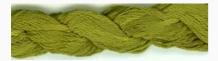

## Dinky-Dyes Silk - #140 Pilbara

da: Dinky-Dyes

Modello: FILDDSILK-140

Dinky-Dyes take top quality, 6 stranded spun silk as a base product from which to create the wonderfully unique colours found in Dinky-Dyes collection. The silk is manufactured to their own specifications in Thailand. Each stranded skein of silk is approximately 8m in length.

As Dinky-Dyes are hand dyed, dye lots will vary. Every effort is made to ensure consistency in floss colours but inevitably, there will be some subtle differences.