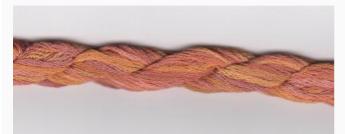

## Dinky-Dyes Silk - #001 Raspberry Ripple

da: Dinky-Dyes

Modello: FILDDSILK-001

Dinky-Dyes take top quality, 6 stranded spun silk as a base product from which to create the wonderfully unique colours found in Dinky-Dyes collection. The silk is manufactured to their own specifications in Thailand. Each stranded skein of silk is approximately 8m in length.

As Dinky-Dyes are hand dyed, dye lots will vary. Every effort is made to ensure consistency in floss colours but inevitably, there will be some subtle differences.