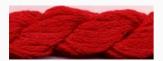

# Dinky-Dyes Silk - #025 Ruby

da: Dinky-Dyes

Modello: FILDDSILK-025

Dinky-Dyes take top quality, 6 stranded spun silk as a base product from which to create the wonderfully unique colours found in Dinky-Dyes collection. The silk is manufactured to their own specifications in Thailand. Each stranded skein of silk is approximately 8m in length.

As Dinky-Dyes are hand dyed, dye lots will vary. Every effort is made to ensure consistency in floss colours but inevitably, there will be some subtle differences.