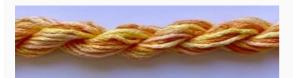

# Dinky-Dyes Silk - #004 Strawberry Ice

da: Dinky-Dyes

Modello: FILDDSILK-004

Dinky-Dyes take top quality, 6 stranded spun silk as a base product from which to create the wonderfully unique colours found in Dinky-Dyes collection. The silk is manufactured to their own specifications in Thailand. Each stranded skein of silk is approximately 8m in length.

As Dinky-Dyes are hand dyed, dye lots will vary. Every effort is made to ensure consistency in floss colours but inevitably, there will be some subtle differences.