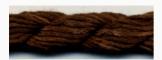

# Dinky-Dyes Silk - #031 Choco Latte

da: Dinky-Dyes

Modello: FILDDSILK-031

Dinky-Dyes take top quality, 6 stranded spun silk as a base product from which to create the wonderfully unique colours found in Dinky-Dyes collection. The silk is manufactured to their own specifications in Thailand. Each stranded skein of silk is approximately 8m in length.

As Dinky-Dyes are hand dyed, dye lots will vary. Every effort is made to ensure consistency in floss colours but inevitably, there will be some subtle differences.