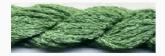

y. Every effort is made to ensure consistency in floss colours but inevitably, there will be some subtle differences.



#### Threads & Yarns - Dinky-Dyes - Overdyed Silk

# **Dinky-Dyes Silk - #049 Tropic Sunshine**

da: Dinky-Dyes



Modello: FILDDSILK-049

Dinky-Dyes take top quality, 6 stranded spun silk as a base product from which to create the wonderfully unique colours found in Dinky-Dyes collection. The silk is manufactured to their own specifications in Thailand. Each stranded skein of silk is approximately 8m in length.

As Dinky-Dyes are hand dyed, dye lots will vary. Every effort is made to ensure consistency in floss colours but inevitably, there will be some subtle differences.



Threads & Yarns - Dinky-Dyes - Overdyed Silk

# Dinky-Dyes Silk - #050 Acacia

da: Dinky-Dyes



Modello: FILDDSILK-050

Dinky-Dyes take top quality, 6 stranded spun silk as a base product from which to create the wonderfully unique colours found in Dinky-Dyes collection. The silk is manufactured to their own specifications in Thailand. Each stranded skein of silk is approximately 8m in length.

As Dinky-Dyes are hand dyed, dye lots will vary. Every effort is made to ensure consistency in floss colours but inevitably, there will be some subtle differences.



Threads & Yarns - Dinky-Dyes - Overdyed Silk

# Dinky-Dyes Silk - #052 Emerald

da: Dinky-Dyes



Modello: FILDDSILK-052

Dinky-Dyes take top quality, 6 stranded spun silk as a base product from which to create the wonderfully unique colours found in Dinky-Dyes collection. The silk is manufactured to their own specifications in