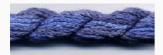

# **Dinky-Dyes Silk - #161 Blue Iris**

da: Dinky-Dyes

Modello: FILDDSILK-161

Dinky-Dyes take top quality, 6 stranded spun silk as a base product from which to create the wonderfully unique colours found in Dinky-Dyes collection. The silk is manufactured to their own specifications in Thailand. Each stranded skein of silk is approximately 8m in length.

As Dinky-Dyes are hand dyed, dye lots will vary. Every effort is made to ensure consistency in floss colours but inevitably, there will be some subtle differences.