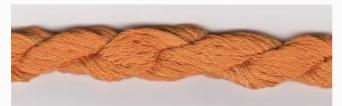

# Dinky-Dyes Silk - #011 Coral Sea

da: Dinky-Dyes

Modello: FILDDSILK-011

Dinky-Dyes take top quality, 6 stranded spun silk as a base product from which to create the wonderfully unique colours found in Dinky-Dyes collection. The silk is manufactured to their own specifications in Thailand. Each stranded skein of silk is approximately 8m in length.

As Dinky-Dyes are hand dyed, dye lots will vary. Every effort is made to ensure consistency in floss colours but inevitably, there will be some subtle differences.