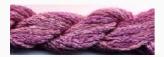

### **Dinky-Dyes Silk - #002 Purple Haze**

da: Dinky-Dyes

Modello: FILDDSILK-002

Dinky-Dyes take top quality, 6 stranded spun silk as a base product from which to create the wonderfully unique colours found in Dinky-Dyes collection. The silk is manufactured to their own specifications in Thailand. Each stranded skein of silk is approximately 8m in length.

As Dinky-Dyes are hand dyed, dye lots will vary. Every effort is made to ensure consistency in floss colours but inevitably, there will be some subtle differences.