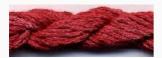

## Dinky-Dyes Silk - #001 Raspberry Ripple

da: Dinky-Dyes

Modello: FILDDSILK-001

Dinky-Dyes take top quality, 6 stranded spun silk as a base product from which to create the wonderfully unique colours found in Dinky-Dyes collection. The silk is manufactured to their own specifications in Thailand. Each stranded skein of silk is approximately 8m in length.

As Dinky-Dyes are hand dyed, dye lots will vary. Every effort is made to ensure consistency in floss colours but inevitably, there will be some subtle differences.