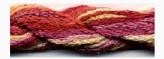

## Dinky-Dyes Silk - #001 Raspberry Ripple

da: Dinky-Dyes

Modello: FILDDSILK-001

Dinky-Dyes take top quality, 6 stranded spun silk as a base product from which to create the wonderfully unique colours found in Dinky-Dyes collection. The silk is manufactured to their own specifications in Thailand. Each stranded skein of silk is approximately 8m in length.

As Dinky-Dyes are hand dyed, dye lots will vary. Every effort is made to ensure consistency in floss colours but inevitably, there will be some subtle differences.