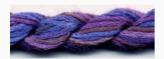

### **Dinky-Dyes Silk - #002 Purple Haze**

da: Dinky-Dyes

Modello: FILDDSILK-002

Dinky-Dyes take top quality, 6 stranded spun silk as a base product from which to create the wonderfully unique colours found in Dinky-Dyes collection. The silk is manufactured to their own specifications in Thailand. Each stranded skein of silk is approximately 8m in length.

As Dinky-Dyes are hand dyed, dye lots will vary. Every effort is made to ensure consistency in floss colours but inevitably, there will be some subtle differences.