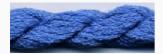

# **Dinky-Dyes Silk - #107 Turquoise**

da: Dinky-Dyes

Modello: FILDDSILK-107

Dinky-Dyes take top quality, 6 stranded spun silk as a base product from which to create the wonderfully unique colours found in Dinky-Dyes collection. The silk is manufactured to their own specifications in Thailand. Each stranded skein of silk is approximately 8m in length.

As Dinky-Dyes are hand dyed, dye lots will vary. Every effort is made to ensure consistency in floss colours but inevitably, there will be some subtle differences.

Threads & Yarns - Dinky-Dyes - Overdyed Silk