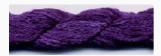

# **Dinky-Dyes Silk - #023 Amethyst**

da: Dinky-Dyes

Modello: FILDDSILK-023

Dinky-Dyes take top quality, 6 stranded spun silk as a base product from which to create the wonderfully unique colours found in Dinky-Dyes collection. The silk is manufactured to their own specifications in Thailand. Each stranded skein of silk is approximately 8m in length.

As Dinky-Dyes are hand dyed, dye lots will vary. Every effort is made to ensure consistency in floss colours but inevitably, there will be some subtle differences.