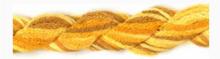

# Dinky-Dyes Silk - #062 Aussie Gold

da: Dinky-Dyes

Modello: FILDDSILK-062

Dinky-Dyes take top quality, 6 stranded spun silk as a base product from which to create the wonderfully unique colours found in Dinky-Dyes collection. The silk is manufactured to their own specifications in Thailand. Each stranded skein of silk is approximately 8m in length.

As Dinky-Dyes are hand dyed, dye lots will vary. Every effort is made to ensure consistency in floss colours but inevitably, there will be some subtle differences.