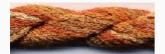

# Dinky-Dyes Silk - #013 Jaffa

da: Dinky-Dyes

Modello: FILDDSILK-013

Dinky-Dyes take top quality, 6 stranded spun silk as a base product from which to create the wonderfully unique colours found in Dinky-Dyes collection. The silk is manufactured to their own specifications in Thailand. Each stranded skein of silk is approximately 8m in length.

As Dinky-Dyes are hand dyed, dye lots will vary. Every effort is made to ensure consistency in floss colours but inevitably, there will be some subtle differences.