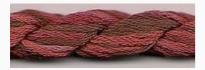

## Dinky-Dyes Silk - #001 Raspberry Ripple

da: Dinky-Dyes

Modello: FILDDSILK-001

Dinky-Dyes take top quality, 6 stranded spun silk as a base product from which to create the wonderfully unique colours found in Dinky-Dyes collection. The silk is manufactured to their own specifications in Thailand. Each stranded skein of silk is approximately 8m in length.

As Dinky-Dyes are hand dyed, dye lots will vary. Every effort is made to ensure consistency in floss colours but inevitably, there will be some subtle differences.