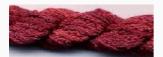

# Dinky-Dyes Silk - #026 Wild Cherry

da: Dinky-Dyes

Modello: FILDDSILK-026

Dinky-Dyes take top quality, 6 stranded spun silk as a base product from which to create the wonderfully unique colours found in Dinky-Dyes collection. The silk is manufactured to their own specifications in Thailand. Each stranded skein of silk is approximately 8m in length.

As Dinky-Dyes are hand dyed, dye lots will vary. Every effort is made to ensure consistency in floss colours but inevitably, there will be some subtle differences.