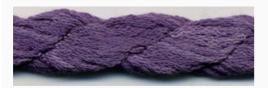

# Dinky-Dyes Silk - #003 Lavender Mist

da: Dinky-Dyes

Modello: FILDDSILK-003

Dinky-Dyes take top quality, 6 stranded spun silk as a base product from which to create the wonderfully unique colours found in Dinky-Dyes collection. The silk is manufactured to their own specifications in Thailand. Each stranded skein of silk is approximately 8m in length.

As Dinky-Dyes are hand dyed, dye lots will vary. Every effort is made to ensure consistency in floss colours but inevitably, there will be some subtle differences.