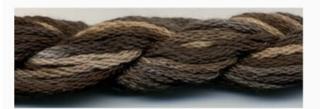

## Dinky-Dyes Silk - #141 Dark Chocolat

da: Dinky-Dyes

Modello: FILDDSILK-141

Dinky-Dyes take top quality, 6 stranded spun silk as a base product from which to create the wonderfully unique colours found in Dinky-Dyes collection. The silk is manufactured to their own specifications in Thailand. Each stranded skein of silk is approximately 8m in length.

As Dinky-Dyes are hand dyed, dye lots will vary. Every effort is made to ensure consistency in floss colours but inevitably, there will be some subtle differences.