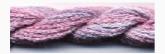

# Dinky-Dyes Silk - #003 Lavender Mist

da: Dinky-Dyes

Modello: FILDDSILK-003

Dinky-Dyes take top quality, 6 stranded spun silk as a base product from which to create the wonderfully unique colours found in Dinky-Dyes collection. The silk is manufactured to their own specifications in Thailand. Each stranded skein of silk is approximately 8m in length.

As Dinky-Dyes are hand dyed, dye lots will vary. Every effort is made to ensure consistency in floss colours but inevitably, there will be some subtle differences.