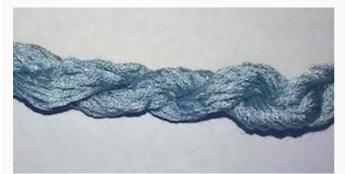

# Dinky-Dyes Silk - #010 Cloudy Sky

da: Dinky-Dyes

Modello: FILDDSILK-010

Dinky-Dyes take top quality, 6 stranded spun silk as a base product from which to create the wonderfully unique colours found in Dinky-Dyes collection. The silk is manufactured to their own specifications in Thailand. Each stranded skein of silk is approximately 8m in length.

As Dinky-Dyes are hand dyed, dye lots will vary. Every effort is made to ensure consistency in floss colours but inevitably, there will be some subtle differences.