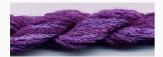

### **Dinky-Dyes Silk - #002 Purple Haze**

da: Dinky-Dyes

Modello: FILDDSILK-002

Dinky-Dyes take top quality, 6 stranded spun silk as a base product from which to create the wonderfully unique colours found in Dinky-Dyes collection. The silk is manufactured to their own specifications in Thailand. Each stranded skein of silk is approximately 8m in length.

As Dinky-Dyes are hand dyed, dye lots will vary. Every effort is made to ensure consistency in floss colours but inevitably, there will be some subtle differences.