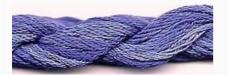

## Dinky-Dyes Silk - #024 Jacaranda

da: Dinky-Dyes

Modello: FILDDSILK-024

Dinky-Dyes take top quality, 6 stranded spun silk as a base product from which to create the wonderfully unique colours found in Dinky-Dyes collection. The silk is manufactured to their own specifications in Thailand. Each stranded skein of silk is approximately 8m in length.

As Dinky-Dyes are hand dyed, dye lots will vary. Every effort is made to ensure consistency in floss colours but inevitably, there will be some subtle differences.

Threads & Yarns - Dinky-Dyes - Overdyed Silk