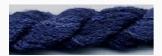

# Dinky-Dyes Silk - #066 Midnight

da: Dinky-Dyes

Modello: FILDDSILK-066

Dinky-Dyes take top quality, 6 stranded spun silk as a base product from which to create the wonderfully unique colours found in Dinky-Dyes collection. The silk is manufactured to their own specifications in Thailand. Each stranded skein of silk is approximately 8m in length.

As Dinky-Dyes are hand dyed, dye lots will vary. Every effort is made to ensure consistency in floss colours but inevitably, there will be some subtle differences.