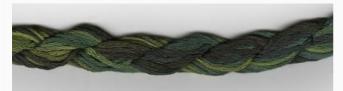

### **Dinky-Dyes Silk - #019 Rainforest**

da: Dinky-Dyes

Modello: FILDDSILK-019

Dinky-Dyes take top quality, 6 stranded spun silk as a base product from which to create the wonderfully unique colours found in Dinky-Dyes collection. The silk is manufactured to their own specifications in Thailand. Each stranded skein of silk is approximately 8m in length.

As Dinky-Dyes are hand dyed, dye lots will vary. Every effort is made to ensure consistency in floss colours but inevitably, there will be some subtle differences.