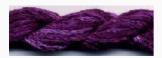

## Dinky-Dyes Silk - #001 Raspberry Ripple

da: Dinky-Dyes

Modello: FILDDSILK-001

Dinky-Dyes take top quality, 6 stranded spun silk as a base product from which to create the wonderfully unique colours found in Dinky-Dyes collection. The silk is manufactured to their own specifications in Thailand. Each stranded skein of silk is approximately 8m in length.

As Dinky-Dyes are hand dyed, dye lots will vary. Every effort is made to ensure consistency in floss colours but inevitably, there will be some subtle differences.