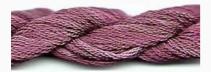

## Dinky-Dyes Silk - #001 Raspberry Ripple

da: Dinky-Dyes

Modello: FILDDSILK-001

Dinky-Dyes take top quality, 6 stranded spun silk as a base product from which to create the wonderfully unique colours found in Dinky-Dyes collection. The silk is manufactured to their own specifications in Thailand. Each stranded skein of silk is approximately 8m in length.

As Dinky-Dyes are hand dyed, dye lots will vary. Every effort is made to ensure consistency in floss colours but inevitably, there will be some subtle differences.