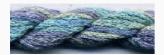

# Dinky-Dyes Silk - #000 Natural

da: Dinky-Dyes

Modello: FILDDSILK-000

Dinky-Dyes take top quality, 6 stranded spun silk as a base product from which to create the wonderfully unique colours found in Dinky-Dyes collection. The silk is manufactured to their own specifications in Thailand. Each stranded skein of silk is approximately 8m in length.

As Dinky-Dyes are hand dyed, dye lots will vary. Every effort is made to ensure consistency in floss colours but inevitably, there will be some subtle differences.