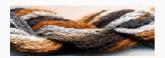

## Dinky-Dyes Silk - #014 Autumn Leaves

da: Dinky-Dyes

Modello: FILDDSILK-014

Dinky-Dyes take top quality, 6 stranded spun silk as a base product from which to create the wonderfully unique colours found in Dinky-Dyes collection. The silk is manufactured to their own specifications in Thailand. Each stranded skein of silk is approximately 8m in length.

As Dinky-Dyes are hand dyed, dye lots will vary. Every effort is made to ensure consistency in floss colours but inevitably, there will be some subtle differences.