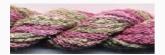

## Dinky-Dyes Silk - #001 Raspberry Ripple

da: Dinky-Dyes

Modello: FILDDSILK-001

Dinky-Dyes take top quality, 6 stranded spun silk as a base product from which to create the wonderfully unique colours found in Dinky-Dyes collection. The silk is manufactured to their own specifications in Thailand. Each stranded skein of silk is approximately 8m in length.

As Dinky-Dyes are hand dyed, dye lots will vary. Every effort is made to ensure consistency in floss colours but inevitably, there will be some subtle differences.