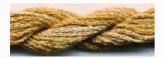

# **Dinky-Dyes Silk - #012 Lemon Sherbet**

da: Dinky-Dyes

Modello: FILDDSILK-012

Dinky-Dyes take top quality, 6 stranded spun silk as a base product from which to create the wonderfully unique colours found in Dinky-Dyes collection. The silk is manufactured to their own specifications in Thailand. Each stranded skein of silk is approximately 8m in length.

As Dinky-Dyes are hand dyed, dye lots will vary. Every effort is made to ensure consistency in floss colours but inevitably, there will be some subtle differences.

Threads & Yarns - Dinky-Dyes - Overdyed Silk