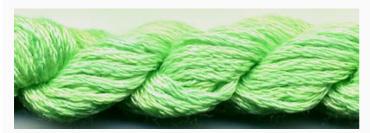

# Dinky-Dyes Silk - #008 Mint Ice

da: Dinky-Dyes

Modello: FILDDSILK-008

Dinky-Dyes take top quality, 6 stranded spun silk as a base product from which to create the wonderfully unique colours found in Dinky-Dyes collection. The silk is manufactured to their own specifications in Thailand. Each stranded skein of silk is approximately 8m in length.

As Dinky-Dyes are hand dyed, dye lots will vary. Every effort is made to ensure consistency in floss colours but inevitably, there will be some subtle differences.

Threads & Yarns - Dinky-Dyes - Overdyed Silk