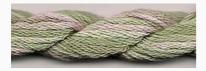

# Dinky-Dyes Silk - #003 Lavender Mist

da: Dinky-Dyes

Modello: FILDDSILK-003

Dinky-Dyes take top quality, 6 stranded spun silk as a base product from which to create the wonderfully unique colours found in Dinky-Dyes collection. The silk is manufactured to their own specifications in Thailand. Each stranded skein of silk is approximately 8m in length.

As Dinky-Dyes are hand dyed, dye lots will vary. Every effort is made to ensure consistency in floss colours but inevitably, there will be some subtle differences.