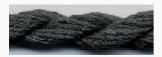

# Dinky-Dyes Silk - #066 Midnight

da: Dinky-Dyes

Modello: FILDDSILK-066

Dinky-Dyes take top quality, 6 stranded spun silk as a base product from which to create the wonderfully unique colours found in Dinky-Dyes collection. The silk is manufactured to their own specifications in Thailand. Each stranded skein of silk is approximately 8m in length.

As Dinky-Dyes are hand dyed, dye lots will vary. Every effort is made to ensure consistency in floss colours but inevitably, there will be some subtle differences.