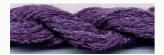

### **Dinky-Dyes Silk - #002 Purple Haze**

da: Dinky-Dyes

Modello: FILDDSILK-002

Dinky-Dyes take top quality, 6 stranded spun silk as a base product from which to create the wonderfully unique colours found in Dinky-Dyes collection. The silk is manufactured to their own specifications in Thailand. Each stranded skein of silk is approximately 8m in length.

As Dinky-Dyes are hand dyed, dye lots will vary. Every effort is made to ensure consistency in floss colours but inevitably, there will be some subtle differences.