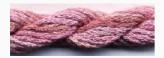

## Dinky-Dyes Silk - #001 Raspberry Ripple

da: Dinky-Dyes

Modello: FILDDSILK-001

Dinky-Dyes take top quality, 6 stranded spun silk as a base product from which to create the wonderfully unique colours found in Dinky-Dyes collection. The silk is manufactured to their own specifications in Thailand. Each stranded skein of silk is approximately 8m in length.

As Dinky-Dyes are hand dyed, dye lots will vary. Every effort is made to ensure consistency in floss colours but inevitably, there will be some subtle differences.