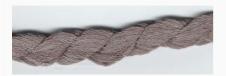

### **Dinky-Dyes Silk - #002 Purple Haze**

da: Dinky-Dyes

Modello: FILDDSILK-002

Dinky-Dyes take top quality, 6 stranded spun silk as a base product from which to create the wonderfully unique colours found in Dinky-Dyes collection. The silk is manufactured to their own specifications in Thailand. Each stranded skein of silk is approximately 8m in length.

As Dinky-Dyes are hand dyed, dye lots will vary. Every effort is made to ensure consistency in floss colours but inevitably, there will be some subtle differences.