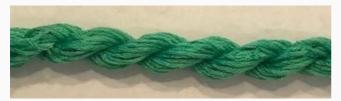

# Dinky-Dyes Silk - #008 Mint Ice

da: Dinky-Dyes

Modello: FILDDSILK-008

Dinky-Dyes take top quality, 6 stranded spun silk as a base product from which to create the wonderfully unique colours found in Dinky-Dyes collection. The silk is manufactured to their own specifications in Thailand. Each stranded skein of silk is approximately 8m in length.

As Dinky-Dyes are hand dyed, dye lots will vary. Every effort is made to ensure consistency in floss colours but inevitably, there will be some subtle differences.

Threads & Yarns - Dinky-Dyes - Overdyed Silk