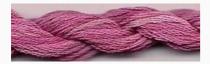

## Dinky-Dyes Silk - #001 Raspberry Ripple

da: Dinky-Dyes

Modello: FILDDSILK-001

Dinky-Dyes take top quality, 6 stranded spun silk as a base product from which to create the wonderfully unique colours found in Dinky-Dyes collection. The silk is manufactured to their own specifications in Thailand. Each stranded skein of silk is approximately 8m in length.

As Dinky-Dyes are hand dyed, dye lots will vary. Every effort is made to ensure consistency in floss colours but inevitably, there will be some subtle differences.