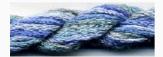

# Dinky-Dyes Silk - #003 Lavender Mist

da: Dinky-Dyes

Modello: FILDDSILK-003

Dinky-Dyes take top quality, 6 stranded spun silk as a base product from which to create the wonderfully unique colours found in Dinky-Dyes collection. The silk is manufactured to their own specifications in Thailand. Each stranded skein of silk is approximately 8m in length.

As Dinky-Dyes are hand dyed, dye lots will vary. Every effort is made to ensure consistency in floss colours but inevitably, there will be some subtle differences.