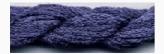

### **Dinky-Dyes Silk - #002 Purple Haze**

da: Dinky-Dyes

Modello: FILDDSILK-002

Dinky-Dyes take top quality, 6 stranded spun silk as a base product from which to create the wonderfully unique colours found in Dinky-Dyes collection. The silk is manufactured to their own specifications in Thailand. Each stranded skein of silk is approximately 8m in length.

As Dinky-Dyes are hand dyed, dye lots will vary. Every effort is made to ensure consistency in floss colours but inevitably, there will be some subtle differences.