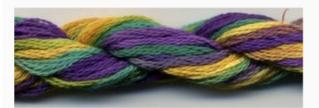

## **Dinky-Dyes Silk - #021 Daintree**

da: Dinky-Dyes

Modello: FILDDSILK-021

Dinky-Dyes take top quality, 6 stranded spun silk as a base product from which to create the wonderfully unique colours found in Dinky-Dyes collection. The silk is manufactured to their own specifications in Thailand. Each stranded skein of silk is approximately 8m in length.

As Dinky-Dyes are hand dyed, dye lots will vary. Every effort is made to ensure consistency in floss colours but inevitably, there will be some subtle differences.

Threads & Yarns - Dinky-Dyes - Overdyed Silk