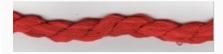

# Dinky-Dyes Silk - #025 Ruby

da: Dinky-Dyes

Modello: FILDDSILK-025

Dinky-Dyes take top quality, 6 stranded spun silk as a base product from which to create the wonderfully unique colours found in Dinky-Dyes collection. The silk is manufactured to their own specifications in Thailand. Each stranded skein of silk is approximately 8m in length.

As Dinky-Dyes are hand dyed, dye lots will vary. Every effort is made to ensure consistency in floss colours but inevitably, there will be some subtle differences.