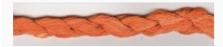

# Dinky-Dyes Silk - #013 Jaffa

da: Dinky-Dyes

Modello: FILDDSILK-013

Dinky-Dyes take top quality, 6 stranded spun silk as a base product from which to create the wonderfully unique colours found in Dinky-Dyes collection. The silk is manufactured to their own specifications in Thailand. Each stranded skein of silk is approximately 8m in length.

As Dinky-Dyes are hand dyed, dye lots will vary. Every effort is made to ensure consistency in floss colours but inevitably, there will be some subtle differences.