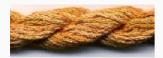

# Dinky-Dyes Silk - #010 Cloudy Sky

da: Dinky-Dyes

Modello: FILDDSILK-010

Dinky-Dyes take top quality, 6 stranded spun silk as a base product from which to create the wonderfully unique colours found in Dinky-Dyes collection. The silk is manufactured to their own specifications in Thailand. Each stranded skein of silk is approximately 8m in length.

As Dinky-Dyes are hand dyed, dye lots will vary. Every effort is made to ensure consistency in floss colours but inevitably, there will be some subtle differences.