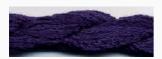

### **Dinky-Dyes Silk - #002 Purple Haze**

da: Dinky-Dyes

Modello: FILDDSILK-002

Dinky-Dyes take top quality, 6 stranded spun silk as a base product from which to create the wonderfully unique colours found in Dinky-Dyes collection. The silk is manufactured to their own specifications in Thailand. Each stranded skein of silk is approximately 8m in length.

As Dinky-Dyes are hand dyed, dye lots will vary. Every effort is made to ensure consistency in floss colours but inevitably, there will be some subtle differences.