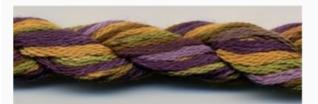

### **Dinky-Dyes Silk - #002 Purple Haze**

da: Dinky-Dyes

Modello: FILDDSILK-002

Dinky-Dyes take top quality, 6 stranded spun silk as a base product from which to create the wonderfully unique colours found in Dinky-Dyes collection. The silk is manufactured to their own specifications in Thailand. Each stranded skein of silk is approximately 8m in length.

As Dinky-Dyes are hand dyed, dye lots will vary. Every effort is made to ensure consistency in floss colours but inevitably, there will be some subtle differences.