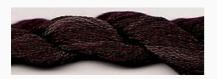

## Dinky-Dyes Silk - #141 Dark Chocolat

da: Dinky-Dyes

Modello: FILDDSILK-141

Dinky-Dyes take top quality, 6 stranded spun silk as a base product from which to create the wonderfully unique colours found in Dinky-Dyes collection. The silk is manufactured to their own specifications in Thailand. Each stranded skein of silk is approximately 8m in length.

As Dinky-Dyes are hand dyed, dye lots will vary. Every effort is made to ensure consistency in floss colours but inevitably, there will be some subtle differences.