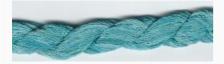

# Dinky-Dyes Silk - #008 Mint Ice

da: Dinky-Dyes

Modello: FILDDSILK-008

Dinky-Dyes take top quality, 6 stranded spun silk as a base product from which to create the wonderfully unique colours found in Dinky-Dyes collection. The silk is manufactured to their own specifications in Thailand. Each stranded skein of silk is approximately 8m in length.

As Dinky-Dyes are hand dyed, dye lots will vary. Every effort is made to ensure consistency in floss colours but inevitably, there will be some subtle differences.

Threads & Yarns - Dinky-Dyes - Overdyed Silk