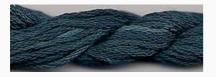

# Dinky-Dyes Silk - #063 Stormy Sky

da: Dinky-Dyes

Modello: FILDDSILK-063

Dinky-Dyes take top quality, 6 stranded spun silk as a base product from which to create the wonderfully unique colours found in Dinky-Dyes collection. The silk is manufactured to their own specifications in Thailand. Each stranded skein of silk is approximately 8m in length.

As Dinky-Dyes are hand dyed, dye lots will vary. Every effort is made to ensure consistency in floss colours but inevitably, there will be some subtle differences.