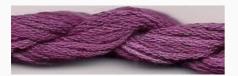

### **Dinky-Dyes Silk - #002 Purple Haze**

da: Dinky-Dyes

Modello: FILDDSILK-002

Dinky-Dyes take top quality, 6 stranded spun silk as a base product from which to create the wonderfully unique colours found in Dinky-Dyes collection. The silk is manufactured to their own specifications in Thailand. Each stranded skein of silk is approximately 8m in length.

As Dinky-Dyes are hand dyed, dye lots will vary. Every effort is made to ensure consistency in floss colours but inevitably, there will be some subtle differences.