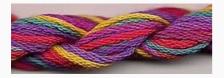

## Dinky-Dyes Silk - #001 Raspberry Ripple

da: Dinky-Dyes

Modello: FILDDSILK-001

Dinky-Dyes take top quality, 6 stranded spun silk as a base product from which to create the wonderfully unique colours found in Dinky-Dyes collection. The silk is manufactured to their own specifications in Thailand. Each stranded skein of silk is approximately 8m in length.

As Dinky-Dyes are hand dyed, dye lots will vary. Every effort is made to ensure consistency in floss colours but inevitably, there will be some subtle differences.