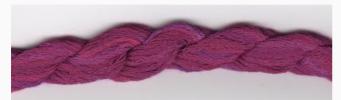

### **Dinky-Dyes Silk - #002 Purple Haze**

da: Dinky-Dyes

Modello: FILDDSILK-002

Dinky-Dyes take top quality, 6 stranded spun silk as a base product from which to create the wonderfully unique colours found in Dinky-Dyes collection. The silk is manufactured to their own specifications in Thailand. Each stranded skein of silk is approximately 8m in length.

As Dinky-Dyes are hand dyed, dye lots will vary. Every effort is made to ensure consistency in floss colours but inevitably, there will be some subtle differences.