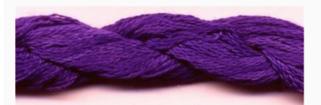

### **Dinky-Dyes Silk - #002 Purple Haze**

da: Dinky-Dyes

Modello: FILDDSILK-002

Dinky-Dyes take top quality, 6 stranded spun silk as a base product from which to create the wonderfully unique colours found in Dinky-Dyes collection. The silk is manufactured to their own specifications in Thailand. Each stranded skein of silk is approximately 8m in length.

As Dinky-Dyes are hand dyed, dye lots will vary. Every effort is made to ensure consistency in floss colours but inevitably, there will be some subtle differences.