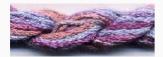

## Dinky-Dyes Silk - #001 Raspberry Ripple

da: Dinky-Dyes

Modello: FILDDSILK-001

Dinky-Dyes take top quality, 6 stranded spun silk as a base product from which to create the wonderfully unique colours found in Dinky-Dyes collection. The silk is manufactured to their own specifications in Thailand. Each stranded skein of silk is approximately 8m in length.

As Dinky-Dyes are hand dyed, dye lots will vary. Every effort is made to ensure consistency in floss colours but inevitably, there will be some subtle differences.