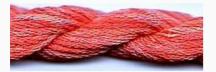

# Dinky-Dyes Silk - #074 Red Dust

da: Dinky-Dyes

Modello: FILDDSILK-074

Dinky-Dyes take top quality, 6 stranded spun silk as a base product from which to create the wonderfully unique colours found in Dinky-Dyes collection. The silk is manufactured to their own specifications in Thailand. Each stranded skein of silk is approximately 8m in length.

As Dinky-Dyes are hand dyed, dye lots will vary. Every effort is made to ensure consistency in floss colours but inevitably, there will be some subtle differences.