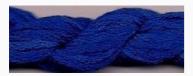

# Dinky-Dyes Silk - #022 Sapphire

da: Dinky-Dyes

Modello: FILDDSILK-022

Dinky-Dyes take top quality, 6 stranded spun silk as a base product from which to create the wonderfully unique colours found in Dinky-Dyes collection. The silk is manufactured to their own specifications in Thailand. Each stranded skein of silk is approximately 8m in length.

As Dinky-Dyes are hand dyed, dye lots will vary. Every effort is made to ensure consistency in floss colours but inevitably, there will be some subtle differences.

Threads & Yarns - Dinky-Dyes - Overdyed Silk