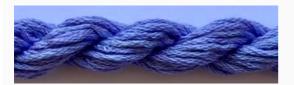

### **Dinky-Dyes Silk - #002 Purple Haze**

da: Dinky-Dyes

Modello: FILDDSILK-002

Dinky-Dyes take top quality, 6 stranded spun silk as a base product from which to create the wonderfully unique colours found in Dinky-Dyes collection. The silk is manufactured to their own specifications in Thailand. Each stranded skein of silk is approximately 8m in length.

As Dinky-Dyes are hand dyed, dye lots will vary. Every effort is made to ensure consistency in floss colours but inevitably, there will be some subtle differences.