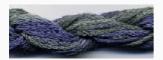

# Dinky-Dyes Silk - #085 Fantasy Blues

da: Dinky-Dyes

Modello: FILDDSILK-085

Dinky-Dyes take top quality, 6 stranded spun silk as a base product from which to create the wonderfully unique colours found in Dinky-Dyes collection. The silk is manufactured to their own specifications in Thailand. Each stranded skein of silk is approximately 8m in length.

As Dinky-Dyes are hand dyed, dye lots will vary. Every effort is made to ensure consistency in floss colours but inevitably, there will be some subtle differences.