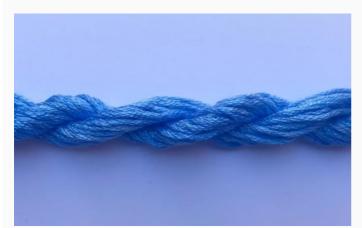

# Dinky-Dyes Silk - #022 Sapphire

da: Dinky-Dyes

Modello: FILDDSILK-022

Dinky-Dyes take top quality, 6 stranded spun silk as a base product from which to create the wonderfully unique colours found in Dinky-Dyes collection. The silk is manufactured to their own specifications in Thailand. Each stranded skein of silk is approximately 8m in length.

As Dinky-Dyes are hand dyed, dye lots will vary. Every effort is made to ensure consistency in floss colours but inevitably, there will be some subtle differences.

Threads & Yarns - Dinky-Dyes - Overdyed Silk