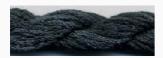

# Dinky-Dyes Silk - #066 Midnight

da: Dinky-Dyes

Modello: FILDDSILK-066

Dinky-Dyes take top quality, 6 stranded spun silk as a base product from which to create the wonderfully unique colours found in Dinky-Dyes collection. The silk is manufactured to their own specifications in Thailand. Each stranded skein of silk is approximately 8m in length.

As Dinky-Dyes are hand dyed, dye lots will vary. Every effort is made to ensure consistency in floss colours but inevitably, there will be some subtle differences.