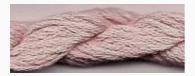

# Dinky-Dyes Silk - #000 Natural

da: Dinky-Dyes

Modello: FILDDSILK-000

Dinky-Dyes take top quality, 6 stranded spun silk as a base product from which to create the wonderfully unique colours found in Dinky-Dyes collection. The silk is manufactured to their own specifications in Thailand. Each stranded skein of silk is approximately 8m in length.

As Dinky-Dyes are hand dyed, dye lots will vary. Every effort is made to ensure consistency in floss colours but inevitably, there will be some subtle differences.