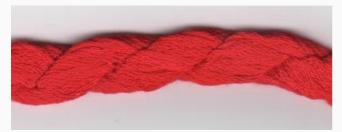

# Dinky-Dyes Silk - #026 Wild Cherry

da: Dinky-Dyes

Modello: FILDDSILK-026

Dinky-Dyes take top quality, 6 stranded spun silk as a base product from which to create the wonderfully unique colours found in Dinky-Dyes collection. The silk is manufactured to their own specifications in Thailand. Each stranded skein of silk is approximately 8m in length.

As Dinky-Dyes are hand dyed, dye lots will vary. Every effort is made to ensure consistency in floss colours but inevitably, there will be some subtle differences.