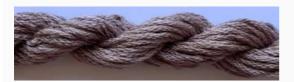

## Dinky-Dyes Silk - #141 Dark Chocolat

da: Dinky-Dyes

Modello: FILDDSILK-141

Dinky-Dyes take top quality, 6 stranded spun silk as a base product from which to create the wonderfully unique colours found in Dinky-Dyes collection. The silk is manufactured to their own specifications in Thailand. Each stranded skein of silk is approximately 8m in length.

As Dinky-Dyes are hand dyed, dye lots will vary. Every effort is made to ensure consistency in floss colours but inevitably, there will be some subtle differences.