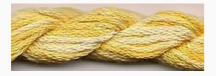

# Dinky-Dyes Silk - #003 Lavender Mist

da: Dinky-Dyes

Modello: FILDDSILK-003

Dinky-Dyes take top quality, 6 stranded spun silk as a base product from which to create the wonderfully unique colours found in Dinky-Dyes collection. The silk is manufactured to their own specifications in Thailand. Each stranded skein of silk is approximately 8m in length.

As Dinky-Dyes are hand dyed, dye lots will vary. Every effort is made to ensure consistency in floss colours but inevitably, there will be some subtle differences.