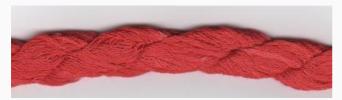

# Dinky-Dyes Silk - #025 Ruby

da: Dinky-Dyes

Modello: FILDDSILK-025

Dinky-Dyes take top quality, 6 stranded spun silk as a base product from which to create the wonderfully unique colours found in Dinky-Dyes collection. The silk is manufactured to their own specifications in Thailand. Each stranded skein of silk is approximately 8m in length.

As Dinky-Dyes are hand dyed, dye lots will vary. Every effort is made to ensure consistency in floss colours but inevitably, there will be some subtle differences.