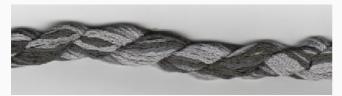

# Dinky-Dyes Silk - #010 Cloudy Sky

da: Dinky-Dyes

Modello: FILDDSILK-010

Dinky-Dyes take top quality, 6 stranded spun silk as a base product from which to create the wonderfully unique colours found in Dinky-Dyes collection. The silk is manufactured to their own specifications in Thailand. Each stranded skein of silk is approximately 8m in length.

As Dinky-Dyes are hand dyed, dye lots will vary. Every effort is made to ensure consistency in floss colours but inevitably, there will be some subtle differences.