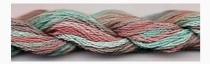

### **Dinky-Dyes Silk - #002 Purple Haze**

da: Dinky-Dyes

Modello: FILDDSILK-002

Dinky-Dyes take top quality, 6 stranded spun silk as a base product from which to create the wonderfully unique colours found in Dinky-Dyes collection. The silk is manufactured to their own specifications in Thailand. Each stranded skein of silk is approximately 8m in length.

As Dinky-Dyes are hand dyed, dye lots will vary. Every effort is made to ensure consistency in floss colours but inevitably, there will be some subtle differences.