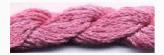

## Dinky-Dyes Silk - #058 Kayla's Rose

da: Dinky-Dyes

Modello: FILDDSILK-058

Dinky-Dyes take top quality, 6 stranded spun silk as a base product from which to create the wonderfully unique colours found in Dinky-Dyes collection. The silk is manufactured to their own specifications in Thailand. Each stranded skein of silk is approximately 8m in length.

As Dinky-Dyes are hand dyed, dye lots will vary. Every effort is made to ensure consistency in floss colours but inevitably, there will be some subtle differences.