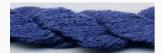

# Dinky-Dyes Silk - #066 Midnight

da: Dinky-Dyes

Modello: FILDDSILK-066

Dinky-Dyes take top quality, 6 stranded spun silk as a base product from which to create the wonderfully unique colours found in Dinky-Dyes collection. The silk is manufactured to their own specifications in Thailand. Each stranded skein of silk is approximately 8m in length.

As Dinky-Dyes are hand dyed, dye lots will vary. Every effort is made to ensure consistency in floss colours but inevitably, there will be some subtle differences.