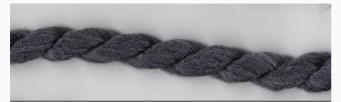

# Dinky-Dyes Silk - #063 Stormy Sky

da: Dinky-Dyes

Modello: FILDDSILK-063

Dinky-Dyes take top quality, 6 stranded spun silk as a base product from which to create the wonderfully unique colours found in Dinky-Dyes collection. The silk is manufactured to their own specifications in Thailand. Each stranded skein of silk is approximately 8m in length.

As Dinky-Dyes are hand dyed, dye lots will vary. Every effort is made to ensure consistency in floss colours but inevitably, there will be some subtle differences.