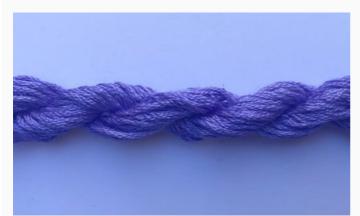

## Dinky-Dyes Silk - #001 Raspberry Ripple

da: Dinky-Dyes

Modello: FILDDSILK-001

Dinky-Dyes take top quality, 6 stranded spun silk as a base product from which to create the wonderfully unique colours found in Dinky-Dyes collection. The silk is manufactured to their own specifications in Thailand. Each stranded skein of silk is approximately 8m in length.

As Dinky-Dyes are hand dyed, dye lots will vary. Every effort is made to ensure consistency in floss colours but inevitably, there will be some subtle differences.