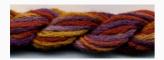

# Dinky-Dyes Silk - #013 Jaffa

da: Dinky-Dyes

Modello: FILDDSILK-013

Dinky-Dyes take top quality, 6 stranded spun silk as a base product from which to create the wonderfully unique colours found in Dinky-Dyes collection. The silk is manufactured to their own specifications in Thailand. Each stranded skein of silk is approximately 8m in length.

As Dinky-Dyes are hand dyed, dye lots will vary. Every effort is made to ensure consistency in floss colours but inevitably, there will be some subtle differences.