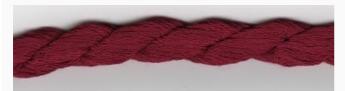

## Dinky-Dyes Silk - #001 Raspberry Ripple

da: Dinky-Dyes

Modello: FILDDSILK-001

Dinky-Dyes take top quality, 6 stranded spun silk as a base product from which to create the wonderfully unique colours found in Dinky-Dyes collection. The silk is manufactured to their own specifications in Thailand. Each stranded skein of silk is approximately 8m in length.

As Dinky-Dyes are hand dyed, dye lots will vary. Every effort is made to ensure consistency in floss colours but inevitably, there will be some subtle differences.