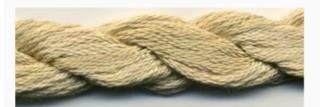

# Dinky-Dyes Silk - #033 Desert Sands

da: Dinky-Dyes

Modello: FILDDSILK-033

Dinky-Dyes take top quality, 6 stranded spun silk as a base product from which to create the wonderfully unique colours found in Dinky-Dyes collection. The silk is manufactured to their own specifications in Thailand. Each stranded skein of silk is approximately 8m in length.

As Dinky-Dyes are hand dyed, dye lots will vary. Every effort is made to ensure consistency in floss colours but inevitably, there will be some subtle differences.