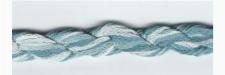

# Dinky-Dyes Silk - #010 Cloudy Sky

da: Dinky-Dyes

Modello: FILDDSILK-010

Dinky-Dyes take top quality, 6 stranded spun silk as a base product from which to create the wonderfully unique colours found in Dinky-Dyes collection. The silk is manufactured to their own specifications in Thailand. Each stranded skein of silk is approximately 8m in length.

As Dinky-Dyes are hand dyed, dye lots will vary. Every effort is made to ensure consistency in floss colours but inevitably, there will be some subtle differences.