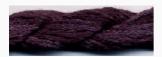

# **Dinky-Dyes Silk - #023 Amethyst**

da: Dinky-Dyes

Modello: FILDDSILK-023

Dinky-Dyes take top quality, 6 stranded spun silk as a base product from which to create the wonderfully unique colours found in Dinky-Dyes collection. The silk is manufactured to their own specifications in Thailand. Each stranded skein of silk is approximately 8m in length.

As Dinky-Dyes are hand dyed, dye lots will vary. Every effort is made to ensure consistency in floss colours but inevitably, there will be some subtle differences.