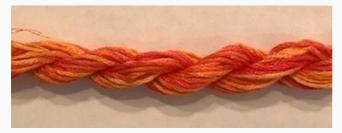

# Dinky-Dyes Silk - #013 Jaffa

da: Dinky-Dyes

Modello: FILDDSILK-013

Dinky-Dyes take top quality, 6 stranded spun silk as a base product from which to create the wonderfully unique colours found in Dinky-Dyes collection. The silk is manufactured to their own specifications in Thailand. Each stranded skein of silk is approximately 8m in length.

As Dinky-Dyes are hand dyed, dye lots will vary. Every effort is made to ensure consistency in floss colours but inevitably, there will be some subtle differences.