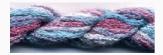

# Dinky-Dyes Silk - #000 Natural

da: Dinky-Dyes

Modello: FILDDSILK-000

Dinky-Dyes take top quality, 6 stranded spun silk as a base product from which to create the wonderfully unique colours found in Dinky-Dyes collection. The silk is manufactured to their own specifications in Thailand. Each stranded skein of silk is approximately 8m in length.

As Dinky-Dyes are hand dyed, dye lots will vary. Every effort is made to ensure consistency in floss colours but inevitably, there will be some subtle differences.