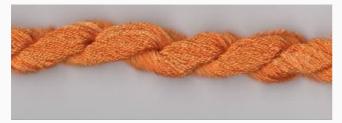

# Dinky-Dyes Silk - #013 Jaffa

da: Dinky-Dyes

Modello: FILDDSILK-013

Dinky-Dyes take top quality, 6 stranded spun silk as a base product from which to create the wonderfully unique colours found in Dinky-Dyes collection. The silk is manufactured to their own specifications in Thailand. Each stranded skein of silk is approximately 8m in length.

As Dinky-Dyes are hand dyed, dye lots will vary. Every effort is made to ensure consistency in floss colours but inevitably, there will be some subtle differences.