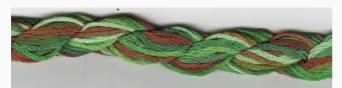

## Dinky-Dyes Silk - #014 Autumn Leaves

da: Dinky-Dyes

Modello: FILDDSILK-014

Dinky-Dyes take top quality, 6 stranded spun silk as a base product from which to create the wonderfully unique colours found in Dinky-Dyes collection. The silk is manufactured to their own specifications in Thailand. Each stranded skein of silk is approximately 8m in length.

As Dinky-Dyes are hand dyed, dye lots will vary. Every effort is made to ensure consistency in floss colours but inevitably, there will be some subtle differences.