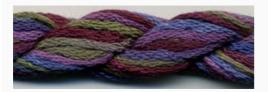

## Dinky-Dyes Silk - #001 Raspberry Ripple

da: Dinky-Dyes

Modello: FILDDSILK-001

Dinky-Dyes take top quality, 6 stranded spun silk as a base product from which to create the wonderfully unique colours found in Dinky-Dyes collection. The silk is manufactured to their own specifications in Thailand. Each stranded skein of silk is approximately 8m in length.

As Dinky-Dyes are hand dyed, dye lots will vary. Every effort is made to ensure consistency in floss colours but inevitably, there will be some subtle differences.