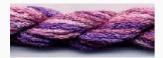

### **Dinky-Dyes Silk - #002 Purple Haze**

da: Dinky-Dyes

Modello: FILDDSILK-002

Dinky-Dyes take top quality, 6 stranded spun silk as a base product from which to create the wonderfully unique colours found in Dinky-Dyes collection. The silk is manufactured to their own specifications in Thailand. Each stranded skein of silk is approximately 8m in length.

As Dinky-Dyes are hand dyed, dye lots will vary. Every effort is made to ensure consistency in floss colours but inevitably, there will be some subtle differences.