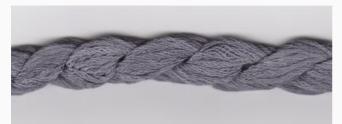

# Dinky-Dyes Silk - #010 Cloudy Sky

da: Dinky-Dyes

Modello: FILDDSILK-010

Dinky-Dyes take top quality, 6 stranded spun silk as a base product from which to create the wonderfully unique colours found in Dinky-Dyes collection. The silk is manufactured to their own specifications in Thailand. Each stranded skein of silk is approximately 8m in length.

As Dinky-Dyes are hand dyed, dye lots will vary. Every effort is made to ensure consistency in floss colours but inevitably, there will be some subtle differences.