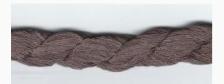

Threads & Yarns - Dinky-Dyes - Overdyed Silk

# Dinky-Dyes Silk - #000 Natural

da: Dinky-Dyes

Modello: FILDDSILK-000

Dinky-Dyes take top quality, 6 stranded spun silk as a base product from which to create the wonderfully unique colours found in Dinky-Dyes collection. The silk is manufactured to their own specifications in Thailand. Each stranded skein of silk is approximately 8m in length.

As Dinky-Dyes are hand dyed, dye lots will vary. Every effort is made to ensure consistency in floss colours but inevitably, there will be some subtle differences.