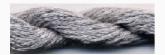

# Dinky-Dyes Silk - #063 Stormy Sky

da: Dinky-Dyes

Modello: FILDDSILK-063

Dinky-Dyes take top quality, 6 stranded spun silk as a base product from which to create the wonderfully unique colours found in Dinky-Dyes collection. The silk is manufactured to their own specifications in Thailand. Each stranded skein of silk is approximately 8m in length.

As Dinky-Dyes are hand dyed, dye lots will vary. Every effort is made to ensure consistency in floss colours but inevitably, there will be some subtle differences.