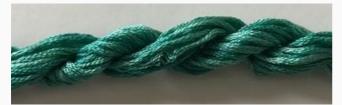

### **Dinky-Dyes Silk - #002 Purple Haze**

da: Dinky-Dyes

Modello: FILDDSILK-002

Dinky-Dyes take top quality, 6 stranded spun silk as a base product from which to create the wonderfully unique colours found in Dinky-Dyes collection. The silk is manufactured to their own specifications in Thailand. Each stranded skein of silk is approximately 8m in length.

As Dinky-Dyes are hand dyed, dye lots will vary. Every effort is made to ensure consistency in floss colours but inevitably, there will be some subtle differences.