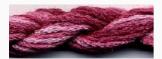

## Dinky-Dyes Silk - #001 Raspberry Ripple

da: Dinky-Dyes

Modello: FILDDSILK-001

Dinky-Dyes take top quality, 6 stranded spun silk as a base product from which to create the wonderfully unique colours found in Dinky-Dyes collection. The silk is manufactured to their own specifications in Thailand. Each stranded skein of silk is approximately 8m in length.

As Dinky-Dyes are hand dyed, dye lots will vary. Every effort is made to ensure consistency in floss colours but inevitably, there will be some subtle differences.