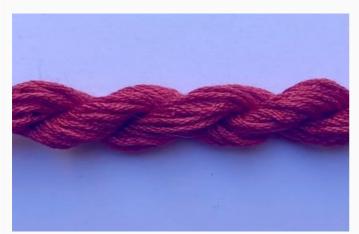

## Dinky-Dyes Silk - #001 Raspberry Ripple

da: Dinky-Dyes

Modello: FILDDSILK-001

Dinky-Dyes take top quality, 6 stranded spun silk as a base product from which to create the wonderfully unique colours found in Dinky-Dyes collection. The silk is manufactured to their own specifications in Thailand. Each stranded skein of silk is approximately 8m in length.

As Dinky-Dyes are hand dyed, dye lots will vary. Every effort is made to ensure consistency in floss colours but inevitably, there will be some subtle differences.