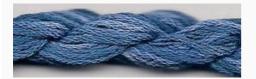

# Dinky-Dyes Silk - #010 Cloudy Sky

da: Dinky-Dyes

Modello: FILDDSILK-010

Dinky-Dyes take top quality, 6 stranded spun silk as a base product from which to create the wonderfully unique colours found in Dinky-Dyes collection. The silk is manufactured to their own specifications in Thailand. Each stranded skein of silk is approximately 8m in length.

As Dinky-Dyes are hand dyed, dye lots will vary. Every effort is made to ensure consistency in floss colours but inevitably, there will be some subtle differences.