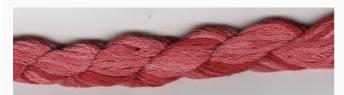

## Dinky-Dyes Silk - #001 Raspberry Ripple

da: Dinky-Dyes

Modello: FILDDSILK-001

Dinky-Dyes take top quality, 6 stranded spun silk as a base product from which to create the wonderfully unique colours found in Dinky-Dyes collection. The silk is manufactured to their own specifications in Thailand. Each stranded skein of silk is approximately 8m in length.

As Dinky-Dyes are hand dyed, dye lots will vary. Every effort is made to ensure consistency in floss colours but inevitably, there will be some subtle differences.