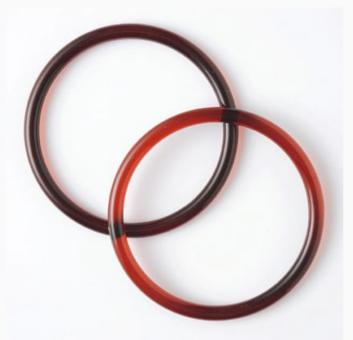

# Furoshiki Bag Rings (Handles) - Brown

da: Musubi

Modello: QLT-CEN-90157-001

A sleek and unique acrylic resin crafted patchin that that allows you to easily transform your furoshiki wrapping cloth into an elegant carry bag. This handle is to be used with larger furoshikis (70 cm or larger), but can also be used with any sized cloth.

Size: Ø 13 cm. Weight: 68 g Made in Japan

Price: € 8.55 (incl. VAT)