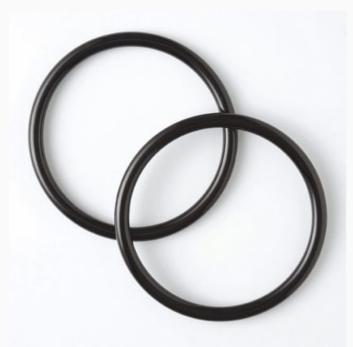

# Furoshiki Bag Rings (Handles) - Black

da: Musubi

Modello: QLT-CEN-90157-002

A sleek and unique acrylic resin crafted patchin that that allows you to easily transform your furoshiki wrapping cloth into an elegant carry bag. This handle is to be used with larger furoshikis (70 cm or larger), but can also be used with any sized cloth.

Size: Ø 13 cm. Weight: 68 g Made in Japan

Price: € 8.55 (incl. VAT)