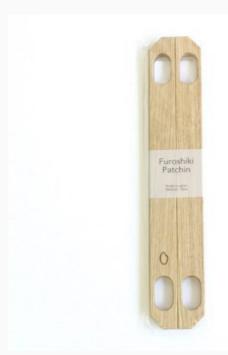

## Furoshiki Patchin - Oak wood

da: Musubi

Modello: QLT-CEN-90153-002

A sleek and unique natural wood crafted patchin that that allows you to easily transform your furoshiki wrapping cloth into an elegant carry bag thanks to its magnetic snap closure that serves to create an easy-to-access bag opening. All you have to do is feed two corners of your cloth into each piece and tie them off. This handle is to be used with larger furoshikis (70 cm or larger), but can also be used with any sized cloth.

Size: 24.5 x 4.5 x 1 cm Weight: 66 g

Made in Japan

**Price: € 31.05** (incl. VAT)