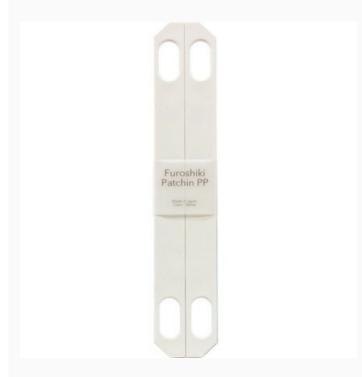

## **Furoshiki Patchin - White**

da: Musubi

Modello: QLT-CEN-90154-002

A sleek and unique Polypropylene crafted patchin that that allows you to easily transform your furoshiki wrapping cloth into an elegant carry bag thanks to its magnetic snap closure that serves to create an easy-to-access bag opening. All you have to do is feed two corners of your cloth into each piece and tie them off. This handle is to be used with larger furoshikis (70 cm or larger), but can also be used with any sized cloth.

Size: 24.5 x 4.5 x 1 cm

Weight: 98 g Made in Japan

**Price: € 20.25** (incl. VAT)