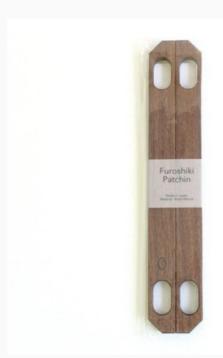

## Furoshiki Patchin - Black Walnut

da: Musubi

Modello: QLT-CEN-90153-001

A sleek and unique natural wood crafted patchin that that allows you to easily transform your furoshiki wrapping cloth into an elegant carry bag thanks to its magnetic snap closure that serves to create an easy-to-access bag opening. All you have to do is feed two corners of your cloth into each piece and tie them off. This handle is to be used with larger furoshikis (70 cm or larger), but can also be used with any sized cloth.

Size: 24.5 x 4.5 x 1 cm Weight: 66 g

Made in Japan

**Price: € 31.05** (incl. VAT)