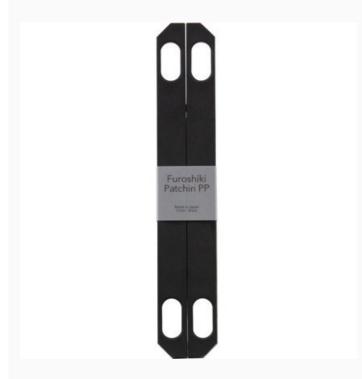

## Furoshiki Patchin - Black

da: Musubi

Modello: QLT-CEN-90154-001

A sleek and unique Polypropylene crafted patchin that that allows you to easily transform your furoshiki wrapping cloth into an elegant carry bag thanks to its magnetic snap closure that serves to create an easy-to-access bag opening. All you have to do is feed two corners of your cloth into each piece and tie them off. This handle is to be used with larger furoshikis (70 cm or larger), but can also be used with any sized cloth.

Size: 24.5 x 4.5 x 1 cm Weight: 98 g

Made in Japan

**Price: € 20.25** (incl. VAT)