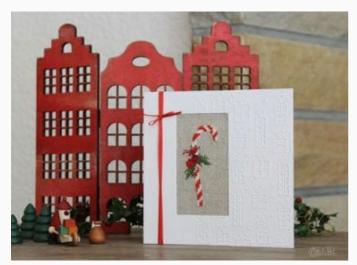

## **Card with opening - Zuckerstange**

da: UB Design

Modello: KITCEN-CARDZUCKER

An elegant, white, square card with rectangular opening, embossed with lovely Xmas gifts and with a refined, red satin ribbon to complete its look (included). It comes with its envelope and inside card to secure your stitched piece.

Size: 13.5x13.5 cm. PLEASE NOTE: the crossed stitched piece in the picture is NOT included!

Price: € 5.15 (incl. VAT)