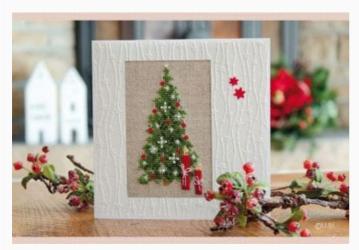

## **Card with opening - Tannenbaum**

da: UB Design

Modello: KITCEN-CARDTANNEN

An elegant, white, square card with rectangular opening, embossed with little star strings and enriched two more little, red stars applied. It comes with its envelope and inside card to secure your stitched piece.

Size: 15x15 cm. PLEASE NOTE: the crossed stitched piece in the picture is NOT included!

Price: € 6.50 (incl. VAT)