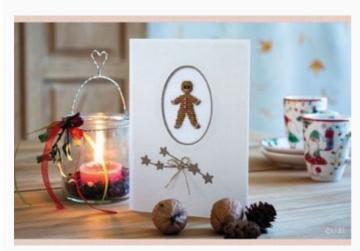

## Card with opening - Lebkuchenmännchen

da: UB Design

Modello: KITCEN-CARDLEBK

An elegant, white, rectangular card with an oval opening with a refined, caramel-colored border and enriched with a little branch of stars fixed with a bow. It comes with its envelope and inside card to secure your stitched piece.

Size: 10.5x15 cm. PLEASE NOTE: the crossed stitched piece in the picture is NOT included!

Price: € 5.15 (incl. VAT)