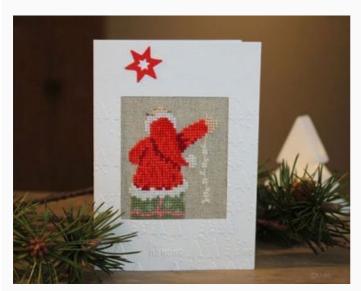

## **Card with opening - Nikolaus**

da: UB Design

Modello: KITCEN-CARDNIKOLAUS

An elegant, white card with rectangular opening, embossed with lovely Xmas trees and with a delicate, red star on to complete its look. It comes with its envelope and inside card to secure your stitched piece.

Size: 10.5x15 cm. PLEASE NOTE: the crossed stitched piece in the picture is NOT included!

Price: € 4.75 (incl. VAT)