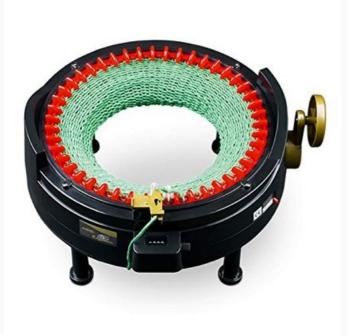

## Addi<sup>™</sup> Kingsize Knitting Machine

da: Gustav Selter

## Modello: ACCTC-7890

With the Addi<sup>™</sup> Express Kingsize Knitting Machine you can easily and quickly knit some circular tubulars. You just have to turn the handle!! With the Kingsize version of Addi-Express (for the Professional version see the related products) you can make bigger items: the bigger diameter allows you to work with more stitches with less handle turns and, as for the professional version, it can be fixed to the table with the given clamps as to make the work more comfortable.

Sizes: 46 needles

Circular tool: Ø 35 cm.

Open tool: width45 cm.

Note: you can fix the ideal width of your work with Addi-Stopper (see related products). 1 is included in the package.

In the pack we include a CD with the instructions and some utilisation examples in English, French and German, besides the Italian guide.