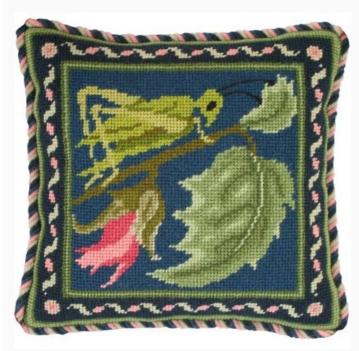

## **Rose Garden Grasshopper**

da: Beth Russell of Designers Forum

Modello: KITBET-ROSEGRDGRASS

This charming small cushion design originated from an exquisitely intricate line drawing dating

from late Victorian times.

CANVAS: 12#/in (5#cm) Zweigart White de luxe

canvas, 13 x 13" (33 x 33cm).

DESIGN (inc Border): about 21 x 21 cm.

STITCH: Tent/Basketweave.

WOOLS: Appleton tapestry wool for the designs and crewel (4 strands) for the background.

**INSTRUCTIONS:** English

**Price: € 41.60** (incl. VAT)

Kits - Tapestry and Canvases