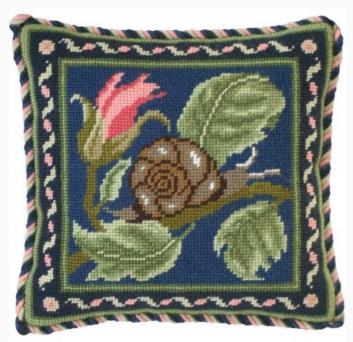

## **Rose Garden Snail**

da: Beth Russell of Designers Forum

Modello: KITBET-ROSEGRDSNAIL

This charming small cushion design originated from an exquisitely intricate line drawing dating

from late Victorian times.

CANVAS: 12#/in (5#cm) Zweigart White de luxe

canvas, 13 x 13" (33 x 33cm).

DESIGN (inc Border): about 21 x 21 cm.

STITCH: Tent/Basketweave.

WOOLS: Appleton tapestry wool for the designs and crewel (4 strands) for the background.

**INSTRUCTIONS:** English

**Price: € 41.60** (incl. VAT)