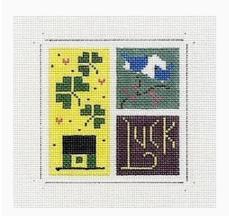

## Flip-It Canvas March

da: Lizzie Kate

Modello: MEZLZ-F22C

 $\label{lize} \mbox{Lizzie*Kate Flip-It Block Series is now available on ${\tt CANVAS!}$}$ 

Each design is beauttifully hand-painted on 18 mesh white mono needlepoint canvas. Canvases measure approximately 8.5 inches square, with a design size of approximately 3.75 inches square.

Flip-It Blocks include 12 monthly charts, along with the WOOF and MEOW Blocks for our pet loving friends

**Price: € 16.77** (incl. VAT)

Kits - Tapestry and Canvases