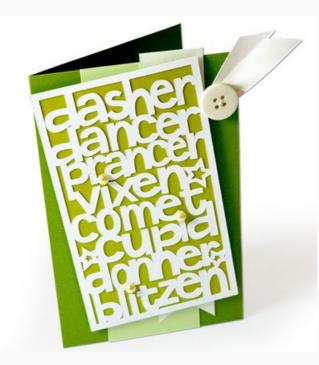

## **Sizzix Thinlits Die - Reindeer Names**

da: Ellison

Modello: ACCSIZZ-659917

Sizzix Thinlits Die - Reindeer Names Thinlits create dazzling detailed shapes for more creative cardmaking and papercrafting projects. These wafer-thin chemical-etched die sets are designed to cut a single sheet of cardstock, paper, metallic foil or vellum. They are simple to use, compact and portable for cutting at home or on the go. Use them for enhanced intricacy and to add a special touch of inspiration to all your projects. Design by Debi Potter Compatible with Big Shot and Big Shot Pro machines.