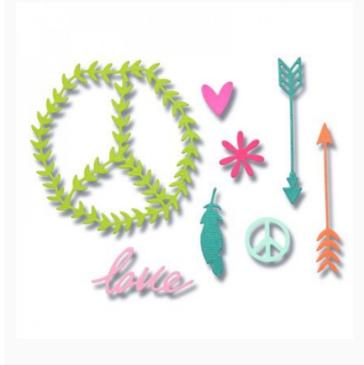

# Sizzix Thinlits Die Set 4PK - Card Front, Peace, Love &

**Joy** da: Ellison

Modello: ACCSIZZ-659588

Thinlits create dazzling detailed shapes for more creative cardmaking and papercrafting projects. These wafer-thin chemical-etched die sets are designed to cut a single sheet of cardstock, paper, metallic foil or vellum. They are simple to use, compact and portable for cutting at home or on the go. Use them for enhanced intricacy and to add a special touch of inspiration to all your projects. Design by Rachael Bright Compatible with Big Shot and Big Shot Pro machines.