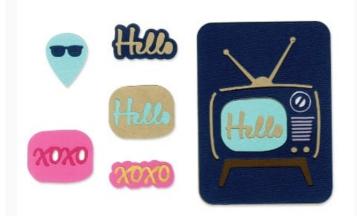

# Sizzix Thinlits Die Set 7PK - Retro TV

da: Ellison

Modello: ACCSIZZ-660012

Sizzix Thinlits Die Set 7PK - Retro TV Thinlits create dazzling detailed shapes for more creative cardmaking and papercrafting projects. These wafer-thin chemical-etched die sets are designed to cut a single sheet of cardstock, paper, metallic foil or vellum. They are simple to use, compact and portable for cutting at home or on the go. Use them for enhanced intricacy and to add a special touch of inspiration to all your projects.

Design by: Rachael Bright Compatible with Big Shot and Big Shot Pro Machine.