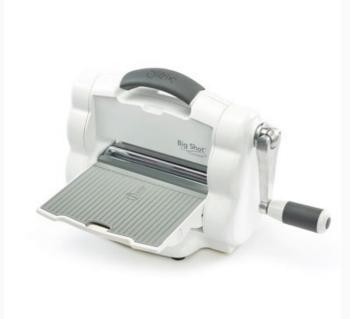

## Sizzix Big Shot Foldaway Machine (White & Grey) da: Ellison

#### Modello: ACCSIZZ-662220

Don't miss the latest machine to join the Sizzix® family! Our compact Big Shot<sup>™</sup> Foldaway machine features a cutting surface and handle that neatly fold away meaning it's perfect for creating on the go and freeing up space. It features:

Built in storage compartments - it's easy to store your wafer-thin dies and keep your favourites close to hand.

A release lever handle that allows it to fold in front of the machine for neat storage.

Cutting and embossing capability up to 6" wide and excellent pressure.

This brand new machine also comes with exclusive bonus content. Infact it also includes:

1 Platform, 1 Thin Die Adapter, 1 Pair of Standard Cutting Pads, 1 Instruction Booklet, 1 Bigz<sup>™</sup> Die, 10 Thinlits<sup>™</sup> Dies, 10 double-sided 5.5" x 6" cardstock sheets, 4 soft acrylic felt pieces (13.97cm x 15.24cm) and 4 fabric pieces 100% cotton (13.97cm x 15.24cm) by My Life Handmade. (Machine Size Closed 6 1/4" x 10 1/2" x 8", Machine Size Open 13 3/4" x 13" x 8")

### Price: € 179.99 (incl. VAT)