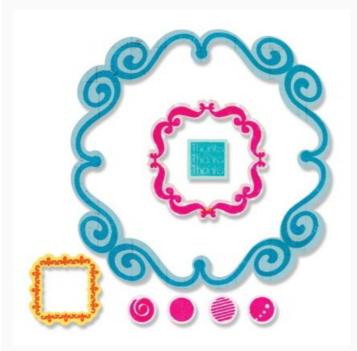

## Sizzix Framelits Die Set 9PK w/Stamps - Thank You da: Ellison

#### Modello: ACCSIZZ-659209

Sizzix Framelits Die Set 9PK w/Stamps - Thank You These wafer-thin chemical-etched die sets feature the perfect registration without interference from any ridges at the edge of the die opening. Plus, they're excellent for clearly cropping photos and cutting windows in cards, bags, boxes and scrapbook pagesIndividually packaged and valuepriced, single Sizzlits are the ideal creative mates. Designed to cut a single sheet of cardstock, paper, metallic foil or vellum, these dies also make great stencils and are perfect for layering to produce a 3-D effect. Design by Stephanie Barnard Dimensions: from 1/2" x 1/2" to 4 3/8" x 4 3/8" Compatible with BIGkick, Vagabond, Big Shot and Big Shot Pro Machine.