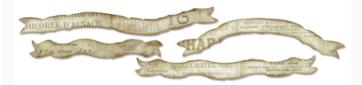

# Sizzix Sizzlits Decorative Strip Die - Tattered Banners

Modello: ACCSIZZ-659434

Sizzix Sizzlits Decorative Strip Die - Tattered Banners

Sizzlits Decorative Strip dies die-cut eye-catching, edge-to-edge borders onto single sheets of lightweight paper to cardstock. Decorative Strip Dies offer continuous charm to any card, scrapbook page or papermaking challenge. Design by Tim Holtz®.

Compatible with the BIGkick, Big Shot and Vagabond machines (with the Extended Spacer Platform and a pair of 13" Cutting Pads) and the Sidekick Machine (with a pair of 13" Cutting Pads). Dimensions: 12 5/8" Compatible with Sidekick, Big Shot and Big Shot Pro Machine.