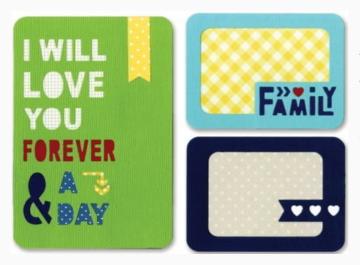

## Sizzix Thinlits Die Set 4PK - Forever & a Day da: Ellison

#### Modello: ACCSIZZ-659749

Sizzix Thinlits Die Set 4PK - Forever & a Day Thinlits create dazzling detailed shapes for more creative cardmaking and papercrafting projects. These wafer-thin chemical-etched die sets are designed to cut a single sheet of cardstock, paper, metallic foil or vellum. They are simple to use, compact and portable for cutting at home or on the go. Use them for enhanced intricacy and to add a special touch of inspiration to all your projects. Design by Rachael Bright Dimensions: 3" x 4" to 5 7/8" x 4" Compatible with Big Shot and Big Shot Pro machines.