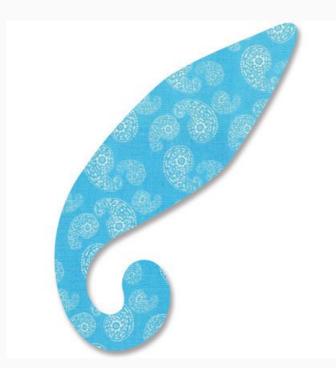

## Sizzix Bigz Die - Petal Wheel

da: Ellison

#### Modello: ACCSIZZ-659600

Sizzix Bigz Die - Petal Wheel Bigz die cleanly cuts thick materials, including cardstock, chipboard, fabric, foam, magnet, leather, metallic foil, paper and sandpaper (in limited use). Measuring 5 1/2" x 6", this Bigz die showcases the the style of Nel Whatmore. This die is designed for use only with the BIGkick, Big Shot and Vagabond machines and requires the use of a pair of Cutting Pads.