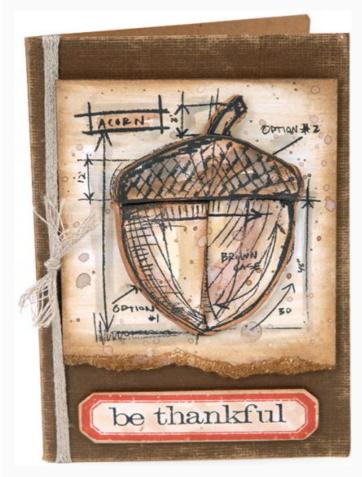

## Sizzix Framelits Die Set 5PK w/Stamps - Acorn da: Ellison

#### Modello: ACCSIZZ-659370

Sizzix Framelits Die Set 5PK w/Stamps - Acorn Blueprint

These wafer-thin chemical-etched die sets feature the perfect registration without interference from any ridges at the edge of the die opening. Plus, they're excellent for clearly cropping photos and cutting windows in cards, bags, boxes and scrapbook pagesIndividually packaged and valuepriced, single Sizzlits are the ideal creative mates. Designed to cut a single sheet of cardstock, paper, metallic foil or vellum, these dies also make great stencils and are perfect for layering to produce a 3-D effect. Design by Tim Holtz®

Dimensions: from 1 1/4" x 1 3/4" to 2 1/2" x 3 1/4" Compatible with Big Shot, Vagabond and Big Shot Pro Machine.