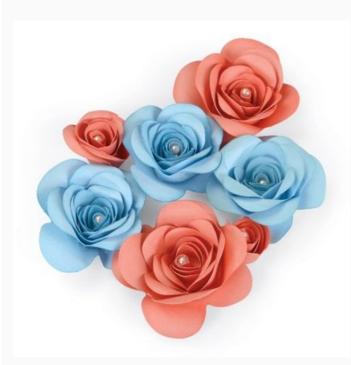

## Sizzix Thinlits Die Set 17PK - Garden Florals da: Ellison

### Modello: ACCSIZZ-662514

Thinlits create dazzling detailed shapes for more creative cardmaking and papercrafting projects. These wafer-thin chemical-etched die sets are designed to cut a single sheet of cardstock, paper, metallic foil or vellum. They are simple to use, compact and portable for cutting at home or on the go. Use them for enhanced intricacy and to add a special touch of inspiration to all your projects.

Design by: My Life Handmade Design Dimensions: 0.95cm x 1.27cm - 3.81cm x 5.40cm

Compatible with BIGkick, Big Shot and Vagabond Machines.