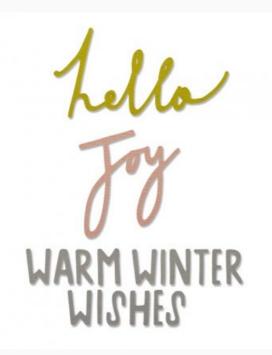

## Sizzix Thinlits Die Set 3PK - Winter Wishes da: Ellison

Modello: ACCSIZZ-660882

The Winter Wonderland collection stems from the cooperation between Sizzix and Craft Asylum and it's a true celebration of winter! With mint swirls, snowflakes and cute characters like bears and deers, it's a perfect for all ages. Thinlits create dazzling detailed shapes for more creative cardmaking and papercrafting projects. These wafer-thin chemical-etched die sets are designed to cut, emboss or stencil a single sheet of cardstock, paper, metallic foil or vellum. They are simple to use, compact and portable for cutting at home or on the go. Use them for enhanced intricacy and to add a special touch of inspiration to all your projects.

Design by: Craft Asylum

Compatible with Big Shot, Big Shot Plus and Big Shot Pro Machine.

Created on Friday 04 September, 2015