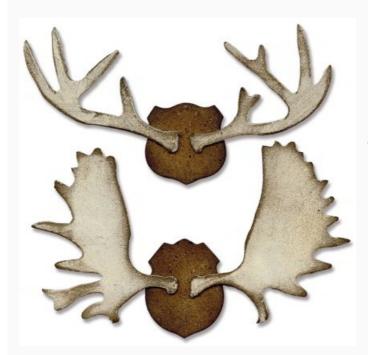

## Sizzix Bigz Die - Trophy Antlers da: Ellison

Modello: ACCSIZZ-658762

Sizzix Bigz Die - Trophy Antlers Bigz die cleanly cuts thick materials, including cardstock, chipboard, fabric, foam, magnet, leather, metallic foil, paper and sandpaper (in limited use). Its wider size offers you more design options.Measuring 5 1/2" x 6", this Bigz die showcases the bold and edgy style of  $\mathsf{Tim}\;\mathsf{Holtz}\,\mathbbm{R}$  . This die is designed for use only with the BIGkick, Big Shot and Vagabond machines and requires the use of a pair of Cutting Pads. Compatible with BIGkick, Big Shot, Vagabond and Big Shot Pro Machine.