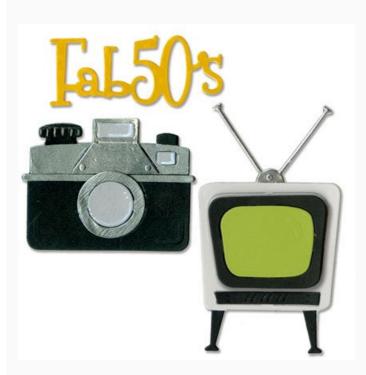

## **Sizzix Thinlits Die Set 11PK - Retro TV, Camera & Fab** 50s

da: Ellison

Modello: ACCSIZZ-659504

Sizzix Thinlits Die Set 11PK - Retro TV, Camera & Fab 50s

Thinlits create dazzling detailed shapes for more creative cardmaking and papercrafting projects. These wafer-thin chemical-etched die sets are designed to cut a single sheet of cardstock, paper, metallic foil or vellum. They are simple to use, compact and portable for cutting at home or on the go. Use them for enhanced intricacy and to add a special touch of inspiration to all your projects.

Design by Jen Long

Dimensions: from  $1/8" \times 1/8"$  to  $2" \times 35/8"$ Compatible with Big Shot and Big Shot Pro machines.