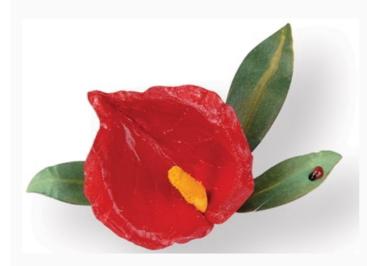

# Sizzix Thinlits Die Set 5PK - Flower, Anthurium da: Ellison

Modello: ACCSIZZ-658852

Sizzix Thinlits Die Set 5PK - Flower, Anthurium Thinlits create dazzling detailed shapes for more creative cardmaking and papercrafting projects. These wafer-thin chemical-etched die sets are designed to cut a single sheet of cardstock, paper, metallic foil or vellum. They are simple to use, compact and portable for cutting at home or on the go. Use them for enhanced intricacy and to add a special touch of inspiration to all your projects. Design by Susan Tierney-Cockburn Dimensions: 3 3/8" x 2 1/8" x 1 1/4" Compatible with Big Shot, Big Shot Pro and Vagabond machines.