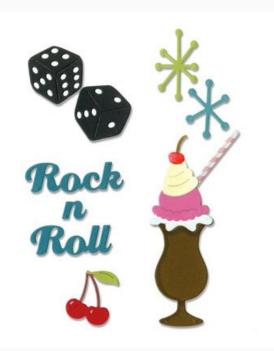

## Sizzix Thinlits Die Set 9PK - Rock 'n Roll Sundae da: Ellison

#### Modello: ACCSIZZ-659505

Sizzix Thinlits Die Set 9PK - Rock 'n Roll Sundae Thinlits create dazzling detailed shapes for more creative cardmaking and papercrafting projects. These wafer-thin chemical-etched die sets are designed to cut a single sheet of cardstock, paper, metallic foil or vellum. They are simple to use, compact and portable for cutting at home or on the go. Use them for enhanced intricacy and to add a special touch of inspiration to all your projects.

Design by Jen Long

Dimensions: from  $1/2" \times 5/8"$  to  $1 3/8" \times 4"$ Compatible with Big Shot and Big Shot Pro machines.

## Price: € 15.31 (incl. VAT)