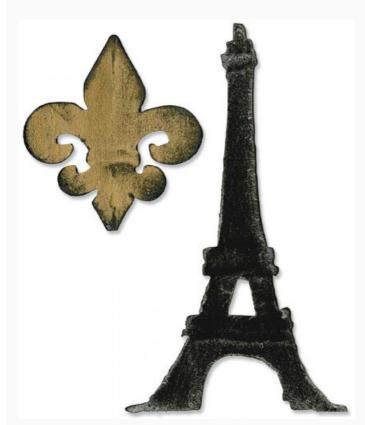

## Sizzix Bigz Die - Fleur de Lis & Eiffel Tower da: Ellison

Modello: ACCSIZZ-658556

Bigz die cleanly cuts thick materials, including cardstock, chipboard, fabric, foam, magnet, leather, metallic foil, paper and sandpaper (in limited use). Measuring 2 7/8" x 5" - 2 1/4" x 2 1/2", this Bigz die showcases the whimsical style of Tim Holtz. This die is designed for use only with the BIGkick, Big Shot and Vagabond machines and requires the use of a pair of Cutting Pads.

## Price: € 16.37 (incl. VAT)