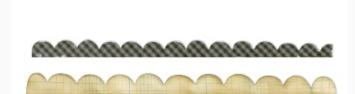

# Sizzix Sizzlits Decorative Strip Die - Loopy Scallops

Modello: ACCSIZZ-660396

Sizzlits Decorative Strip dies die-cut eye-catching, edge-to-edge borders onto single sheets of lightweight paper to cardstock. Decorative Strip Dies offer continuous charm to any card, scrapbook page or papermaking challenge. Compatible with the BIGkick, Big Shot and Vagabond machines (with the Extended Spacer Platform and a pair of 13" Cutting Pads) and the Sidekick Machine (with a pair of 13" Cutting Pads). Design by Doodlebug design inc. Dimensions: about 2 3/8" x 12 5/8" x 1/8" Compatible with Sidekick, Big Shot, Big Shot Plus and Big Shot Pro Machine.