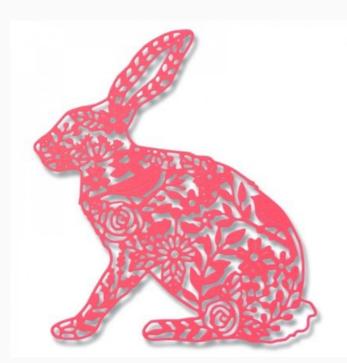

## Sizzix Thinlits Die - Wild Rabbit

da: Ellison

### Modello: ACCSIZZ-661689

Thinlits create dazzling detailed shapes for more creative cardmaking and papercrafting projects. These wafer-thin chemical-etched die sets are designed to cut a single sheet of cardstock, paper, metallic foil or vellum. They are simple to use, compact and portable for cutting at home or on the go. Use them for enhanced intricacy and to add a special touch of inspiration to all your projects.

Design Dimensions: 4 3/4" x 6" / 15.2cm x 12.1cm Compatible with Big Shot, Big Shot Plus and Big Shot Pro Machine.

## Price: € 18.49 (incl. VAT)