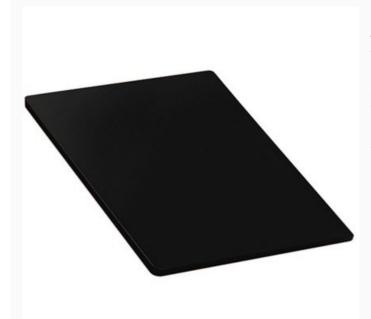

# Sizzix Accessory - Premium Crease Pad, Standard

Modello: ACCSIZZ-655092

This Premium Crease Pad was specially designed for die-cutting Sizzix steel-rule dies containing crease rule (Bigz, Movers & Shapers and Originals) in the BIGkick, Big Shot and Vagabond machines. Constructed of high-quality polyurethane plastic, this Crease Pads helps create subtle fold lines for easy to assemble cards, envelopes, bags, boxes and pockets. Simply sandwich the die and material to be cut between one Crease Pad and one Cutting Pad and roll through the machine. Dimensions: 6 1/4" x 8 7/8" x 1/8"