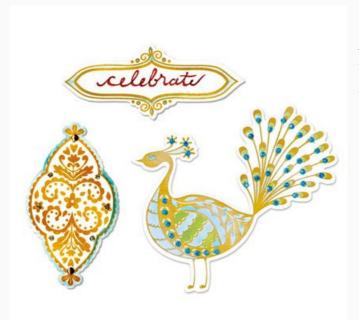

## Sizzix Framelits Die Set 3PK w/Stamps - Peacock da: Ellison

#### Modello: ACCSIZZ-658398

Sizzix Framelits Die Set 3PK w/Stamps - Peacock These wafer-thin chemical-etched die sets feature the perfect registration without interference from any ridges at the edge of the die opening. Plus, they're excellent for clearly cropping photos and cutting windows in cards, bags, boxes and scrapbook pagesIndividually packaged and valuepriced, single Sizzlits are the ideal creative mates. Designed to cut a single sheet of cardstock, paper, metallic foil or vellum, these dies also make great stencils and are perfect for layering to produce a 3-D effect. Design by Dena Designs Dimensions: from 1 3/8" x 1 7/8" to 4" x 3 5/8" Compatible with Big Shot and Big Shot Pro Machine.