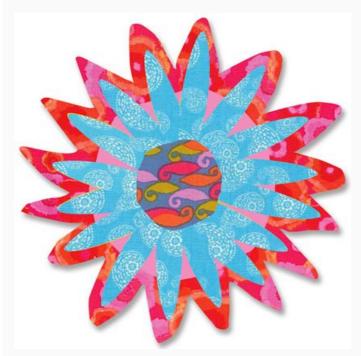

# Sizzix Bigz L Die - Starburst

da: Ellison

#### Modello: ACCSIZZ-659602

Sizzix Bigz L Die - Starburst A Bigz die cleanly cuts thick materials, including cardstock, chipboard, fabric, foam, magnet, leather, metallic foil, paper and sandpaper (in limited use). Its wider size offers you more design options. Dimensions: 6" x 8 3/4" Compatible with Big Shot and Big Shot Pro Machine. © Nel Whatmore