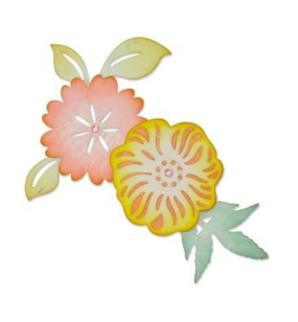

## Sizzix Thinlits Die Set 17PK - Garden Florals da: Ellison

### Modello: ACCSIZZ-662514

Thinlits create dazzling detailed shapes for more creative cardmaking and papercrafting projects. These wafer-thin chemical-etched die sets are designed to cut a single sheet of cardstock, paper, metallic foil or vellum. They are simple to use, compact and portable for cutting at home or on the go. Use them for enhanced intricacy and to add a special touch of inspiration to all your projects.