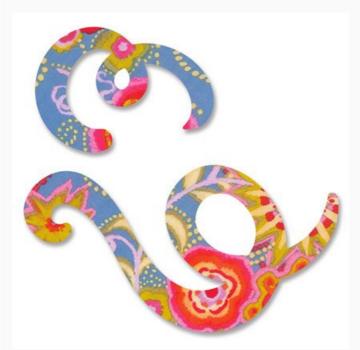

# Sizzix Bigz L Die - Loop-the-Loop

da: Ellison

Modello: ACCSIZZ-659597

Sizzix Bigz L Die - Loop-the-Loop A Bigz die cleanly cuts thick materials, including cardstock, chipboard, fabric, foam, magnet, leather, metallic foil, paper and sandpaper (in limited use). Its wider size offers you more design options. Compatible with Big Shot and Big Shot Pro Machine.