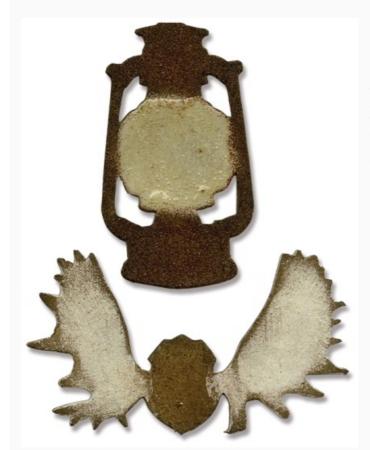

# Sizzix Movers & Shapers Magnetic Die Set 2PK -Lantern

da: Ellison

Modello: ACCSIZZ-658774

Sizzix Movers & Shapers Magnetic Die Set 2PK -Mini Lantern & Antlers Sizzix Movers & Shapers are creativity in motion! With these movable magnetic dies, now you can create a card or envelope with a window anywhere you want for a truly customized shape-cutting experience. Design by Tim Holtz® Dimensions: 1 1/2" x 2 1/2" - 3" x 1 3/4" Compatible with BIGkick, Big Shot, Vagabond and Big Shot Pro Machine.

## Sizzix Bigz Die - Trophy Antlers da: Ellison

Modello: ACCSIZZ-658762

Sizzix Bigz Die - Trophy Antlers Bigz die cleanly cuts thick materials, including cardstock, chipboard, fabric, foam, magnet, leather, metallic foil, paper and sandpaper (in limited use). Its wider size offers you more design options.Measuring 5 1/2" x 6", this Bigz die showcases the bold and edgy style of  $\mathsf{Tim}\;\mathsf{Holtz}\,\mathbbm{R}$  . This die is designed for use only with the BIGkick, Big Shot and Vagabond machines and requires the use of a pair of Cutting Pads. Compatible with BIGkick, Big Shot, Vagabond and Big Shot Pro Machine.