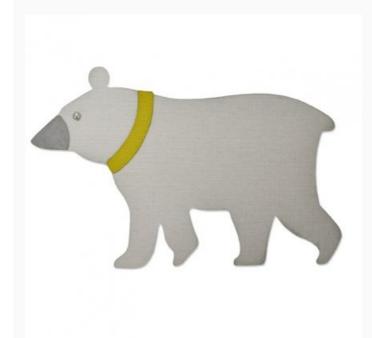

### Sizzix Bigz Die - Strolling Bear da: Ellison

#### Modello: ACCSIZZ-660886

The Winter Wonderland collection stems from the cooperation between Sizzix and Craft Asylum and it's a true celebration of winter! With mint swirls, snowflakes and cute characters like bears and deers, it's a perfect for all ages. A Bigz die cleanly cuts thick materials, including cardstock, chipboard, fabric, foam, magnet, leather, metallic foil, paper and sandpaper (in limited use). Its wider size offers you more design options. Measuring 5 1/2" x 6", this Bigz die showcases the style of Craft Asylum.

Compatible with Big Shot, Big Shot Plus and Big Shot Pro machines.