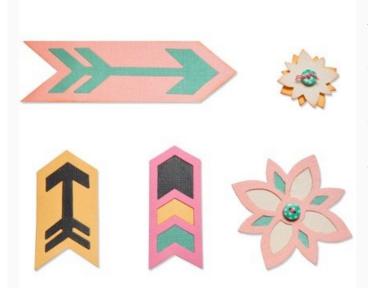

## Sizzix Thinlits Die - Card Front, Arrows da: Ellison

Modello: ACCSIZZ-660105

Sizzix Thinlits Die - Arrows Thinlits create dazzling detailed shapes for more creative cardmaking and papercrafting projects. These wafer-thin chemical-etched die sets are designed to cut a single sheet of cardstock, paper, metallic foil or vellum. They are simple to use, compact and portable for cutting at home or on the go. Use them for enhanced intricacy and to add a special touch of inspiration to all your projects. Design by Jen Long Compatible with Big Shot and Big Shot Pro machines.

## Sizzix Thinlits Die - Card Front, Fancy Chevrons da: Ellison

#### Modello: ACCSIZZ-660106

Sizzix Thinlits Die - Fancy Chevrons Thinlits create dazzling detailed shapes for more creative cardmaking and papercrafting projects. These wafer-thin chemical-etched die sets are designed to cut a single sheet of cardstock, paper, metallic foil or vellum. They are simple to use, compact and portable for cutting at home or on the go. Use them for enhanced intricacy and to add a special touch of inspiration to all your projects. Design by Jen Long Compatible with Big Shot and Big Shot Pro machines.