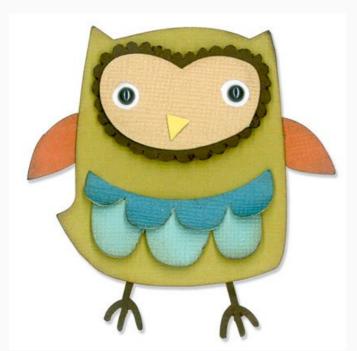

## Sizzix Thinlits Die Set 9PK - Owl

da: Ellison

#### Modello: ACCSIZZ-659909

Sizzix Thinlits Die Set 9PK - Owl Thinlits create dazzling detailed shapes for more creative cardmaking and papercrafting projects. These wafer-thin chemical-etched die sets are designed to cut a single sheet of cardstock, paper, metallic foil or vellum. They are simple to use, compact and portable for cutting at home or on the go. Use them for enhanced intricacy and to add a special touch of inspiration to all your projects. Design by Debi Potter Compatible with Big Shot and Big Shot Pro machines.