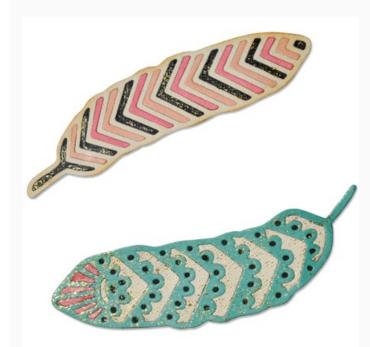

### Sizzix Thinlits Die Set 2PK - Lattice Feathers da: Ellison

### Modello: ACCSIZZ-660501

The Tribal Adventure collection stems from the cooperation between Sizzix and Craft Asylum and it's vibrant and exciting. With birds, elephants, feathers, flowers and fun phrases, you'll never stop exploring the possibilities of craft! Thinlits create dazzling detailed shapes for more creative cardmaking and papercrafting projects. These wafer-thin chemical-etched die sets are designed to cut a single sheet of cardstock, paper, metallic foil or vellum. They are simple to use, compact and portable for cutting at home or on the go. Use them for enhanced intricacy and to add a special touch of inspiration to all your projects. Design by Craft Asylum Compatible with Big Shot, Big Shot Plus and Big Shot Pro machines.