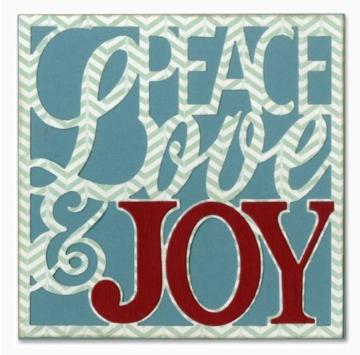

# Sizzix Thinlits Die Set 4PK - Card Front, Peace, Love &

**Joy** da: Ellison

Modello: ACCSIZZ-659588

Thinlits create dazzling detailed shapes for more creative cardmaking and papercrafting projects. These wafer-thin chemical-etched die sets are designed to cut a single sheet of cardstock, paper, metallic foil or vellum. They are simple to use, compact and portable for cutting at home or on the go. Use them for enhanced intricacy and to add a special touch of inspiration to all your projects. Design by Rachael Bright Compatible with Big Shot and Big Shot Pro machines.