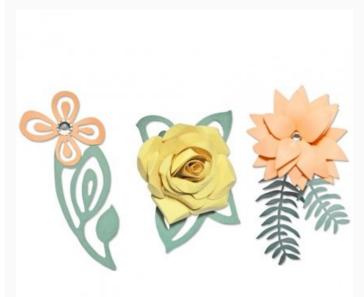

## Sizzix Thinlits Plus Die Set 5PK - Love Birds 3-D Floral da: Ellison

### Modello: ACCSIZZ-660830

Thinlits create dazzling detailed shapes for more creative cardmaking and papercrafting projects. These wafer-thin chemical-etched die sets are designed to cut a single sheet of cardstock, paper, metallic foil or vellum. They are simple to use, compact and portable for cutting at home or on the go. Use them for enhanced intricacy and to add a special touch of inspiration to all your projects.

#### Design by Emily Atherton

Dimensions: 2 1/4" x 3" - 1 1/8" x 11 3/8" inches (5,72 cm x 7,62 cm - 2,86 cm x 28,89 cm) Compatible with Big Shot Plus and Big Shot Pro machines.