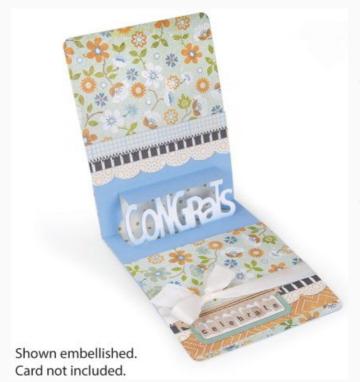

# Pop 'n Cuts Magnetic Insert Die - Label, Congrats, 3-D

### Modello: ACCSIZZ-658375

Pop goes the die-cut! When this Pop 'n Cuts magnetic insert die is combined with base die, you can create impressive 3-D pop up shapes in just a few quick steps. Simply pop the insert into place, lining up the center crease marks and die-cut for an incredibly easy shape-cutting experience! Measuring 3 7/8" x 5 3/4" x 1/2", this Pop 'n Cuts magnetic insert die showcases the eye-popping style of artist Karen Burniston. Each Pop 'n Cuts magnetic insert die must be used in any one of the Pop 'n Cuts base dies or base trays, which are compatible with the BIGkick, Big Shot and Vagabond machines (with a pair of appropriately sized Cutting Pads and one Crease Pad). PLEASE NOTE: Card not included