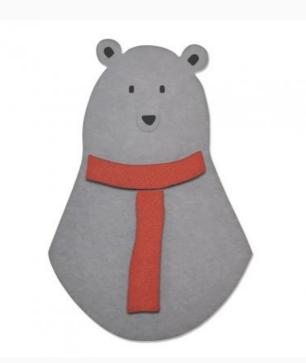

## Sizzix Bigz Die - Loving Bear

da: Ellison

#### Modello: ACCSIZZ-660883

The Winter Wonderland collection stems from the cooperation between Sizzix and Craft Asylum and it's a true celebration of winter! With mint swirls, snowflakes and cute characters like bears and deers, it's a perfect for all ages. A Bigz die cleanly cuts thick materials, including cardstock, chipboard, fabric, foam, magnet, leather, metallic foil, paper and sandpaper (in limited use). Its wider size offers you more design options. Measuring 5 1/2" x 6", this Bigz die showcases the style of Craft Asylum.

Compatible with Big Shot, Big Shot Plus and Big Shot Pro machines.