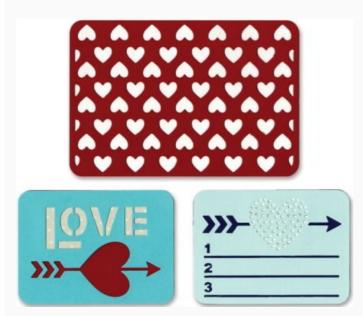

## Sizzix Thinlits Die Set 3PK - Love da: Ellison

Modello: ACCSIZZ-659752

Sizzix Thinlits Die Set 3PK - Love Thinlits create dazzling detailed shapes for more creative cardmaking and papercrafting projects. These wafer-thin chemical-etched die sets are designed to cut a single sheet of cardstock, paper, metallic foil or vellum. They are simple to use, compact and portable for cutting at home or on the go. Use them for enhanced intricacy and to add a special touch of inspiration to all your projects. Design by Rachael Bright Dimensions: 3" x 4" to 5 7/8" x 4" Compatible with Big Shot and Big Shot Pro machines.