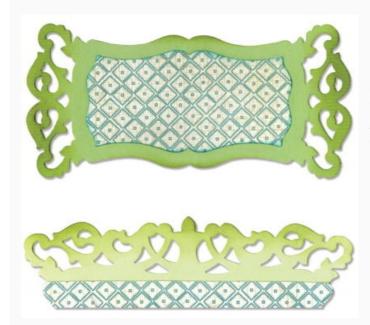

## Sizzix Sizzlits Die - Label & Edge, Scrollwork da: Ellison

### Modello: ACCSIZZ-658475

Sizzix Sizzlits Die - Label & Edge, Scrollwork Individually packaged and value-priced, single Sizzlits are the ideal creative mates. Designed to cut a single sheet of cardstock, paper, metallic foil or vellum, the dies are simple to use, compact and portable for creating at home or on the go. Use it to add an extra touch of fun to all of your creative works. Design by Rachael Bright Dimensions: 4 1/2" x 5 1/4" x 1/8" Compatible with BIGkick, Big Shot, Vagabond and Big Shot Pro Machine.