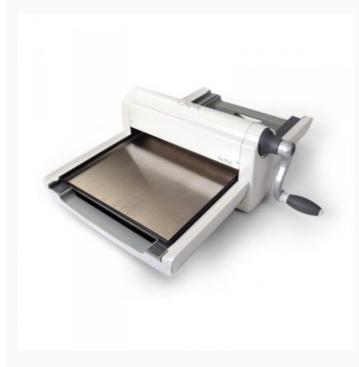

# Sizzix Big Shot Pro Machine (White & Gray) da: Ellison

#### Modello: ACCSIZZ-660550

Presenting a brand new look for the Big Shot Pro! For the crafter who wants it all comes the prostrength machine that does it all. From our smallest dies to our biggest 12" wide plasticbacked variety and embossing tools, the Big Shot Pro Machine works with any Sizzix die or embossing folder to create an amazing assortment of craft shapes. For added versatility, these machines are compatible with SureCut dies from our Ellison education brand, plus most other brands of steel-rule dies. If that wasn't enough, this industrial strength roller machine cuts and embosses many different materials. Create your own one-of-a-kind cards, invitations, scrapbook pages, home décor, fashion, altered art, quilting and much more! (To ensure compatibility, always check machine and accessory requirements. Machine accessories may be sold separately.) The Big Shot Pro Machine measures approximately 24 1/4" x 15" x 7 1/2" and features a three-year limited warranty.