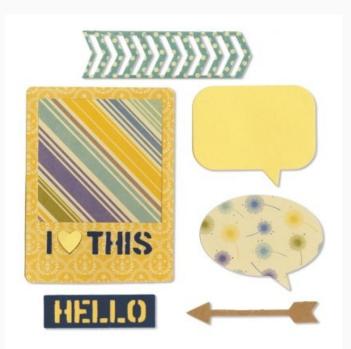

## Sizzix Thinlits Die Set 10PK - I Heart This da: Ellison

#### Modello: ACCSIZZ-659767

Sizzix Thinlits Die Set 10PK - I Heart This Thinlits create dazzling detailed shapes for more creative cardmaking and papercrafting projects. These wafer-thin chemical-etched die sets are designed to cut a single sheet of cardstock, paper, metallic foil or vellum. They are simple to use, compact and portable for cutting at home or on the go. Use them for enhanced intricacy and to add a special touch of inspiration to all your projects.

Dimensions: 2" x 2 1/2" to 4 1/4" x 2 1/4" Design by: Jillibean Soup by Hampton Art Compatible with Big Shot and Big Shot Pro Machine.