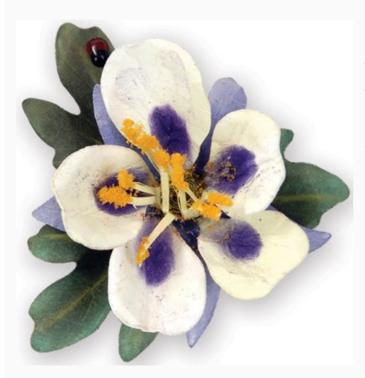

# Sizzix Thinlits Die Set 9PK - Flower, Columbine

Modello: ACCSIZZ-658857

Sizzix Thinlits Die Set 9PK - Flower, Columbine Thinlits create dazzling detailed shapes for more creative cardmaking and papercrafting projects. These wafer-thin chemical-etched die sets are designed to cut a single sheet of cardstock, paper, metallic foil or vellum. They are simple to use, compact and portable for cutting at home or on the go. Use them for enhanced intricacy and to add a special touch of inspiration to all your projects. Design by Susan Tierney-Cockburn Dimensions: 2" x 2" x 1 1/4" Compatible with Big Shot, Big Shot Pro and Vagabond machines.