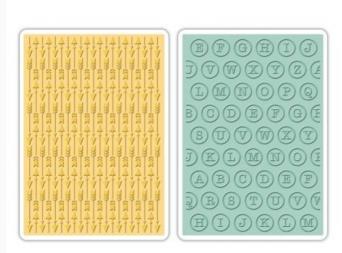

## Sizzix Text. Fades Emb. Folders 2PK - Typewriter Keys da: Ellison

#### Modello: ACCSIZZ-659771

Sizzix Texture Fades Emb. Folders 2PK - Arrows & Typewriter Keys Set

Distress to impress! Textured Fades Embossing Folders easily emboss in such a way that select areas of the image appear perfectly faded and distressed. You can turn ordinary cardstock, paper, metallic foil or vellum into an embossed, textured masterpiece. It contains two large A2 folders. Texture Fades Embossing Folders are for use with the Texture Boutique, BIGkick, Big Shot and Vagabond machines only (used with a pair of Cutting Pads and the machine's included Platform). Design by Jillibean Soup by Hampton Art. Dimensions: 6 1/2" x 4 1/2" x 1/8" Compatible with Texture Boutique, Big Shot and Big Shot Pro Machine.