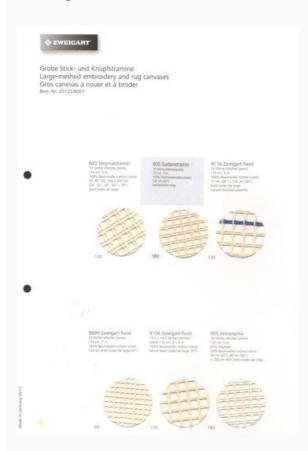

# **Zweigart: Rug and large-meshed canvas Sample Card**

da: Zweigart

Modello: LIBZWE-CARTEL-20125-8001

Sample Card related to the (*actual*) version of the available colors and related to the **Large-meshed embroidery and rug Canvases** fabrics.

The samples inserted in the card are in the original fabric (above all *rounded*) and sticked to white board (directly created by Zweigart and already placed so that they can be collected in a normal picker) with the instruction of the corresponding color and the necessary references (stitches per inches, threads for 10cm, type of fabric etc).

An essential tool to appreciate the live color and type of fabric.

Note: The image does not correspond to the specific Sample Card.

Note: the sample shown does not guarantee that the color is actually produced or available as these samples cards are produced twice a year and/or when there are evident changes in the range of colors of the specific fabric.

Expected restocking from Friday 30 September, 2022.