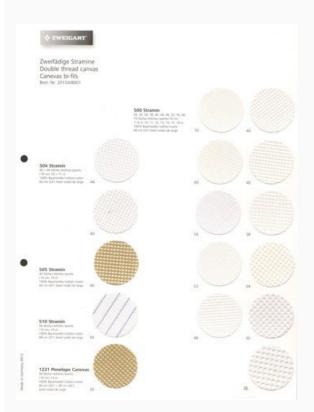

## **Zweigart: Double Thread canvas Sample Card**

da: Zweigart

Modello: LIBZWE-CARTEL-20124-8001

Sample Card related to the (*actual*) version of the available colors and related to the **Double thread** canvas fabrics.

The samples inserted in the card are in the original fabric (above all *rounded*) and sticked to white board (directly created by Zweigart and already placed so that they can be collected in a normal picker) with the instruction of the corresponding color and the necessary references (stitches per inches, threads for 10cm, type of fabric etc).

An essential tool to appreciate the live color and type of fabric.

Note: The image does not correspond to the specific Sample Card.

Note: the sample shown does not guarantee that the color is actually produced or available as these samples cards are produced twice a year and/or when there are evident changes in the range of colors of the specific fabric.