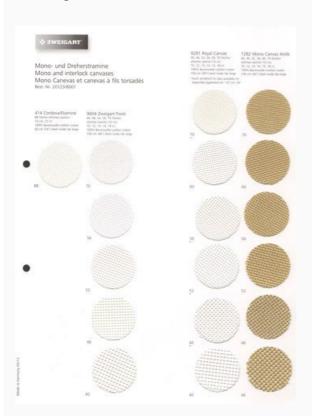

# **Zweigart: Mono and Interlock canvas Sample Card**

da: Zweigart

Modello: LIBZWE-CARTEL-20123-8001

Sample Card related to the (actual) version of the available colors and related to the **Mono and Interlock Canvases** fabrics.

The samples inserted in the card are in the original fabric (above all *rounded*) and sticked to white board (directly created by Zweigart and already placed so that they can be collected in a normal picker) with the instruction of the corresponding color and the necessary references (stitches per inches, threads for 10cm, type of fabric etc).

An essential tool to appreciate the live color and type of fabric.

Note: The image does not correspond to the specific Sample Card.

Note: the sample shown does not guarantee that the color is actually produced or available as these samples cards are produced twice a year and/or when there are evident changes in the range of colors of the specific fabric.