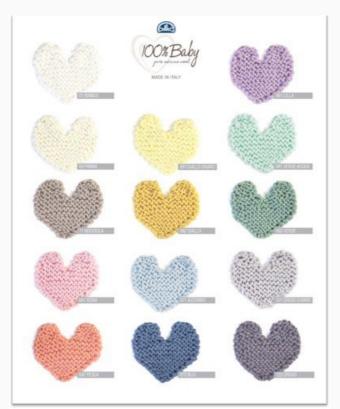

# **DMC Color Card - 100% Baby**

da: DMC

Modello: LIBDMC-W489

This color card is a real masterpiece! In addition to containing a sample of every thread of the entire selection, you will find accurate descriptions, their compositions and useful advices on their upkeep. A mini guide to all those who wish to create small projects for their little ones!

**Price: € 16.92** (incl. VAT)