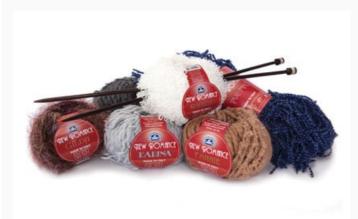

### **DMC Color Card New Romance**

da: DMC

Modello: LIBDMC-W44A

This color card is a real work of art! In addition to containing a sample of every thread of the entire selection, you will find accurate descriptions, all the necessary instructions to best treat these precious wools, their compositions and great advices on washing and drying. A true mini guide for all knit lovers!

**Price: € 11.00** (incl. VAT)