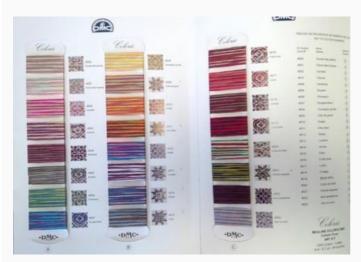

# **DMC Coloris Floss Chart**

da: DMC

Modello: LIBDMC-W517

Superb quality floss card containg 4,5 cm sample of yarn from each of the DMC Coloris threads. Perfect for arranging and organizing your stash, looking up quickly and picking you own colour choice for original designs and personalized projects.

**Price: € 22.45** (incl. VAT)