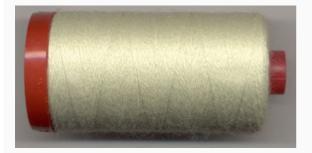

2-8920





# Lana 12 #8930 da: Aurifil



#### Modello: FILAUR-WOOL12-8930





# Lana 12 #8932 da: Aurifil



#### Modello: FILAUR-WOOL12-8932





# Lana 12 #8940 da: Aurifil



#### Modello: FILAUR-WOOL12-8940





# Lana 12 #8942 da: Aurifil



#### Modello: FILAUR-WOOL12-8942





# Lana 12 #8945 da: Aurifil



#### Modello: FILAUR-WOOL12-8945





# Lana 12 #8948 da: Aurifil



#### Modello: FILAUR-WOOL12-8948





# Lana 12 #8950 da: Aurifil



#### Modello: FILAUR-WOOL12-8950





# Lana 12 #8951 da: Aurifil



#### Modello: FILAUR-WOOL12-8951





# Lana 12 #8952 da: Aurifil



#### Modello: FILAUR-WOOL12-8952





# Lana 12 #8955 da: Aurifil



#### Modello: FILAUR-WOOL12-8955





# Lana 12 #8956 da: Aurifil



#### Modello: FILAUR-WOOL12-8956





# Lana 12 #8958 da: Aurifil



#### Modello: FILAUR-WOOL12-8958





# Lana 12 #8960 da: Aurifil



#### Modello: FILAUR-WOOL12-8960





# Lana 12 #8962 da: Aurifil



#### Modello: FILAUR-WOOL12-8962





# Lana 12 #8965 da: Aurifil



#### Modello: FILAUR-WOOL12-8965





# Lana 12 #8970 da: Aurifil



#### Modello: FILAUR-WOOL12-8970





# Lana 12 #8980 da: Aurifil



#### Modello: FILAUR-WOOL12-8980