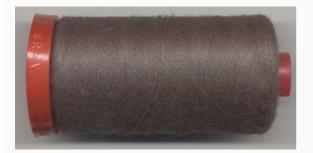

2-8945





# Lana 12 #8948 da: Aurifil



#### Modello: FILAUR-WOOL12-8948





# Lana 12 #8950 da: Aurifil



#### Modello: FILAUR-WOOL12-8950





# Lana 12 #8951 da: Aurifil



#### Modello: FILAUR-WOOL12-8951





# Lana 12 #8952 da: Aurifil



#### Modello: FILAUR-WOOL12-8952





# Lana 12 #8955 da: Aurifil



#### Modello: FILAUR-WOOL12-8955





# Lana 12 #8956 da: Aurifil



#### Modello: FILAUR-WOOL12-8956





# Lana 12 #8958 da: Aurifil



#### Modello: FILAUR-WOOL12-8958





# Lana 12 #8960 da: Aurifil



#### Modello: FILAUR-WOOL12-8960





# Lana 12 #8962 da: Aurifil



#### Modello: FILAUR-WOOL12-8962





# Lana 12 #8965 da: Aurifil



#### Modello: FILAUR-WOOL12-8965





# Lana 12 #8970 da: Aurifil



#### Modello: FILAUR-WOOL12-8970





# Lana 12 #8980 da: Aurifil



#### Modello: FILAUR-WOOL12-8980