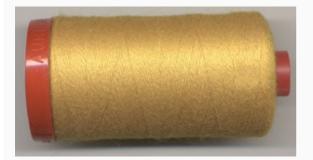

2-8940





# Lana 12 #8942 da: Aurifil



#### Modello: FILAUR-WOOL12-8942





# Lana 12 #8945 da: Aurifil



#### Modello: FILAUR-WOOL12-8945





# Lana 12 #8948 da: Aurifil



#### Modello: FILAUR-WOOL12-8948





# Lana 12 #8950 da: Aurifil



#### Modello: FILAUR-WOOL12-8950





# Lana 12 #8951 da: Aurifil



#### Modello: FILAUR-WOOL12-8951





# Lana 12 #8952 da: Aurifil



#### Modello: FILAUR-WOOL12-8952





# Lana 12 #8955 da: Aurifil



#### Modello: FILAUR-WOOL12-8955





# Lana 12 #8956 da: Aurifil



#### Modello: FILAUR-WOOL12-8956





# Lana 12 #8958 da: Aurifil



#### Modello: FILAUR-WOOL12-8958





# Lana 12 #8960 da: Aurifil



#### Modello: FILAUR-WOOL12-8960





# Lana 12 #8962 da: Aurifil



#### Modello: FILAUR-WOOL12-8962





# Lana 12 #8965 da: Aurifil



#### Modello: FILAUR-WOOL12-8965





# Lana 12 #8970 da: Aurifil



#### Modello: FILAUR-WOOL12-8970





# Lana 12 #8980 da: Aurifil



#### Modello: FILAUR-WOOL12-8980