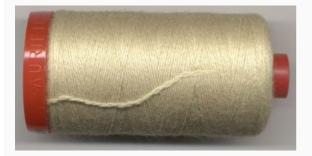

2-8910





# Lana 12 #8920 da: Aurifil



#### Modello: FILAUR-WOOL12-8920





# Lana 12 #8930 da: Aurifil



#### Modello: FILAUR-WOOL12-8930





# Lana 12 #8932 da: Aurifil



#### Modello: FILAUR-WOOL12-8932





# Lana 12 #8940 da: Aurifil



#### Modello: FILAUR-WOOL12-8940





# Lana 12 #8942 da: Aurifil



#### Modello: FILAUR-WOOL12-8942





# Lana 12 #8945 da: Aurifil



#### Modello: FILAUR-WOOL12-8945





# Lana 12 #8948 da: Aurifil



#### Modello: FILAUR-WOOL12-8948





# Lana 12 #8950 da: Aurifil



#### Modello: FILAUR-WOOL12-8950





# Lana 12 #8951 da: Aurifil



#### Modello: FILAUR-WOOL12-8951





# Lana 12 #8952 da: Aurifil



#### Modello: FILAUR-WOOL12-8952





# Lana 12 #8955 da: Aurifil



#### Modello: FILAUR-WOOL12-8955





# Lana 12 #8956 da: Aurifil



#### Modello: FILAUR-WOOL12-8956





# Lana 12 #8958 da: Aurifil



#### Modello: FILAUR-WOOL12-8958





# Lana 12 #8960 da: Aurifil



#### Modello: FILAUR-WOOL12-8960





# Lana 12 #8962 da: Aurifil



#### Modello: FILAUR-WOOL12-8962





# Lana 12 #8965 da: Aurifil



#### Modello: FILAUR-WOOL12-8965





# Lana 12 #8970 da: Aurifil



#### Modello: FILAUR-WOOL12-8970





# Lana 12 #8980 da: Aurifil



#### Modello: FILAUR-WOOL12-8980