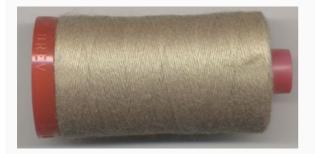

2-8900





# Lana 12 #8905 da: Aurifil



#### Modello: FILAUR-WOOL12-8905





# Lana 12 #8910 da: Aurifil



#### Modello: FILAUR-WOOL12-8910





# Lana 12 #8920 da: Aurifil



#### Modello: FILAUR-WOOL12-8920





# Lana 12 #8930 da: Aurifil



#### Modello: FILAUR-WOOL12-8930





# Lana 12 #8932 da: Aurifil



#### Modello: FILAUR-WOOL12-8932





# Lana 12 #8940 da: Aurifil



#### Modello: FILAUR-WOOL12-8940





# Lana 12 #8942 da: Aurifil



#### Modello: FILAUR-WOOL12-8942





# Lana 12 #8945 da: Aurifil



#### Modello: FILAUR-WOOL12-8945





# Lana 12 #8948 da: Aurifil



#### Modello: FILAUR-WOOL12-8948





# Lana 12 #8950 da: Aurifil



#### Modello: FILAUR-WOOL12-8950





# Lana 12 #8951 da: Aurifil



#### Modello: FILAUR-WOOL12-8951





# Lana 12 #8952 da: Aurifil



#### Modello: FILAUR-WOOL12-8952





# Lana 12 #8955 da: Aurifil



#### Modello: FILAUR-WOOL12-8955





# Lana 12 #8956 da: Aurifil



#### Modello: FILAUR-WOOL12-8956





# Lana 12 #8958 da: Aurifil



#### Modello: FILAUR-WOOL12-8958





# Lana 12 #8960 da: Aurifil



#### Modello: FILAUR-WOOL12-8960





# Lana 12 #8962 da: Aurifil



#### Modello: FILAUR-WOOL12-8962





# Lana 12 #8965 da: Aurifil



#### Modello: FILAUR-WOOL12-8965





# Lana 12 #8970 da: Aurifil



#### Modello: FILAUR-WOOL12-8970





# Lana 12 #8980 da: Aurifil



#### Modello: FILAUR-WOOL12-8980