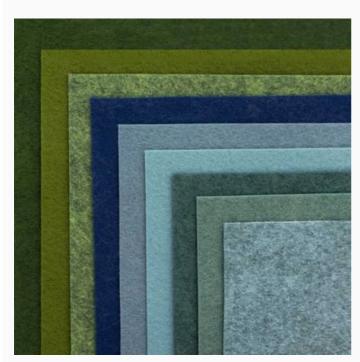

## Felt Pack Pacifique 15x15cm.

da: Cinnamon Patch, The

Modello: QLTTCP-CPPACIFIQUE

This assortment includes 9 squares of different colored felt 15 x 15 cm.: Frosted Celadon, Spruce, Ocean, Lagoon, Baltic Blue, Denim Blue, Fern, Lichen, Grass Green.

These assortments of 15 x 15 cm felt are perfect for small appliqués and handicrafts DIY and scrapbooking.

A very good quality felt which is both soft and easy to work.

Made of mixed wool and rayon, it is about 1.5 mm thick. Avoid machine or hand washing since the felt is not colorfast and when drying it could immediately shrink.

### Felt Pack Mineral 15x15cm.

da: Cinnamon Patch, The

Modello: QLTTCP-CPMINERAL

This assortment includes 9 squares of different colored felt 15 x 15 cm.: Havana, Heather straw, Sandstone, Gray Pepper, Mouse, Driftwood, Marble, Thunderstorm, Smoke.