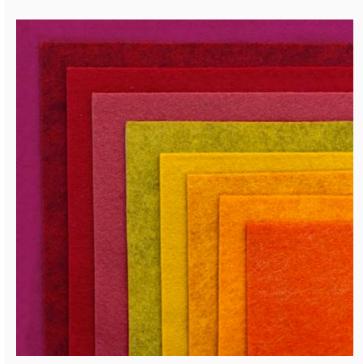

### Felt Pack Arc en ciel 15x15cm.

da: Cinnamon Patch, The

Modello: QLTTCP-CPARCENCIEL

This assortment includes 9 squares of different colored felt 15 x 15 cm.: Pink Ribbon, Coral, Carrot Juice, Sun, Acid Green, Water Mint, Aqua, Bayou Blue, Lilac.

These assortments of 15 x 15 cm felt are perfect for small appliqués and handicrafts DIY and scrapbooking.

A very good quality felt which is both soft and easy to work.

Made of mixed wool and rayon, it is about 1.5 mm thick. Avoid machine or hand washing since the felt is not colorfast and when drying it could immediately shrink.