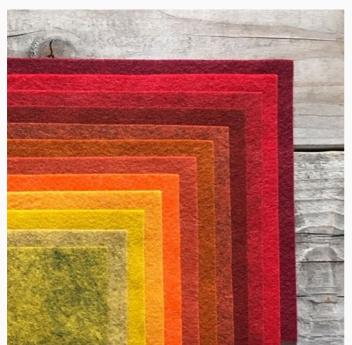

### Felt Pack Tango 15x15cm.

da: Cinnamon Patch, The

Modello: QLTTCP-CPTA-NN

This assortment includes 12 squares of different colored felt 15 x 15 cm.: English Mustard, Honey Mustard, Golden Yellow, Squash, Vivid Orange, Pumpkin, Copper, Amber, Brick, Red Heather, Red, Garnet.

These assortments of  $15 \times 15$  cm felt are perfect for small appliqués and handicrafts DIY and scrapbooking.

A very good quality felt which is both soft and easy to work.

Made of mixed wool and rayon, it is about 1.5 mm thick. Avoid machine or hand washing since the felt is not colorfast and when drying it could immediately shrink.

# Felt Pack Tango 15x15cm.

da: Cinnamon Patch, The

Modello: QLTTCP-CPTANGO

This assortment includes 9 squares of different colored felt 15 x 15 cm.: Bright Orange, Squash, Mustard Seed, Golden Yellow, Honey Mustard, Strawberry, Red, Heather Cherry, Fuchsia. These assortments of 15 x 15 cm felt are perfect for small appliqués and handicrafts DIY and scrapbooking.

A very good quality felt which is both soft and easy to work.

Made of mixed wool and rayon, it is about 1.5 mm thick. Avoid machine or hand washing since the felt is not colorfast and when drying it could immediately shrink.