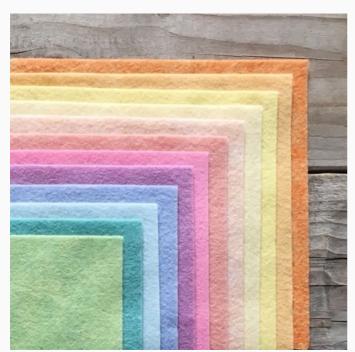

#### Felt Pack Été 15x15cm.

da: Cinnamon Patch, The

Modello: QLTTCP-CPETE-NN

This assortment includes 12 squares of different colored felt 15 x 15 cm. : Fern, Peacock Blue, Tropical Blue, Thistle, Lavender, Honey Cherry, Raspberry, Vivid Pink, Orange Honey, Salmon, Cream, Tender Yellow

These assortments of  $15 \times 15$  cm felt are perfect for small appliqués and handicrafts DIY and scrapbooking.

A very good quality felt which is both soft and easy to work.

Made of mixed wool and rayon, it is about 1.5 mm thick. Avoid machine or hand washing since the felt is not colorfast and when drying it could immediately shrink.

### Felt Pack Dragée 15x15cm.

da: Cinnamon Patch, The

Modello: QLTTCP-CPDR-NN

This assortment includes 12 squares of different colored felt 15 x 15 cm.: Apricot Froth, Cream, Fresh Butter, Ecru, Pink Powder, Blush, Daffodil, Glycine, Lagoon, Sky, Glacier, Pistachio. These assortments of 15 x 15 cm felt are perfect for small appliqués and handicrafts DIY and scrapbooking.

A very good quality felt which is both soft and easy to work.

Made of mixed wool and rayon, it is about 1.5 mm thick. Avoid machine or hand washing since the felt is not colorfast and when drying it could immediately shrink.