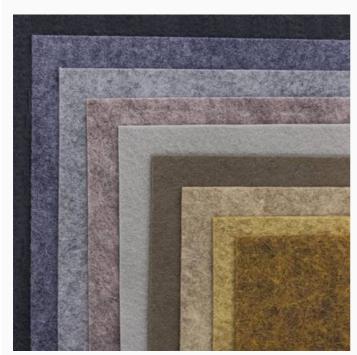

### Felt Pack Mineral 15x15cm.

da: Cinnamon Patch, The

Modello: QLTTCP-CPMINERAL

This assortment includes 9 squares of different colored felt 15 x 15 cm.: Havana, Heather straw, Sandstone, Gray Pepper, Mouse, Driftwood, Marble, Thunderstorm, Smoke.

These assortments of 15 x 15 cm felt are perfect for small appliqués and handicrafts DIY and scrapbooking.

A very good quality felt which is both soft and easy to work.

Made of mixed wool and rayon, it is about 1.5 mm thick. Avoid machine or hand washing since the felt is not colorfast and when drying it could immediately shrink.