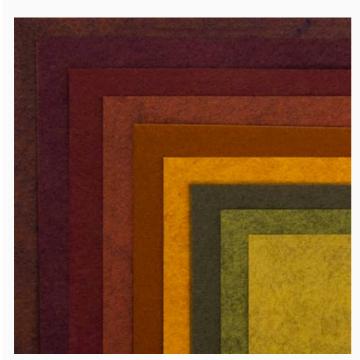

### Felt Pack Automne 15x15cm.

da: Cinnamon Patch, The

Modello: QLTTCP-CPAUTOMNE

This assortment includes 9 squares of different colored felt 15 x 15 cm.: Moutarde au Miel, Vert Mousse, Cyprès, Graine de Moutarde, Cuivre, Ambre Chiné, Brique, Cassis, Tabac Brun.
These assortments of 15 x 15 cm felt are perfect for small appliqués and handicrafts DIY and scrapbooking.

A very good quality felt which is both soft and easy to work.

Made of mixed wool and rayon, it is about 1.5 mm thick. Avoid machine or hand washing since the felt is not colorfast and when drying it could immediately shrink.