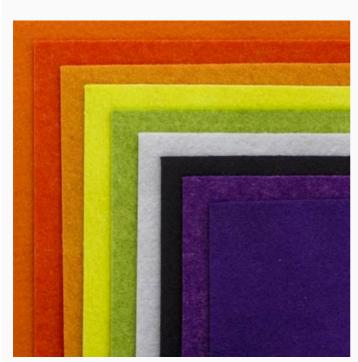

### Felt Pack Arc en ciel 15x15cm.

da: Cinnamon Patch, The

Modello: QLTTCP-CPARCENCIEL

This assortment includes 9 squares of different colored felt 15 x 15 cm.: Pink Ribbon, Coral, Carrot Juice, Sun, Acid Green, Water Mint, Aqua, Bayou Blue, Lilac.

These assortments of 15 x 15 cm felt are perfect for small appliqués and handicrafts DIY and scrapbooking.

A very good quality felt which is both soft and easy to work.

Made of mixed wool and rayon, it is about 1.5 mm thick. Avoid machine or hand washing since the felt is not colorfast and when drying it could immediately shrink.