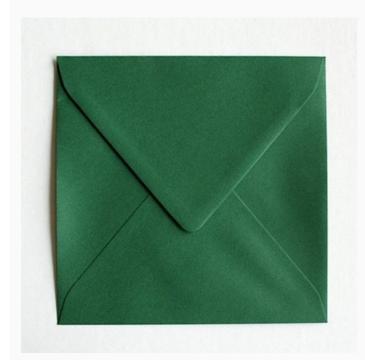

# **Envelope SQ - Dark Green**

da: Rico Design

Modello: ACCRICO-99000-15-21

An envelope (100gr./m2) that you can combine together with the cardboard sheets of this same collection, to create original and fun greeting cards.

Dimensions: 16 x 16 cm.

Price is intended for 1 envelope.