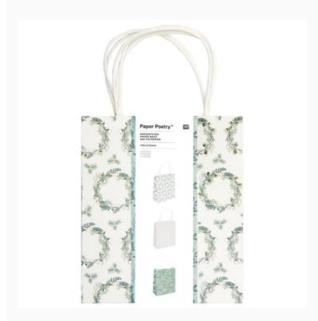

### **Paper bags set Classical Christmas**

da: Rico Design

Modello: ACCRICO-99001.65.75

A set of 3 paper bags in three different and beautiful printed patterns. Perfect to use as gift bags. With twisted handle. 21x18 cm.

Price: € 5.18 (incl. VAT)