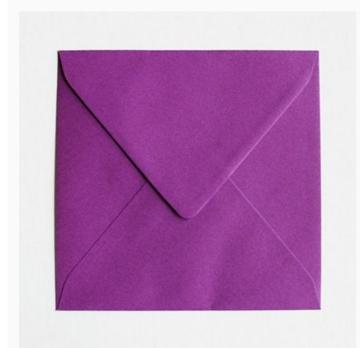

# **Envelope SQ - Purple**

da: Rico Design

Modello: ACCRICO-99000-15-16

An envelope (100gr./m2) that you can combine together with the cardboard sheets of this same collection, to create original and fun greeting cards.

Dimensions: 16 x 16 cm.

Price is intended for 1 envelope.