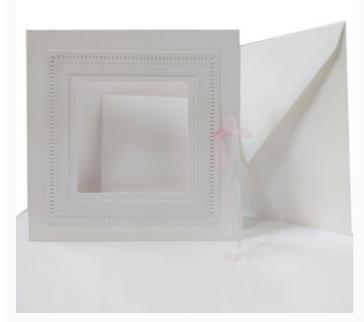

## **Card with opening**

da: Fingerhut C. Dahlbeck

Modello: KITCEN-CARDDAHLBECK

Made of elegant, white Bristol light cardboard, this card with square opening was completely hand cut and refined by Christiane Dahlbeck, who has decorated it also with an exquisite, thin pink ribbon, as the ideal complement for her pattern "Wäscheklammer - The Clothespin", or for any other, little stitched pieces we would like to use it with! It comes with its envelope and with a light, white cardboard to glue on the back of the finished project, to fix it firmly into the opening. Opening size: 7x7 cm approx.