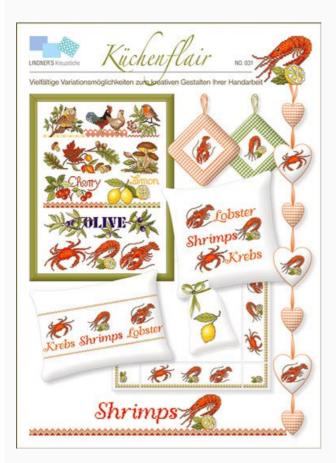

## Küchenflair

da: Lindner's Kreuzstiche

Modello: LIBVAU-HL031

Küchenflair kitchen flavor
Customising with cross-stitch your kitchen accessories is really easy with this selection of lovely designs that are adaptable for all kinds of stitchable accessories.