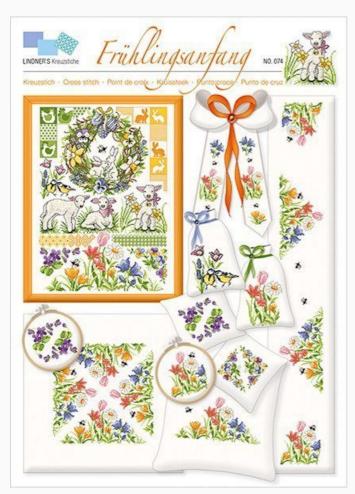

# Frühlingsanfang

da: Lindner's Kreuzstiche

Modello: LIBVAU-HL074

A chromatic contrast that is relaxing and bright, patterns that evoke the beginning of spring and the Easter holidays such as bunnies, lambs and painted eggs. Also, lots of flowers to cross-stitch on table cloths, table runners, napkins, pillows, bags. A wide range of stitching possibilities to welcome the warm season.