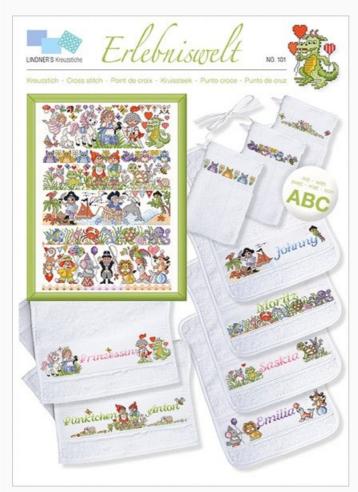

### **Erlebniswelt**

da: Lindner's Kreuzstiche

Modello: LIBVAU-HL101

#### Adventure World

NB: Total dimensions of the stiches are not specified by the designer, as the image only represents all the designs included in the sheet, to stitch separately.