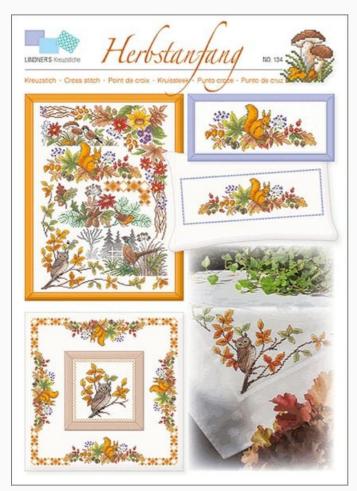

# Herbstanfang

da: Lindner's Kreuzstiche

Modello: LIBVAU-HL134

#### Beginning of autumn

NB: Total dimensions of the stiches are not specified by the designer, as the image only represents all the designs included in the sheet, to stitch separately.