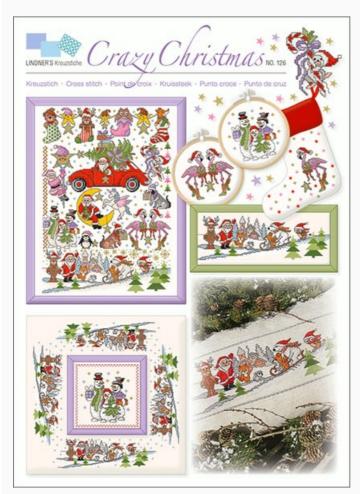

# **Crazy Christmas**

da: Lindner's Kreuzstiche

Modello: LIBVAU-HL126

NB: Total dimensions of the stiches are not specified by the designer, as the image only represents all the designs included in the sheet, to stitch separately.