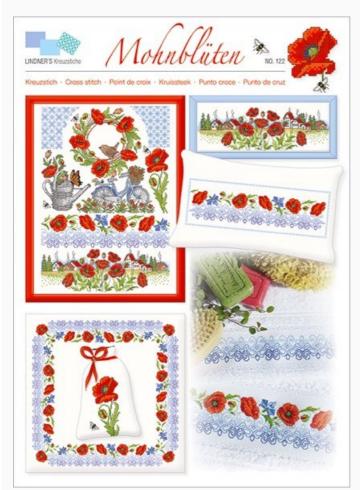

### Mohnblüten

da: Lindner's Kreuzstiche

Modello: LIBVAU-HL122

Poppy flowers NB: Total dimensions of the stiches are not specified by the designer, as the image only represents all the designs included in the sheet, to stitch separately.