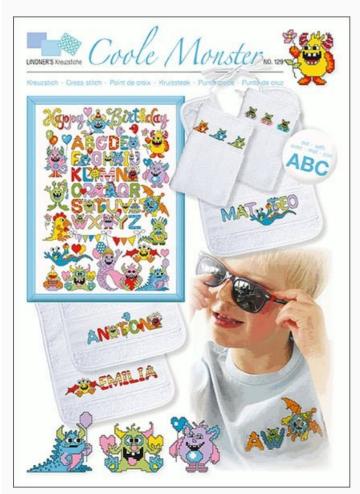

# **Coole Monster**

da: Lindner's Kreuzstiche

Modello: LIBVAU-HL129

#### Cool monsters

NB: Total dimensions of the stiches are not specified by the designer, as the image only represents all the designs included in the sheet, to stitch separately.