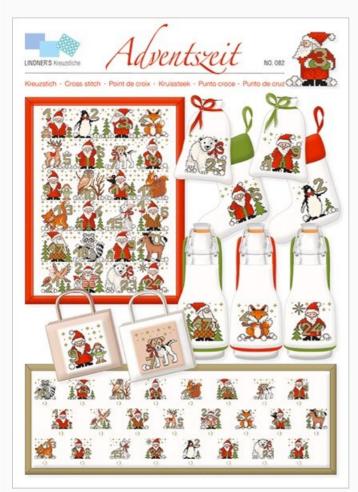

### **Adventszeit**

da: Lindner's Kreuzstiche

Modello: LIBVAU-HL082

Advent is always a very joyful time. If you're looking for ideas to stitch for the holidays, than this collection of charts is what you need: Santa Claus (in many versions), penguins, foxes, owls, cats, dogs, polar bears, rabbits, birds and much more. PLEASE NOTE: Total dimensions of the stiches are not specified by the designer, as the image only represents all the designs included in the sheet, to stitch separately.