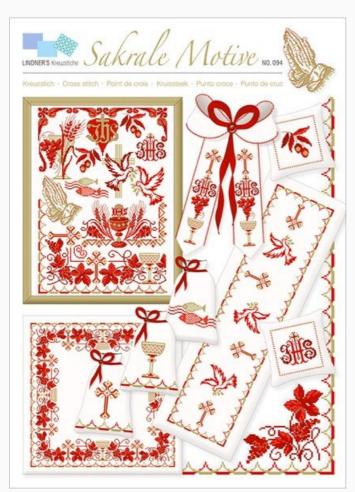

# **Sakrale Motive**

da: Lindner's Kreuzstiche

Modello: LIBVAU-HL094

#### Sacral motifs

NB: Total dimensions of the stiches are not specified by the designer, as the image only represents all the designs included in the sheet, to stitch separately.