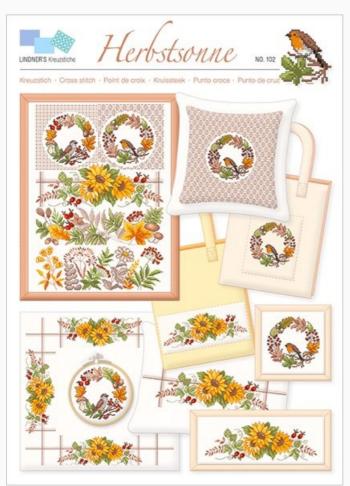

### Herbstsonne

da: Lindner's Kreuzstiche

Modello: LIBVAU-HL102

#### Autumn Sun

NB: Total dimensions of the stiches are not specified by the designer, as the image only represents all the designs included in the sheet, to stitch separately.