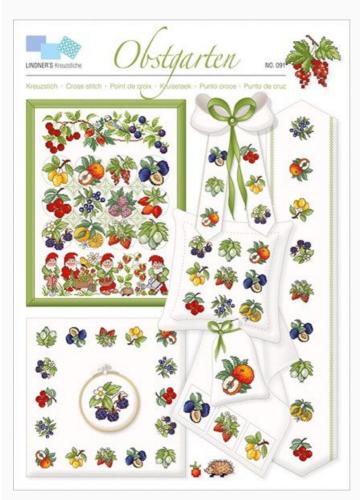

### **Obstgarten**

da: Lindner's Kreuzstiche

Modello: LIBVAU-HL091

#### Orchard

NB: Total dimensions of the stiches are not specified by the designer, as the image only represents all the designs included in the sheet, to stitch separately.