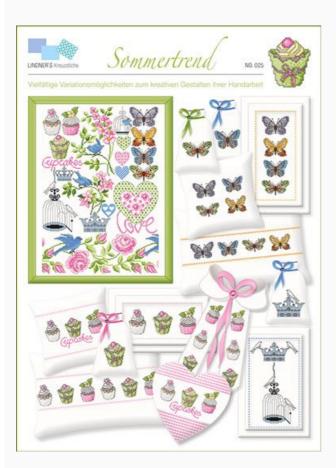

## **Sommertrend**

da: Lindner's Kreuzstiche

Modello: LIBVAU-HL025

#### Sommertrend

The colors and carefreeness of summer are the stars of these cross-stitch ideas that combine many different subjects to create original projects.