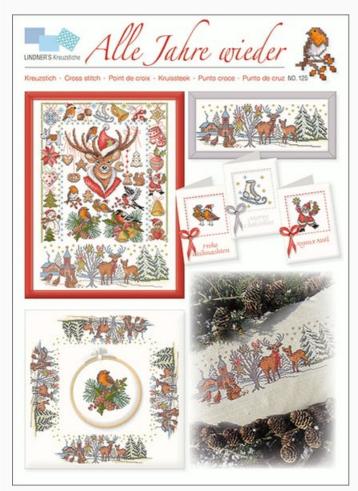

# Alle Jahre wieder da: Lindner's Kreuzstiche

Modello: LIBVAU-HL125

### Every year again

NB: Total dimensions of the stiches are not specified by the designer, as the image only represents all the designs included in the sheet, to stitch separately.