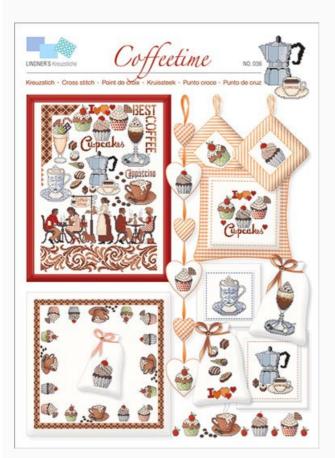

## **Coffeetime**

da: Lindner's Kreuzstiche

Modello: LIBVAU-HL036

#### Coffeetime

Many ideas to cross-stitch, all about one main theme: *coffee break*: coffee, milk, chocolate, cappuccino, macarons, pastries, whipped cream and much more ... included a cofffe maker ... and the inevitable espresso cup.