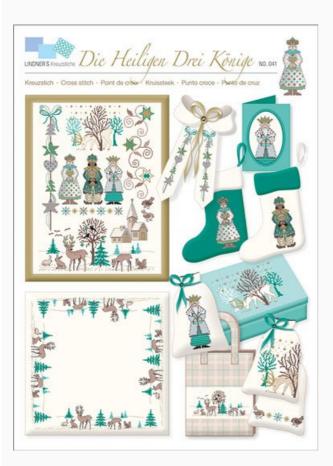

# Die Eisigen Drei Könige

da: Lindner's Kreuzstiche

Modello: LIBVAU-HL041

Die Eisigen Drei Könige (the Three Wise Men on ice). The playful title of this selection of cross-stitch designs dedicated to the Three Wise Men and to Christmas is owed to the cold hues used for these designs.