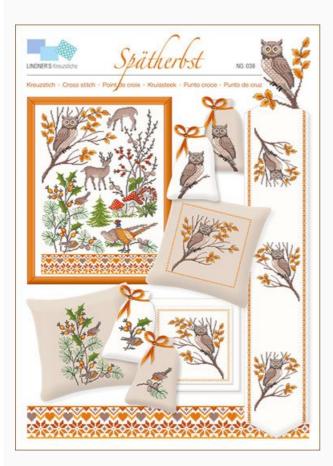

## **Spätherbst**

da: Lindner's Kreuzstiche

Modello: LIBVAU-HL038

#### Spätherbst

late autumn, with its colors and its days getting shorter, gives you many ideas to create delicate accessories and/or complete your creations. Among the sugggested subjects to cross-stitch, owls, deers, pheasants and many other animals.