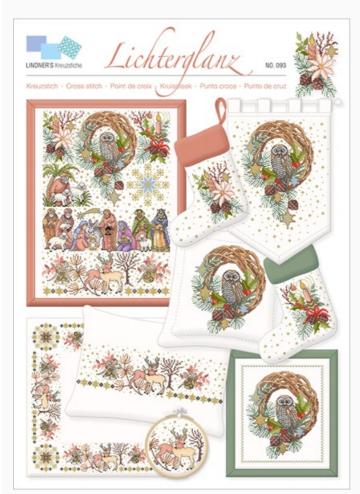

# Lichterglanz

da: Lindner's Kreuzstiche

Modello: LIBVAU-HL093

### Bright lights

NB: Total dimensions of the stiches are not specified by the designer, as the image only represents all the designs included in the sheet, to stitch separately.