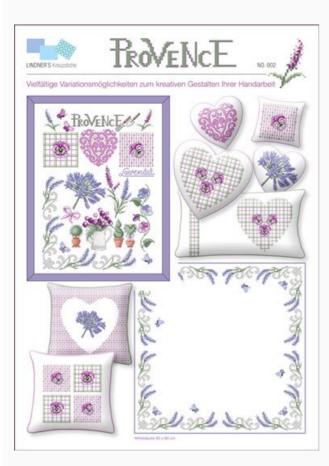

## **Provence**

da: Lindner's Kreuzstiche

Modello: LIBVAU-HL002

#### Provence

South of France, here comes the Holiday season with the sun calling. Beautiful cross-stitch ideas in the fashion colors of Provence. Lavender flowers, ornaments or arabesques in wonderful purple-green shades that are the distinctive characteristic of this region. Butterflies, flowers and pansies will give you plenty of suggestions for interesting gift ideas and embroideries.

PLEASE NOTE: Total dimensions of the stiches are not specified by the designer, as the image only represents all the designs included in the sheet, to stitch separately.