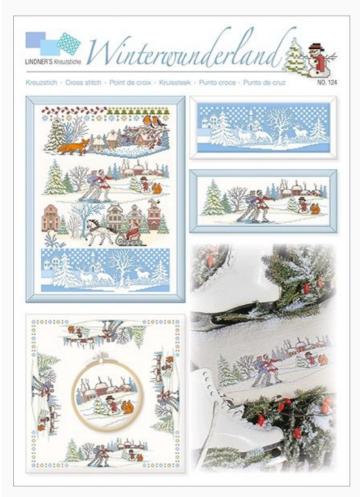

# Winterwunderland

da: Lindner's Kreuzstiche

Modello: LIBVAU-HL124

Winter wonderland

NB: Total dimensions of the stiches are not specified by the designer, as the image only represents all the designs included in the sheet, to stitch separately.