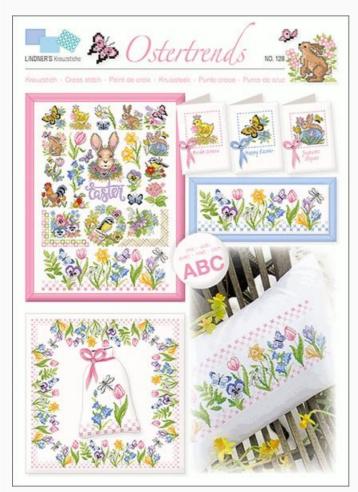

# **Ostertrends**

da: Lindner's Kreuzstiche

Modello: LIBVAU-HL128

#### Easter trends

NB: Total dimensions of the stiches are not specified by the designer, as the image only represents all the designs included in the sheet, to stitch separately.