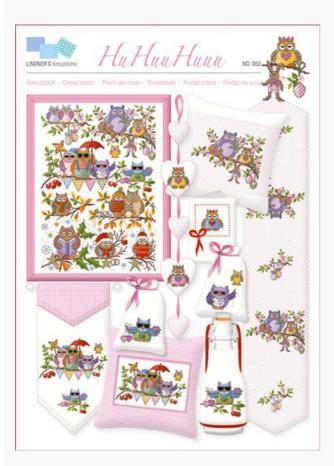

## HuHuuHuuu

da: Lindner's Kreuzstiche

Modello: LIBVAU-HL052

HuHuuHuuu

Owls for every occasion

Owls are truly lovely creatures and they make any project fun and original. The designer has here selected various designs to use wherever you wish and throughout every season.