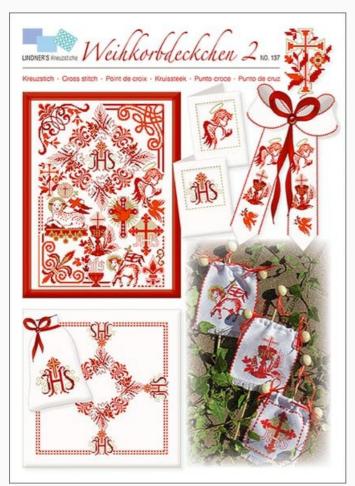

# Weihkorbdeckchen 2

da: Lindner's Kreuzstiche

Modello: LIBVAU-HL137

#### Christmas doilies

NB: Total dimensions of the stiches are not specified by the designer, as the image only represents all the designs included in the sheet, to stitch separately.