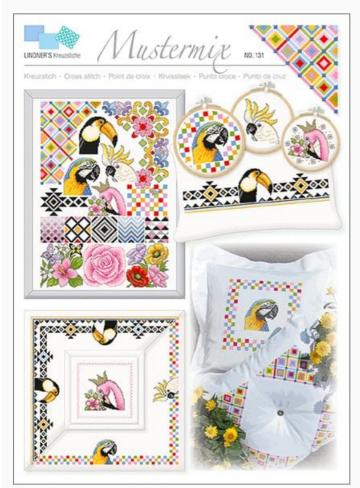

# **Mustermix**

da: Lindner's Kreuzstiche

Modello: LIBVAU-HL131

#### Pattern mix

NB: Total dimensions of the stiches are not specified by the designer, as the image only represents all the designs included in the sheet, to stitch separately.