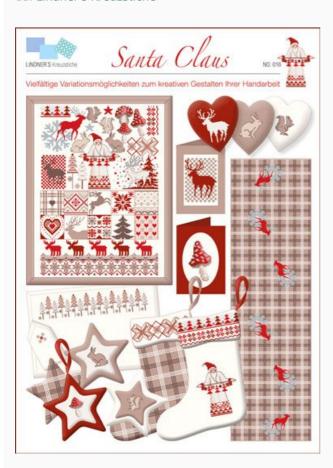

## **Santa Claus**

da: Lindner's Kreuzstiche

Modello: LIBVAU-HL016

Santa Claus Yes! It's Christmas!
And no need to make the same decorations, all you have to do is combine the suggested designs of this booklet to obtain original effects, with that nordic touch in red and white that mixes tradition and creativity together.