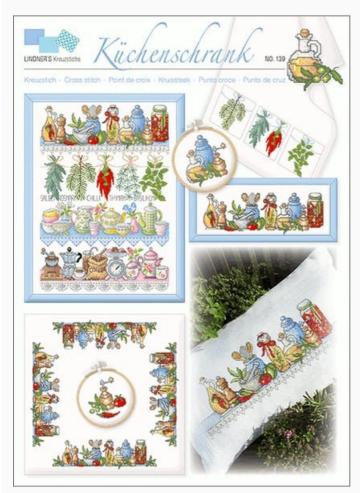

# **Küchenschrank**

da: Lindner's Kreuzstiche

Modello: LIBVAU-HL139

#### kitchen cabinet

NB: Total dimensions of the stiches are not specified by the designer, as the image only represents all the designs included in the sheet, to stitch separately.