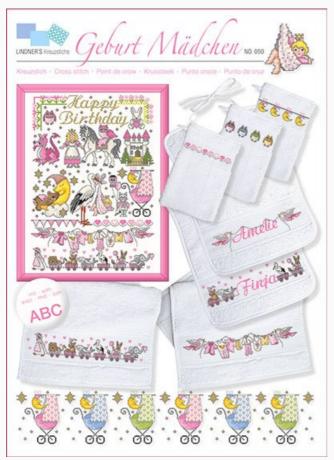

## **Geburt Mädchen**

da: Lindner's Kreuzstiche

Modello: LIBVAU-HL050

Geburt Mädchen - Sie erwarten Nachwuchs? (Birth of a child - Are you expecting a girl?).

The arrival of a baby is always a huge event that must be celebrated and remembered (many of us have started stitching in this very occasion). The proposed designs allow to customize any kind of accessory or create a beautiful picture that will help us remember this beautiful moment in life. Alphabet included