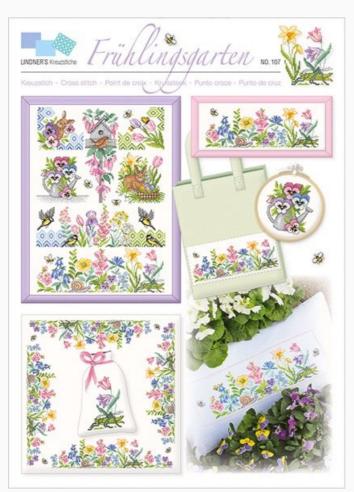

# Frühlingsgarten

da: Lindner's Kreuzstiche

Modello: LIBVAU-HL107

### spring garden

NB: Total dimensions of the stiches are not specified by the designer, as the image only represents all the designs included in the sheet, to stitch separately.