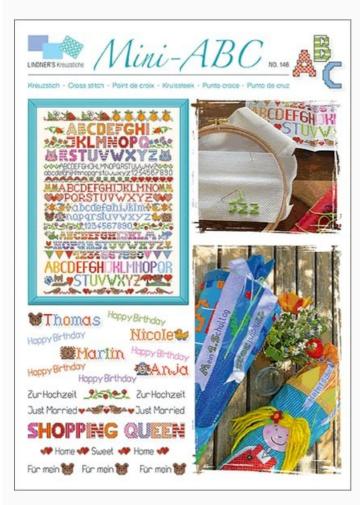

### **Mini-ABC**

da: Lindner's Kreuzstiche

Modello: LIBVAU-HL146

NB: Total dimensions of the stiches are not specified by the designer, as the image only represents all the designs included in the sheet, to stitch separately.