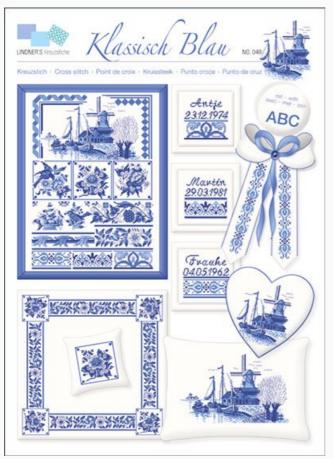

## Klassisch Blau

da: Lindner's Kreuzstiche

Modello: LIBVAU-HL048

Klassisch Blau (*classic blue*) Cross-stitch designs inspired by traditional white and

blue patterns and *nordic atmospheres*. Perfect for creating a lovely picture or customizing your home accessories. Alphabet included.