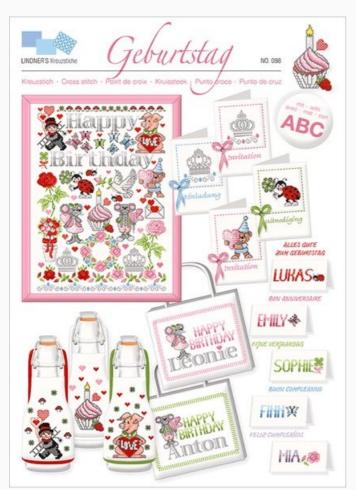

# **Happy Birthday...**

da: Lindner's Kreuzstiche

Modello: LIBVAU-HL098

NB: Total dimensions of the stiches are not specified by the designer, as the image only represents all the designs included in the sheet, to stitch separately.