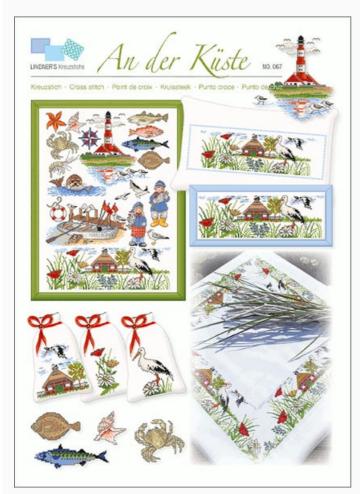

# An der Küste

da: Lindner's Kreuzstiche

Modello: LIBVAU-HL067

On the coast

NB: Total dimensions of the stiches are not specified by the designer, as the image only represents all the designs included in the sheet, to stitch separately.