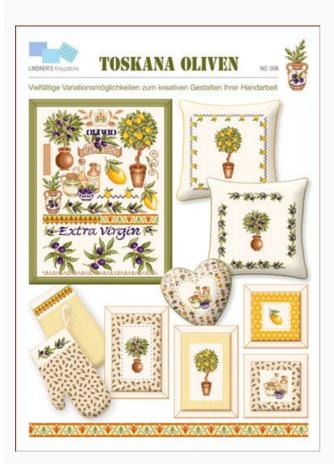

## **Toskana Oliven**

da: Lindner's Kreuzstiche

Modello: LIBVAU-HL006

Toskana Oliven Tuscan olive

Charming unique pieces with a mediterranean touch for your home. Olive tree branches, lemons, vases with a southern style or in terracotta. Embellish with a mediterranean style your projects.

PLEASE NOTE: Total dimensions of the stiches are not specified by the designer, as the image only represents all the designs included in the sheet, to stitch separately.