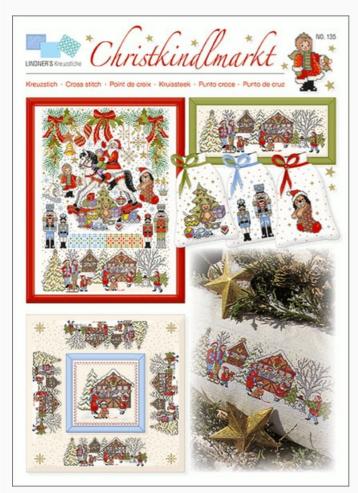

# **Christkindlmarkt**

da: Lindner's Kreuzstiche

Modello: LIBVAU-HL135

#### Christmas market

NB: Total dimensions of the stiches are not specified by the designer, as the image only represents all the designs included in the sheet, to stitch separately.