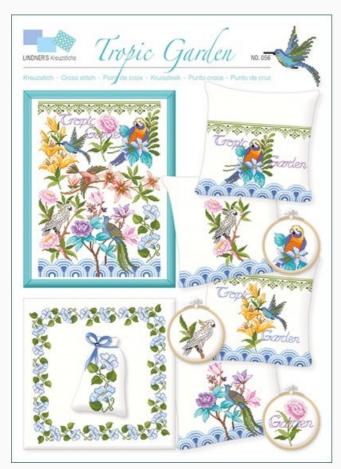

# **Tropic Garden**

da: Lindner's Kreuzstiche

Modello: LIBVAU-HL056

Lots of motifs inspired by tropical pictures of the eighteenth century. Colorful thoughts of the far away seas to warmourselves during this winter.