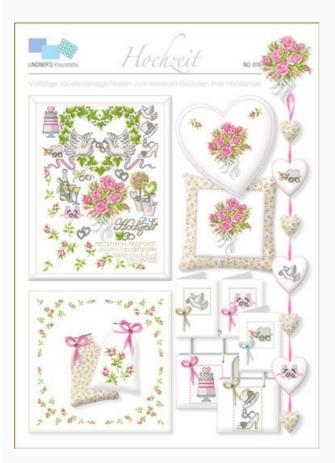

## **Hochzeit**

da: Lindner's Kreuzstiche

Modello: LIBVAU-HL018

#### Hochzeit

wedding - beautiful home-made things These wedding-themed suggested designs will allow you to combine at their best the many suggestions for the customization of the most important day in one's life.