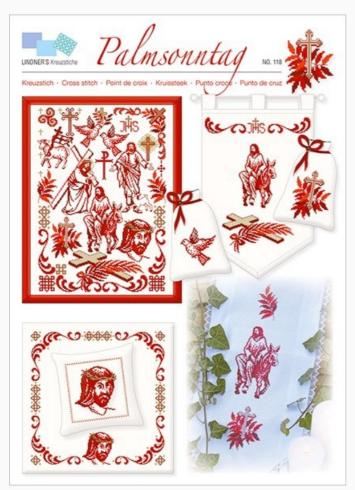

### **Palmsonntag**

da: Lindner's Kreuzstiche

Modello: LIBVAU-HL118

### Palm Sunday

NB: Total dimensions of the stiches are not specified by the designer, as the image only represents all the designs included in the sheet, to stitch separately.