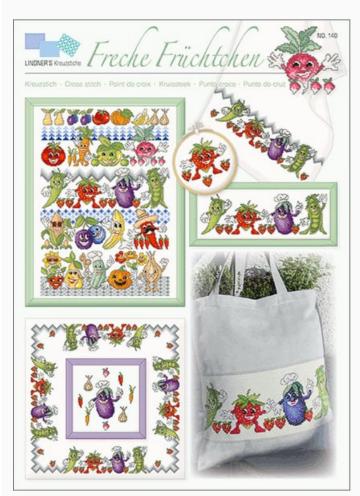

# Freche Früchtchen

da: Lindner's Kreuzstiche

Modello: LIBVAU-HL140

#### Cheeky fruits

NB: Total dimensions of the stiches are not specified by the designer, as the image only represents all the designs included in the sheet, to stitch separately.