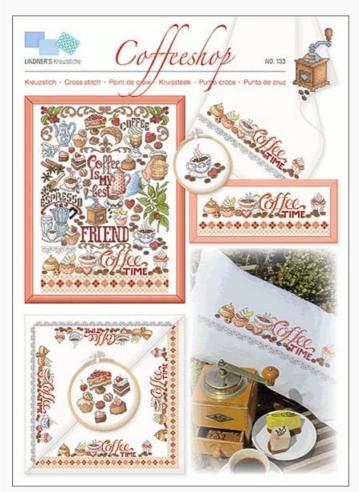

# **Coffeeshop**

da: Lindner's Kreuzstiche

Modello: LIBVAU-HL133

#### Coffeeshop

NB: Total dimensions of the stiches are not specified by the designer, as the image only represents all the designs included in the sheet, to stitch separately.