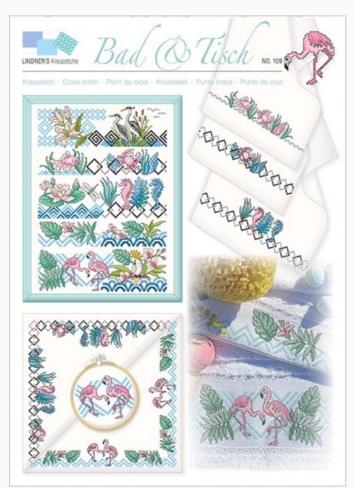

# **Bad & Tisch**

da: Lindner's Kreuzstiche

Modello: LIBVAU-HL109

#### Bath & table

NB: Total dimensions of the stiches are not specified by the designer, as the image only represents all the designs included in the sheet, to stitch separately.