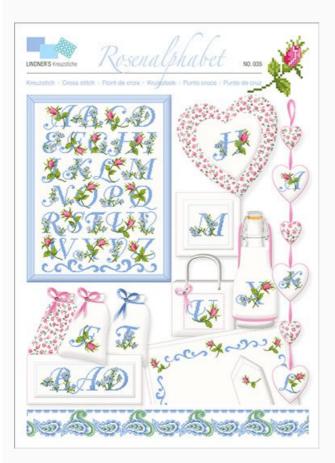

## Rosenalphabet

da: Lindner's Kreuzstiche

Modello: LIBVAU-HL035

Rosenalphabet

A "Rose Alphabet" to cross-stitch your favorite

designs.

PLEASE NOTE: Total dimensions of the stiches are not specified by the designer, as the image only represents all the designs included in the sheet, to stitch separately.