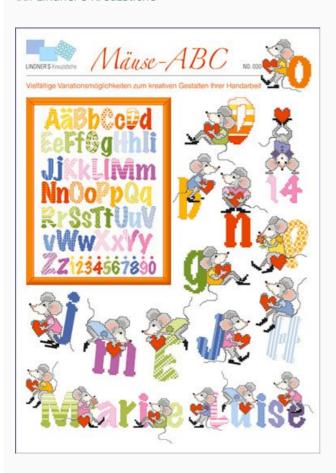

## Mäuse-ABC

da: Lindner's Kreuzstiche

Modello: LIBVAU-HL030

Mäuse-ABC - Stickideen für das Kinderzimmer This fun alphabet with cute little mice is perfect for stitching kids accessories and making their room even more playful.