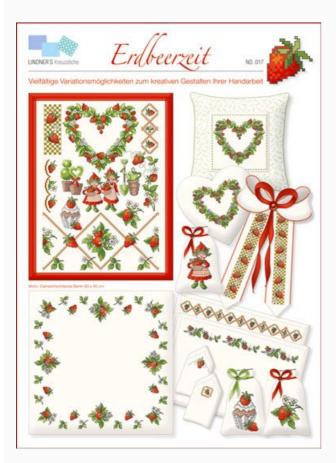

## **Erdbeerzeit**

da: Lindner's Kreuzstiche

Modello: LIBVAU-HL017

#### Erdbeerzeit

Strawberry time - served with style
Summer is the best period to taste the fruits of nature
and strawberries are surely a delicious treat and an
idea, as in the designs suggested, to create colorful
and original creations.