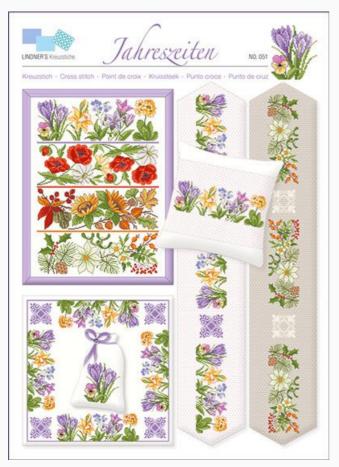

## **Jahreszeiten**

da: Lindner's Kreuzstiche

Modello: LIBVAU-HL051

Jahreszeiten (em>seasons). A traditional collection of floral motifs for all seasons to cross-stitch.