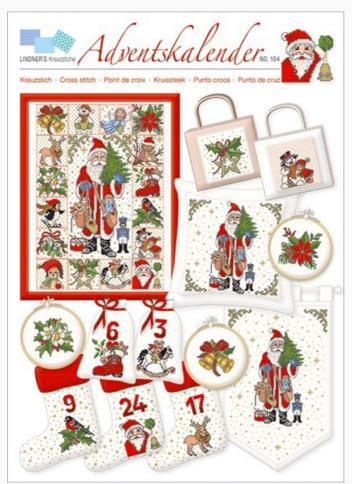

# **Adventskalender**

da: Lindner's Kreuzstiche

Modello: LIBVAU-HL104

Advent Calendar baking

NB: Total dimensions of the stiches are not specified by the designer, as the image only represents all the designs included in the sheet, to stitch separately.