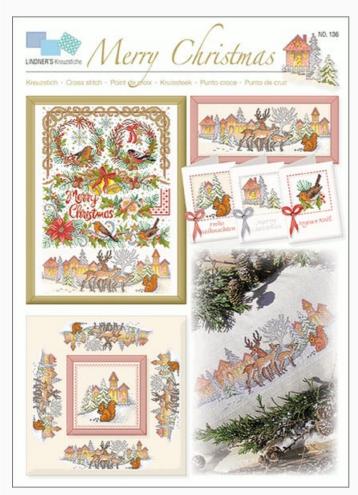

# **Merry Christmas**

da: Lindner's Kreuzstiche

Modello: LIBVAU-HL136

#### Merry Christmas

NB: Total dimensions of the stiches are not specified by the designer, as the image only represents all the designs included in the sheet, to stitch separately.