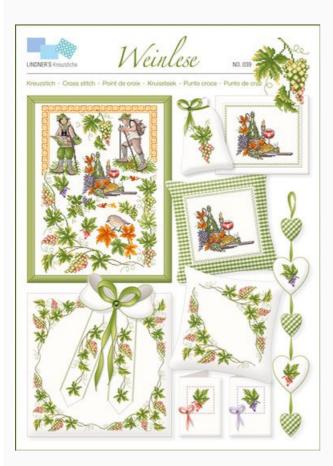

## Weinlese

da: Lindner's Kreuzstiche

Modello: LIBVAU-HL039

#### Weinlese

The *grape harvest* with its colors and scents is the source of inspiration of these cross-stitch designs that will allow you to beautifully decorate whatever your wish