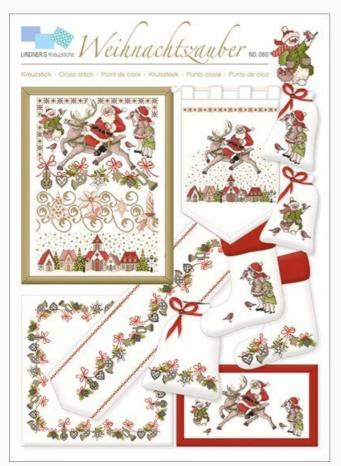

## Weihnachtszauber

da: Lindner's Kreuzstiche

Modello: LIBVAU-HL060

During the Christmas period we surround ourselves of the things and people we love and these propositions allow us to customize the things we love with the most traditional Christmas symbols.