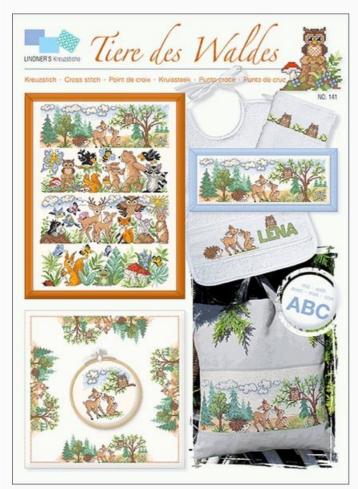

# **Tiere des Waldes**

da: Lindner's Kreuzstiche

Modello: LIBVAU-HL141

animals of the forest

NB: Total dimensions of the stiches are not specified by the designer, as the image only represents all the designs included in the sheet, to stitch separately.