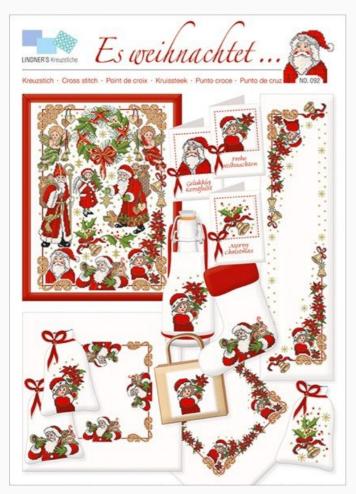

# **Es weihnachtet**

da: Lindner's Kreuzstiche

Modello: LIBVAU-HL092

Christmas is in the air (Christmas is the time of nostalgia)

NB: Total dimensions of the stiches are not specified by the designer, as the image only represents all the designs included in the sheet, to stitch separately.