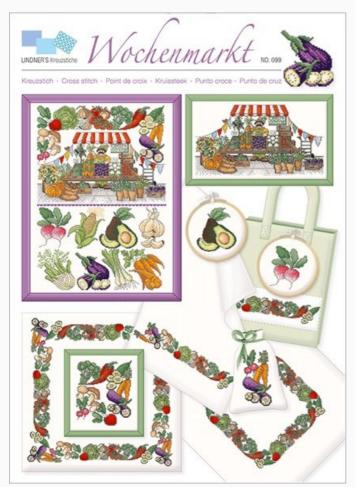

### Wochenmarkt

da: Lindner's Kreuzstiche

Modello: LIBVAU-HL099

weekly market

NB: Total dimensions of the stiches are not specified by the designer, as the image only represents all the designs included in the sheet, to stitch separately.