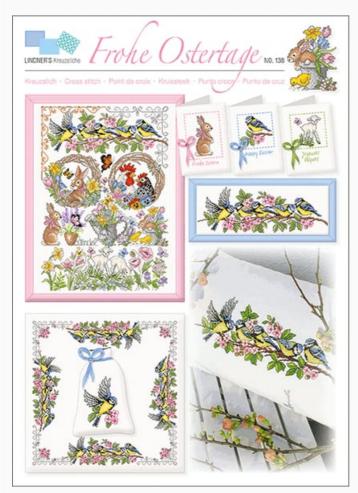

# **Frohe Ostertage**

da: Lindner's Kreuzstiche

Modello: LIBVAU-HL138

Happy Easter days

NB: Total dimensions of the stiches are not specified by the designer, as the image only represents all the designs included in the sheet, to stitch separately.