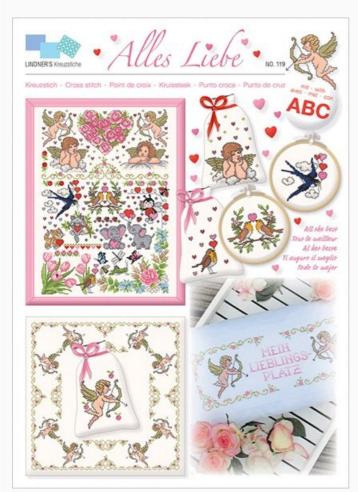

# **Alles Liebe**

da: Lindner's Kreuzstiche

Modello: LIBVAU-HL119

#### All the best

NB: Total dimensions of the stiches are not specified by the designer, as the image only represents all the designs included in the sheet, to stitch separately.