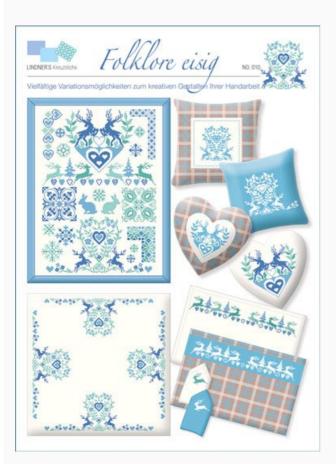

## Folklore eisig

da: Lindner's Kreuzstiche

Modello: LIBVAU-HL010

Folklore eisig Icy shades folklore

This chart is inspired by the frost that covers the landscape with its immaculate blanket of snow and the cold that chills us so during the winter. Beautiful designs in icy colors.

designs in icy colors.

PLEASE NOTE: Total dimensions of the stiches are not specified by the designer, as the image only represents all the designs included in the sheet, to stitch separately.