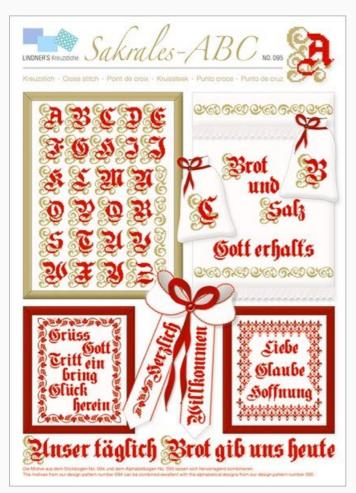

### **Sakrales ABC**

da: Lindner's Kreuzstiche

Modello: LIBVAU-HL095

#### Sacral motifs

NB: Total dimensions of the stiches are not specified by the designer, as the image only represents all the designs included in the sheet, to stitch separately.