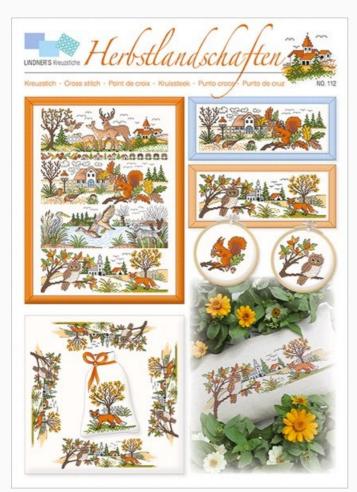

# Herbstlandschaften

da: Lindner's Kreuzstiche

Modello: LIBVAU-HL112

#### Autumn landscapes

NB: Total dimensions of the stiches are not specified by the designer, as the image only represents all the designs included in the sheet, to stitch separately.