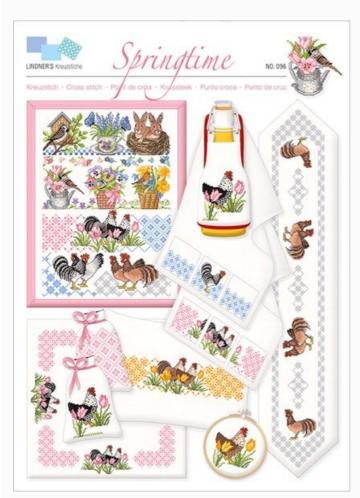

# **Springtime**

da: Lindner's Kreuzstiche

Modello: LIBVAU-HL096

NB: Total dimensions of the stiches are not specified by the designer, as the image only represents all the designs included in the sheet, to stitch separately.