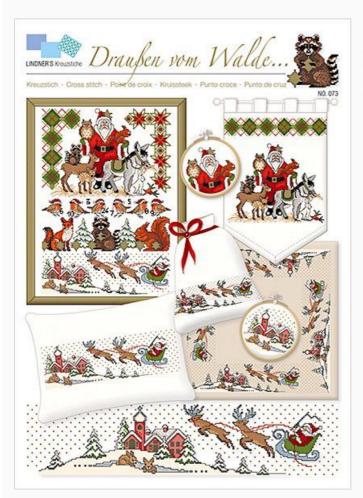

## **Draußen vom Walde**

da: Lindner's Kreuzstiche

Modello: LIBVAU-HL073

Christmas isn't only for children, but also for adults who have a lot of expectations for this days. However it's better if we already starr with our embroideries, so that tablecloths, runners, ribbons, placemats and napkins are ready for Christmas.