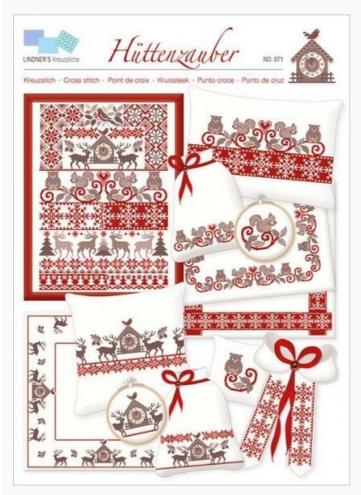

## Hüttenzauber

da: Lindner's Kreuzstiche

Modello: LIBVAU-HL071

A lot of ideas to stitch with a countryside charm. Wonderful projects with natural colours and patterns with forests, squirrels, owls and deer. Of course the cuckoo clock is also here!