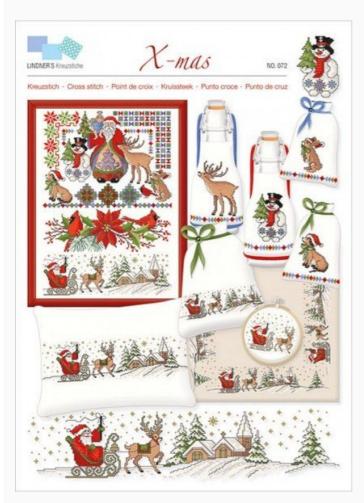

## X-mas

da: Lindner's Kreuzstiche

Modello: LIBVAU-HL072

Christmas isn't only for children, but also for adults who have a lot of expectations for this days. However it's better if we already starr with our embroideries, so that tablecloths, runners, ribbons, placemats and napkins are ready for Christmas.