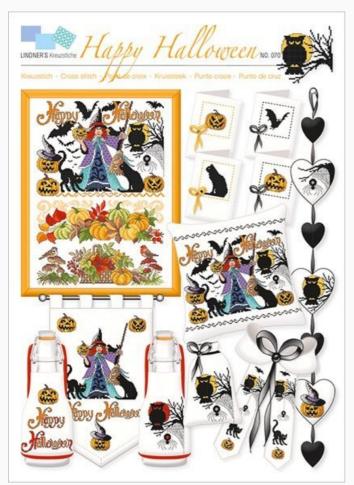

# **Happy Halloween**

da: Lindner's Kreuzstiche

Modello: LIBVAU-HL070

Hundreds of years ago in England, Halloween was a autumn celebration. With our cross stitch chart we would like to remember this wonderful tradition