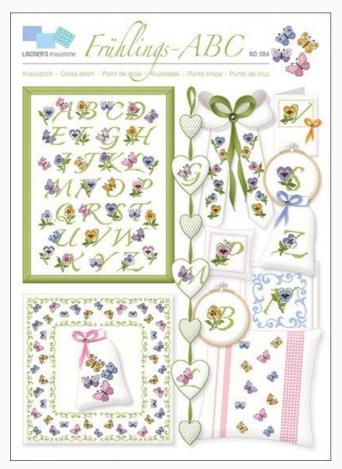

# Frühlings-ABC

da: Lindner's Kreuzstiche

Modello: LIBVAU-HL054

Flowers and butterflies ornate this cross-stitch alphabet with its colors to decorate your accessories.