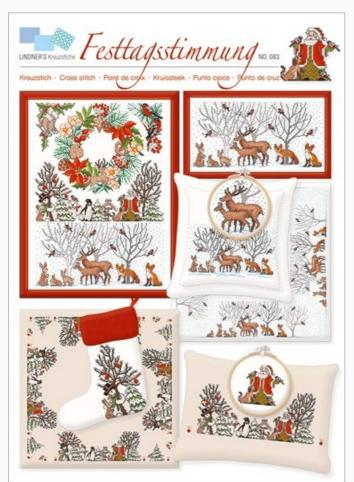

# **Festtagsstimmung**

da: Lindner's Kreuzstiche

Modello: LIBVAU-HL083

Traditional and original Christmas designs to decorate your home accessories. PLEASE NOTE: Total dimensions of the stiches are not specified by the designer, as the image only represents all the designs included in the sheet, to stitch separately.