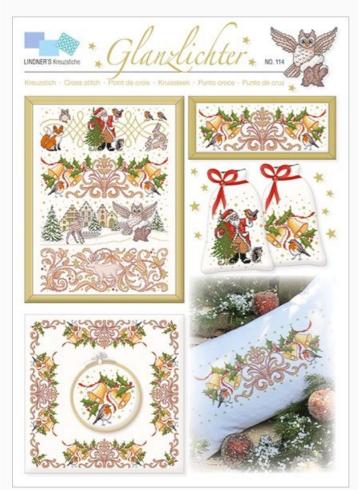

### **Glanzlichter**

da: Lindner's Kreuzstiche

Modello: LIBVAU-HL114

### Highlights

NB: Total dimensions of the stiches are not specified by the designer, as the image only represents all the designs included in the sheet, to stitch separately.