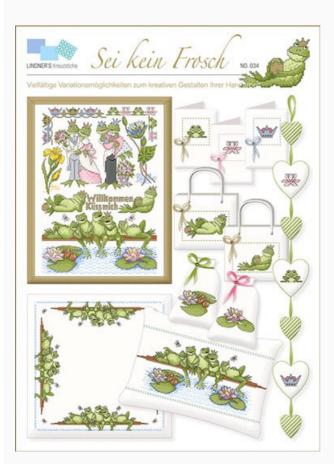

## Sei kein Frosch

da: Lindner's Kreuzstiche

Modello: LIBVAU-HL034

Sei kein Frosch

"Don't be a frog" is a saying adressed to those who never dare "to make the jump"! The lovely frogs of these designs will give you really original ideas to "dare" and create lovely accessories.

Please NOTE: Total dimensions of the stiches are not specified by the designer, as the image only represents all the designs included in the sheet, to stitch separately.