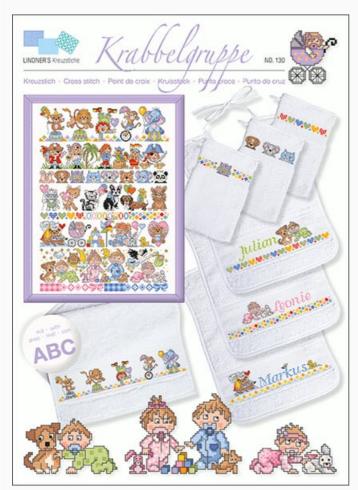

# Krabbelgruppe da: Lindner's Kreuzstiche

Modello: LIBVAU-HL130

Crawling group NB: Total dimensions of the stiches are not specified by the designer, as the image only represents all the designs included in the sheet, to stitch separately.