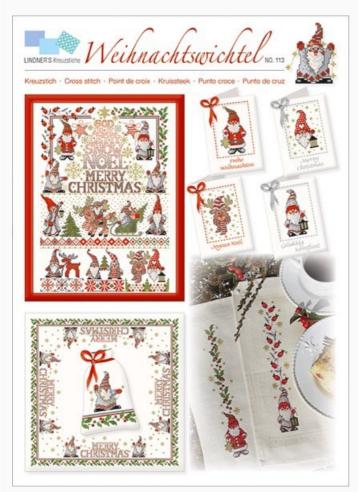

### Weihnachtswichtel

da: Lindner's Kreuzstiche

Modello: LIBVAU-HL113

### Christmas elf

NB: Total dimensions of the stiches are not specified by the designer, as the image only represents all the designs included in the sheet, to stitch separately.