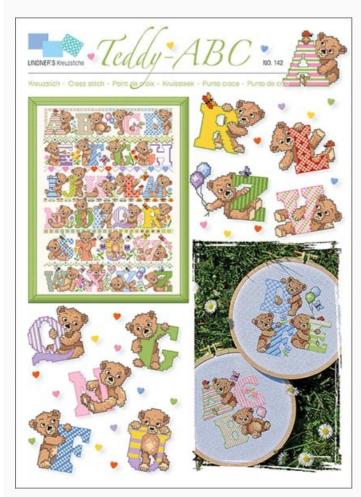

# **Teddy-ABC**da: Lindner's Kreuzstiche

Modello: LIBVAU-HL142

NB: Total dimensions of the stiches are not specified by the designer, as the image only represents all the designs included in the sheet, to stitch separately.