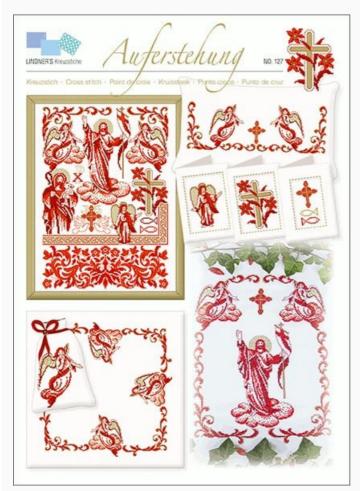

# **Auferstehung**

da: Lindner's Kreuzstiche

Modello: LIBVAU-HL127

#### Resurrection

NB: Total dimensions of the stiches are not specified by the designer, as the image only represents all the designs included in the sheet, to stitch separately.