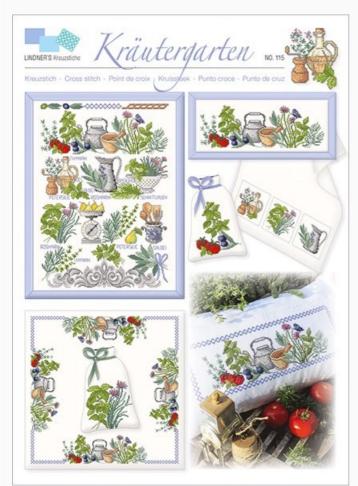

# Kräutergarten

da: Lindner's Kreuzstiche

Modello: LIBVAU-HL115

#### Herb garden

NB: Total dimensions of the stiches are not specified by the designer, as the image only represents all the designs included in the sheet, to stitch separately.