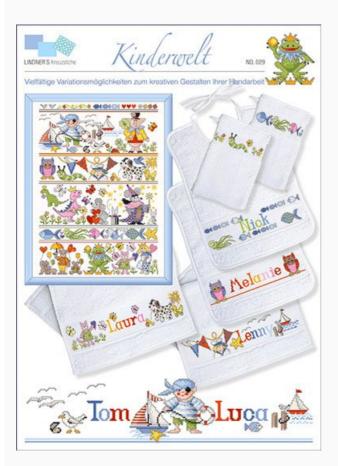

## **Kinderwelt**

da: Lindner's Kreuzstiche

Modello: LIBVAU-HL029

Kinderwelt (the world of kids) Sommer, Sonne und Abenteuer

These designs are all dedicated to the world of kids and they will give you many ideas to decorate in a fun and colorful way any item that belongs to them.