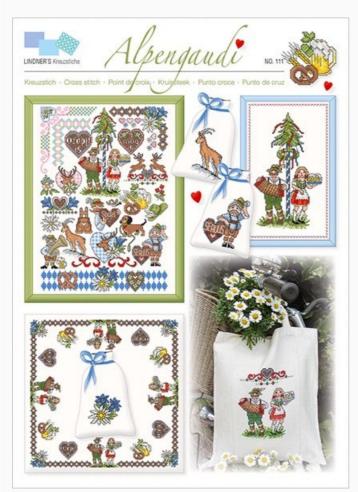

### **Alpengaudi**

da: Lindner's Kreuzstiche

Modello: LIBVAU-HL111

#### Alpine fun

NB: Total dimensions of the stiches are not specified by the designer, as the image only represents all the designs included in the sheet, to stitch separately.