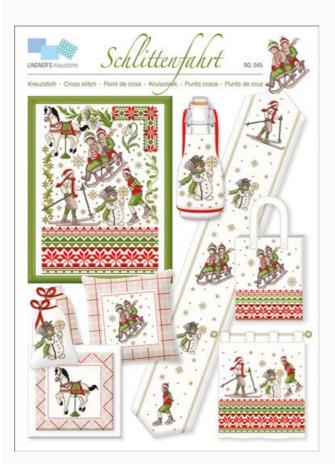

## **Schlittenfahrt**

da: Lindner's Kreuzstiche

Modello: LIBVAU-HL045

This selection of cross-stitch patterns in the traditional shades of red and green is fully dedicated to winter and Christmas and can be easily integrated to any creation to embellish your home for the holidays.