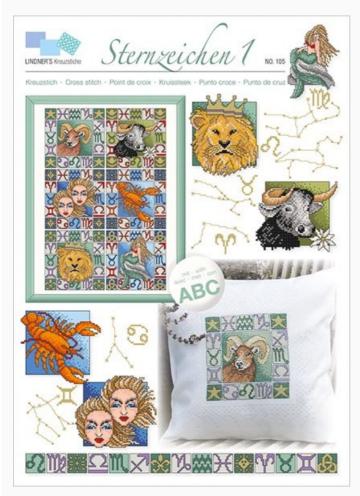

### Sternzeichen 1

da: Lindner's Kreuzstiche

Modello: LIBVAU-HL105

sign of the zodiac

NB: Total dimensions of the stiches are not specified by the designer, as the image only represents all the designs included in the sheet, to stitch separately.