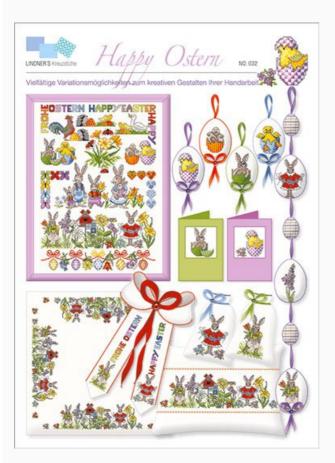

## **Happy Ostern**

da: Lindner's Kreuzstiche

Modello: LIBVAU-HL032

Eggs, chicks, rabbits and gooses are the spark for the celebration of spring and Easter. Use the different charts for giving a touch of happiness to your creations.