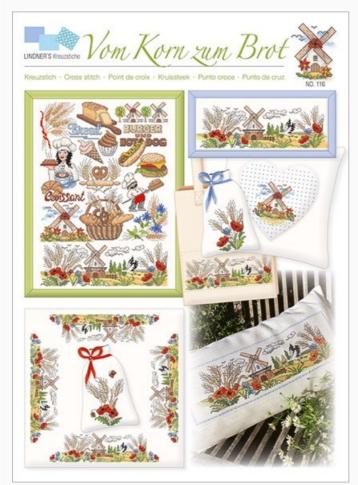

# **Vom Korn zum Brot**

da: Lindner's Kreuzstiche

Modello: LIBVAU-HL116

From grain to bread

NB: Total dimensions of the stiches are not specified by the designer, as the image only represents all the designs included in the sheet, to stitch separately.