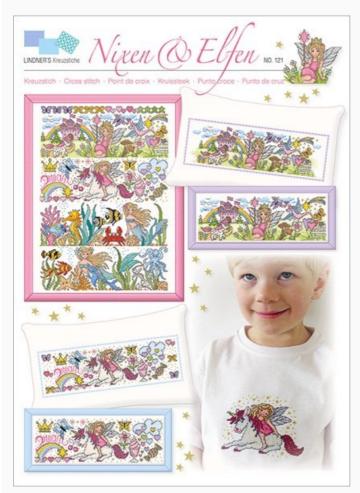

# Nixen & Elfen

da: Lindner's Kreuzstiche

Modello: LIBVAU-HL121

#### Mermaids & Elves

NB: Total dimensions of the stiches are not specified by the designer, as the image only represents all the designs included in the sheet, to stitch separately.