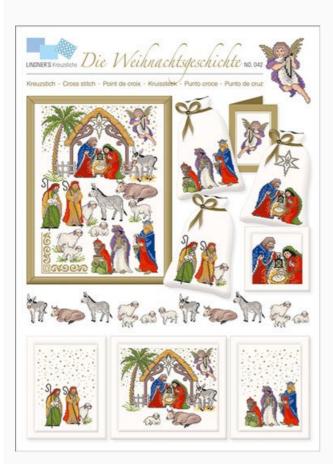

# **Die Weihnachtsgeschichte**

da: Lindner's Kreuzstiche

Modello: LIBVAU-HL042

Die Weihnachtsgeschichte (*the story of Christmas*)
Following the story of the trip towards Bethlehem and the characters of the Nativity, these cross-stitch designs reflect the classic and traditional spirit of Christmas.