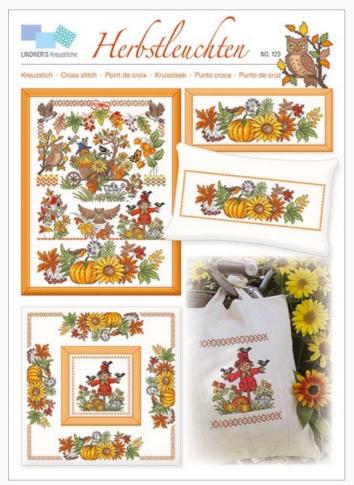

# Herbstleuchten

da: Lindner's Kreuzstiche

Modello: LIBVAU-HL123

#### Autumn lights

NB: Total dimensions of the stiches are not specified by the designer, as the image only represents all the designs included in the sheet, to stitch separately.