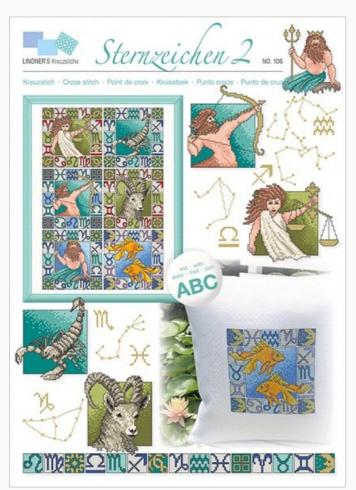

### **Sternzeichen 2**

da: Lindner's Kreuzstiche

Modello: LIBVAU-HL106

sign of the zodiac

NB: Total dimensions of the stiches are not specified by the designer, as the image only represents all the designs included in the sheet, to stitch separately.