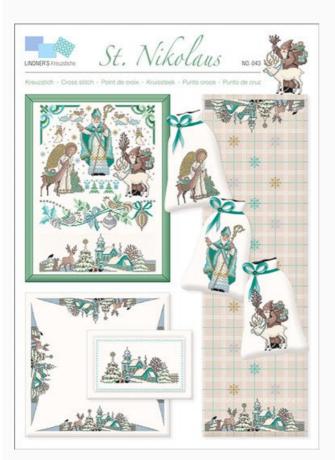

## St. Nikolaus

da: Lindner's Kreuzstiche

Modello: LIBVAU-HL043

#### St. Nikolaus

In vielen Ländern stellen Kinder am Abend vor dem sechsten Dezember Ihre Schuhe vor die Tür und füllen sie mit Heu und Karotten als Wegzehrung für den Schimmel vom Nikolaus. Der heilige Nikolaus, so ging die Sage, ritt nachts mit seinem grimmigen Begleiter, dem Knecht Ruprecht, über die Dächer von Haus zu Haus, um artige Kinder zu beschenken. Ruprecht hingegen hatte eine Reisigrute bei sich, mit der er die unartigen Kinder bestrafte. Wir haben nun diese alte Weihnachtsgeschichte als Anlass für einen weiteren Kreuzstichbogen aufgegriffen und diesen durch die Darstellung des Christkindes noch erweitert. Mit vielen zusätzlichen Stickideen runden wir diesen traditionellen Themenbogen ab und hoffen, dass Ihr beim Nacharbeiten unserer Vorschläge schon frühzeitig in Weihnachtsstimmung kommt.