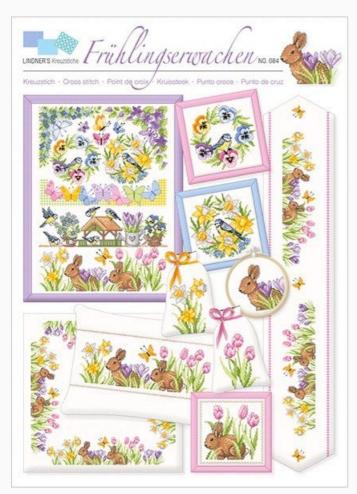

# Frühlingserwachen

da: Lindner's Kreuzstiche

Modello: LIBVAU-HL084

Spring Awakening (Frühlingserwachen ) Pansies, narcissuses, tulips, forget-me-nots and many other spring flowers together with cute little bunnies and butterflies.

NB: Total dimensions of the stiches are not specified by the designer, as the image only represents all the designs included in the sheet, to stitch separately.