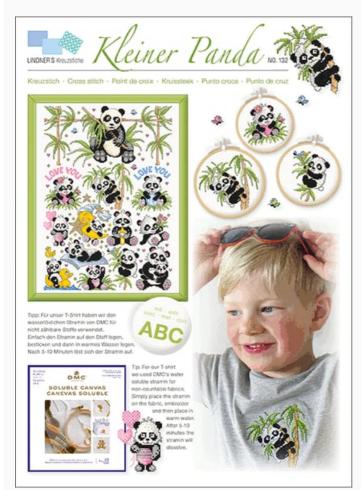

# **Kleiner Panda**

da: Lindner's Kreuzstiche

Modello: LIBVAU-HL132

#### Little panda

NB: Total dimensions of the stiches are not specified by the designer, as the image only represents all the designs included in the sheet, to stitch separately.