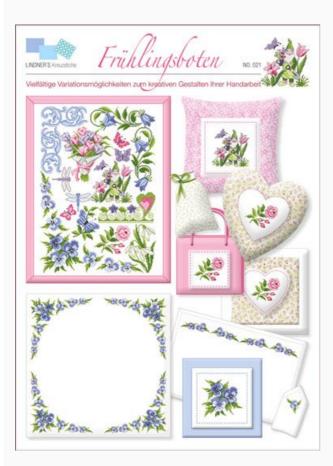

# Frühlingsboten

da: Lindner's Kreuzstiche

Modello: LIBVAU-HL021

Frühlingsboten - signs of spring
The suggested cross-stitch designs are all about spring and its beutiful colors. Perfect for creating a beautiful picture or embellishing your favorite accessories.