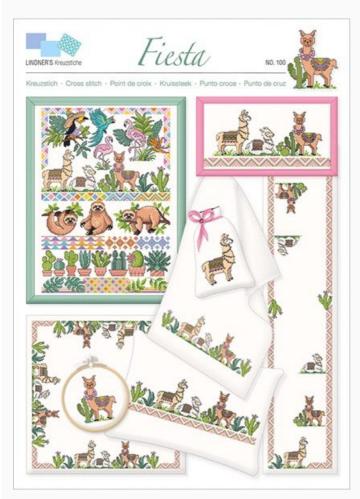

### **Fiesta**

da: Lindner's Kreuzstiche

Modello: LIBVAU-HL100

NB: Total dimensions of the stiches are not specified by the designer, as the image only represents all the designs included in the sheet, to stitch separately.