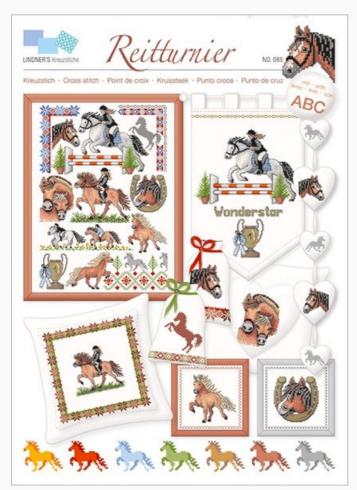

### Reitturnier

da: Lindner's Kreuzstiche

Modello: LIBVAU-HL085

Riding Show
The world of horses to embroider on your homeware.

NB: Total dimensions of the stiches are not specified by the designer, as the image only represents all the designs included in the sheet, to stitch separately.