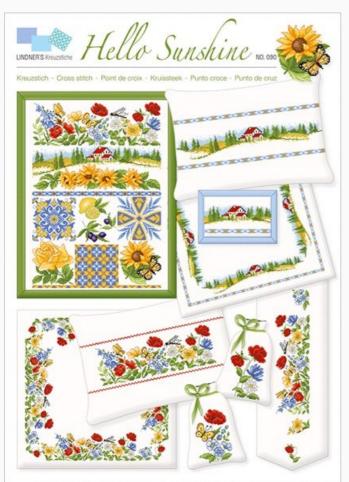

# **Hello Sunshine**

da: Lindner's Kreuzstiche

Modello: LIBVAU-HL090

The colors of the summer: sunflowers, lemons, olive trees, meadows, butterflies and more. bring a little bit of Tuscany into your home.

NB: Total dimensions of the stiches are not specified by the designer, as the image only represents all the designs included in the sheet, to stitch separately.