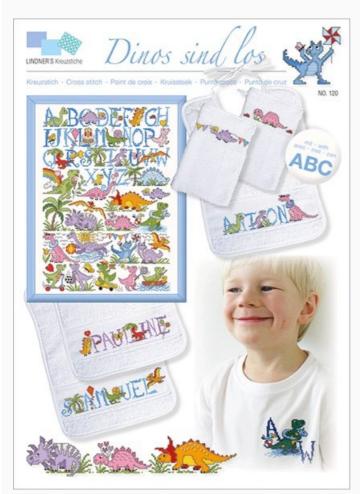

# **Dinos sind los**

da: Lindner's Kreuzstiche

Modello: LIBVAU-HL120

Dinosaurus are free

NB: Total dimensions of the stiches are not specified by the designer, as the image only represents all the designs included in the sheet, to stitch separately.