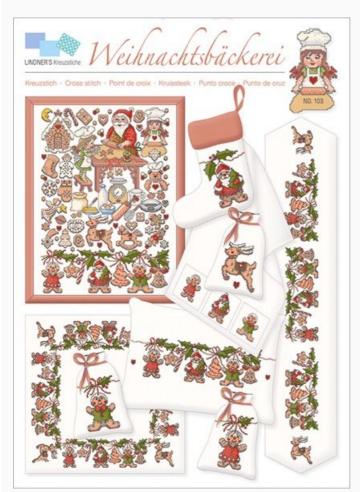

### Weihnachtsbäckerei

da: Lindner's Kreuzstiche

Modello: LIBVAU-HL103

#### Christmas baking

NB: Total dimensions of the stiches are not specified by the designer, as the image only represents all the designs included in the sheet, to stitch separately.