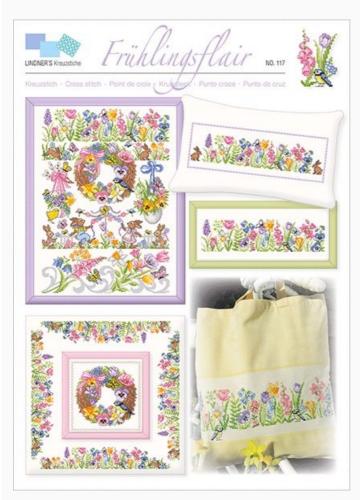

# Frühlingsflair

da: Lindner's Kreuzstiche

Modello: LIBVAU-HL117

### Spring flair

NB: Total dimensions of the stiches are not specified by the designer, as the image only represents all the designs included in the sheet, to stitch separately.