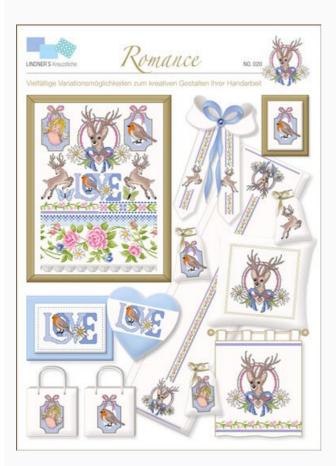

## **Romance**

da: Lindner's Kreuzstiche

Modello: LIBVAU-HL020

#### Romance

Romantic and summer cross-stitch ideas to creat a beautiful picture or to decorate your home accessories.