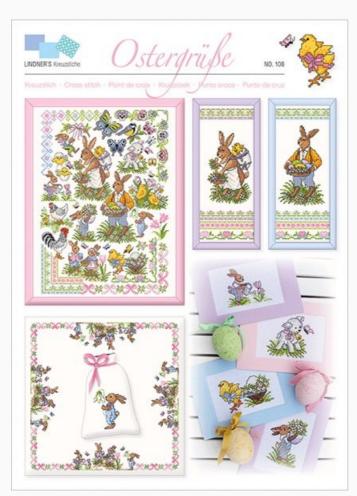

# Ostergrüße

da: Lindner's Kreuzstiche

Modello: LIBVAU-HL108

### Easter greetings

NB: Total dimensions of the stiches are not specified by the designer, as the image only represents all the designs included in the sheet, to stitch separately.