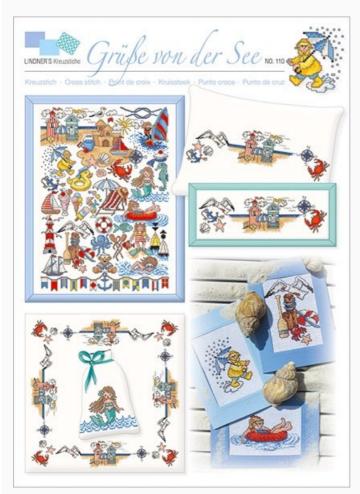

# Grüße von der See

da: Lindner's Kreuzstiche

Modello: LIBVAU-HL110

Greetings from the sea

NB: Total dimensions of the stiches are not specified by the designer, as the image only represents all the designs included in the sheet, to stitch separately.