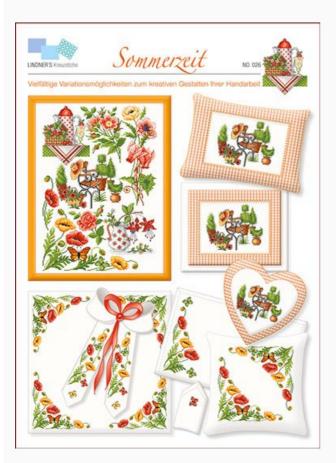

### **Sommerzeit**

da: Lindner's Kreuzstiche

Modello: LIBVAU-HL026

#### Sommerzeit

When daylight saving time comes, everything: the colors, the scents and more and more we feel the need to live our summer. This collection of designs gives you all the ideas and the colors of the summer season to place in your stitching with the coming of the hot weather.

PLEASE NOTE: Total dimensions of the stiches are not specified by the designer, as the image only represents all the designs included in the sheet, to stitch separately.