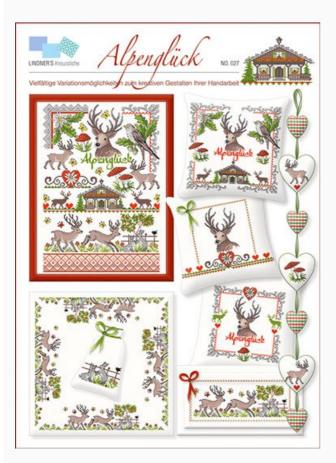

# **Alpenglück**

da: Lindner's Kreuzstiche

Modello: LIBVAU-HL027

Alpenglück

Traditional designs with an alpine theme, perfect to add color and originality to your home accessories.