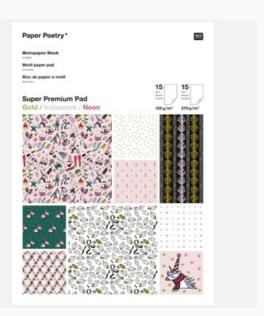

## **Motif paper pad - Magical Christmas**

da: Rico Design

Modello: ACCRICO-99001-65-56

This paper stack is perfect for your next paper crafting project! This package contains 30 sheets of 21x30 cm paper ( $15 \times 120$ gr and  $15 \times 270$ gr) with one-sided designs.