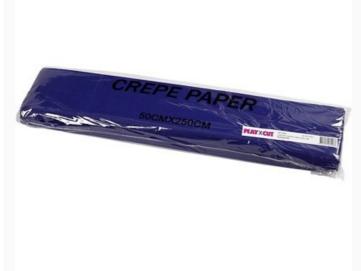

## Crepe Paper 50x250 cm - Blue

da: Creative Company

Modello: ACCDEPA-20886

Solid-coloured crepe paper for your creative projects with excellent elastic structure. Colour may run.

W: 50 cm, L: 25 m