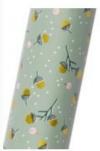

## **Wrapping Paper - Classic Christmas**

da: Creative Company

Modello: ACCRICO-99001-62-72

Add and elegant touch to your gifts with this printed wrapping paper.

Dimensions: 200 cm x 70 cm Weight: 80g

NOTE: Design may vary depending on availability

Price: € 3.26 (incl. VAT)