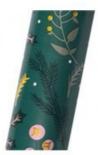

## **Wrapping Paper - Classic Christmas**

da: Creative Company

Modello: ACCRICO-99001-62-72

Add and elegant touch to your gifts with this printed wrapping paper.

Dimensions: 200 cm x 70 cm Weight: 80g

NOTE: Design may vary depending on availability

Price: € 3.26 (incl. VAT)