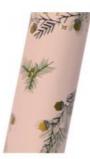

## **Wrapping Paper - Classic Christmas**

da: Creative Company

Modello: ACCRICO-99001-62-72

Add and elegant touch to your gifts with this printed wrapping paper.

Dimensions: 200 cm x 70 cm Weight: 80g

NOTE: Design may vary depending on availability

Price: € 3.26 (incl. VAT)