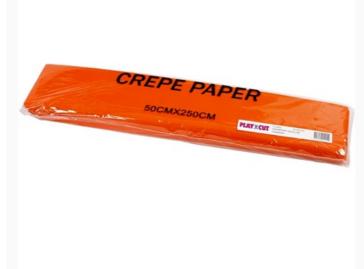

## **Crepe Paper 50x250 cm - Orange**

da: Creative Company

Modello: ACCDEPA-20882

Solid-coloured crepe paper for your creative projects with excellent elastic structure.

Colour may run. W: 50 cm, L: 25 m