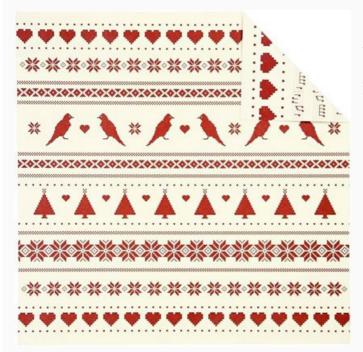

#### Copenhagen Paper Pack 30,5x30,5 cm - Skandi

da: Creative Company

Modello: ACCDEPA-22244

Add and elegant touch to your next paper crafting project! This package contains five 12x12 30,5x30,5 cm sheets of double-sided paper with two different designs (one for each design).

Weight: 120g

© Vivi Gade Design Series

Price: € 3.15 (incl. VAT)