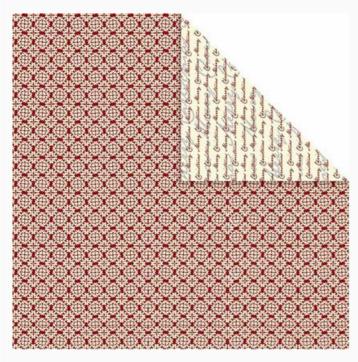

#### Copenhagen Paper Pack 30,5x30,5 cm - Merry **Christmas**

da: Creative Company

Modello: ACCDEPA-22245

Add and elegant touch to your next paper crafting project! This package contains five 12x12 30,5x30,5 cm sheets of double-sided paper with two different designs (one for each design). Weight: 120g

© Vivi Gade Design Series

Price: € 3.15 (incl. VAT)