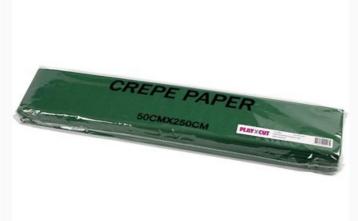

## Crepe Paper 50x250 cm - Green

da: Creative Company

Modello: ACCDEPA-20887

Solid-coloured crepe paper for your creative projects with excellent elastic structure. Colour may run.

W: 50 cm, L: 25 m