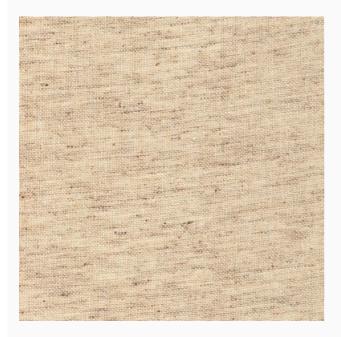

# **Etamine 28ct. - Mischia Intima**

da: Tessitura Artistica Chierese

Modello: STOTAC-STTERM180

One-thread fabric (12threads/cm.) for cross-stitching, Hardanger and all counted stitches. The absolutely regular fabric make easier to count the threads. It is soft to touch and pleasant to work. The fabric is in 100% pure cotton, twisted natural in

the warp and twisted thread in *Mischia Intima* 80% cotton and 20% linen in the weft. Color: écru with natural *traces*. Color similar to the DMC 712 The price is for a cut of about 50cm. x