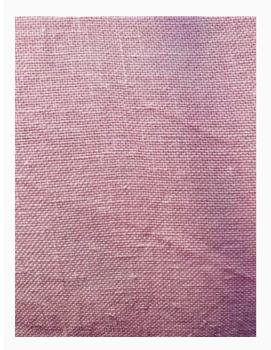

### In The Pink 32ct.

da: R&R Reproductions

Modello: STOHOFFAB-149

100% hand-dyed Linen.

PLEASE NOTE: This linen is made in an artisan way. Every little imperfection and stain is valued and is needed to give that vintage look that makes every piece of this fabric so unique.

#### In The Pink 36ct.

da: R&R Reproductions

Modello: STOHOFFAB-245

In The Pink (36ct) 100% hand-dyed Linen. PLEASE NOTE: This linen is made in an artisan way. Every little imperfection and stain is valued and is needed to give that vintage look that makes every piece of this fabric so unique.