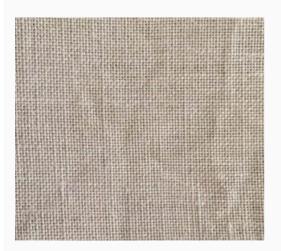

# Vintage Gray (32ct)

da: R&R Reproductions

Modello: STOHOFFAB-195

Vintage Gray (32ct) 100% hand-dyed Linen. PLEASE NOTE: This linen is made in an artisan way. Every little imperfection and stain is valued and is needed to give that vintage look that makes every piece of this fabric so unique.

# Vintage Gray (40ct)

da: R&R Reproductions

Modello: STOHOFFAB-235

Vintage Gray (40ct) 100% hand-dyed Linen. PLEASE NOTE: This linen is made in an artisan way. Every little imperfection and stain is valued and is needed to give that vintage look that makes every piece of this fabric so unique.