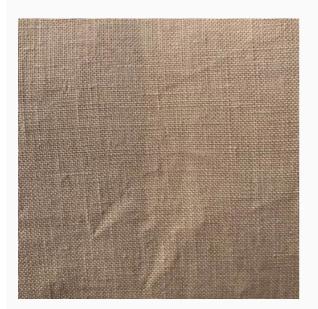

# Espresso 40ct. da: R&R Reproductions

Modello: STOHOFFAB-065

Espresso 40ct. 100% hand-dyed Linen