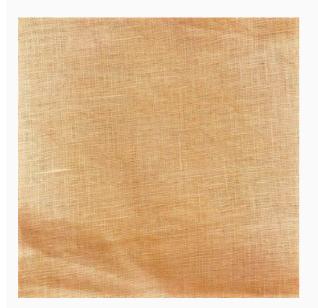

### Cafe Kona 30ct.

da: R&R Reproductions

Modello: STOHOFFAB-048

Cafe Kona 30ct. 100% hand-dyed Linen