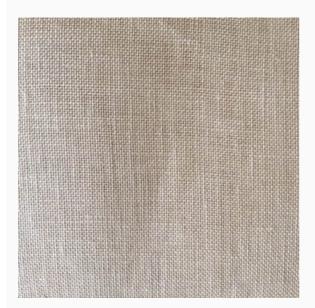

# Cafe Kona 35ct.

da: R&R Reproductions

Modello: STOHOFFAB-054

Cafe Kona 35ct. 100% hand-dyed Linen