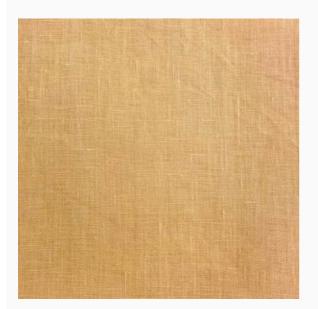

### Cafe Kona 30ct.

da: R&R Reproductions

Modello: STOHOFFAB-048

Cafe Kona 30ct. 100% hand-dyed Linen