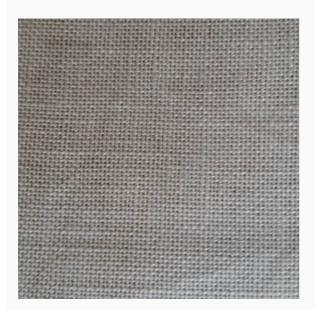

# Vintage Gray (32ct)

da: R&R Reproductions

Modello: STOHOFFAB-195

Vintage Gray (32ct) 100% hand-dyed Linen. PLEASE NOTE: This linen is made in an artisan way. Every little imperfection and stain is valued and is needed to give that vintage look that makes every piece of this fabric so unique.