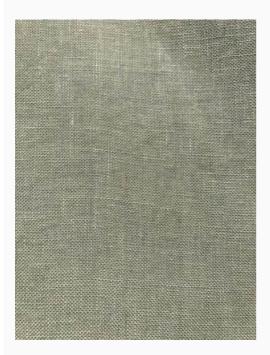

# Sea Fog 36ct.

da: R&R Reproductions

Modello: STOHOFFAB-130

Sea Fog 36ct. 100% hand-dyed Linen. PLEASE NOTE: This linen is made in an artisan way. Every little imperfection and stain is valued and is needed to give that vintage look that makes every piece of this fabric so unique.

# Sea Fog 40ct.

da: R&R Reproductions

Modello: STOHOFFAB-134

Sea Fog (40ct) 100% hand-dyed Linen. PLEASE NOTE: This linen is made in an artisan way. Every little imperfection and stain is valued and is needed to give that vintage look that makes every piece of this fabric so unique.