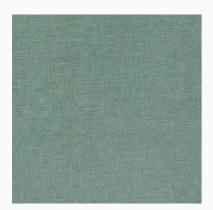

# Sea Fog 36ct.

da: R&R Reproductions

Modello: STOHOFFAB-130

Sea Fog 36ct. 100% hand-dyed Linen. PLEASE NOTE: This linen is made in an artisan way. Every little imperfection and stain is valued and is needed to give that vintage look that makes every piece of this fabric so unique.