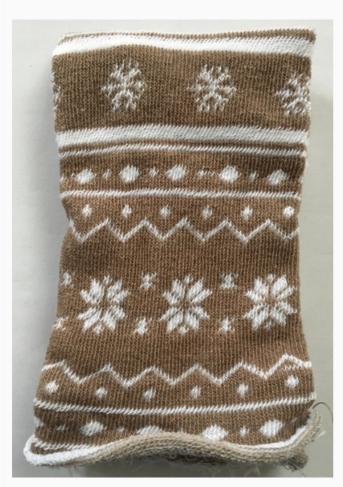

#### Elastic Tube - Nordic - Brown/White - 30x8cm.

da: Stafil

Modello: ACCSTA-747063-04

Tubes are similar to socks but with openings at both ends. Being very elastic, they are perfect for wrapping styrofoam articles and other objects or for crafting figures. Easy to use.

Size: 30 cm. x 8 cm.