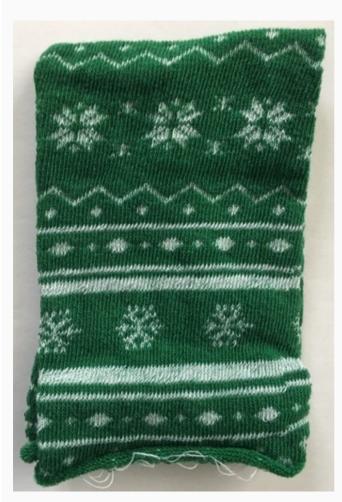

#### Elastic Tube - Nordic - Green/White - 30x8cm.

da: Stafil

Modello: ACCSTA-747063-03

Tubes are similar to socks but with openings at both ends. Being very elastic, they are perfect for wrapping styrofoam articles and other objects or for crafting figures. Easy to use.

Size: 30 cm. x 8 cm.