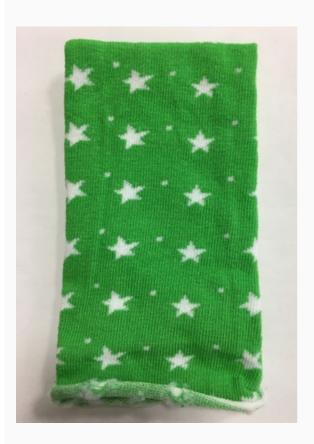

### Elastic Tube - Stars - Green/White - 30x8cm.

da: Stafil

Modello: ACCSTA-747055-04

Tubes are similar to socks but with openings at both ends. Being very elastic, they are perfect for wrapping styrofoam articles and other objects or for crafting figures. Easy to use.

Size: 30 cm. x 8 cm.