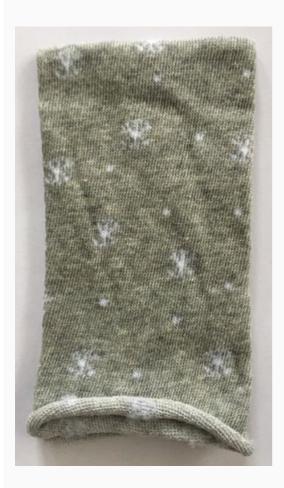

## Elastic Tube - Snowflakes - Gray/White - 30x8cm.

da: Stafil

Modello: ACCSTA-747052-01

Tubes are similar to socks but with openings at both ends. Being very elastic, they are perfect for wrapping styrofoam articles and other objects or for crafting figures. Easy to use.

Size: 30 cm. x 8 cm.