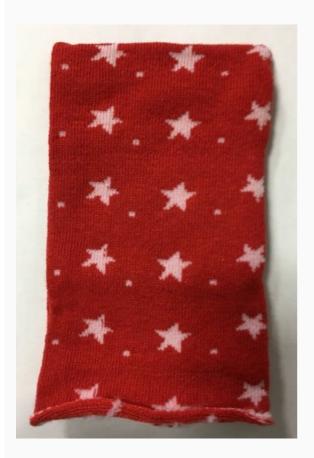

## Elastic Tube - Stars - Red/White - 30x8cm.

da: Stafil

Modello: ACCSTA-747055-02

Tubes are similar to socks but with openings at both ends. Being very elastic, they are perfect for wrapping styrofoam articles and other objects or for crafting figures. Easy to use.

Size: 30 cm. x 8 cm.