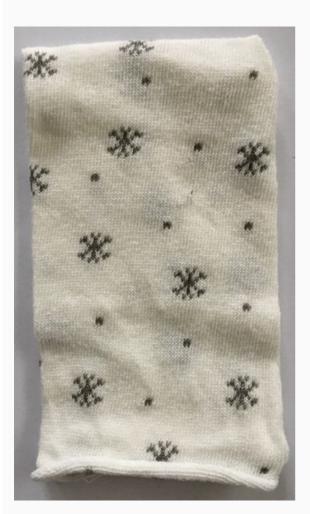

## Elastic Tube - Snowflakes - Gray/White - 30x8cm.

da: Stafil

Modello: ACCSTA-747052-01

Tubes are similar to socks but with openings at both ends. Being very elastic, they are perfect for wrapping styrofoam articles and other objects or for crafting figures. Easy to use.

Size: 30 cm. x 8 cm.