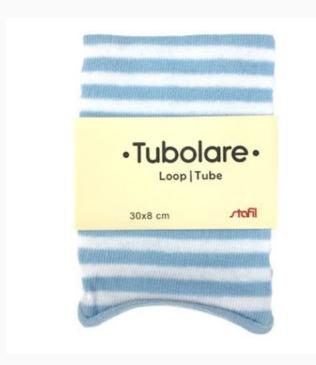

### Elastic Tube - Rows - Blue/White - 30x8cm.

da: Stafil

Modello: ACCSTA-747051-01

Tubes are similar to socks but with openings at both ends. Being very elastic, they are perfect for wrapping styrofoam articles and other objects or for crafting figures. Easy to use.

Size: 30 cm. x 8 cm.