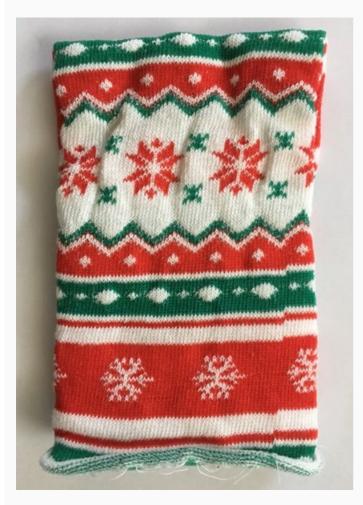

#### Elastic Tube - Nordic - Red/Green - 30x8cm.

da: Stafil

Modello: ACCSTA-747063-05

Tubes are similar to socks but with openings at both ends. Being very elastic, they are perfect for wrapping styrofoam articles and other objects or for crafting figures. Easy to use.

Size: 30 cm. x 8 cm.