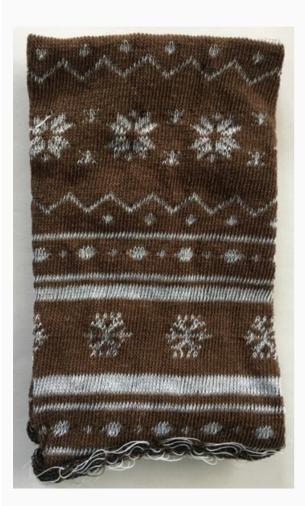

## **Elastic Tube - Nordic - Taupe/White - 30x8cm.**

da: Stafil

Modello: ACCSTA-747063-06

Tubes are similar to socks but with openings at both ends. Being very elastic, they are perfect for wrapping styrofoam articles and other objects or for crafting figures. Easy to use.

Size: 30 cm. x 8 cm.