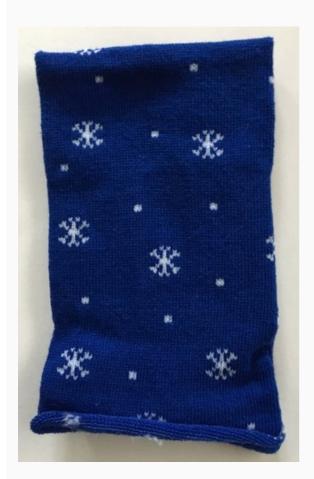

### Elastic Tube - Snowflakes - Blue/White - 30x8cm.

da: Stafil

Modello: ACCSTA-747052-03

Tubes are similar to socks but with openings at both ends. Being very elastic, they are perfect for wrapping styrofoam articles and other objects or for crafting figures. Easy to use.

Size: 30 cm. x 8 cm.