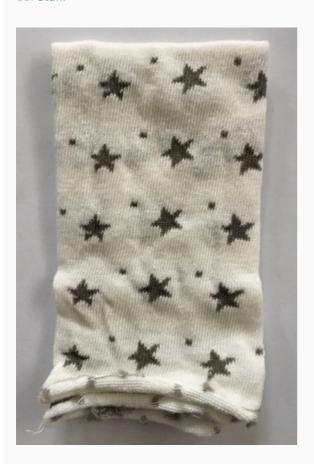

## **Elastic Tube - Stars - Gray/White - 30x8cm.**

da: Stafil

Modello: ACCSTA-747055-01

Tubes are similar to socks but with openings at both ends. Being very elastic, they are perfect for wrapping styrofoam articles and other objects or for crafting figures. Easy to use.

Size: 30 cm. x 8 cm.