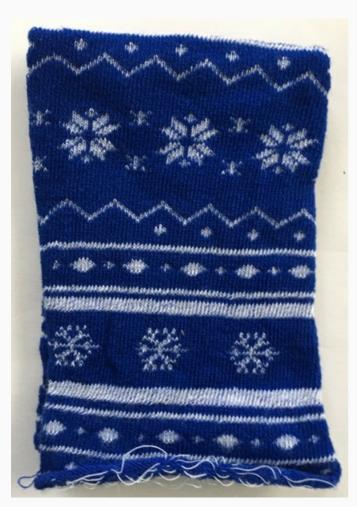

### Elastic Tube - Nordic - Blue/White - 30x8cm.

da: Stafil

Modello: ACCSTA-747063-02

Tubes are similar to socks but with openings at both ends. Being very elastic, they are perfect for wrapping styrofoam articles and other objects or for crafting figures. Easy to use.

Size: 30 cm. x 8 cm.