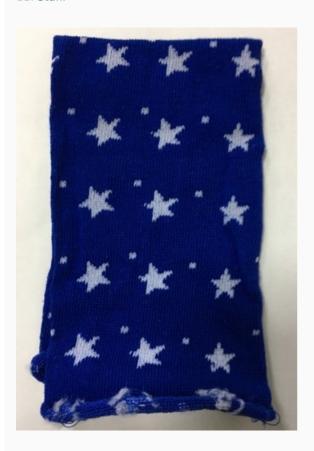

### Elastic Tube - Stars - Blue/White - 30x8cm.

da: Stafil

Modello: ACCSTA-747055-03

Tubes are similar to socks but with openings at both ends. Being very elastic, they are perfect for wrapping styrofoam articles and other objects or for crafting figures. Easy to use.

Size: 30 cm. x 8 cm.