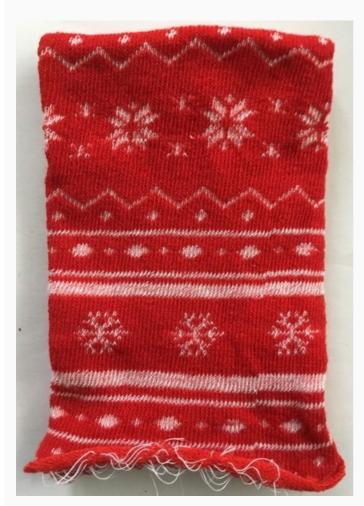

#### Elastic Tube - Nordic - Red/White - 30x8cm.

da: Stafil

Modello: ACCSTA-747063-01

Tubes are similar to socks but with openings at both ends. Being very elastic, they are perfect for wrapping styrofoam articles and other objects or for crafting figures. Easy to use.

Size: 30 cm. x 8 cm.