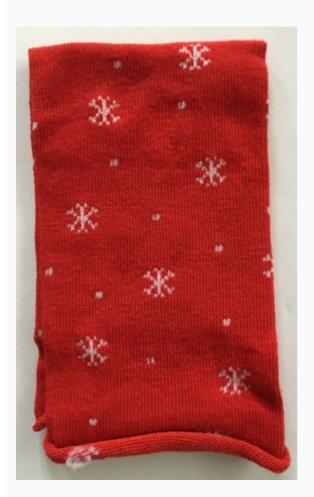

#### Elastic Tube - Snowflakes - Red/White - 30x8cm.

da: Stafil

Modello: ACCSTA-747052-02

Tubes are similar to socks but with openings at both ends. Being very elastic, they are perfect for wrapping styrofoam articles and other objects or for crafting figures. Easy to use.

Size: 30 cm. x 8 cm.