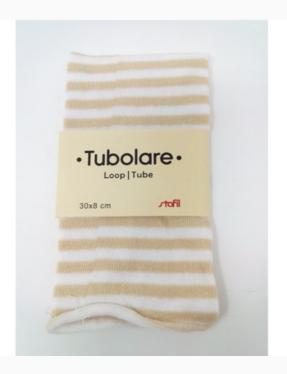

# Elastic Tube - Rows - White/Beige - 30x8cm.

da: Stafil

Modello: ACCSTA-747051-03

Tubes are similar to socks but with openings at both ends. Being very elastic, they are perfect for wrapping styrofoam articles and other objects or for crafting figures. Easy to use.

Size: 30 cm. x 8 cm.