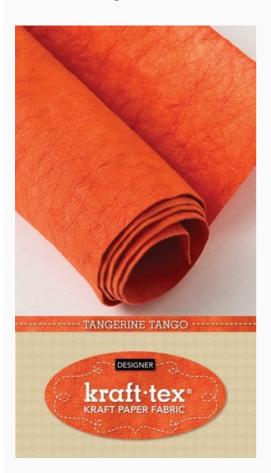

## Kraft-tex® kraft paper fabric - Tangerine Tango

da: C&T Publishing

Modello: LIBDC-9781617456336

Just what you've been waiting for - coloured kraft-tex! Wait until you get your hands on this vibrant paper that looks, feels and wears like leather, but sews, cuts and washes just like fabric. Kraft-tex® is supple, yet strong enough to use for projects that get tough wear. Use it to bring an exciting new texture to your craft-sewing projects, mixed media arts and bookmaking. Size: 470x724 mm.