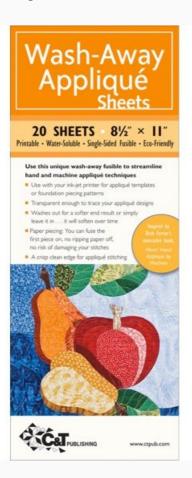

# **Wash-Away Applique Sheets**

da: C&T Publishing

Modello: ACCCT-100304

Use this unique wash-away fusible to streamline hand and machine applique techniques. These sheets are printable, water-soluble, single-sided, and eco-friendly. This package contains twenty 8-1/2x11 inch sheets of applique sheets.

**Price: € 37.98** (incl. VAT)