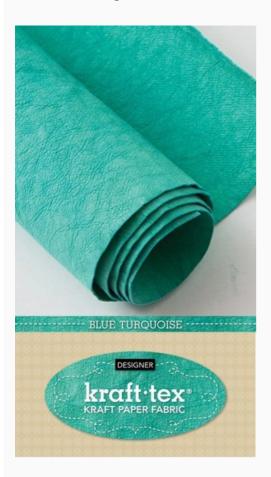

# Kraft-tex® kraft paper fabric - Blue Turquoise

da: C&T Publishing

Modello: LIBDC-9781617456343

Just what you've been waiting for - coloured kraft-tex! Wait until you get your hands on this vibrant paper that looks, feels and wears like leather, but sews, cuts and washes just like fabric. Kraft-tex® is supple, yet strong enough to use for projects that get tough wear. Use it to bring an exciting new texture to your craft-sewing projects, mixed media arts and bookmaking. Size: 470x724 mm.