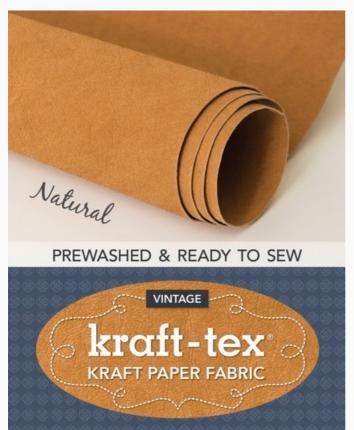

### Kraft-tex® kraft paper fabric - Natural Prewashed

da: C&T Publishing

Modello: LIBDC-9781617457852

Just what you've been waiting for - coloured kraft-tex! Wait until you get your hands on this vibrant paper that looks, feels and wears like leather, but sews, cuts and washes just like fabric. Kraft-tex® is supple, yet strong enough to use for projects that get tough wear. Use it to bring an exciting new texture to your craft-sewing projects, mixed media arts and bookmaking.

Size: 470x724 mm.