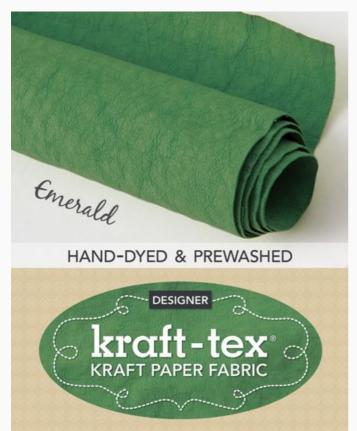

## Kraft-tex® kraft paper fabric - Emerald Prewashed

da: C&T Publishing

Modello: LIBDC-9781617458606

Just what you've been waiting for - coloured kraft-tex! Wait until you get your hands on this vibrant paper that looks, feels and wears like leather, but sews, cuts and washes just like fabric. Kraft-tex® is supple, yet strong enough to use for projects that get tough wear. Use it to bring an exciting new texture to your craft-sewing projects, mixed media arts and bookmaking.

Size: 470x724 mm.