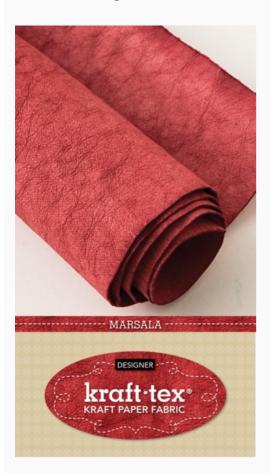

### Kraft-tex® kraft paper fabric - Marsala

da: C&T Publishing

Modello: LIBDC-9781617456329

Just what you've been waiting for - coloured kraft-tex! Wait until you get your hands on this vibrant paper that looks, feels and wears like leather, but sews, cuts and washes just like fabric. Kraft-tex® is supple, yet strong enough to use for projects that get tough wear. Use it to bring an exciting new texture to your craft-sewing projects, mixed media arts and bookmaking. Size: 470x724 mm.