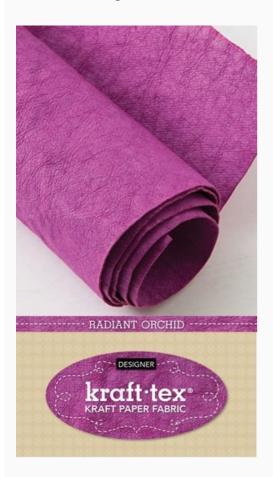

## Kraft-tex® kraft paper fabric - Radiant Orchid

da: C&T Publishing

Modello: LIBDC-9781617456312

Just what you've been waiting for - coloured kraft-tex! Wait until you get your hands on this vibrant paper that looks, feels and wears like leather, but sews, cuts and washes just like fabric. Kraft-tex® is supple, yet strong enough to use for projects that get tough wear. Use it to bring an exciting new texture to your craft-sewing projects, mixed media arts and bookmaking. Size: 470x724 mm.