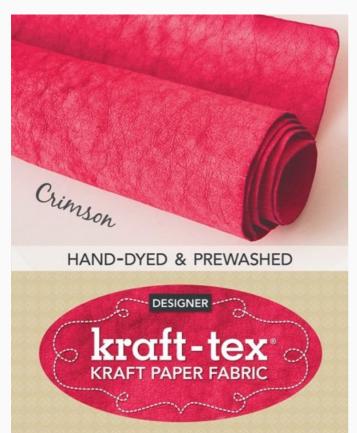

## Kraft-tex® kraft paper fabric - Crimson Prewashed

da: C&T Publishing

Modello: LIBDC-9781617458583

Just what you've been waiting for - coloured kraft-tex! Wait until you get your hands on this vibrant paper that looks, feels and wears like leather, but sews, cuts and washes just like fabric. Kraft-tex® is supple, yet strong enough to use for projects that get tough wear. Use it to bring an exciting new texture to your craft-sewing projects, mixed media arts and bookmaking.

Size: 470x724 mm.