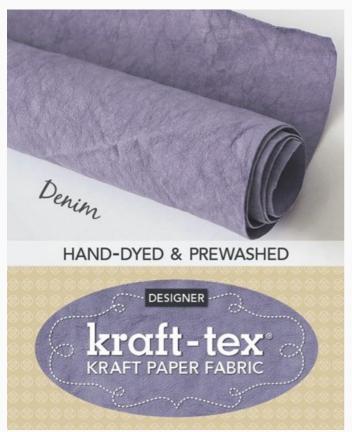

## Kraft-tex® kraft paper fabric - Denim Prewashed

da: C&T Publishing

Modello: LIBDC-9781617458590

Just what you've been waiting for - coloured kraft-tex! Wait until you get your hands on this vibrant paper that looks, feels and wears like leather, but sews, cuts and washes just like fabric. Kraft-tex® is supple, yet strong enough to use for projects that get tough wear. Use it to bring an exciting new texture to your craft-sewing projects, mixed media arts and bookmaking.

Size: 470x724 mm.