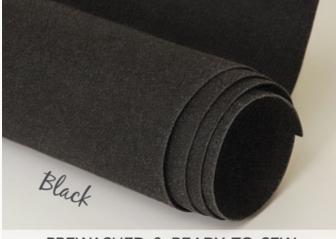

### Kraft-tex® kraft paper fabric - Black Prewashed

da: C&T Publishing

PREWASHED & READY TO SEW

Modello: LIBDC-9781617457876

Just what you've been waiting for - coloured kraft-tex! Wait until you get your hands on this vibrant paper that looks, feels and wears like leather, but sews, cuts and washes just like fabric. Kraft-tex® is supple, yet strong enough to use for projects that get tough wear. Use it to bring an exciting new texture to your craft-sewing projects, mixed media arts and bookmaking.

Size: 470x724 mm.