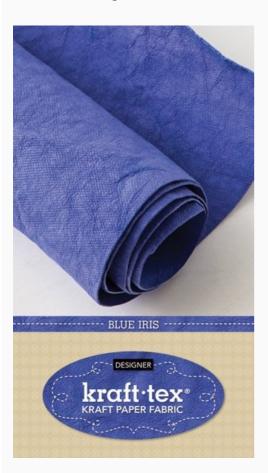

## Kraft-tex® kraft paper fabric - Blue Iris

da: C&T Publishing

Modello: LIBDC-9781617456305

Just what you've been waiting for - coloured kraft-tex! Wait until you get your hands on this vibrant paper that looks, feels and wears like leather, but sews, cuts and washes just like fabric. Kraft-tex® is supple, yet strong enough to use for projects that get tough wear. Use it to bring an exciting new texture to your craft-sewing projects, mixed media arts and bookmaking. Size: 470x724 mm.