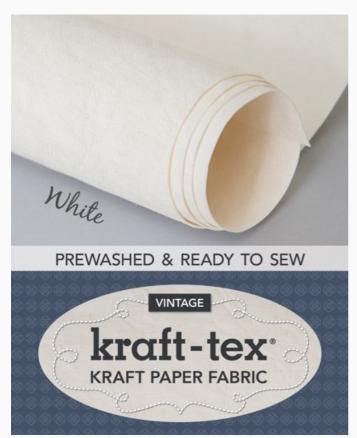

## Kraft-tex® kraft paper fabric - White Prewashed

da: C&T Publishing

Modello: LIBDC-9781617457869

Just what you've been waiting for - coloured kraft-tex! Wait until you get your hands on this vibrant paper that looks, feels and wears like leather, but sews, cuts and washes just like fabric. Kraft-tex® is supple, yet strong enough to use for projects that get tough wear. Use it to bring an exciting new texture to your craft-sewing projects, mixed media arts and bookmaking.

Size: 470x724 mm.

**Price: € 19.91** (incl. VAT)