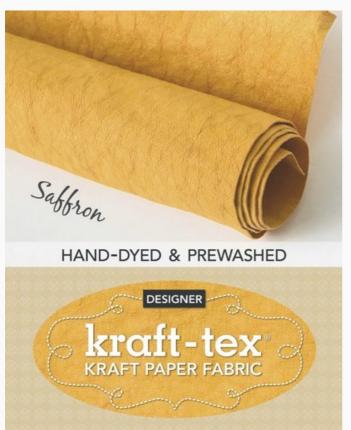

## Kraft-tex® kraft paper fabric - Saffron Prewashed

da: C&T Publishing

Modello: LIBDC-9781617458620

Just what you've been waiting for - coloured kraft-tex! Wait until you get your hands on this vibrant paper that looks, feels and wears like leather, but sews, cuts and washes just like fabric. Kraft-tex® is supple, yet strong enough to use for projects that get tough wear. Use it to bring an exciting new texture to your craft-sewing projects, mixed media arts and bookmaking.

Size: 470x724 mm.