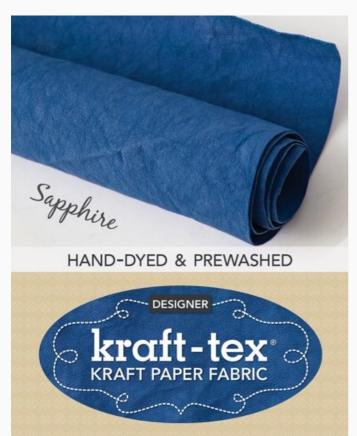

# Kraft-tex® kraft paper fabric - Sapphire Prewashed

da: C&T Publishing

Modello: LIBDC-9781617458613

Just what you've been waiting for - coloured kraft-tex! Wait until you get your hands on this vibrant paper that looks, feels and wears like leather, but sews, cuts and washes just like fabric. Kraft-tex® is supple, yet strong enough to use for projects that get tough wear. Use it to bring an exciting new texture to your craft-sewing projects, mixed media arts and bookmaking.

Size: 470x724 mm.