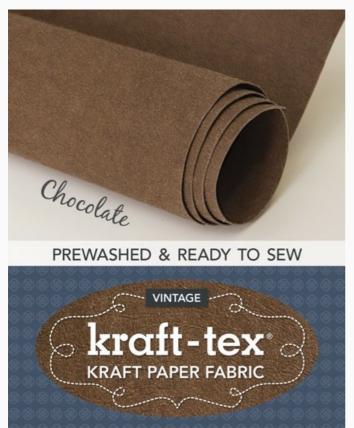

## Kraft-tex® kraft paper fabric - Chocolate Prewashed

da: C&T Publishing

Modello: LIBDC-9781617457890

Just what you've been waiting for - coloured kraft-tex! Wait until you get your hands on this vibrant paper that looks, feels and wears like leather, but sews, cuts and washes just like fabric. Kraft-tex® is supple, yet strong enough to use for projects that get tough wear. Use it to bring an exciting new texture to your craft-sewing projects, mixed media arts and bookmaking.

Size: 470x724 mm.