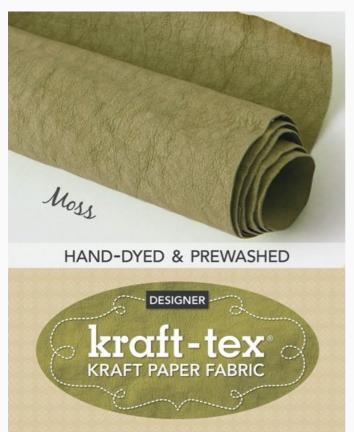

### Kraft-tex® kraft paper fabric - Moss Prewashed

da: C&T Publishing

Modello: LIBDC-9781617458637

Just what you've been waiting for - coloured kraft-tex! Wait until you get your hands on this vibrant paper that looks, feels and wears like leather, but sews, cuts and washes just like fabric. Kraft-tex® is supple, yet strong enough to use for projects that get tough wear. Use it to bring an exciting new texture to your craft-sewing projects, mixed media arts and bookmaking.

Size: 470x724 mm.