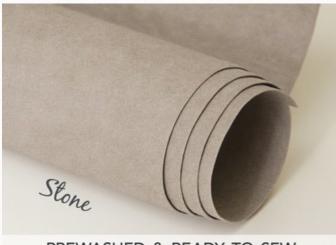

### Kraft-tex® kraft paper fabric - Stone Prewashed

da: C&T Publishing

Modello: LIBDC-9781617457883

Just what you've been waiting for - coloured kraft-tex! Wait until you get your hands on this vibrant paper that looks, feels and wears like leather, but sews, cuts and washes just like fabric. Kraft-tex® is supple, yet strong enough to use for projects that get tough wear. Use it to bring an exciting new texture to your craft-sewing projects, mixed media arts and bookmaking.

Size: 470x724 mm.