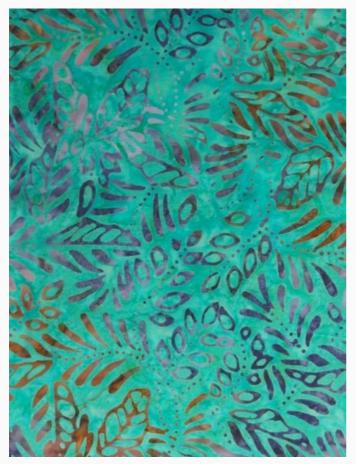

### **Batik - Dark Blue Symbols**

da: Eyelike Fabrics

Modello: QLT-BALI-0.188

The ideal fabric for every quilt and patchwork creation. 100% cotton (Bali hand-dyed) from Eylike Fabrics©. Price is for a cut of about 55x45cm. Note: This is hand-dyed fabric so the color may not be exactly as shown in the image.

# **Batik - Turquoise Symbols**

da: Eyelike Fabrics

Modello: QLT-BALI-0.187

The ideal fabric for every quilt and patchwork creation. 100% cotton (Bali hand-dyed) from Eylike Fabrics©. Price is for a cut of about 55x45cm. Note: This is hand-dyed fabric so the color may not be exactly as shown in the image.