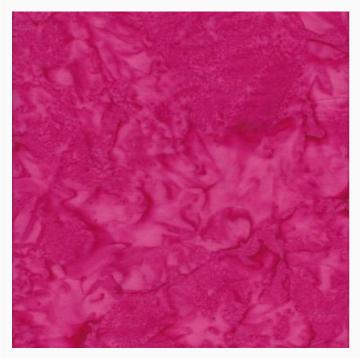

# **Batik - Hot Pink**

da: Eyelike Fabrics

Modello: QLT-BALI-0.15

The ideal fabric for every quilt and patchwork creation. 100% cotton (Bali hand-dyed) from Eylike Fabrics $\bigcirc$ . Price is for a cut of about 55x45cm. Note: This is hand-dyed fabric so the color may not be exactly as shown in the image.