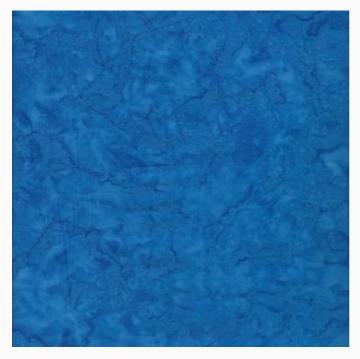

### **Batik - Medium Blue**

da: Eyelike Fabrics

Modello: QLT-BALI-0.05

The ideal fabric for every quilt and patchwork creation. 100% cotton (Bali hand-dyed) from Eylike Fabrics $\bigcirc$ . Price is for a cut of about 55x45cm. Note: This is hand-dyed fabric so the color may not be exactly as shown in the image.