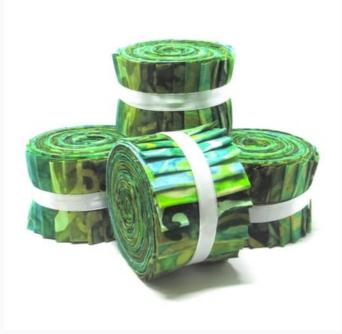

# Batik Jelly Rolls - Green

Modello: QLT-BATIK-JR7

This Jelly Rool selection contains 20 pieces (20 colours) of very soft 100% cotton Batik cotton in from Eyelike Fabrics  $\bigcirc$ . Each piece is about 6.35 cm. x 110 cm. Made in Indonesia