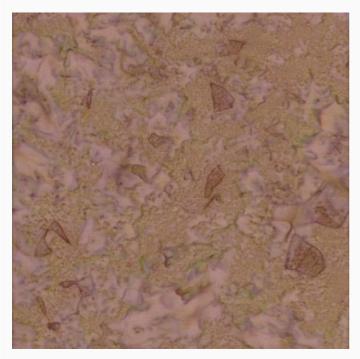

# **Batik - Baby Pink**

da: Eyelike Fabrics

Modello: QLT-BALI-0.53

The ideal fabric for every quilt and patchwork creation. 100% cotton (Bali hand-dyed) from Eylike Fabrics $\bigcirc$ . Price is for a cut of about 55x45cm. Note: This is hand-dyed fabric so the color may not be exactly as shown in the image.