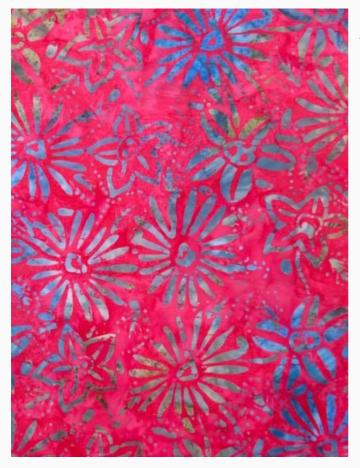

# **Batik - Hot Pink**

da: Eyelike Fabrics

Modello: QLT-BALI-0.15

The ideal fabric for every quilt and patchwork creation. 100% cotton (Bali hand-dyed) from Eylike Fabrics $\bigcirc$ . Price is for a cut of about 55x45cm. Note: This is hand-dyed fabric so the color may not be exactly as shown in the image.