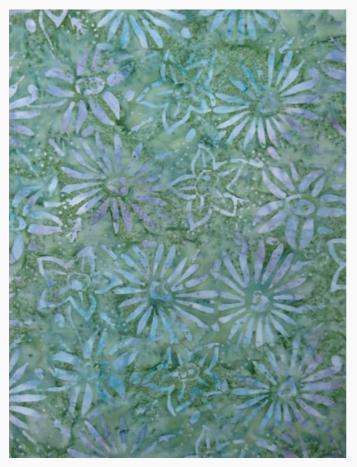

# **Batik - Ocean Green**

da: Eyelike Fabrics

Modello: QLT-BALI-0.41

The ideal fabric for every quilt and patchwork creation. 100% cotton (Bali hand-dyed) from Eylike Fabrics©. Price is for a cut of about 55x45cm. Note: This is hand-dyed fabric so the color may not be exactly as shown in the image.