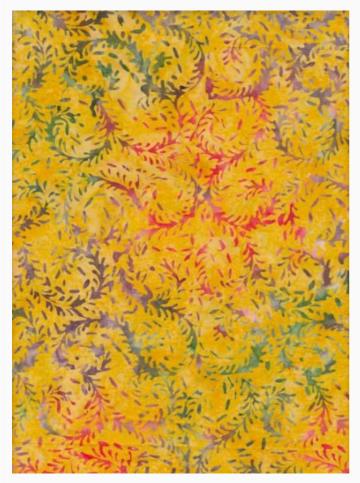

ics



Modello: QLT-BALI-0.62





#### Fabrics - Bali & Batik

### **Batik - Leaves 012**

da: Eyelike Fabrics



Modello: QLT-BALI-0.67

The ideal fabric for every quilt and patchwork creation. 100% cotton (Bali hand-dyed) from Eylike Fabrics©. Price is for a cut of about 55x45cm. Note: This is hand-dyed fabric so the color may not be exactly as shown in the image.



#### Fabrics - Bali & Batik

### **Batik - Leaves 013**

da: Eyelike Fabrics



Modello: QLT-BALI-0.68





#### Fabrics - Bali & Batik

### Batik - Ferns 004

da: Eyelike Fabrics



Modello: QLT-BALI-0.74







# Batik - Large Leaves 001

da: Eyelike Fabrics



Modello: QLT-BALI-0.76







# Batik - Large Leaves 007

da: Eyelike Fabrics



Modello: QLT-BALI-0.79







### **Batik - Yellow wreath**

da: Eyelike Fabrics



Modello: QLT-BALI-0.171







### **Batik - Orange wreath**

da: Eyelike Fabrics



Modello: QLT-BALI-0.172

The ideal fabric for every quilt and patchwork creation. 100% cotton (Bali hand-dyed) from Eylike Fabrics $\bigcirc$ . Price is for a cut of about 55x45cm. Note: This is hand-dyed fabric so the color may not be exactly as shown in the image.

Created on Saturday 16 January, 2021



#### Fabrics - Bali & Batik

### **Batik - Blue flowers**

da: Eyelike Fabrics



Modello: QLT-BALI-0.178







### **Batik - Green flowers**

da: Eyelike Fabrics



Modello: QLT-BALI-0.179



Created on Saturday 16 January, 2021



#### Fabrics - Bali & Batik

### **Batik - Red flowers**

da: Eyelike Fabrics



Modello: QLT-BALI-0.180







## **Batik - Petrol Seaflower**

da: Eyelike Fabrics



Mod