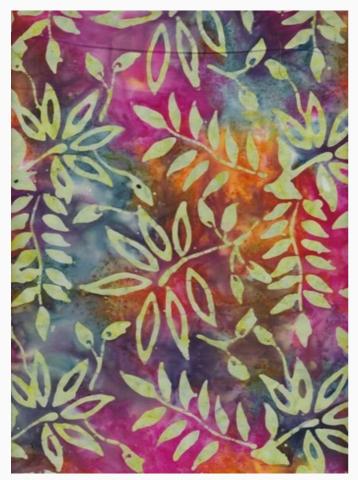

# Batik - Pineapple Jam 17

da: Eyelike Fabrics

Modello: QLT-BALI-0.157

The ideal fabric for every quilt and patchwork creation. 100% cotton (Bali hand-dyed) from Eylike Fabrics©. Price is for a cut of about 55x45cm. Note: This is hand-dyed fabric so the color may not be exactly as shown in the image.