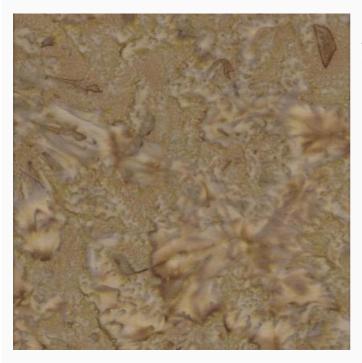

# **Batik - Chocolate**

da: Eyelike Fabrics

Modello: QLT-BALI-0.25

The ideal fabric for every quilt and patchwork creation. 100% cotton (Bali hand-dyed) from Eylike Fabrics $\bigcirc$ . Price is for a cut of about 55x45cm. Note: This is hand-dyed fabric so the color may not be exactly as shown in the image.