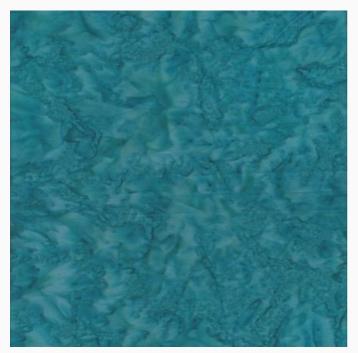

#### Fabrics - Bali & Batik

Batik - Aqua da: Eyelike Fabrics

Modello: QLT-BALI-0.08

The ideal fabric for every quilt and patchwork creation. 100% cotton (Bali hand-dyed) from Eylike Fabrics©. Price is for a cut of about 55x45cm. Note: This is hand-dyed fabric so the color may not be exactly as shown in the image.