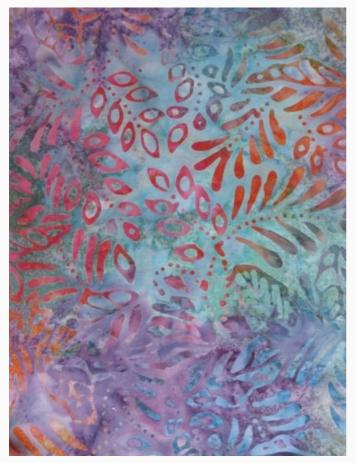

## **Batik - Petrol Seaflower**

da: Eyelike Fabrics

Modello: QLT-BALI-0.182

Created on Saturday 16 January, 2021