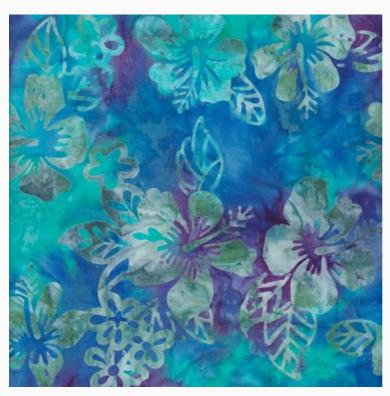

cut of about 55x45cm. Note: This is hand-dyed fabric so the color may not be exactly as shown in the image.



# **Batik - Pineapple Jam 2**

da: Eyelike Fabrics



Modello: QLT-BALI-0.142

The ideal fabric for every quilt and patchwork creation. 100% cotton (Bali hand-dyed) from Eylike Fabrics©. Price is for a cut of about 55x45cm. Note: This is hand-dyed fabric so the color may not be exactly as shown in the image.





## **Batik - Pineapple Jam 3**

da: Eyelike Fabrics



#### Modello: QLT-BALI-0.143

The ideal fabric for every quilt and patchwork creation. 100% cotton (Bali hand-dyed) from Eylike Fabrics©. Price is for a cut of about 55x45cm. Note: This is hand-dyed fabric so the color may not be exactly as shown in the image.





# **Batik - Pineapple Jam 5**

da: Eyelike Fabrics



#### Modello: QLT-BALI-0.145

The ideal fabric for every quilt and patchwork creation. 100% cotton (Bali hand-dyed) from Eylike Fabrics©. Price is for a cut of about 55x45cm. Note: This is hand-dyed fabric so the color may not be exactly as shown in the image.





## **Batik - Pineapple Jam 6**

da: Eyelike Fabrics



#### Modello: QLT-BALI-0.146

The ideal fabric for every quilt and patchwork creation. 100% cotton (Bali hand-dyed) from Eylike Fabrics©. Price is for a cut of about 55x45cm. Note: This is hand-dyed fabric so the color may not be exactly as shown in the image.





## **Batik - Pineapple Jam 8**

da: Eyelike Fabrics



#### Modello: QLT-BALI-0.148

The ideal fabric for every quilt and patchwork creation. 100% cotton (Bali hand-dyed) from Eylike Fabrics©. Price is for a cut