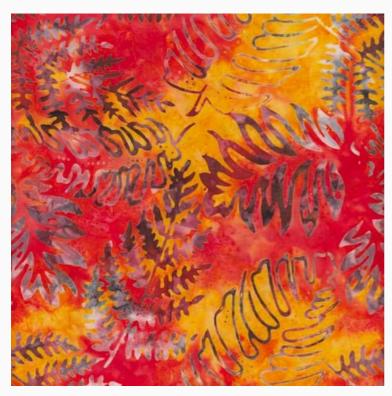

about 55x45cm. Note: This is hand-dyed fabric so the color may not be exactly as shown in the image.





# **Batik - Pineapple Jam 5**

da: Eyelike Fabrics



#### Modello: QLT-BALI-0.145

The ideal fabric for every quilt and patchwork creation. 100% cotton (Bali hand-dyed) from Eylike Fabrics©. Price is for a cut of about 55x45cm. Note: This is hand-dyed fabric so the color may not be exactly as shown in the image.





## **Batik - Pineapple Jam 6**

da: Eyelike Fabrics



#### Modello: QLT-BALI-0.146

The ideal fabric for every quilt and patchwork creation. 100% cotton (Bali hand-dyed) from Eylike Fabrics©. Price is for a cut of about 55x45cm. Note: This is hand-dyed fabric so the color may not be exactly as shown in the image.





## **Batik - Pineapple Jam 8**

da: Eyelike Fabrics



#### Modello: QLT-BALI-0.148

The ideal fabric for every quilt and patchwork creation. 100% cotton (Bali hand-dyed) from Eylike Fabrics©. Price is for a cut of about 55x45cm. Note: This is hand-dyed fabric so the color may not be exactly as shown in the image.







## **Batik - Pineapple Jam 15**

da: Eyelike Fabrics



Modello: QLT-BALI-0.155

The ideal fabric for every quilt and patchwork creation. 100% cotton (Bali hand-dyed) from Eylike Fabrics©. Price is for a cut of about 55x45cm. Note: This is hand-dyed fabric so the color may not be exactly as shown in the image.







# **Batik - Pineapple Jam 16**

da: Eyelike Fabrics



Modello: QLT-BALI-0.156

The ideal fabric for every quilt and patchwork creation. 100% cotton (Bali hand-dyed) from Eylike Fabrics $\bigcirc$ . Price is for