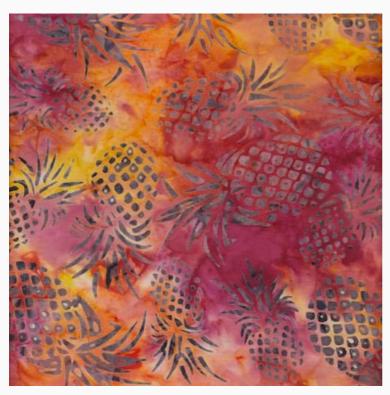

# Batik - Pineapple Jam 17

da: Eyelike Fabrics

Modello: QLT-BALI-0.157

The ideal fabric for every quilt and patchwork creation. 100% cotton (Bali hand-dyed) from Eylike Fabrics©. Price is for a cut of about 55x45cm. Note: This is hand-dyed fabric so the color may not be exactly as shown in the image.