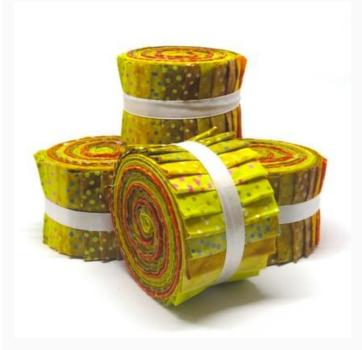

# Batik Jelly Rolls - Yellow da: Eyelike Fabrics

Modello: QLT-BATIK-JR8

This Jelly Rool selection contains 20 pieces (20 colours) of very soft 100% cotton Batik cotton in from Eyelike Fabrics ©. Each piece is about 6.35 cm. x 110 cm. Made in Indonesia