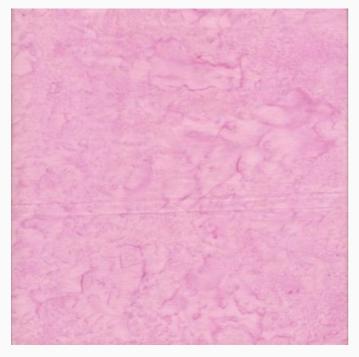

# **Batik - Baby Pink**

da: Eyelike Fabrics

Modello: QLT-BALI-0.53

The ideal fabric for every quilt and patchwork creation. 100% cotton (Bali hand-dyed) from Eylike Fabrics $\bigcirc$ . Price is for a cut of about 55x45cm. Note: This is hand-dyed fabric so the color may not be exactly as shown in the image.