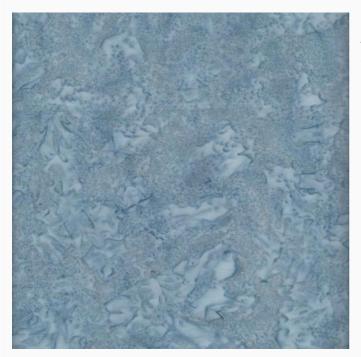

# Batik - Denim

da: Eyelike Fabrics

Modello: QLT-BATIK-0.06

The ideal fabric for every quilt and patchwork creation. 100% cotton (Bali hand-dyed) from Eylike Fabrics $\bigcirc$ . Price is for a cut of about 55x45cm. Note: This is hand-dyed fabric so the color may not be exactly as shown in the image.