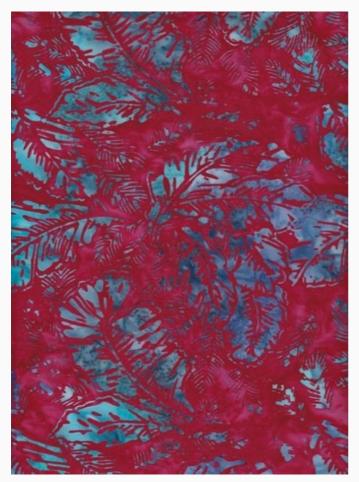

### **Batik - Leaves 013**

da: Eyelike Fabrics

Modello: QLT-BALI-0.68

#### Fabrics - Bali & Batik