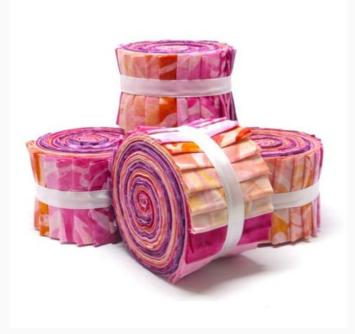

# Batik Jelly Rolls - Pink da: Eyelike Fabrics

Modello: QLT-BATIK-JR4

This Jelly Rool selection contains 20 pieces (20 colours) of very soft 100% cotton Batik cotton in from Eyelike Fabrics  $\bigcirc$ . Each piece is about 6.35 cm. x 110 cm. Made in Indonesia