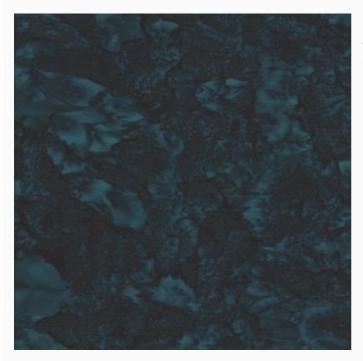

#### **Batik - Indigo** da: Eyelike Fabrics

Modello: QLT-BALI-0.01

The ideal fabric for every quilt and patchwork creation. 100% cotton (Bali hand-dyed) from Eylike Fabrics<sup>©</sup>. Price is for a cut of about 55x45cm. Note: This is hand-dyed fabric so the color may not be exactly as shown in the image.