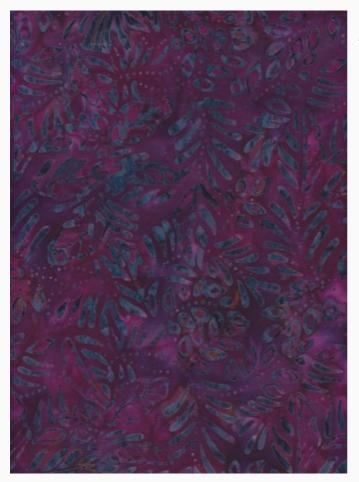

# **Batik - Lipstick Symbols**

da: Eyelike Fabrics

Modello: QLT-BALI-0.190

The ideal fabric for every quilt and patchwork creation. 100% cotton (Bali hand-dyed) from Eylike Fabrics©. Price is for a cut of about 55x45cm. Note: This is hand-dyed fabric so the color may not be exactly as shown in the image.