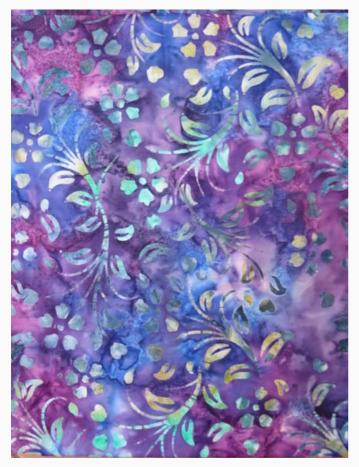

# Batik - Lilac Forrest

da: Eyelike Fabrics

Modello: QLT-BALI-0.185

Created on Wednesday 03 February, 2021

Fabrics - Bali & Batik