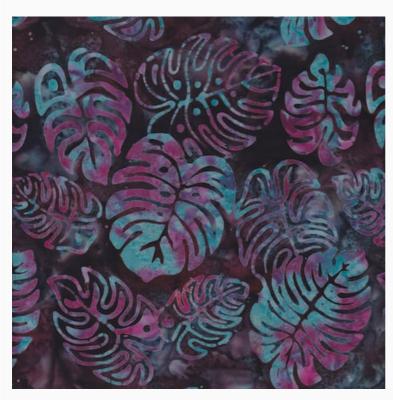

# Batik - Lilac Forrest

da: Eyelike Fabrics

Modello: QLT-BALI-0.185

Created on Wednesday 03 February, 2021

Fabrics - Bali & Batik