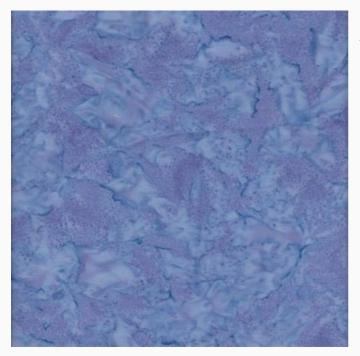

# **Batik - Wisteria**

da: Eyelike Fabrics

Modello: QLT-BATIK-0.12

The ideal fabric for every quilt and patchwork creation. 100% cotton (Bali hand-dyed) from Eylike Fabrics $\bigcirc$ . Price is for a cut of about 55x45cm. Note: This is hand-dyed fabric so the color may not be exactly as shown in the image.