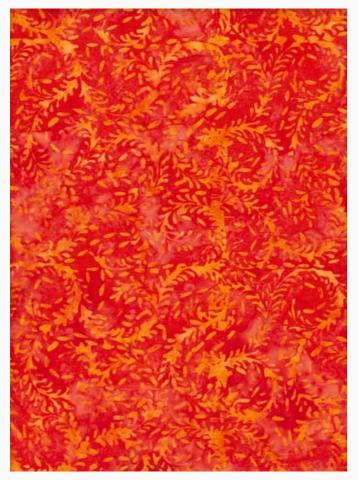

### **Batik - Orange wreath**

da: Eyelike Fabrics

Modello: QLT-BALI-0.172

The ideal fabric for every quilt and patchwork creation. 100% cotton (Bali hand-dyed) from Eylike Fabrics $\bigcirc$ . Price is for a cut of about 55x45cm. Note: This is hand-dyed fabric so the color may not be exactly as shown in the image.