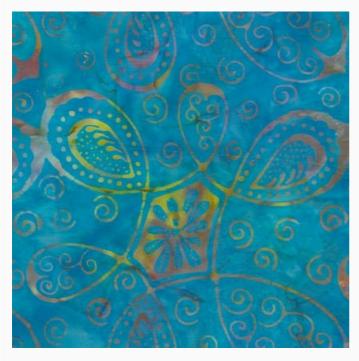

# **Batik - Turquoise Symbols**

da: Eyelike Fabrics

Modello: QLT-BALI-0.187

The ideal fabric for every quilt and patchwork creation. 100% cotton (Bali hand-dyed) from Eylike Fabrics©. Price is for a cut of about 55x45cm. Note: This is hand-dyed fabric so the color may not be exactly as shown in the image.