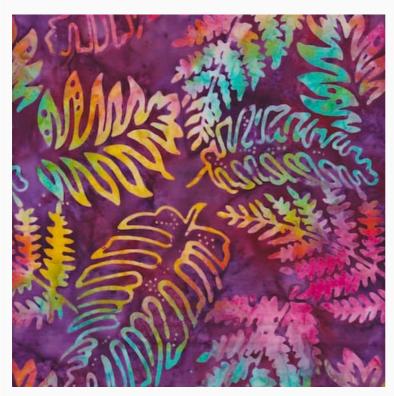

# Batik - Lilac Forrest

da: Eyelike Fabrics

Modello: QLT-BALI-0.185

Created on Wednesday 03 February, 2021

Fabrics - Bali & Batik