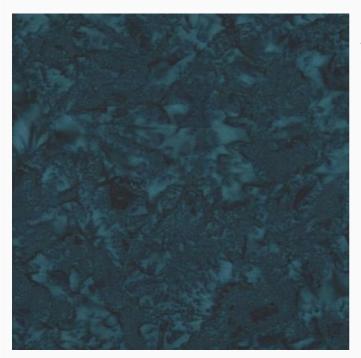

#### **Batik - Indigo** da: Eyelike Fabrics

Modello: QLT-BALI-0.01

The ideal fabric for every quilt and patchwork creation. 100% cotton (Bali hand-dyed) from Eylike Fabrics<sup>©</sup>. Price is for a cut of about 55x45cm. Note: This is hand-dyed fabric so the color may not be exactly as shown in the image.