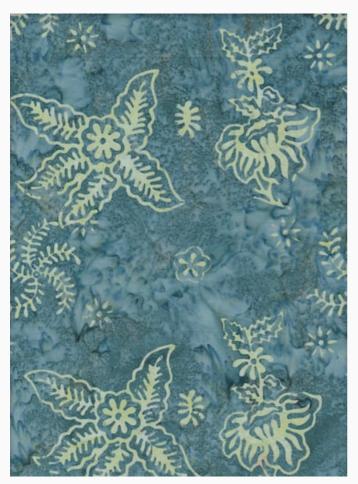

ics



Modello: QLT-BALI-0.171







### **Batik - Orange wreath**

da: Eyelike Fabrics



Modello: QLT-BALI-0.172

The ideal fabric for every quilt and patchwork creation. 100% cotton (Bali hand-dyed) from Eylike Fabrics $\bigcirc$ . Price is for a cut of about 55x45cm. Note: This is hand-dyed fabric so the color may not be exactly as shown in the image.

Created on Saturday 16 January, 2021



#### Fabrics - Bali & Batik

### **Batik - Blue flowers**

da: Eyelike Fabrics



Modello: QLT-BALI-0.178







### **Batik - Green flowers**

da: Eyelike Fabrics



Modello: QLT-BALI-0.179



Created on Saturday 16 January, 2021



#### Fabrics - Bali & Batik

### **Batik - Red flowers**

da: Eyelike Fabrics



Modello: QLT-BALI-0.180







## **Batik - Petrol Seaflower**

da: Eyelike Fabrics



Modello: QLT-BALI-0.182



Created on Saturday 16 January, 2021



#### Fabrics - Bali & Batik

### **Batik - Green Forrest**

da: Eyelike Fabrics



Modello: QLT-BALI-0.184



Created on Saturday 16 January, 2021



#### Fabrics - Bali & Batik

# Batik - Lilac Forrest

da: Eyelike Fabrics



Modello: QLT-BALI-0.185





Created on Wednesday 03 February, 2021

Fabrics - Bali & Batik

# Batik Jelly Rolls - Yellow da: Eyelike Fabrics



Modello: QLT-BATIK-JR8

This Jelly Rool selection contains 20 pieces (20 colours) of very soft 100% cotton Batik cotton in from Eyelike Fabrics ©. Each piece is about 6.35 cm. x 110 cm. Made in Indonesia

Price: € 28.78 (incl. VAT)



Created on Wednesday 03 February, 2021

Fabrics - Bali & Batik

# Batik Jelly Rolls - Red da: Eyelike Fabrics



Modello: QL