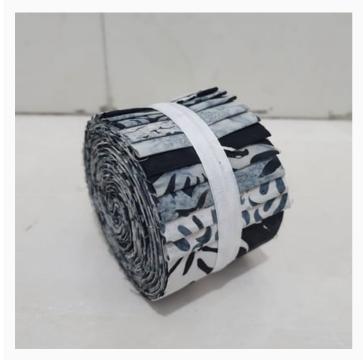

# Batik Jelly Rolls - Black and White

da: Eyelike Fabrics

Modello: QLT-BATIK-JR9

This Jelly Rool selection contains 20 pieces (20 colours) of very soft 100% cotton Batik cotton in from Eyelike Fabrics ©. Each piece is about 6.35 cm. x 110 cm. Made in Indonesia