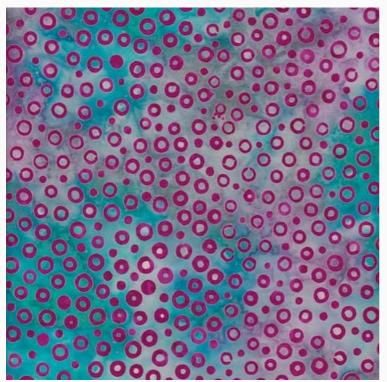

### **Batik - Dark Blue Symbols**

da: Eyelike Fabrics

Modello: QLT-BALI-0.188

The ideal fabric for every quilt and patchwork creation. 100% cotton (Bali hand-dyed) from Eylike Fabrics©. Price is for a cut of about 55x45cm. Note: This is hand-dyed fabric so the color may not be exactly as shown in the image.