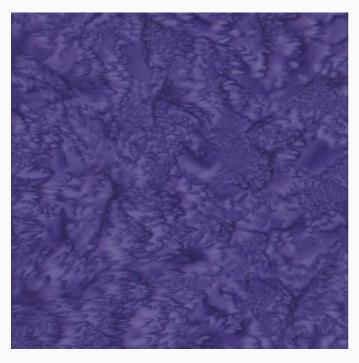

# **Batik - Wisteria**

da: Eyelike Fabrics

Modello: QLT-BATIK-0.12

The ideal fabric for every quilt and patchwork creation. 100% cotton (Bali hand-dyed) from Eylike Fabrics $\bigcirc$ . Price is for a cut of about 55x45cm. Note: This is hand-dyed fabric so the color may not be exactly as shown in the image.