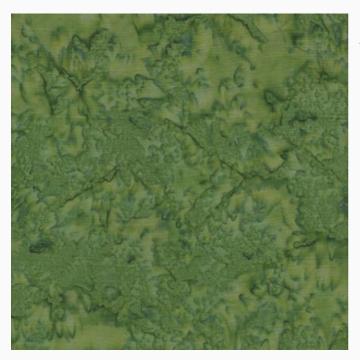

#### **Batik - Grass** da: Eyelike Fabrics

Modello: QLT-BALI-0.58

The ideal fabric for every quilt and patchwork creation. 100% cotton (Bali hand-dyed) from Eylike Fabrics<sup>©</sup>. Price is for a cut of about 55x45cm. Note: This is hand-dyed fabric so the color may not be exactly as shown in the image.