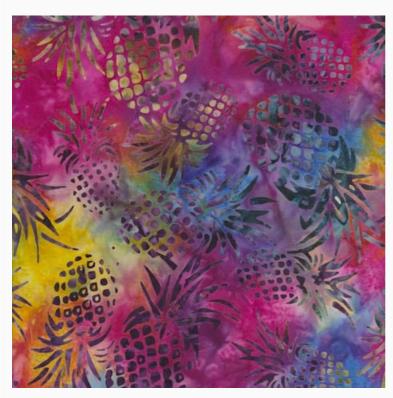

# Batik - Pineapple Jam 17

da: Eyelike Fabrics

Modello: QLT-BALI-0.157

The ideal fabric for every quilt and patchwork creation. 100% cotton (Bali hand-dyed) from Eylike Fabrics©. Price is for a cut of about 55x45cm. Note: This is hand-dyed fabric so the color may not be exactly as shown in the image.