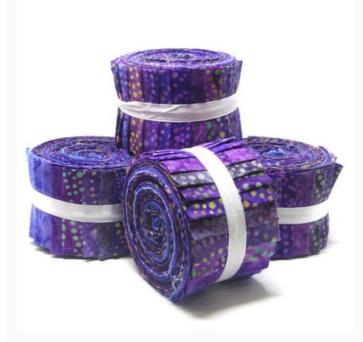

# Batik Jelly Rolls - Lilac da: Eyelike Fabrics

Modello: QLT-BATIK-JR6

This Jelly Rool selection contains 20 pieces (20 colours) of very soft 100% cotton Batik cotton in from Eyelike Fabrics  $\bigcirc$ . Each piece is about 6.35 cm. x 110 cm. Made in Indonesia