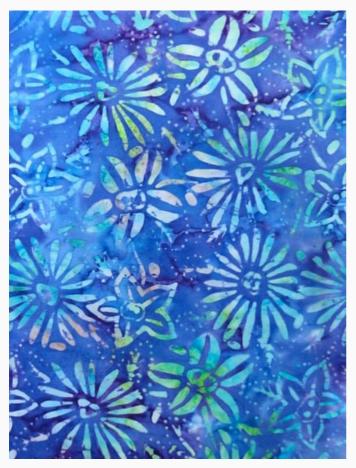

#### **Batik - Indigo** da: Eyelike Fabrics

Modello: QLT-BALI-0.01

The ideal fabric for every quilt and patchwork creation. 100% cotton (Bali hand-dyed) from Eylike Fabrics<sup>©</sup>. Price is for a cut of about 55x45cm. Note: This is hand-dyed fabric so the color may not be exactly as shown in the image.