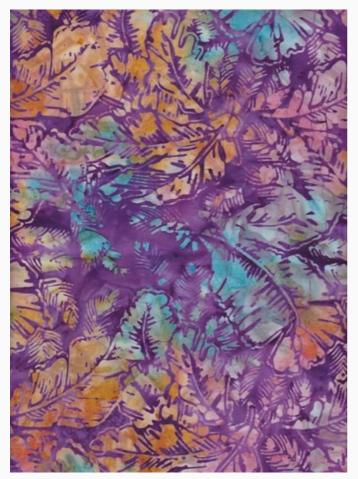

### **Batik - Leaves 002**

da: Eyelike Fabrics

Modello: QLT-BALI-0.62

#### Fabrics - Bali & Batik