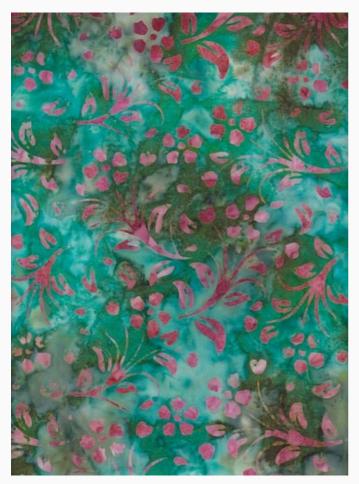

### **Batik - Green flowers**

da: Eyelike Fabrics

Modello: QLT-BALI-0.179

Created on Saturday 16 January, 2021