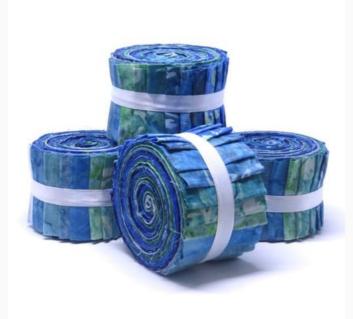

# Batik Jelly Rolls - Blue da: Eyelike Fabrics

Modello: QLT-BATIK-JR5

This Jelly Rool selection contains 20 pieces (20 colours) of very soft 100% cotton Batik cotton in from Eyelike Fabrics  $\bigcirc$ . Each piece is about 6.35 cm. x 110 cm. Made in Indonesia