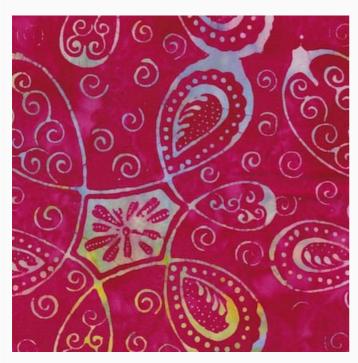

# **Batik - Lipstick Symbols**

da: Eyelike Fabrics

Modello: QLT-BALI-0.190

The ideal fabric for every quilt and patchwork creation. 100% cotton (Bali hand-dyed) from Eylike Fabrics©. Price is for a cut of about 55x45cm. Note: This is hand-dyed fabric so the color may not be exactly as shown in the image.