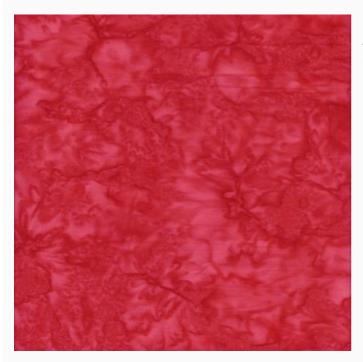

# **Batik - Baby Pink**

da: Eyelike Fabrics

Modello: QLT-BALI-0.53

The ideal fabric for every quilt and patchwork creation. 100% cotton (Bali hand-dyed) from Eylike Fabrics $\bigcirc$ . Price is for a cut of about 55x45cm. Note: This is hand-dyed fabric so the color may not be exactly as shown in the image.