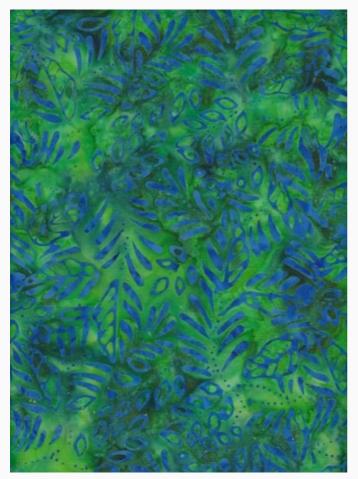

### **Batik - Dark Blue Symbols**

da: Eyelike Fabrics

Modello: QLT-BALI-0.188

The ideal fabric for every quilt and patchwork creation. 100% cotton (Bali hand-dyed) from Eylike Fabrics©. Price is for a cut of about 55x45cm. Note: This is hand-dyed fabric so the color may not be exactly as shown in the image.

# **Batik - Turquoise Symbols**

da: Eyelike Fabrics

Modello: QLT-BALI-0.187

The ideal fabric for every quilt and patchwork creation. 100% cotton (Bali hand-dyed) from Eylike Fabrics©. Price is for a cut of about 55x45cm. Note: This is hand-dyed fabric so the color may not be exactly as shown in the image.