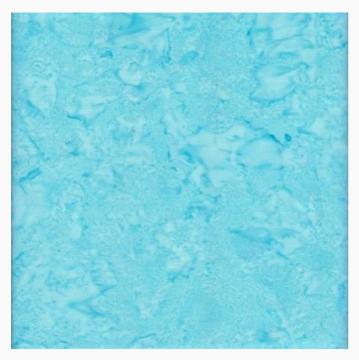

#### Fabrics - Bali & Batik

Batik - Aqua da: Eyelike Fabrics

Modello: QLT-BALI-0.08

The ideal fabric for every quilt and patchwork creation. 100% cotton (Bali hand-dyed) from Eylike Fabrics©. Price is for a cut of about 55x45cm. Note: This is hand-dyed fabric so the color may not be exactly as shown in the image.