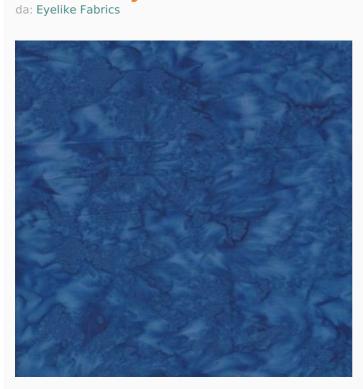

#### Fabrics - Bali & Batik

**Batik - Royal** 

Modello: QLT-BALI-0.04

The ideal fabric for every quilt and patchwork creation. 100% cotton (Bali hand-dyed) from Eylike Fabrics $\bigcirc$ . Price is for a cut of about 55x45cm. Note: This is hand-dyed fabric so the color may not be exactly as shown in the image.