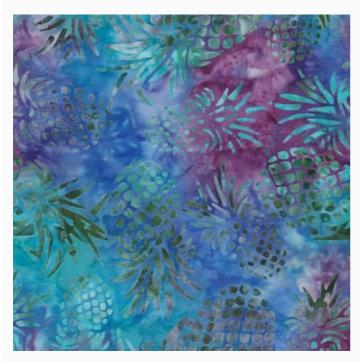

# **Batik - Pineapple Jam 16**

da: Eyelike Fabrics

Modello: QLT-BALI-0.156

The ideal fabric for every quilt and patchwork creation. 100% cotton (Bali hand-dyed) from Eylike Fabrics $\bigcirc$ . Price is for a cut of about 55x45cm. Note: This is hand-dyed fabric so the color may not be exactly as shown in the image.