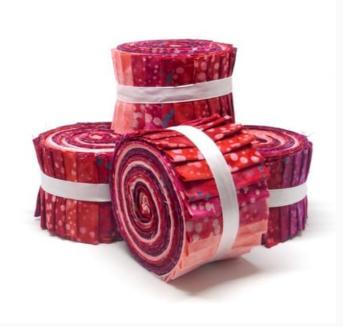

# Batik Jelly Rolls - Red da: Eyelike Fabrics

Modello: QLT-BATIK-JR3

This Jelly Rool selection contains 20 pieces (20 colours) of very soft 100% cotton Batik cotton in from Eyelike Fabrics  $\bigcirc$ . Each piece is about 6.35 cm. x 110 cm. Made in Indonesia