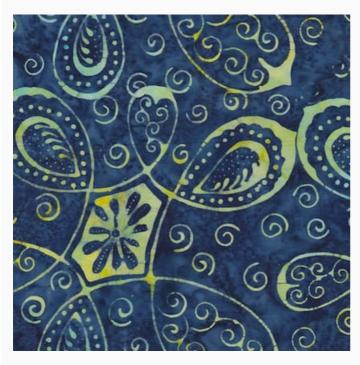

### **Batik - Dark Blue Symbols**

da: Eyelike Fabrics

Modello: QLT-BALI-0.188

The ideal fabric for every quilt and patchwork creation. 100% cotton (Bali hand-dyed) from Eylike Fabrics©. Price is for a cut of about 55x45cm. Note: This is hand-dyed fabric so the color may not be exactly as shown in the image.