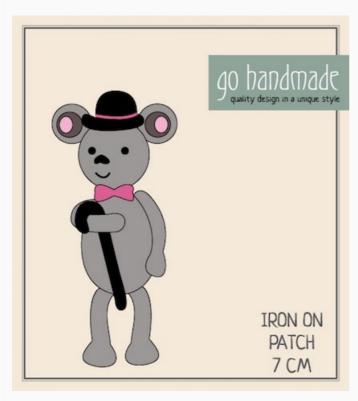

## **Elliot - Iron on Patch**

da: Go Handmade

Modello: ACCGOH-80169-17117

Gentleman Elliot. Iron on patches are a great way to personalize your clothes and accessories. They can be ironed on to shirts, jackets, bags, hats or wherever your creativity wants to. Quality design in an unique style.

Dimensions: 6cm.