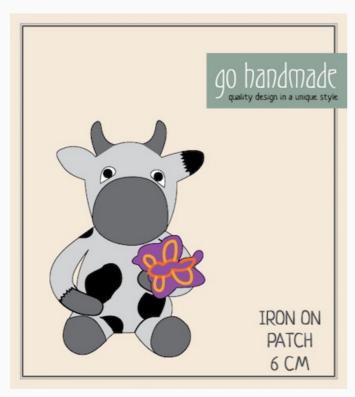

## **Dorte - Iron on Patch**

da: Go Handmade

Modello: ACCGOH-80165-17111

Cow Dorte. Iron on patches are a great way to personalize your clothes and accessories. They can be ironed on to shirts, jackets, bags, hats or wherever your creativity wants to. Quality design in an unique style.

Dimensions: 6cm.