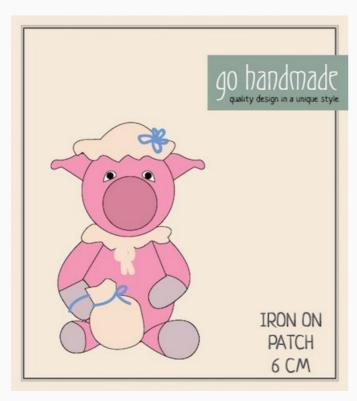

# Hillary - Iron on Patch da: Go Handmade

Modello: ACCGOH-80164-17110

Pig Hillary. Iron on patches are a great way to personalize your clothes and accessories. They can be ironed on to shirts, jackets, bags, hats or wherever your creativity wants to. Quality design in an unique style. Dimensions: 6cm.