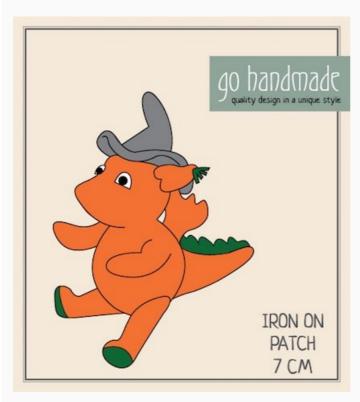

# Jonas - Iron on Patch

da: Go Handmade

Modello: ACCGOH-80167-17113

Dragon Jonas. Iron on patches are a great way to personalize your clothes and accessories. They can be ironed on to shirts, jackets, bags, hats or wherever your creativity wants to. Quality design in an unique style.

Dimensions: 6cm.