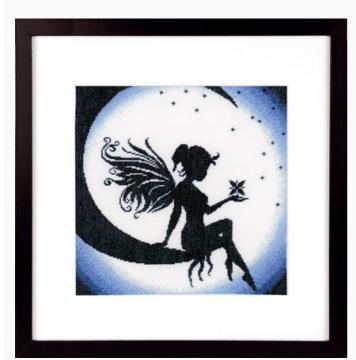

#### Fairy on the moon da: Lanarte

Modello: KITLAN-PN-0164077

Kit contains chart and instructions, needle, 14ct. Aida Fabric 100% cotton and DMC stranded cotton threads.

Size: 24 cm. x 24 cm.

**Price: € 37.75** (incl. VAT)