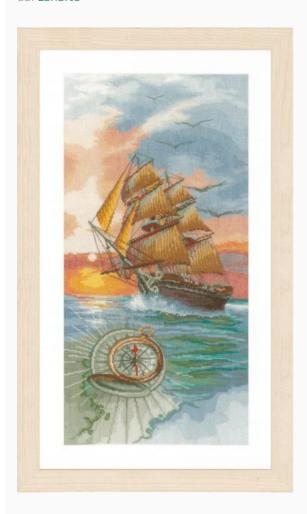

## On a discovery travel

Modello: KITLAN-PN-0171356

Kit contains chart and instructions, needle, 30 count linen fabric and DMC stranded cotton threads.

Size: 23 cm. x 49 cm.

**Price: € 74.53** (incl. VAT)