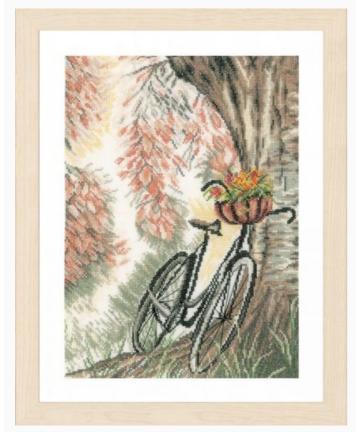

#### Bike & flower basket

da: Lanarte

Modello: KITLAN-PN-0171414

Kit contains chart and instructions, needle, 30 count linen fabric and DMC stranded cotton threads.

Size: 22 cm. x 33 cm.

**Price: € 50.36** (incl. VAT)