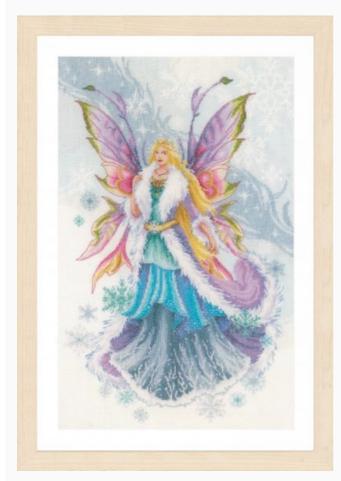

### Fantasy Winter Elf Fairy da: Lanarte

Modello: KITLAN-PN-0178653

Kit contains chart and instructions, needle, 30 count linen fabric and DMC stranded cotton threads.

Size: 30 cm. x 48 cm.

**Price: € 82.36** (incl. VAT)