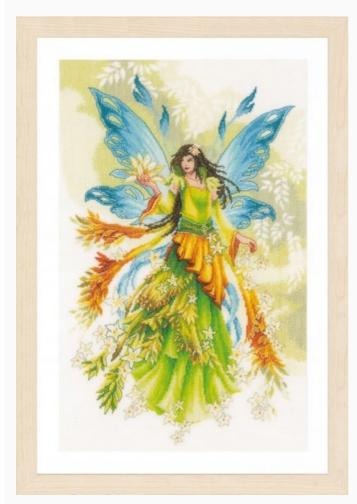

### **Enchanting fairy** da: Lanarte

Modello: KITLAN-PN-0164076

Kit contains chart and instructions, needle, 14ct. Aida Fabric 100% cotton and DMC stranded cotton threads.

Size: 24 cm. x 24 cm.

**Price: € 37.75** (incl. VAT)