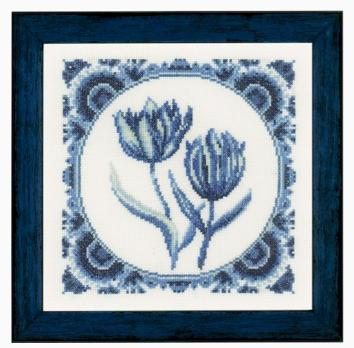

#### **Delft tulips** da: Lanarte

Modello: KITLAN-PN-0158330

Kit contains 18ct. aida fabric , chart and instructions, needle and pre-sorted DMC stranded cotton threads on a loaded thread organiser. Size: 17 cm. x 17 cm.