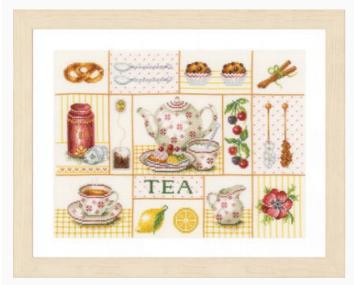

#### Tea Party da: Lanarte

Modello: KITLAN-PN-0163387

Kit contains chart and instructions, needle, 27 count fabric and DMC stranded cotton threads. Size: 39 cm. x 29 cm.

**Price: € 48.90** (incl. VAT)