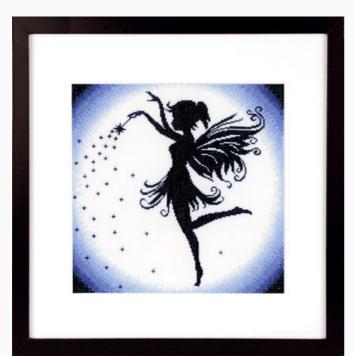

### **Enchanting fairy** da: Lanarte

Modello: KITLAN-PN-0164076

Kit contains chart and instructions, needle, 14ct. Aida Fabric 100% cotton and DMC stranded cotton threads.

Size: 24 cm. x 24 cm.

**Price: € 37.75** (incl. VAT)