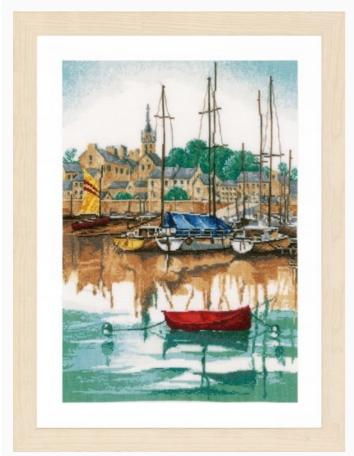

#### Sunrise at yacht harbour da: Lanarte

Modello: KITLAN-PN-0171005

Kit contains chart and instructions, needle, 30 count linen fabric and DMC stranded cotton threads.

Size: 31 cm. x 43 cm.

**Price: € 72.66** (incl. VAT)