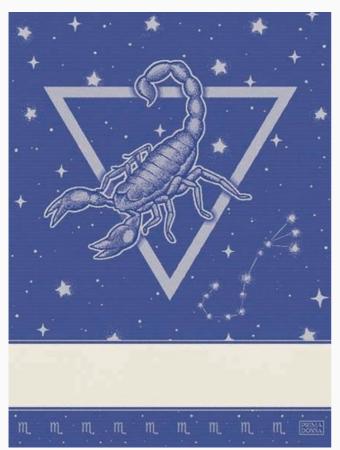

## Kitchen towel - Zodiac - Scorpio

da: Prima Donna Editore

Modello: LIBPDO-SCORPIONE

Made by an artisan weaving factory, this hemmed kitchen towel displays a cute design that is already printed.

100% double twisted cotton of great quality. Dimensions about 50 cm. x 70 cm, with stitchable aida band 55 cross stitches in 10 cm