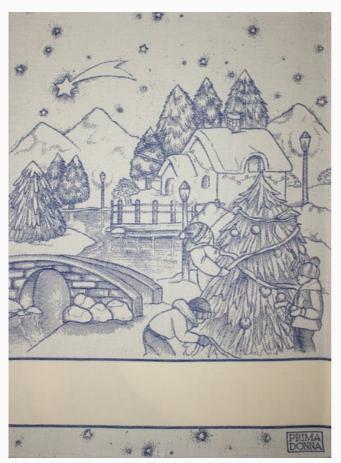

## **Kitchen towel - Starry Night - Ecru**

da: Prima Donna Editore

Modello: LIBPDO-NSTELLA-ECRU

Made by an artisan weaving factory, this hemmed kitchen towel displays a cute design that is already printed.

100% double twisted cotton of great quality. Dimensions about 50 cm. x 70 cm, with stitchable aida band 55 cross stitches in 10 cm