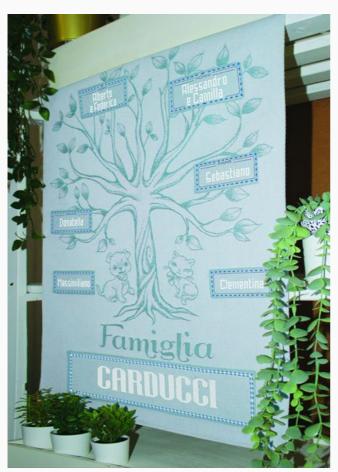

# Kitchen towel - Tree - Sky Blue da: Prima Donna Editore

Modello: LIBPDO-ALBERO-AZZURRO

Made by an artisan weaving factory, this hemmed kitchen towel displays a cute design that is already

100% double twisted cotton of great quality.
Dimensions about 50 cm. x 70 cm, with stitchable aida band 55 cross stitches in 10 cm

## Kitchen towel - Tree - Copper da: Prima Donna Editore

Modello: LIBPDO-ALBERO-RAME

Made by an artisan weaving factory, this hemmed kitchen towel displays a cute design that is already

100% double twisted cotton of great quality.
Dimensions about 50 cm. x 70 cm, with stitchable aida band 55 cross stitches in 10 cm