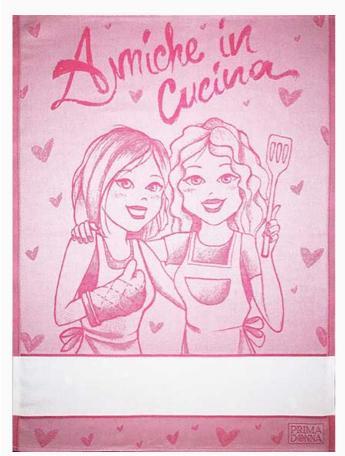

## Kitchen towel - Friends In The Kitchen - Fuchsia

da: Prima Donna Editore

Modello: LIBPDO-AMICHE-FUCSIA

Made by an artisan weaving factory, this hemmed kitchen towel displays a cute design that is already printed.

100% double twisted cotton of great quality. Dimensions about 50 cm. x 70 cm, with stitchable aida band 55 cross stitches in 10 cm