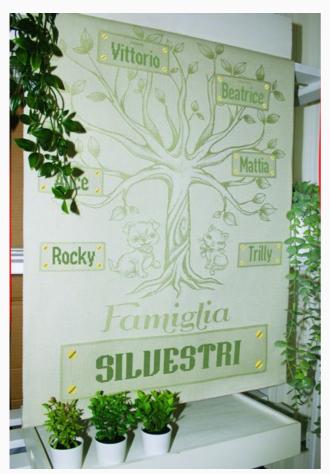

#### Kitchen towel - Tree - olive green

da: Prima Donna Editore

Modello: LIBPDO-ALBERO-VERDE

Made by an artisan weaving factory, this hemmed kitchen towel displays a cute design that is already printed.

100% double twisted cotton of great quality.
Dimensions about 50 cm. x 70 cm, with stitchable aida band 55 cross stitches in 10 cm