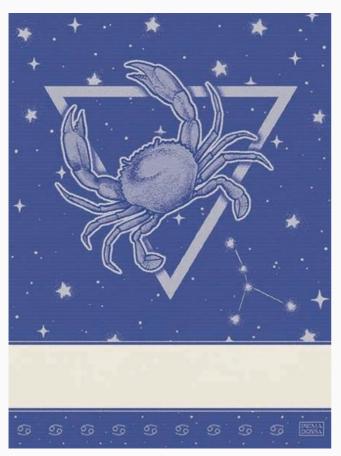

#### **Kitchen towel - Zodiac - Cancer**

da: Prima Donna Editore

Modello: LIBPDO-CANCRO

Made by an artisan weaving factory, this hemmed kitchen towel displays a cute design that is already printed.

100% double twisted cotton of great quality. Dimensions about 50 cm. x 70 cm, with stitchable aida band 55 cross stitches in 10 cm