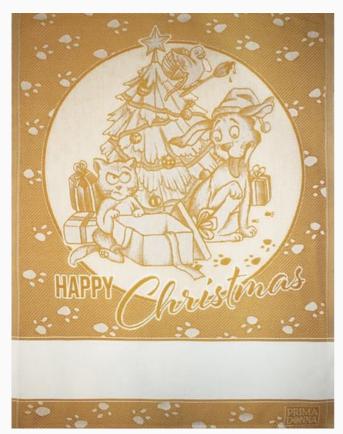

#### **Kitchen towel - Comics - Yellow**

da: Prima Donna Editore

Modello: LIBPDO-COMICS-GIALLO

Made by an artisan weaving factory, this hemmed kitchen towel displays a cute design that is already printed.

100% double twisted cotton of great quality.
Dimensions about 50 cm. x 70 cm, with stitchable aida band 55 cross stitches in 10 cm