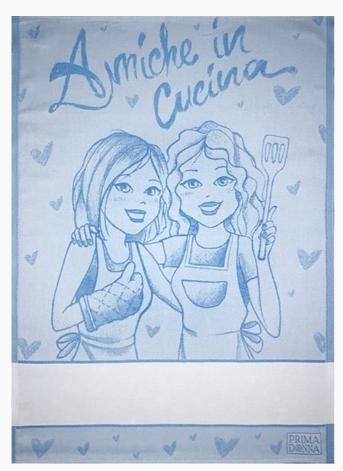

## Kitchen towel - Friends In The Kitchen - Light Blue

da: Prima Donna Editore

Modello: LIBPDO-AMICHE-AZZURRO

Made by an artisan weaving factory, this hemmed kitchen towel displays a cute design that is already printed.

100% double twisted cotton of great quality. Dimensions about 50 cm. x 70 cm, with stitchable aida band 55 cross stitches in 10 cm