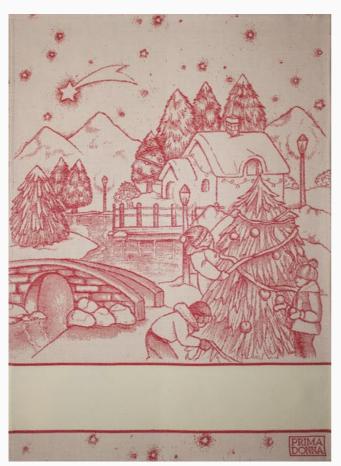

## **Kitchen towel - Starry Night - Red**

da: Prima Donna Editore

Modello: LIBPDO-NSTELLA-ROSSO

Made by an artisan weaving factory, this hemmed kitchen towel displays a cute design that is already printed.

100% double twisted cotton of great quality. Dimensions about 50 cm. x 70 cm, with stitchable aida band 55 cross stitches in 10 cm