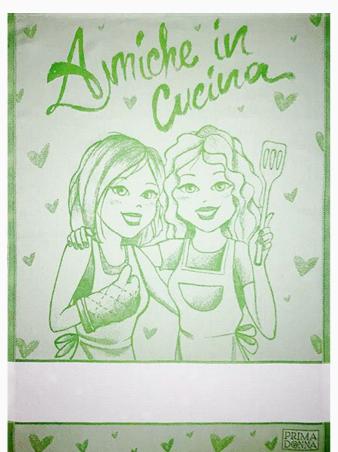

## **Kitchen towel - Friends In The Kitchen - Green**

da: Prima Donna Editore

Modello: LIBPDO-AMICHE-VERDE

Made by an artisan weaving factory, this hemmed kitchen towel displays a cute design that is already printed.

100% double twisted cotton of great quality. Dimensions about 50 cm. x 70 cm, with stitchable aida band 55 cross stitches in 10 cm