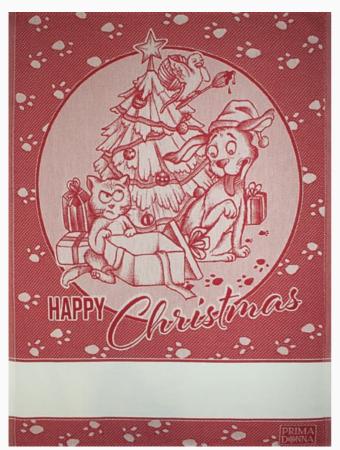

## **Kitchen towel - Comics - Red**

da: Prima Donna Editore

Modello: LIBPDO-COMICS-ROSSO

Made by an artisan weaving factory, this hemmed kitchen towel displays a cute design that is already printed.

100% double twisted cotton of great quality. Dimensions about 50 cm. x 70 cm, with stitchable aida band 55 cross stitches in 10 cm