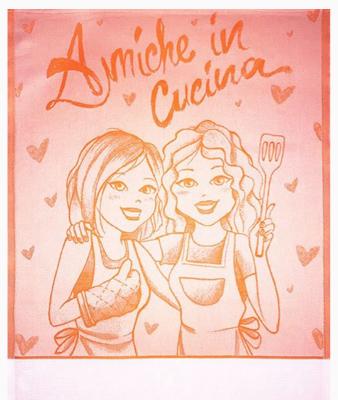

## **Kitchen towel - Friends In The Kitchen - Orange**

da: Prima Donna Editore

Modello: LIBPDO-AMICHE-ARANCIO

Made by an artisan weaving factory, this hemmed kitchen towel displays a cute design that is already printed.

100% double twisted cotton of great quality. Dimensions about 50 cm. x 70 cm, with stitchable aida band 55 cross stitches in 10 cm