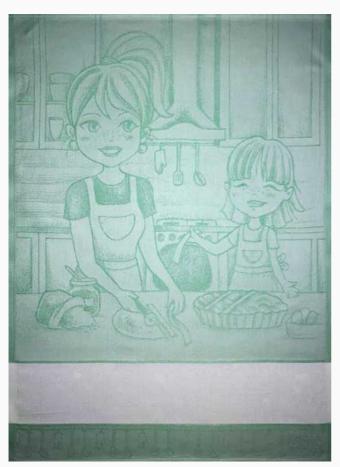

## **Kitchen towel - Baby Chef - Green**

da: Prima Donna Editore

Modello: LIBPDO-BABY-GREEN

Made by an artisan weaving factory, this hemmed kitchen towel displays a cute design that is already printed.

100% double twisted cotton of great quality. Dimensions about 50 cm. x 70 cm, with stitchable aida band 55 cross stitches in 10 cm