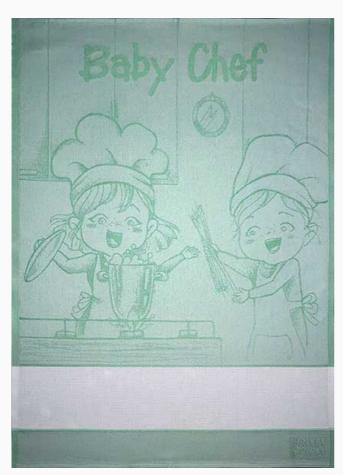

## **Kitchen towel - Baby Chef - Green**

da: Prima Donna Editore

Modello: LIBPDO-BABY-GREEN

Made by an artisan weaving factory, this hemmed kitchen towel displays a cute design that is already printed.

100% double twisted cotton of great quality. Dimensions about 50 cm. x 70 cm, with stitchable aida band 55 cross stitches in 10 cm