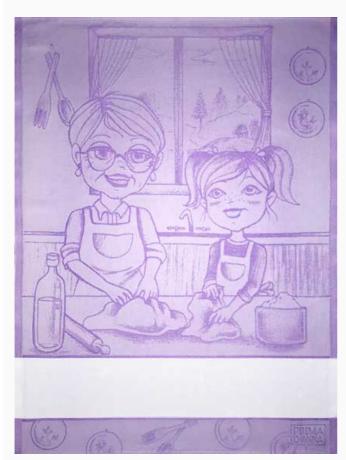

#### **Kitchen towel - Grandmother - Lilac**

da: Prima Donna Editore

Modello: LIBPDO-NONNA-LILLA

Made by an artisan weaving factory, this hemmed kitchen towel displays a cute design that is already printed.

100% double twisted cotton of great quality. Dimensions about 50 cm. x 70 cm, with stitchable aida band 55 cross stitches in 10 cm