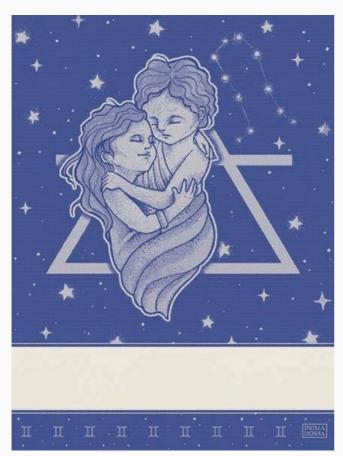

## Kitchen towel - Zodiac - Gemini

da: Prima Donna Editore

Modello: LIBPDO-GEMELLI

Made by an artisan weaving factory, this hemmed kitchen towel displays a cute design that is already printed.

100% double twisted cotton of great quality.
Dimensions about 50 cm. x 70 cm, with stitchable aida band 55 cross stitches in 10 cm