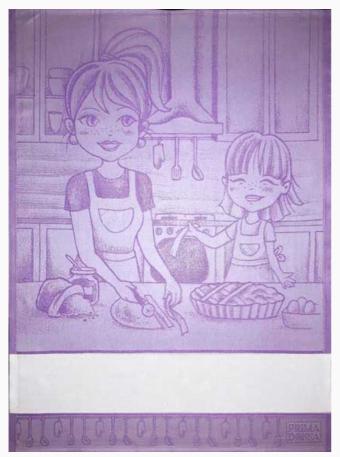

## Kitchen towel - Baby Chef - Lilac da: Prima Donna Editore

Modello: LIBPDO-BABY-LILLA

Made by an artisan weaving factory, this hemmed kitchen towel displays a cute design that is already

100% double twisted cotton of great quality.
Dimensions about 50 cm. x 70 cm, with stitchable aida band 55 cross stitches in 10 cm