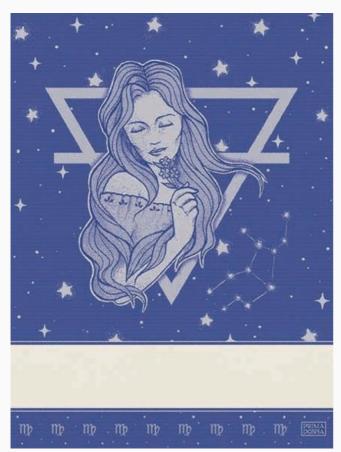

## Kitchen towel - Zodiac - Virgo

da: Prima Donna Editore

Modello: LIBPDO-VERGINE

Made by an artisan weaving factory, this hemmed kitchen towel displays a cute design that is already printed.

100% double twisted cotton of great quality. Dimensions about 50 cm. x 70 cm, with stitchable aida band 55 cross stitches in 10 cm