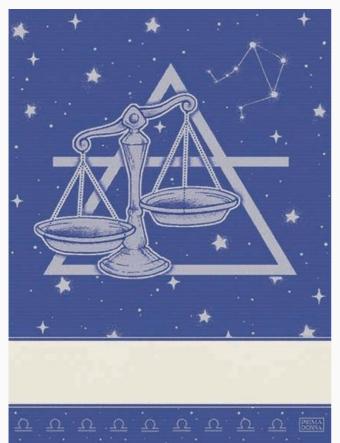

#### Kitchen towel - Zodiac - Libra

da: Prima Donna Editore

Modello: LIBPDO-BILANCIA

Made by an artisan weaving factory, this hemmed kitchen towel displays a cute design that is already printed.

100% double twisted cotton of great quality. Dimensions about 50 cm. x 70 cm, with stitchable aida band 55 cross stitches in 10 cm