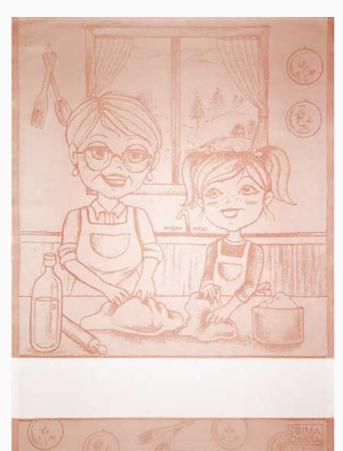

#### **Kitchen towel - Grandmother - Peach**

da: Prima Donna Editore

Modello: LIBPDO-NONNA-PESCA

Made by an artisan weaving factory, this hemmed kitchen towel displays a cute design that is already printed.

100% double twisted cotton of great quality. Dimensions about 50 cm. x 70 cm, with stitchable aida band 55 cross stitches in 10 cm