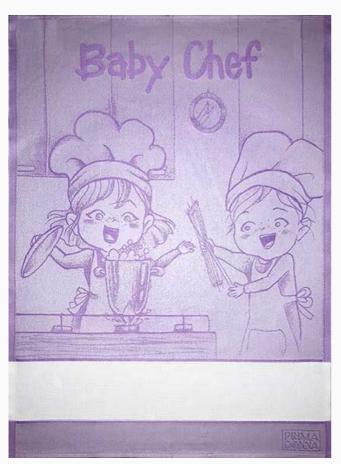

## Kitchen towel - Baby Chef - Lilac da: Prima Donna Editore

Modello: LIBPDO-BABY-LILLA

Made by an artisan weaving factory, this hemmed kitchen towel displays a cute design that is already

100% double twisted cotton of great quality.
Dimensions about 50 cm. x 70 cm, with stitchable aida band 55 cross stitches in 10 cm