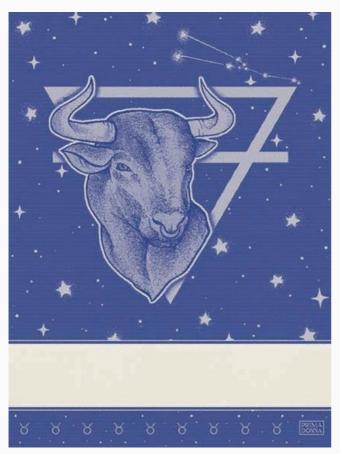

#### **Kitchen towel - Zodiac - Taurus**

da: Prima Donna Editore

Modello: LIBPDO-TORO

Made by an artisan weaving factory, this hemmed kitchen towel displays a cute design that is already printed.

100% double twisted cotton of great quality.
Dimensions about 50 cm. x 70 cm, with stitchable aida band 55 cross stitches in 10 cm