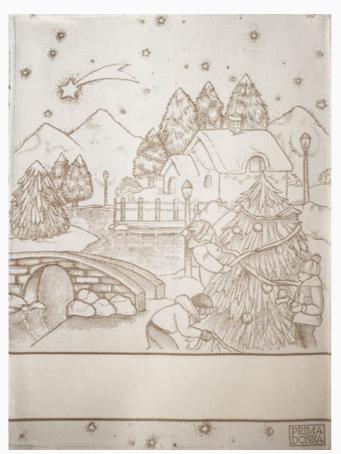

## **Kitchen towel - Starry Night - Ecru**

da: Prima Donna Editore

Modello: LIBPDO-NSTELLA-ECRU

Made by an artisan weaving factory, this hemmed kitchen towel displays a cute design that is already printed.

100% double twisted cotton of great quality. Dimensions about 50 cm. x 70 cm, with stitchable aida band 55 cross stitches in 10 cm