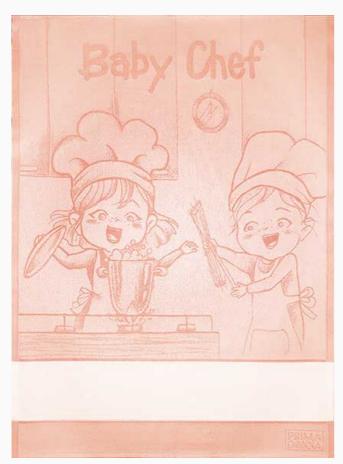

## Kitchen towel - Baby Chef - Peach da: Prima Donna Editore

Modello: LIBPDO-BABY-PESCA

Made by an artisan weaving factory, this hemmed kitchen towel displays a cute design that is already

100% double twisted cotton of great quality.

Dimensions about 50 cm. x 70 cm, with stitchable aida band 55 cross stitches in 10 cm