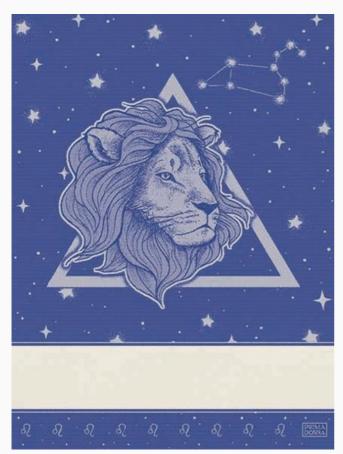

#### Kitchen towel - Zodiac - Leo

da: Prima Donna Editore

Modello: LIBPDO-LEONE

Made by an artisan weaving factory, this hemmed kitchen towel displays a cute design that is already printed.

100% double twisted cotton of great quality.
Dimensions about 50 cm. x 70 cm, with stitchable aida band 55 cross stitches in 10 cm