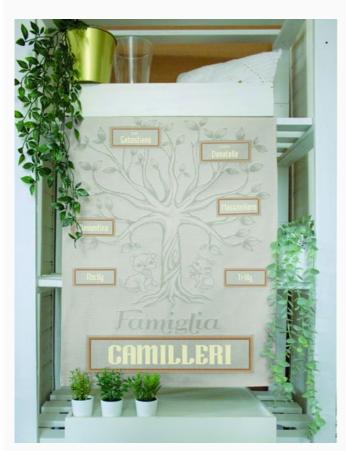

#### **Kitchen towel - Tree - Dove-gray**

da: Prima Donna Editore

Modello: LIBPDO-ALBERO-TORTORA

Made by an artisan weaving factory, this hemmed kitchen towel displays a cute design that is already printed.

100% double twisted cotton of great quality.
Dimensions about 50 cm. x 70 cm, with stitchable aida band 55 cross stitches in 10 cm