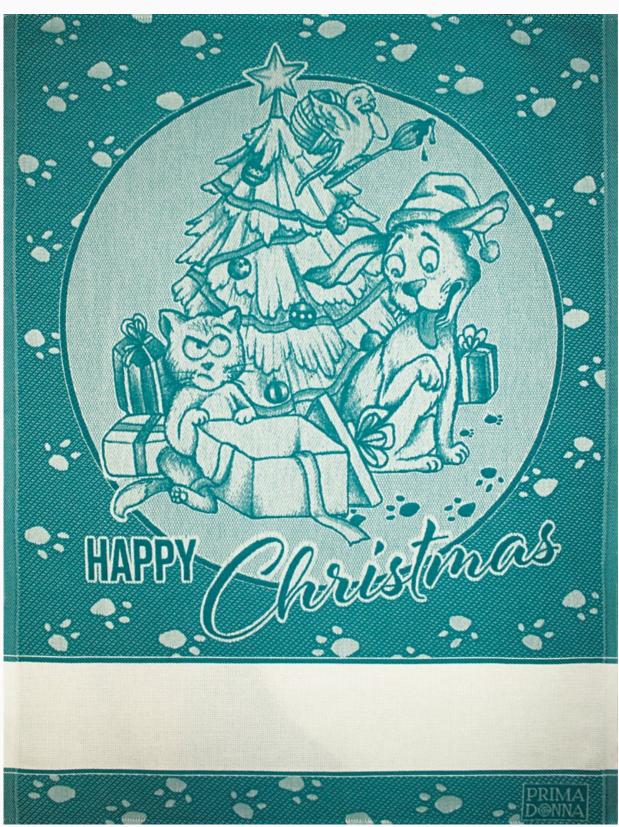

#### **Kitchen towel - Comics - Tiffany**

da: Prima Donna Editore

Modello: LIBPDO-COMICS-TIFFANY

Made by an artisan weaving factory, this hemmed kitchen towel displays a cute design that is already printed. 100% double twisted cotton of great quality. Dimensions about 50 cm. x 70 cm, with stitchable aida band 55 cross stitches in 10 cm