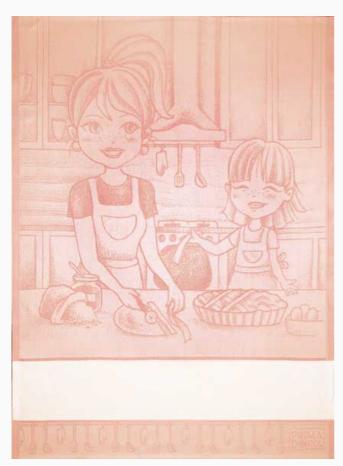

## Kitchen towel - Baby Chef - Peach da: Prima Donna Editore

Modello: LIBPDO-BABY-PESCA

Made by an artisan weaving factory, this hemmed kitchen towel displays a cute design that is already

100% double twisted cotton of great quality.

Dimensions about 50 cm. x 70 cm, with stitchable aida band 55 cross stitches in 10 cm