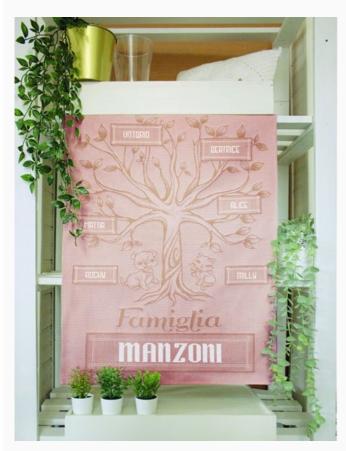

## Kitchen towel - Tree - Copper da: Prima Donna Editore

Modello: LIBPDO-ALBERO-RAME

Made by an artisan weaving factory, this hemmed kitchen towel displays a cute design that is already

100% double twisted cotton of great quality.
Dimensions about 50 cm. x 70 cm, with stitchable aida band 55 cross stitches in 10 cm