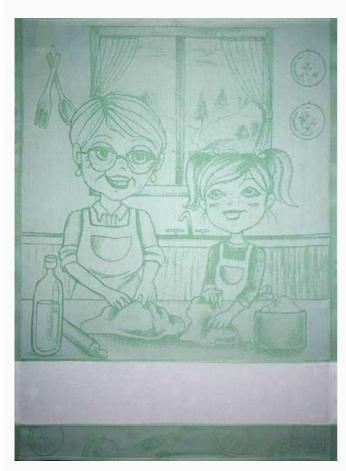

#### **Kitchen towel - Grandmother - Green**

da: Prima Donna Editore

Modello: LIBPDO-NONNA-GREEN

Made by an artisan weaving factory, this hemmed kitchen towel displays a cute design that is already printed.

100% double twisted cotton of great quality. Dimensions about 50 cm. x 70 cm, with stitchable aida band 55 cross stitches in 10 cm