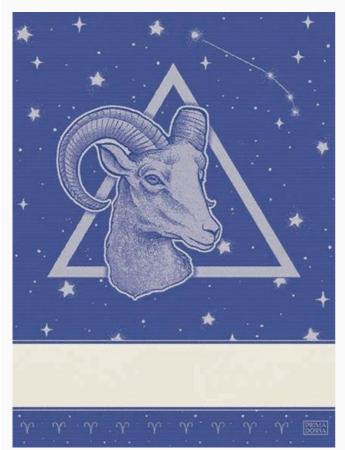

## **Kitchen towel - Zodiac - Aries**

da: Prima Donna Editore

Modello: LIBPDO-ARIETE

Made by an artisan weaving factory, this hemmed kitchen towel displays a cute design that is already printed.

100% double twisted cotton of great quality.
Dimensions about 50 cm. x 70 cm, with stitchable aida band 55 cross stitches in 10 cm