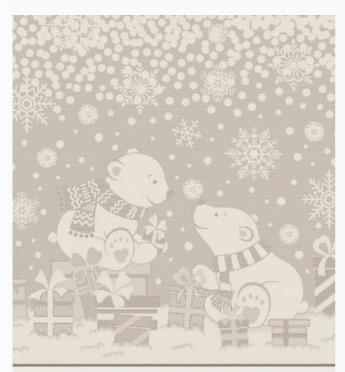

## Come una volta: kitchen towel Funghetti da: Tessitura Artistica Chierese

Modello: RICSTIcuv-as-funghetti

Cotton 100%, dimensions: 60x83 cm, with stitchable aida band 4,4ct / cm.