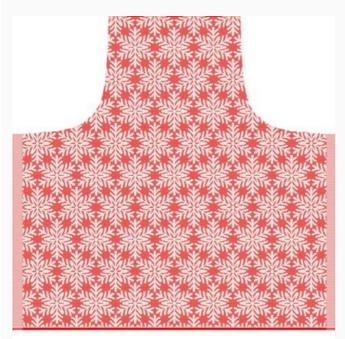

### Come una volta: Gilda - kitchen towel red

da: Tessitura Artistica Chierese

Modello: RICSTIcuv-gilda-rosso

Cotton 100%, dimensions: 60x83 cm, with stitchable aida band 4.4 stitches/ cm.