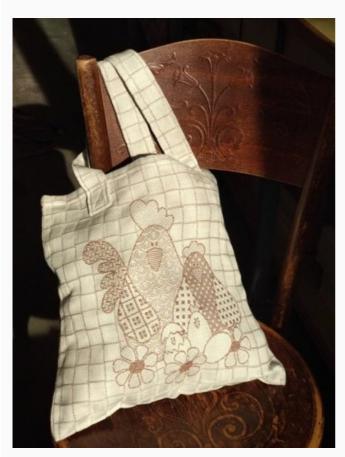

### Come una volta: Apron Gilda Black da: Tessitura Artistica Chierese

Modello: RICSTIcuv-GGILDA-BLACK

Cotton 100%, dimensions: 60x83 cm, with stitchable aida band 4,4ct / cm.