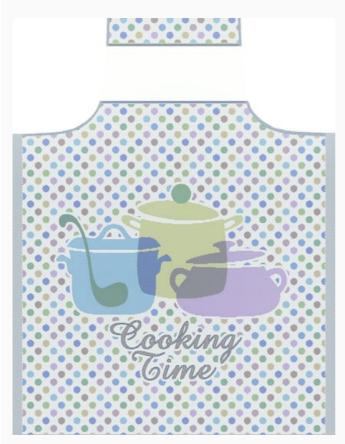

### Kitchen towel - Cooking Time - Pois Blue

da: Tessitura Artistica Chierese

Modello: RICSTI-ZXCKT60C-B004

Made by an artisan weaving factory, this hemmed kitchen towel displays a cute design that is already printed.

100% double twisted cotton of great quality. Dimensions about 60 cm. x 80 cm, with stitchable aida band 55 cross stitches in 10 cm