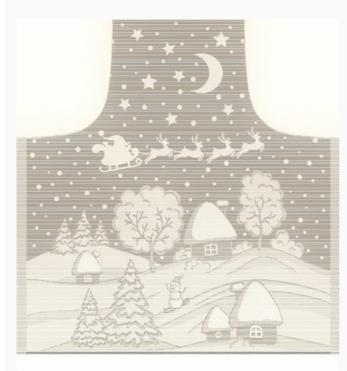

### **Kitchen towel - Snow Lurex - Yellow**

da: Tessitura Artistica Chierese



Modello: RICSTI-ZXSNO50C-CB005

Made by an artisan weaving factory, this hemmed kitchen towel displays a cute design that is already printed.

97% double twisted cotton of great quality, 3% lurex.

Dimensions about 49 cm. x 69 cm, with stitchable aida band 58 cross stitches in 10 cm



### **Kitchen towel - Snow Lurex - Ecru**

da: Tessitura Artistica Chierese



Modello: RICSTI-ZXSNO50C-CB06E

Made by an artisan weaving factory, this hemmed kitchen towel displays a cute design that is already printed.

97% double twisted cotton of great quality, 3% lurex.

Dimensions about 49 cm. x 69 cm, with stitchable aida band 58 cross stitches in 10 cm



# **Apron Snow Lurex - Ecru** da: Tessitura Artistica Chierese



Modello: RICSTI-ZGSNO60C-CB06E

Made by an artisan weaving factory, this hemmed apron displays a cute design that is already printed. 97% double twisted cotton of great quality, 3% lurex. Dimensions: 60 cm. x 80 cm, with stitchable aida band 58 cross stitches in 10



#### **Kitchen towel - Rainbow Tree**

da: Tessitura Artistica Chierese



Modello: RICSTI-ZXRGBTRE-58

Manufactured by an artisan weaving factory, this kitchen towel is made with a brand new, patent-pending jacquard technique: a unique "rainbow", to decorate your kitchen with a personal touch, stitched on black aida fabric.

100% double-twisted, top-quality cotton. Size: 50 cm. x 68 cm. approx., with stitchable 58 cross stitches in 10 cm aida band.



## **Kitchen towel - Rainbow Fric**

da: Tessitura Artistica Chierese