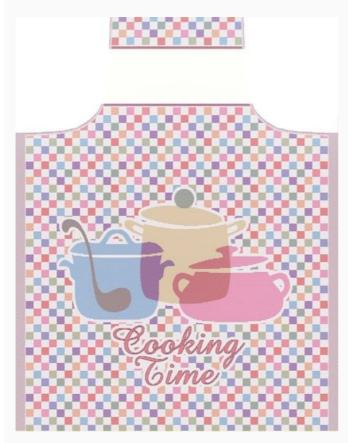

# **Apron - Cooking Time - Pois Blue** da: Tessitura Artistica Chierese

Modello: RICSTI-ZGCKT60C-B004

Made by an artisan weaving factory, this hemmed apron displays a cute design that is already printed.

100% double twisted cotton of great quality.

Dimensions about 60 cm. x 80 cm, with stitchable aida band 55 cross stitches in 10 cm