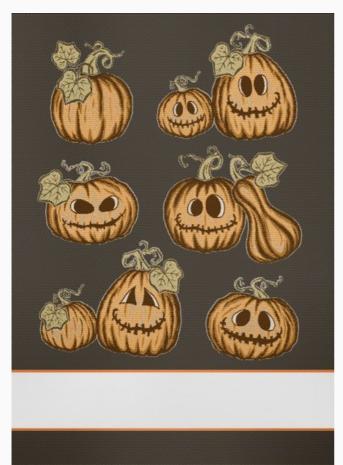

tchable aida band 58 cross stitches in 10 cm



## **Apron Zucchette - Orange** da: Tessitura Artistica Chierese



Modello: RICSTI-ZGZUC60C-CB003

Made by an artisan weaving factory, this hemmed apron displays a cute design that is already printed. 100% double twisted cotton of great quality. Dimensions: 58 cm. x 80 cm, with stitchable aida band 58 cross stitches in 10 cm



#### Kitchen towel - Zucchette - Ecru

da: Tessitura Artistica Chierese



Modello: RICSTI-ZXZUC50C-CB06E

Made by an artisan weaving factory, this hemmed kitchen towel displays a cute design that is already printed.

100% double twisted cotton of great quality.
Dimensions: 56 cm. x 80 cm, with stitchable aida band 58 cross stitches in 10 cm



#### Kitchen towel - Zucchette - Black

da: Tessitura Artistica Chierese



Modello: RICSTI-ZXZUC50C-CB011

Made by an artisan weaving factory, this hemmed kitchen towel displays a cute design that is already printed.

100% double twisted cotton of great quality.
Dimensions: 56 cm. x 80 cm, with stitchable aida band 58 cross stitches in 10 cm



## **Apron Zucchette - Black** da: Tessitura Artistica Chierese



Modello: RICSTI-ZGZUC60C-CB011

Made by an artisan weaving factory, this hemmed apron displays a cute design that is already printed. 100% double twisted cotton of great quality. Dimensions: 58 cm. x 80 cm, with stitchable aida band 58 cross stitches in 10 cm



## **Kitchen towel - Casette - Ecru Lurex**

da: Tessitura Artistica Chierese



Modello: RICSTI-ZXCSE60C-LRX06E

Made by an artisan weaving factory, this hemmed kitchen towel displays a cute desi