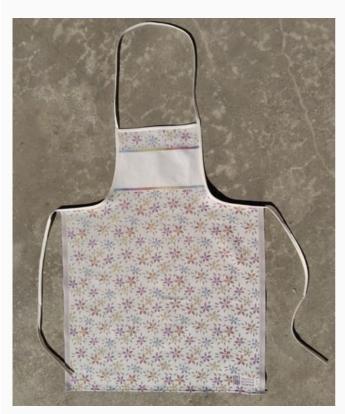

### Come una volta: Apron Gilda Black da: Tessitura Artistica Chierese

Modello: RICSTIcuv-GGILDA-BLACK

Cotton 100%, dimensions: 60x83 cm, with stitchable aida band 4,4ct / cm.