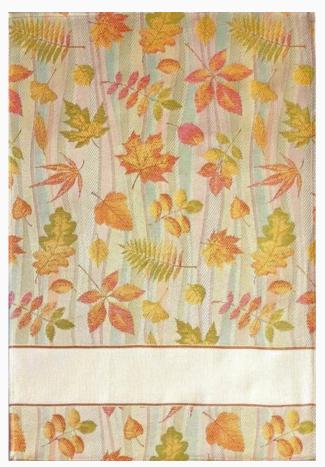

### Come una volta: Malibù - kitchen towel

da: Tessitura Artistica Chierese

Modello: RICSTIcuv-malibu

Cotton 100% Jacquard, dimensions: 60x83 cm, with

stitchable aida band 14ct.