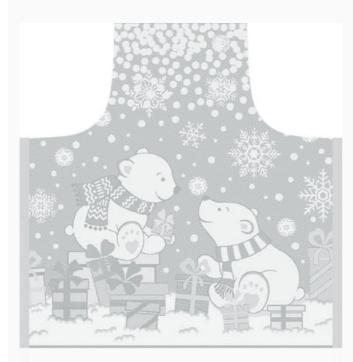

### Come una volta: Apron Gilda Black da: Tessitura Artistica Chierese

Modello: RICSTIcuv-GGILDA-BLACK

Cotton 100%, dimensions: 60x83 cm, with stitchable aida band 4,4ct / cm.