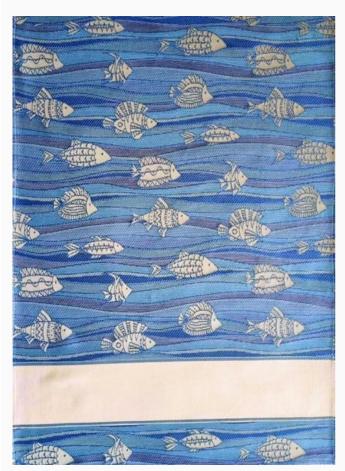

## **Kitchen towel - Dory - Pink**

da: Tessitura Artistica Chierese

Modello: RICSTI-ZXDOR50C-CB003

Made by an artisan weaving factory, this hemmed kitchen towel displays a cute design that is already printed.

100% double twisted cotton of great quality.
Dimensions: 49 cm. x 69 cm, with stitchable aida band 58 cross stitches in 10 cm

## Kitchen towel - Dory - Blue

da: Tessitura Artistica Chierese

Modello: RICSTI-ZXDOR50C-CB004

Made by an artisan weaving factory, this hemmed kitchen towel displays a cute design that is already printed.