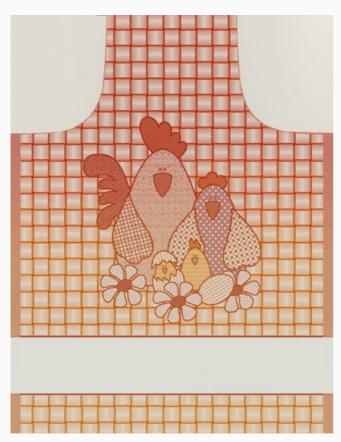

### Come una volta: Apron Gilda Black da: Tessitura Artistica Chierese

Modello: RICSTIcuv-GGILDA-BLACK

Cotton 100%, dimensions: 60x83 cm, with stitchable aida band 4,4ct / cm.