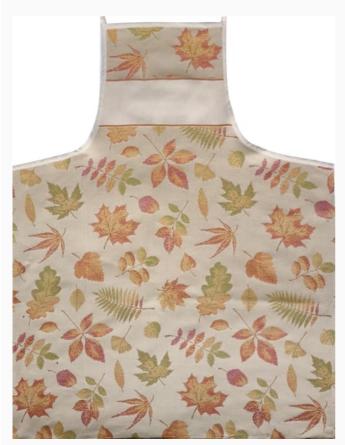

## **Apron Orvieto - Yellow** da: Tessitura Artistica Chierese

Modello: RICSTI-ZGORV60C-005CB

Made by an artisan weaving factory, this hemmed apron displays a cute design that is already printed. 50% Linen, 50% double twisted cotton of great quality. Dimensions: 60 cm. x 80 cm, with stitchable aida band 44 cross stitches in 10 cm

# **Apron Orvieto - Brown** da: Tessitura Artistica Chierese

Modello: RICSTI-ZGORV60C-007CB

Made by an artisan weaving factory, this hemmed apron displays a cute design that is already printed. 50% Linen, 50% double twisted cotton of great quality. Dimensions: 60 cm. x 80 cm, with stitchable aida band 44 cross stitches in 10 cm

# **Apron Orvieto - Purple** da: Tessitura Artistica Chierese

Modello: RICSTI-ZGORV60C-008CB

Made by an artisan weaving factory, this hemmed apron displays a cute design that is already printed. 50% Linen, 50% double twisted cotton of great quality. Dimensions: 60 cm. x 80 cm, with stitchable aida band 44 cross stitches in 10 cm