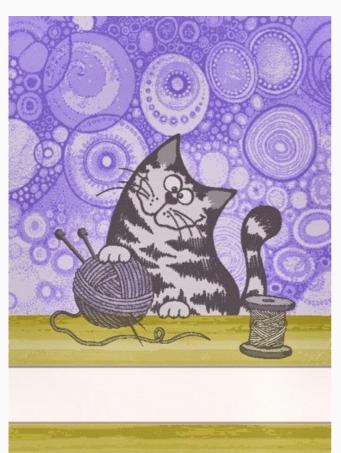

### Come una volta: Jardin - kitchen towel Lilac

da: Tessitura Artistica Chierese

Modello: RICSTIcuv-jardin-lilac

Cotton 100%, dimensions: 60x83 cm, with stitchable

aida band 11ct.