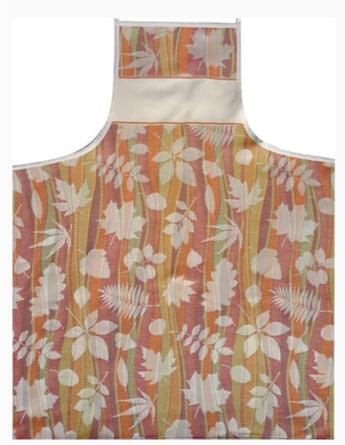

### Come una volta: Jardin - kitchen towel Lilac

da: Tessitura Artistica Chierese

Modello: RICSTIcuv-jardin-lilac

Cotton 100%, dimensions: 60x83 cm, with stitchable

aida band 11ct.