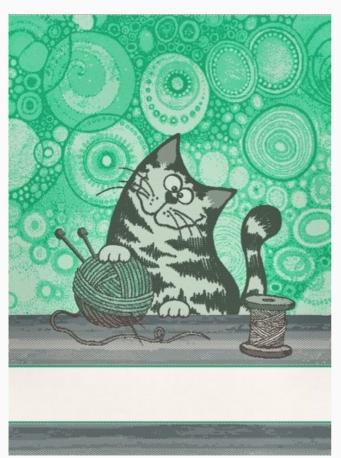

## Come una volta: kitchen towel Funghetti da: Tessitura Artistica Chierese

Modello: RICSTIcuv-as-funghetti

Cotton 100%, dimensions: 60x83 cm, with stitchable aida band 4,4ct / cm.