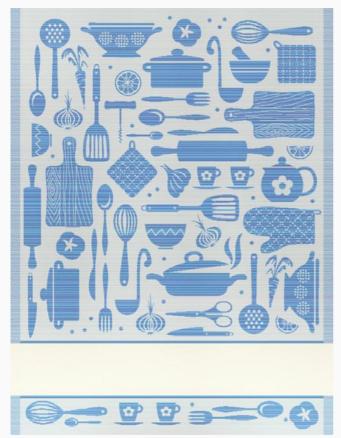

|



### Kitchen towel - Kitchen - Red

da: Tessitura Artistica Chierese



Modello: RICSTI-ZXKTC60C-003

Made by an artisan weaving factory, this hemmed kitchen towel displays a cute design that is already printed.

100% double twisted cotton of great quality.
Dimensions about 60 cm. x 80 cm, with stitchable aida band 44 cross stitches in 10 cm

**Price: € 13.08** (incl. VAT)





## **Apron - Kitchen - Red** da: Tessitura Artistica Chierese



Modello: RICSTI-ZGKTC60C-003

Made by an artisan weaving factory, this hemmed apron displays a cute design that is already printed.

100% double twisted cotton of great quality.

Dimensions about 60 cm. x 80 cm, with stitchable aida band 44 cross stitches in 10 cm





### Kitchen towel - Kitchen - Blue

da: Tessitura Artistica Chierese



Modello: RICSTI-ZXKTC60C-004

Made by an artisan weaving factory, this hemmed kitchen towel displays a cute design that is already printed.

100% double twisted cotton of great quality.
Dimensions about 60 cm. x 80 cm, with stitchable aida band 44 cross stitches in 10 cm

**Price: € 13.08** (incl. VAT)



## **Apron - Kitchen - Blue** da: Tessitura Artistica Chierese



Modello: RICSTI-ZGKTC60C-004

Made by an artisan weaving factory, this hemmed apron displays a cute design that is already printed.

100% double twisted cotton of great quality.

Dimensions about 60 cm. x 80 cm, with stitchable aida band 44 cross stitches in 10 cm



### Kitchen towel - Kitchen - Yellow

da: Tessitura Artistica Chierese



Modello: RICSTI-ZXKTC60C-005

Made by an artisan weaving factory, this hemmed kitch