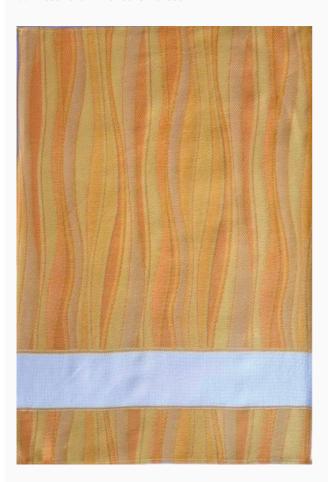

### Come una volta: Malibù - kitchen towel

da: Tessitura Artistica Chierese

Modello: RICSTIcuv-malibu

Cotton 100% Jacquard, dimensions: 60x83 cm, with

stitchable aida band 14ct.