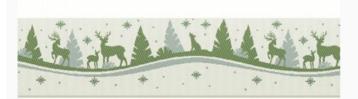

# Mongonfiera kitchen towel - Green - Summer da: Tessitura Artistica Chierese

Modello: RICSTI-1C-ESTATE-VER

Made by an artisan weaving factory exclusively for Casa cenina, this hemmed kitchen towel displays a cute design that is already printed, rimmed and is perfect even if you don't feel like stitching as it doesn't have its traditional Aida band. Ready to decorate with style any kitchen! 100% double twisted cotton of great quality, dimensions: 50 x 70 cm. Design by: Francesca Donno