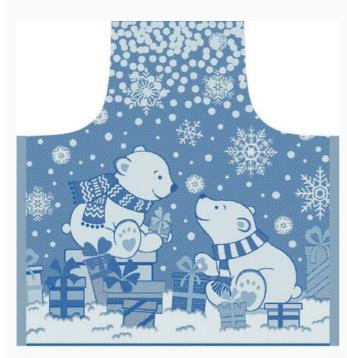

### Come una volta: Apron Gilda Black da: Tessitura Artistica Chierese

Modello: RICSTIcuv-GGILDA-BLACK

Cotton 100%, dimensions: 60x83 cm, with stitchable aida band 4,4ct / cm.