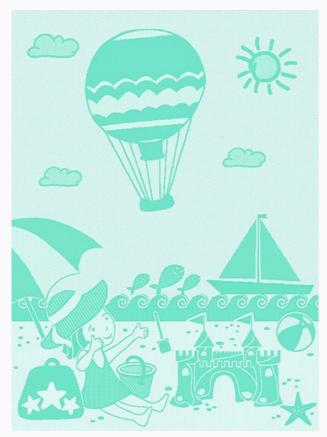

# Mongonfiera kitchen towel - Green - Spring da: Tessitura Artistica Chierese

Modello: RICSTI-ZXMOP50C-VER

Made by an artisan weaving factory exclusively for Casa cenina, this hemmed kitchen towel displays a cute design that is already printed, rimmed and is perfect even if you don't feel like stitching as it doesn't have its traditional Aida band. Ready to decorate with style any kitchen! 100% double twisted cotton of great quality, dimensions: 50 x 70 cm. Design by: Francesca Donno