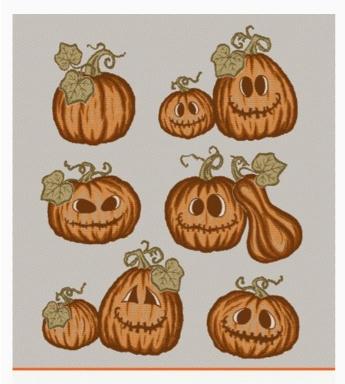

able aida band 58 cross stitches in 10 cm



## **Kitchen towel - Zucchette - Orange**

da: Tessitura Artistica Chierese



Modello: RICSTI-ZXZUC50C-CB003

Made by an artisan weaving factory, this hemmed kitchen towel displays a cute design that is already printed.

100% double twisted cotton of great quality.
Dimensions: 56 cm. x 80 cm, with stitchable aida band 58 cross stitches in 10 cm



## **Apron Zucchette - Orange** da: Tessitura Artistica Chierese



Modello: RICSTI-ZGZUC60C-CB003

Made by an artisan weaving factory, this hemmed apron displays a cute design that is already printed. 100% double twisted cotton of great quality. Dimensions: 58 cm. x 80 cm, with stitchable aida band 58 cross stitches in 10 cm



#### Kitchen towel - Zucchette - Ecru

da: Tessitura Artistica Chierese



Modello: RICSTI-ZXZUC50C-CB06E

Made by an artisan weaving factory, this hemmed kitchen towel displays a cute design that is already printed.

100% double twisted cotton of great quality.
Dimensions: 56 cm. x 80 cm, with stitchable aida band 58 cross stitches in 10 cm



#### Kitchen towel - Zucchette - Black

da: Tessitura Artistica Chierese



Modello: RICSTI-ZXZUC50C-CB011

Made by an artisan weaving factory, this hemmed kitchen towel displays a cute design that is already printed.

100% double twisted cotton of great quality.
Dimensions: 56 cm. x 80 cm, with stitchable aida band 58 cross stitches in 10 cm



## **Apron Zucchette - Black** da: Tessitura Artistica Chierese



Modello: RICSTI-ZGZUC60C-CB011

Made by an artisan weaving factory, this hemmed apron displays a cute design th