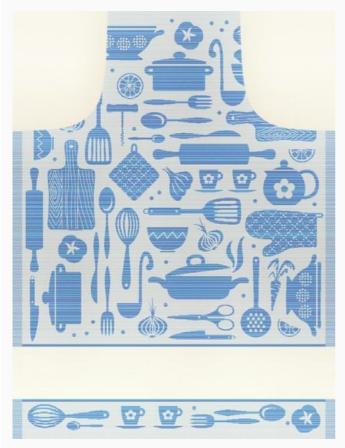

08** (incl. VAT)





## **Apron - Kitchen - Red** da: Tessitura Artistica Chierese



Modello: RICSTI-ZGKTC60C-003

Made by an artisan weaving factory, this hemmed apron displays a cute design that is already printed.

100% double twisted cotton of great quality.

Dimensions about 60 cm. x 80 cm, with stitchable aida band 44 cross stitches in 10 cm





### Kitchen towel - Kitchen - Blue

da: Tessitura Artistica Chierese



Modello: RICSTI-ZXKTC60C-004

Made by an artisan weaving factory, this hemmed kitchen towel displays a cute design that is already printed.

100% double twisted cotton of great quality.
Dimensions about 60 cm. x 80 cm, with stitchable aida band 44 cross stitches in 10 cm

**Price: € 13.08** (incl. VAT)



## **Apron - Kitchen - Blue** da: Tessitura Artistica Chierese



Modello: RICSTI-ZGKTC60C-004

Made by an artisan weaving factory, this hemmed apron displays a cute design that is already printed.

100% double twisted cotton of great quality.

Dimensions about 60 cm. x 80 cm, with stitchable aida band 44 cross stitches in 10 cm



### Kitchen towel - Kitchen - Yellow

da: Tessitura Artistica Chierese



Modello: RICSTI-ZXKTC60C-005

Made by an artisan weaving factory, this hemmed kitchen towel displays a cute design that is already printed.

100% double twisted cotton of great quality.
Dimensions about 60 cm. x 80 cm, with stitchable aida band 44 cross stitches in 10 cm

**Price: € 13.08** (incl. VAT)



## **Apron - Kitchen - Yellow** da: Tessitura Artistica Chierese



Modello: RICSTI-ZGKTC60C-005

Made by an artisan weaving factory, this hemmed apr