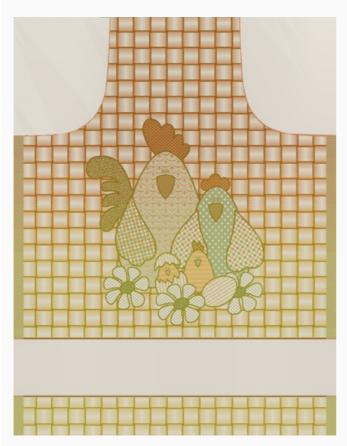

da band 44 cross stitches in 10 cm



#### **Kitchen towel - Stars - Green**

da: Tessitura Artistica Chierese



Modello: RICSTI-STARS-KTO-002

Made by an artisan weaving factory, this hemmed kitchen towel displays a cute design that is already printed.

100% double twisted cotton of great quality.
Dimensions about 60 cm. x 80 cm, with stitchable aida band 44 cross stitches in 10 cm



### Kitchen towel - Cesira - Green

da: Tessitura Artistica Chierese



Modello: RICSTI-ZXCES50C-CB002

Made by an artisan weaving factory, this hemmed kitchen towel displays a cute design that is already printed.

100% double twisted cotton of great quality. Dimensions about 49 cm. x 69 cm, with stitchable aida band 58 cross stitches in 10 cm



# **Apron Cesira - Green** da: Tessitura Artistica Chierese



Modello: RICSTI-ZGCES60C-002

Made by an artisan weaving factory, this hemmed apron displays a cute design that is already printed. 100% double twisted cotton of great quality. Dimensions: 60 cm. x 80 cm, with stitchable aida band 58 cross stitches in 10 cm



### Kitchen towel - Cesira - Red

da: Tessitura Artistica Chierese



Modello: RICSTI-ZXCES50C-CB003

Made by an artisan weaving factory, this hemmed kitchen towel displays a cute design that is already printed.

100% double twisted cotton of great quality. Dimensions about 49 cm. x 69 cm, with stitchable aida band 58 cross stitches in 10 cm



# **Apron Cesira - Red** da: Tessitura Artistica Chierese



Modello: RICSTI-ZGCES60C-003

Made by an artisan weaving factory, this hemmed apron displays a cute design that is already printe