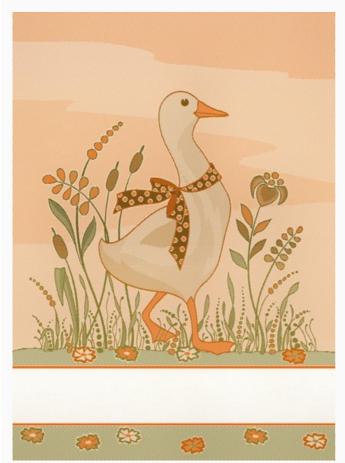

### Come una volta: Gilda - kitchen towel red

da: Tessitura Artistica Chierese

Modello: RICSTIcuv-gilda-rosso

Cotton 100%, dimensions: 60x83 cm, with stitchable aida band 4.4 stitches/ cm.