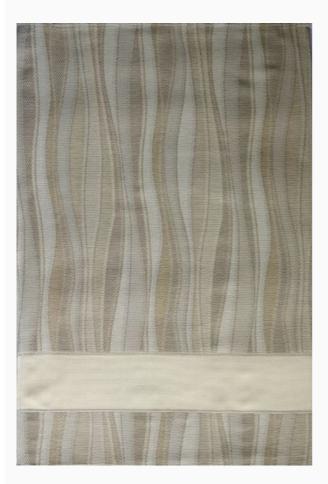

### Come una volta: Malibù - kitchen towel

da: Tessitura Artistica Chierese

Modello: RICSTIcuv-malibu

Cotton 100% Jacquard, dimensions: 60x83 cm, with

stitchable aida band 14ct.