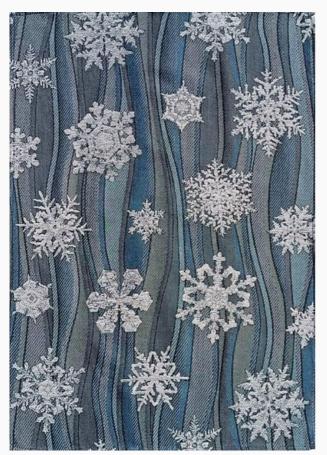

### **Kitchen towel - Stars - Silver**

da: Tessitura Artistica Chierese

Modello: RICSTI-STARS-KTO-006

Made by an artisan weaving factory, this hemmed kitchen towel displays a cute design that is already printed.

100% double twisted cotton of great quality.
Dimensions about 60 cm. x 80 cm, with stitchable aida band 44 cross stitches in 10 cm

#### Kitchen towel - Stars - Blue

da: Tessitura Artistica Chierese

Modello: RICSTI-STARS-KTO-004

Made by an artisan weaving factory, this hemmed kitchen towel displays a cute design that is already printed.

#### Kitchen towel - Stars - Red

da: Tessitura Artistica Chierese

Modello: RICSTI-STARS-KTO-003

Made by an artisan weaving factory, this hemmed kitchen towel displays a cute design that is already printed.

#### **Kitchen towel - Stars - Green**

da: Tessitura Artistica Chierese

Modello: RICSTI-STARS-KTO-002

Made by an artisan weaving factory, this hemmed kitchen towel displays a cute design that is already printed.