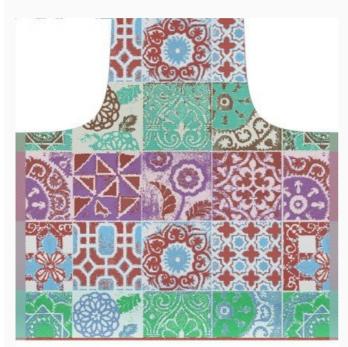

# **Apron Maiolica - Multicolor** da: Tessitura Artistica Chierese

Modello: RICSTI-ZGMAI60C-015CB

Made by an artisan weaving factory, this hemmed apron displays a cute design that is already printed. 50% Linen, 50% double twisted cotton of great quality. Dimensions: 60 cm. x 80 cm, with stitchable aida band 58 cross stitches in 10 cm