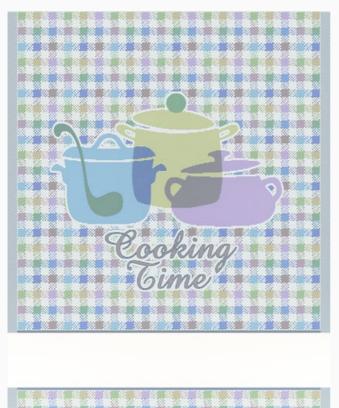

### Kitchen towel - Cooking Time - Pois Blue

da: Tessitura Artistica Chierese

Modello: RICSTI-ZXCKT60C-B004

Made by an artisan weaving factory, this hemmed kitchen towel displays a cute design that is already printed.

100% double twisted cotton of great quality. Dimensions about 60 cm. x 80 cm, with stitchable aida band 55 cross stitches in 10 cm