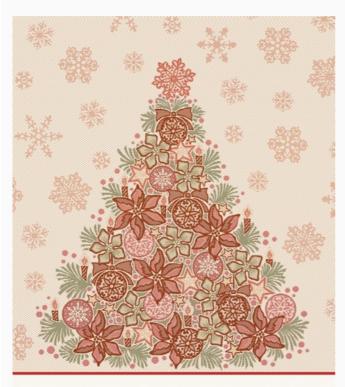

*

da: Tessitura Artistica Chierese



Modello: RICSTI-ZXNTL50C-002

Made by an artisan weaving factory, this hemmed kitchen towel displays a cute design that is already printed.

97% double twisted cotton of great quality - 3% lurex.

Dimensions: 49 cm. x 69 cm, with a stitchable aida band in aida 58 cross stitches in  $10\ \text{cm}$ 



#### Kitchen towel - Natalia - Blue Lurex

da: Tessitura Artistica Chierese



Modello: RICSTI-ZXNTL50C-004

Made by an artisan weaving factory, this hemmed kitchen towel displays a cute design that is already printed.

97% double twisted cotton of great quality - 3% lurex.

Dimensions: 49 cm. x 69 cm, with a stitchable aida band in aida 58 cross stitches in  $10\ \text{cm}$ 



## **Kitchen towel - Laila - Red Lurex**

da: Tessitura Artistica Chierese



Modello: RICSTI-ZXLAI50C-CB003

Made by an artisan weaving factory, this hemmed kitchen towel displays a cute design that is already printed.

97% double twisted cotton of great quality - 3% lurex.

Dimensions: 50 cm. x 70 cm, with a stitchable aida band in aida 58 cross stitches in 10 cm  $\,$ 



## **Apron Laila - Red Lurex** da: Tessitura Artistica Chierese



Modello: RICSTI-ZGLAI60C-CB003

Made by an artisan weaving factory, this hemmed apron displays a cute design that is already printed. 97% double twisted cotton of great quality - 3% lurex. Dimensions: 60 cm. x 76 cm, with stitchable aida band 58 cross stitches in 10 cm



## **Kitchen towel - Laila - Green Lurex**

da: Tessitura Artistica Chierese



Modello: RICSTI-ZXLAI50C-CB002

Made by an artisan weaving factory, this hemme