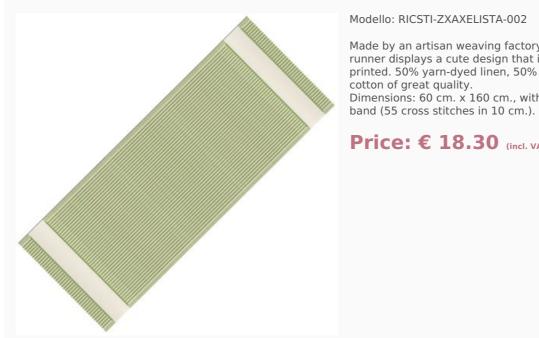

### **Runner - Axel - Green**

da: Tessitura Artistica Chierese

Modello: RICSTI-ZXAXELISTA-002

Made by an artisan weaving factory, this hemmed runner displays a cute design that is already printed. 50% yarn-dyed linen, 50% double twisted cotton of great quality. Dimensions: 60 cm. x 160 cm., with stitchable aida