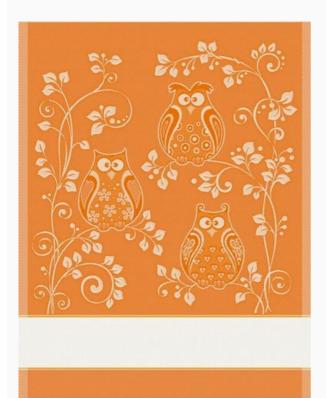

### **Anacleto kitchen towel - Orange** da: Tessitura Artistica Chierese

Modello: RICSTI-ZXANA60C-005

Made by an artisan weaving factory, this hemmed kitchen towel displays a cute design that is already printed. 100% double twisted cotton of great quality, dimensions: 60x80 cm, with stitchable aida band 14ct.