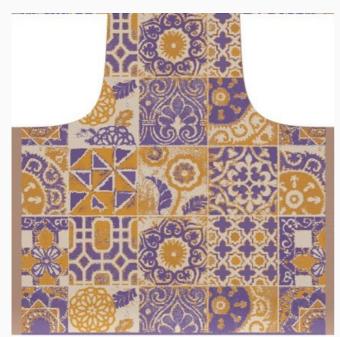

# **Apron Maiolica - Purple / Yellow** da: Tessitura Artistica Chierese

Modello: RICSTI-ZGMAI60C-001CB

Made by an artisan weaving factory, this hemmed apron displays a cute design that is already printed. 50% Linen, 50% double twisted cotton of great quality. Dimensions: 60 cm. x 80 cm, with stitchable aida band 58 cross stitches in 10 cm