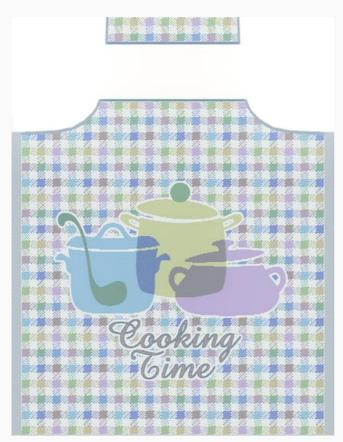

### **Apron - Cooking Time - Scottish Blue**

da: Tessitura Artistica Chierese

Modello: RICSTI-ZGCKT60C-C004

Made by an artisan weaving factory, this hemmed apron displays a cute design that is already printed.

100% double twisted cotton of great quality. Dimensions about 60 cm. x 80 cm, with stitchable aida band 55 cross stitches in 10 cm

**Price: € 14.31** (incl. VAT)