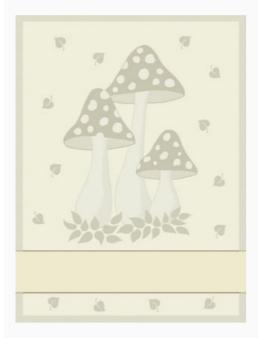

#### Come una volta: Gaia - kitchen towel

da: Tessitura Artistica Chierese

Modello: RICSTIcuv-gaia

Cotton 100%, dimensions: 60x83 cm, with stitchable

aida band 14ct.