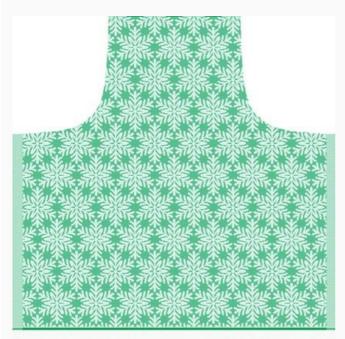

### Come una volta: Apron Gilda Black da: Tessitura Artistica Chierese

Modello: RICSTIcuv-GGILDA-BLACK

Cotton 100%, dimensions: 60x83 cm, with stitchable aida band 4,4ct / cm.