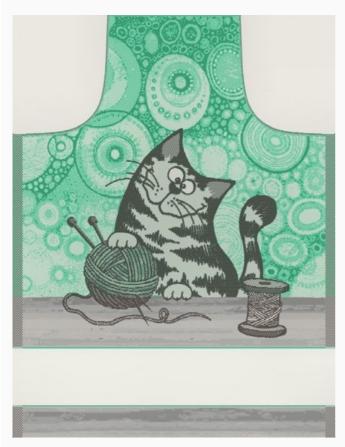

69 cm, with stitchable aida band 58 cross stitches in 10 cm



# Apron Romeo - Red Anthracite da: Tessitura Artistica Chierese



Modello: RICSTI-ROM-003-GR

Made by an artisan weaving factory, this hemmed apron displays a cute design that is already printed. 100% double twisted cotton of great quality. Dimensions: 54 cm. x 80 cm, with stitchable aida band 58 cross stitches in 10 cm



## **Kitchen towel - Romeo - Tiffani Steel**

da: Tessitura Artistica Chierese



Modello: RICSTI-ROM-004

Made by an artisan weaving factory, this hemmed kitchen towel displays a cute design that is already printed.

100% double twisted cotton of great quality.
Dimensions: 49 cm. x 69 cm, with stitchable aida band 58 cross stitches in 10 cm



# Apron Romeo - Tiffany Steel da: Tessitura Artistica Chierese



Modello: RICSTI-ROM-004-GR

Made by an artisan weaving factory, this hemmed apron displays a cute design that is already printed. 100% double twisted cotton of great quality. Dimensions: 54 cm. x 80 cm, with stitchable aida band 58 cross stitches in 10 cm



## Kitchen towel - Romeo - Yellow Wisteria

da: Tessitura Artistica Chierese



Modello: RICSTI-ROM-005

Made by an artisan weaving factory, this hemmed kitchen towel displays a cute design that is already printed.

100% double twisted cotton of great quality.
Dimensions: 49 cm. x 69 cm, with stitchable aida band 58 cross stitches in 10 cm



## **Apron Romeo - Yellow Wisteria** da: Tessitura Artistica Chierese



Modello: RICSTI-ROM-005-GR

Made by an artisan weaving factory, this hemmed apron displays a cute design that is already