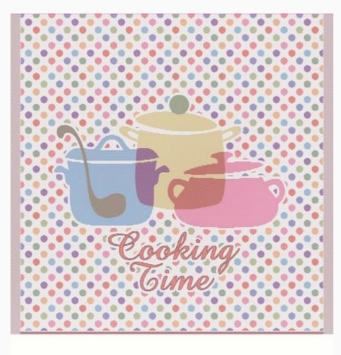

### **Kitchen towel - Cooking Time - Pois Multicolor**

da: Tessitura Artistica Chierese

Modello: RICSTI-ZXCKT60C-B015

Made by an artisan weaving factory, this hemmed kitchen towel displays a cute design that is already printed.

100% double twisted cotton of great quality. Dimensions about 60 cm. x 80 cm, with stitchable aida band 55 cross stitches in 10 cm

**Price: € 12.49** (incl. VAT)

© Cenina S.r.I. - VAT/P.IVA: 01651310516 - C.C.I.A.A. 128424