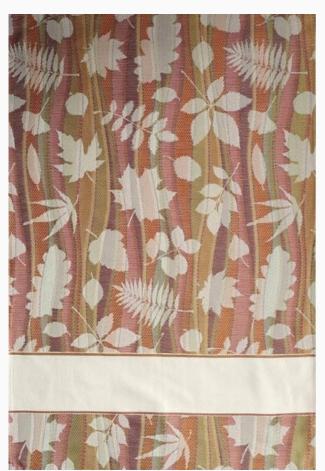

### Come una volta: Jardin - kitchen towel Lilac

da: Tessitura Artistica Chierese

Modello: RICSTIcuv-jardin-lilac

Cotton 100%, dimensions: 60x83 cm, with stitchable

aida band 11ct.