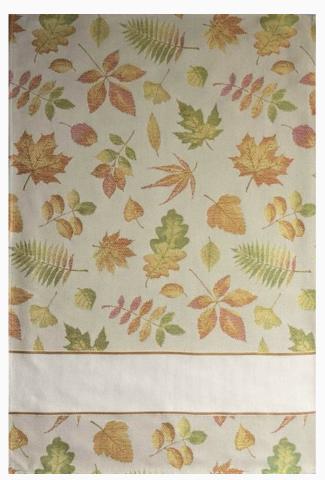

### Come una volta: Fantasy - kitchen towel

da: Tessitura Artistica Chierese

Modello: RICSTIcuv-fantasy

Cotton 100%, dimensions: 60x83 cm, with stitchable

aida band 14ct.