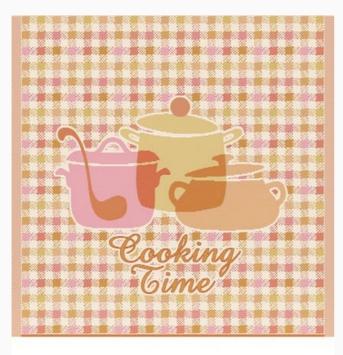

## **Kitchen towel - Cooking Time - Scottish Orange**

da: Tessitura Artistica Chierese

Modello: RICSTI-ZXCKT60C-C005

Made by an artisan weaving factory, this hemmed kitchen towel displays a cute design that is already printed.

100% double twisted cotton of great quality. Dimensions about 60 cm. x 80 cm, with stitchable aida band 55 cross stitches in 10 cm

**Price: € 12.49** (incl. VAT)