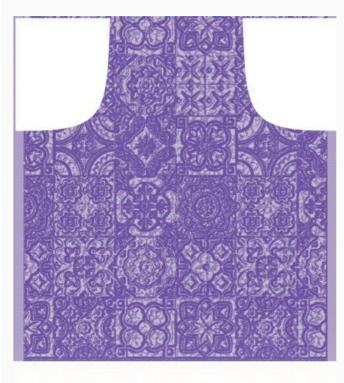

# **Apron Maiolica - Purple / Yellow** da: Tessitura Artistica Chierese

Modello: RICSTI-ZGMAI60C-001CB

Made by an artisan weaving factory, this hemmed apron displays a cute design that is already printed. 50% Linen, 50% double twisted cotton of great quality. Dimensions: 60 cm. x 80 cm, with stitchable aida band 58 cross stitches in 10 cm