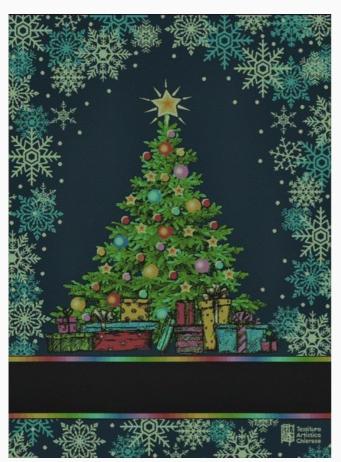

## **Kitchen towel - Xmas Tree - Red**

da: Tessitura Artistica Chierese

Modello: RICSTI-ZXXMA60C-003

Made by an artisan weaving factory, this hemmed kitchen towel displays a cute design that is already printed. 85% double twisted cotton of great quality and 15 lurex, dimensions: 60 cm. x 80 cm, with stitchable aida band 55 cross stitches in 10 cm