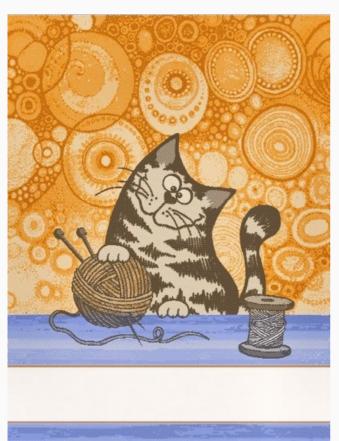

### Come una volta: Malibù - kitchen towel

da: Tessitura Artistica Chierese

Modello: RICSTIcuv-malibu

Cotton 100% Jacquard, dimensions: 60x83 cm, with

stitchable aida band 14ct.