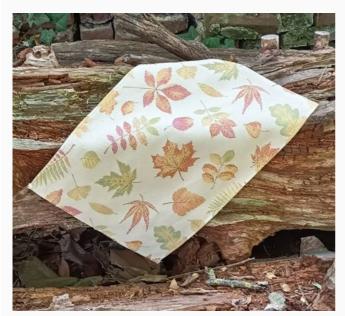

### Come una volta: Fantasy - kitchen towel

da: Tessitura Artistica Chierese

Modello: RICSTIcuv-fantasy

Cotton 100%, dimensions: 60x83 cm, with stitchable

aida band 14ct.