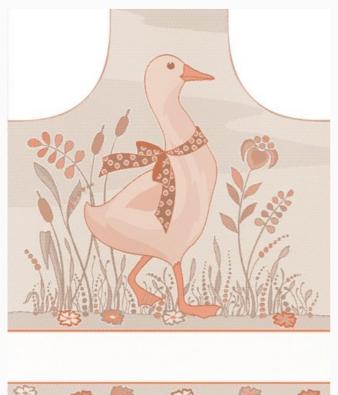

### Come una volta: Apron Gilda Black da: Tessitura Artistica Chierese

Modello: RICSTIcuv-GGILDA-BLACK

Cotton 100%, dimensions: 60x83 cm, with stitchable aida band 4,4ct / cm.