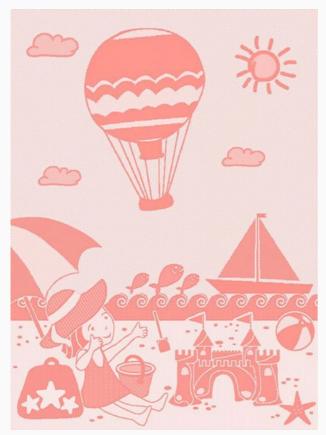

## Mongonfiera kitchen towel - Blue - Spring da: Tessitura Artistica Chierese

Modello: RICSTI-ZXMOP50C-AZZ

Made by an artisan weaving factory exclusively for Casa cenina, this hemmed kitchen towel displays a cute design that is already printed, rimmed and is perfect even if you don't feel like stitching as it doesn't have its traditional Aida band. Ready to decorate with style any kitchen! 100% double twisted cotton of great quality, dimensions: 50 x 70 cm. Design by: Francesca Donno