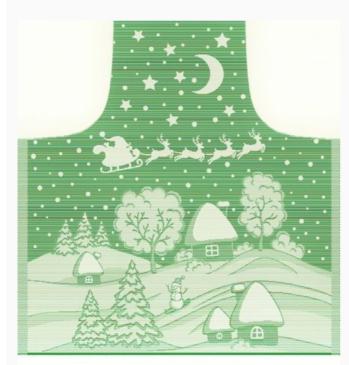

### Come una volta: Apron Gilda Black da: Tessitura Artistica Chierese

Modello: RICSTIcuv-GGILDA-BLACK

Cotton 100%, dimensions: 60x83 cm, with stitchable aida band 4,4ct / cm.