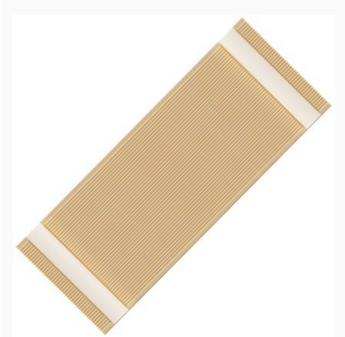

### **Runner - Axel - Yellow**

da: Tessitura Artistica Chierese

Modello: RICSTI-ZXAXELISTA-005

Made by an artisan weaving factory, this hemmed runner displays a cute design that is already printed. 50% yarn-dyed linen, 50% double twisted cotton of great quality.

Dimensions: 60 cm. x 160 cm., with stitchable aida

band (55 cross stitches in 10 cm.).