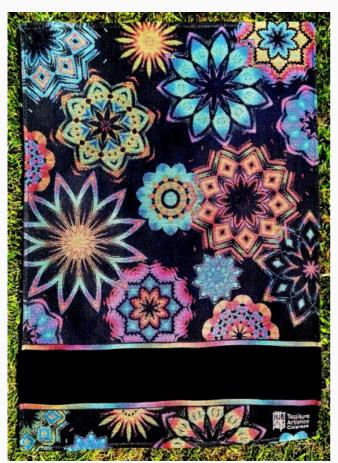

### **Kitchen towel - Rainbow Butterflies - Green**

da: Tessitura Artistica Chierese

Modello: RICSTI-ZXRGBFAR-58VER

Manufactured by an artisan weaving factory, this kitchen towel is made with a brand new, patent-pending jacquard technique: a unique "rainbow", to decorate your kitchen with a personal touch, stitched on black aida fabric.
100% double-twisted, top-quality cotton.
Size: 50 cm. x 68 cm. approx., with stitchable 14ct aida band.