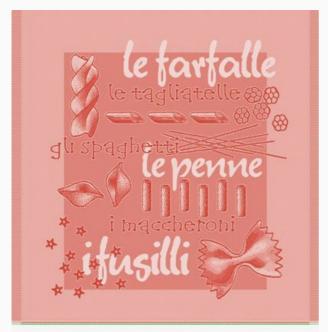

### Pasta kitchen towel - Red

da: Tessitura Artistica Chierese

Modello: RICSTI-ZXPST60C-003

Made by an artisan weaving factory, this hemmed kitchen towel displays a cute design that is already printed. 100% double twisted cotton of great quality, dimensions: 60x80 cm, with stitchable aida band 14ct.