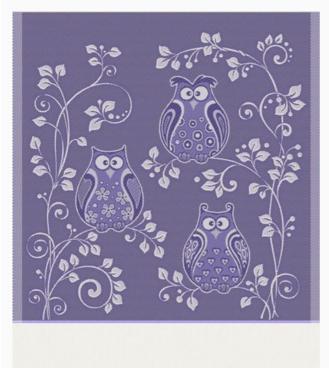

### **Anacleto kitchen towel - Purple**

da: Tessitura Artistica Chierese

Modello: RICSTI-ZXANA60C-007

Made by an artisan weaving factory, this hemmed kitchen towel displays a cute design that is already printed. 100% double twisted cotton of great quality, dimensions: 60x80 cm, with stitchable aida band 14ct.