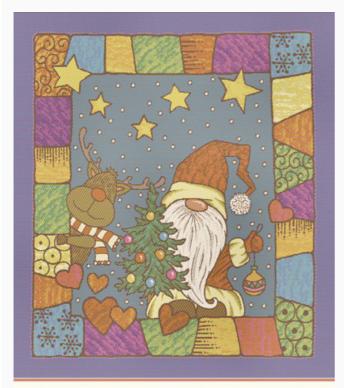

## **Kitchen towel - Xmas Tree - Red**

da: Tessitura Artistica Chierese

Modello: RICSTI-ZXXMA60C-003

Made by an artisan weaving factory, this hemmed kitchen towel displays a cute design that is already printed. 85% double twisted cotton of great quality and 15 lurex, dimensions: 60 cm. x 80 cm, with stitchable aida band 55 cross stitches in 10 cm