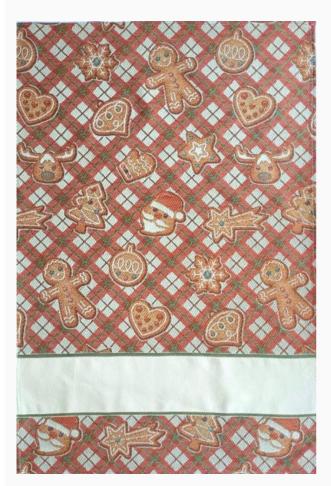

## Kitchen towel - Ginger - Red da: Tessitura Artistica Chierese

Modello: RICSTI-ZXGIN50C-003

Made by an artisan weaving factory, this hemmed kitchen towel displays a cute design that is already

100% double twisted cotton of great quality. Dimensions: 50 cm. x 70 cm, with stitchable aida band 58 cross stitches in 10 cm