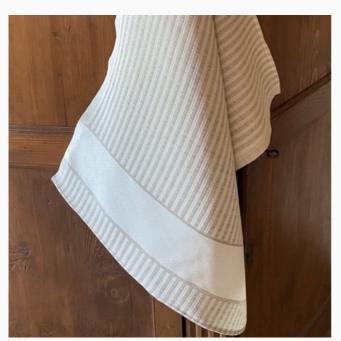

### **Runner - Axel - Green**

da: Tessitura Artistica Chierese

Modello: RICSTI-ZXAXELISTA-002

Made by an artisan weaving factory, this hemmed runner displays a cute design that is already printed. 50% yarn-dyed linen, 50% double twisted cotton of great quality. Dimensions: 60 cm. x 160 cm., with stitchable aida