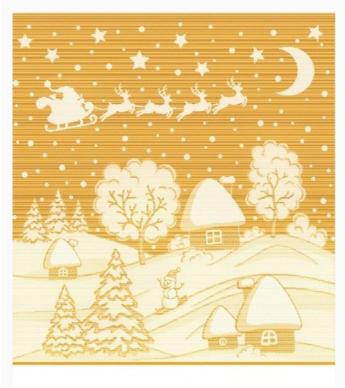

itches in 10



#### Kitchen towel - Snow Lurex - Blue

da: Tessitura Artistica Chierese



Modello: RICSTI-ZXSNO50C-CB004

Made by an artisan weaving factory, this hemmed kitchen towel displays a cute design that is already printed.

97% double twisted cotton of great quality, 3% lurex.

Dimensions about 49 cm. x 69 cm, with stitchable aida band 58 cross stitches in 10 cm  $\,$ 



# **Apron Snow Lurex - Blue** da: Tessitura Artistica Chierese



Modello: RICSTI-ZGSNO60C-CB004

Made by an artisan weaving factory, this hemmed apron displays a cute design that is already printed. 97% double twisted cotton of great quality, 3% lurex. Dimensions: 60 cm. x 80 cm, with stitchable aida band 58 cross stitches in 10



### **Kitchen towel - Snow Lurex - Yellow**

da: Tessitura Artistica Chierese



Modello: RICSTI-ZXSNO50C-CB005

Made by an artisan weaving factory, this hemmed kitchen towel displays a cute design that is already printed.

97% double twisted cotton of great quality, 3% lurex.

Dimensions about 49 cm. x 69 cm, with stitchable aida band 58 cross stitches in 10 cm



### **Kitchen towel - Snow Lurex - Ecru**

da: Tessitura Artistica Chierese



Modello: RICSTI-ZXSNO50C-CB06E

Made by an artisan weaving factory, this hemmed kitchen towel displays a cute design that is already printed.

97% double twisted cotton of great quality, 3% lurex.

Dimensions about 49 cm. x 69 cm, with stitchable aida band 58 cross stitches in 10 cm



# **Apron Snow Lurex - Ecru** da: Tessitura Artistica Chierese



Modello: RICSTI-ZGSNO60C-CB06E

Made by an artisan weaving factory, this hemmed