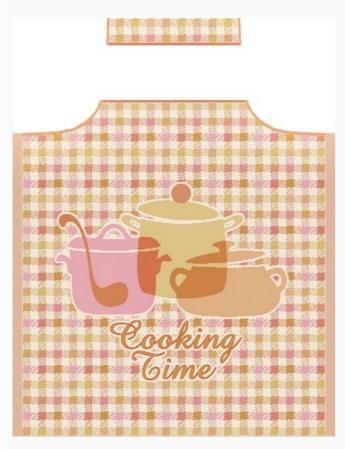

## **Kitchen towel - Cooking Time - Scottish Orange**

da: Tessitura Artistica Chierese

Modello: RICSTI-ZXCKT60C-C005

Made by an artisan weaving factory, this hemmed kitchen towel displays a cute design that is already printed.

100% double twisted cotton of great quality. Dimensions about 60 cm. x 80 cm, with stitchable aida band 55 cross stitches in 10 cm

**Price: € 12.49** (incl. VAT)