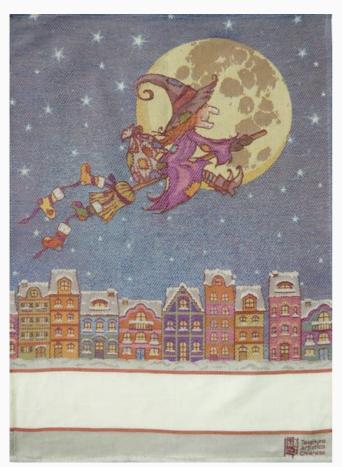

#### Come una volta: Gilda - kitchen towel black

da: Tessitura Artistica Chierese

Modello: RICSTIcuv-gilda-nero

Cotton 100%, dimensions: 60x83 cm, with stitchable aida band 4.4 stitches/ cm.