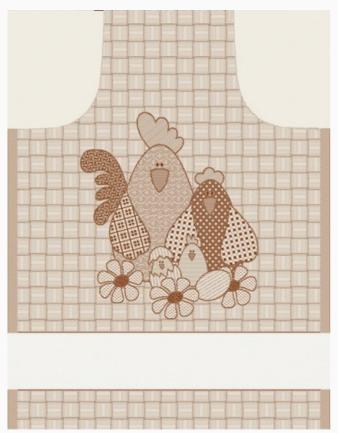

### Come una volta: Apron Gilda Black da: Tessitura Artistica Chierese

Modello: RICSTIcuv-GGILDA-BLACK

Cotton 100%, dimensions: 60x83 cm, with stitchable aida band 4,4ct / cm.