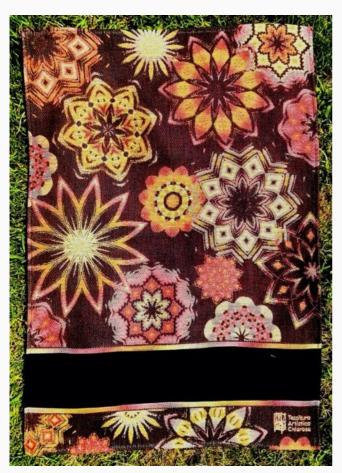

### **Kitchen towel - Rainbow Butterflies - Orange**

da: Tessitura Artistica Chierese

Modello: RICSTI-ZXRGBFAR-58ARA

Manufactured by an artisan weaving factory, this kitchen towel is made with a brand new, patent-pending jacquard technique: a unique "rainbow", to decorate your kitchen with a personal touch, stitched on black aida fabric.