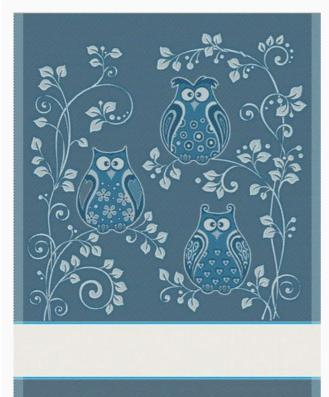

### **Anacleto kitchen towel - Blue**

da: Tessitura Artistica Chierese

Modello: RICSTI-ZXANA60C-006

Made by an artisan weaving factory, this hemmed kitchen towel displays a cute design that is already printed. 100% double twisted cotton of great quality, dimensions: 60x80 cm, with stitchable aida band 14ct.