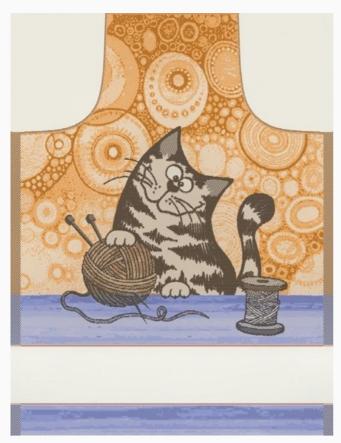

### Come una volta: Apron Gilda Black da: Tessitura Artistica Chierese

Modello: RICSTIcuv-GGILDA-BLACK

Cotton 100%, dimensions: 60x83 cm, with stitchable aida band 4,4ct / cm.