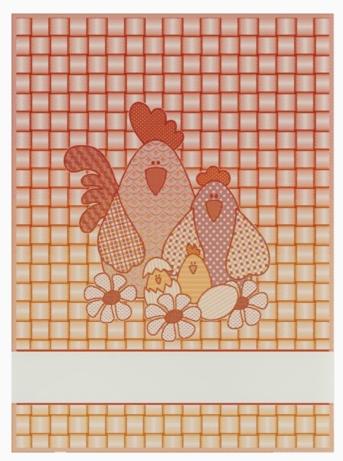

m, with stitchable aida band 44 cross stitches in 10 cm



### Kitchen towel - Cesira - Green

da: Tessitura Artistica Chierese



Modello: RICSTI-ZXCES50C-CB002

Made by an artisan weaving factory, this hemmed kitchen towel displays a cute design that is already printed.

100% double twisted cotton of great quality. Dimensions about 49 cm. x 69 cm, with stitchable aida band 58 cross stitches in 10 cm



# **Apron Cesira - Green** da: Tessitura Artistica Chierese



Modello: RICSTI-ZGCES60C-002

Made by an artisan weaving factory, this hemmed apron displays a cute design that is already printed. 100% double twisted cotton of great quality. Dimensions: 60 cm. x 80 cm, with stitchable aida band 58 cross stitches in 10 cm



### Kitchen towel - Cesira - Red

da: Tessitura Artistica Chierese



Modello: RICSTI-ZXCES50C-CB003

Made by an artisan weaving factory, this hemmed kitchen towel displays a cute design that is already printed.

100% double twisted cotton of great quality. Dimensions about 49 cm. x 69 cm, with stitchable aida band 58 cross stitches in 10 cm



# **Apron Cesira - Red** da: Tessitura Artistica Chierese



Modello: RICSTI-ZGCES60C-003

Made by an artisan weaving factory, this hemmed apron displays a cute design that is already printed. 100% double twisted cotton of great quality. Dimensions: 60 cm. x 80 cm, with stitchable aida band 58 cross stitches in 10 cm



### Kitchen towel - Cesira - Blue

da: Tessitura Artistica Chierese



Modello: RICSTI-ZXCES50C-CB004

Made by an artisan weaving factory, this hemmed kitchen towel displays a cute design that is alr