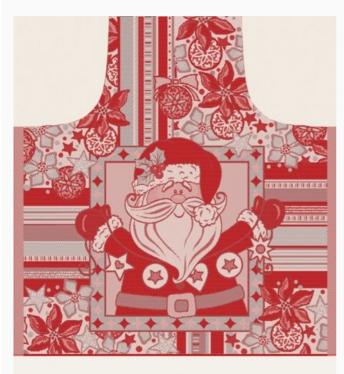

### Come una volta: Gilda - kitchen towel red

da: Tessitura Artistica Chierese

Modello: RICSTIcuv-gilda-rosso

Cotton 100%, dimensions: 60x83 cm, with stitchable aida band 4.4 stitches/ cm.