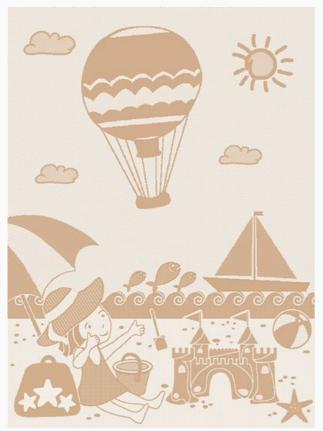

## Mongonfiera kitchen towel - Blue - Spring da: Tessitura Artistica Chierese

Modello: RICSTI-ZXMOP50C-AZZ

Made by an artisan weaving factory exclusively for Casa cenina, this hemmed kitchen towel displays a cute design that is already printed, rimmed and is perfect even if you don't feel like stitching as it doesn't have its traditional Aida band. Ready to decorate with style any kitchen! 100% double twisted cotton of great quality, dimensions: 50 x 70 cm. Design by: Francesca Donno