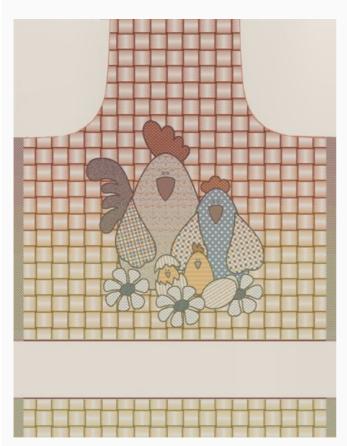

cm. x 69 cm, with stitchable aida band 58 cross stitches in 10 cm



# **Apron Cesira - Red** da: Tessitura Artistica Chierese



Modello: RICSTI-ZGCES60C-003

Made by an artisan weaving factory, this hemmed apron displays a cute design that is already printed. 100% double twisted cotton of great quality. Dimensions: 60 cm. x 80 cm, with stitchable aida band 58 cross stitches in 10 cm



### Kitchen towel - Cesira - Blue

da: Tessitura Artistica Chierese



Modello: RICSTI-ZXCES50C-CB004

Made by an artisan weaving factory, this hemmed kitchen towel displays a cute design that is already printed.

100% double twisted cotton of great quality. Dimensions about 49 cm. x 69 cm, with stitchable aida band 58 cross stitches in 10 cm



# **Apron Cesira - Blue** da: Tessitura Artistica Chierese



Modello: RICSTI-ZGCES60C-004

Made by an artisan weaving factory, this hemmed apron displays a cute design that is already printed. 100% double twisted cotton of great quality. Dimensions: 60 cm. x 80 cm, with stitchable aida band 58 cross stitches in 10 cm



### Kitchen towel - Cesira - Ecrù

da: Tessitura Artistica Chierese



Modello: RICSTI-ZXCES50C-CB06E

Made by an artisan weaving factory, this hemmed kitchen towel displays a cute design that is already printed.

100% double twisted cotton of great quality.
Dimensions about 49 cm. x 69 cm, with stitchable aida band 58 cross stitches in 10 cm



# **Apron Cesira - Ecrù** da: Tessitura Artistica Chierese



Modello: RICSTI-ZGCES60C-06E

Made by an artisan weaving factory, this hemmed apron displays a cute design that is already prin