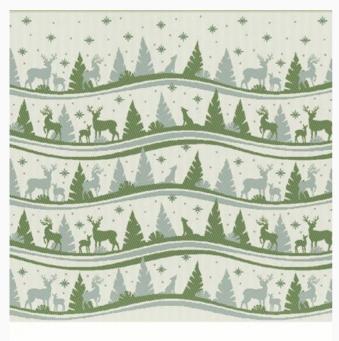

# Mongonfiera kitchen towel - Green - Spring da: Tessitura Artistica Chierese

Modello: RICSTI-ZXMOP50C-VER

Made by an artisan weaving factory exclusively for Casa cenina, this hemmed kitchen towel displays a cute design that is already printed, rimmed and is perfect even if you don't feel like stitching as it doesn't have its traditional Aida band. Ready to decorate with style any kitchen! 100% double twisted cotton of great quality, dimensions: 50 x 70 cm. Design by: Francesca Donno