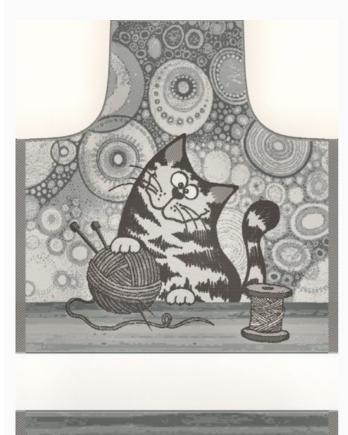

### Come una volta: Apron Gilda Black da: Tessitura Artistica Chierese

Modello: RICSTIcuv-GGILDA-BLACK

Cotton 100%, dimensions: 60x83 cm, with stitchable aida band 4,4ct / cm.