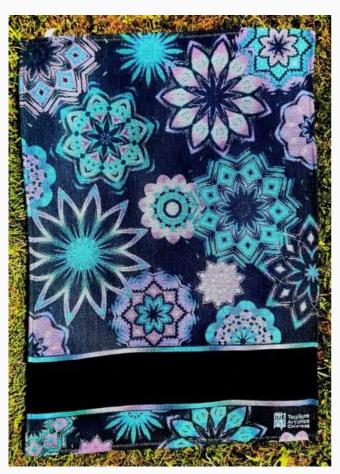

### **Kitchen towel - Rainbow Butterflies - Purple**

da: Tessitura Artistica Chierese

Modello: RICSTI-ZXRGBFAR-58VIO

Manufactured by an artisan weaving factory, this kitchen towel is made with a brand new, patent-pending jacquard technique: a unique "rainbow", to decorate your kitchen with a personal touch, stitched on black aida fabric.