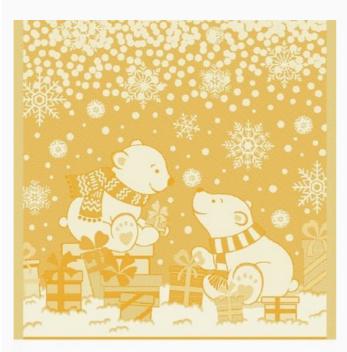

owel - Polar Lurex - Blue

da: Tessitura Artistica Chierese



Modello: RICSTI-ZXPOX60C-004

Made by an artisan weaving factory, this hemmed kitchen towel displays a cute design that is already printed.

95% double twisted cotton of great quality, 5% lurex.

Dimensions about 60 cm. x 80 cm, with stitchable aida band 55 cross stitches in 10 cm  $\,$ 



# **Apron Polar Lurex - Blue** da: Tessitura Artistica Chierese



Modello: RICSTI-ZGPOX60C-004

Made by an artisan weaving factory, this hemmed apron displays a cute design that is already printed. 95% double twisted cotton of great quality, 5% lurex. Dimensions: 60 cm. x 80 cm, with stitchable aida band 58 cross stitches in 10

**Price: € 14.31** (incl. VAT)



## **Kitchen towel - Polar Lurex - Yellow**

da: Tessitura Artistica Chierese



Modello: RICSTI-ZXPOX60C-005

Made by an artisan weaving factory, this hemmed kitchen towel displays a cute design that is already printed.

95% double twisted cotton of great quality, 5% lurex.

Dimensions about 60 cm. x 80 cm, with stitchable aida band 55 cross stitches in 10 cm  $\,$ 



# **Apron Polar Lurex - Yellow** da: Tessitura Artistica Chierese



Modello: RICSTI-ZGPOX60C-005

Made by an artisan weaving factory, this hemmed apron displays a cute design that is already printed. 95% double twisted cotton of great quality, 5% lurex. Dimensions: 60 cm. x 80 cm, with stitchable aida band 58 cross stitches in 10

**Price: € 14.31** (incl. VAT)



## Kitchen towel - Polar Lurex - Ecru / Silver

da: Tessitura Artistica Chierese



Modello: RICSTI-ZXPOX60C-06E

Made by an artisan weavi