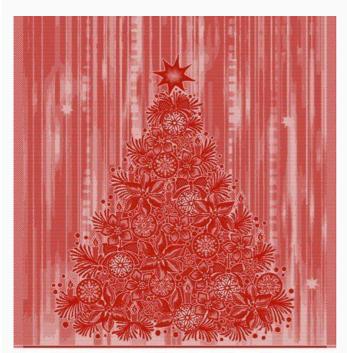

## **Kitchen towel - Xmas Tree - Red**

da: Tessitura Artistica Chierese

Modello: RICSTI-ZXXMA60C-003

Made by an artisan weaving factory, this hemmed kitchen towel displays a cute design that is already printed. 85% double twisted cotton of great quality and 15 lurex, dimensions: 60 cm. x 80 cm, with stitchable aida band 55 cross stitches in 10 cm