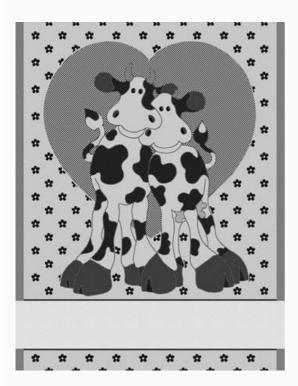

## Kitchen towel - Swing - Red

da: Tessitura Artistica Chierese

Modello: RICSTI-SWING-ASC-A-003

Made by an artisan weaving factory, this hemmed kitchen towel displays a cute design that is already printed. 100% double twisted cotton of great quality, dimensions: 60 cm. x 80 cm, with stitchable aida heart 44 cross stitches in 10 cm