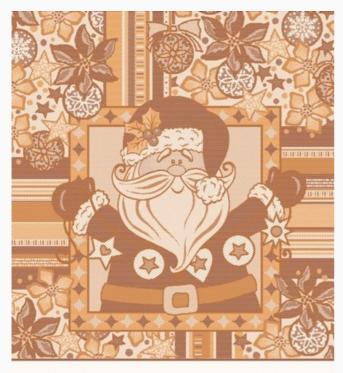

towel - Natalino Lurex - Ecrù / Tiffany

da: Tessitura Artistica Chierese



Modello: RICSTI-ZXNAT50C-LRX004

Made by an artisan weaving factory, this hemmed kitchen towel displays a cute design that is already printed.

97% double twisted cotton of great quality, 3% lurex.

Dimensions about 49 cm. x 69 cm, with stitchable aida band 58 cross stitches in 10 cm





# Apron Natalino Lurex - Ecrù / Tiffany da: Tessitura Artistica Chierese



Modello: RICSTI-ZGNAT50C-LRX004

Made by an artisan weaving factory, this hemmed apron displays a cute design that is already printed. 97% double twisted cotton of great quality, 3% lurex. Dimensions: 60 cm. x 80 cm, with stitchable aida band 58 cross stitches in 10



#### Kitchen towel - Natalino Lurex - Yellow / Ecrù

da: Tessitura Artistica Chierese



Modello: RICSTI-ZXNAT50C-LRX005

Made by an artisan weaving factory, this hemmed kitchen towel displays a cute design that is already printed.

97% double twisted cotton of great quality, 3% lurex.

Dimensions about 49 cm. x 69 cm, with stitchable aida band 58 cross stitches in 10 cm





# Apron Natalino Lurex - Yellow / Ecrù da: Tessitura Artistica Chierese



Modello: RICSTI-ZGNAT50C-LRX005

Made by an artisan weaving factory, this hemmed apron displays a cute design that is already printed. 97% double twisted cotton of great quality, 3% lurex. Dimensions: 60 cm. x 80 cm, with stitchable aida band 58 cross stitches in 10





### **Kitchen towel - Natalino Lurex - Red / Grey**

da: Tessitura Artistica Chierese



Modello: RICSTI-ZXNAT50C-LRX006

Made by an artisan weaving factory, thi