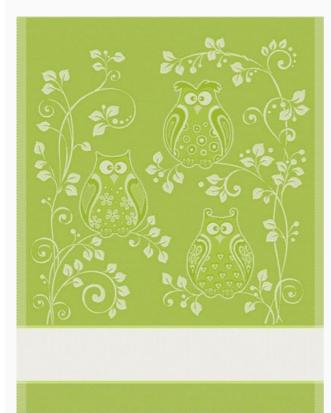

### **Anacleto kitchen towel - Green**

da: Tessitura Artistica Chierese

Modello: RICSTI-ZXANA60C-002

Made by an artisan weaving factory, this hemmed kitchen towel displays a cute design that is already printed. 100% double twisted cotton of great quality, dimensions: 60x80 cm, with stitchable aida band 14ct.