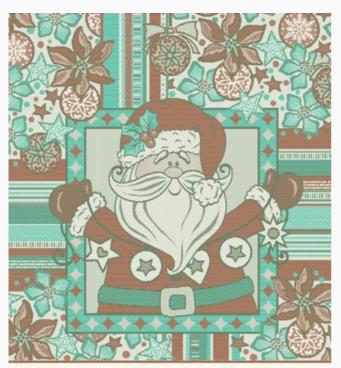

### Come una volta: Elfo - kitchen towel

da: Tessitura Artistica Chierese

Modello: RICSTIcuv-elfo-asciughino

Cotton 100%, dimensions: 60x80 cm, with stitchable

aida band 14ct.