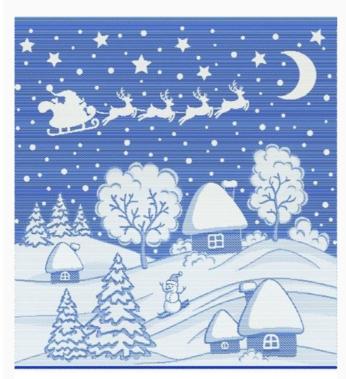

s stitches in 10



### **Kitchen towel - Snow Lurex - Red**

da: Tessitura Artistica Chierese



Modello: RICSTI-ZXSNO50C-CB003

Made by an artisan weaving factory, this hemmed kitchen towel displays a cute design that is already printed.

97% double twisted cotton of great quality, 3% lurex.

Dimensions about 49 cm. x 69 cm, with stitchable aida band 58 cross stitches in 10 cm  $\,$ 



# **Apron Snow Lurex - Red** da: Tessitura Artistica Chierese



Modello: RICSTI-ZGSNO60C-CB003

Made by an artisan weaving factory, this hemmed apron displays a cute design that is already printed. 97% double twisted cotton of great quality, 3% lurex. Dimensions: 60 cm. x 80 cm, with stitchable aida band 58 cross stitches in 10



#### Kitchen towel - Snow Lurex - Blue

da: Tessitura Artistica Chierese



Modello: RICSTI-ZXSNO50C-CB004

Made by an artisan weaving factory, this hemmed kitchen towel displays a cute design that is already printed.

97% double twisted cotton of great quality, 3% lurex.

Dimensions about 49 cm. x 69 cm, with stitchable aida band 58 cross stitches in 10 cm  $\,$ 



# **Apron Snow Lurex - Blue** da: Tessitura Artistica Chierese



Modello: RICSTI-ZGSNO60C-CB004

Made by an artisan weaving factory, this hemmed apron displays a cute design that is already printed. 97% double twisted cotton of great quality, 3% lurex. Dimensions: 60 cm. x 80 cm, with stitchable aida band 58 cross stitches in 10



### **Kitchen towel - Snow Lurex - Yellow**

da: Tessitura Artistica Chierese



Modello: RICSTI-ZXSNO50C-CB005

Made by an artisan weaving factory, this hemmed kitchen