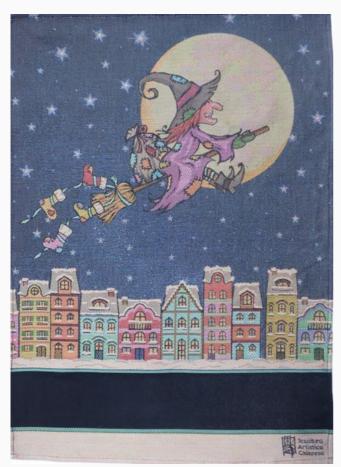

es in 10 cm



## Kitchen towel - Honeycomb - Green

da: Tessitura Artistica Chierese



Modello: RICSTI-ZXNDA60C-A002

Made by an artisan weaving factory, this hemmed kitchen towel displays a cute design that is already printed.

100% double twisted cotton of great quality.
Dimensions about 60 cm. x 80 cm, with stitchable aida band 44 cross stitches in 10 cm



## **Kitchen towel - Honeycomb - Anthracite**

da: Tessitura Artistica Chierese



Modello: RICSTI-ZXNDA60C-A011

Made by an artisan weaving factory, this hemmed kitchen towel displays a cute design that is already printed.

100% double twisted cotton of great quality.
Dimensions about 60 cm. x 80 cm, with stitchable aida band 44 cross stitches in 10 cm



#### Kitchen towel - The Witch - Rainbow

da: Tessitura Artistica Chierese



Modello: RICSTI-ZXRGBBEF-58

Manufactured by an artisan weaving factory, this kitchen towel is made with a brand new, patent-pending jacquard technique: a unique "rainbow", to decorate your kitchen with a personal touch, stitched on black aida fabric.

100% double-twisted, top-quality cotton. Size: 50 cm. x 70 cm. approx., with stitchable 58 cross stitches in 10 cm aida band.

**Price: € 15.16** (incl. VAT)



#### Kitchen towel - The Witch - Rainbow - NO Aida

da: Tessitura Artistica Chierese



Modello: RICSTI-ZXRGBBEF-SB

Manufactured by an artisan weaving factory, this kitchen towel is made with a brand new, patent-pending jacquard technique: a unique "rainbow", to decorate your kitchen with a personal touch, stitched on black aida fabric.

100% double-twisted, top-quality cotton.

S