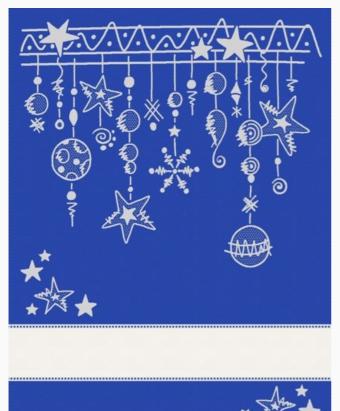

Tessitura Artistica Chierese



Modello: RICSTI-ZXNTL50C-003

Made by an artisan weaving factory, this hemmed kitchen towel displays a cute design that is already printed.

97% double twisted cotton of great quality - 3% lurex.

Dimensions: 49 cm. x 69 cm, with a stitchable aida band in aida 58 cross stitches in  $10\ \text{cm}$ 



#### **Kitchen towel - Natalia - Green Lurex**

da: Tessitura Artistica Chierese



Modello: RICSTI-ZXNTL50C-002

Made by an artisan weaving factory, this hemmed kitchen towel displays a cute design that is already printed.

97% double twisted cotton of great quality - 3% lurex.

Dimensions: 49 cm. x 69 cm, with a stitchable aida band in aida 58 cross stitches in  $10\ \text{cm}$ 



#### Kitchen towel - Natalia - Blue Lurex

da: Tessitura Artistica Chierese



Modello: RICSTI-ZXNTL50C-004

Made by an artisan weaving factory, this hemmed kitchen towel displays a cute design that is already printed.

97% double twisted cotton of great quality - 3% lurex.

Dimensions: 49 cm. x 69 cm, with a stitchable aida band in aida 58 cross stitches in  $10\ \text{cm}$ 



## **Kitchen towel - Laila - Red Lurex**

da: Tessitura Artistica Chierese



Modello: RICSTI-ZXLAI50C-CB003

Made by an artisan weaving factory, this hemmed kitchen towel displays a cute design that is already printed.

97% double twisted cotton of great quality - 3% lurex.

Dimensions: 50 cm. x 70 cm, with a stitchable aida band in aida 58 cross stitches in 10 cm  $\,$ 



## **Apron Laila - Red Lurex** da: Tessitura Artistica Chierese



Modello: RICSTI-ZGLAI60C-CB003

Made by an artisan