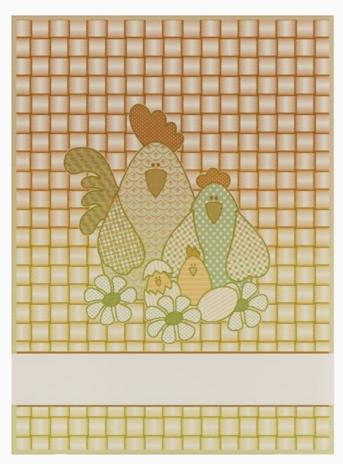

d 44 cross stitches in 10 cm



#### Kitchen towel - Stars - Red

da: Tessitura Artistica Chierese



Modello: RICSTI-STARS-KTO-003

Made by an artisan weaving factory, this hemmed kitchen towel displays a cute design that is already printed.

100% double twisted cotton of great quality.
Dimensions about 60 cm. x 80 cm, with stitchable aida band 44 cross stitches in 10 cm



#### **Kitchen towel - Stars - Green**

da: Tessitura Artistica Chierese



Modello: RICSTI-STARS-KTO-002

Made by an artisan weaving factory, this hemmed kitchen towel displays a cute design that is already printed.

100% double twisted cotton of great quality.
Dimensions about 60 cm. x 80 cm, with stitchable aida band 44 cross stitches in 10 cm



### Kitchen towel - Cesira - Green

da: Tessitura Artistica Chierese



Modello: RICSTI-ZXCES50C-CB002

Made by an artisan weaving factory, this hemmed kitchen towel displays a cute design that is already printed.

100% double twisted cotton of great quality. Dimensions about 49 cm. x 69 cm, with stitchable aida band 58 cross stitches in 10 cm



# **Apron Cesira - Green** da: Tessitura Artistica Chierese



Modello: RICSTI-ZGCES60C-002

Made by an artisan weaving factory, this hemmed apron displays a cute design that is already printed. 100% double twisted cotton of great quality. Dimensions: 60 cm. x 80 cm, with stitchable aida band 58 cross stitches in 10 cm



### Kitchen towel - Cesira - Red

da: Tessitura Artistica Chierese



Modello: RICSTI-ZXCES50C-CB003

Made by an artisan weaving factory, this hemmed kitchen towel displays a cute design that is al