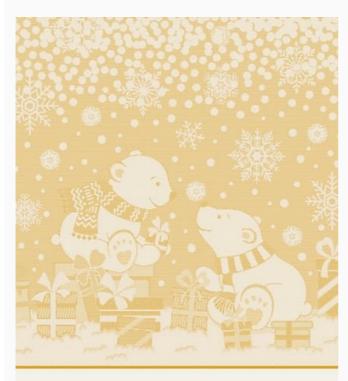

## Come una volta: kitchen towel Funghetti da: Tessitura Artistica Chierese

Modello: RICSTIcuv-as-funghetti

Cotton 100%, dimensions: 60x83 cm, with stitchable aida band 4,4ct / cm.