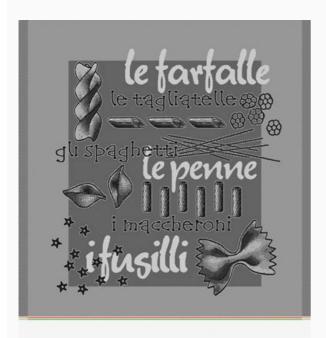

### Pasta kitchen towel - Red

da: Tessitura Artistica Chierese

Modello: RICSTI-ZXPST60C-003

Made by an artisan weaving factory, this hemmed kitchen towel displays a cute design that is already printed. 100% double twisted cotton of great quality, dimensions: 60x80 cm, with stitchable aida band 14ct.

### Pasta kitchen towel - Yellow

da: Tessitura Artistica Chierese

Modello: RICSTI-ZXPST60C-005

Made by an artisan weaving factory, this hemmed kitchen towel displays a cute design that is already printed. 100% double twisted cotton of great quality, dimensions: 60x80 cm, with stitchable aida band 14ct.

### Pasta kitchen towel - Black

da: Tessitura Artistica Chierese

Modello: RICSTI-ZXPST60C-011

Made by an artisan weaving factory, this hemmed kitchen towel displays a cute design that is already printed. 100% double twisted cotton of great quality, dimensions: 60x80 cm, with stitchable aida band 14ct.

### Pasta kitchen towel - Ecru

da: Tessitura Artistica Chierese

Modello: RICSTI-ZXPST60C-06E

Made by an artisan weaving factory, this hemmed kitchen towel displays a cute design that is already printed. 100% double twisted cotton of great quality, dimensions: 60x80 cm, with stitchable aida band 14ct.