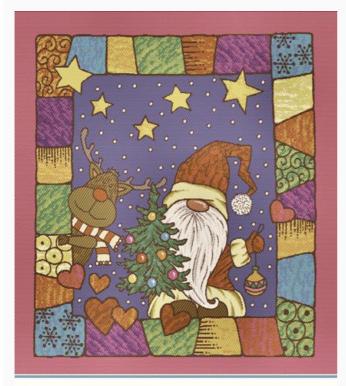

## **Kitchen towel - Xmas Tree - Red**

da: Tessitura Artistica Chierese

Modello: RICSTI-ZXXMA60C-003

Made by an artisan weaving factory, this hemmed kitchen towel displays a cute design that is already printed. 85% double twisted cotton of great quality and 15 lurex, dimensions: 60 cm. x 80 cm, with stitchable aida band 55 cross stitches in 10 cm