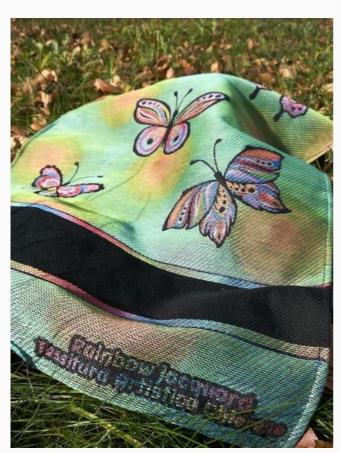

### **Kitchen towel - Rainbow Butterflies - Green**

da: Tessitura Artistica Chierese

Modello: RICSTI-ZXRGBFAR-58VER

Manufactured by an artisan weaving factory, this kitchen towel is made with a brand new, patent-pending jacquard technique: a unique "rainbow", to decorate your kitchen with a personal touch, stitched on black aida fabric.
100% double-twisted, top-quality cotton.
Size: 50 cm. x 68 cm. approx., with stitchable 14ct aida band.