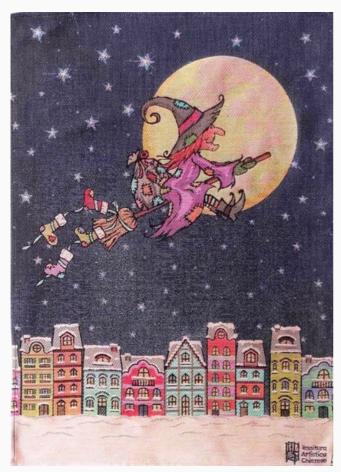

### Come una volta: Gilda - kitchen towel red

da: Tessitura Artistica Chierese

Modello: RICSTIcuv-gilda-rosso

Cotton 100%, dimensions: 60x83 cm, with stitchable aida band 4.4 stitches/ cm.