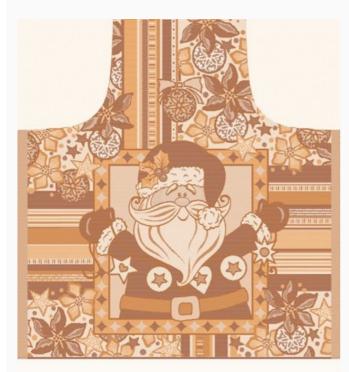

### Come una volta: Apron Gilda Black da: Tessitura Artistica Chierese

Modello: RICSTIcuv-GGILDA-BLACK

Cotton 100%, dimensions: 60x83 cm, with stitchable aida band 4,4ct / cm.