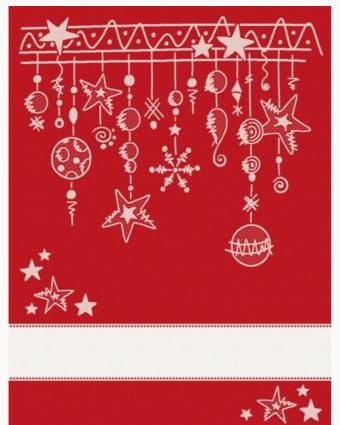

### Come una volta: Gilda - kitchen towel red

da: Tessitura Artistica Chierese

Modello: RICSTIcuv-gilda-rosso

Cotton 100%, dimensions: 60x83 cm, with stitchable aida band 4.4 stitches/ cm.