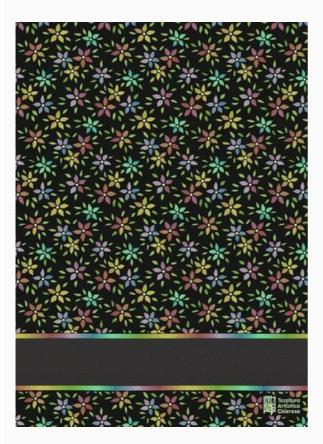

### **Kitchen towel - Rainbow Butterflies - Green**

da: Tessitura Artistica Chierese

Modello: RICSTI-ZXRGBFAR-58VER

Manufactured by an artisan weaving factory, this kitchen towel is made with a brand new, patent-pending jacquard technique: a unique "rainbow", to decorate your kitchen with a personal touch, stitched on black aida fabric.
100% double-twisted, top-quality cotton.
Size: 50 cm. x 68 cm. approx., with stitchable 14ct aida band.