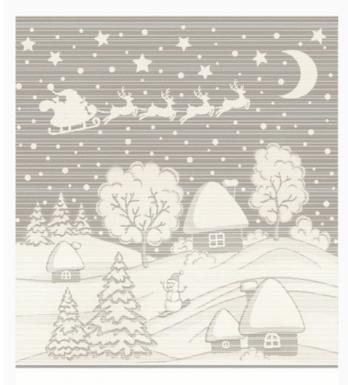

in 10 cm  $\,$ 



# **Apron Snow Lurex - Blue** da: Tessitura Artistica Chierese



Modello: RICSTI-ZGSNO60C-CB004

Made by an artisan weaving factory, this hemmed apron displays a cute design that is already printed. 97% double twisted cotton of great quality, 3% lurex. Dimensions: 60 cm. x 80 cm, with stitchable aida band 58 cross stitches in 10



### **Kitchen towel - Snow Lurex - Yellow**

da: Tessitura Artistica Chierese



Modello: RICSTI-ZXSNO50C-CB005

Made by an artisan weaving factory, this hemmed kitchen towel displays a cute design that is already printed.

97% double twisted cotton of great quality, 3% lurex.

Dimensions about 49 cm. x 69 cm, with stitchable aida band 58 cross stitches in 10 cm



### **Kitchen towel - Snow Lurex - Ecru**

da: Tessitura Artistica Chierese



Modello: RICSTI-ZXSNO50C-CB06E

Made by an artisan weaving factory, this hemmed kitchen towel displays a cute design that is already printed.

97% double twisted cotton of great quality, 3% lurex.

Dimensions about 49 cm. x 69 cm, with stitchable aida band 58 cross stitches in 10 cm



# **Apron Snow Lurex - Ecru** da: Tessitura Artistica Chierese



Modello: RICSTI-ZGSNO60C-CB06E

Made by an artisan weaving factory, this hemmed apron displays a cute design that is already printed. 97% double twisted cotton of great quality, 3% lurex. Dimensions: 60 cm. x 80 cm, with stitchable aida band 58 cross stitches in 10



#### **Kitchen towel - Rainbow Tree**

da: Tessitura Artistica Chierese



Modello: RICSTI-ZXRGBTRE-58

Manufactured by an artisan weaving factory, this kitchen towel is made w