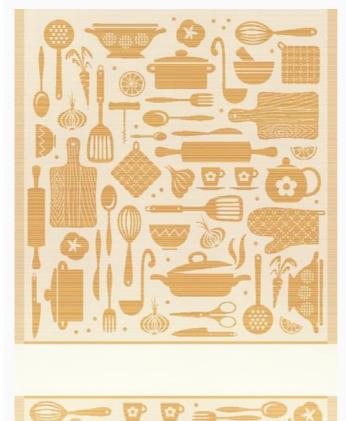

in 10 cm





### Kitchen towel - Kitchen - Blue

da: Tessitura Artistica Chierese



Modello: RICSTI-ZXKTC60C-004

Made by an artisan weaving factory, this hemmed kitchen towel displays a cute design that is already printed.

100% double twisted cotton of great quality.
Dimensions about 60 cm. x 80 cm, with stitchable aida band 44 cross stitches in 10 cm

**Price: € 13.08** (incl. VAT)



## **Apron - Kitchen - Blue** da: Tessitura Artistica Chierese



Modello: RICSTI-ZGKTC60C-004

Made by an artisan weaving factory, this hemmed apron displays a cute design that is already printed.

100% double twisted cotton of great quality.

Dimensions about 60 cm. x 80 cm, with stitchable aida band 44 cross stitches in 10 cm



### Kitchen towel - Kitchen - Yellow

da: Tessitura Artistica Chierese



Modello: RICSTI-ZXKTC60C-005

Made by an artisan weaving factory, this hemmed kitchen towel displays a cute design that is already printed.

100% double twisted cotton of great quality.
Dimensions about 60 cm. x 80 cm, with stitchable aida band 44 cross stitches in 10 cm

**Price: € 13.08** (incl. VAT)



## **Apron - Kitchen - Yellow** da: Tessitura Artistica Chierese



Modello: RICSTI-ZGKTC60C-005

Made by an artisan weaving factory, this hemmed apron displays a cute design that is already printed.

100% double twisted cotton of great quality.

Dimensions about 60 cm. x 80 cm, with stitchable aida band 44 cross stitches in 10 cm



### Kitchen towel - Kitchen - Black

da: Tessitura Artistica Chierese



Modello: RICSTI-ZXKTC60C-011

Made by an artisan weaving factory, this hemmed kitc