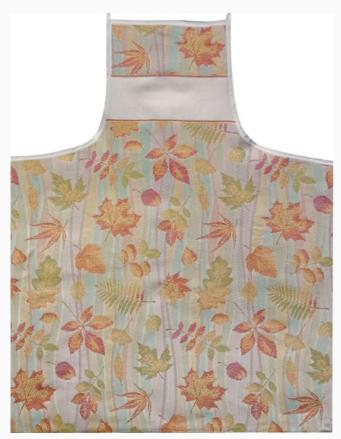

## **Apron Orvieto - Yellow** da: Tessitura Artistica Chierese

Modello: RICSTI-ZGORV60C-005CB

Made by an artisan weaving factory, this hemmed apron displays a cute design that is already printed. 50% Linen, 50% double twisted cotton of great quality. Dimensions: 60 cm. x 80 cm, with stitchable aida band 44 cross stitches in 10 cm

# **Apron Orvieto - Brown** da: Tessitura Artistica Chierese

Modello: RICSTI-ZGORV60C-007CB

Made by an artisan weaving factory, this hemmed apron displays a cute design that is already printed. 50% Linen, 50% double twisted cotton of great quality. Dimensions: 60 cm. x 80 cm, with stitchable aida band 44 cross stitches in 10 cm

# **Apron Orvieto - Purple** da: Tessitura Artistica Chierese

Modello: RICSTI-ZGORV60C-008CB

Made by an artisan weaving factory, this hemmed apron displays a cute design that is already printed. 50% Linen, 50% double twisted cotton of great quality. Dimensions: 60 cm. x 80 cm, with stitchable aida band 44 cross stitches in 10 cm