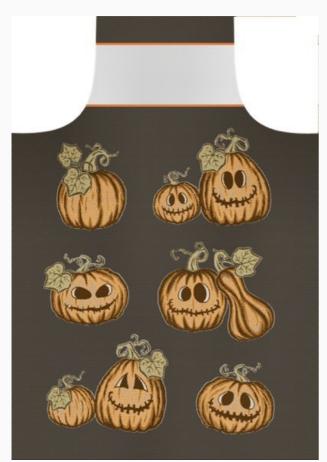

aida band 58 cross stitches in 10 cm



#### Kitchen towel - Zucchette - Ecru

da: Tessitura Artistica Chierese



Modello: RICSTI-ZXZUC50C-CB06E

Made by an artisan weaving factory, this hemmed kitchen towel displays a cute design that is already printed.

100% double twisted cotton of great quality.
Dimensions: 56 cm. x 80 cm, with stitchable aida band 58 cross stitches in 10 cm



#### Kitchen towel - Zucchette - Black

da: Tessitura Artistica Chierese



Modello: RICSTI-ZXZUC50C-CB011

Made by an artisan weaving factory, this hemmed kitchen towel displays a cute design that is already printed.

100% double twisted cotton of great quality.
Dimensions: 56 cm. x 80 cm, with stitchable aida band 58 cross stitches in 10 cm



## **Apron Zucchette - Black** da: Tessitura Artistica Chierese



Modello: RICSTI-ZGZUC60C-CB011

Made by an artisan weaving factory, this hemmed apron displays a cute design that is already printed. 100% double twisted cotton of great quality. Dimensions: 58 cm. x 80 cm, with stitchable aida band 58 cross stitches in 10 cm



## **Kitchen towel - Casette - Ecru Lurex**

da: Tessitura Artistica Chierese



Modello: RICSTI-ZXCSE60C-LRX06E

Made by an artisan weaving factory, this hemmed kitchen towel displays a cute design that is already printed.

97% double twisted cotton of great quality - 3% lurex.

Dimensions: 60 cm. x 80 cm, with three stitchable areas in aida 44 cross stitches in 10 cm  $\,$ 



## **Kitchen towel - Casette - Blue Lurex**

da: Tessitura Artistica Chierese



Modello: RICSTI-ZXCSE60C-LRX004

Made by an artisan weaving factory, thi