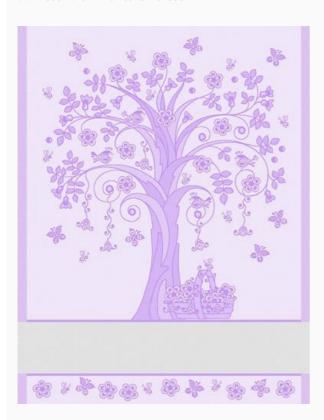

# Mongonfiera kitchen towel - Green - Spring da: Tessitura Artistica Chierese

Modello: RICSTI-ZXMOP50C-VER

Made by an artisan weaving factory exclusively for Casa cenina, this hemmed kitchen towel displays a cute design that is already printed, rimmed and is perfect even if you don't feel like stitching as it doesn't have its traditional Aida band. Ready to decorate with style any kitchen! 100% double twisted cotton of great quality, dimensions: 50 x 70 cm. Design by: Francesca Donno

## Mongonfiera kitchen towel - Lilac - Spring da: Tessitura Artistica Chierese

Modello: RICSTI-ZXMOP50C-LILLA

Made by an artisan weaving factory exclusively for Casa cenina, this hemmed kitchen towel displays a cute design that is already printed, rimmed and is perfect even if you don't feel like stitching as it doesn't have its traditional Aida band. Ready to decorate with style any kitchen! 100% double twisted cotton of great quality, dimensions: 50 x 70 cm. Design by: Francesca Donno