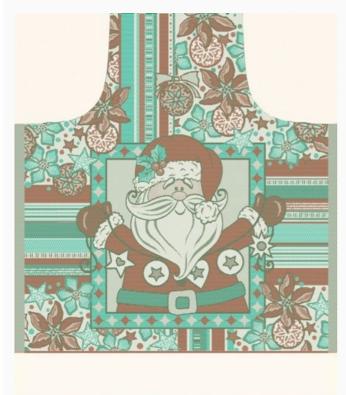

### Come una volta: Apron Gilda Black da: Tessitura Artistica Chierese

Modello: RICSTIcuv-GGILDA-BLACK

Cotton 100%, dimensions: 60x83 cm, with stitchable aida band 4,4ct / cm.