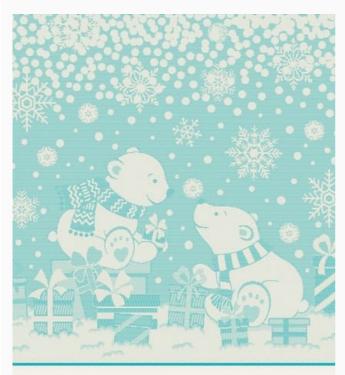

### Come una volta: Elfo - kitchen towel

da: Tessitura Artistica Chierese

Modello: RICSTIcuv-elfo-asciughino

Cotton 100%, dimensions: 60x80 cm, with stitchable

aida band 14ct.