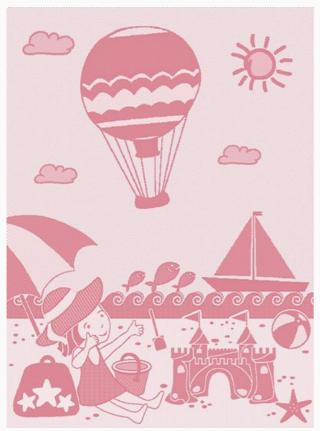

### Mongonfiera kitchen towel - Pink - Spring da: Tessitura Artistica Chierese

Modello: RICSTI-ZXMOP50C-RSA

Made by an artisan weaving factory exclusively for Casa cenina, this hemmed kitchen towel displays a cute design that is already printed, rimmed and is perfect even if you don't feel like stitching as it doesn't have its traditional Aida band. Ready to decorate with style any kitchen! 100% double twisted cotton of great quality, dimensions: 50 x 70 cm. Design by: Francesca Donno