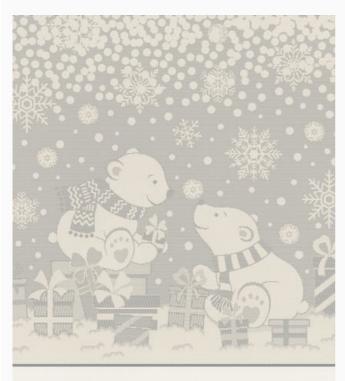

## Come una volta: kitchen towel Funghetti da: Tessitura Artistica Chierese

Modello: RICSTIcuv-as-funghetti

Cotton 100%, dimensions: 60x83 cm, with stitchable aida band 4,4ct / cm.