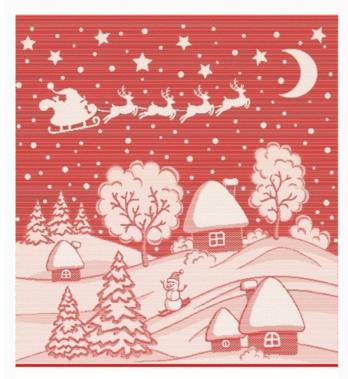

### Come una volta: Gilda - kitchen towel red

da: Tessitura Artistica Chierese

Modello: RICSTIcuv-gilda-rosso

Cotton 100%, dimensions: 60x83 cm, with stitchable aida band 4.4 stitches/ cm.