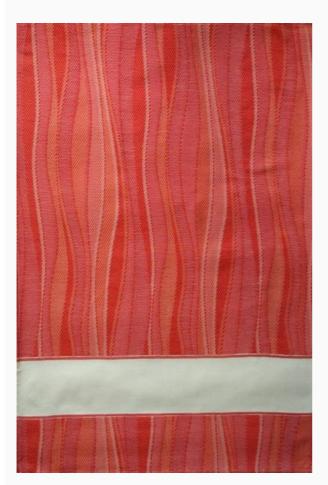

### Come una volta: Gilda - kitchen towel red

da: Tessitura Artistica Chierese

Modello: RICSTIcuv-gilda-rosso

Cotton 100%, dimensions: 60x83 cm, with stitchable aida band 4.4 stitches/ cm.