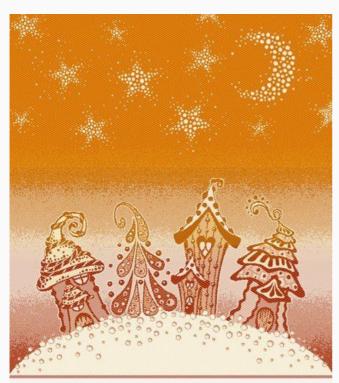

### Come una volta: Elfo - kitchen towel

da: Tessitura Artistica Chierese

Modello: RICSTIcuv-elfo-asciughino

Cotton 100%, dimensions: 60x80 cm, with stitchable

aida band 14ct.