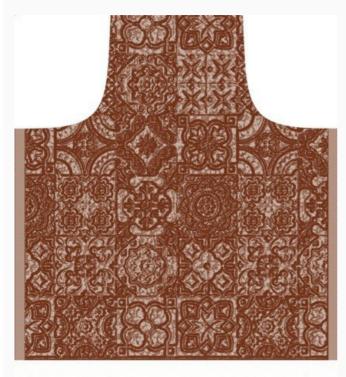

# **Apron Maiolica - Multicolor** da: Tessitura Artistica Chierese

Modello: RICSTI-ZGMAI60C-015CB

Made by an artisan weaving factory, this hemmed apron displays a cute design that is already printed. 50% Linen, 50% double twisted cotton of great quality. Dimensions: 60 cm. x 80 cm, with stitchable aida band 58 cross stitches in 10 cm