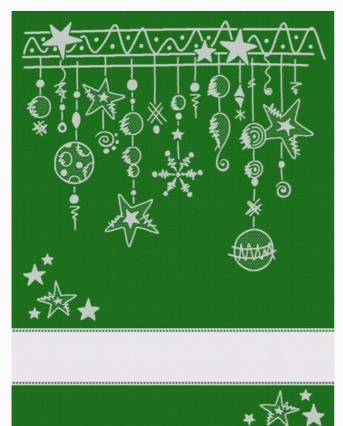

Tessitura Artistica Chierese



Modello: RICSTI-ZXCSE60C-LRX003

Made by an artisan weaving factory, this hemmed kitchen towel displays a cute design that is already printed.

97% double twisted cotton of great quality - 3% lurex.

Dimensions: 60 cm. x 80 cm, with three stitchable areas in aida 44 cross stitches in 10 cm  $\,$ 



#### **Kitchen towel - Natalia - Red Lurex**

da: Tessitura Artistica Chierese



Modello: RICSTI-ZXNTL50C-003

Made by an artisan weaving factory, this hemmed kitchen towel displays a cute design that is already printed.

97% double twisted cotton of great quality - 3% lurex.

Dimensions: 49 cm. x 69 cm, with a stitchable aida band in aida 58 cross stitches in  $10\ \text{cm}$ 



#### **Kitchen towel - Natalia - Green Lurex**

da: Tessitura Artistica Chierese



Modello: RICSTI-ZXNTL50C-002

Made by an artisan weaving factory, this hemmed kitchen towel displays a cute design that is already printed.

97% double twisted cotton of great quality - 3% lurex.

Dimensions: 49 cm. x 69 cm, with a stitchable aida band in aida 58 cross stitches in  $10\ \text{cm}$ 



#### Kitchen towel - Natalia - Blue Lurex

da: Tessitura Artistica Chierese



Modello: RICSTI-ZXNTL50C-004

Made by an artisan weaving factory, this hemmed kitchen towel displays a cute design that is already printed.

97% double twisted cotton of great quality - 3% lurex.

Dimensions: 49 cm. x 69 cm, with a stitchable aida band in aida 58 cross stitches in  $10\ \text{cm}$ 



## **Kitchen towel - Laila - Red Lurex**

da: Tessitura Artistica Chierese



Modello: RICSTI-ZXLAI50C-CB003

Mad