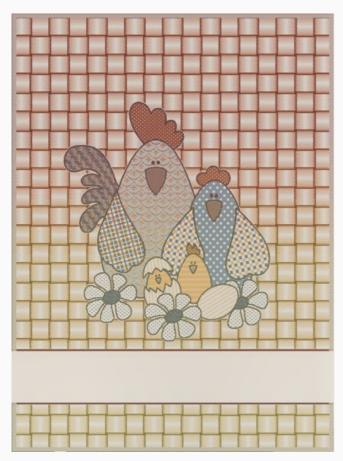

0 cm, with stitchable aida band 58 cross stitches in 10 cm



### Kitchen towel - Cesira - Red

da: Tessitura Artistica Chierese



Modello: RICSTI-ZXCES50C-CB003

Made by an artisan weaving factory, this hemmed kitchen towel displays a cute design that is already printed.

100% double twisted cotton of great quality. Dimensions about 49 cm. x 69 cm, with stitchable aida band 58 cross stitches in 10 cm



# **Apron Cesira - Red** da: Tessitura Artistica Chierese



Modello: RICSTI-ZGCES60C-003

Made by an artisan weaving factory, this hemmed apron displays a cute design that is already printed. 100% double twisted cotton of great quality. Dimensions: 60 cm. x 80 cm, with stitchable aida band 58 cross stitches in 10 cm



### Kitchen towel - Cesira - Blue

da: Tessitura Artistica Chierese



Modello: RICSTI-ZXCES50C-CB004

Made by an artisan weaving factory, this hemmed kitchen towel displays a cute design that is already printed.

100% double twisted cotton of great quality. Dimensions about 49 cm. x 69 cm, with stitchable aida band 58 cross stitches in 10 cm



# **Apron Cesira - Blue** da: Tessitura Artistica Chierese



Modello: RICSTI-ZGCES60C-004

Made by an artisan weaving factory, this hemmed apron displays a cute design that is already printed. 100% double twisted cotton of great quality. Dimensions: 60 cm. x 80 cm, with stitchable aida band 58 cross stitches in 10 cm



### Kitchen towel - Cesira - Ecrù

da: Tessitura Artistica Chierese



Modello: RICSTI-ZXCES50C-CB06E

Made by an artisan weaving factory, this hemmed kitchen towel displays a cute design that is al