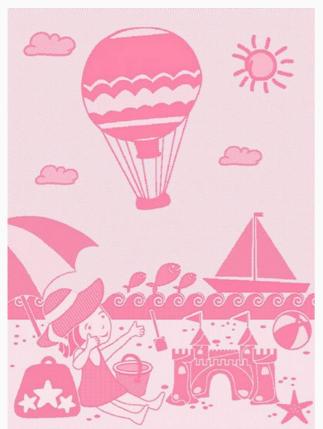

### Mongonfiera kitchen towel - Pink - Spring da: Tessitura Artistica Chierese

Modello: RICSTI-ZXMOP50C-RSA

Made by an artisan weaving factory exclusively for Casa cenina, this hemmed kitchen towel displays a cute design that is already printed, rimmed and is perfect even if you don't feel like stitching as it doesn't have its traditional Aida band. Ready to decorate with style any kitchen! 100% double twisted cotton of great quality, dimensions: 50 x 70 cm. Design by: Francesca Donno