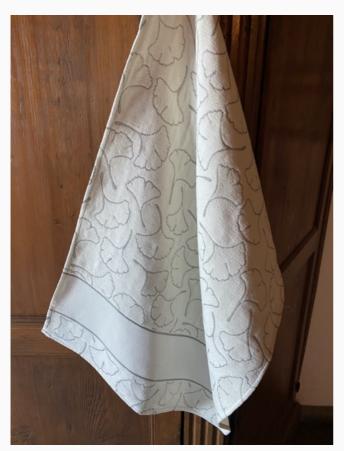

in 10 cm.).



### **Runner - Axel - Yellow**

da: Tessitura Artistica Chierese



Modello: RICSTI-ZXAXELISTA-005

Made by an artisan weaving factory, this hemmed runner displays a cute design that is already printed. 50% yarn-dyed linen, 50% double twisted cotton of great quality.

Dimensions: 60 cm. x 160 cm., with stitchable aida

band (55 cross stitches in 10 cm.).



### **Runner - Axel - Ecru**

da: Tessitura Artistica Chierese



Modello: RICSTI-ZXAXELISTA-06E

Made by an artisan weaving factory, this hemmed runner displays a cute design that is already printed. 50% yarn-dyed linen, 50% double twisted cotton of great quality.

Dimensions: 60 cm. x 160 cm., with stitchable aida band (55 cross stitches in 10 cm.).



### Kitchen towel - Ginko - Grey

da: Tessitura Artistica Chierese



Modello: RICSTI-ZXGIK50C-06G

Made by an artisan weaving factory, this elegant hemmed kitchen towel displays a cute design that is already printed.

Warp: 100% natural combed twisted cotton. Weft: 35% combed twisted yarn dyed indanthrene - 65% pure natural cotton chenille.

Dimensions about 49 cm. x 69 cm, with stitchable aida band 58 cross stitches in 10 cm



## Apron - Axel - Red da: Tessitura Artistica Chierese



Modello: RICSTI-ZGAXE60C-CB003

Made by an artisan weaving factory, this hemmed apron displays a cute design that is already printed. 50% yarn-dyed linen, 50% double twisted cotton of great quality. Dimensions: 60 cm. x 80 cm., with stitchable aida band (55 cross stitches in 10 cm.).



## **Apron - Axel - Blue** da: Tessitura Artistica Chierese



Modello: RICSTI-ZGAXE60C-