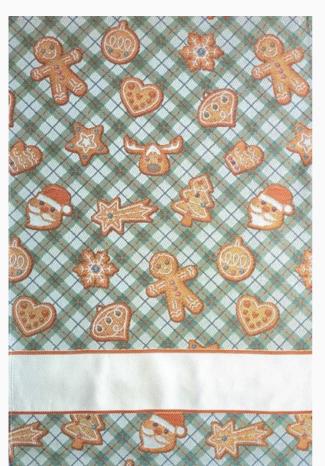

## Kitchen towel - Ginger - Red da: Tessitura Artistica Chierese

Modello: RICSTI-ZXGIN50C-003

Made by an artisan weaving factory, this hemmed kitchen towel displays a cute design that is already

100% double twisted cotton of great quality. Dimensions: 50 cm. x 70 cm, with stitchable aida band 58 cross stitches in 10 cm