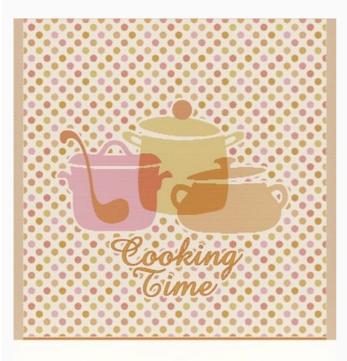

## **Kitchen towel - Cooking Time - Dama Orange**

da: Tessitura Artistica Chierese

Modello: RICSTI-ZXCKT60C-A005

Made by an artisan weaving factory, this hemmed kitchen towel displays a cute design that is already printed.

100% double twisted cotton of great quality. Dimensions about 60 cm. x 80 cm, with stitchable aida band 55 cross stitches in 10 cm