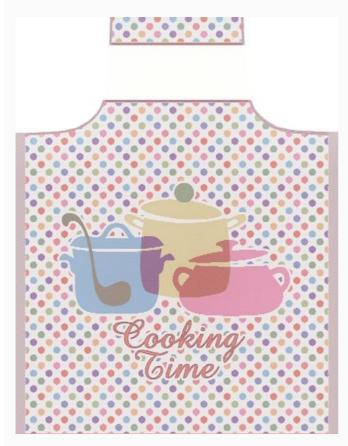

### **Kitchen towel - Cooking Time - Pois Multicolor**

da: Tessitura Artistica Chierese

Modello: RICSTI-ZXCKT60C-B015

Made by an artisan weaving factory, this hemmed kitchen towel displays a cute design that is already printed.

100% double twisted cotton of great quality. Dimensions about 60 cm. x 80 cm, with stitchable aida band 55 cross stitches in 10 cm

**Price: € 12.49** (incl. VAT)

© Cenina S.r.I. - VAT/P.IVA: 01651310516 - C.C.I.A.A. 128424