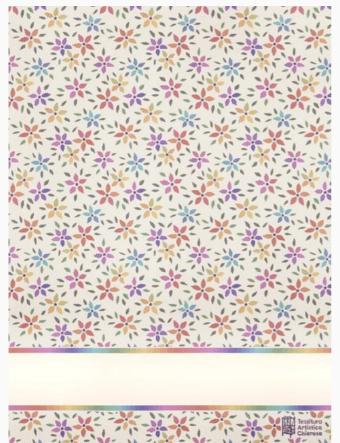

### **Kitchen towel - Rainbow Butterflies - Purple**

da: Tessitura Artistica Chierese

Modello: RICSTI-ZXRGBFAR-58VIO

Manufactured by an artisan weaving factory, this kitchen towel is made with a brand new, patent-pending jacquard technique: a unique "rainbow", to decorate your kitchen with a personal touch, stitched on black aida fabric.