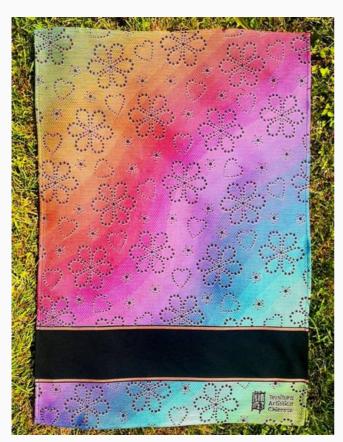

#### **Kitchen towel - Rainbow Heart**

da: Tessitura Artistica Chierese

Modello: RICSTI-ZXRGBCUO-58

Manufactured by an artisan weaving factory, this kitchen towel is made with a brand new, patent-pending jacquard technique: a unique "rainbow", to decorate your kitchen with a personal touch, stitched on black aida fabric.