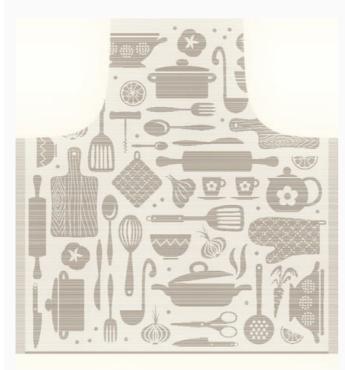

### Come una volta: Apron Gilda Black da: Tessitura Artistica Chierese

Modello: RICSTIcuv-GGILDA-BLACK

Cotton 100%, dimensions: 60x83 cm, with stitchable aida band 4,4ct / cm.