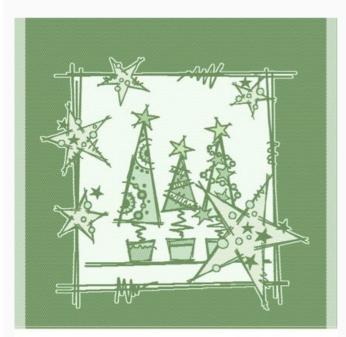

### **Kitchen towel - Stars - Silver**

da: Tessitura Artistica Chierese

Modello: RICSTI-STARS-KTO-006

Made by an artisan weaving factory, this hemmed kitchen towel displays a cute design that is already printed.

100% double twisted cotton of great quality.
Dimensions about 60 cm. x 80 cm, with stitchable aida band 44 cross stitches in 10 cm

#### Kitchen towel - Stars - Blue

da: Tessitura Artistica Chierese

Modello: RICSTI-STARS-KTO-004

Made by an artisan weaving factory, this hemmed kitchen towel displays a cute design that is already printed.

#### Kitchen towel - Stars - Red

da: Tessitura Artistica Chierese

Modello: RICSTI-STARS-KTO-003

Made by an artisan weaving factory, this hemmed kitchen towel displays a cute design that is already printed.

#### **Kitchen towel - Stars - Green**

da: Tessitura Artistica Chierese

Modello: RICSTI-STARS-KTO-002

Made by an artisan weaving factory, this hemmed kitchen towel displays a cute design that is already printed.