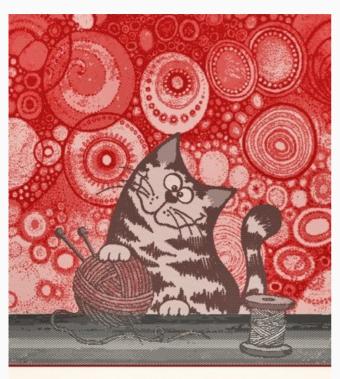

### Come una volta: Gilda - kitchen towel red

da: Tessitura Artistica Chierese

Modello: RICSTIcuv-gilda-rosso

Cotton 100%, dimensions: 60x83 cm, with stitchable aida band 4.4 stitches/ cm.