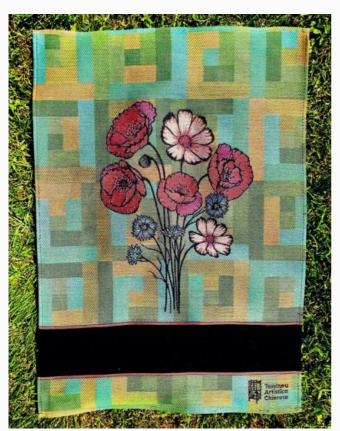

## Come una volta: kitchen towel Funghetti da: Tessitura Artistica Chierese

Modello: RICSTIcuv-as-funghetti

Cotton 100%, dimensions: 60x83 cm, with stitchable aida band 4,4ct / cm.