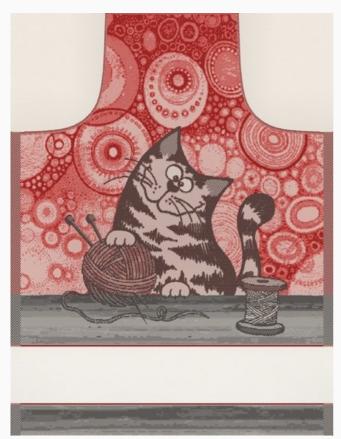

### Come una volta: Apron Gilda Black da: Tessitura Artistica Chierese

Modello: RICSTIcuv-GGILDA-BLACK

Cotton 100%, dimensions: 60x83 cm, with stitchable aida band 4,4ct / cm.