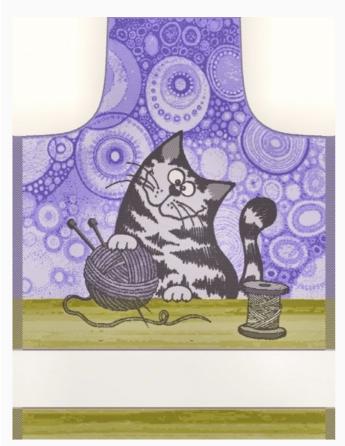

69 cm, with stitchable aida band 58 cross stitches in 10 cm



## **Apron Romeo - Yellow Wisteria** da: Tessitura Artistica Chierese



Modello: RICSTI-ROM-005-GR

Made by an artisan weaving factory, this hemmed apron displays a cute design that is already printed. 100% double twisted cotton of great quality. Dimensions: 54 cm. x 80 cm, with stitchable aida band 58 cross stitches in 10 cm



## Kitchen towel - Romeo - Purple Green

da: Tessitura Artistica Chierese



Modello: RICSTI-ROM-007

Made by an artisan weaving factory, this hemmed kitchen towel displays a cute design that is already printed.

100% double twisted cotton of great quality.
Dimensions: 49 cm. x 69 cm, with stitchable aida band 58 cross stitches in 10 cm



# Apron Romeo - Purple Green da: Tessitura Artistica Chierese



Modello: RICSTI-ROM-007-GR

Made by an artisan weaving factory, this hemmed apron displays a cute design that is already printed. 100% double twisted cotton of great quality. Dimensions: 54 cm. x 80 cm, with stitchable aida band 58 cross stitches in 10 cm



## **Kitchen towel - Romeo - Grey**

da: Tessitura Artistica Chierese



Modello: RICSTI-ROM-011

Made by an artisan weaving factory, this hemmed kitchen towel displays a cute design that is already printed.

100% double twisted cotton of great quality.
Dimensions: 49 cm. x 69 cm, with stitchable aida band 58 cross stitches in 10 cm



## **Apron Romeo - Grey** da: Tessitura Artistica Chierese



Modello: RICSTI-ROM-011-GR

Made by an artisan weaving factory, this hemmed apron displays a cute design that is already printed. 100% doub