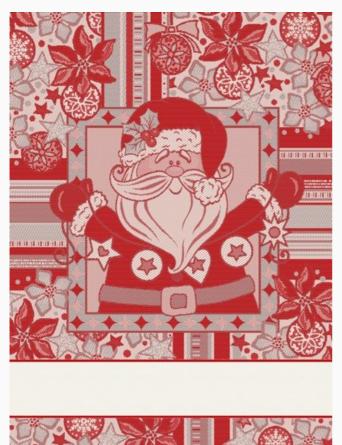

### Come una volta: Gilda - kitchen towel red

da: Tessitura Artistica Chierese

Modello: RICSTIcuv-gilda-rosso

Cotton 100%, dimensions: 60x83 cm, with stitchable aida band 4.4 stitches/ cm.