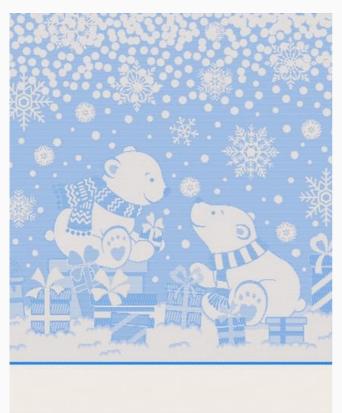

## Come una volta: kitchen towel Funghetti da: Tessitura Artistica Chierese

Modello: RICSTIcuv-as-funghetti

Cotton 100%, dimensions: 60x83 cm, with stitchable aida band 4,4ct / cm.