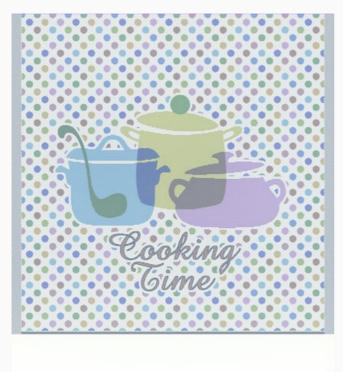

### Kitchen towel - Cooking Time - Pois Blue

da: Tessitura Artistica Chierese

Modello: RICSTI-ZXCKT60C-B004

Made by an artisan weaving factory, this hemmed kitchen towel displays a cute design that is already printed.

100% double twisted cotton of great quality. Dimensions about 60 cm. x 80 cm, with stitchable aida band 55 cross stitches in 10 cm