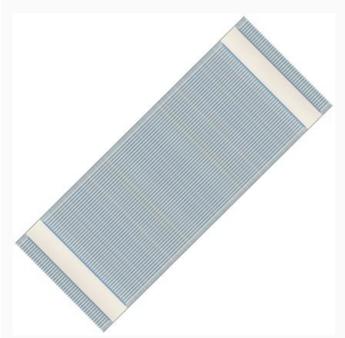

### **Runner - Axel - Blue**

da: Tessitura Artistica Chierese

Modello: RICSTI-ZXAXELISTA-004

Made by an artisan weaving factory, this hemmed runner displays a cute design that is already printed. 50% yarn-dyed linen, 50% double twisted cotton of great quality.

Dimensions: 60 cm. x 160 cm., with stitchable aida

Dimensions:  $60 \text{ cm.} \times 160 \text{ cm.}$ , with stitchable aida band (55 cross stitches in 10 cm.).