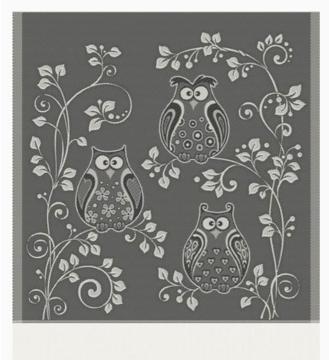

### Come una volta: Fantasy - kitchen towel

da: Tessitura Artistica Chierese

Modello: RICSTIcuv-fantasy

Cotton 100%, dimensions: 60x83 cm, with stitchable

aida band 14ct.