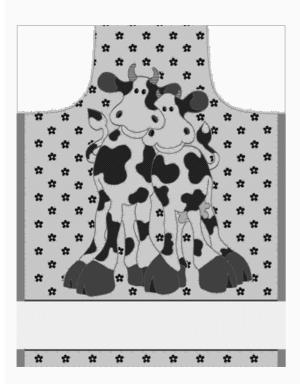

## **Apron - Swing - Red** da: Tessitura Artistica Chierese

Modello: RICSTI-SWING-GR-A-003

Made by an artisan weaving factory, this hemmed apron displays a cute design that is already printed. 100% double twisted cotton of great quality, dimensions: 60 cm. x 80 cm, with stitchable aida heart 44 cross stitches in 10 cm