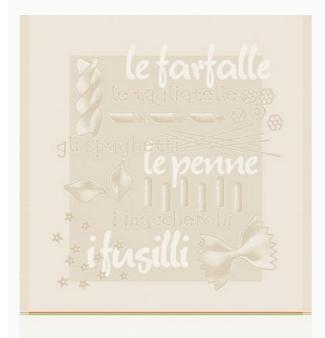

### Pasta kitchen towel - Ecru

da: Tessitura Artistica Chierese

Modello: RICSTI-ZXPST60C-06E

Made by an artisan weaving factory, this hemmed kitchen towel displays a cute design that is already printed. 100% double twisted cotton of great quality, dimensions: 60x80 cm, with stitchable aida band 14ct.