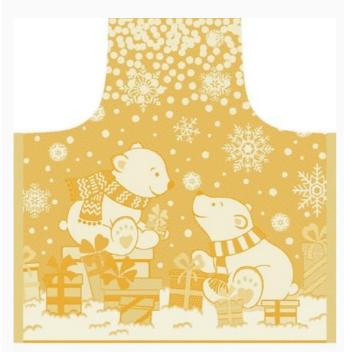

ron Polar Lurex - Blue** da: Tessitura Artistica Chierese



Modello: RICSTI-ZGPOX60C-004

Made by an artisan weaving factory, this hemmed apron displays a cute design that is already printed. 95% double twisted cotton of great quality, 5% lurex. Dimensions: 60 cm. x 80 cm, with stitchable aida band 58 cross stitches in 10

**Price: € 14.31** (incl. VAT)



## **Kitchen towel - Polar Lurex - Yellow**

da: Tessitura Artistica Chierese



Modello: RICSTI-ZXPOX60C-005

Made by an artisan weaving factory, this hemmed kitchen towel displays a cute design that is already printed.

95% double twisted cotton of great quality, 5% lurex.

Dimensions about 60 cm. x 80 cm, with stitchable aida band 55 cross stitches in 10 cm  $\,$ 



# **Apron Polar Lurex - Yellow** da: Tessitura Artistica Chierese



Modello: RICSTI-ZGPOX60C-005

Made by an artisan weaving factory, this hemmed apron displays a cute design that is already printed. 95% double twisted cotton of great quality, 5% lurex. Dimensions: 60 cm. x 80 cm, with stitchable aida band 58 cross stitches in 10

**Price: € 14.31** (incl. VAT)



## Kitchen towel - Polar Lurex - Ecru / Silver

da: Tessitura Artistica Chierese



Modello: RICSTI-ZXPOX60C-06E

Made by an artisan weaving factory, this hemmed kitchen towel displays a cute design that is already printed.

95% double twisted cotton of great quality, 5% lurex.

Dimensions about 60 cm. x 80 cm, with stitchable aida band 55 cross stitches in 10 cm  $\,$ 



# **Apron Polar Lurex - Ecru / Silver** da: Tessitura Artistica Chierese



Modello: RICSTI-ZGPOX60C-06E

Made by an artisa