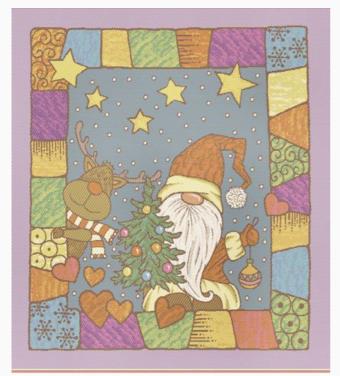

## **Kitchen towel - Xmas Tree - Red**

da: Tessitura Artistica Chierese

Modello: RICSTI-ZXXMA60C-003

Made by an artisan weaving factory, this hemmed kitchen towel displays a cute design that is already printed. 85% double twisted cotton of great quality and 15 lurex, dimensions: 60 cm. x 80 cm, with stitchable aida band 55 cross stitches in 10 cm