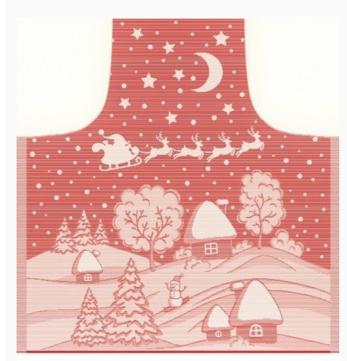

### Come una volta: Gilda - kitchen towel red

da: Tessitura Artistica Chierese

Modello: RICSTIcuv-gilda-rosso

Cotton 100%, dimensions: 60x83 cm, with stitchable aida band 4.4 stitches/ cm.