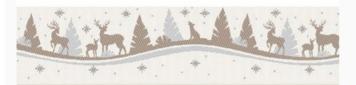

## Come una volta: kitchen towel Funghetti da: Tessitura Artistica Chierese

Modello: RICSTIcuv-as-funghetti

Cotton 100%, dimensions: 60x83 cm, with stitchable aida band 4,4ct / cm.