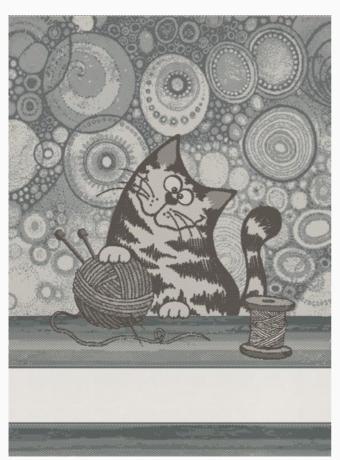

## Come una volta: kitchen towel Funghetti da: Tessitura Artistica Chierese

Modello: RICSTIcuv-as-funghetti

Cotton 100%, dimensions: 60x83 cm, with stitchable aida band 4,4ct / cm.