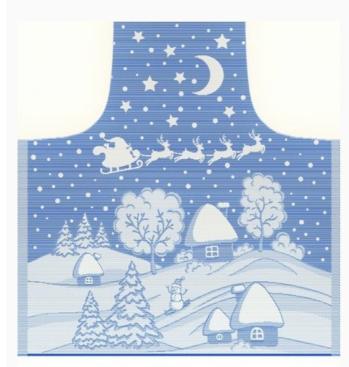

### Come una volta: Apron Gilda Black da: Tessitura Artistica Chierese

Modello: RICSTIcuv-GGILDA-BLACK

Cotton 100%, dimensions: 60x83 cm, with stitchable aida band 4,4ct / cm.