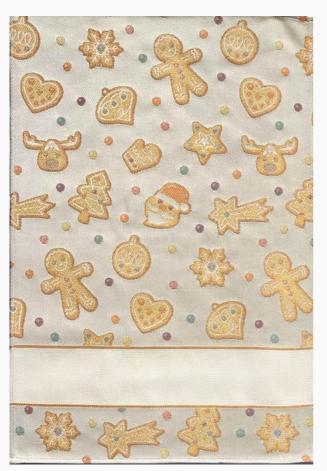

## Kitchen towel - Ginger - Red da: Tessitura Artistica Chierese

Modello: RICSTI-ZXGIN50C-003

Made by an artisan weaving factory, this hemmed kitchen towel displays a cute design that is already

100% double twisted cotton of great quality. Dimensions: 50 cm. x 70 cm, with stitchable aida band 58 cross stitches in 10 cm