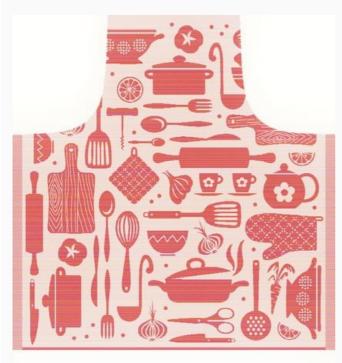

### Come una volta: Apron Gilda Black da: Tessitura Artistica Chierese

Modello: RICSTIcuv-GGILDA-BLACK

Cotton 100%, dimensions: 60x83 cm, with stitchable aida band 4,4ct / cm.