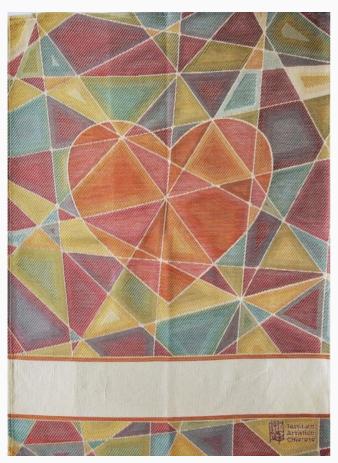

#### **Kitchen towel - Rainbow Heart**

da: Tessitura Artistica Chierese

Modello: RICSTI-ZXRGBCUO-58

Manufactured by an artisan weaving factory, this kitchen towel is made with a brand new, patent-pending jacquard technique: a unique "rainbow", to decorate your kitchen with a personal touch, stitched on black aida fabric.