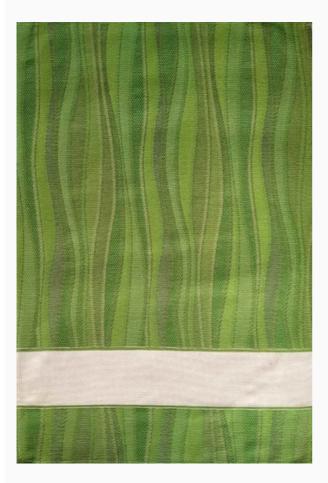

### Come una volta: Malibù - kitchen towel

da: Tessitura Artistica Chierese

Modello: RICSTIcuv-malibu

Cotton 100% Jacquard, dimensions: 60x83 cm, with

stitchable aida band 14ct.