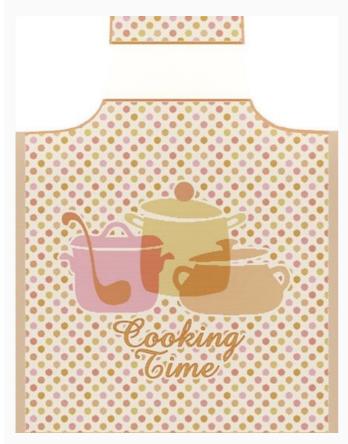

## **Apron - Cooking Time - Pois Orange** da: Tessitura Artistica Chierese

Modello: RICSTI-ZGCKT60C-B005

Made by an artisan weaving factory, this hemmed apron displays a cute design that is already printed.

100% double twisted cotton of great quality.

Dimensions about 60 cm. x 80 cm, with stitchable aida band 55 cross stitches in 10 cm

**Price: € 14.31** (incl. VAT)