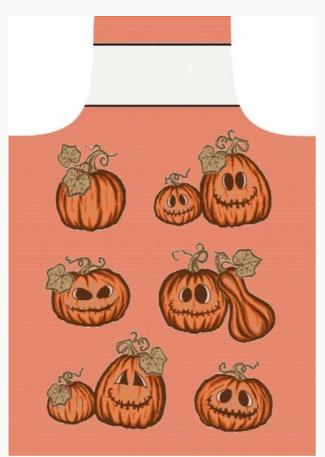

### Come una volta: Apron Gilda Black da: Tessitura Artistica Chierese

Modello: RICSTIcuv-GGILDA-BLACK

Cotton 100%, dimensions: 60x83 cm, with stitchable aida band 4,4ct / cm.