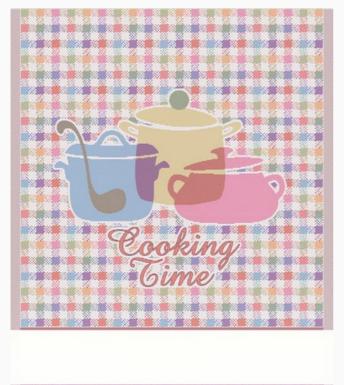

### Kitchen towel - Cooking Time - Scottish Blue

da: Tessitura Artistica Chierese

Modello: RICSTI-ZXCKT60C-C004

Made by an artisan weaving factory, this hemmed kitchen towel displays a cute design that is already printed.

100% double twisted cotton of great quality.
Dimensions about 60 cm. x 80 cm, with stitchable aida band 55 cross stitches in 10 cm

**Price: € 12.49** (incl. VAT)