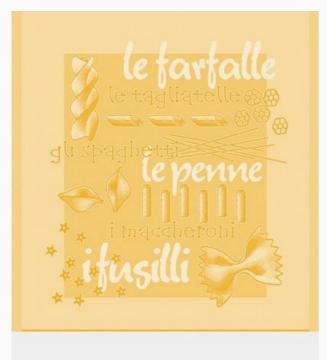

### Pasta kitchen towel - Yellow

da: Tessitura Artistica Chierese

Modello: RICSTI-ZXPST60C-005

Made by an artisan weaving factory, this hemmed kitchen towel displays a cute design that is already printed. 100% double twisted cotton of great quality, dimensions: 60x80 cm, with stitchable aida band 14ct.