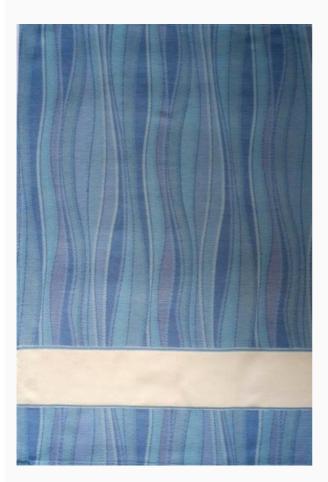

### Come una volta: Malibù - kitchen towel

da: Tessitura Artistica Chierese

Modello: RICSTIcuv-malibu

Cotton 100% Jacquard, dimensions: 60x83 cm, with

stitchable aida band 14ct.