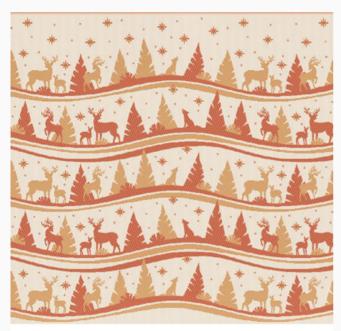

## Mongonfiera kitchen towel - Biscuit - Summer da: Tessitura Artistica Chierese

Modello: RICSTI-1C-ESTATE-MARRONE

Made by an artisan weaving factory exclusively for Casa cenina, this hemmed kitchen towel displays a cute design that is already printed, rimmed and is perfect even if you don't feel like stitching as it doesn't have its traditional Aida band. Ready to decorate with style any kitchen! 100% double twisted cotton of great quality, dimensions: 50 x 70 cm. Design by: Francesca Donno