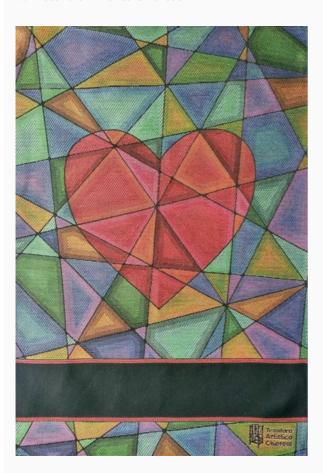

#### **Kitchen towel - Heart**

da: Tessitura Artistica Chierese

Modello: RICSTI-ZXCUO50C-58

Made by an artisan weaving factory, this hemmed kitchen towel displays a cute design that is already printed.

100% double twisted cotton of great quality.
Dimensions about 49 cm. x 69 cm, with stitchable aida band 58 cross stitches in 10 cm