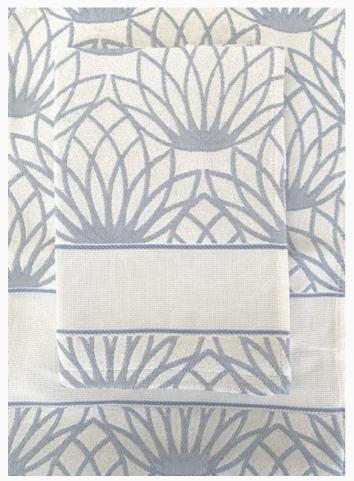

#### **Couple of bath towels - Tenerife - Blue**

da: Tessitura Artistica Chierese

Modello: RICSTI-ZYTENSETC-004

This couple of soft bath towels is made, to dry off and treat yourself like in spa. Also thanks to its large size and most thanks to its concept echoing the ancient, precious and natural fabrics used by our grandmas, like this brushed and yarn dyed cotton, offering very high absorption and wrapping and caressing your body in well-being, while enriching your bathroom. With a stitchable AIDA band (58 stitches).

Warp: 100% natural combed twisted cotton. Weft: 35% natural combed twisted cotton - 65% pure natural cotton chenille.

Dimensions : 63 cm.  $\times$  105 cm. (big towel) and 49 cm.  $\times$  68 cm. (guest towel). Made in Italy.