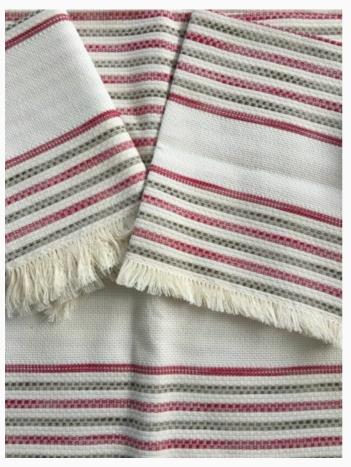

#### Vintage bath towel - Camargue - Red

da: Tessitura Artistica Chierese

Modello: RICSTI-ZYCMRTELO-F003

Made in Italy and in 100% cotton, also made in Italy. That's how this bath and shower towel is made, to dry off and treat yourself like in spa. Also thanks to its large size - 39X79 inches approx. - and most thanks to its concept echoing the ancient, precious and natural fabrics used by our grandmas, like this brushed and yarn dyed cotton, offering very high absorption and wrapping and caressing your body in well-being, while enriching your bathroom with that vintage touch, making even the most modern designs truly special. Integrated stitching area to customize with your needlework.

Machine washable.

#### Vintage hand towel - Camargue - Red

da: Tessitura Artistica Chierese

Modello: RICSTI-ZYCMR60C-F003

Made in Italy and in 100% cotton, also made in Italy. That's how this hand towel is made, to dry off and treat yourself like in spa. Also thanks to its large size - 26X42 inches approx. - and most thanks to its concept echoing the ancient, precious and natural fabrics used by our grandmas, like this brushed and yarn dyed cotton, offering very high absorption and wrapping and caressing your body in well-being, while enriching your bathroom with that vintage touch, making even the most modern designs truly special.

Integrated stitching area to customize with your needlework.

Machine washable.

**Price: € 13.40** (incl. VAT)