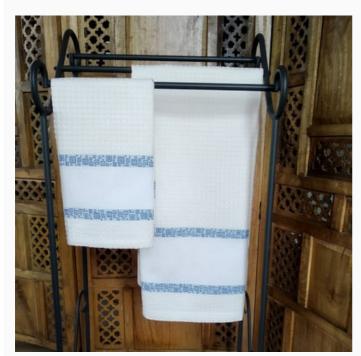

#### Honeycomb bath towel - Blue

da: Tessitura Artistica Chierese

Modello: RICSTI-ZYNDATELOC-A004

Made in Italy and in 100% cotton, also made in Italy. That's how this bath and shower towel is made, to dry off and treat yourself like in spa. Also thanks to its large size - 100X200 cm. approx. - and most thanks to its concept echoing the ancient, precious and natural fabrics used by our grandmas, like this brushed and yarn dyed cotton (warp: twisted cotton, weft: chenille), offering very high absorption and wrapping and caressing your body in well-being, while enriching your bathroom with that vintage touch, making even the most modern designs truly special.

Integrated stitching area (Aida 11ct.) to customize with your needlework.

Machine washable.