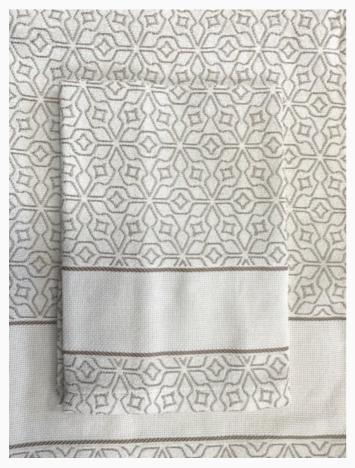

# **Towel - Softly Life** da: Tessitura Artistica Chierese

Modello: RICSTI-ZYSOF60CO-A

Towel with a stitchable AIDA band (58 stitches). Warp: 100% natural combed twisted cotton. Weft: 35% natural combed twisted cotton - 65% pure natural cotton chenille. Dimensions: 65 cm. x 105 cm.