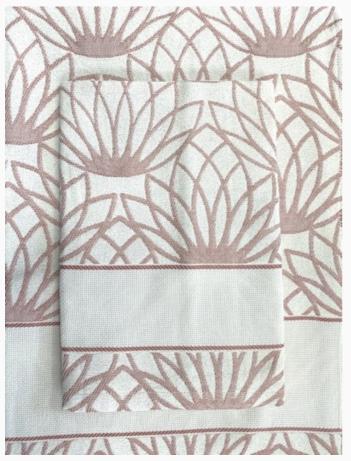

#### **Couple of bath towels - Nice - Lotus Pink**

da: Tessitura Artistica Chierese

Modello: RICSTI-ZYNICSETC-E003

This couple of soft bath towels is made, to dry off and treat yourself like in spa. Also thanks to its large size and most thanks to its concept echoing the ancient, precious and natural fabrics used by our grandmas, like this brushed and yarn dyed cotton, offering very high absorption and wrapping and caressing your body in well-being, while enriching your bathroom. With a stitchable AIDA band (58 stitches).

Warp: 100% natural combed twisted cotton. Weft: 30% natural combed twisted cotton - 70% pure natural cotton chenille.

Dimensions : 65 cm.  $\times$  105 cm. (big towel) and 49 cm.  $\times$  68 cm. (guest towel). Made in Italy.