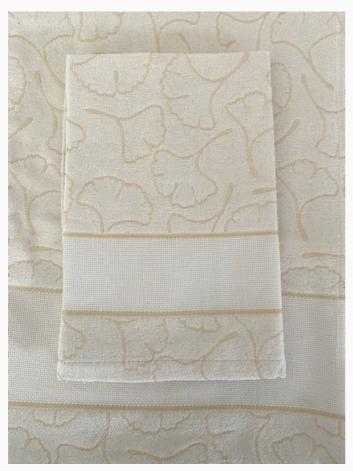

# Towel - Softly Ginko da: Tessitura Artistica Chierese

Modello: RICSTI-ZYSOF60CO-C

Towel with a stitchable AIDA band (58 stitches). Warp: 100% natural combed twisted cotton. Weft: 35% natural combed twisted cotton - 65% pure natural cotton chenille. Dimensions: 65 cm. x 105 cm.