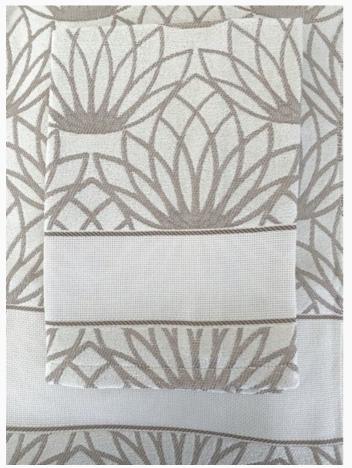

#### **Couple of bath towels - Nice - Lotus Ecru**

da: Tessitura Artistica Chierese

Modello: RICSTI-ZYNICSETC-E06E

This couple of soft bath towels is made, to dry off and treat yourself like in spa. Also thanks to its large size and most thanks to its concept echoing the ancient, precious and natural fabrics used by our grandmas, like this brushed and yarn dyed cotton, offering very high absorption and wrapping and caressing your body in well-being, while enriching your bathroom. With a stitchable AIDA band (58 stitches).

Warp: 100% natural combed twisted cotton. Weft: 30% natural combed twisted cotton - 70% pure natural cotton chenille.

Dimensions : 65 cm.  $\times$  105 cm. (big towel) and 49 cm.  $\times$  68 cm. (guest towel). Made in Italy.