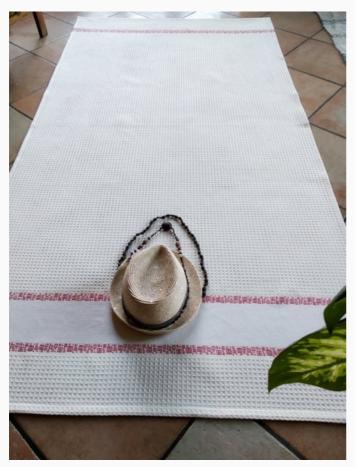

# **Towel - Softly Life** da: Tessitura Artistica Chierese

Modello: RICSTI-ZYSOF60CO-A

Towel with a stitchable AIDA band (58 stitches). Warp: 100% natural combed twisted cotton. Weft: 35% natural combed twisted cotton - 65% pure natural cotton chenille. Dimensions: 65 cm. x 105 cm.

# **Towel - Softly Ramage** da: Tessitura Artistica Chierese

Modello: RICSTI-ZYSOF60CO-B

Towel with a stitchable AIDA band (58 stitches). Warp: 100% natural combed twisted cotton. Weft: 35% natural combed twisted cotton - 65% pure natural cotton chenille.

Dimensions: 65 cm. x 105 cm.

# Towel - Softly Ginko da: Tessitura Artistica Chierese

Modello: RICSTI-ZYSOF60CO-C

Towel with a stitchable AIDA band (58 stitches). Warp: 100% natural combed twisted cotton. Weft: 35% natural combed twisted cotton - 65% pure natural cotton chenille. Dimensions: 65 cm. x 105 cm.