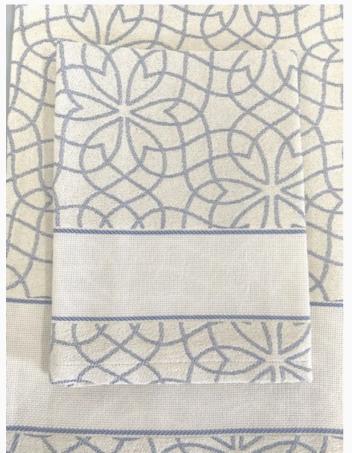

# **Towel - Softly Ramage** da: Tessitura Artistica Chierese

Modello: RICSTI-ZYSOF60CO-B

Towel with a stitchable AIDA band (58 stitches). Warp: 100% natural combed twisted cotton. Weft: 35% natural combed twisted cotton - 65% pure natural cotton chenille.

Dimensions: 65 cm. x 105 cm.