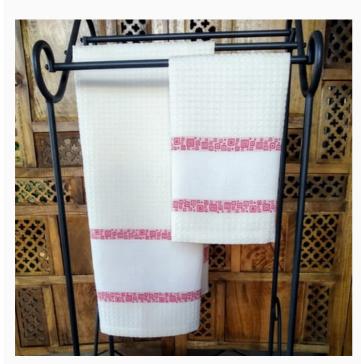

#### Vintage bath towel - Camargue - Pink

da: Tessitura Artistica Chierese

Modello: RICSTI-ZYCMRTELO-F001

Made in Italy and in 100% cotton, also made in Italy. That's how this bath and shower towel is made, to dry off and treat yourself like in spa. Also thanks to its large size - 39X79 inches approx. - and most thanks to its concept echoing the ancient, precious and natural fabrics used by our grandmas, like this brushed and yarn dyed cotton, offering very high absorption and wrapping and caressing your body in well-being, while enriching your bathroom with that vintage touch, making even the most modern designs truly special. Integrated stitching area to customize with your needlework.

#### Vintage hand towel - Camargue - Pink

da: Tessitura Artistica Chierese

Modello: RICSTI-ZYCMR60C-F001

Made in Italy and in 100% cotton, also made in Italy. That's how this hand towel is made, to dry off and treat yourself like in spa. Also thanks to its large size - 26X42 inches approx. - and most thanks to its concept echoing the ancient, precious and natural fabrics used by our grandmas, like this brushed and yarn dyed cotton, offering very high absorption and wrapping and caressing your body in well-being, while enriching your bathroom with that vintage touch, making even the most modern designs truly special.

Integrated stitching area to customize with your needlework.

Machine washable.

**Price: € 13.40** (incl. VAT)