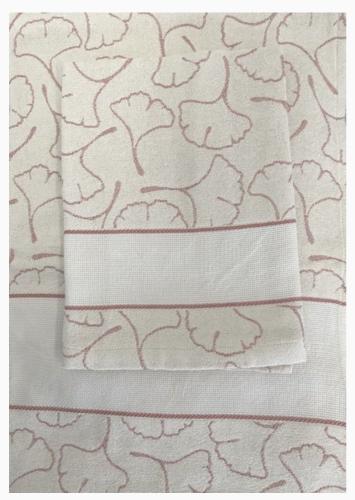

# Towel - Softly Ginko da: Tessitura Artistica Chierese

Modello: RICSTI-ZYSOF60CO-C

Towel with a stitchable AIDA band (58 stitches). Warp: 100% natural combed twisted cotton. Weft: 35% natural combed twisted cotton - 65% pure natural cotton chenille. Dimensions: 65 cm. x 105 cm.