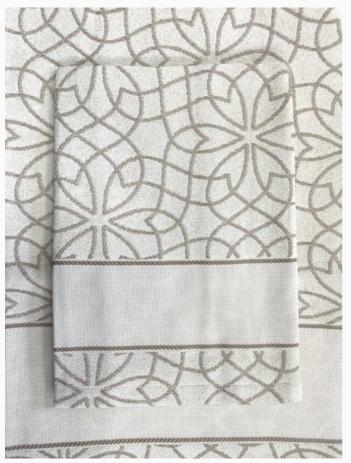

## **Couple of bath towels - Tenerife - Ecru**

da: Tessitura Artistica Chierese

Modello: RICSTI-ZYTENSETC-05E

This couple of soft bath towels is made, to dry off and treat yourself like in spa. Also thanks to its large size and most thanks to its concept echoing the ancient, precious and natural fabrics used by our grandmas, like this brushed and yarn dyed cotton, offering very high absorption and wrapping and caressing your body in well-being, while enriching your bathroom. With a stitchable AIDA band (58 stitches).

Warp: 100% natural combed twisted cotton. Weft: 35% natural combed twisted cotton - 65% pure natural cotton chenille.

Dimensions : 63 cm.  $\times$  105 cm. (big towel) and 49 cm.  $\times$  68 cm. (guest towel). Made in Italy.