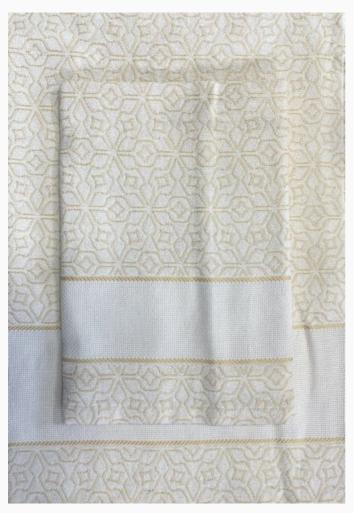

# **Towel - Softly Ramage** da: Tessitura Artistica Chierese

Modello: RICSTI-ZYSOF60CO-B

Towel with a stitchable AIDA band (58 stitches). Warp: 100% natural combed twisted cotton. Weft: 35% natural combed twisted cotton - 65% pure natural cotton chenille.

Dimensions: 65 cm. x 105 cm.