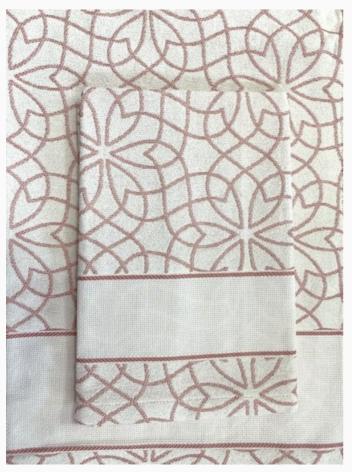

#### **Couple of bath towels - Tenerife - Blue**

da: Tessitura Artistica Chierese

Modello: RICSTI-ZYTENSETC-004

This couple of soft bath towels is made, to dry off and treat yourself like in spa. Also thanks to its large size and most thanks to its concept echoing the ancient, precious and natural fabrics used by our grandmas, like this brushed and yarn dyed cotton, offering very high absorption and wrapping and caressing your body in well-being, while enriching your bathroom. With a stitchable AIDA band (58 stitches).

Warp: 100% natural combed twisted cotton. Weft: 35% natural combed twisted cotton - 65% pure natural cotton chenille.

Dimensions : 63 cm.  $\times$  105 cm. (big towel) and 49 cm.  $\times$  68 cm. (guest towel). Made in Italy.