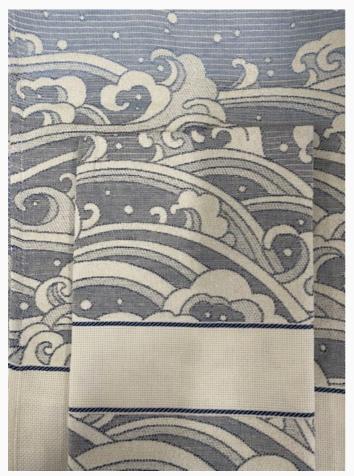

#### **Couple of bath towels - Tenerife - Blue**

da: Tessitura Artistica Chierese

Modello: RICSTI-ZYTENSETC-004

This couple of soft bath towels is made, to dry off and treat yourself like in spa. Also thanks to its large size and most thanks to its concept echoing the ancient, precious and natural fabrics used by our grandmas, like this brushed and yarn dyed cotton, offering very high absorption and wrapping and caressing your body in well-being, while enriching your bathroom. With a stitchable AIDA band (58 stitches).

Warp: 100% natural combed twisted cotton. Weft: 35% natural combed twisted cotton - 65% pure natural cotton chenille.

Dimensions : 63 cm.  $\times$  105 cm. (big towel) and 49 cm.  $\times$  68 cm. (guest towel). Made in Italy.