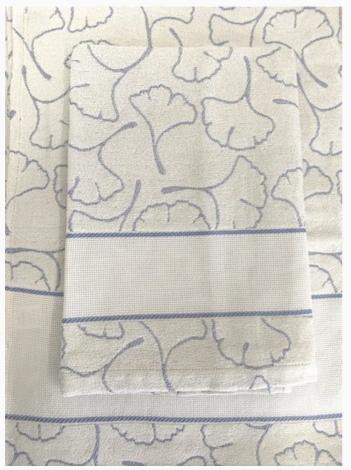

# Towel - Softly Ginko da: Tessitura Artistica Chierese

Modello: RICSTI-ZYSOF60CO-C

Towel with a stitchable AIDA band (58 stitches). Warp: 100% natural combed twisted cotton. Weft: 35% natural combed twisted cotton - 65% pure natural cotton chenille. Dimensions: 65 cm. x 105 cm.