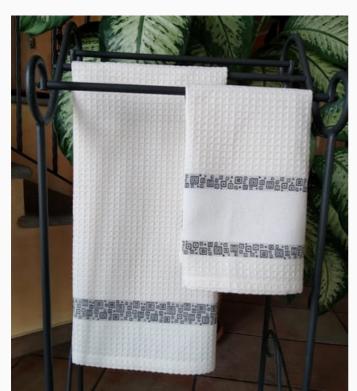

## Vintage hand towel - Camargue - Green

da: Tessitura Artistica Chierese

Modello: RICSTI-ZYCMR60C-F002

Made in Italy and in 100% cotton, also made in Italy. That's how this hand towel is made, to dry off and treat yourself like in spa. Also thanks to its large size - 26X42 inches approx. - and most thanks to its concept echoing the ancient, precious and natural fabrics used by our grandmas, like this brushed and yarn dyed cotton, offering very high absorption and wrapping and caressing your body in well-being, while enriching your bathroom with that vintage touch, making even the most modern designs truly special.

Integrated stitching area to customize with your needlework.

Machine washable.

**Price: € 13.40** (incl. VAT)

## Vintage washcloth - Camargue - Green

da: Tessitura Artistica Chierese

Modello: RICSTI-ZYCMR50C-F002

Made in Italy and in 100% cotton, also made in Italy. That's how this washcloth is made, to dry off and treat yourself like in spa. Also thanks to its large size - 20X22 inches approx. - and most thanks to its concept echoing the ancient, precious and natural fabrics used by our grandmas, like this brushed and yarn dyed cotton, offering very high absorption and wrapping and caressing your body in well-being, while enriching your bathroom with that vintage touch, making even the most modern designs truly special.

Integrated stitching area to customize with your needlework.

Machine washable.