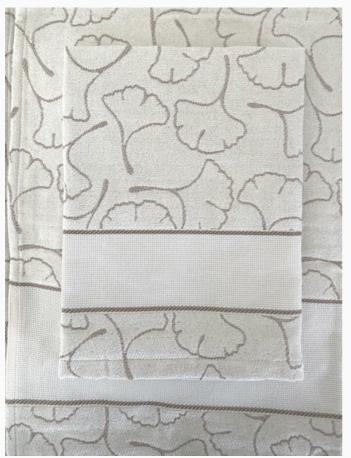

# **Towel - Softly Ramage** da: Tessitura Artistica Chierese

Modello: RICSTI-ZYSOF60CO-B

Towel with a stitchable AIDA band (58 stitches). Warp: 100% natural combed twisted cotton. Weft: 35% natural combed twisted cotton - 65% pure natural cotton chenille.

Dimensions: 65 cm. x 105 cm.