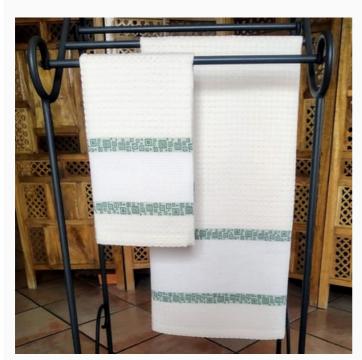

## Vintage hand towel - Camargue - Green

da: Tessitura Artistica Chierese

Modello: RICSTI-ZYCMR60C-F002

Made in Italy and in 100% cotton, also made in Italy. That's how this hand towel is made, to dry off and treat yourself like in spa. Also thanks to its large size - 26X42 inches approx. - and most thanks to its concept echoing the ancient, precious and natural fabrics used by our grandmas, like this brushed and yarn dyed cotton, offering very high absorption and wrapping and caressing your body in well-being, while enriching your bathroom with that vintage touch, making even the most modern designs truly special.

Integrated stitching area to customize with your needlework.

Machine washable.

**Price: € 13.40** (incl. VAT)