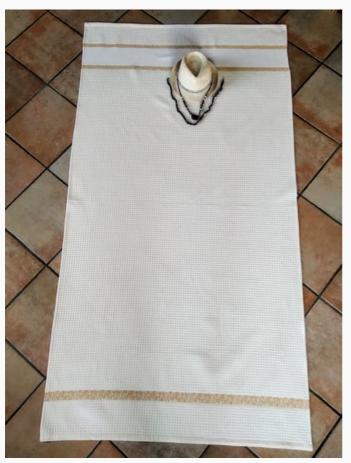

# **Towel - Softly Life** da: Tessitura Artistica Chierese

Modello: RICSTI-ZYSOF60CO-A

Towel with a stitchable AIDA band (58 stitches). Warp: 100% natural combed twisted cotton. Weft: 35% natural combed twisted cotton - 65% pure natural cotton chenille. Dimensions: 65 cm. x 105 cm.

# **Towel - Softly Ramage** da: Tessitura Artistica Chierese

Modello: RICSTI-ZYSOF60CO-B

Towel with a stitchable AIDA band (58 stitches). Warp: 100% natural combed twisted cotton. Weft: 35% natural combed twisted cotton - 65% pure natural cotton chenille.

Dimensions: 65 cm. x 105 cm.

# Towel - Softly Ginko da: Tessitura Artistica Chierese

Modello: RICSTI-ZYSOF60CO-C

Towel with a stitchable AIDA band (58 stitches). Warp: 100% natural combed twisted cotton. Weft: 35% natural combed twisted cotton - 65% pure natural cotton chenille. Dimensions: 65 cm. x 105 cm.