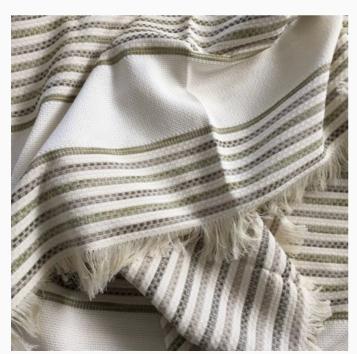

## Vintage hand towel - Camargue - Green

da: Tessitura Artistica Chierese

Modello: RICSTI-ZYCMR60C-F002

Made in Italy and in 100% cotton, also made in Italy. That's how this hand towel is made, to dry off and treat yourself like in spa. Also thanks to its large size - 26X42 inches approx. - and most thanks to its concept echoing the ancient, precious and natural fabrics used by our grandmas, like this brushed and yarn dyed cotton, offering very high absorption and wrapping and caressing your body in well-being, while enriching your bathroom with that vintage touch, making even the most modern designs truly special.

Integrated stitching area to customize with your needlework.

Machine washable.

**Price: € 13.40** (incl. VAT)