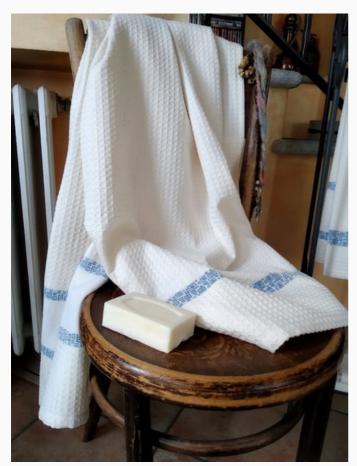

#### Honeycomb bath towel - Blue

da: Tessitura Artistica Chierese

Modello: RICSTI-ZYNDATELOC-A004

Made in Italy and in 100% cotton, also made in Italy. That's how this bath and shower towel is made, to dry off and treat yourself like in spa. Also thanks to its large size - 100X200 cm. approx. - and most thanks to its concept echoing the ancient, precious and natural fabrics used by our grandmas, like this brushed and yarn dyed cotton (warp: twisted cotton, weft: chenille), offering very high absorption and wrapping and caressing your body in well-being, while enriching your bathroom with that vintage touch, making even the most modern designs truly special.

Integrated stitching area (Aida 11ct.) to customize with your needlework.

Machine washable.