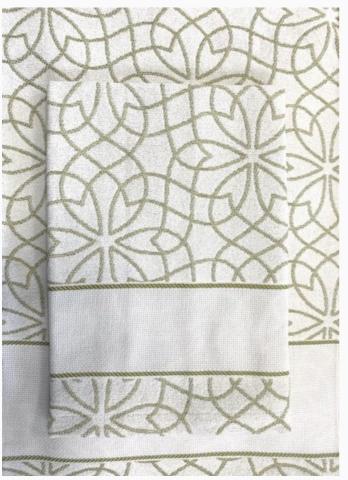

# **Towel - Softly Ramage** da: Tessitura Artistica Chierese

Modello: RICSTI-ZYSOF60CO-B

Towel with a stitchable AIDA band (58 stitches). Warp: 100% natural combed twisted cotton. Weft: 35% natural combed twisted cotton - 65% pure natural cotton chenille.

Dimensions: 65 cm. x 105 cm.