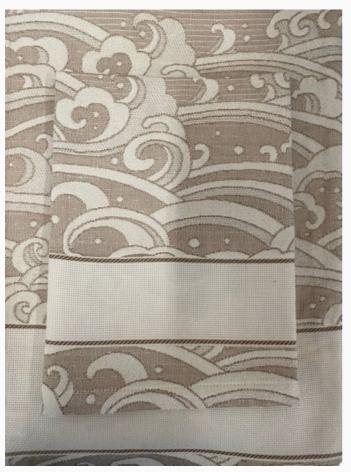

## **Couple of bath towels - Tenerife - Ecru**

da: Tessitura Artistica Chierese

Modello: RICSTI-ZYTENSETC-05E

This couple of soft bath towels is made, to dry off and treat yourself like in spa. Also thanks to its large size and most thanks to its concept echoing the ancient, precious and natural fabrics used by our grandmas, like this brushed and yarn dyed cotton, offering very high absorption and wrapping and caressing your body in well-being, while enriching your bathroom. With a stitchable AIDA band (58 stitches).

Warp: 100% natural combed twisted cotton. Weft: 35% natural combed twisted cotton - 65% pure natural cotton chenille.

Dimensions : 63 cm.  $\times$  105 cm. (big towel) and 49 cm.  $\times$  68 cm. (guest towel). Made in Italy.