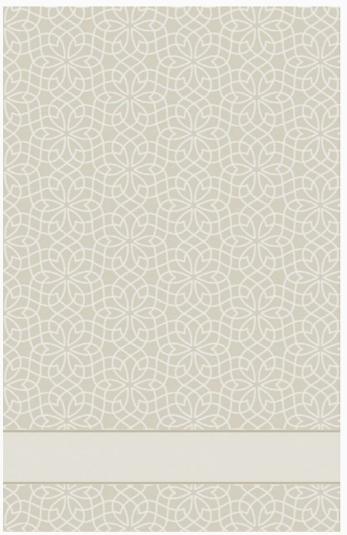

# **Towel - Softly Life** da: Tessitura Artistica Chierese

Modello: RICSTI-ZYSOF60CO-A

Towel with a stitchable AIDA band (58 stitches). Warp: 100% natural combed twisted cotton. Weft: 35% natural combed twisted cotton - 65% pure natural cotton chenille. Dimensions: 65 cm. x 105 cm.