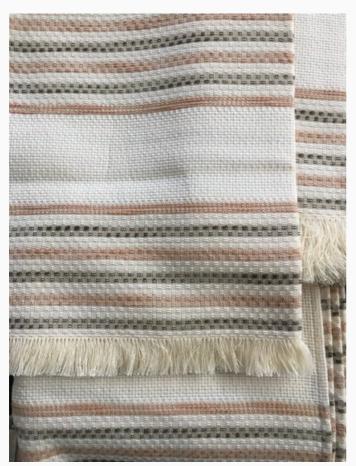

#### Vintage bath towel - Camargue - Pink

da: Tessitura Artistica Chierese

Modello: RICSTI-ZYCMRTELO-F001

Made in Italy and in 100% cotton, also made in Italy. That's how this bath and shower towel is made, to dry off and treat yourself like in spa. Also thanks to its large size - 39X79 inches approx. - and most thanks to its concept echoing the ancient, precious and natural fabrics used by our grandmas, like this brushed and yarn dyed cotton, offering very high absorption and wrapping and caressing your body in well-being, while enriching your bathroom with that vintage touch, making even the most modern designs truly special. Integrated stitching area to customize with your needlework.

Machine washable.