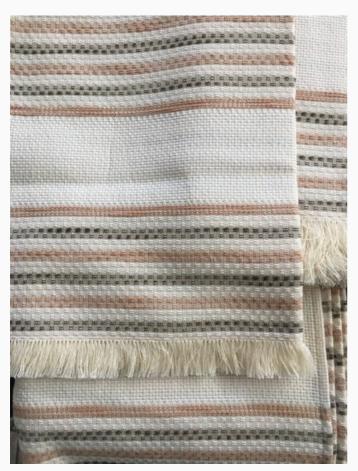

#### Vintage bath towel - Camargue - Pink

da: Tessitura Artistica Chierese

Modello: RICSTI-ZYCMRTELO-F001

Made in Italy and in 100% cotton, also made in Italy. That's how this bath and shower towel is made, to dry off and treat yourself like in spa. Also thanks to its large size - 39X79 inches approx. - and most thanks to its concept echoing the ancient, precious and natural fabrics used by our grandmas, like this brushed and yarn dyed cotton, offering very high absorption and wrapping and caressing your body in well-being, while enriching your bathroom with that vintage touch, making even the most modern designs truly special. Integrated stitching area to customize with your needlework.

Machine washable.