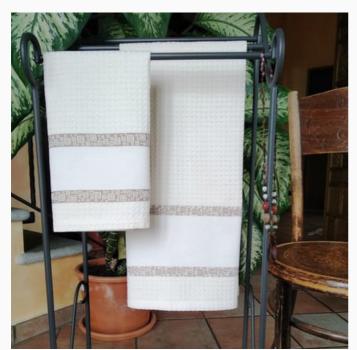

## **Couple of bath towels - Tenerife - Ecru**

da: Tessitura Artistica Chierese

Modello: RICSTI-ZYTENSETC-05E

This couple of soft bath towels is made, to dry off and treat yourself like in spa. Also thanks to its large size and most thanks to its concept echoing the ancient, precious and natural fabrics used by our grandmas, like this brushed and yarn dyed cotton, offering very high absorption and wrapping and caressing your body in well-being, while enriching your bathroom. With a stitchable AIDA band (58 stitches).

Warp: 100% natural combed twisted cotton. Weft: 35% natural combed twisted cotton - 65% pure natural cotton chenille.

Dimensions : 63 cm.  $\times$  105 cm. (big towel) and 49 cm.  $\times$  68 cm. (guest towel). Made in Italy.