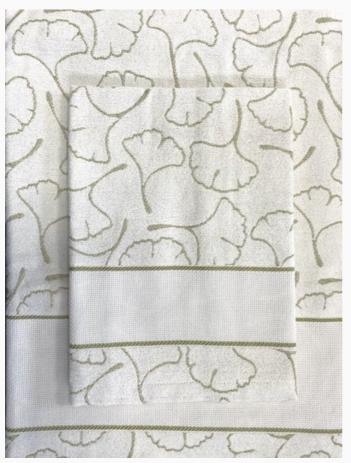

# Towel - Softly Ginko da: Tessitura Artistica Chierese

Modello: RICSTI-ZYSOF60CO-C

Towel with a stitchable AIDA band (58 stitches). Warp: 100% natural combed twisted cotton. Weft: 35% natural combed twisted cotton - 65% pure natural cotton chenille. Dimensions: 65 cm. x 105 cm.