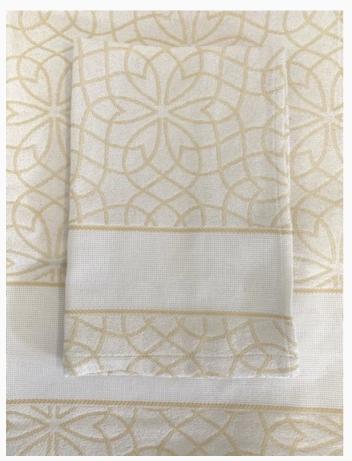

# **Towel - Softly Ramage** da: Tessitura Artistica Chierese

Modello: RICSTI-ZYSOF60CO-B

Towel with a stitchable AIDA band (58 stitches). Warp: 100% natural combed twisted cotton. Weft: 35% natural combed twisted cotton - 65% pure natural cotton chenille.

Dimensions: 65 cm. x 105 cm.