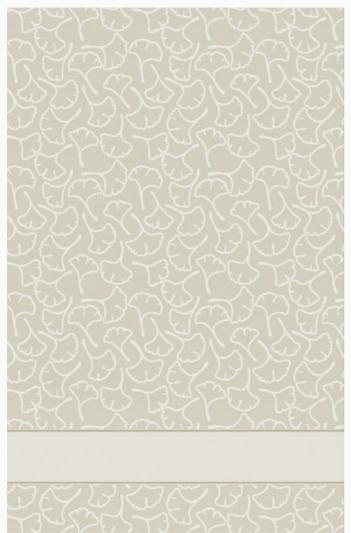

# Towel - Softly Ginko da: Tessitura Artistica Chierese

Modello: RICSTI-ZYSOF60CO-C

Towel with a stitchable AIDA band (58 stitches). Warp: 100% natural combed twisted cotton. Weft: 35% natural combed twisted cotton - 65% pure natural cotton chenille. Dimensions: 65 cm. x 105 cm.