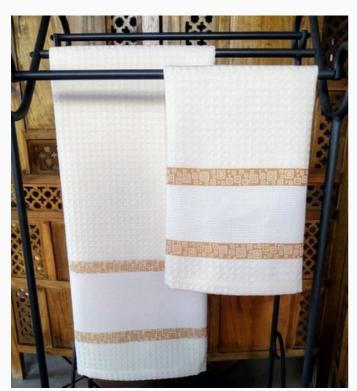

## **Couple of bath towels - Tenerife - Ecru**

da: Tessitura Artistica Chierese

Modello: RICSTI-ZYTENSETC-05E

This couple of soft bath towels is made, to dry off and treat yourself like in spa. Also thanks to its large size and most thanks to its concept echoing the ancient, precious and natural fabrics used by our grandmas, like this brushed and yarn dyed cotton, offering very high absorption and wrapping and caressing your body in well-being, while enriching your bathroom. With a stitchable AIDA band (58 stitches).

Warp: 100% natural combed twisted cotton. Weft: 35% natural combed twisted cotton - 65% pure natural cotton chenille.

Dimensions : 63 cm.  $\times$  105 cm. (big towel) and 49 cm.  $\times$  68 cm. (guest towel). Made in Italy.