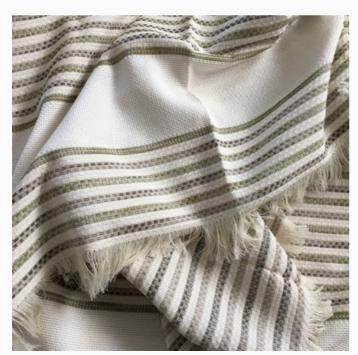

## Vintage hand towel - Camargue - Green

da: Tessitura Artistica Chierese

Modello: RICSTI-ZYCMR60C-F002

Made in Italy and in 100% cotton, also made in Italy. That's how this hand towel is made, to dry off and treat yourself like in spa. Also thanks to its large size - 26X42 inches approx. - and most thanks to its concept echoing the ancient, precious and natural fabrics used by our grandmas, like this brushed and yarn dyed cotton, offering very high absorption and wrapping and caressing your body in well-being, while enriching your bathroom with that vintage touch, making even the most modern designs truly special.

Integrated stitching area to customize with your needlework.

Machine washable.

**Price: € 13.40** (incl. VAT)