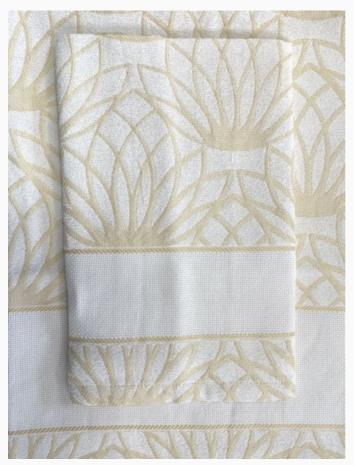

#### **Couple of bath towels - Nice - Lotus Yellow**

da: Tessitura Artistica Chierese

Modello: RICSTI-ZYNICSETC-E005

This couple of soft bath towels is made, to dry off and treat yourself like in spa. Also thanks to its large size and most thanks to its concept echoing the ancient, precious and natural fabrics used by our grandmas, like this brushed and yarn dyed cotton, offering very high absorption and wrapping and caressing your body in well-being, while enriching your bathroom. With a stitchable AIDA band (58 stitches).

Warp: 100% natural combed twisted cotton. Weft: 30% natural combed twisted cotton - 70% pure natural cotton chenille.

Dimensions : 65 cm.  $\times$  105 cm. (big towel) and 49 cm.  $\times$  68 cm. (guest towel). Made in Italy.