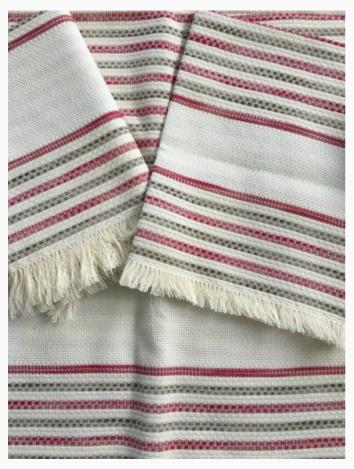

#### Vintage bath towel - Camargue - Red

da: Tessitura Artistica Chierese

Modello: RICSTI-ZYCMRTELO-F003

Made in Italy and in 100% cotton, also made in Italy. That's how this bath and shower towel is made, to dry off and treat yourself like in spa. Also thanks to its large size - 39X79 inches approx. - and most thanks to its concept echoing the ancient, precious and natural fabrics used by our grandmas, like this brushed and yarn dyed cotton, offering very high absorption and wrapping and caressing your body in well-being, while enriching your bathroom with that vintage touch, making even the most modern designs truly special. Integrated stitching area to customize with your needlework.

Machine washable.

#### Vintage hand towel - Camargue - Red

da: Tessitura Artistica Chierese

Modello: RICSTI-ZYCMR60C-F003

Made in Italy and in 100% cotton, also made in Italy. That's how this hand towel is made, to dry off and treat yourself like in spa. Also thanks to its large size - 26X42 inches approx. - and most thanks to its concept echoing the ancient, precious and natural fabrics used by our grandmas, like this brushed and yarn dyed cotton, offering very high absorption and wrapping and caressing your body in well-being, while enriching your bathroom with that vintage touch, making even the most modern designs truly special.

Integrated stitching area to customize with your needlework.

Machine washable.

**Price: € 13.40** (incl. VAT)