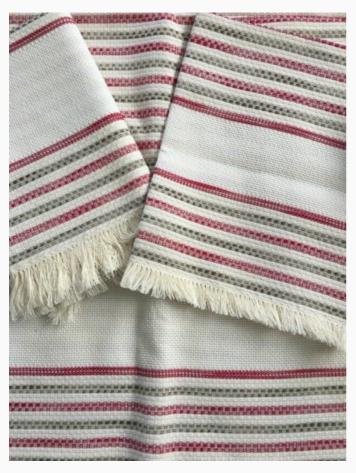

#### Vintage bath towel - Camargue - Red

da: Tessitura Artistica Chierese

Modello: RICSTI-ZYCMRTELO-F003

Made in Italy and in 100% cotton, also made in Italy. That's how this bath and shower towel is made, to dry off and treat yourself like in spa. Also thanks to its large size - 39X79 inches approx. - and most thanks to its concept echoing the ancient, precious and natural fabrics used by our grandmas, like this brushed and yarn dyed cotton, offering very high absorption and wrapping and caressing your body in well-being, while enriching your bathroom with that vintage touch, making even the most modern designs truly special. Integrated stitching area to customize with your needlework.

Machine washable.

#### Vintage hand towel - Camargue - Red

da: Tessitura Artistica Chierese

Modello: RICSTI-ZYCMR60C-F003

Made in Italy and in 100% cotton, also made in Italy. That's how this hand towel is made, to dry off and treat yourself like in spa. Also thanks to its large size - 26X42 inches approx. - and most thanks to its concept echoing the ancient, precious and natural fabrics used by our grandmas, like this brushed and yarn dyed cotton, offering very high absorption and wrapping and caressing your body in well-being, while enriching your bathroom with that vintage touch, making even the most modern designs truly special.

Integrated stitching area to customize with your needlework.

Machine washable.

**Price: € 13.40** (incl. VAT)