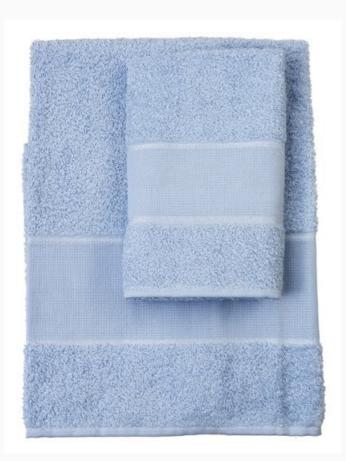

## Couple of bath towels - Verona - Sky Blue

da: Filet

Modello: RICFIL-VERONA-09

Couple of soft bath towels with decorations. 100% cotton (380gr/mq).
Aida (14ct) band to embroider.
Dimensions: 60cm. x 105cm. (big towel); 40 cm. x 55 cm. (guest towel).
Made in Italy
It's also included a chart of cross-stitch patterns with different subjects.

## Couple of bath towels - Asti - Sky Blue

da: Filet

Modello: RICFIL-ASTI-09

Couple of soft bath towels with decorations. 100% cotton (400gr/mq).
Aida (14ct) band to embroider.
Dimensions: 60cm. x 105cm. (big towel); 40 cm. x 55 cm. (guest towel).
Made in Italy
It's also included a chart of cross-stitch patterns with different subjects.