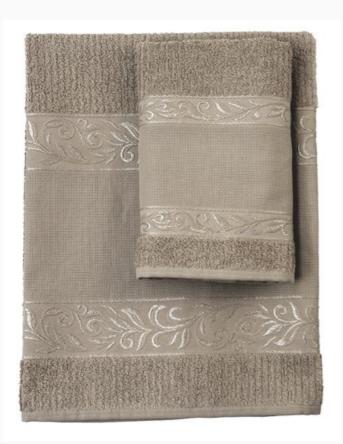

## Couple of bath towels - Verona - Beige

da: Filet

Modello: RICFIL-VERONA-13

Couple of soft bath towels with decorations. 100% cotton (380gr/mq).
Aida (14ct) band to embroider.
Dimensions: 60cm. x 105cm. (big towel); 40 cm. x 55 cm. (guest towel).
Made in Italy
It's also included a chart of cross-stitch patterns with different subjects.