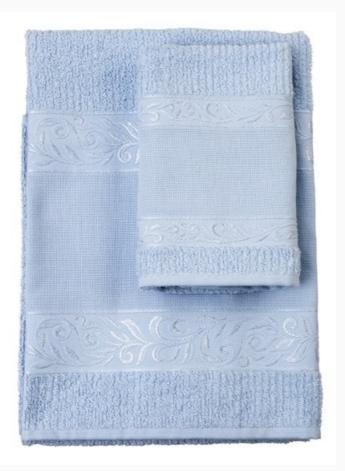

## Couple of bath towels - Verona - Sky Blue

da: Filet

Modello: RICFIL-VERONA-09

Couple of soft bath towels with decorations. 100% cotton (380gr/mq).
Aida (14ct) band to embroider.
Dimensions: 60cm. x 105cm. (big towel); 40 cm. x 55 cm. (guest towel).
Made in Italy
It's also included a chart of cross-stitch patterns with different subjects.

## Couple of bath towels - Asti - Sky Blue

da: Filet

Modello: RICFIL-ASTI-09

Couple of soft bath towels with decorations. 100% cotton (400gr/mq).
Aida (14ct) band to embroider.
Dimensions: 60cm. x 105cm. (big towel); 40 cm. x 55 cm. (guest towel).
Made in Italy
It's also included a chart of cross-stitch patterns with different subjects.