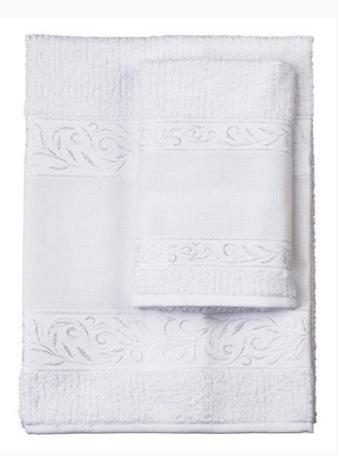

## **Couple of bath towels - Verona - White**

da: Filet

Modello: RICFIL-VERONA-10

Couple of soft bath towels with decorations. 100% cotton (380gr/mq).
Aida (14ct) band to embroider.
Dimensions: 60cm. x 105cm. (big towel); 40 cm. x 55 cm. (guest towel).
Made in Italy
It's also included a chart of cross-stitch patterns with different subjects.