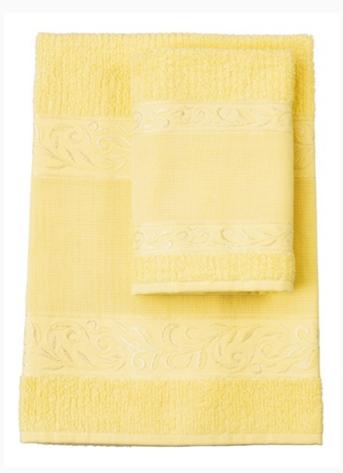

### Couple of bath towels - Verona - Yellow

da: Filet

Modello: RICFIL-VERONA-02

Couple of soft bath towels with decorations. 100% cotton (380gr/mq).
Aida (14ct) band to embroider.
Dimensions: 60cm. x 105cm. (big towel); 40 cm. x 55 cm. (guest towel).
Made in Italy
It's also included a chart of cross-stitch patterns with different subjects.

# **Couple of bath towels - Asti - Yellow**

da: Filet

Modello: RICFIL-ASTI-02

Couple of soft bath towels with decorations. 100% cotton (400gr/mq).
Aida (14ct) band to embroider.
Dimensions: 60cm. x 105cm. (big towel); 40 cm. x 55 cm. (guest towel).
Made in Italy
It's also included a chart of cross-stitch patterns with different subjects.