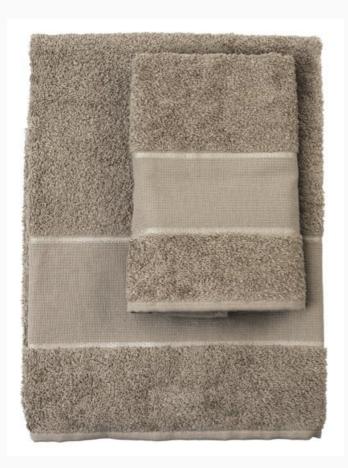

## Couple of bath towels - Asti - Beige

da: Filet

Modello: RICFIL-ASTI-13

Couple of soft bath towels with decorations. 100% cotton (400gr/mq).
Aida (14ct) band to embroider.
Dimensions: 60cm. x 105cm. (big towel); 40 cm. x 55 cm. (guest towel).
Made in Italy
It's also included a chart of cross-stitch patterns with different subjects.