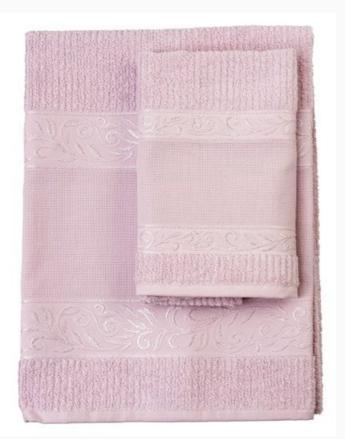

### **Couple of bath towels - Verona - Lilac**

da: Filet

Modello: RICFIL-VERONA-04

Couple of soft bath towels with decorations. 100% cotton (380gr/mq).
Aida (14ct) band to embroider.
Dimensions: 60cm. x 105cm. (big towel); 40 cm. x 55 cm. (guest towel).
Made in Italy
It's also included a chart of cross-stitch patterns with different subjects.