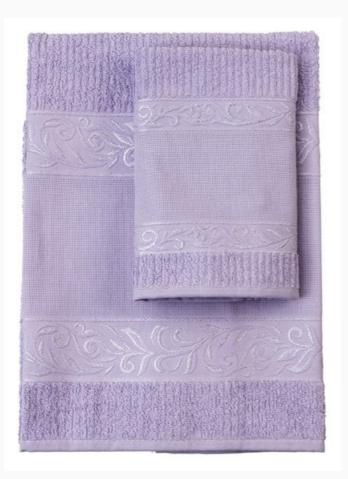

### **Couple of bath towels - Verona - Lilac**

da: Filet

Modello: RICFIL-VERONA-04

Couple of soft bath towels with decorations. 100% cotton (380gr/mq).
Aida (14ct) band to embroider.
Dimensions: 60cm. x 105cm. (big towel); 40 cm. x 55 cm. (guest towel).
Made in Italy
It's also included a chart of cross-stitch patterns with different subjects.