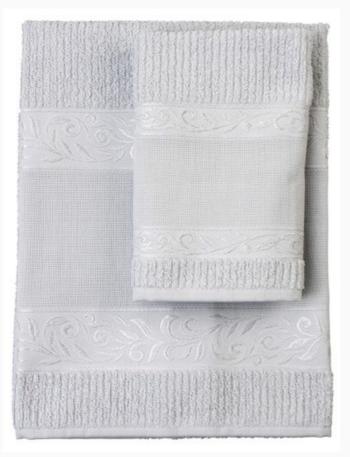

## **Couple of bath towels - Verona - White**

da: Filet

Modello: RICFIL-VERONA-10

Couple of soft bath towels with decorations. 100% cotton (380gr/mq).
Aida (14ct) band to embroider.
Dimensions: 60cm. x 105cm. (big towel); 40 cm. x 55 cm. (guest towel).
Made in Italy
It's also included a chart of cross-stitch patterns with different subjects.