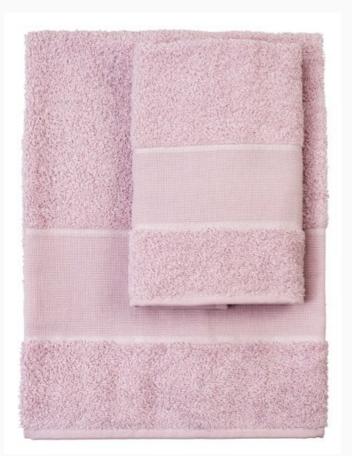

### Couple of bath towels - Asti - Lilac

da: Filet

Modello: RICFIL-ASTI-04

Couple of soft bath towels with decorations. 100% cotton (400gr/mq).
Aida (14ct) band to embroider.
Dimensions: 60cm. x 105cm. (big towel); 40 cm. x 55 cm. (guest towel).
Made in Italy
It's also included a chart of cross-stitch patterns with different subjects.