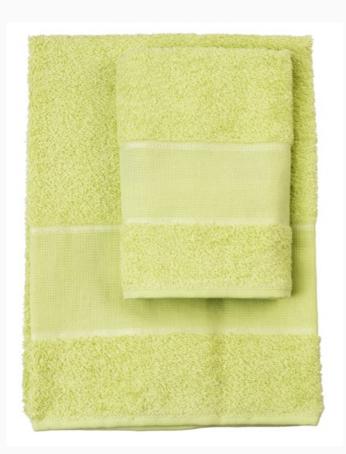

## Couple of bath towels - Asti - Rope

da: Filet

Modello: RICFIL-ASTI-12

Couple of soft bath towels with decorations. 100% cotton (400gr/mq).
Aida (14ct) band to embroider.
Dimensions: 60cm. x 105cm. (big towel); 40 cm. x 55 cm. (guest towel).
Made in Italy
It's also included a chart of cross-stitch patterns with different subjects.