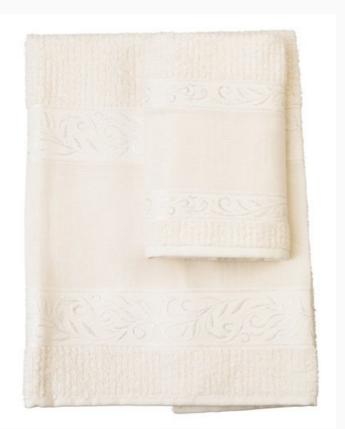

## **Couple of bath towels - Verona - White**

da: Filet

Modello: RICFIL-VERONA-10

Couple of soft bath towels with decorations. 100% cotton (380gr/mq).
Aida (14ct) band to embroider.
Dimensions: 60cm. x 105cm. (big towel); 40 cm. x 55 cm. (guest towel).
Made in Italy
It's also included a chart of cross-stitch patterns with different subjects.