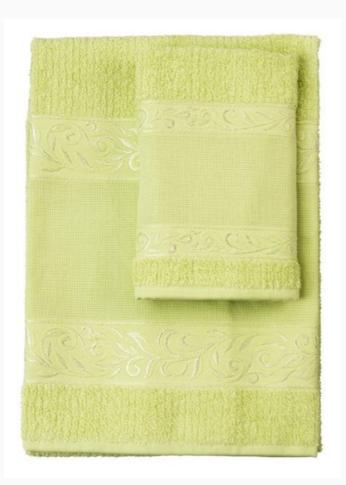

## **Couple of bath towels - Verona - Rope**

da: Filet

Modello: RICFIL-VERONA-12

Couple of soft bath towels with decorations. 100% cotton (380gr/mq).
Aida (14ct) band to embroider.
Dimensions: 60cm. x 105cm. (big towel); 40 cm. x 55 cm. (guest towel).
Made in Italy
It's also included a chart of cross-stitch patterns with different subjects.