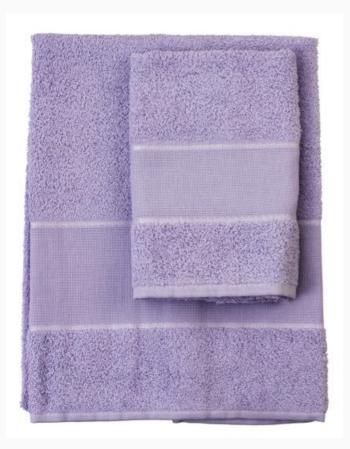

### Couple of bath towels - Asti - Lilac

da: Filet

Modello: RICFIL-ASTI-04

Couple of soft bath towels with decorations. 100% cotton (400gr/mq).
Aida (14ct) band to embroider.
Dimensions: 60cm. x 105cm. (big towel); 40 cm. x 55 cm. (guest towel).
Made in Italy
It's also included a chart of cross-stitch patterns with different subjects.