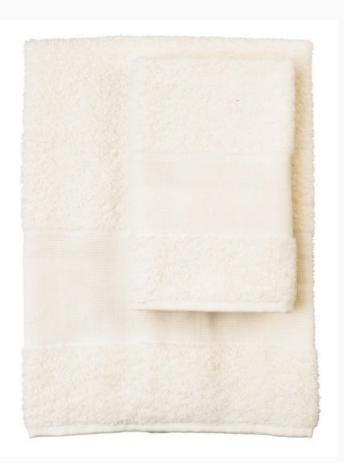

## **Couple of bath towels - Asti - White**

da: Filet

Modello: RICFIL-ASTI-10

Couple of soft bath towels with decorations. 100% cotton (400gr/mq).
Aida (14ct) band to embroider.
Dimensions: 60cm. x 105cm. (big towel); 40 cm. x 55 cm. (guest towel).
Made in Italy
It's also included a chart of cross-stitch patterns with different subjects.