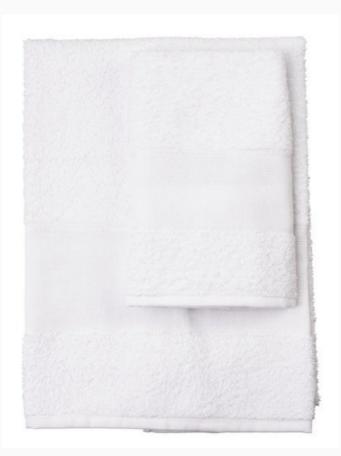

## **Couple of bath towels - Asti - White**

da: Filet

Modello: RICFIL-ASTI-10

Couple of soft bath towels with decorations. 100% cotton (400gr/mq).
Aida (14ct) band to embroider.
Dimensions: 60cm. x 105cm. (big towel); 40 cm. x 55 cm. (guest towel).
Made in Italy
It's also included a chart of cross-stitch patterns with different subjects.