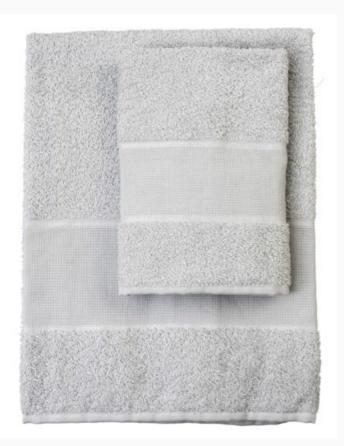

## **Couple of bath towels - Asti - White**

da: Filet

Modello: RICFIL-ASTI-10

Couple of soft bath towels with decorations. 100% cotton (400gr/mq).
Aida (14ct) band to embroider.
Dimensions: 60cm. x 105cm. (big towel); 40 cm. x 55 cm. (guest towel).
Made in Italy
It's also included a chart of cross-stitch patterns with different subjects.