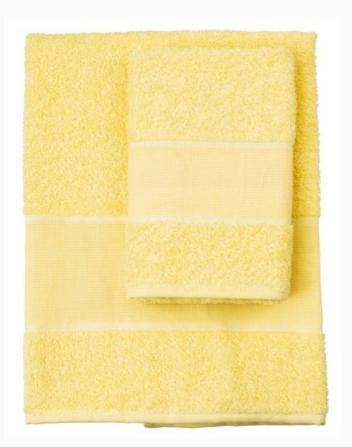

### Couple of bath towels - Verona - Yellow

da: Filet

Modello: RICFIL-VERONA-02

Couple of soft bath towels with decorations. 100% cotton (380gr/mq).
Aida (14ct) band to embroider.
Dimensions: 60cm. x 105cm. (big towel); 40 cm. x 55 cm. (guest towel).
Made in Italy
It's also included a chart of cross-stitch patterns with different subjects.

# **Couple of bath towels - Asti - Yellow**

da: Filet

Modello: RICFIL-ASTI-02

Couple of soft bath towels with decorations. 100% cotton (400gr/mq).
Aida (14ct) band to embroider.
Dimensions: 60cm. x 105cm. (big towel); 40 cm. x 55 cm. (guest towel).
Made in Italy
It's also included a chart of cross-stitch patterns with different subjects.