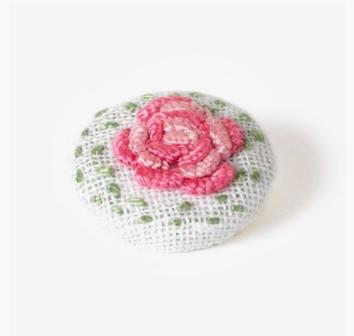

## Stitchable brooches - Small

da: DMC

Modello: KITDMC-U2086L

Set of 2 metal brooches to stitch. Size 3,8 cm. Threads and fabric NOT included. It is suggesed that you embroider the brooches with the Medium 5 size Cotton Perlé yarn and use a piece of white etamine fabric. Instructions included

## Price: € 3.95 (incl. VAT)