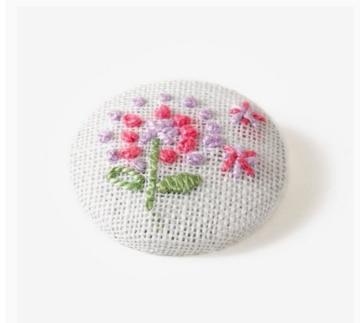

# Stitchable brooches - Large

da: DMC

Modello: KITDMC-U2085L

Set of 2 metal brooches to stitch. Size 3,8 cm. Threads and fabric NOT included. It is suggesed that you embroider the brooches with the Medium 5 size Cotton Perlé yarn and use a piece of white etamine fabric. Instructions included

## Price: € 3.95 (incl. VAT)