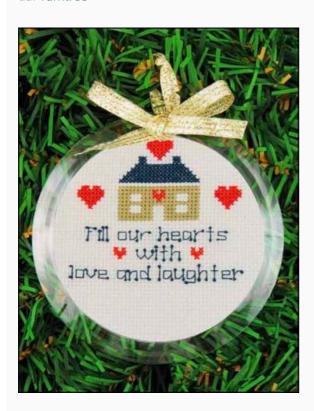

#### **Round Ornament Disk 3"**

da: Yarntree

Modello: RICYAR4492

Clear 3½' (8.90cm.) acrylic frame to show off your cross stitch, photos, or artwork. Works great with perforated paper. Back snaps in. Add your own ribbon or cord to hang. Design area 7.30cm.

Price: € 4.00 (incl. VAT)