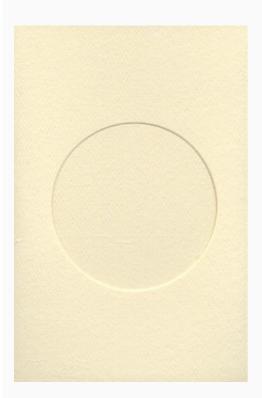

## **Card round opening: parchment**

da: Yarntree

Modello: BIGYAR5122

Unprinted cards for mounting needlework, embossing, rubber stamps, flowers, stenciling, etc. with round-shaped opening.

Card dimension: 3 1/2" x 5 1/2". Round-shaped opening: 2 1/2" dia.

Price: € 1.00 (incl. VAT)