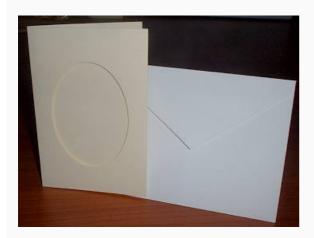

### **Card round opening: ivory**

da: Yarntree

Modello: BIGYAR7244

Unprinted cards for mounting needlework, embossing, rubber stamps, flowers, stenciling, etc. with round-shaped opening. Card dimension:  $3\ 1/2$ " x  $5\ 1/2$ ". Round-shaped opening:  $2\ 1/2$ " dia.

### Card round opening: white

da: Yarntree

Modello: BIGYAR8447

Unprinted cards for mounting needlework, embossing, rubber stamps, flowers, stenciling, etc. with round-shaped opening.

Card dimension: 3.1/2" x 5.1/2"

Card dimension: 3 1/2" x 5 1/2". Round-shaped opening: 2 1/2" dia.

Price: € 1.00 (incl. VAT)