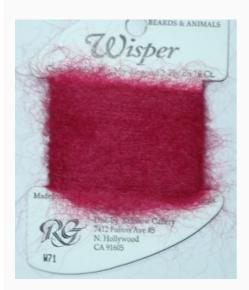

### Wisper w71: Dark Red

da: Rainbow Gallery

Modello: FILRAIw71

A very fine fuzzy single yarn. It is usually necessary to ply up to a thickness that will cover your canvas. It is OK to double this yarn over in your needle. It may also be brushed to give a fuller effect. Combine it with another, stronger yarn to give it even more strength. 70% Mohair, 30% Nylon, 20 yards

Expected restocking from Friday 30 September, 2022.