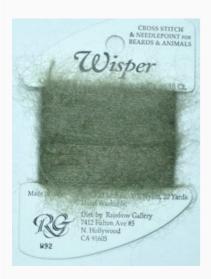

### Wisper w92: Olive

da: Rainbow Gallery

Modello: FILRAIw92

A very fine fuzzy single yarn. It is usually necessary to ply up to a thickness that will cover your canvas. It is OK to double this yarn over in your needle. It may also be brushed to give a fuller effect. Combine it with another, stronger yarn to give it even more strength. 70% Mohair, 30% Nylon, 20 yards

Expected restocking from Friday 30 September, 2022.