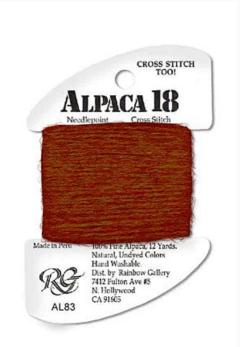

### Alpaca 18: al83 - Brown

da: Rainbow Gallery

Modello: FILRAIal83

Made of 100% pure Alpaca in natural, undyed colors, you would use this thread as you would any normal yarn. It is strong and will not fray easily. It is great to use for animal fur, beards and hair. If desired, you may brush it with a Bunka brush or toothbrush to fluff it up to maximize the furry effect. Lenght: 12 yards