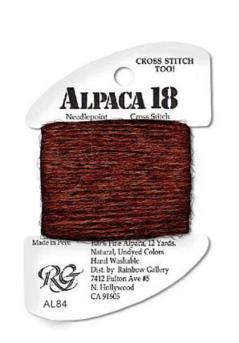

## Alpaca 18: al84 - Dark Brown

da: Rainbow Gallery

Modello: FILRAIal84

Made of 100% pure Alpaca in natural, undyed colors, you would use this thread as you would any normal yarn. It is strong and will not fray easily. It is great to use for animal fur, beards and hair. If desired, you may brush it with a Bunka brush or toothbrush to fluff it up to maximize the furry effect. Lenght: 12 yards