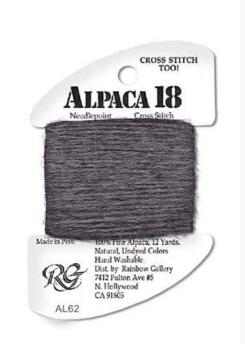

# Alpaca 18: al62 - Dark Grey

da: Rainbow Gallery

Modello: FILRAIal62

Made of 100% pure Alpaca in natural, undyed colors, you would use this thread as you would any normal yarn. It is strong and will not fray easily. It is great to use for animal fur, beards and hair. If desired, you may brush it with a Bunka brush or toothbrush to fluff it up to maximize the furry effect. Lenght: 12 yards