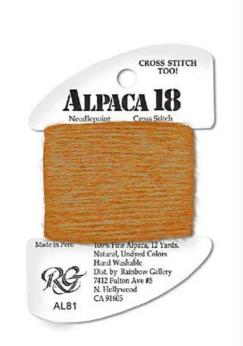

## Alpaca 18: al81 - Camel

da: Rainbow Gallery

Modello: FILRAIal81

Made of 100% pure Alpaca in natural, undyed colors, you would use this thread as you would any normal yarn. It is strong and will not fray easily. It is great to use for animal fur, beards and hair. If desired, you may brush it with a Bunka brush or toothbrush to fluff it up to maximize the furry effect. Lenght: 12 yards