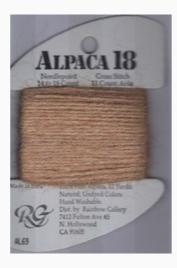

### Alpaca 18: al69 - Mocha

da: Rainbow Gallery

Modello: FILRAIal69

Made of 100% pure Alpaca in natural, undyed colors, you would use this thread as you would any normal yarn. It is strong and will not fray easily. It is great to use for animal fur, beards and hair. If desired, you may brush it with a Bunka brush or toothbrush to fluff it up to maximize the furry effect. Lenght: 12 yards