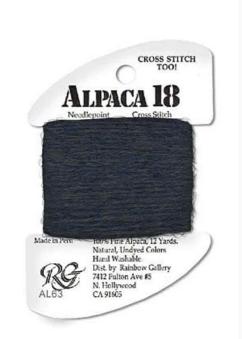

## Alpaca 18: al63 - Charcoal Grey

da: Rainbow Gallery

Modello: FILRAIal63

Made of 100% pure Alpaca in natural, undyed colors, you would use this thread as you would any normal yarn. It is strong and will not fray easily. It is great to use for animal fur, beards and hair. If desired, you may brush it with a Bunka brush or toothbrush to fluff it up to maximize the furry effect. Lenght: 12 yards