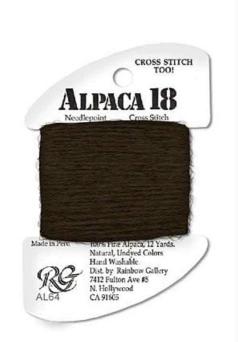

## Alpaca 18: al64 - Black

da: Rainbow Gallery

Modello: FILRAIal64

Made of 100% pure Alpaca in natural, undyed colors, you would use this thread as you would any normal yarn. It is strong and will not fray easily. It is great to use for animal fur, beards and hair. If desired, you may brush it with a Bunka brush or toothbrush to fluff it up to maximize the furry effect. Lenght: 12 yards