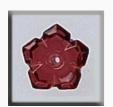

#### 12306 Flower Petal Matte Rose

da: Mill Hill

Modello: TREASURE12306

You can add unique dimensions to your projects, with these little treasures from Mill Hill. Ideal for embroidery, cross-stitch, sweaters ... anywhere you want a personal touch.

Size: Amount: 2

Expected restocking from Friday 30 September, 2022.