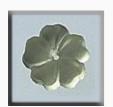

# **12304 Flower Petal White Opal**

da: Mill Hill

Modello: TREASURE12304

You can add unique dimensions to your projects, with these little treasures from Mill Hill. Ideal for embroidery, cross-stitch, sweaters ... anywhere you want a personal touch.

Size: Amount: 2

Expected restocking from Friday 30 September, 2022.