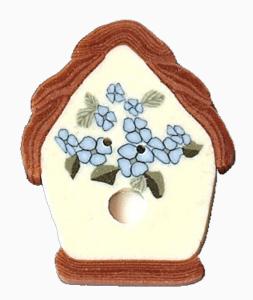

### 1121 - Floral Birdhouse

da: Just Another Button co

Modello: ACCJAB-1121

#### Floral Birdhouse

Just Another Button Company® buttons are wonderful buttons made of Cernit clay. The color in these buttons comes from the clay itself, and penetrates through the entire button (thus you can change the direction a button faces from left to right simply by flipping it over). These buttons are hand-made and there will be slight differences from batch to batch.