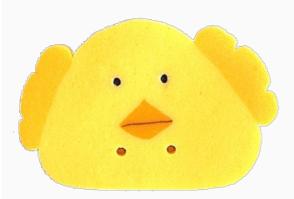

## 1185M - Medium Peep

da: Just Another Button co

Modello: ACCJAB-1185M

#### Medium Peep

Just Another Button Company® buttons are wonderful buttons made of Cernit clay. The color in these buttons comes from the clay itself, and penetrates through the entire button (thus you can change the direction a button faces from left to right simply by flipping it over). These buttons are hand-made and there will be slight differences from batch to batch.

Price: € 3.27 (incl. VAT)